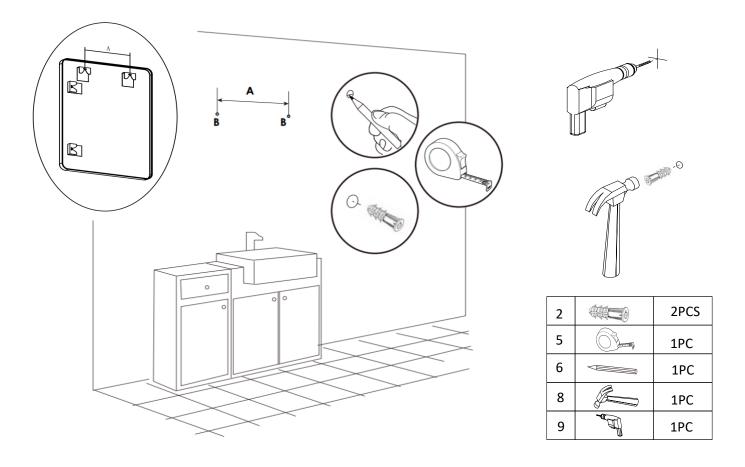

## **Accessorize includes:**

| Тур | Draw     | Number | Name               |
|-----|----------|--------|--------------------|
| 1   | dimini(3 | 2PCS   | Mental screws      |
| 2   |          | 2PCS   | Rubber plug screws |
| 3   |          | 1PC    | Frame mirror       |

### 1. Determine installation location

Please mark the hole location on the wall according to the hole spacing on the back of the frame mirror. Then, drilling the hole according to the mark location and install the glue plug screw into the holes. Please install at least 2screws or more to make sure the frame mirror is stable.

#### 2. Install the cabinet

Align the back hole of the wall cabinet with the glue plug screw on the wall, then turn the metal screw into the glue plug screw.

| 1 | 2PCS |
|---|------|
| 7 | 1PC  |