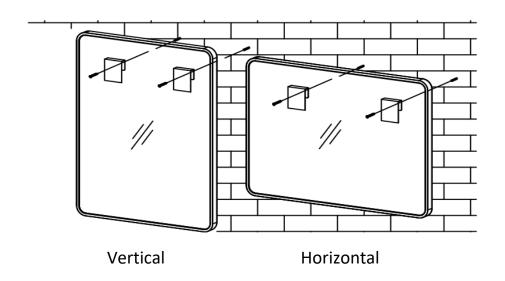

### 1. Determine installation location

Please mark the hole location on the wall according to the hole spacing on the back of the frame mirror. Then, drilling the hole according to the mark location and install the glue plug screw into the holes. Please install at least 2screws or more to make sure the frame mirror is stable.