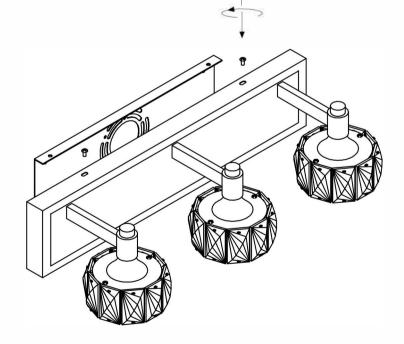

## NOTE:

- \* Make sure POWER is COMPLETELY OFF at the fuse box
- \* Have your fixture installed by a qualified licensed electrician
- \* Prepare everything in a clear area
- \* Wear gloves at all time during this installation
- \* Read instructions carefully before you start assembly
- \* Keep this installation sheet for future reference
- 1. Remove fixture from its original package.
- 2. Separate mounting palate from fixture body by removing canopy screws.
- 3. Attach mounting plate to electrical junction box using screws provided in hardware package.
- 4. Secure mounting plate to mounting surface with additional screws.
- 5. Make proper electrical connections (black to hot "L", white to neutral "N", ground to "GND") with wire nuts provided in hardware package.
- 6. Attach mounting plate to holes on fixture body, and then attach using cannopy screws.