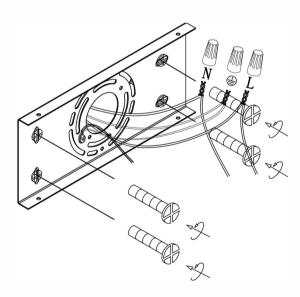

## NOTE:

- \* Make sure POWER is COMPLETELY OFF at the fuse box
- \* Have your fixture installed by a qualified licensed electrician
- \* Prepare everything in a clear area
- \* Wear gloves at all time during this installation
- \* Read instructions carefully before you start assembly
- \* Keep this installation sheet for future reference
- 1. Remove fixture from its original package.
- 2. Separate mounting palate from fixture body by removing canopy screws.
- 3. Attach mounting plate to electrical junction box using screws provided in hardware package.
- 4. Secure mounting plate to mounting surface with additional screws.
- 5. Make proper electrical connections (black to hot "L", white to neutral "N", ground to "GND") with wire nuts provided in hardware package.
- 6. Attach mounting plate to holes on fixture body, and then attach using cannopy screws.