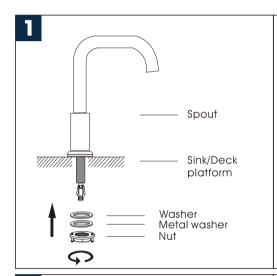

connect the water supplies. (Make sure washer is installed inside)

Insert the "COLD" handle on the right hole of the sink/deck platform, align the washer, metal washer and nut as shown, tighten the nut onto 'the shank by hands and tighten the screws to secure by tool. The "HOT"handle installation is same as "COLD"handle.