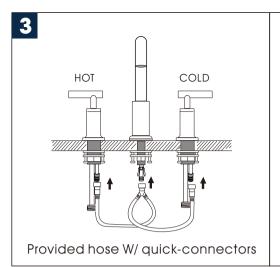

## Bathroom Faucet Instruction Manual

Align the position as shown, insert the quick-connector of the hose to the shank of the HOT/COLD handle and spout.

Insert the spout to the hole of sink/deck platform, align the washer, metal washer and nut as shown, thread the nut onto the shank and wrench tighten.