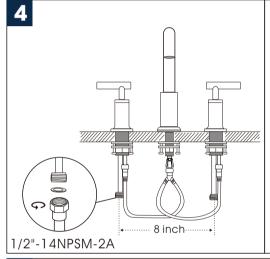

## Bathroom Faucet Instruction Manual

Align the position as shown, insert the quick-connector of the hose to the shank of the HOT/COLD handle and spout.

Insert the spout to the hole of sink/deck platform, align the washer, metal washer and nut as shown, thread the nut onto the shank and wrench tighten.