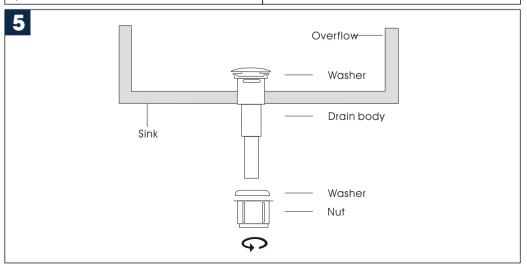

## Bathroom Faucet Instruction Manual

Align the position as shown, insert the quick-connector of the hose to the shank of the HOT/COLD handle and spout.

Insert the spout to the hole of sink/deck platform, align the washer, metal washer and nut as shown, thread the nut onto the shank and wrench tighten.