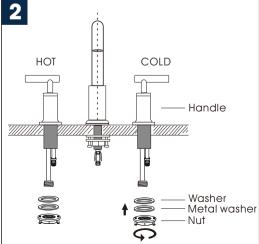

connect the water supplies. (Make sure washer is installed inside)

Insert the "COLD" handle on the right hole of the sink/deck platform, align the washer, metal washer and nut as shown, tighten the nut onto 'the shank by hands and tighten the screws to secure by tool. The "HOT"handle installation is same as "COLD"handle.