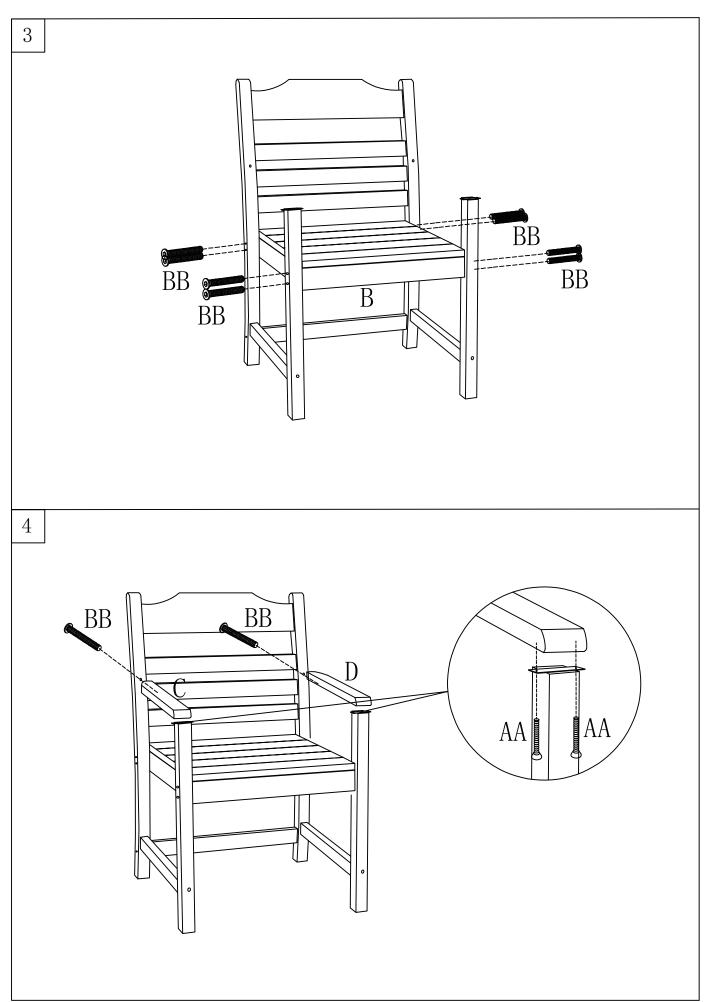

d within the package. Simple a few steps & around 20 Minutes needed by single person.

Wherever you purchased from, if you are happy with our products, your rating, review or feedback would be highly appretiated. In case the product came with any damages or defectives, please feel free to contact us for free replacement or money refunding.

## Thanks again





|   |  | Е   |    | 1PC                    |       |
|---|--|-----|----|------------------------|-------|
|   |  |     | F  |                        | 1PC   |
| A |  | 1PC | G  |                        | 2PCS  |
| В |  | 1PC | Н  | 0                      | 1PC   |
|   |  |     | AA | <b>1*20</b> Screw      | 4PCS  |
| С |  | 1PC | ВВ | <b>1</b><br>M6*60 Bolt | 16PCS |
| D |  | 1PC |    |                        | 1PC   |

NO: 3-1