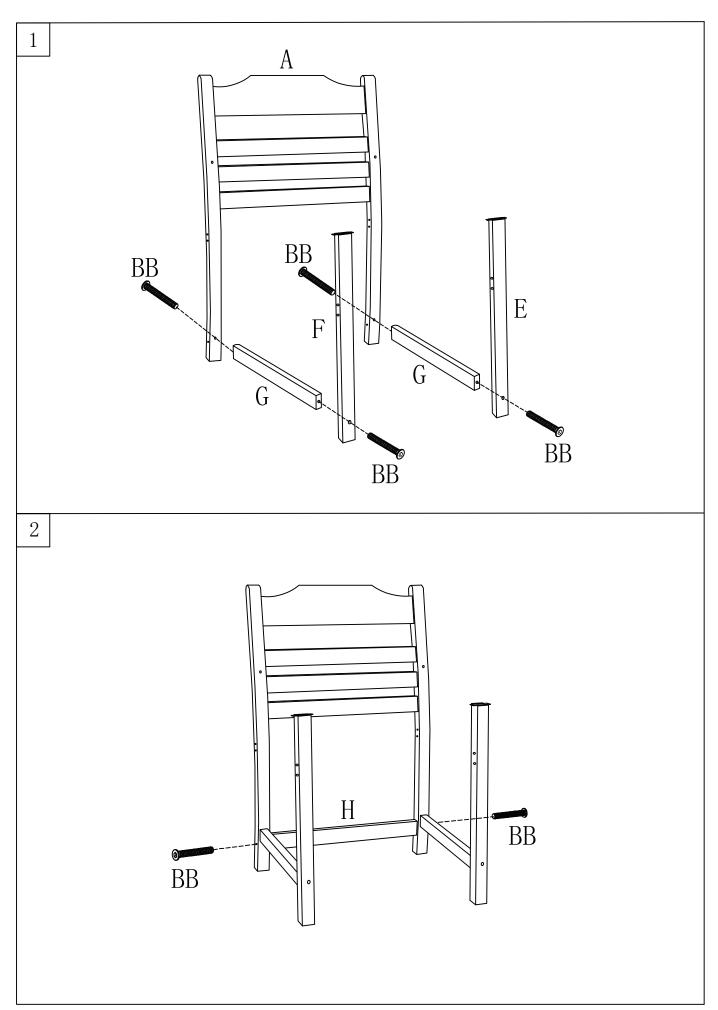

ded within the package. Simple a few steps & around 20 Minutes needed by single person.

Wherever you purchased from, if you are happy with our products, your rating, review or feedback would be highly appretiated. In case the product came with any damages or defectives, please feel free to contact us for free replacement or money refunding.

## Thanks again





|   |  | Е   |    | 1PC                    |       |
|---|--|-----|----|------------------------|-------|
|   |  |     | F  |                        | 1PC   |
| A |  | 1PC | G  |                        | 2PCS  |
| В |  | 1PC | Н  | 0                      | 1PC   |
|   |  |     | AA | <b>1*20</b> Screw      | 4PCS  |
| С |  | 1PC | ВВ | <b>1</b><br>M6*60 Bolt | 16PCS |
| D |  | 1PC |    |                        | 1PC   |

NO: 3-1