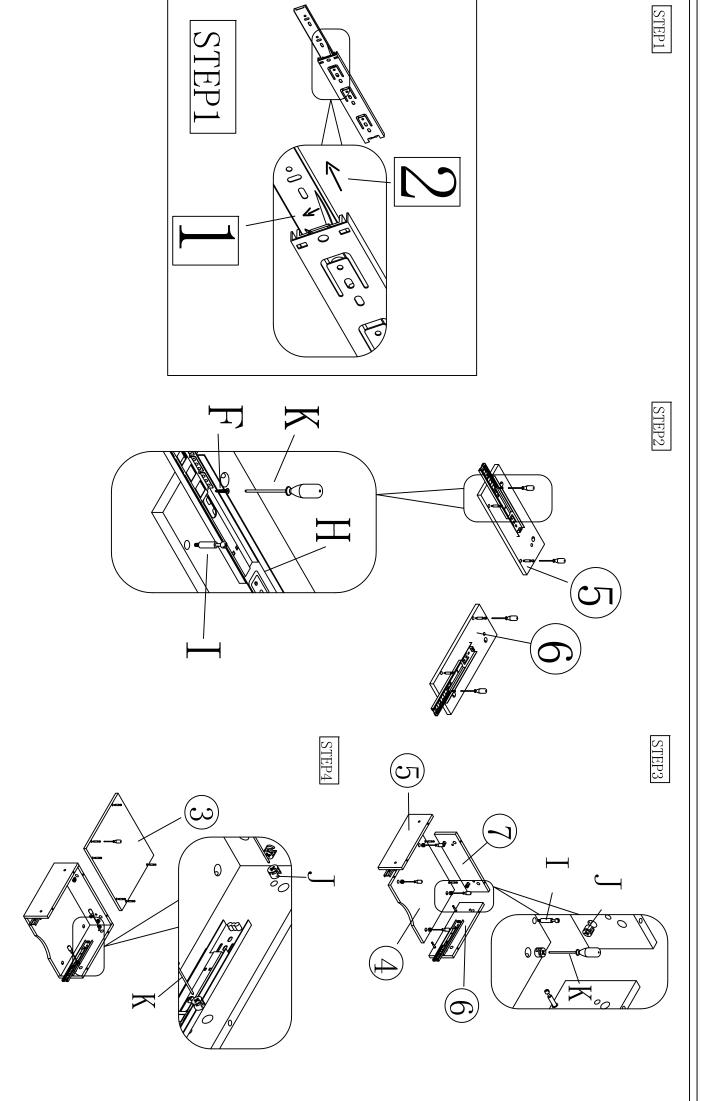

### 12pcs B 4pcs 1pcs | 8\*20 ASSEMBLY INSTRUCTION <u>(5)</u> 6pcs| 7\*38 H 1pcs 1pcs 6pcs 3.5\*14 8pcs 3.5\*35 4pcs 2pcs6 1pcs 1pcs 1pcs lpcs 1pcs 1pcs $\bigcirc$ $\infty$ 16pcs 1pcs 1pcs 1pcs 16pcs 9 (14)4 2pcs1pcs1pcs1pcs

# ASSEMBLY INSTRUCTION