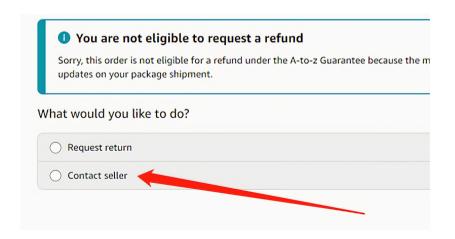

## You can contact us in the following ways:

1.Find your order in the list and Select [Problem with order].

2. Choose your topic from list displayed and Select 【Contact seller】.

3. We will get back to you immediately as soon as we receive your message.