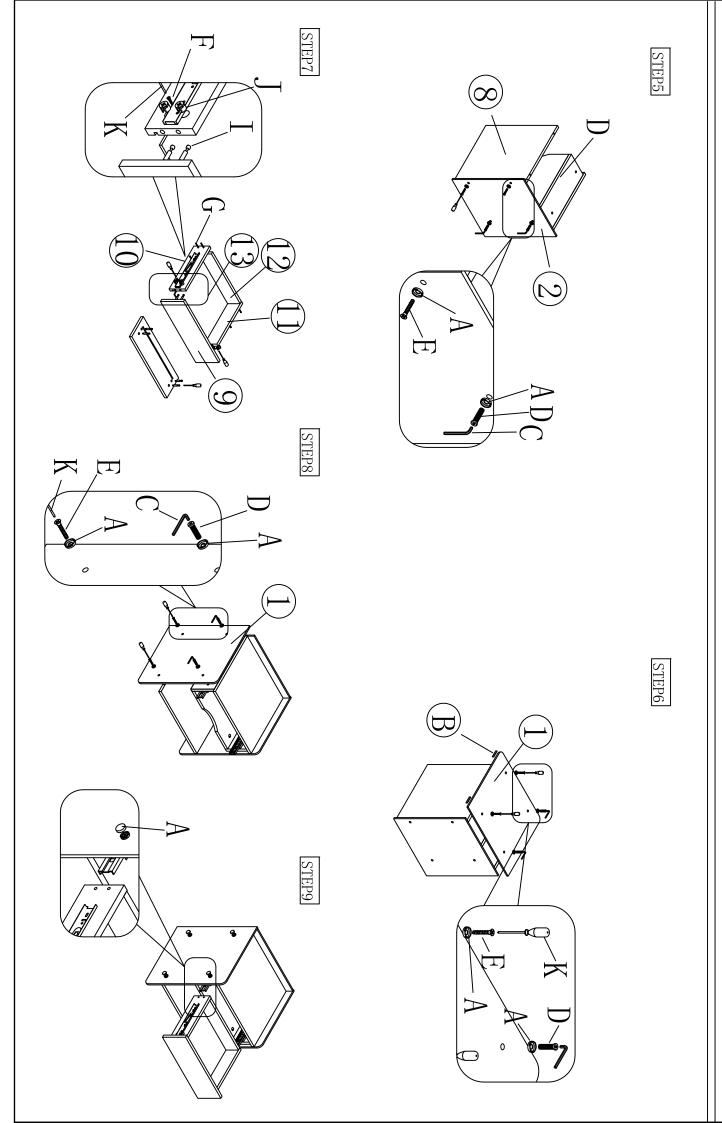

### 12pcs B 4pcs 1pcs | 8\*20 ASSEMBLY INSTRUCTION <u>(5)</u> 6pcs| 7\*38 H 1pcs 1pcs 6pcs 3.5\*14 8pcs 3.5\*35 4pcs 2pcs6 1pcs 1pcs 1pcs lpcs 1pcs 1pcs $\bigcirc$ $\infty$ 16pcs 1pcs 1pcs 1pcs 16pcs 9 (14)4 2pcs1pcs1pcs1pcs

# ASSEMBLY INSTRUCTION



# ASSEMBLY INSTRUCTION



## [Kindly Remember]

If the products you receive in this package are not all of the items you purchased, please be patient. The rest of the products will be delivered by other packages.

If you would like to know where the rest of the package has arrived, please contact us through Amazon. We will get back to you within 12 hours.

\_\_\_\_\_\_



## You can contact us in the following ways:

1.Find your order in the list and Select [Problem with order].



2. Choose your topic from list displayed and Select 【Contact seller】.



3. We will get back to you immediately as soon as we receive your message.