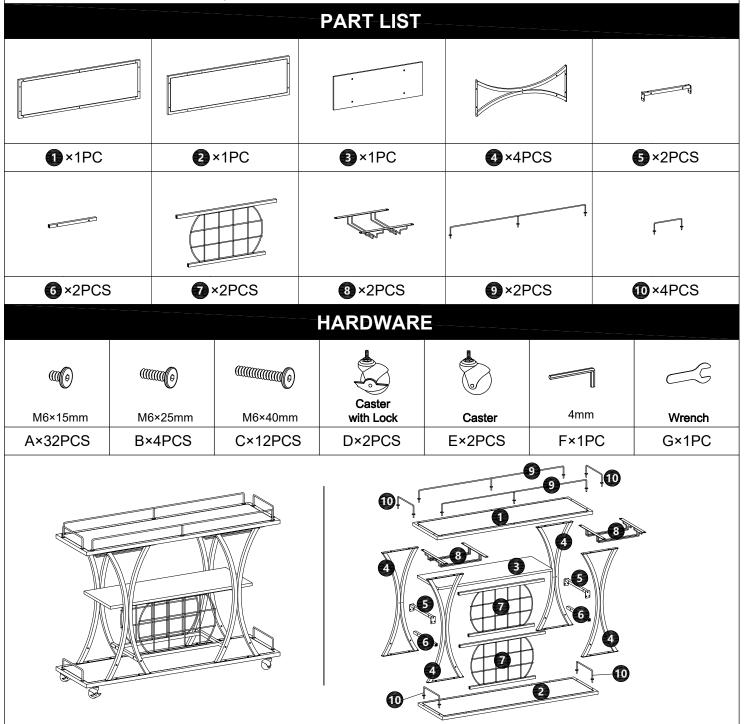

## ASSEMBLY INSTRUCTION WINE/BAR CART

- 1. Extra Screws of A/B/C are provided in case of any screws missing in the boxes.
- 2. Please take the time to identify and count all parts as well as the hardware to this product.