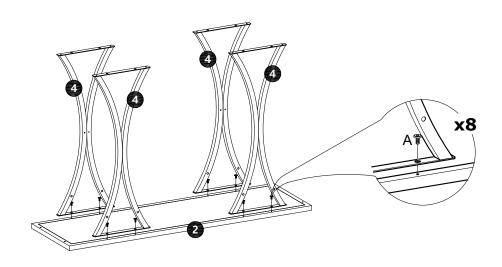

## ASSEMBLY INSTRUCTION WINE/BAR CART

- 1. Extra Screws of A/B/C are provided in case of any screws missing in the boxes.
- 2. Please take the time to identify and count all parts as well as the hardware to this product.



## NOTED:

- 1. It is recommended that this item should be assembled by two adults.
- 2. Assemble this item on a soft surface, such as cardboard or carpet, to protect finish.

For product assistance and warranty information, please contact the seller before return this product.

Please provide us with following information, so that it will be easier to resolve your problem smoothly.

1. Order ID:

2. Pictures of Your Items Damage or Parts Missing:

THANK YOU FOR PURCHASING OUR FURNITURE, IT IS AN HONOR TO BE IN YOUR HOME!





A×8PCS M6×15mm

Step 2:



A×8PCS M6×15mm

Step 3:







C×8PCS M6×40mm