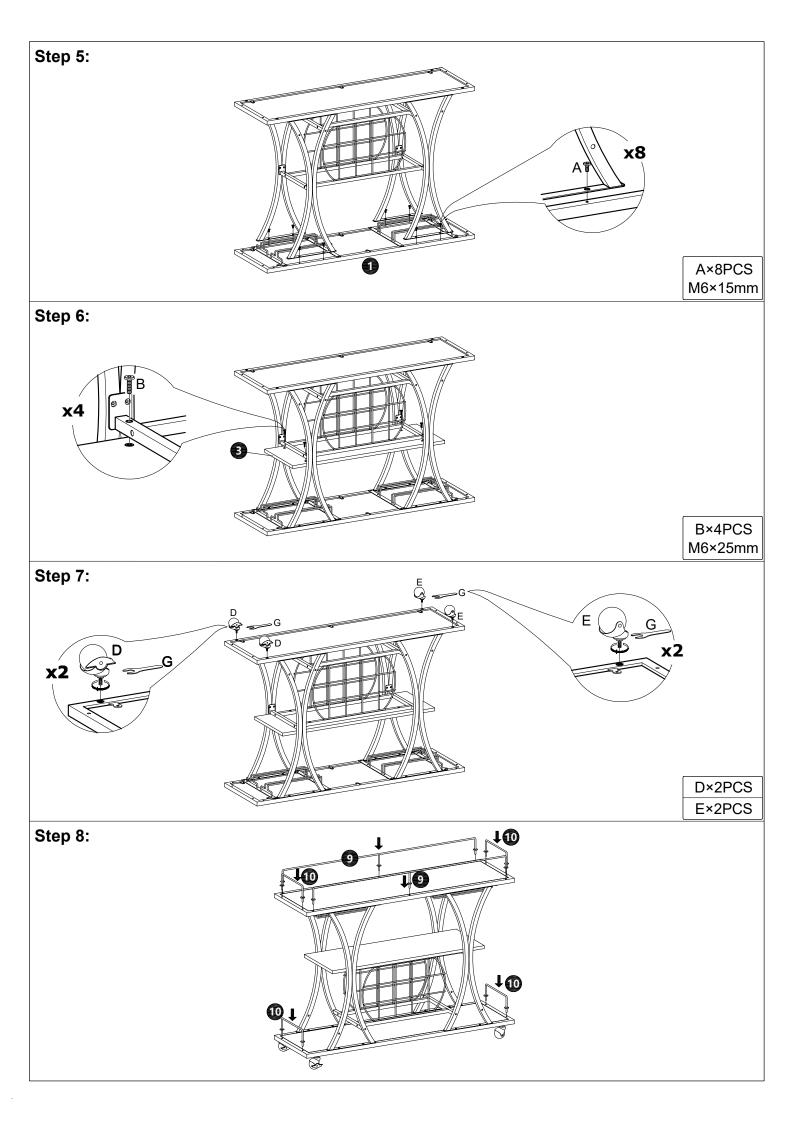

CART

- 1. Extra Screws of A/B/C are provided in case of any screws missing in the boxes.
- 2. Please take the time to identify and count all parts as well as the hardware to this product.



## NOTED:

- 1. It is recommended that this item should be assembled by two adults.
- 2. Assemble this item on a soft surface, such as cardboard or carpet, to protect finish.

For product assistance and warranty information, please contact the seller before return this product.

Please provide us with following information, so that it will be easier to resolve your problem smoothly.

1. Order ID:

2. Pictures of Your Items Damage or Parts Missing:

THANK YOU FOR PURCHASING OUR FURNITURE, IT IS AN HONOR TO BE IN YOUR HOME!





A×8PCS M6×15mm

Step 2:



A×8PCS M6×15mm

Step 3:







C×8PCS M6×40mm