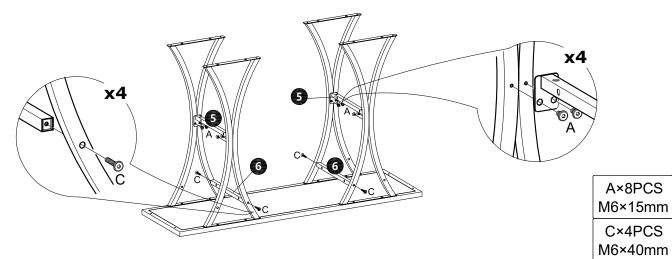

Y INSTRUCTION WINE/BAR CART

- 1. Extra Screws of A/B/C are provided in case of any screws missing in the boxes.
- 2. Please take the time to identify and count all parts as well as the hardware to this product.



## NOTED:

- 1. It is recommended that this item should be assembled by two adults.
- 2. Assemble this item on a soft surface, such as cardboard or carpet, to protect finish.

For product assistance and warranty information, please contact the seller before return this product.

Please provide us with following information, so that it will be easier to resolve your problem smoothly.

1. Order ID:

2. Pictures of Your Items Damage or Parts Missing:

THANK YOU FOR PURCHASING OUR FURNITURE, IT IS AN HONOR TO BE IN YOUR HOME!





A×8PCS M6×15mm

Step 2:



A×8PCS M6×15mm

Step 3:







C×8PCS M6×40mm