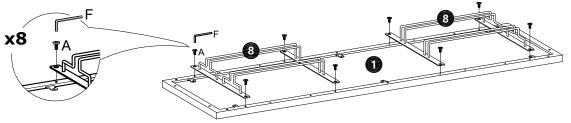

## ASSEMBLY INSTRUCTION WINE/BAR CART

- 1. Extra Screws of A/B/C are provided in case of any screws missing in the boxes.
- 2. Please take the time to identify and count all parts as well as the hardware to this product.



## NOTED:

- 1. It is recommended that this item should be assembled by two adults.
- 2. Assemble this item on a soft surface, such as cardboard or carpet, to protect finish.

For product assistance and warranty information, please contact the seller before return this product.

Please provide us with following information, so that it will be easier to resolve your problem smoothly.

1. Order ID:

2. Pictures of Your Items Damage or Parts Missing:

THANK YOU FOR PURCHASING OUR FURNITURE, IT IS AN HONOR TO BE IN YOUR HOME!





A×8PCS M6×15mm

Step 2:



A×8PCS M6×15mm

Step 3:







C×8PCS M6×40mm