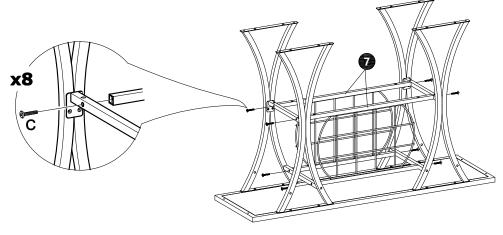

STRUCTION WINE/BAR CART

- 1. Extra Screws of A/B/C are provided in case of any screws missing in the boxes.
- 2. Please take the time to identify and count all parts as well as the hardware to this product.



## NOTED:

- 1. It is recommended that this item should be assembled by two adults.
- 2. Assemble this item on a soft surface, such as cardboard or carpet, to protect finish.

For product assistance and warranty information, please contact the seller before return this product.

Please provide us with following information, so that it will be easier to resolve your problem smoothly.

1. Order ID:

2. Pictures of Your Items Damage or Parts Missing:

THANK YOU FOR PURCHASING OUR FURNITURE, IT IS AN HONOR TO BE IN YOUR HOME!





A×8PCS M6×15mm

Step 2:



A×8PCS M6×15mm

Step 3:







C×8PCS M6×40mm