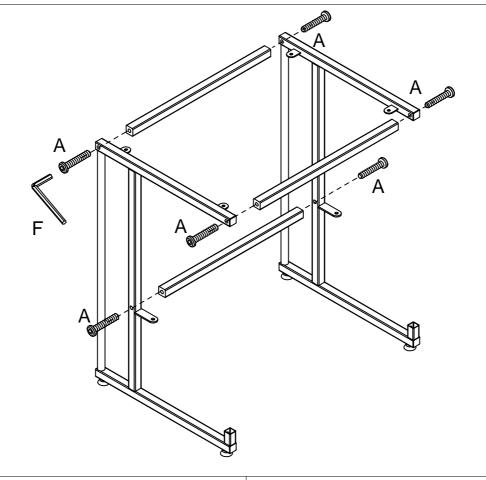

NOTED:Pls do not tighten all bolts until the products is assembled completely.

Step 2:

Step 3:

Ax6PCS