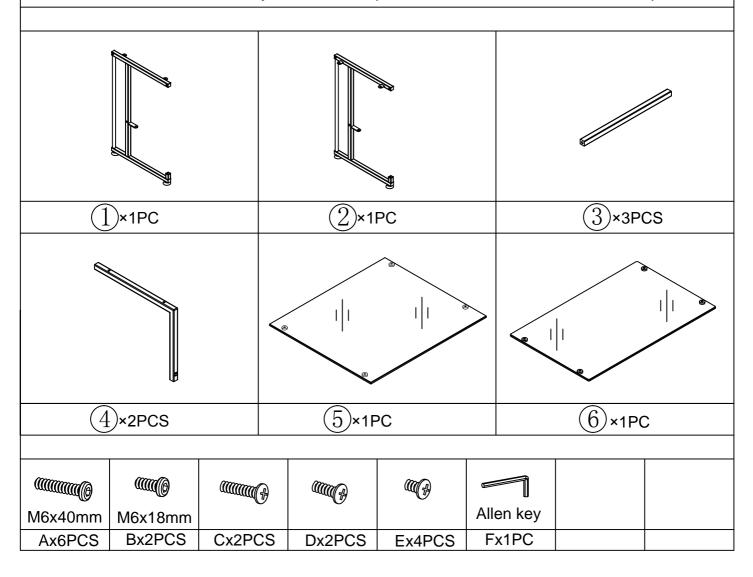

1.Extra Screws of A/B/C are provided in case of any screws missing in the boxes.

2.Please take the time to identify and count all parts as well as the hardware to this product.