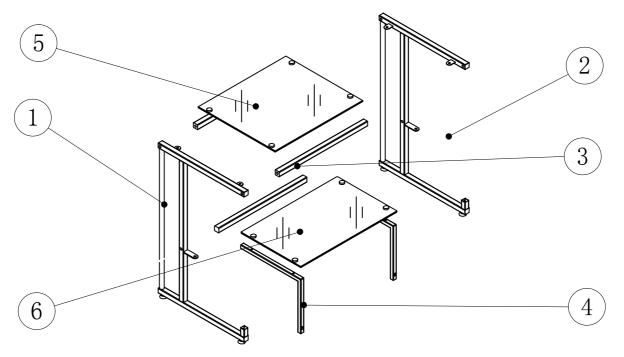

NOTED:Pls do not tighten all bolts until the products is assembled completely.

Step 2:

Step 3:

Ax6PCS