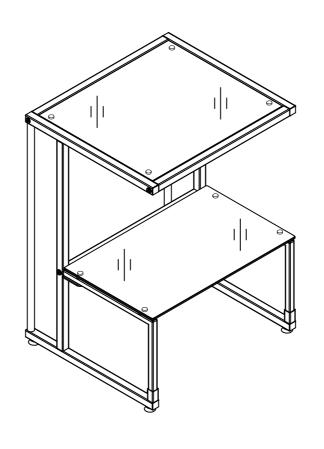

sing in the boxes.

2.Please take the time to identify and count all parts as well as the hardware to this product.





## Noted:

- 1.it is recommended that this item should be assembled by two adults .
- 2. Assemble this item in a soft surface. such as cardboard or carpet. to protect finish.

For product assistance and warranty information. please contact us before return this product: Customer Service: furniture3@golden-south.com

Please provide us with following information.so that it will be easier to resolve your problem smoothly.

1.Order ID:

2. Pictures of Your Items Damage or Parts Missing:

Thank You for Purchasing Our Furniture.It's an Honor to Be in Your Home!

NOTED:Pls do not tighten all bolts until the products is assembled completely.





Step 2:



Step 3:



Ax6PCS