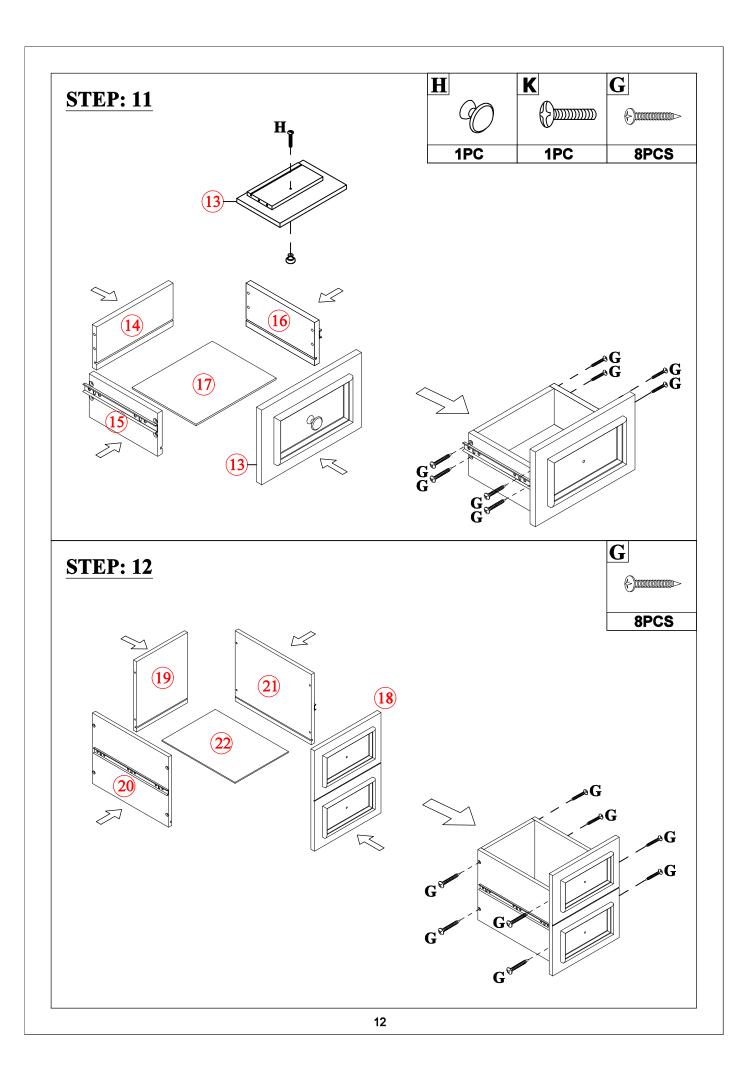

# Part List - WF305078 2 Side Panel (L) - 1pc Side Panel (R) - 1pc 3 4 Mid Panel (R) - 1pc Mid Panel (L) - 1pc 5 6 Front Panel - 1pc Rear Panel Top - 1pc 8 7 Rear Panel Bottom - 1pc Frame Bottom - 1pc 10 9 Right Door - 1pc Left Door - 1pc 11 12 Foot - 4pcs Adjustable Shelf - 2pcs 13 14 Drawer Rear Top - 1pc Drawer Front Top - 1pc

## Hardware List - WF305078

| Α                         |         | В                        |         | С                      |    |
|---------------------------|---------|--------------------------|---------|------------------------|----|
|                           | <u></u> |                          | <u></u> |                        |    |
| ø13x1/4"x28mm             |         | ø13x1/4"x40mm            |         | ø1/4"x16x1mm           |    |
| Hex-Head bolts(4pcs)      |         | Hex-Head bolts(4pcs)     |         | Washer(8pcs)           |    |
| D                         |         | Ε                        |         | F                      |    |
|                           |         |                          |         | &]mmmm>                |    |
| ø6x35mm                   |         | ø14.5x12mm               |         | ø8xø4x25mm             |    |
| Three in one bolts(23pcs) |         | Three in one lock(23pcs) |         | Round head screw(4pcs) |    |
| G                         |         | Н                        |         | I                      | 6) |
|                           |         |                          |         |                        |    |
| ø8xø4x32mm                |         |                          |         |                        |    |
| Round head screw(16pcs)   |         | Handle (3pcs)            |         | Handle (2pcs)          |    |
| J                         |         | K                        |         | L                      |    |
|                           |         |                          |         | 1801                   |    |
| ø5/32"x15mm               |         | ø5/32"x32mm              |         |                        | 7  |
| Handle screw(4pcs)        |         | Handle screw(3pcs)       |         | Damping hinge (4pcs)   |    |
| M                         |         | N                        |         | 0                      |    |
|                           |         |                          |         | Q/////                 |    |
| ø7xø3.5x15mm              |         |                          |         | ø8x30mm                |    |
| Flat head screw(24pcs)    |         | Laminate pad(8pcs)       |         | Wood dowel(20pcs)      |    |
| Р                         |         | Q                        |         |                        |    |
|                           |         |                          |         |                        |    |
| 4mm                       |         |                          |         |                        |    |
| Allen key(1pc)            |         | Anti fall hardware(1set) |         |                        |    |