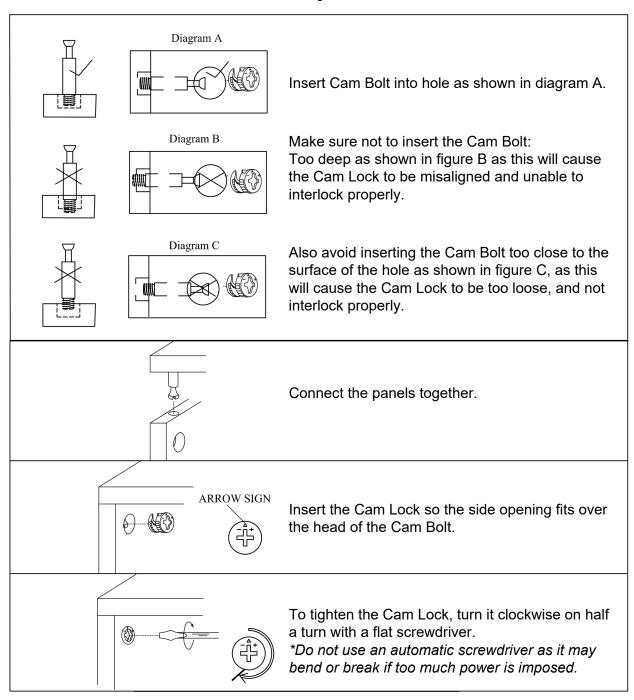

have come loose inside the carton during shipment. Identify and count all items according to the PARTS LIST and/or HARDWARE LIST shown below. Check you have all the components and tools listed on the following pages.

- We recommend that you assemble this product with the assistance of another person; this will
  make the assembly easier, and will help eliminate damage to the product or injury to persons during
  assembly.
- Please do not over tighten screws or bolts until the assembly is completed.
- Keep children and animal away from the work area, small parts could choke if swallowed.
- Please put all parts on a non-abrasive floor before assembly, and follow the assembly steps to assemble your newly purchased product correctly and efficiently.

#### **Cam Lock Assembly Instructions**





# Part List - WF305078 2 Side Panel (L) - 1pc Side Panel (R) - 1pc 3 4 Mid Panel (R) - 1pc Mid Panel (L) - 1pc 5 6 Front Panel - 1pc Rear Panel Top - 1pc 8 7 Rear Panel Bottom - 1pc Frame Bottom - 1pc 10 9 Right Door - 1pc Left Door - 1pc 11 12 Foot - 4pcs Adjustable Shelf - 2pcs 13 14 Drawer Rear Top - 1pc Drawer Front Top - 1pc

#### Part List - WF305078



## $Part\ List\ \textbf{-}\ WF305079\ (\text{if applicable})$



## Hardware List - WF305078

| Α                         |         | В                        |         | С                      |    |
|---------------------------|---------|--------------------------|---------|------------------------|----|
|                           | <u></u> |                          | <u></u> |                        |    |
| ø13x1/4"x28mm