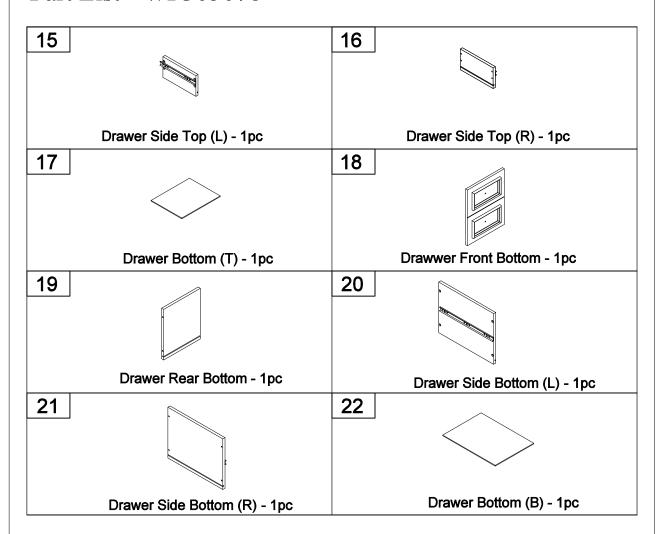

# Part List - WF305078 2 Side Panel (L) - 1pc Side Panel (R) - 1pc 3 4 Mid Panel (R) - 1pc Mid Panel (L) - 1pc 5 6 Front Panel - 1pc Rear Panel Top - 1pc 8 7 Rear Panel Bottom - 1pc Frame Bottom - 1pc 10 9 Right Door - 1pc Left Door - 1pc 11 12 Foot - 4pcs Adjustable Shelf - 2pcs 13 14 Drawer Rear Top - 1pc Drawer Front Top - 1pc