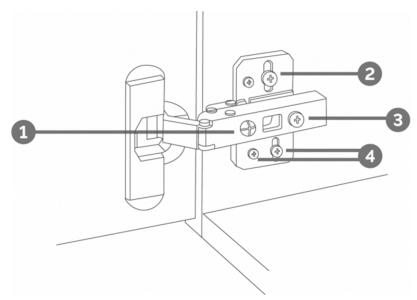

## HINGE ADJUSTMENTS

## 1 Sideways / Tilt adjustment

Turn the screw clockwise to move the door further away from the side of the cabinet anticlockwise to move the door closer to the side of the cabinet

### 2 4 Height adjustment

While supporting the weight of the door, turn the screws

clockwise to move the door up
anticlockwise to move the door down

### 3 Forward and back adjustment

If the gap between the back of the door and the cabinet is too small, and the door may not close fully. Turn the screw

clockwise to decrease the gap between the door and the cabinet

anticlockwise to increase the gap between the door and the cabinet