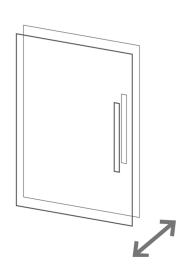

### 3 Forward and back adjustment

If the gap between the back of the door and the cabinet is too small, and the door may not close fully. Turn the screw

clockwise to decrease the gap between the door and the cabinet

anticlockwise to increase the gap between the door and the cabinet