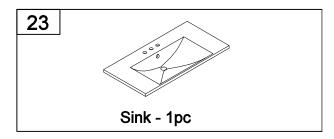

#### **STEP: 15**

Install the sink (if applicable) on the cabinet with glue. Let stand for 24 hours.