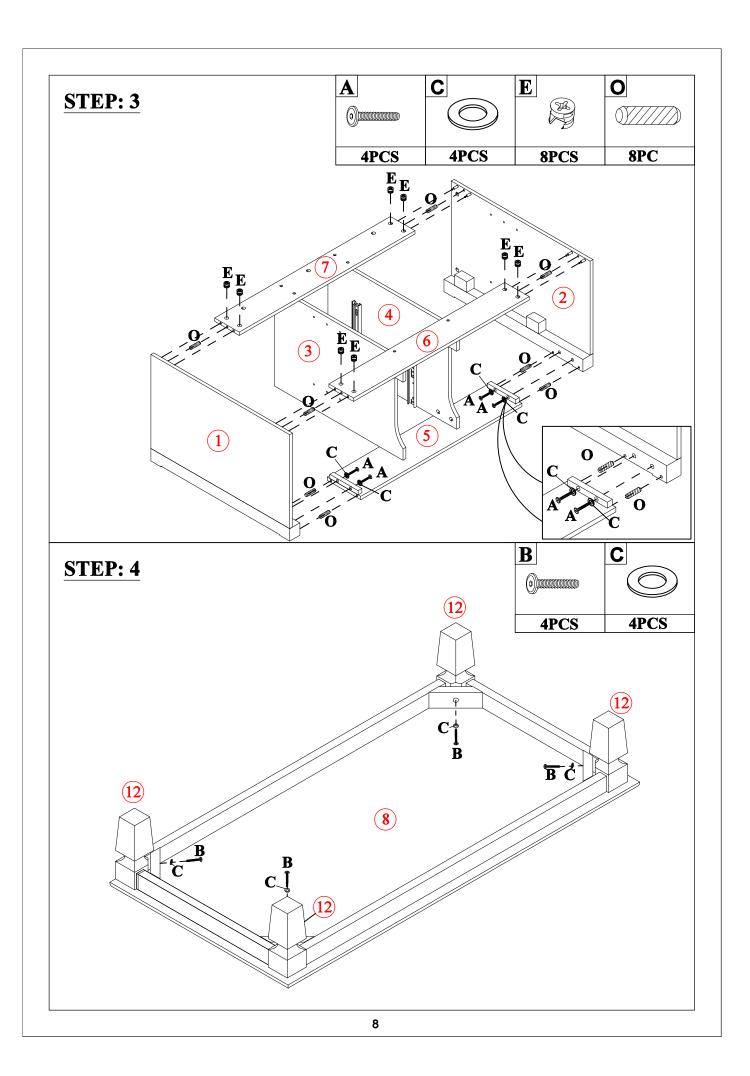

# Part List - WF305078 2 Side Panel (L) - 1pc Side Panel (R) - 1pc 3 4 Mid Panel (R) - 1pc Mid Panel (L) - 1pc 5 6 Front Panel - 1pc Rear Panel Top - 1pc 8 7 Rear Panel Bottom - 1pc Frame Bottom - 1pc 10 9 Right Door - 1pc Left Door - 1pc 11 12 Foot - 4pcs Adjustable Shelf - 2pcs 13 14 Drawer Rear Top - 1pc Drawer Front Top - 1pc

## Hardware List - WF305078

| Α                         |         | В                        |         | С                      |    |
|---------------------------|---------|--------------------------|---------|------------------------|----|
|                           | <u></u> |                          | <u></u> |                        |    |
| ø13x1/4"x28mm             |         | ø13x1/4"x40mm            |         | ø1/4"x16x1mm           |    |
| Hex-Head bolts(4pcs)      |         | Hex-Head bolts(4pcs)     |         | Washer(8pcs)           |    |
| D                         |         | Ε                        |         | F                      |    |
|                           |         |                          |         | &]mmmm>                |    |
| ø6x35mm                   |         | ø14.5x12mm               |         | ø8xø4x25mm             |    |
| Three in one bolts(23pcs) |         | Three in one lock(23pcs) |         | Round head screw(4pcs) |    |
| G                         |         | Н                        |         | I                      | 6) |
|                           |         |                          |         |                        |    |
| ø8xø4x32mm                |         |                          |         |                        |    |
| Round head screw(16pcs)   |         | Handle (3pcs)            |         | Handle (2pcs)          |    |
| J                         |         | K                        |         | L                      |    |
|                           |         |                          |         | 1801                   |    |
| ø5/32"x15mm               |         | ø5/32"x32mm              |         |                        | 7  |
| Handle screw(4pcs)        |         | Handle screw(3pcs)       |         | Damping hinge (4pcs)   |    |
| M                         |         | N                        |         | 0                      |    |
|                           |         |                          |         | Q/////                 |    |
| ø7xø3.5x15mm              |         |                          |         | ø8x30mm                |    |
| Flat head screw(24pcs)    |         | Laminate pad(8pcs)       |         | Wood dowel(20pcs)      |    |
| Р                         |         | Q                        |         |                        |    |
|                           |         |                          |         |                        |    |
| 4mm                       |         |                          |         |                        |    |
| Allen key(1pc)            |         | Anti fall hardware(1set) |         |                        |    |