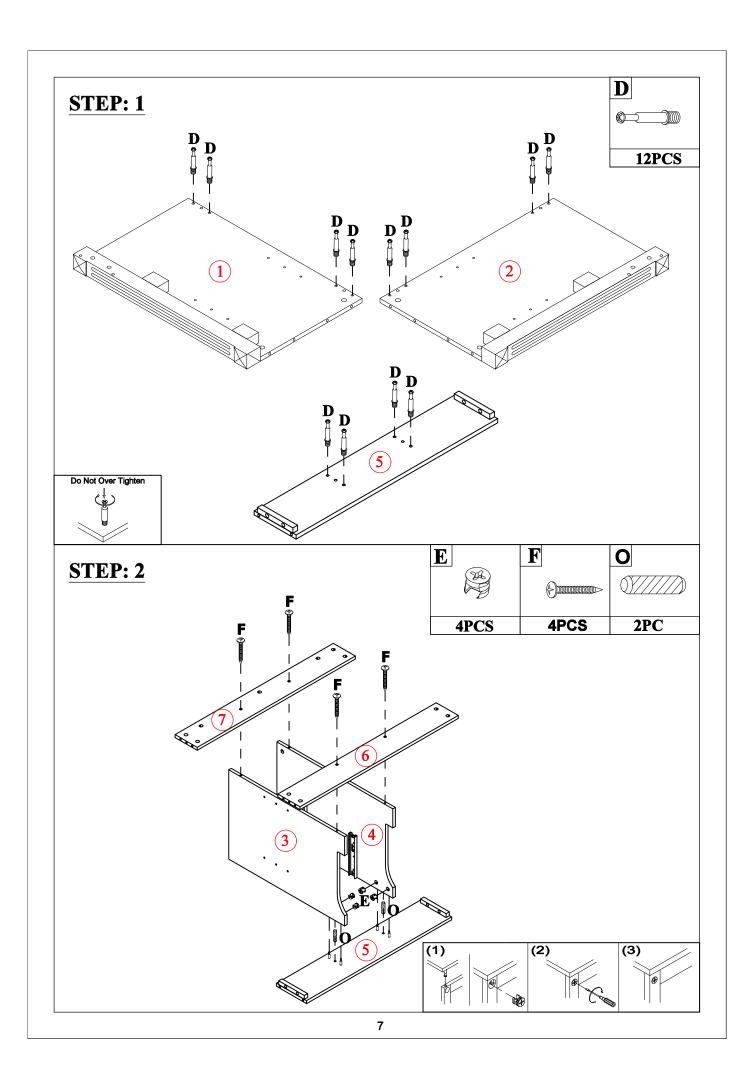

# Part List - WF305078 2 Side Panel (L) - 1pc Side Panel (R) - 1pc 3 4 Mid Panel (R) - 1pc Mid Panel (L) - 1pc 5 6 Front Panel - 1pc Rear Panel Top - 1pc 8 7 Rear Panel Bottom - 1pc Frame Bottom - 1pc 10 9 Right Door - 1pc Left Door - 1pc 11 12 Foot - 4pcs Adjustable Shelf - 2pcs 13 14 Drawer Rear Top - 1pc Drawer Front Top - 1pc

## Hardware List - WF305078

| Α                         |         | В                        |         | С                      |    |
|---------------------------|---------|--------------------------|---------|------------------------|----|
|                           | <u></u> |                          | <u></u> |                        |    |
| ø13x1/4"x28mm             |         | ø13x1/4"x40mm            |         | ø1/4"x16x1mm           |    |
| Hex-Head bolts(4pcs)      |         | Hex-Head bolts(4pcs)     |         | Washer(8pcs)           |    |
| D                         |         | Ε                        |         | F                      |    |
|                           |         |                          |         | &]mmmm>                |    |
| ø6x35mm                   |         | ø14.5x12mm               |         | ø8xø4x25mm             |    |
| Three in one bolts(23pcs) |         | Three in one lock(23pcs) |         | Round head screw(4pcs) |    |
| G                         |         | Н                        |         | I                      | 6) |
|                           |         |                          |         |                        |    |
| ø8xø4x32mm                |         |                          |         |                        |    |
| Round head screw(16pcs)   |         | Handle (3pcs)            |         | Handle (2pcs)          |    |
| J                         |         | K                        |         | L                      |    |
|                           |         |                          |         | 1801                   |    |
| ø5/32"x15mm               |         | ø5/32"x32mm              |         |                        | 7  |
| Handle screw(4pcs)        |         | Handle screw(3pcs)       |         | Damping hinge (4pcs)   |    |
| M                         |         | N                        |         | 0                      |    |
|                           |         |                          |         | Q/////                 |    |
| ø7xø3.5x15mm              |         |                          |         | ø8x30mm                |    |
| Flat head screw(24pcs)    |         | Laminate pad(8pcs)       |         | Wood dowel(20pcs)      |    |
| Р                         |         | Q                        |         |                        |    |
|                           |         |                          |         |                        |    |
| 4mm                       |         |                          |         |                        |    |
| Allen key(1pc)            |         | Anti fall hardware(1set) |         |                        |    |