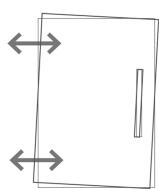

## 1 Sideways / Tilt adjustment

Turn the screw clockwise to move the door further away from the side of the cabinet anticlockwise to move the door closer to the side of the cabinet