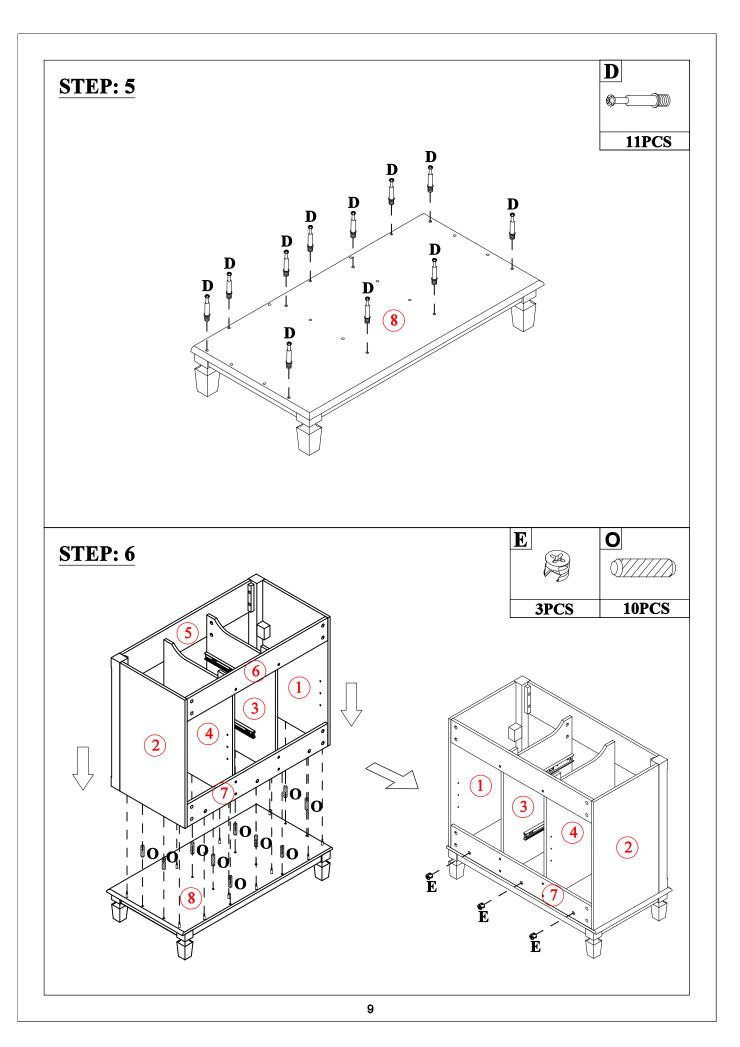

# Part List - WF305078 2 Side Panel (L) - 1pc Side Panel (R) - 1pc 3 4 Mid Panel (R) - 1pc Mid Panel (L) - 1pc 5 6 Front Panel - 1pc Rear Panel Top - 1pc 8 7 Rear Panel Bottom - 1pc Frame Bottom - 1pc 10 9 Right Door - 1pc Left Door - 1pc 11 12 Foot - 4pcs Adjustable Shelf - 2pcs 13 14 Drawer Rear Top - 1pc Drawer Front Top - 1pc

## Hardware List - WF305078

| Α                         |         | В                        |         | С                      |    |
|---------------------------|---------|--------------------------|---------|------------------------|----|
|                           | <u></u> |                          | <u></u> |                        |    |
| ø13x1/4"x28mm             |         | ø13x1/4"x40mm            |         | ø1/4"x16x1mm           |    |
| Hex-Head bolts(4pcs)      |         | Hex-Head bolts(4pcs)     |         | Washer(8pcs)           |    |
| D                         |         | Ε                        |         | F                      |    |
|                           |         |                          |         | &]mmmm>                |    |
| ø6x35mm                   |         | ø14.5x12mm               |         | ø8xø4x25mm             |    |
| Three in one bolts(23pcs) |         | Three in one lock(23pcs) |         | Round head screw(4pcs) |    |
| G                         |         | Н                        |         | I                      | 6) |
|                           |         |                          |         |                        |    |
| ø8xø4x32mm                |         |                          |         |                        |    |
| Round head screw(16pcs)   |         | Handle (3pcs)            |         | Handle (2pcs)          |    |
| J                         |         | K                        |         | L                      |    |
|                           |         |                          |         | 1801                   |    |
| ø5/32"x15mm               |         | ø5/32"x32mm              |         |                        | 7  |
| Handle screw(4pcs)        |         | Handle screw(3pcs)       |         | Damping hinge (4pcs)   |    |
| M                         |         | N                        |         | 0                      |    |
|                           |         |                          |         | Q/////                 |    |
| ø7xø3.5x15mm              |         |                          |         | ø8x30mm                |    |
| Flat head screw(24pcs)    |         | Laminate pad(8pcs)       |         | Wood dowel(20pcs)      |    |
| Р                         |         | Q                        |         |                        |    |
|                           |         |                          |         |                        |    |
| 4mm                       |         |                          |         |                        |    |
| Allen key(1pc)            |         | Anti fall hardware(1set) |         |                        |    |