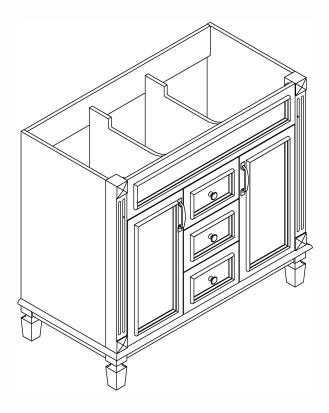

# Part List - WF305078 2 Side Panel (L) - 1pc Side Panel (R) - 1pc 3 4 Mid Panel (R) - 1pc Mid Panel (L) - 1pc 5 6 Front Panel - 1pc Rear Panel Top - 1pc 8 7 Rear Panel Bottom - 1pc Frame Bottom - 1pc 10 9 Right Door - 1pc Left Door - 1pc 11 12 Foot - 4pcs Adjustable Shelf - 2pcs 13 14 Drawer Rear Top - 1pc Drawer Front Top - 1pc

#### Part List - WF305078