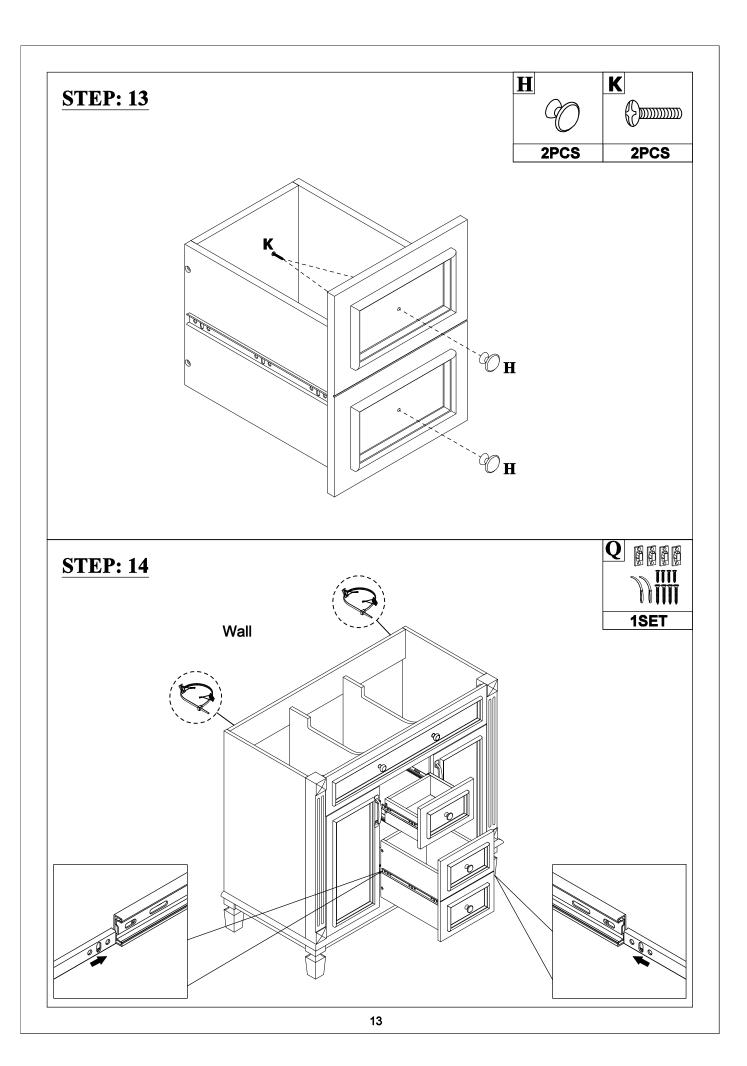

#### **STEP: 15**

Install the sink (if applicable) on the cabinet with glue. Let stand for 24 hours.