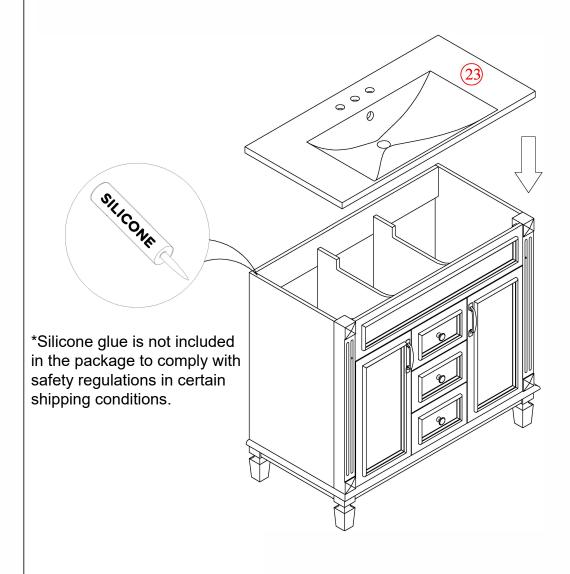

#### **STEP: 15**

Install the sink (if applicable) on the cabinet with glue. Let stand for 24 hours.