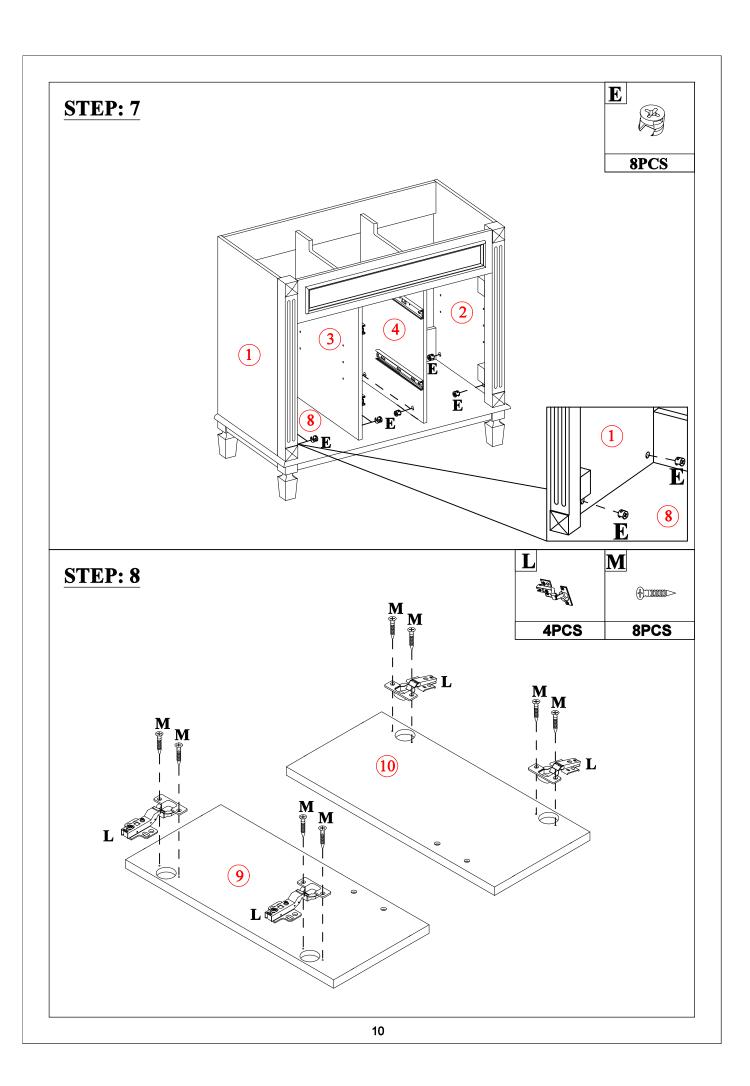

# Part List - WF305078 2 Side Panel (L) - 1pc Side Panel (R) - 1pc 3 4 Mid Panel (R) - 1pc Mid Panel (L) - 1pc 5 6 Front Panel - 1pc Rear Panel Top - 1pc 8 7 Rear Panel Bottom - 1pc Frame Bottom - 1pc 10 9 Right Door - 1pc Left Door - 1pc 11 12 Foot - 4pcs Adjustable Shelf - 2pcs 13 14 Drawer Rear Top - 1pc Drawer Front Top - 1pc

## Hardware List - WF305078

| Α                         |         | В                        |         | С                      |    |
|---------------------------|---------|--------------------------|---------|------------------------|----|
|                           | <u></u> |                          | <u></u> |                        |    |
| ø13x1/4"x28mm             |         | ø13x1/4"x40mm            |         | ø1/4"x16x1mm           |    |
| Hex-Head bolts(4pcs)      |         | Hex-Head bolts(4pcs)     |         | Washer(8pcs)           |    |
| D                         |         | Ε                        |         | F                      |    |
|                           |         |                          |         | &]mmmm>                |    |
| ø6x35mm                   |         | ø14.5x12mm               |         | ø8xø4x25mm             |    |
| Three in one bolts(23pcs) |         | Three in one lock(23pcs) |         | Round head screw(4pcs) |    |
| G                         |         | Н                        |         | I                      | 6) |
|                           |         |                          |         |                        |    |
| ø8xø4x32mm                |         |                          |         |                        |    |
| Round head screw(16pcs)   |         | Handle (3pcs)            |         | Handle (2pcs)          |    |
| J                         |         | K                        |         | L                      |    |
|                           |         |                          |         | 1801                   |    |
| ø5/32"x15mm               |         | ø5/32"x32mm              |         |                        | 7  |
| Handle screw(4pcs)        |         | Handle screw(3pcs)       |         | Damping hinge (4pcs)   |    |
| M                         |         | N                        |         | 0                      |    |
|                           |         |                          |         | Q/////                 |    |
| ø7xø3.5x15mm              |         |                          |         | ø8x30mm                |    |
| Flat head screw(24pcs)    |         | Laminate pad(8pcs)       |         | Wood dowel(20pcs)      |    |
| Р                         |         | Q                        |         |                        |    |
|                           |         |                          |         |                        |    |
| 4mm                       |         |                          |         |                        |    |
| Allen key(1pc)            |         | Anti fall hardware(1set) |         |                        |    |