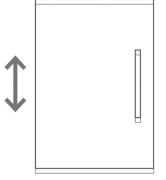

### 2 4 Height adjustment

While supporting the weight of the door, turn the screws

clockwise to move the door up
anticlockwise to move the door down