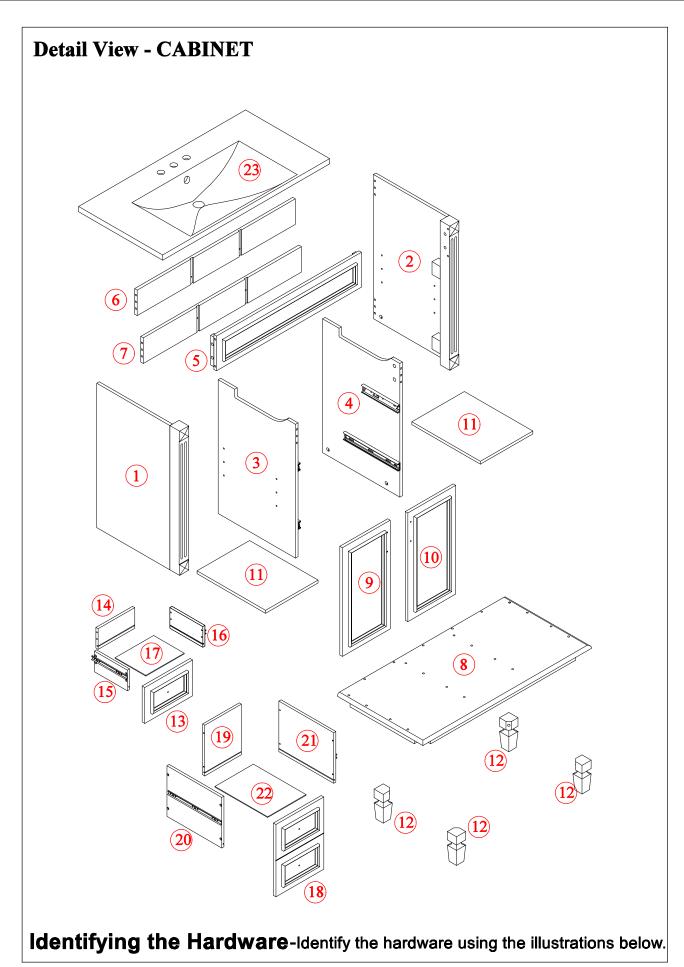

# Part List - WF305078 2 Side Panel (L) - 1pc Side Panel (R) - 1pc 3 4 Mid Panel (R) - 1pc Mid Panel (L) - 1pc 5 6 Front Panel - 1pc Rear Panel Top - 1pc 8 7 Rear Panel Bottom - 1pc Frame Bottom - 1pc 10 9 Right Door - 1pc Left Door - 1pc 11 12 Foot - 4pcs Adjustable Shelf - 2pcs 13 14 Drawer Rear Top - 1pc Drawer Front Top - 1pc

#### Part List - WF305078