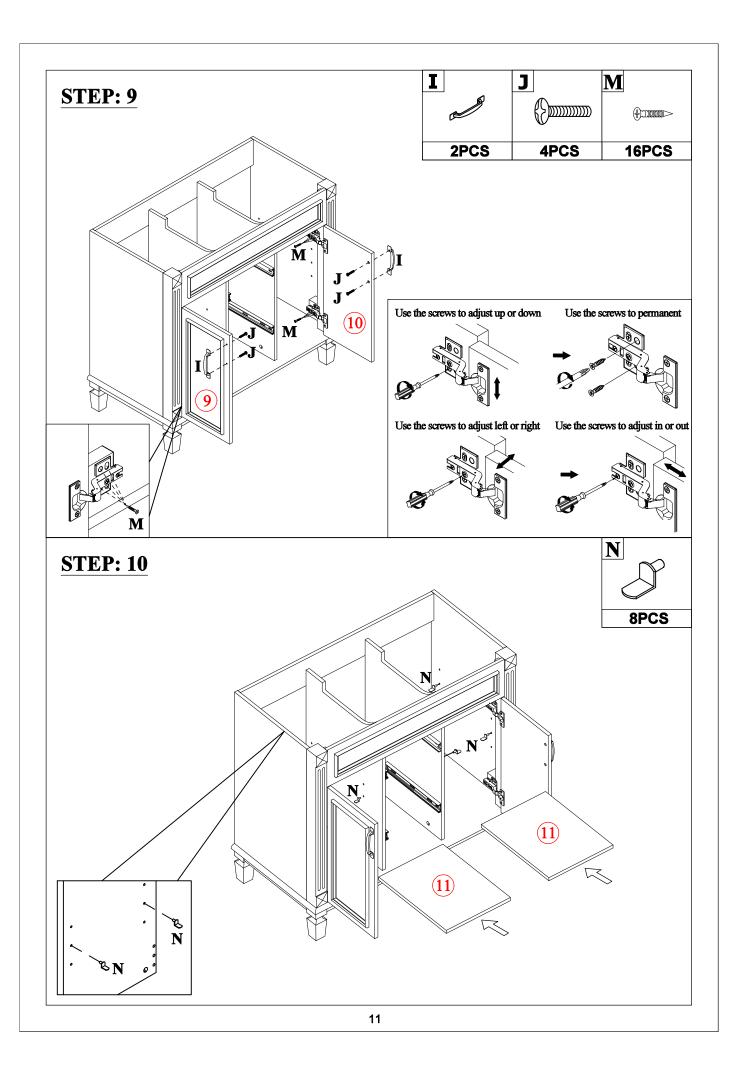

# Part List - WF305078 2 Side Panel (L) - 1pc Side Panel (R) - 1pc 3 4 Mid Panel (R) - 1pc Mid Panel (L) - 1pc 5 6 Front Panel - 1pc Rear Panel Top - 1pc 8 7 Rear Panel Bottom - 1pc Frame Bottom - 1pc 10 9 Right Door - 1pc Left Door - 1pc 11 12 Foot - 4pcs Adjustable Shelf - 2pcs 13 14 Drawer Rear Top - 1pc Drawer Front Top - 1pc

## Hardware List - WF305078

| Α                         |         | В                        |         | С                      |    |
|---------------------------|---------|--------------------------|---------|------------------------|----|
|                           | <u></u> |                          | <u></u> |                        |    |
| ø13x1/4"x28mm             |         | ø13x1/4"x40mm            |         | ø1/4"x16x1mm           |    |
| Hex-Head bolts(4pcs)      |         | Hex-Head bolts(4pcs)     |         | Washer(8pcs)           |    |
| D                         |         | Ε                        |         | F                      |    |
|                           |         |                          |         | &]mmmm>                |    |
| ø6x35mm                   |         | ø14.5x12mm               |         | ø8xø4x25mm             |    |
| Three in one bolts(23pcs) |         | Three in one lock(23pcs) |         | Round head screw(4pcs) |    |
| G                         |         | Н                        |         | I                      | 6) |
|                           |         |                          |         |                        |    |
| ø8xø4x32mm                |         |                          |         |                        |    |
| Round head screw(16pcs)   |         | Handle (3pcs)            |         | Handle (2pcs)          |    |
| J                         |         | K                        |         | L                      |    |
|                           |         |                          |         | 1801                   |    |
| ø5/32"x15mm               |         | ø5/32"x32mm              |         |                        | 7  |
| Handle screw(4pcs)        |         | Handle screw(3pcs)       |         | Damping hinge (4pcs)   |    |
| M                         |         | N                        |         | 0                      |    |
|                           |         |                          |         | Q/////                 |    |
| ø7xø3.5x15mm              |         |                          |         | ø8x30mm                |    |
| Flat head screw(24pcs)    |         | Laminate pad(8pcs)       |         | Wood dowel(20pcs)      |    |
| Р                         |         | Q                        |         |                        |    |
|                           |         |                          |         |                        |    |
| 4mm                       |         |                          |         |                        |    |
| Allen key(1pc)            |         | Anti fall hardware(1set) |         |                        |    |

## HINGE ADJUSTMENTS

## 1 Sideways / Tilt adjustment

Turn the screw clockwise to move the door further away from the side of the cabinet anticlockwise to move the door closer to the side of the cabinet

### 2 4 Height adjustment

While supporting the weight of the door, turn the screws

clockwise to move the door up
anticlockwise to move the door down

### 3 Forward and back adjustment

If the gap between the back of the door and the cabinet is too small, and the door may not close fully. Turn the screw

clockwise to decrease the gap between the door and the cabinet

anticlockwise to increase the gap between the door and the cabinet