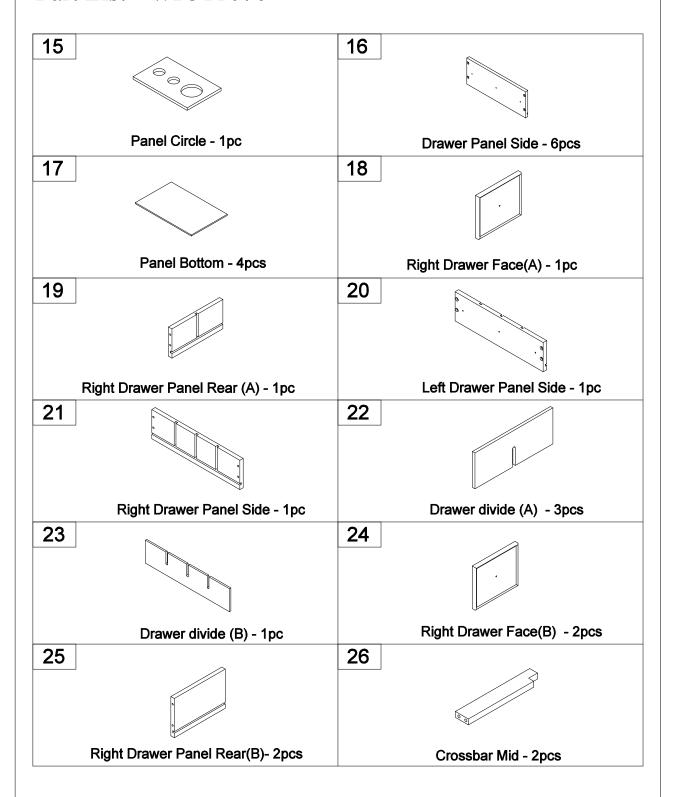

# Part List - WF311076 2 1 Side Panel (L) - 1pc Side Panel (R) - 1pc 3 4 Panel Mid (L) - 1pc Panel Mid (R) - 1pc 5 6 Front Crossbar Top - 1pc Rear Panel Top - 1pc 7 8 Rear Panel Bottom - 1pc Frame Bottom - 1pc 10 9 Foot Cabinet - 4pcs Door Cabinet - 1pc 11 12 Adjustable Shelf - 1pc Left Drawer Face - 1pc 13 14 Left Drawer Panel Rear - 1pc Left Drawer Panel Side - 2pcs

#### Part List - WF311076