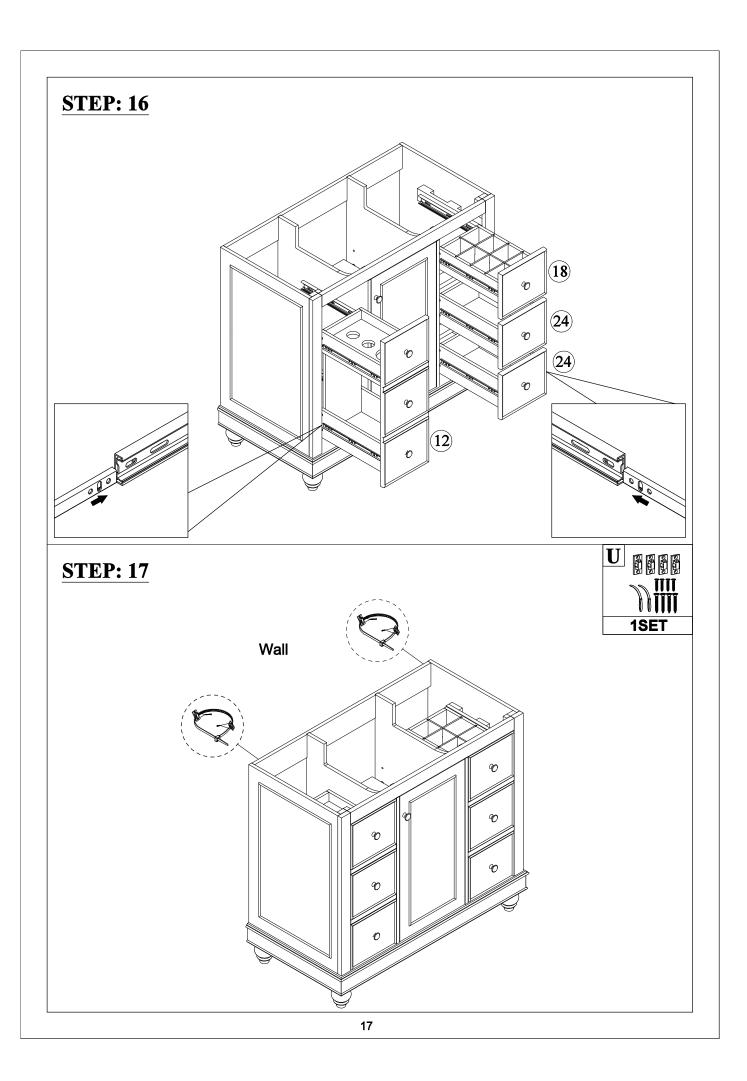

Flat head screw (12pcs) | Slide rails (10pcs)        |
| P                         | Q                       | R                          |
|                           | (†)20000000>            | 9////                      |
| ~                         | ø6xø3x12mm<br>ø298x18mm | ø8x30mm                    |
| Slide rails (10pcs)       | Flat head screw (60pcs) | Wood dowel (22pcs)         |
| S                         | T                       | U                          |
| <u> </u>                  |                         |                            |
| ø6x30mm                   | 4mm                     |                            |
| Wood dowel (4pcs)         | Allen key (1pc)         | Anti fall hardware (1set)  |







#### **STEP: 7**



## **STEP: 8**



11PCS

















#### **STEP: 19**





# HINGE ADJUSTMENTS



# 1 Sideways / Tilt adjustment

Turn the screw clockwise to move the door further away from the side of the cabinet anticlockwise to move the door closer to the side of the cabinet



## 2 4 Height adjustment

While supporting the weight of the door, turn the screws

clockwise to move the door up anticlockwise to move the door down



#### 3 Forward and back adjustment

If the gap between the back of the door and the cabinet is too small, and the door may not close fully. Turn the screw

clockwise to decrease the gap between the door and the cabinet

anticlockwise to increase the gap between the door and the cabinet