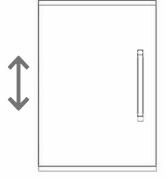

## 2 4 Height adjustment

While supporting the weight of the door, turn the screws

clockwise to move the door up anticlockwise to move the door down