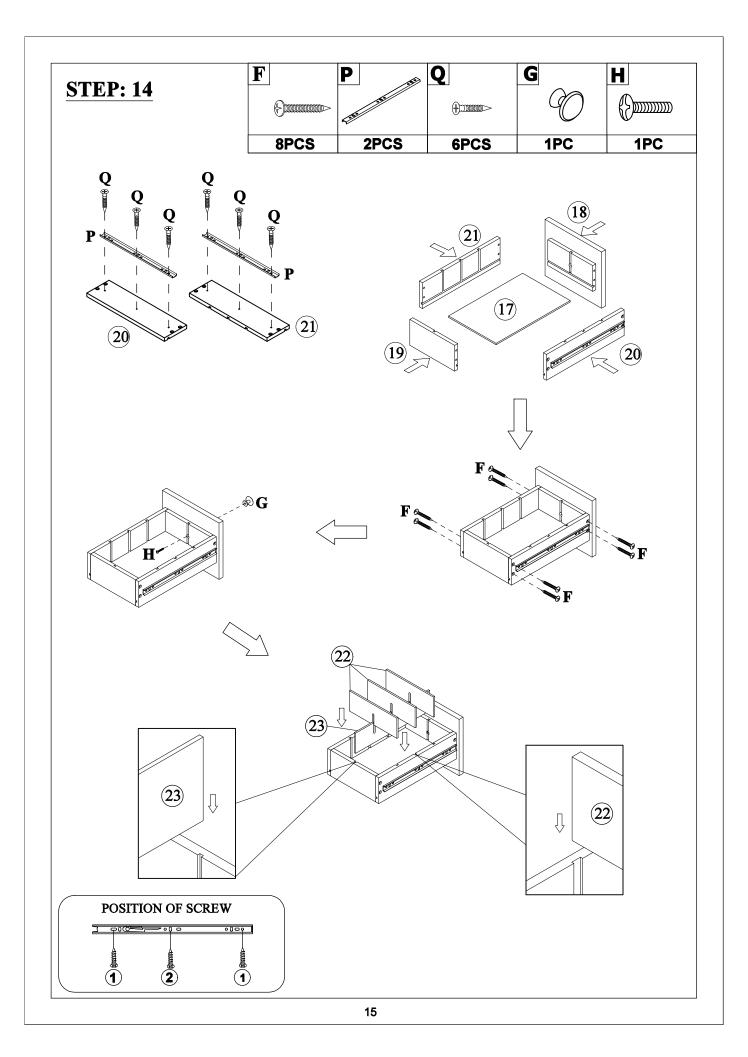

| Flat head screw (12pcs) | Slide rails (10pcs)        |
| P                         | Q                       | R                          |
|                           | (†)20000000>            | 9////                      |
| ~                         | ø6xø3x12mm<br>ø298x18mm | ø8x30mm                    |
| Slide rails (10pcs)       | Flat head screw (60pcs) | Wood dowel (22pcs)         |
| S                         | T                       | U                          |
| <u> </u>                  |                         |                            |
| ø6x30mm                   | 4mm                     |                            |
| Wood dowel (4pcs)         | Allen key (1pc)         | Anti fall hardware (1set)  |







#### **STEP: 7**



## **STEP: 8**



11PCS

















#### **STEP: 19**





# HINGE ADJUSTMENTS



# 1 Sideways / Tilt adjustment

Turn the screw clockwise to move the door further away from the side of the cabinet anticlockwise to move the door closer to the side of the cabinet



## 2 4 Height adjustment

While supporting the weight of the door, turn the screws

clockwise to move the door up anticlockwise to move the door down



#### 3 Forward and back adjustment

If the gap between the back of the door and the cabinet is too small, and the door may not close fully. Turn the screw

clockwise to decrease the gap between the door and the cabinet

anticlockwise to increase the gap between the door and the cabinet