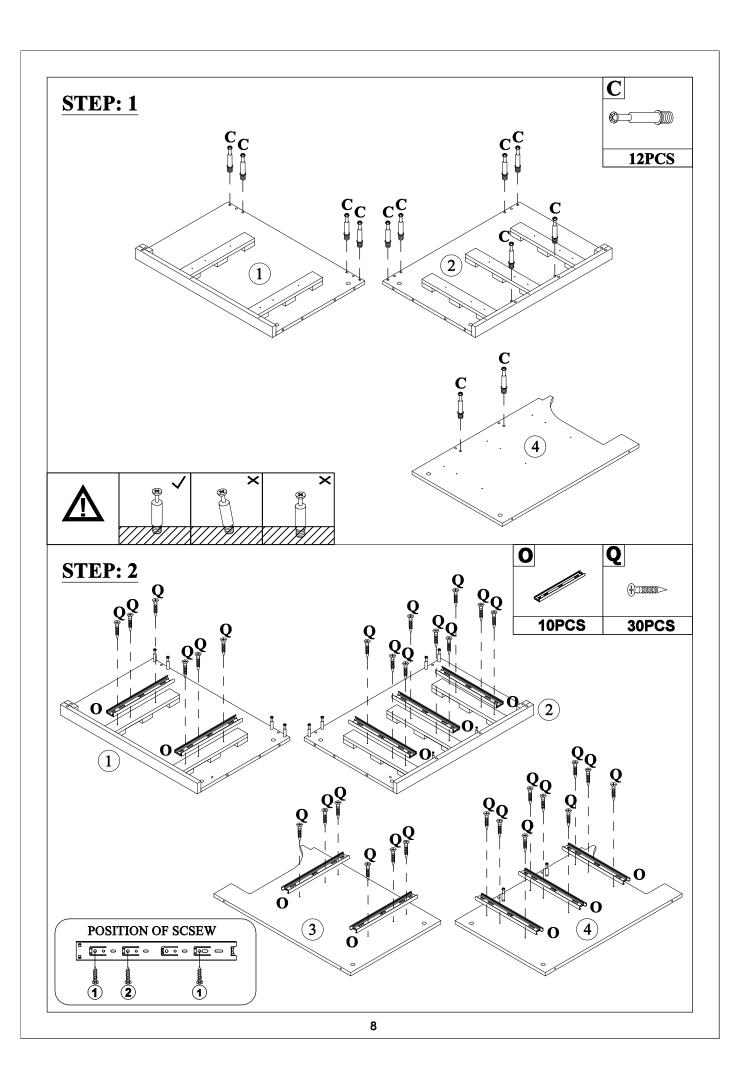

### Slides Must Be Separated Before Assembly. After Separated, Set Aside Until Needed for Assembly.

Las diapositivas deben separarse antes del montaje. Después de la separación,déjelo a un lado hasta que sea necesario.

Les glissières doivent être séparées avant l'assemblage. Après la séparation,mettez de côté jusqu'au moment de l'assemblage.