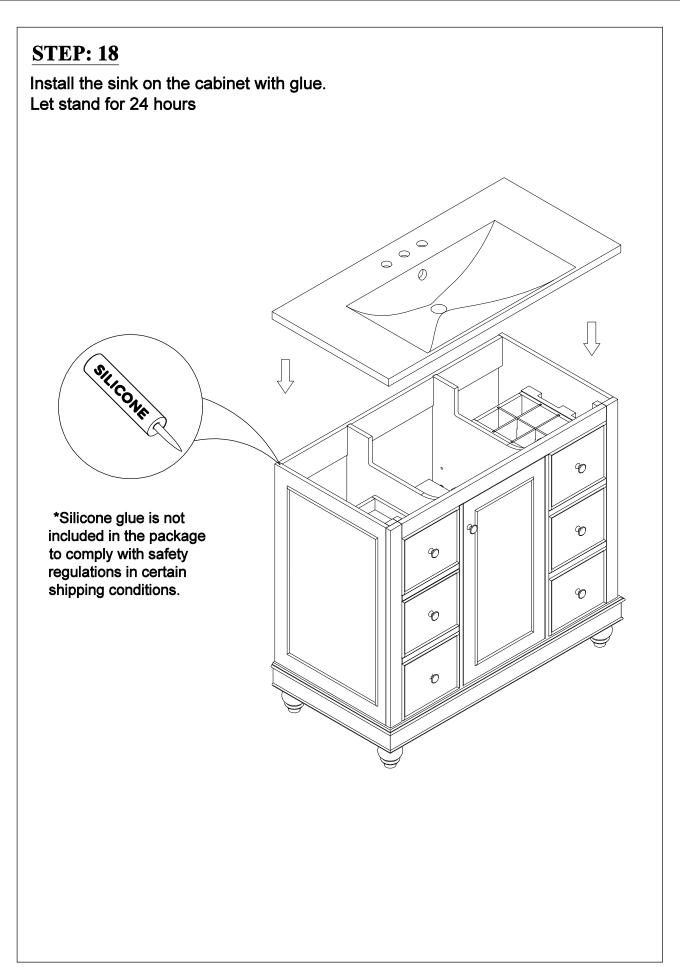

lat head screw (12pcs) | Slide rails (10pcs)        |
| P                         | Q                       | R                          |
|                           | (†)20000000>            | 9////                      |
| ~                         | ø6xø3x12mm<br>ø298x18mm | ø8x30mm                    |
| Slide rails (10pcs)       | Flat head screw (60pcs) | Wood dowel (22pcs)         |
| S                         | T                       | U                          |
| <u> </u>                  |                         |                            |
| ø6x30mm                   | 4mm                     |                            |
| Wood dowel (4pcs)         | Allen key (1pc)         | Anti fall hardware (1set)  |







#### **STEP: 7**



## **STEP: 8**



11PCS

















#### **STEP: 19**





# HINGE ADJUSTMENTS



# 1 Sideways / Tilt adjustment

Turn the screw clockwise to move the door further away from the side of the cabinet anticlockwise to move the door closer to the side of the cabinet



## 2 4 Height adjustment

While supporting the weight of the door, turn the screws

clockwise to move the door up anticlockwise to move the door down



#### 3 Forward and back adjustment

If the gap between the back of the door and the cabinet is too small, and the door may not close fully. Turn the screw

clockwise to decrease the gap between the door and the cabinet

anticlockwise to increase the gap between the door and the cabinet