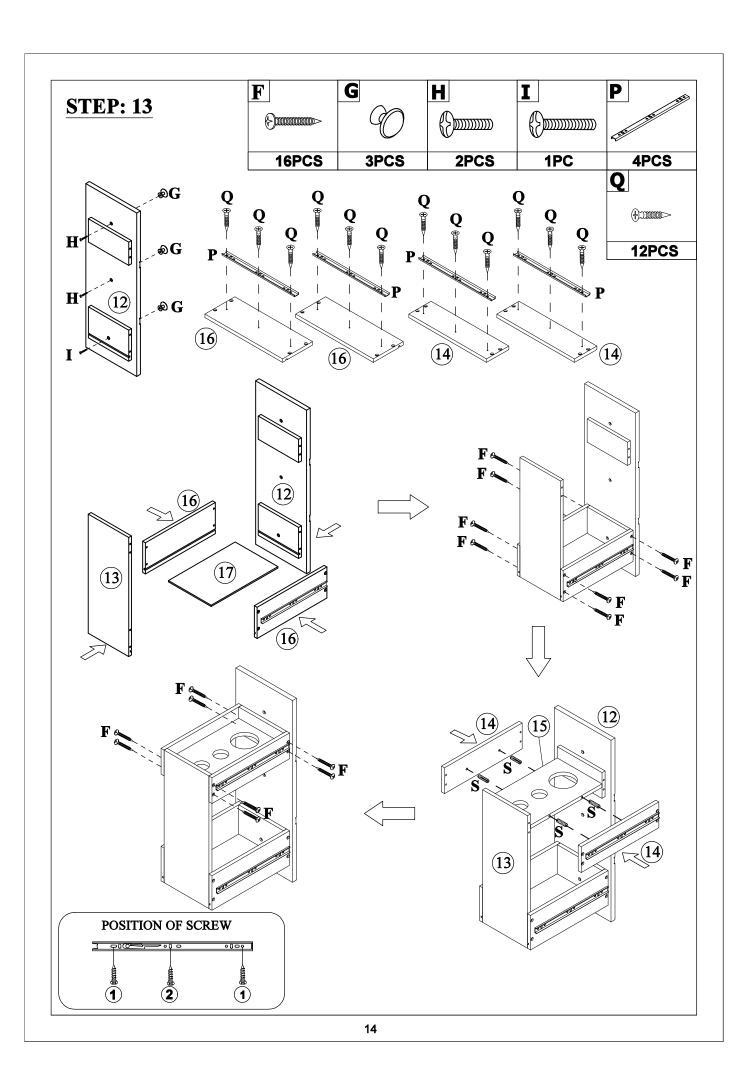

| Flat head screw (12pcs) | Slide rails (10pcs)        |
| P                         | Q                       | R                          |
|                           | (†)20000000>            | 9////                      |
| ~                         | ø6xø3x12mm<br>ø298x18mm | ø8x30mm                    |
| Slide rails (10pcs)       | Flat head screw (60pcs) | Wood dowel (22pcs)         |
| S                         | T                       | U                          |
| <u> </u>                  |                         |                            |
| ø6x30mm                   | 4mm                     |                            |
| Wood dowel (4pcs)         | Allen key (1pc)         | Anti fall hardware (1set)  |







#### **STEP: 7**



## **STEP: 8**



11PCS

















#### **STEP: 19**





# HINGE ADJUSTMENTS



# 1 Sideways / Tilt adjustment

Turn the screw clockwise to move the door further away from the side of the cabinet anticlockwise to move the door closer to the side of the cabinet



## 2 4 Height adjustment

While supporting the weight of the door, turn the screws

clockwise to move the door up anticlockwise to move the door down



#### 3 Forward and back adjustment

If the gap between the back of the door and the cabinet is too small, and the door may not close fully. Turn the screw

clockwise to decrease the gap between the door and the cabinet

anticlockwise to increase the gap between the door and the cabinet