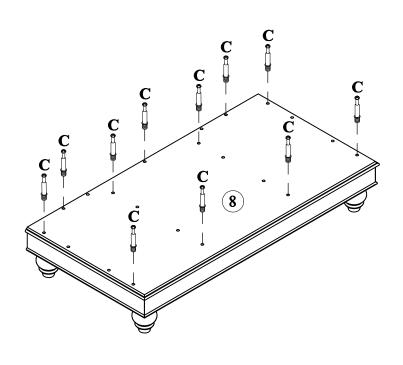

2pcs)      | Flat head screw (12pcs) | Slide rails (10pcs)        |
| P                         | Q                       | R                          |
|                           | (†)20000000>            | 9////                      |
| ~                         | ø6xø3x12mm<br>ø298x18mm | ø8x30mm                    |
| Slide rails (10pcs)       | Flat head screw (60pcs) | Wood dowel (22pcs)         |
| S                         | T                       | U                          |
| <u> </u>                  |                         |                            |
| ø6x30mm                   | 4mm                     |                            |
| Wood dowel (4pcs)         | Allen key (1pc)         | Anti fall hardware (1set)  |







#### **STEP: 7**



## **STEP: 8**



11PCS

















#### **STEP: 19**





# HINGE ADJUSTMENTS



# 1 Sideways / Tilt adjustment

Turn the screw clockwise to move the door further away from the side of the cabinet anticlockwise to move the door closer to the side of the cabinet



## 2 4 Height adjustment

While supporting the weight of the door, turn the screws

clockwise to move the door up anticlockwise to move the door down



#### 3 Forward and back adjustment

If the gap between the back of the door and the cabinet is too small, and the door may not close fully. Turn the screw

clockwise to decrease the gap between the door and the cabinet

anticlockwise to increase the gap between the door and the cabinet