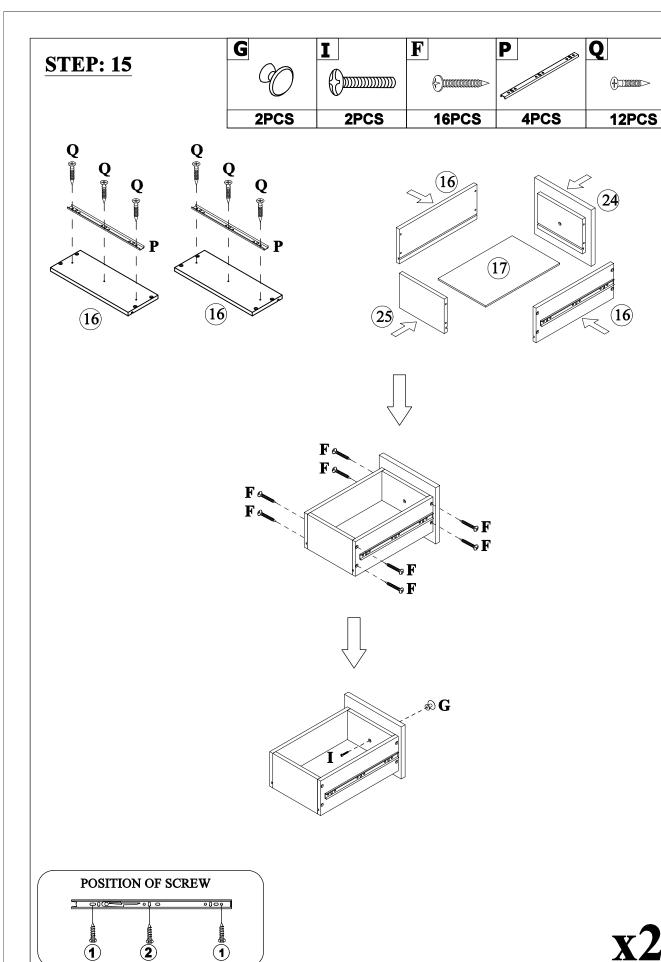

| Flat head screw (12pcs) | Slide rails (10pcs)        |
| P                         | Q                       | R                          |
|                           | (†)20000000>            | 9////                      |
| ~                         | ø6xø3x12mm<br>ø298x18mm | ø8x30mm                    |
| Slide rails (10pcs)       | Flat head screw (60pcs) | Wood dowel (22pcs)         |
| S                         | T                       | U                          |
| <u> </u>                  |                         |                            |
| ø6x30mm                   | 4mm                     |                            |
| Wood dowel (4pcs)         | Allen key (1pc)         | Anti fall hardware (1set)  |







#### **STEP: 7**



## **STEP: 8**



11PCS

















#### **STEP: 19**





# HINGE ADJUSTMENTS



# 1 Sideways / Tilt adjustment

Turn the screw clockwise to move the door further away from the side of the cabinet anticlockwise to move the door closer to the side of the cabinet



## 2 4 Height adjustment

While supporting the weight of the door, turn the screws

clockwise to move the door up anticlockwise to move the door down



#### 3 Forward and back adjustment

If the gap between the back of the door and the cabinet is too small, and the door may not close fully. Turn the screw

clockwise to decrease the gap between the door and the cabinet

anticlockwise to increase the gap between the door and the cabinet