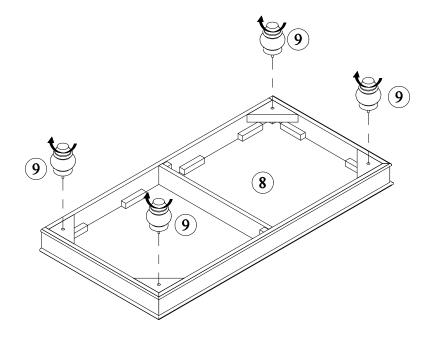

|
| Damping hinge (2pcs)      | Flat head screw (12pcs) | Slide rails (10pcs)        |
| P                         | Q                       | R                          |
|                           | (†)20000000>            | 9////                      |
| ~                         | ø6xø3x12mm<br>ø298x18mm | ø8x30mm                    |
| Slide rails (10pcs)       | Flat head screw (60pcs) | Wood dowel (22pcs)         |
| S                         | T                       | U                          |
| <u> </u>                  |                         |                            |
| ø6x30mm                   | 4mm                     |                            |
| Wood dowel (4pcs)         | Allen key (1pc)         | Anti fall hardware (1set)  |







#### **STEP: 7**



## **STEP: 8**



11PCS

















#### **STEP: 19**





# HINGE ADJUSTMENTS



# 1 Sideways / Tilt adjustment

Turn the screw clockwise to move the door further away from the side of the cabinet anticlockwise to move the door closer to the side of the cabinet



## 2 4 Height adjustment

While supporting the weight of the door, turn the screws

clockwise to move the door up anticlockwise to move the door down



#### 3 Forward and back adjustment

If the gap between the back of the door and the cabinet is too small, and the door may not close fully. Turn the screw

clockwise to decrease the gap between the door and the cabinet

anticlockwise to increase the gap between the door and the cabinet