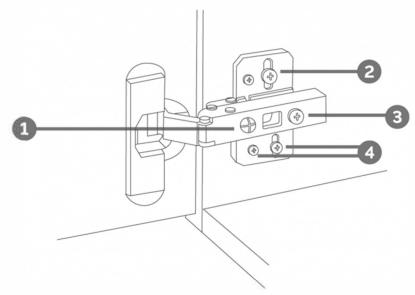

# HINGE ADJUSTMENTS

# 1 Sideways / Tilt adjustment

Turn the screw clockwise to move the door further away from the side of the cabinet anticlockwise to move the door closer to the side of the cabinet

## 2 4 Height adjustment

While supporting the weight of the door, turn the screws

clockwise to move the door up anticlockwise to move the door down

#### 3 Forward and back adjustment

If the gap between the back of the door and the cabinet is too small, and the door may not close fully. Turn the screw

clockwise to decrease the gap between the door and the cabinet

anticlockwise to increase the gap between the door and the cabinet