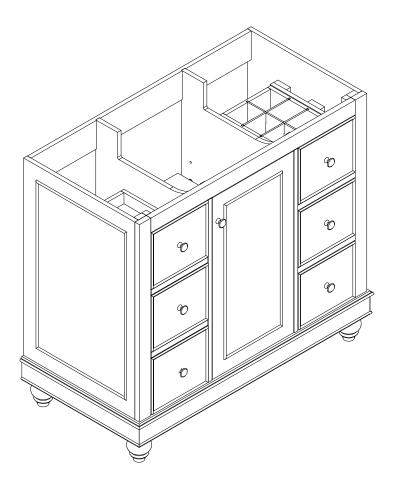

# **Detail View - CABINET** (11)(10) ) (17) (17) ) ) ) (12) (17) )

**Identifying the Hardware**-Identify the hardware using the illustrations below.

# Part List - WF311076 2 1 Side Panel (L) - 1pc Side Panel (R) - 1pc 3 4 Panel Mid (L) - 1pc Panel Mid (R) - 1pc 5 6 Front Crossbar Top - 1pc Rear Panel Top - 1pc 7 8 Rear Panel Bottom - 1pc Frame Bottom - 1pc 10 9 Foot Cabinet - 4pcs Door Cabinet - 1pc 11 12 Adjustable Shelf - 1pc Left Drawer Face - 1pc 13 14 Left Drawer Panel Rear - 1pc Left Drawer Panel Side - 2pcs

#### Part List - WF311076