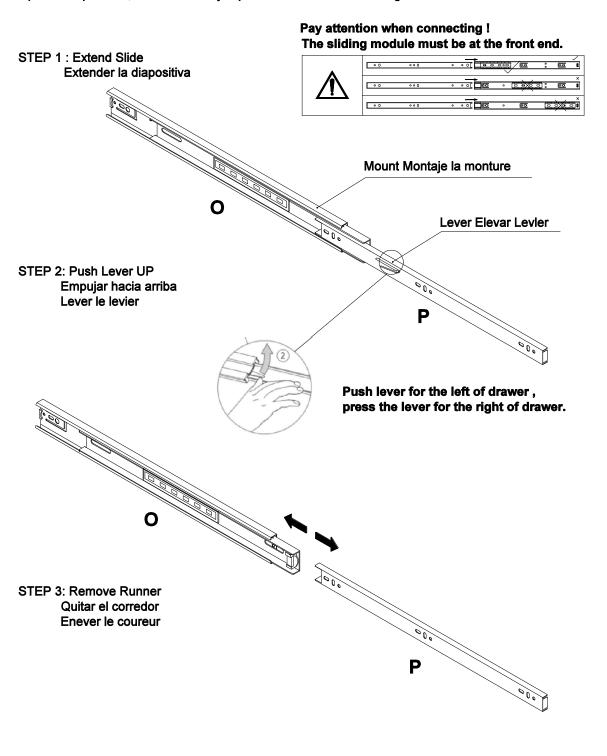

### Slides Must Be Separated Before Assembly. After Separated, Set Aside Until Needed for Assembly.

Las diapositivas deben separarse antes del montaje. Después de la separación,déjelo a un lado hasta que sea necesario.

Les glissières doivent être séparées avant l'assemblage. Après la séparation,mettez de côté jusqu'au moment de l'assemblage.