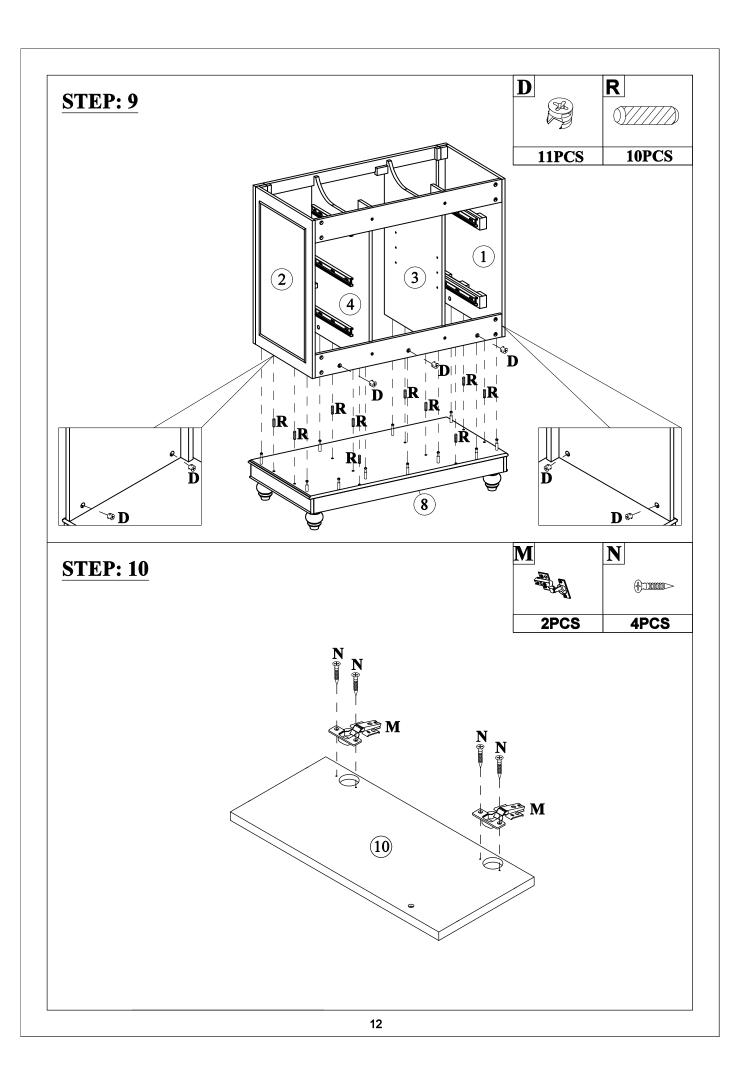

cs)      | Flat head screw (12pcs) | Slide rails (10pcs)        |
| P                         | Q                       | R                          |
|                           | (†)20000000>            | 9////                      |
| ~                         | ø6xø3x12mm<br>ø298x18mm | ø8x30mm                    |
| Slide rails (10pcs)       | Flat head screw (60pcs) | Wood dowel (22pcs)         |
| S                         | T                       | U                          |
| <u> </u>                  |                         |                            |
| ø6x30mm                   | 4mm                     |                            |
| Wood dowel (4pcs)         | Allen key (1pc)         | Anti fall hardware (1set)  |







#### **STEP: 7**



## **STEP: 8**



11PCS

















#### **STEP: 19**





# HINGE ADJUSTMENTS



# 1 Sideways / Tilt adjustment

Turn the screw clockwise to move the door further away from the side of the cabinet anticlockwise to move the door closer to the side of the cabinet



## 2 4 Height adjustment

While supporting the weight of the door, turn the screws

clockwise to move the door up anticlockwise to move the door down



#### 3 Forward and back adjustment

If the gap between the back of the door and the cabinet is too small, and the door may not close fully. Turn the screw

clockwise to decrease the gap between the door and the cabinet

anticlockwise to increase the gap between the door and the cabinet