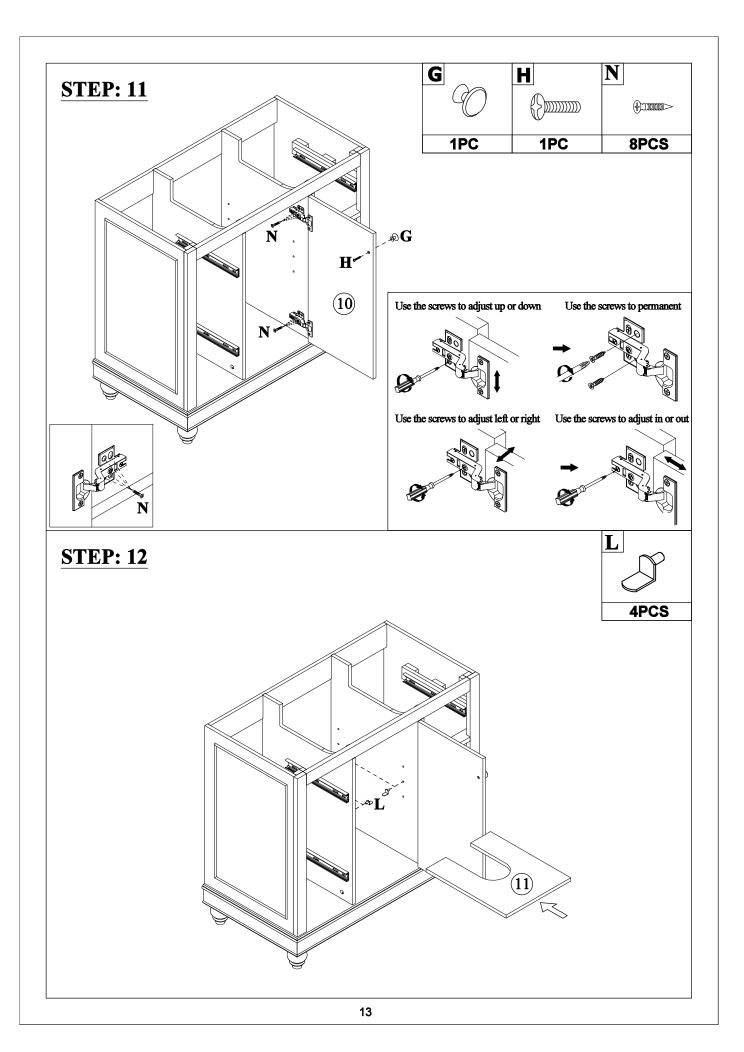

)      | Flat head screw (12pcs) | Slide rails (10pcs)        |
| P                         | Q                       | R                          |
|                           | (†)20000000>            | 9////                      |
| ~                         | ø6xø3x12mm<br>ø298x18mm | ø8x30mm                    |
| Slide rails (10pcs)       | Flat head screw (60pcs) | Wood dowel (22pcs)         |
| S                         | T                       | U                          |
| <u> </u>                  |                         |                            |
| ø6x30mm                   | 4mm                     |                            |
| Wood dowel (4pcs)         | Allen key (1pc)         | Anti fall hardware (1set)  |







#### **STEP: 7**



## **STEP: 8**



11PCS

















#### **STEP: 19**





# HINGE ADJUSTMENTS



# 1 Sideways / Tilt adjustment

Turn the screw clockwise to move the door further away from the side of the cabinet anticlockwise to move the door closer to the side of the cabinet



## 2 4 Height adjustment

While supporting the weight of the door, turn the screws

clockwise to move the door up anticlockwise to move the door down



#### 3 Forward and back adjustment

If the gap between the back of the door and the cabinet is too small, and the door may not close fully. Turn the screw

clockwise to decrease the gap between the door and the cabinet

anticlockwise to increase the gap between the door and the cabinet