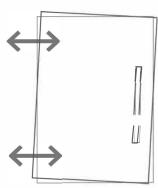

# 1 Sideways / Tilt adjustment

Turn the screw clockwise to move the door further away from the side of the cabinet anticlockwise to move the door closer to the side of the cabinet

#### 3 Forward and back adjustment

If the gap between the back of the door and the cabinet is too small, and the door may not close fully. Turn the screw

clockwise to decrease the gap between the door and the cabinet

anticlockwise to increase the gap between the door and the cabinet