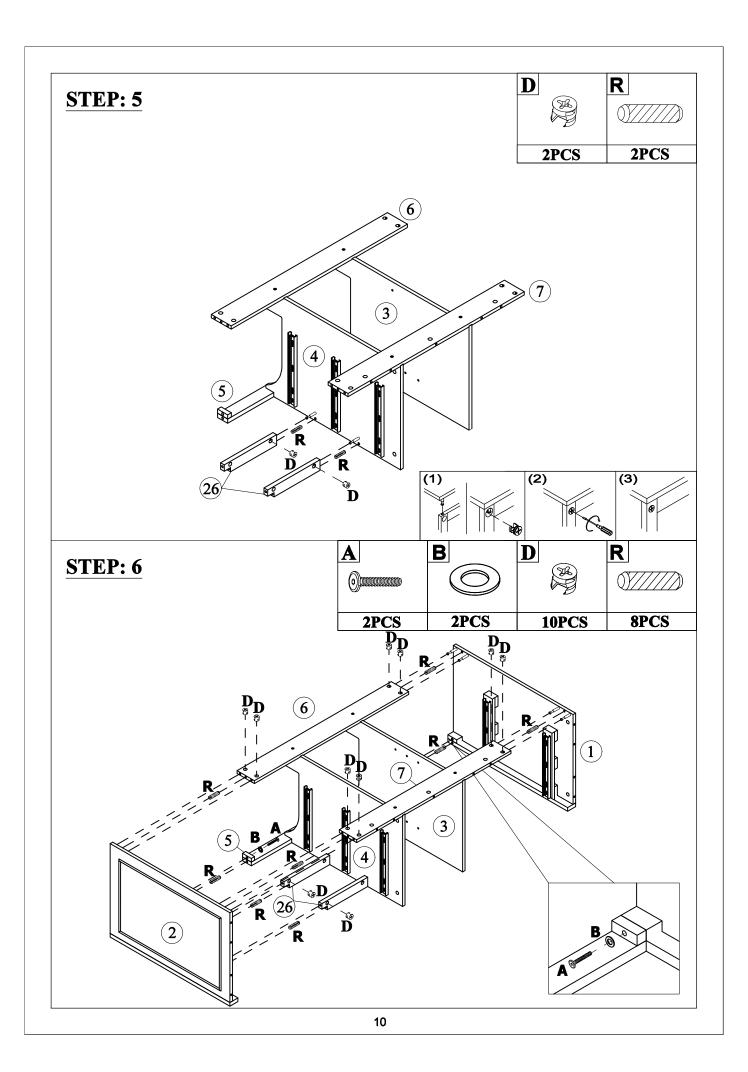

ø300x35mm                  |
| Damping hinge (2pcs)      | Flat head screw (12pcs) | Slide rails (10pcs)        |
| P                         | Q                       | R                          |
|                           | (†)20000000>            | 9////                      |
| ~                         | ø6xø3x12mm<br>ø298x18mm | ø8x30mm                    |
| Slide rails (10pcs)       | Flat head screw (60pcs) | Wood dowel (22pcs)         |
| S                         | T                       | U                          |
| <u> </u>                  |                         |                            |
| ø6x30mm                   | 4mm                     |                            |
| Wood dowel (4pcs)         | Allen key (1pc)         | Anti fall hardware (1set)  |







#### **STEP: 7**



## **STEP: 8**



11PCS

















#### **STEP: 19**





# HINGE ADJUSTMENTS



# 1 Sideways / Tilt adjustment

Turn the screw clockwise to move the door further away from the side of the cabinet anticlockwise to move the door closer to the side of the cabinet



## 2 4 Height adjustment

While supporting the weight of the door, turn the screws

clockwise to move the door up anticlockwise to move the door down



#### 3 Forward and back adjustment

If the gap between the back of the door and the cabinet is too small, and the door may not close fully. Turn the screw

clockwise to decrease the gap between the door and the cabinet

anticlockwise to increase the gap between the door and the cabinet