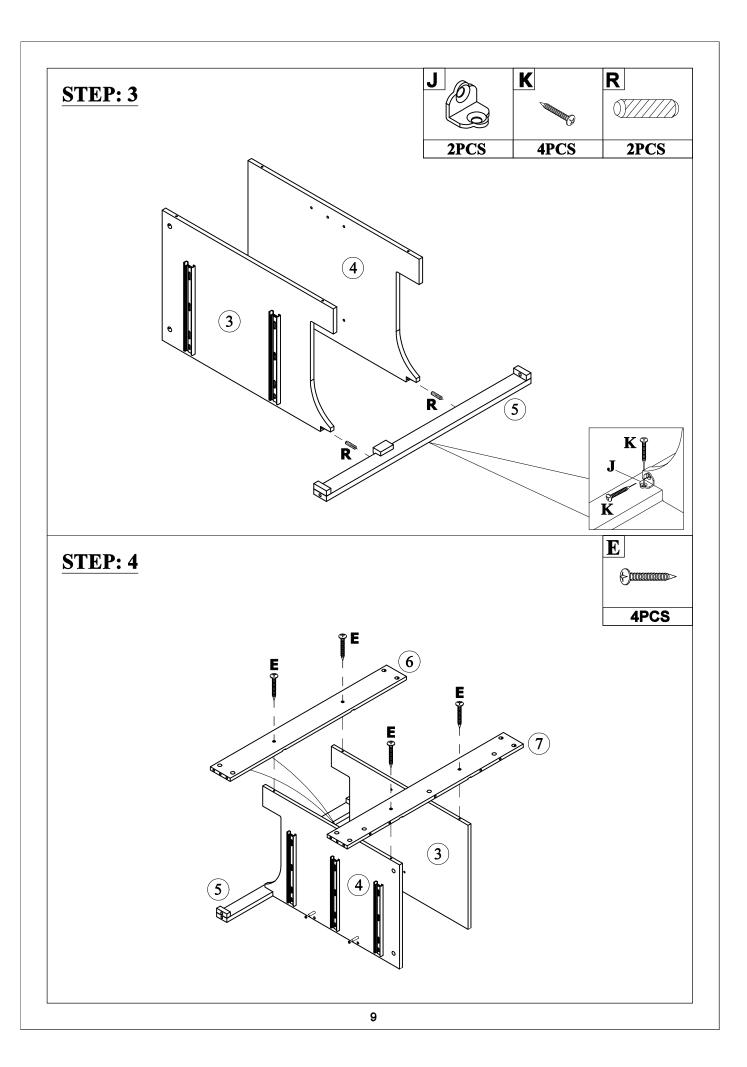

| ø300x35mm                  |
| Damping hinge (2pcs)      | Flat head screw (12pcs) | Slide rails (10pcs)        |
| P                         | Q                       | R                          |
|                           | (†)20000000>            | 9////                      |
| ~                         | ø6xø3x12mm<br>ø298x18mm | ø8x30mm                    |
| Slide rails (10pcs)       | Flat head screw (60pcs) | Wood dowel (22pcs)         |
| S                         | T                       | U                          |
| <u> </u>                  |                         |                            |
| ø6x30mm                   | 4mm                     |                            |
| Wood dowel (4pcs)         | Allen key (1pc)         | Anti fall hardware (1set)  |







#### **STEP: 7**



## **STEP: 8**



11PCS

















#### **STEP: 19**





# HINGE ADJUSTMENTS



# 1 Sideways / Tilt adjustment

Turn the screw clockwise to move the door further away from the side of the cabinet anticlockwise to move the door closer to the side of the cabinet



## 2 4 Height adjustment

While supporting the weight of the door, turn the screws

clockwise to move the door up anticlockwise to move the door down



#### 3 Forward and back adjustment

If the gap between the back of the door and the cabinet is too small, and the door may not close fully. Turn the screw

clockwise to decrease the gap between the door and the cabinet

anticlockwise to increase the gap between the door and the cabinet