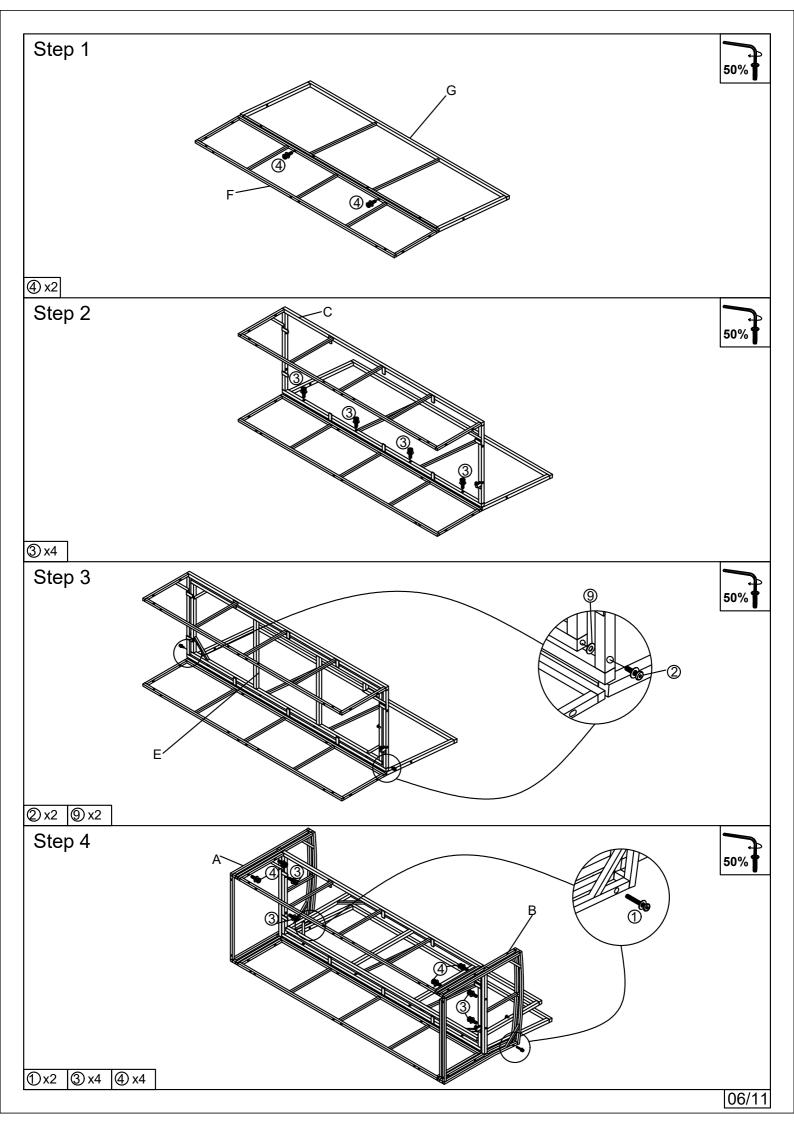

## Notice

- 1. 50% Tighten before fixings all screws, Allen wrench is recommended instead of an electric drill.
- 2. Place the item on a flat ground to adjust and make sure it remains stable.
- 3. Tighten up all screws with tools gradually.
- 4. If the screws are not aligned with holes during assembly, please loosen all all the other screws to 50% and continue the assembly process.
- 5. If the item is not stable, please loosen all the screws, adjust it on a flat ground and tighten up all screws again.
- 6. Note: If one or more screws are fully tightened during assembly, chances are the others will not be aligned with holes. In addition, all the holes are disigned to be relatively larger to provide more space for the adjustment of the screws.