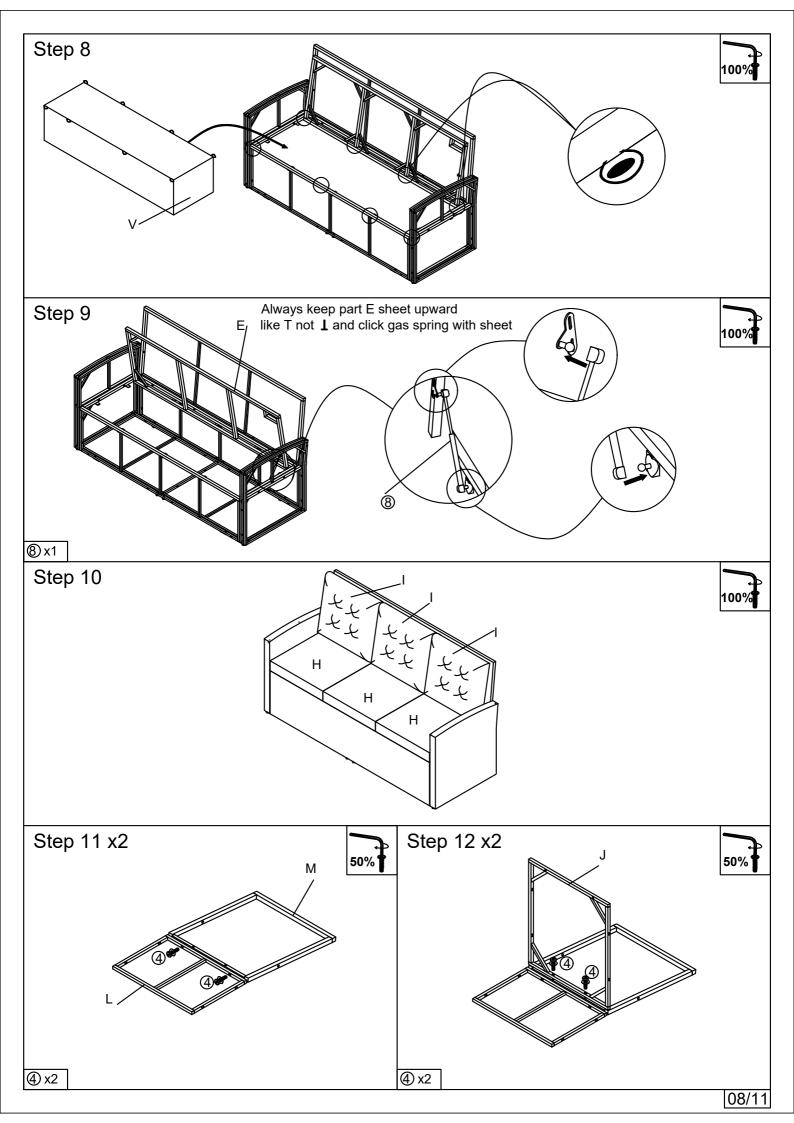

## Notice

- 1. 50% Tighten before fixings all screws, Allen wrench is recommended instead of an electric drill.
- 2. Place the item on a flat ground to adjust and make sure it remains stable.
- 3. Tighten up all screws with tools gradually.
- 4. If the screws are not aligned with holes during assembly, please loosen all all the other screws to 50% and continue the assembly process.
- 5. If the item is not stable, please loosen all the screws, adjust it on a flat ground and tighten up all screws again.
- 6. Note: If one or more screws are fully tightened during assembly, chances are the others will not be aligned with holes. In addition, all the holes are disigned to be relatively larger to provide more space for the adjustment of the screws.