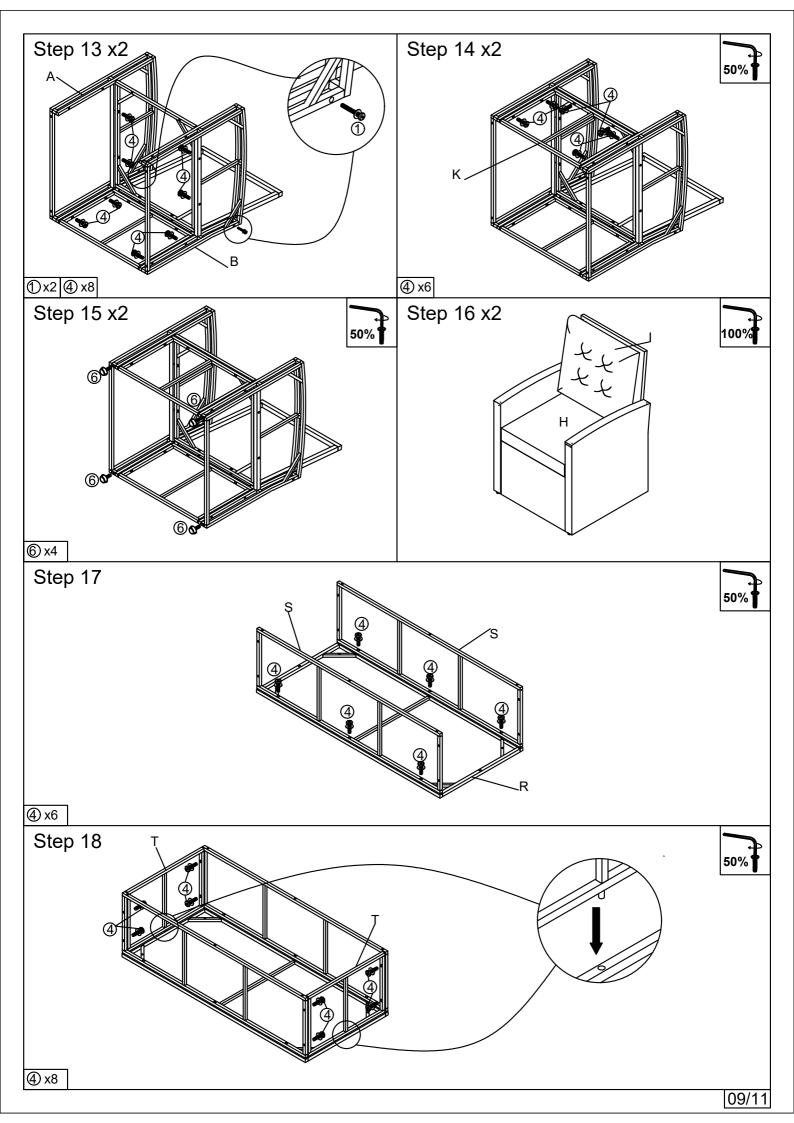

## Notice

- 1. 50% Tighten before fixings all screws, Allen wrench is recommended instead of an electric drill.
- 2. Place the item on a flat ground to adjust and make sure it remains stable.
- 3. Tighten up all screws with tools gradually.
- 4. If the screws are not aligned with holes during assembly, please loosen all all the other screws to 50% and continue the assembly process.
- 5. If the item is not stable, please loosen all the screws, adjust it on a flat ground and tighten up all screws again.
- 6. Note: If one or more screws are fully tightened during assembly, chances are the others will not be aligned with holes. In addition, all the holes are disigned to be relatively larger to provide more space for the adjustment of the screws.