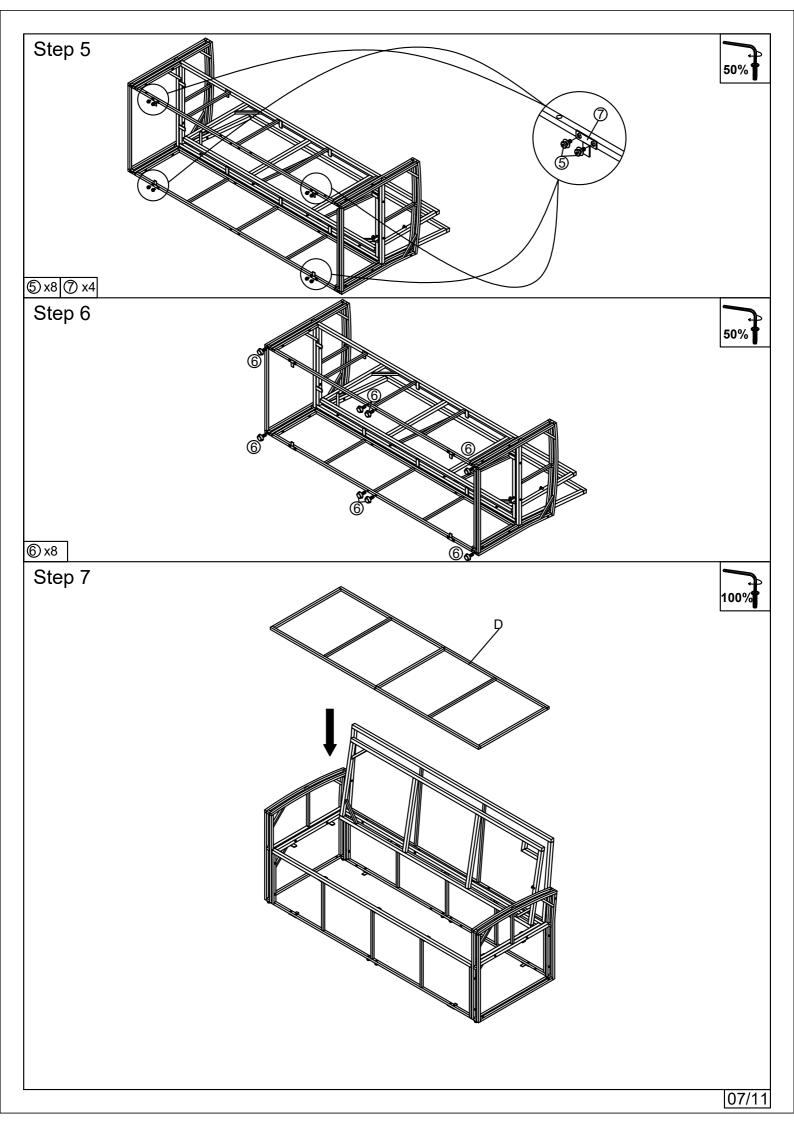

## Notice

- 1. 50% Tighten before fixings all screws, Allen wrench is recommended instead of an electric drill.
- 2. Place the item on a flat ground to adjust and make sure it remains stable.
- 3. Tighten up all screws with tools gradually.
- 4. If the screws are not aligned with holes during assembly, please loosen all all the other screws to 50% and continue the assembly process.
- 5. If the item is not stable, please loosen all the screws, adjust it on a flat ground and tighten up all screws again.
- 6. Note: If one or more screws are fully tightened during assembly, chances are the others will not be aligned with holes. In addition, all the holes are disigned to be relatively larger to provide more space for the adjustment of the screws.