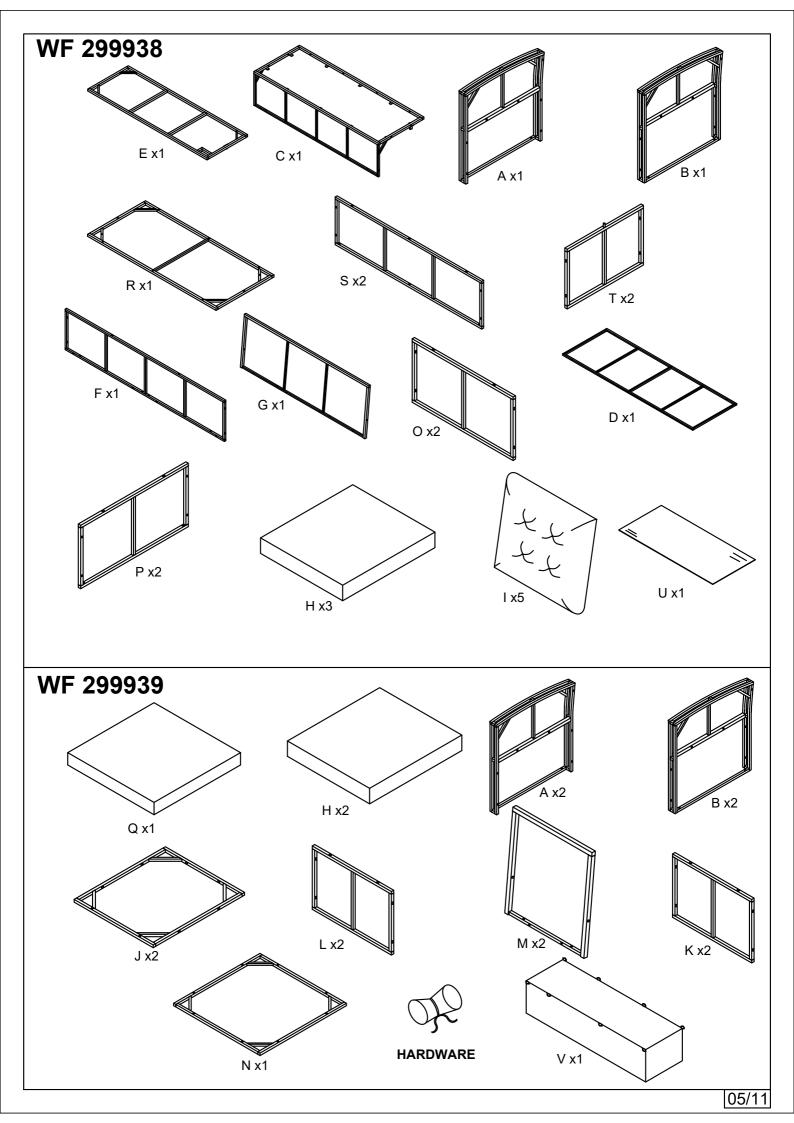

ATTAN SOFA SET



WF 299938; WF 299939

## Notice

- 1. 50% Tighten before fixings all screws, Allen wrench is recommended instead of an electric drill.
- 2. Place the item on a flat ground to adjust and make sure it remains stable.
- 3. Tighten up all screws with tools gradually.
- 4. If the screws are not aligned with holes during assembly, please loosen all all the other screws to 50% and continue the assembly process.
- 5. If the item is not stable, please loosen all the screws, adjust it on a flat ground and tighten up all screws again.
- 6. Note: If one or more screws are fully tightened during assembly, chances are the others will not be aligned with holes. In addition, all the holes are disigned to be relatively larger to provide more space for the adjustment of the screws.