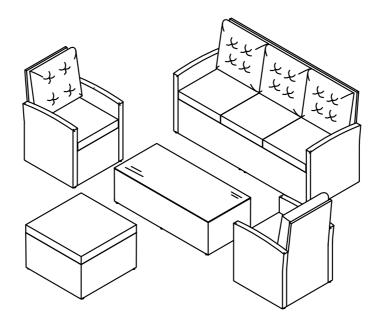

## ASSEMBLY INSTRUCTION RATTAN SOFA SET



WF 299938; WF 299939

## Notice

- 1. 50% Tighten before fixings all screws, Allen wrench is recommended instead of an electric drill.
- 2. Place the item on a flat ground to adjust and make sure it remains stable.
- 3. Tighten up all screws with tools gradually.
- 4. If the screws are not aligned with holes during assembly, please loosen all all the other screws to 50% and continue the assembly process.
- 5. If the item is not stable, please loosen all the screws, adjust it on a flat ground and tighten up all screws again.
- 6. Note: If one or more screws are fully tightened during assembly, chances are the others will not be aligned with holes. In addition, all the holes are disigned to be relatively larger to provide more space for the adjustment of the screws.