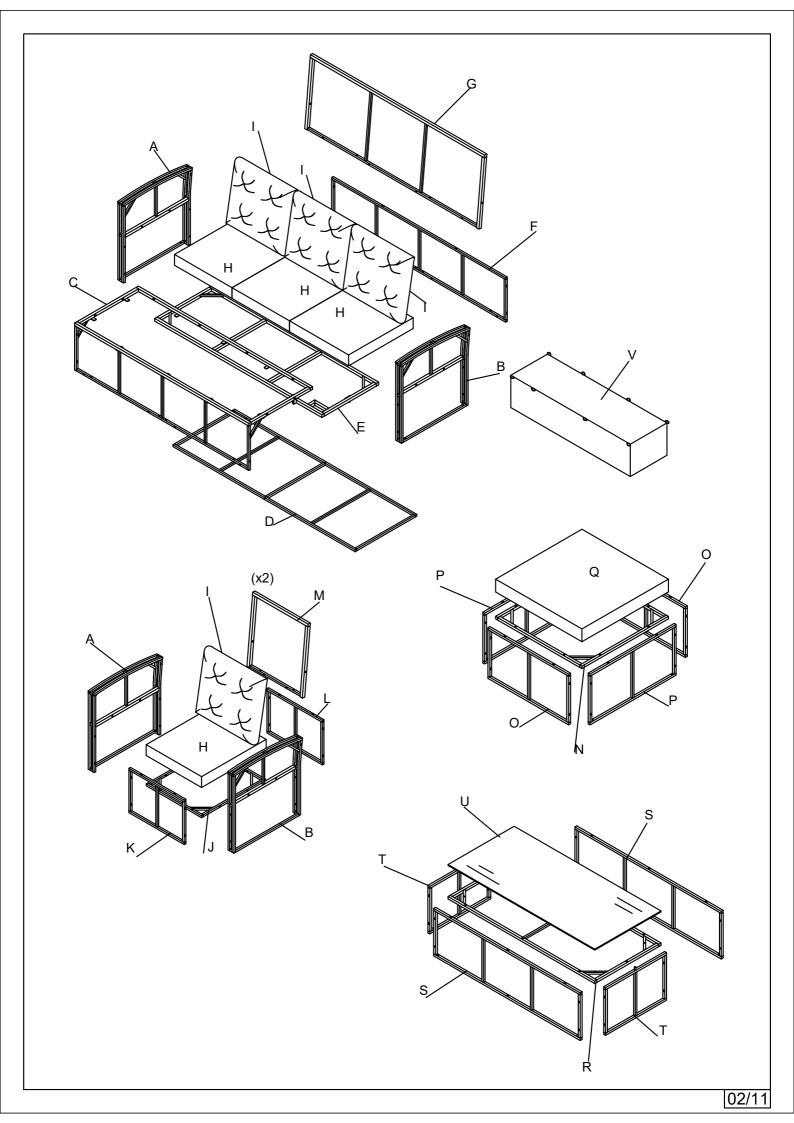

TION RATTAN SOFA SET



WF 299938; WF 299939

## Notice

- 1. 50% Tighten before fixings all screws, Allen wrench is recommended instead of an electric drill.
- 2. Place the item on a flat ground to adjust and make sure it remains stable.
- 3. Tighten up all screws with tools gradually.
- 4. If the screws are not aligned with holes during assembly, please loosen all all the other screws to 50% and continue the assembly process.
- 5. If the item is not stable, please loosen all the screws, adjust it on a flat ground and tighten up all screws again.
- 6. Note: If one or more screws are fully tightened during assembly, chances are the others will not be aligned with holes. In addition, all the holes are disigned to be relatively larger to provide more space for the adjustment of the screws.