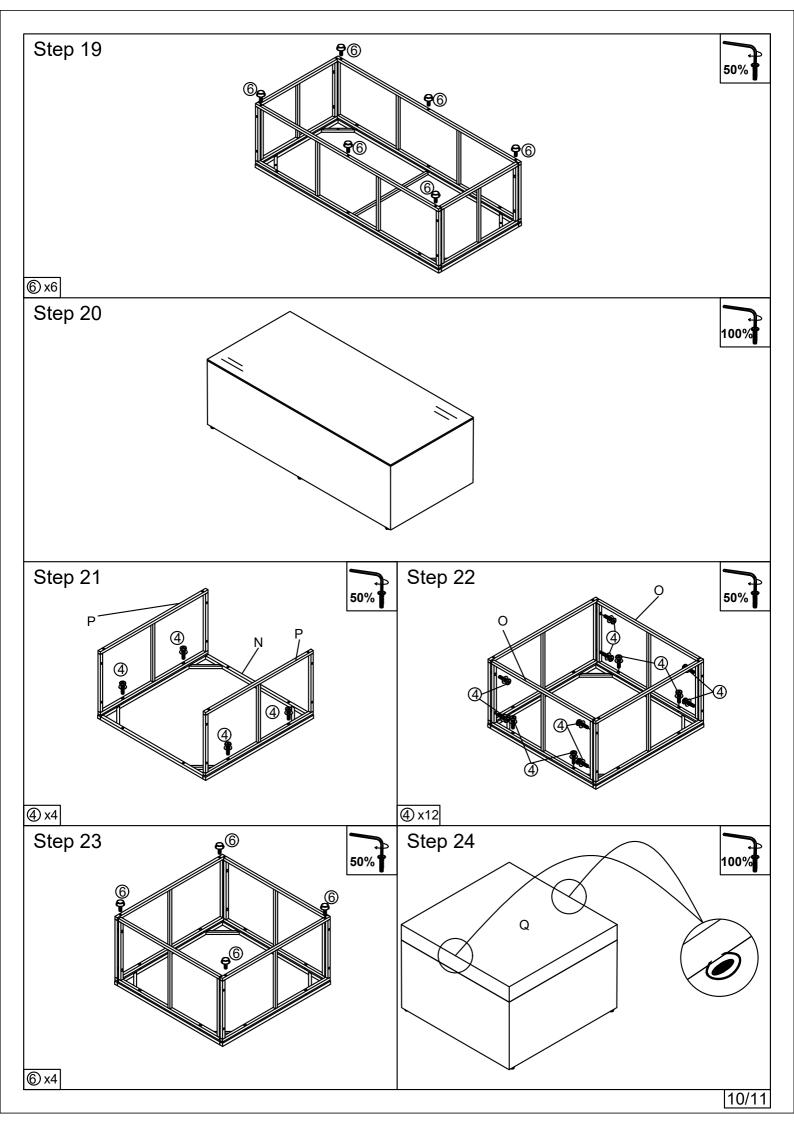

## Notice

- 1. 50% Tighten before fixings all screws, Allen wrench is recommended instead of an electric drill.
- 2. Place the item on a flat ground to adjust and make sure it remains stable.
- 3. Tighten up all screws with tools gradually.
- 4. If the screws are not aligned with holes during assembly, please loosen all all the other screws to 50% and continue the assembly process.
- 5. If the item is not stable, please loosen all the screws, adjust it on a flat ground and tighten up all screws again.
- 6. Note: If one or more screws are fully tightened during assembly, chances are the others will not be aligned with holes. In addition, all the holes are disigned to be relatively larger to provide more space for the adjustment of the screws.