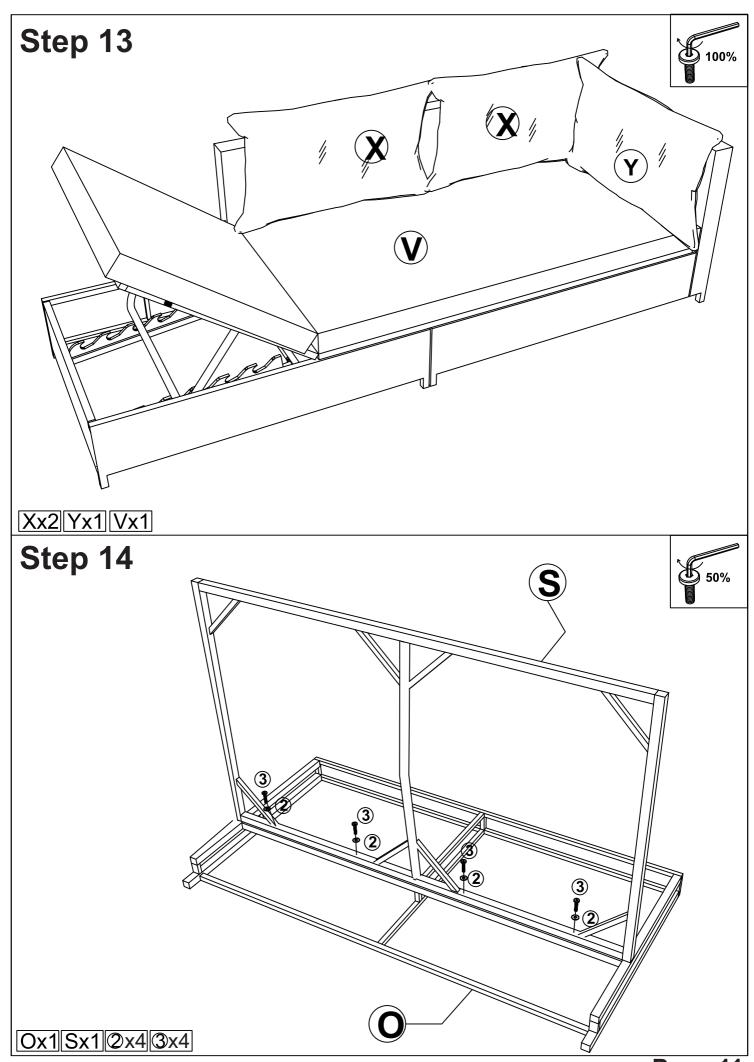

crews, Allen wrench is recommended instead of an electric drill.
- 2. Place the item on a flat ground to adjust and make sure it remains stable.
- 3. Tighten up all screws with tools gradually.4. If the screws are not aligned with holes during assembly, please loosen all the other screws to 50% and continue the assembly process.
- 5. If the item is not stable, please loosen all the screws, adjust it on a flat ground and tighten up all screws again.
- 6. Note: If one or some screws are fully tightened during assembly, chances are the others will not be aligned with holes. In addition, all the holes are designed to be relatively larger to provide more space for the adjustment of the screws.



Page 2





Page 4



### Step 3





**0**x1

## Step 4





Dx1 Ex1 2x2 3x1 4x1



Page 7









Page 11





Page 13







Page 16

### Step 25