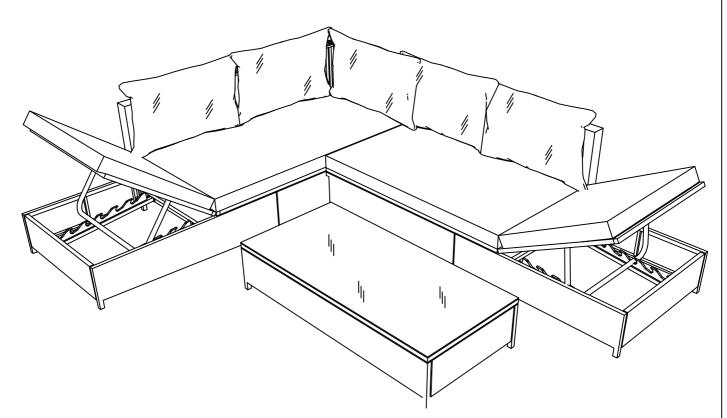

### **ASSEMBLY INSTRUCTION**

# **3PCS RATTAN SOFA SET**



# WF299981 WF299982 WF299983

#### Notice:

- 1. 50% Tighten before fixing all screws, Allen wrench is recommended instead of an electric drill.
- 2. Place the item on a flat ground to adjust and make sure it remains stable.
- 3. Tighten up all screws with tools gradually.4. If the screws are not aligned with holes during assembly, please loosen all the other screws to 50% and continue the assembly process.
- 5. If the item is not stable, please loosen all the screws, adjust it on a flat ground and tighten up all screws again.
- 6. Note: If one or some screws are fully tightened during assembly, chances are the others will not be aligned with holes. In addition, all the holes are designed to be relatively larger to provide more space for the adjustment of the screws.



Page 2





Page