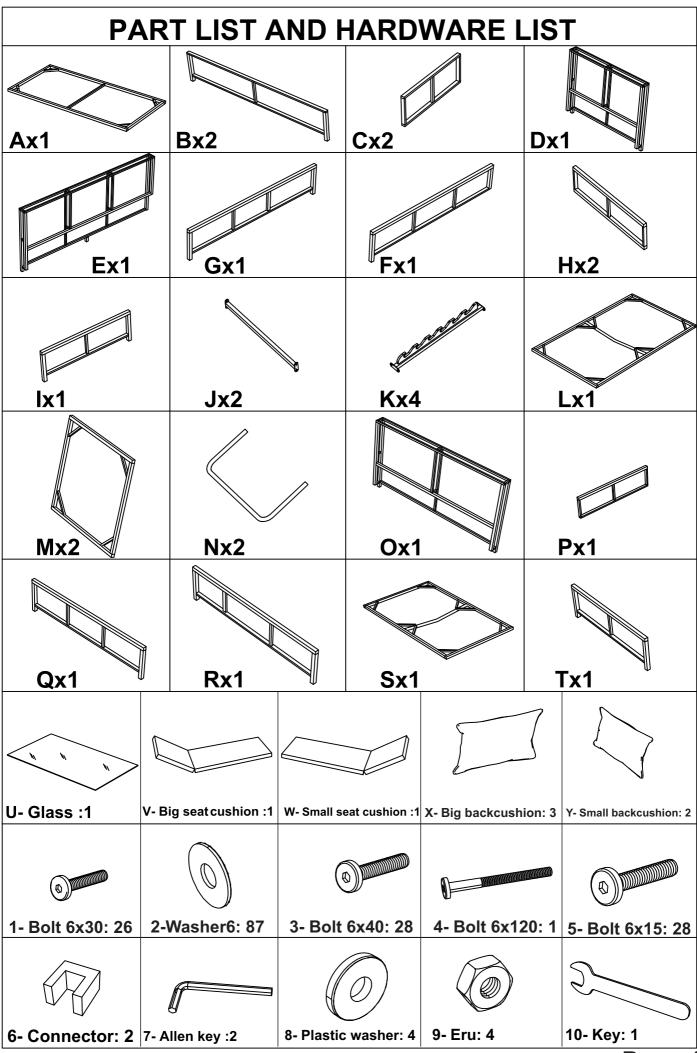

#### Notice:

- 1. 50% Tighten before fixing all screws, Allen wrench is recommended instead of an electric drill.
- 2. Place the item on a flat ground to adjust and make sure it remains stable.
- 3. Tighten up all screws with tools gradually.4. If the screws are not aligned with holes during assembly, please loosen all the other screws to 50% and continue the assembly process.
- 5. If the item is not stable, please loosen all the screws, adjust it on a flat ground and tighten up all screws again.
- 6. Note: If one or some screws are fully tightened during assembly, chances are the others will not be aligned with holes. In addition, all the holes are designed to be relatively larger to provide more space for the adjustment of the screws.