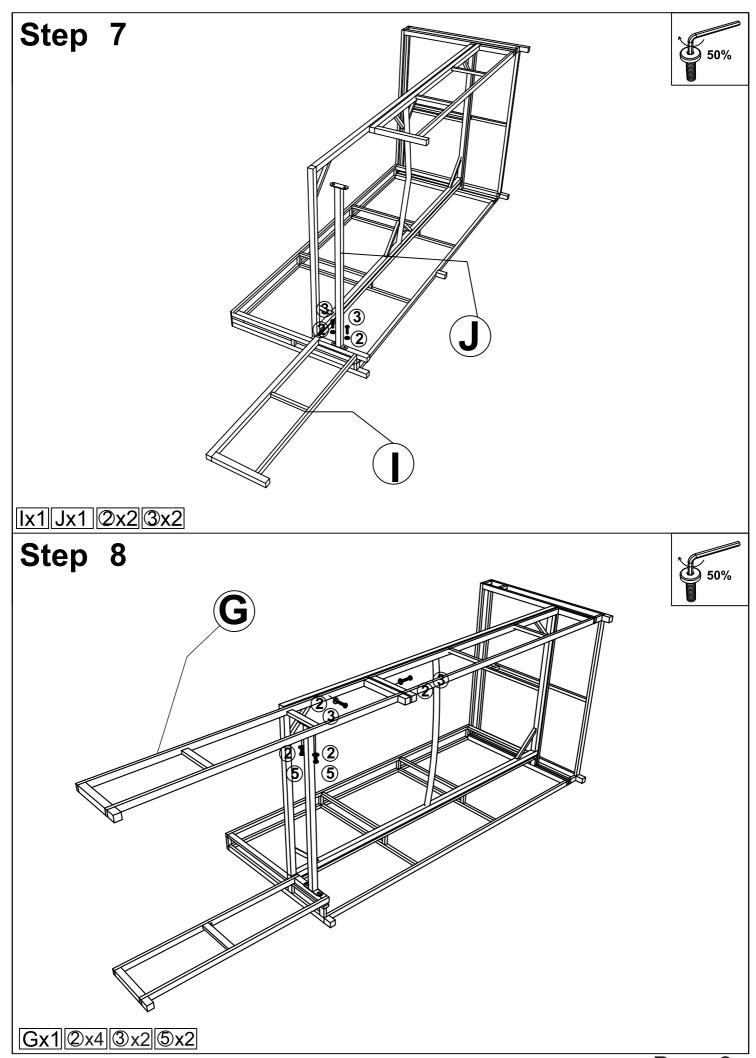

all screws, Allen wrench is recommended instead of an electric drill.
- 2. Place the item on a flat ground to adjust and make sure it remains stable.
- 3. Tighten up all screws with tools gradually.4. If the screws are not aligned with holes during assembly, please loosen all the other screws to 50% and continue the assembly process.
- 5. If the item is not stable, please loosen all the screws, adjust it on a flat ground and tighten up all screws again.
- 6. Note: If one or some screws are fully tightened during assembly, chances are the others will not be aligned with holes. In addition, all the holes are designed to be relatively larger to provide more space for the adjustment of the screws.



Page 2





Page 4



### Step 3





**0**x1

## Step 4





Dx1 Ex1 2x2 3x1 4x1



Page 7









Page 11





Page 13







Page 16

### Step 25