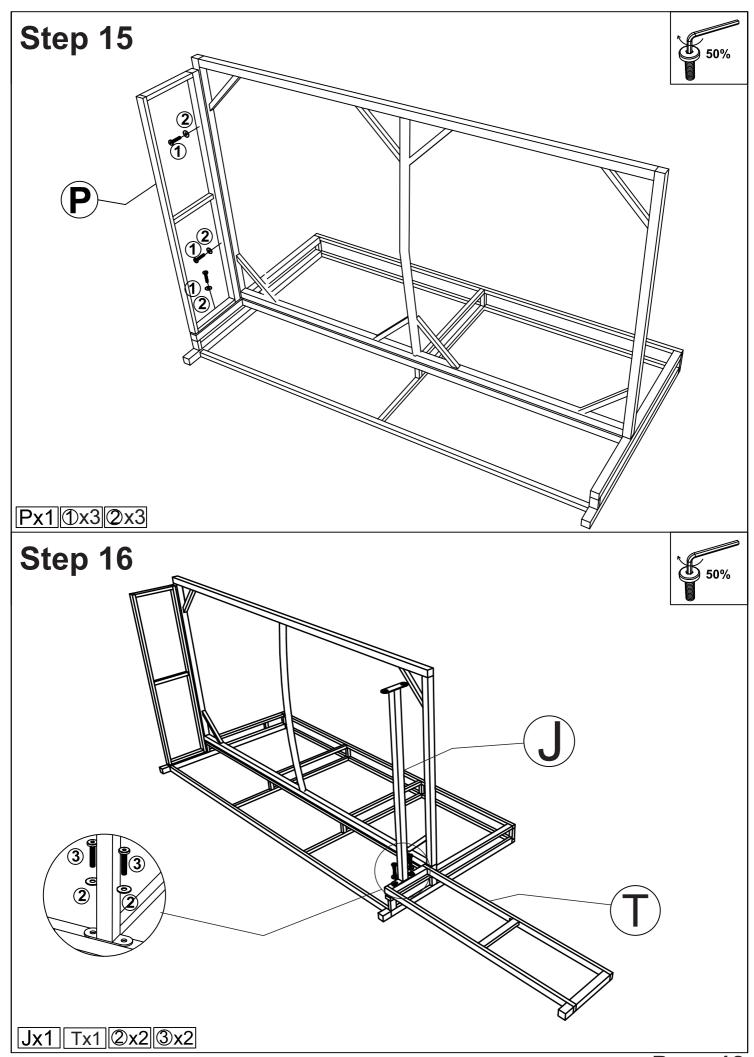

n wrench is recommended instead of an electric drill.
- 2. Place the item on a flat ground to adjust and make sure it remains stable.
- 3. Tighten up all screws with tools gradually.4. If the screws are not aligned with holes during assembly, please loosen all the other screws to 50% and continue the assembly process.
- 5. If the item is not stable, please loosen all the screws, adjust it on a flat ground and tighten up all screws again.
- 6. Note: If one or some screws are fully tightened during assembly, chances are the others will not be aligned with holes. In addition, all the holes are designed to be relatively larger to provide more space for the adjustment of the screws.



Page 2





Page 4



### Step 3





**0**x1

## Step 4





Dx1 Ex1 2x2 3x1 4x1



Page 7









Page 11





Page 13







Page 16

### Step 25