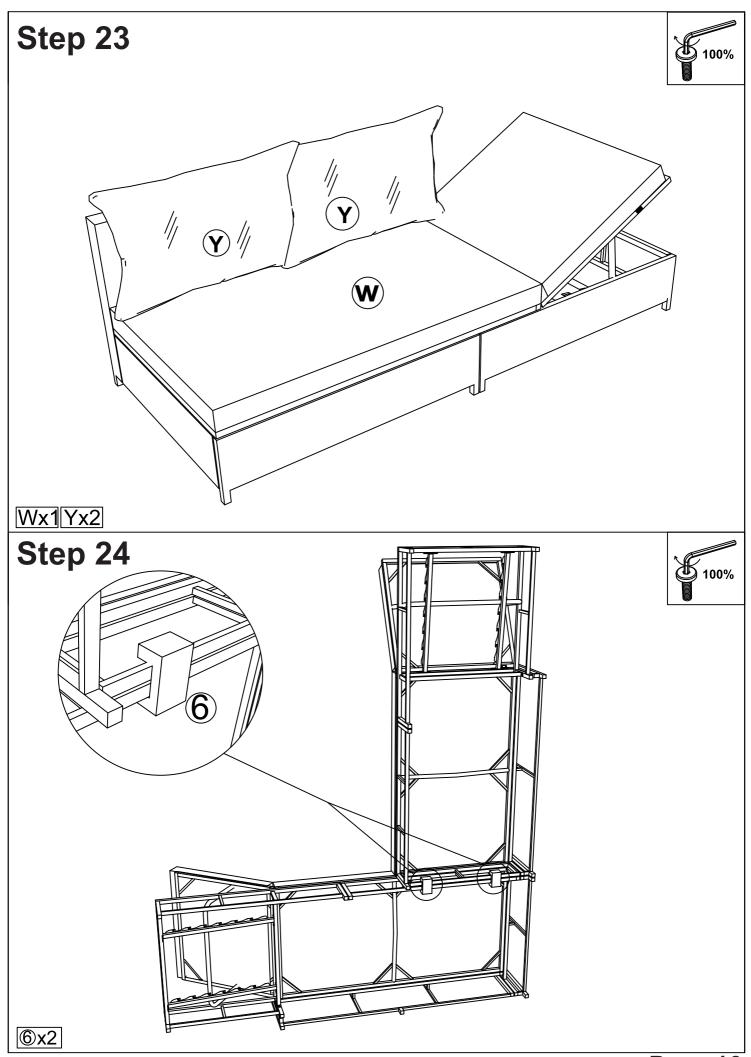

mended instead of an electric drill.
- 2. Place the item on a flat ground to adjust and make sure it remains stable.
- 3. Tighten up all screws with tools gradually.4. If the screws are not aligned with holes during assembly, please loosen all the other screws to 50% and continue the assembly process.
- 5. If the item is not stable, please loosen all the screws, adjust it on a flat ground and tighten up all screws again.
- 6. Note: If one or some screws are fully tightened during assembly, chances are the others will not be aligned with holes. In addition, all the holes are designed to be relatively larger to provide more space for the adjustment of the screws.



Page 2





Page 4



### Step 3





**0**x1

## Step 4





Dx1 Ex1 2x2 3x1 4x1



Page 7









Page 11





Page 13







Page 16

### Step 25