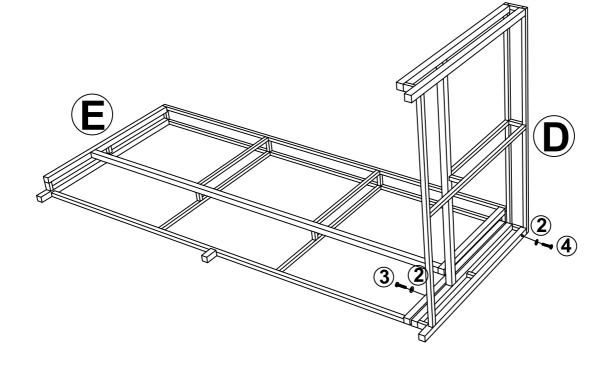

:

- 1. 50% Tighten before fixing all screws, Allen wrench is recommended instead of an electric drill.
- 2. Place the item on a flat ground to adjust and make sure it remains stable.
- 3. Tighten up all screws with tools gradually.4. If the screws are not aligned with holes during assembly, please loosen all the other screws to 50% and continue the assembly process.
- 5. If the item is not stable, please loosen all the screws, adjust it on a flat ground and tighten up all screws again.
- 6. Note: If one or some screws are fully tightened during assembly, chances are the others will not be aligned with holes. In addition, all the holes are designed to be relatively larger to provide more space for the adjustment of the screws.



Page 2





Page 4



### Step 3





**0**x1

## Step 4





Dx1 Ex1 2x2 3x1 4x1



Page 7









Page 11





Page 13







Page 16

### Step 25