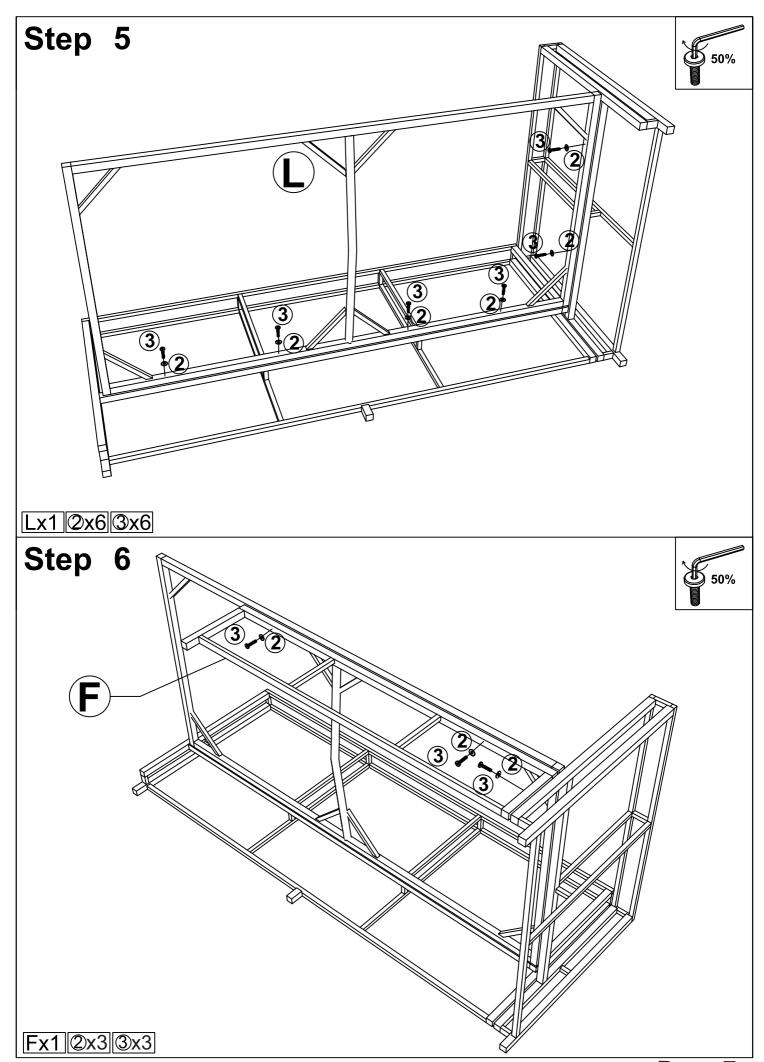

ore fixing all screws, Allen wrench is recommended instead of an electric drill.
- 2. Place the item on a flat ground to adjust and make sure it remains stable.
- 3. Tighten up all screws with tools gradually.4. If the screws are not aligned with holes during assembly, please loosen all the other screws to 50% and continue the assembly process.
- 5. If the item is not stable, please loosen all the screws, adjust it on a flat ground and tighten up all screws again.
- 6. Note: If one or some screws are fully tightened during assembly, chances are the others will not be aligned with holes. In addition, all the holes are designed to be relatively larger to provide more space for the adjustment of the screws.



Page 2





Page 4



### Step 3





**0**x1

## Step 4





Dx1 Ex1 2x2 3x1 4x1



Page 7









Page 11





Page 13







Page 16

### Step 25