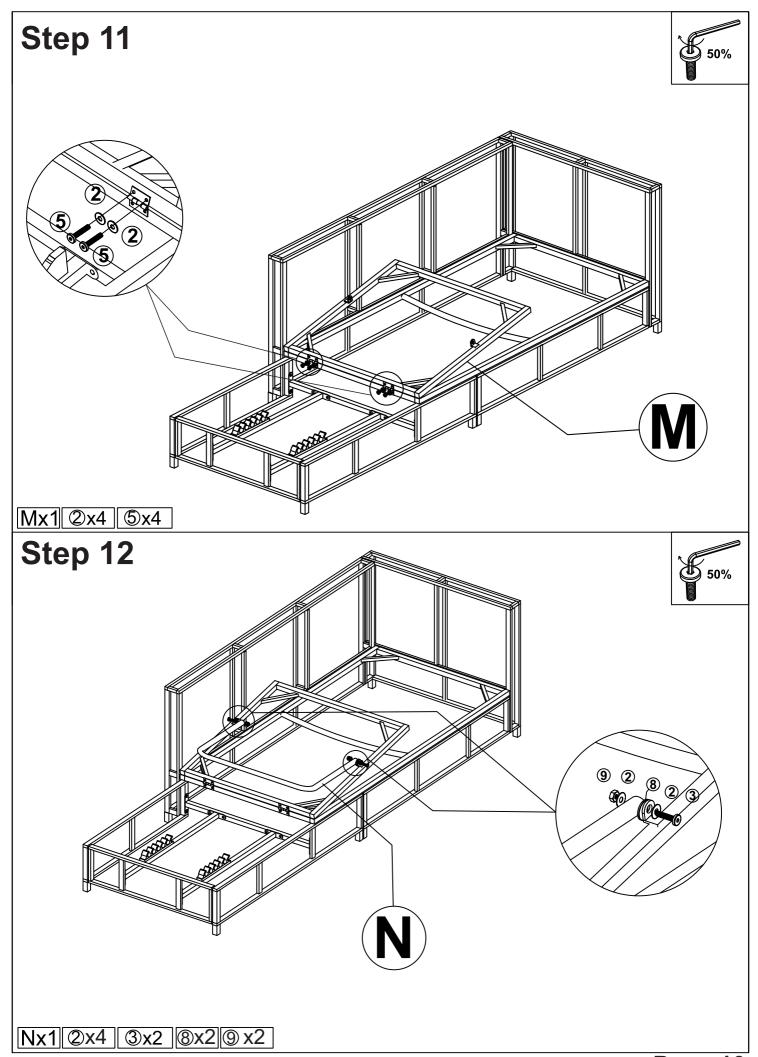

screws, Allen wrench is recommended instead of an electric drill.
- 2. Place the item on a flat ground to adjust and make sure it remains stable.
- 3. Tighten up all screws with tools gradually.4. If the screws are not aligned with holes during assembly, please loosen all the other screws to 50% and continue the assembly process.
- 5. If the item is not stable, please loosen all the screws, adjust it on a flat ground and tighten up all screws again.
- 6. Note: If one or some screws are fully tightened during assembly, chances are the others will not be aligned with holes. In addition, all the holes are designed to be relatively larger to provide more space for the adjustment of the screws.



Page 2





Page 4



### Step 3





**0**x1

## Step 4





Dx1 Ex1 2x2 3x1 4x1



Page 7









Page 11





Page 13







Page 16

### Step 25