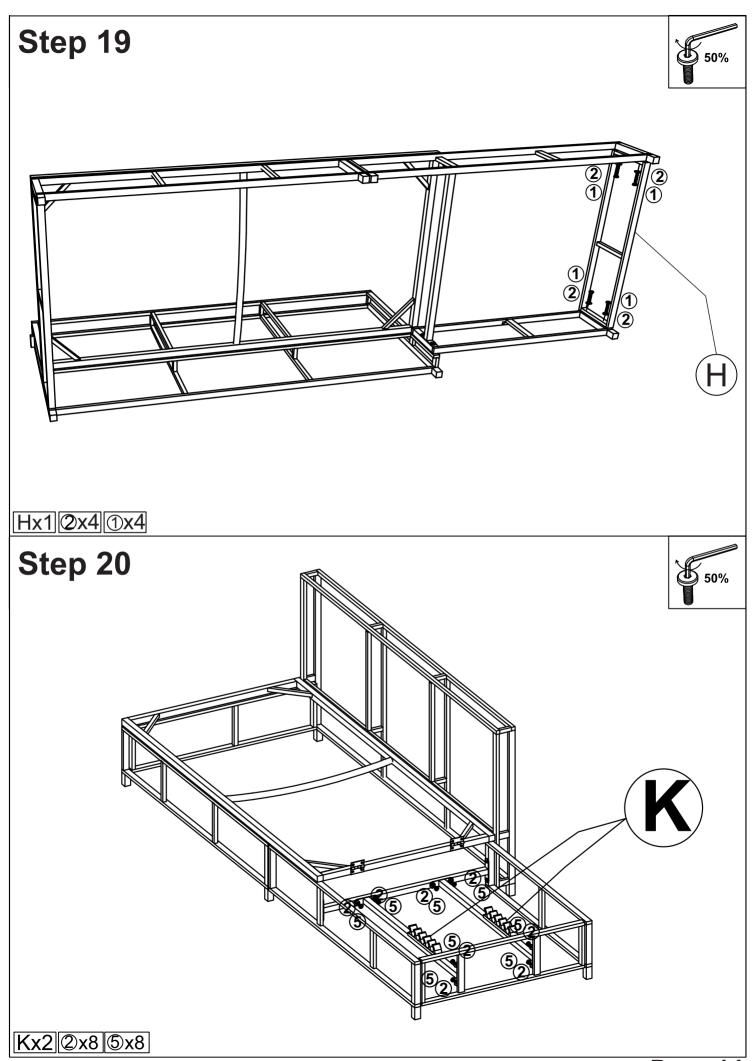

ecommended instead of an electric drill.
- 2. Place the item on a flat ground to adjust and make sure it remains stable.
- 3. Tighten up all screws with tools gradually.4. If the screws are not aligned with holes during assembly, please loosen all the other screws to 50% and continue the assembly process.
- 5. If the item is not stable, please loosen all the screws, adjust it on a flat ground and tighten up all screws again.
- 6. Note: If one or some screws are fully tightened during assembly, chances are the others will not be aligned with holes. In addition, all the holes are designed to be relatively larger to provide more space for the adjustment of the screws.



Page 2





Page 4



### Step 3





**0**x1

## Step 4





Dx1 Ex1 2x2 3x1 4x1



Page 7









Page 11





Page 13







Page 16

### Step 25