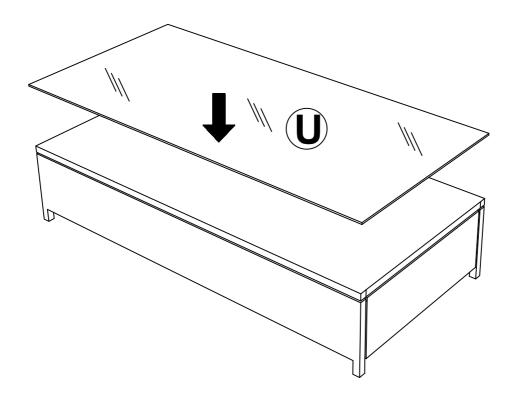

82 WF299983

#### Notice:

- 1. 50% Tighten before fixing all screws, Allen wrench is recommended instead of an electric drill.
- 2. Place the item on a flat ground to adjust and make sure it remains stable.
- 3. Tighten up all screws with tools gradually.4. If the screws are not aligned with holes during assembly, please loosen all the other screws to 50% and continue the assembly process.
- 5. If the item is not stable, please loosen all the screws, adjust it on a flat ground and tighten up all screws again.
- 6. Note: If one or some screws are fully tightened during assembly, chances are the others will not be aligned with holes. In addition, all the holes are designed to be relatively larger to provide more space for the adjustment of the screws.



Page 2





Page 4



### Step 3





**0**x1

## Step 4





Dx1 Ex1 2x2 3x1 4x1



Page 7









Page 11





Page 13







Page 16

### Step 25