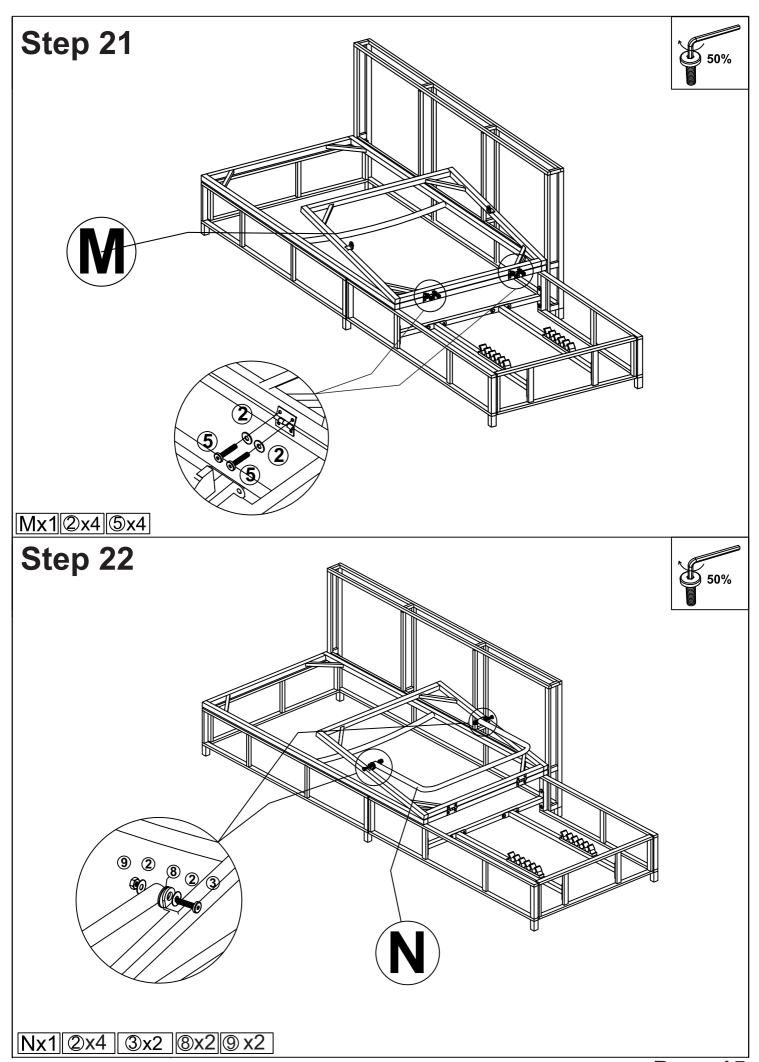

ommended instead of an electric drill.
- 2. Place the item on a flat ground to adjust and make sure it remains stable.
- 3. Tighten up all screws with tools gradually.4. If the screws are not aligned with holes during assembly, please loosen all the other screws to 50% and continue the assembly process.
- 5. If the item is not stable, please loosen all the screws, adjust it on a flat ground and tighten up all screws again.
- 6. Note: If one or some screws are fully tightened during assembly, chances are the others will not be aligned with holes. In addition, all the holes are designed to be relatively larger to provide more space for the adjustment of the screws.



Page 2





Page 4



### Step 3





**0**x1

## Step 4





Dx1 Ex1 2x2 3x1 4x1



Page 7









Page 11





Page 13







Page 16

### Step 25