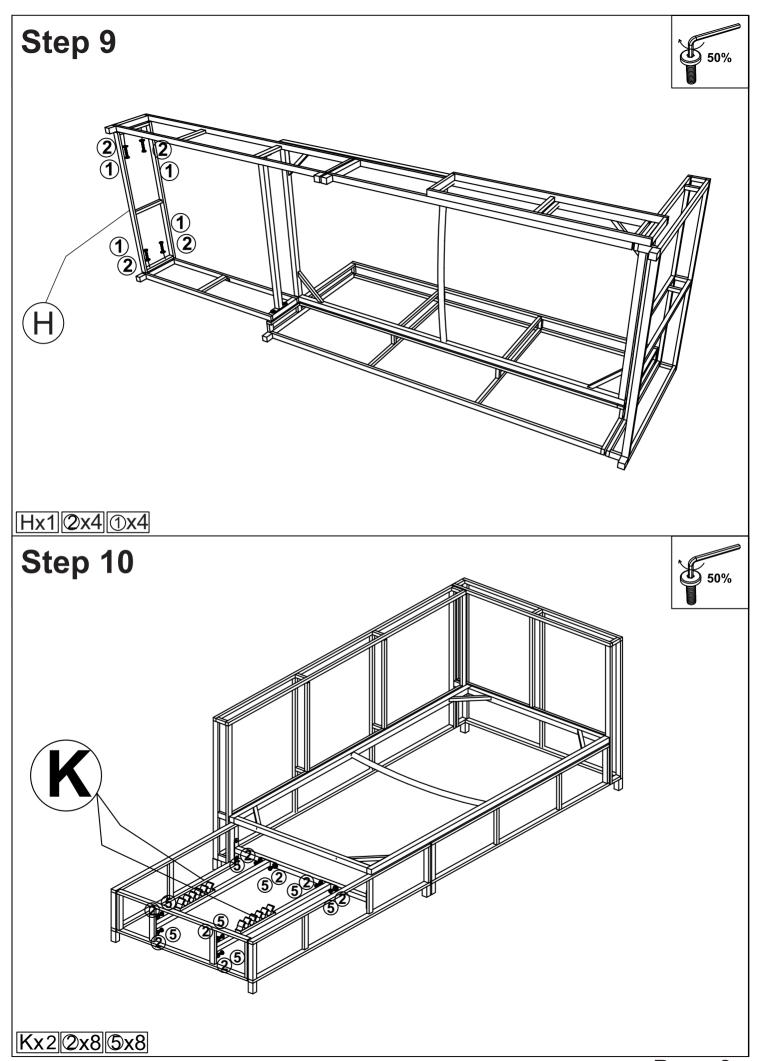

ll screws, Allen wrench is recommended instead of an electric drill.
- 2. Place the item on a flat ground to adjust and make sure it remains stable.
- 3. Tighten up all screws with tools gradually.4. If the screws are not aligned with holes during assembly, please loosen all the other screws to 50% and continue the assembly process.
- 5. If the item is not stable, please loosen all the screws, adjust it on a flat ground and tighten up all screws again.
- 6. Note: If one or some screws are fully tightened during assembly, chances are the others will not be aligned with holes. In addition, all the holes are designed to be relatively larger to provide more space for the adjustment of the screws.



Page 2





Page 4



### Step 3





**0**x1

## Step 4





Dx1 Ex1 2x2 3x1 4x1



Page 7









Page 11





Page 13







Page 16

### Step 25