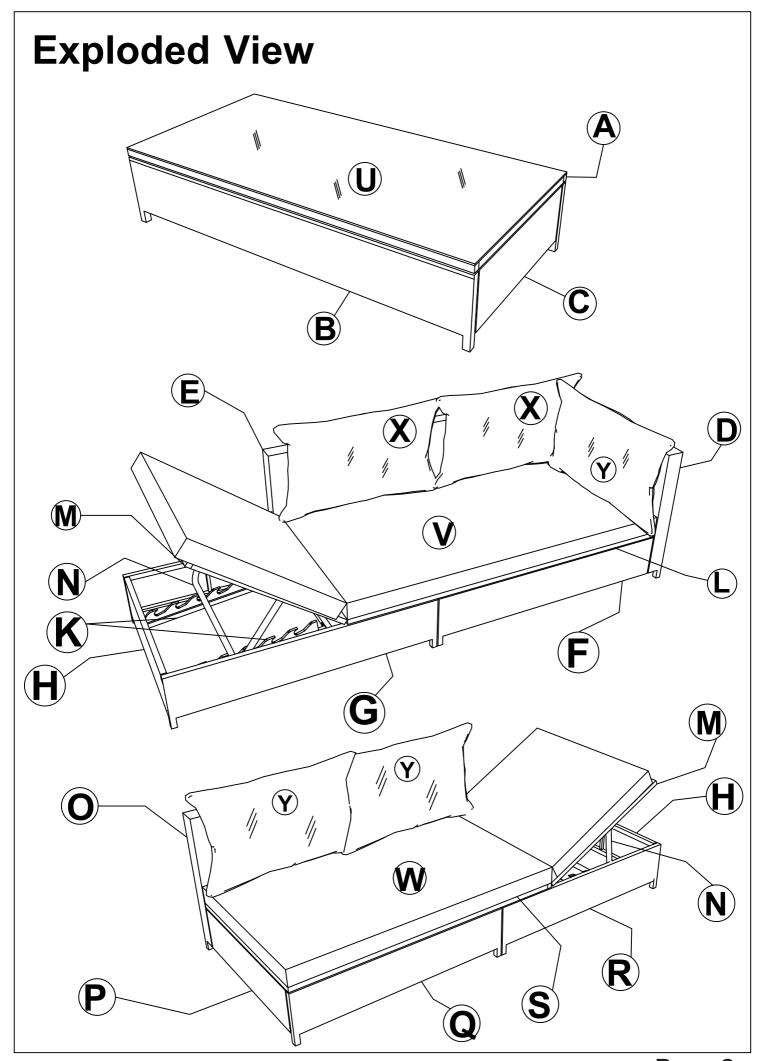

RATTAN SOFA SET**



# WF299981 WF299982 WF299983

#### Notice:

- 1. 50% Tighten before fixing all screws, Allen wrench is recommended instead of an electric drill.
- 2. Place the item on a flat ground to adjust and make sure it remains stable.
- 3. Tighten up all screws with tools gradually.4. If the screws are not aligned with holes during assembly, please loosen all the other screws to 50% and continue the assembly process.
- 5. If the item is not stable, please loosen all the screws, adjust it on a flat ground and tighten up all screws again.
- 6. Note: If one or some screws are fully tightened during assembly, chances are the others will not be aligned with holes. In addition, all the holes are designed to be relatively larger to provide more space for the adjustment of the screws.



Page 2





Page 4



### Step 3





**0**x1

## Step 4





Dx1 Ex1 2x2 3x1 4x1



Page 7









Page 11





Page 13







Page 16

### Step 25