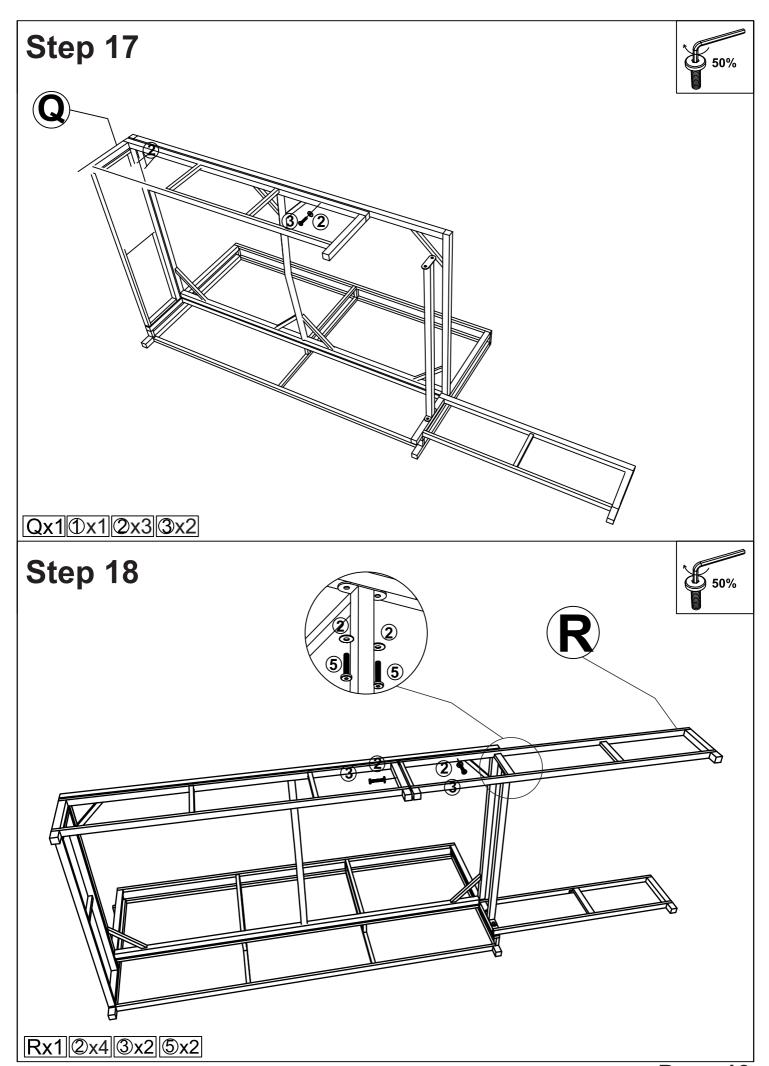

wrench is recommended instead of an electric drill.
- 2. Place the item on a flat ground to adjust and make sure it remains stable.
- 3. Tighten up all screws with tools gradually.4. If the screws are not aligned with holes during assembly, please loosen all the other screws to 50% and continue the assembly process.
- 5. If the item is not stable, please loosen all the screws, adjust it on a flat ground and tighten up all screws again.
- 6. Note: If one or some screws are fully tightened during assembly, chances are the others will not be aligned with holes. In addition, all the holes are designed to be relatively larger to provide more space for the adjustment of the screws.



Page 2





Page 4



### Step 3





**0**x1

## Step 4





Dx1 Ex1 2x2 3x1 4x1



Page 7









Page 11





Page 13







Page 16

### Step 25