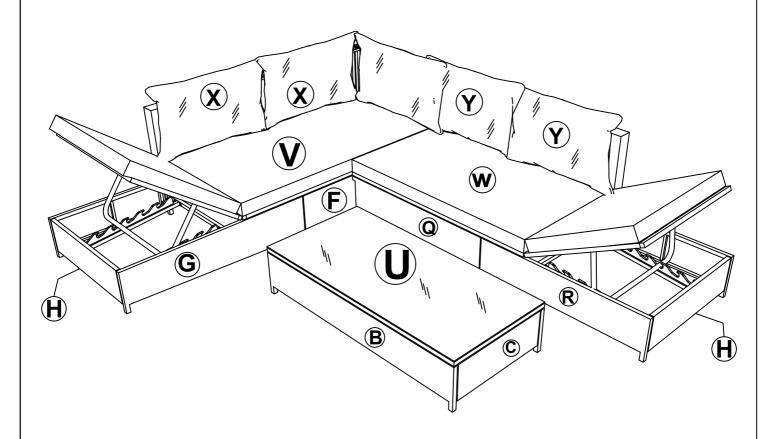

ctric drill.
- 2. Place the item on a flat ground to adjust and make sure it remains stable.
- 3. Tighten up all screws with tools gradually.4. If the screws are not aligned with holes during assembly, please loosen all the other screws to 50% and continue the assembly process.
- 5. If the item is not stable, please loosen all the screws, adjust it on a flat ground and tighten up all screws again.
- 6. Note: If one or some screws are fully tightened during assembly, chances are the others will not be aligned with holes. In addition, all the holes are designed to be relatively larger to provide more space for the adjustment of the screws.



Page 2





Page 4



### Step 3





**0**x1

## Step 4





Dx1 Ex1 2x2 3x1 4x1



Page 7









Page 11





Page 13







Page 16

### Step 25