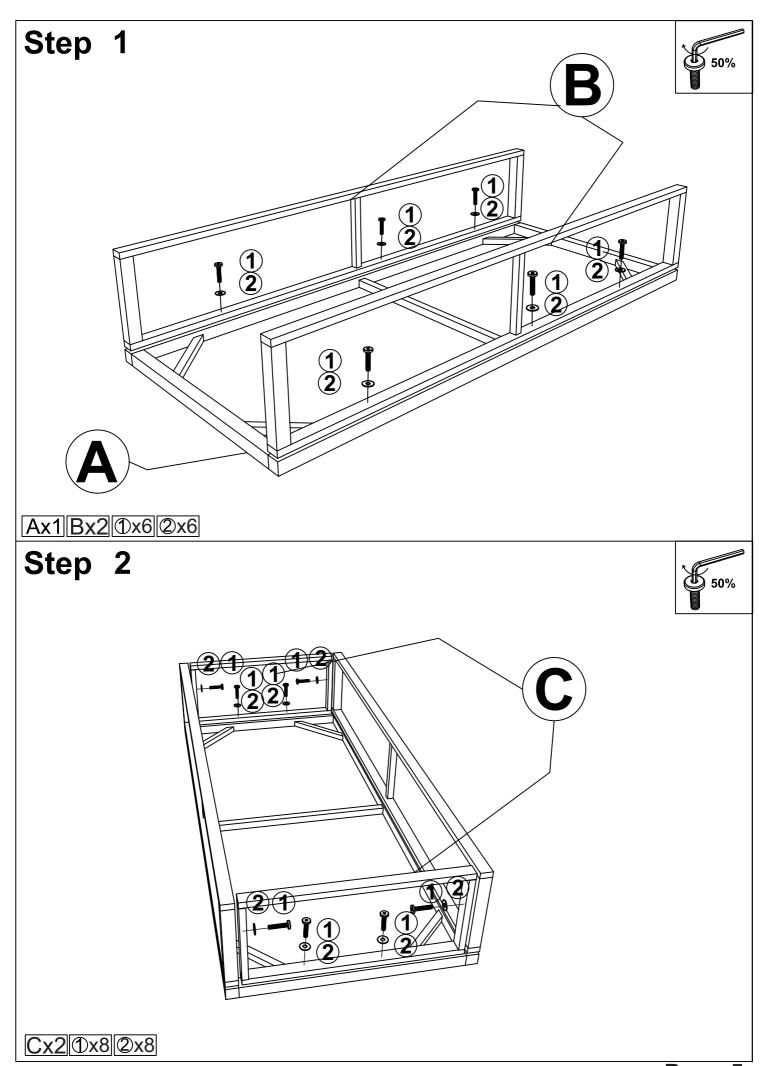

#### Notice:

- 1. 50% Tighten before fixing all screws, Allen wrench is recommended instead of an electric drill.
- 2. Place the item on a flat ground to adjust and make sure it remains stable.
- 3. Tighten up all screws with tools gradually.4. If the screws are not aligned with holes during assembly, please loosen all the other screws to 50% and continue the assembly process.
- 5. If the item is not stable, please loosen all the screws, adjust it on a flat ground and tighten up all screws again.
- 6. Note: If one or some screws are fully tightened during assembly, chances are the others will not be aligned with holes. In addition, all the holes are designed to be relatively larger to provide more space for the adjustment of the screws.

### Step 3

**0**x1

## Step 4

Dx1 Ex1 2x2 3x1 4x1

Page 7

Page 11

Page 13

Page 16