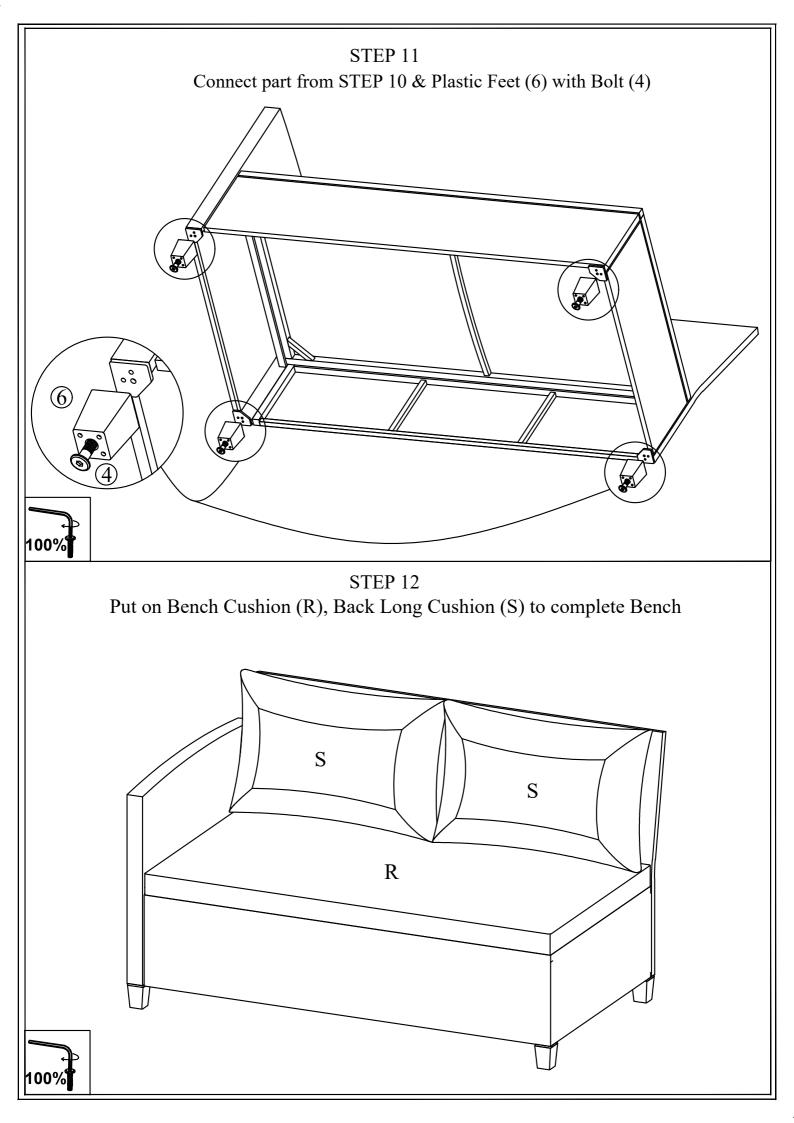

47 WF 301548 WF 301549 WF 301550



Notice:

- 1. 50% Tighten before fixing all screws, Allen wrench is recommended instead of an electric drill.
- 2. Place the item on a flat ground to adjust and make sure it remains stable.
- 3. Tighten up all screws with tools gradually.
- 4. If the screws are not aligned with holes during assembly, please loosen all the other screws to 50% and continue the assembly process.
- 5. If the item is not stable, please loosen all the screws, adjust it on a flat ground and tighten up all screws again.
- 6. Note : If one or some screws are fully tightened during assembly, chances are the others will not be aligned with holes. In addition, all the holes are designed to be relatively larger to provide more space for the adjustment of the screws.