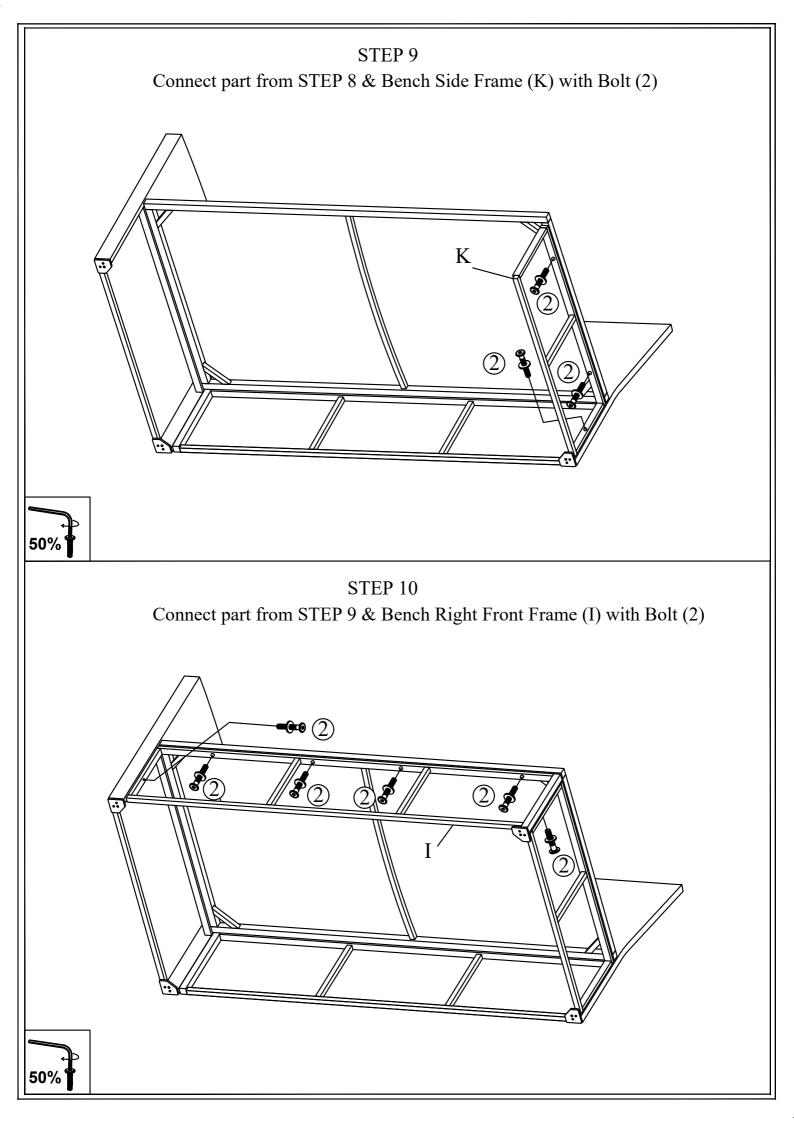

1547 WF 301548 WF 301549 WF 301550



Notice:

- 1. 50% Tighten before fixing all screws, Allen wrench is recommended instead of an electric drill.
- 2. Place the item on a flat ground to adjust and make sure it remains stable.
- 3. Tighten up all screws with tools gradually.
- 4. If the screws are not aligned with holes during assembly, please loosen all the other screws to 50% and continue the assembly process.
- 5. If the item is not stable, please loosen all the screws, adjust it on a flat ground and tighten up all screws again.
- 6. Note : If one or some screws are fully tightened during assembly, chances are the others will not be aligned with holes. In addition, all the holes are designed to be relatively larger to provide more space for the adjustment of the screws.