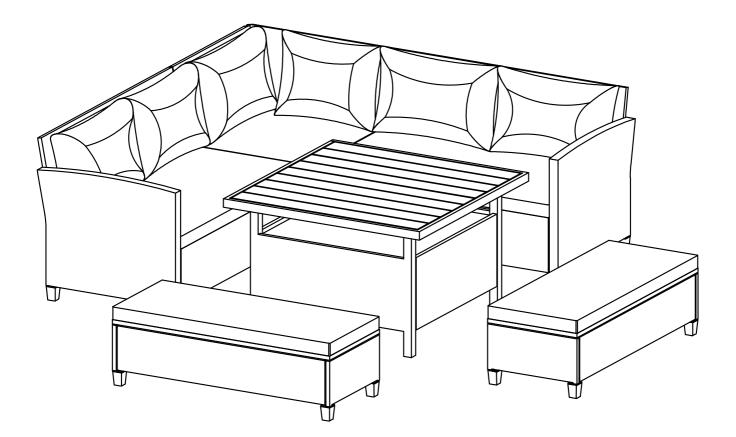

## **ASSEMBLY INSTRUCTION**

## Rattan Sofa Set



## WF 301547 WF 301548 WF 301549 WF 301550



Notice:

- 1. 50% Tighten before fixing all screws, Allen wrench is recommended instead of an electric drill.
- 2. Place the item on a flat ground to adjust and make sure it remains stable.
- 3. Tighten up all screws with tools gradually.
- 4. If the screws are not aligned with holes during assembly, please loosen all the other screws to 50% and continue the assembly process.
- 5. If the item is not stable, please loosen all the screws, adjust it on a flat ground and tighten up all screws again.
- 6. Note : If one or some screws are fully tightened during assembly, chances are the others will not be aligned with holes. In addition, all the holes are designed to be relatively larger to provide more space for the adjustment of the screws.