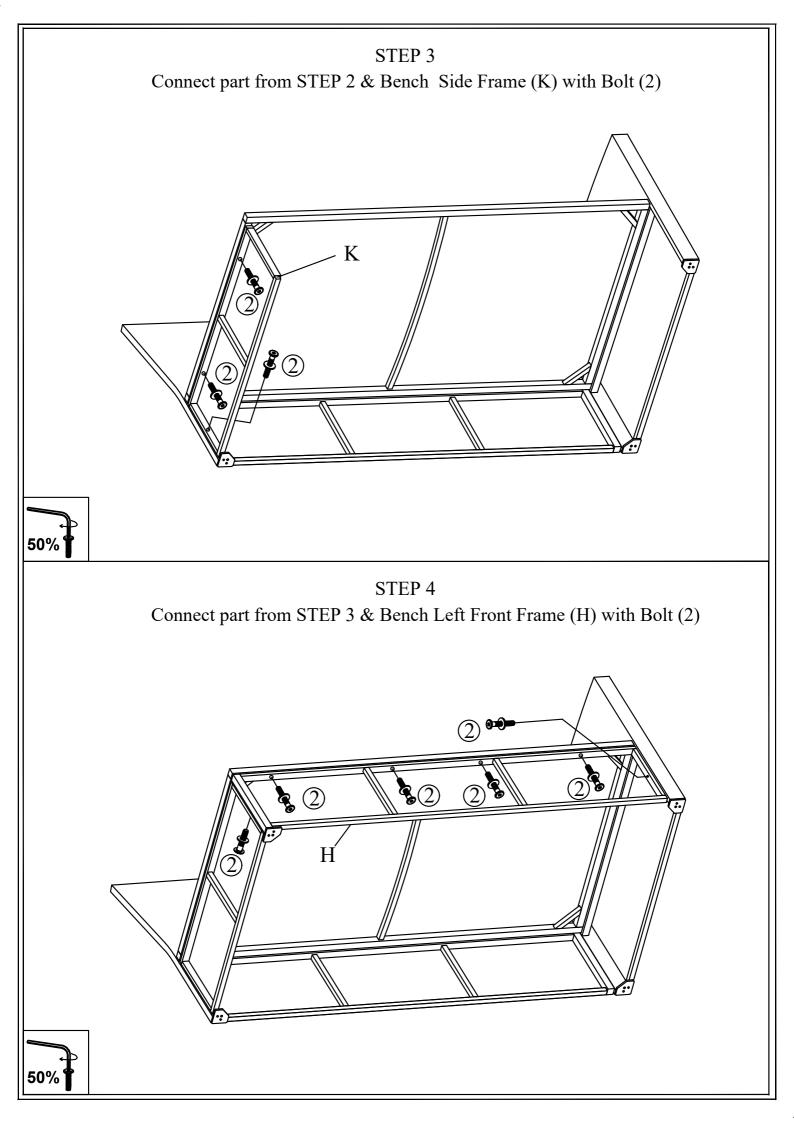

## **ASSEMBLY INSTRUCTION**

## Rattan Sofa Set

## WF 301547 WF 301548 WF 301549 WF 301550

Notice:

- 1. 50% Tighten before fixing all screws, Allen wrench is recommended instead of an electric drill.
- 2. Place the item on a flat ground to adjust and make sure it remains stable.
- 3. Tighten up all screws with tools gradually.
- 4. If the screws are not aligned with holes during assembly, please loosen all the other screws to 50% and continue the assembly process.
- 5. If the item is not stable, please loosen all the screws, adjust it on a flat ground and tighten up all screws again.
- 6. Note : If one or some screws are fully tightened during assembly, chances are the others will not be aligned with holes. In addition, all the holes are designed to be relatively larger to provide more space for the adjustment of the screws.