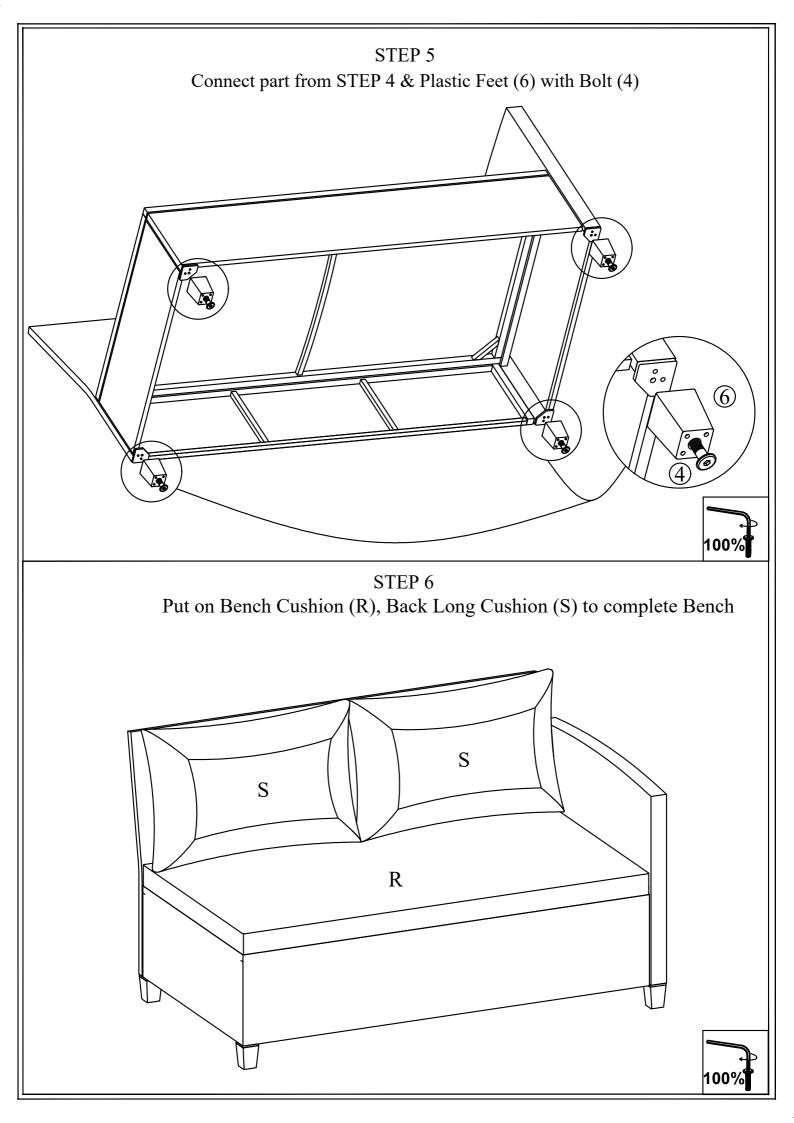

## **ASSEMBLY INSTRUCTION**

## Rattan Sofa Set

## WF 301547 WF 301548 WF 301549 WF 301550

Notice:

- 1. 50% Tighten before fixing all screws, Allen wrench is recommended instead of an electric drill.
- 2. Place the item on a flat ground to adjust and make sure it remains stable.
- 3. Tighten up all screws with tools gradually.
- 4. If the screws are not aligned with holes during assembly, please loosen all the other screws to 50% and continue the assembly process.
- 5. If the item is not stable, please loosen all the screws, adjust it on a flat ground and tighten up all screws again.
- 6. Note : If one or some screws are fully tightened during assembly, chances are the others will not be aligned with holes. In addition, all the holes are designed to be relatively larger to provide more space for the adjustment of the screws.