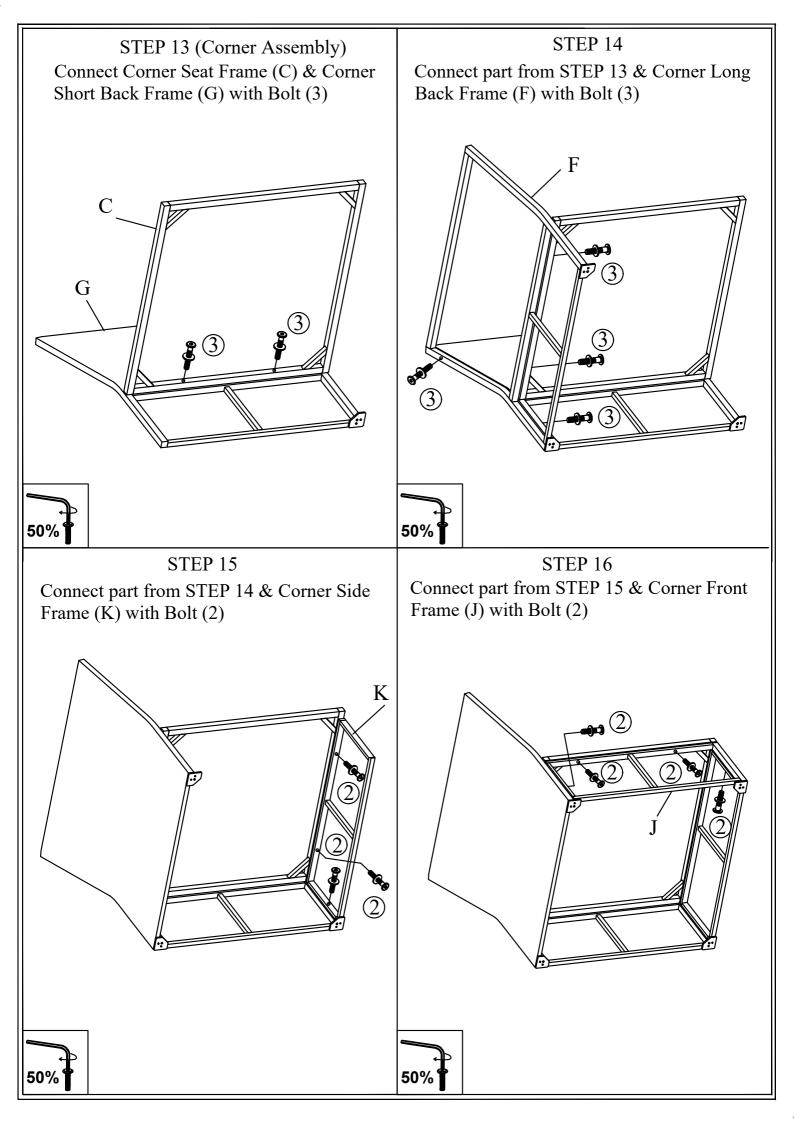

WF 301548 WF 301549 WF 301550



Notice:

- 1. 50% Tighten before fixing all screws, Allen wrench is recommended instead of an electric drill.
- 2. Place the item on a flat ground to adjust and make sure it remains stable.
- 3. Tighten up all screws with tools gradually.
- 4. If the screws are not aligned with holes during assembly, please loosen all the other screws to 50% and continue the assembly process.
- 5. If the item is not stable, please loosen all the screws, adjust it on a flat ground and tighten up all screws again.
- 6. Note : If one or some screws are fully tightened during assembly, chances are the others will not be aligned with holes. In addition, all the holes are designed to be relatively larger to provide more space for the adjustment of the screws.