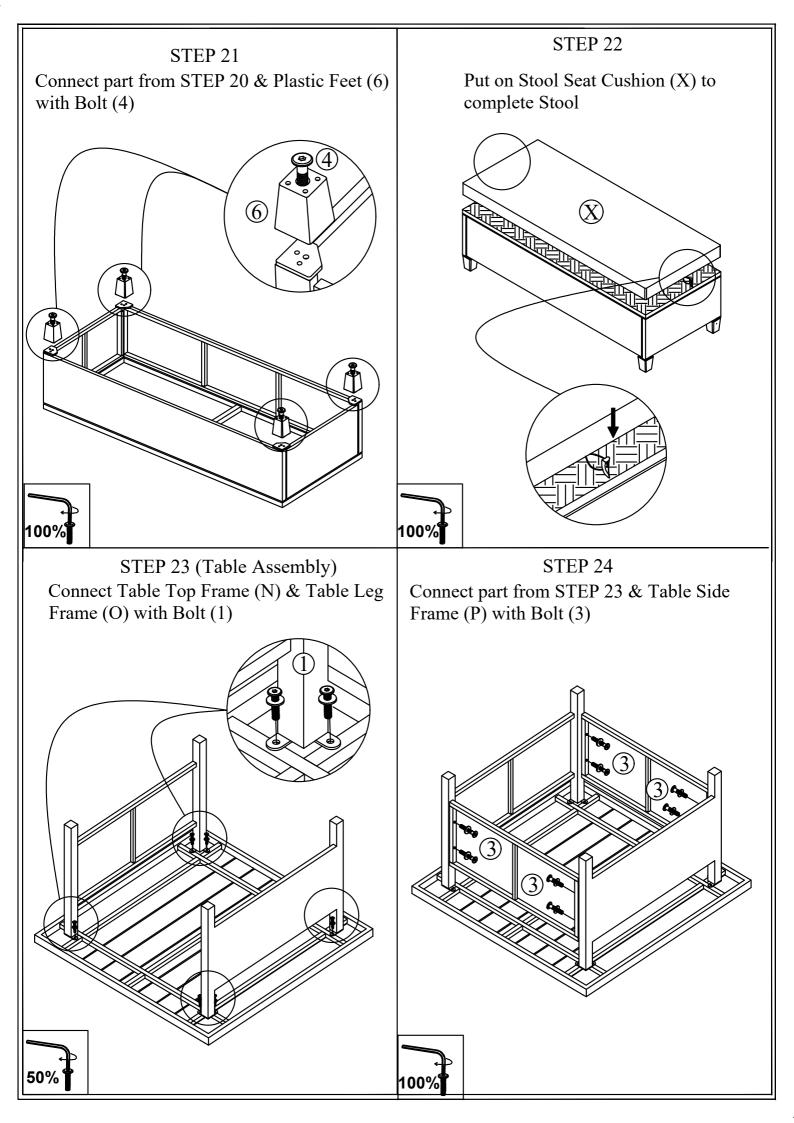

301548 WF 301549 WF 301550



Notice:

- 1. 50% Tighten before fixing all screws, Allen wrench is recommended instead of an electric drill.
- 2. Place the item on a flat ground to adjust and make sure it remains stable.
- 3. Tighten up all screws with tools gradually.
- 4. If the screws are not aligned with holes during assembly, please loosen all the other screws to 50% and continue the assembly process.
- 5. If the item is not stable, please loosen all the screws, adjust it on a flat ground and tighten up all screws again.
- 6. Note : If one or some screws are fully tightened during assembly, chances are the others will not be aligned with holes. In addition, all the holes are designed to be relatively larger to provide more space for the adjustment of the screws.