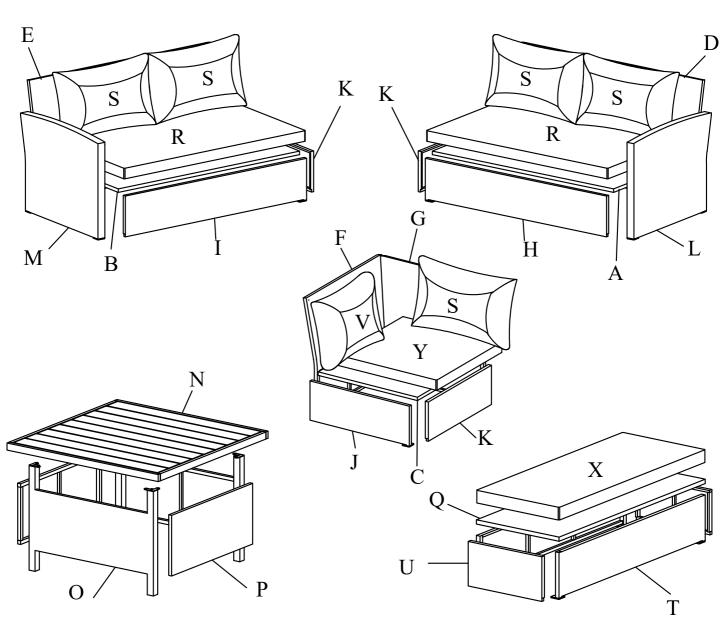

## **ASSEMBLY INSTRUCTION**

## Rattan Sofa Set



## WF 301547 WF 301548 WF 301549 WF 301550



Notice:

- 1. 50% Tighten before fixing all screws, Allen wrench is recommended instead of an electric drill.
- 2. Place the item on a flat ground to adjust and make sure it remains stable.
- 3. Tighten up all screws with tools gradually.
- 4. If the screws are not aligned with holes during assembly, please loosen all the other screws to 50% and continue the assembly process.
- 5. If the item is not stable, please loosen all the screws, adjust it on a flat ground and tighten up all screws again.
- 6. Note : If one or some screws are fully tightened during assembly, chances are the others will not be aligned with holes. In addition, all the holes are designed to be relatively larger to provide more space for the adjustment of the screws.