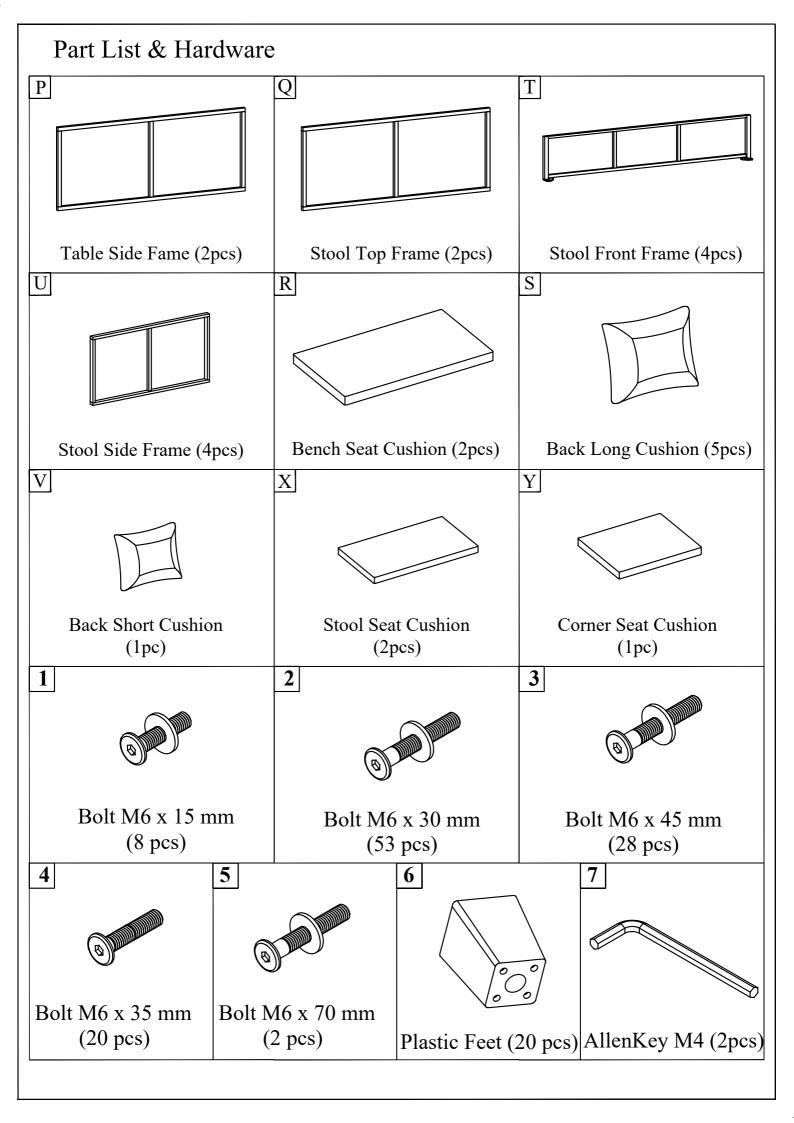

## **ASSEMBLY INSTRUCTION**

## Rattan Sofa Set

## WF 301547 WF 301548 WF 301549 WF 301550

Notice:

- 1. 50% Tighten before fixing all screws, Allen wrench is recommended instead of an electric drill.
- 2. Place the item on a flat ground to adjust and make sure it remains stable.
- 3. Tighten up all screws with tools gradually.
- 4. If the screws are not aligned with holes during assembly, please loosen all the other screws to 50% and continue the assembly process.
- 5. If the item is not stable, please loosen all the screws, adjust it on a flat ground and tighten up all screws again.
- 6. Note : If one or some screws are fully tightened during assembly, chances are the others will not be aligned with holes. In addition, all the holes are designed to be relatively larger to provide more space for the adjustment of the screws.