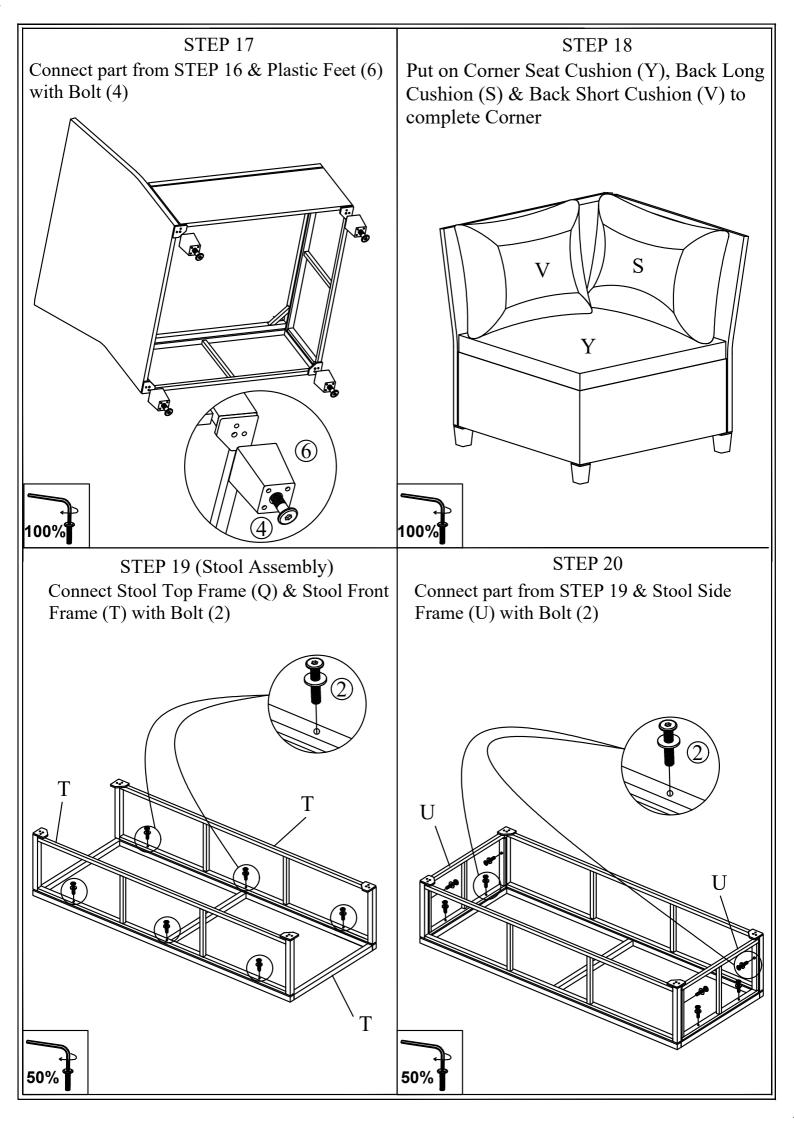

F 301548 WF 301549 WF 301550



Notice:

- 1. 50% Tighten before fixing all screws, Allen wrench is recommended instead of an electric drill.
- 2. Place the item on a flat ground to adjust and make sure it remains stable.
- 3. Tighten up all screws with tools gradually.
- 4. If the screws are not aligned with holes during assembly, please loosen all the other screws to 50% and continue the assembly process.
- 5. If the item is not stable, please loosen all the screws, adjust it on a flat ground and tighten up all screws again.
- 6. Note : If one or some screws are fully tightened during assembly, chances are the others will not be aligned with holes. In addition, all the holes are designed to be relatively larger to provide more space for the adjustment of the screws.