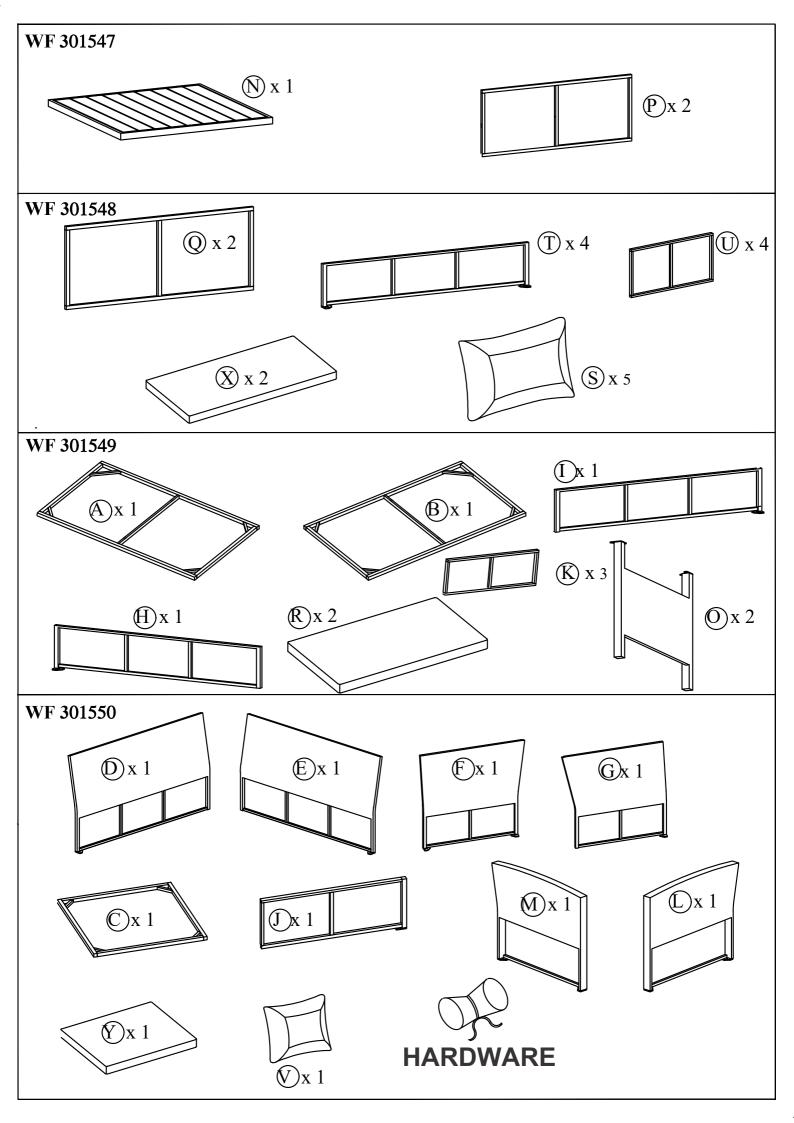

## WF 301547 WF 301548 WF 301549 WF 301550

Notice:

- 1. 50% Tighten before fixing all screws, Allen wrench is recommended instead of an electric drill.
- 2. Place the item on a flat ground to adjust and make sure it remains stable.
- 3. Tighten up all screws with tools gradually.
- 4. If the screws are not aligned with holes during assembly, please loosen all the other screws to 50% and continue the assembly process.
- 5. If the item is not stable, please loosen all the screws, adjust it on a flat ground and tighten up all screws again.
- 6. Note : If one or some screws are fully tightened during assembly, chances are the others will not be aligned with holes. In addition, all the holes are designed to be relatively larger to provide more space for the adjustment of the screws.