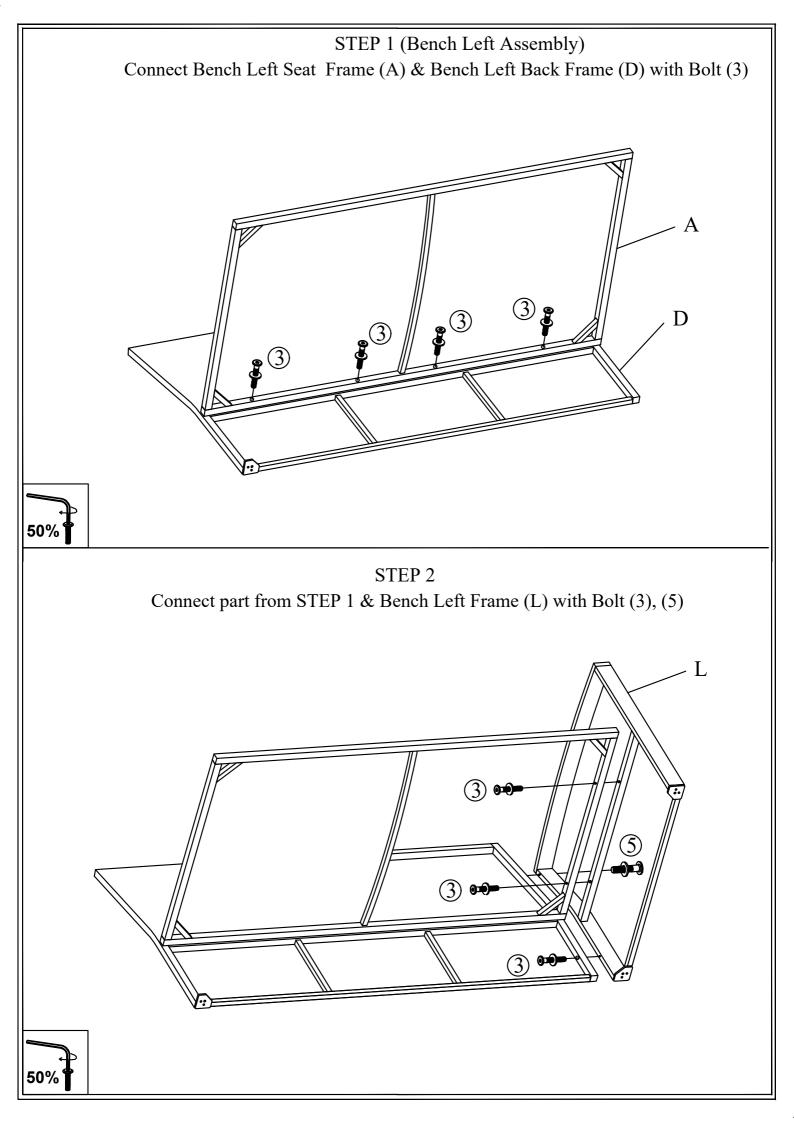

## **ASSEMBLY INSTRUCTION**

## Rattan Sofa Set

## WF 301547 WF 301548 WF 301549 WF 301550

Notice:

- 1. 50% Tighten before fixing all screws, Allen wrench is recommended instead of an electric drill.
- 2. Place the item on a flat ground to adjust and make sure it remains stable.
- 3. Tighten up all screws with tools gradually.
- 4. If the screws are not aligned with holes during assembly, please loosen all the other screws to 50% and continue the assembly process.
- 5. If the item is not stable, please loosen all the screws, adjust it on a flat ground and tighten up all screws again.
- 6. Note : If one or some screws are fully tightened during assembly, chances are the others will not be aligned with holes. In addition, all the holes are designed to be relatively larger to provide more space for the adjustment of the screws.