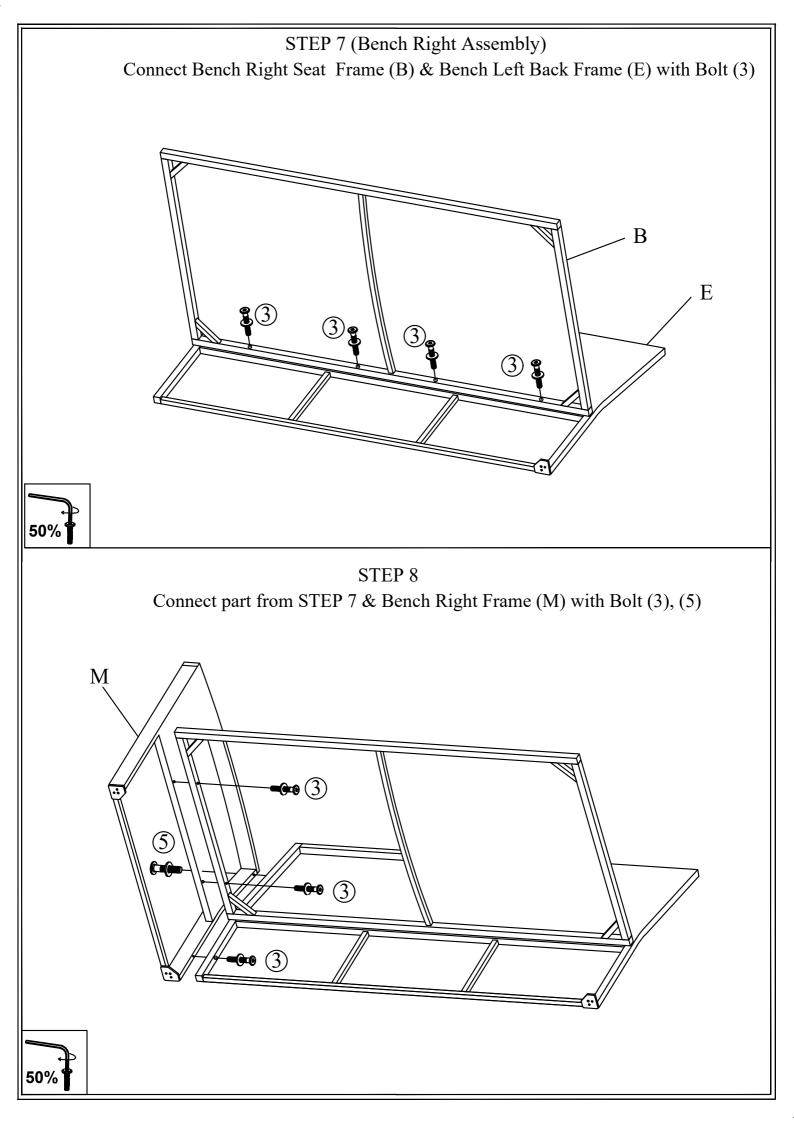

## **ASSEMBLY INSTRUCTION**

## Rattan Sofa Set

## WF 301547 WF 301548 WF 301549 WF 301550

Notice:

- 1. 50% Tighten before fixing all screws, Allen wrench is recommended instead of an electric drill.
- 2. Place the item on a flat ground to adjust and make sure it remains stable.
- 3. Tighten up all screws with tools gradually.
- 4. If the screws are not aligned with holes during assembly, please loosen all the other screws to 50% and continue the assembly process.
- 5. If the item is not stable, please loosen all the screws, adjust it on a flat ground and tighten up all screws again.
- 6. Note : If one or some screws are fully tightened during assembly, chances are the others will not be aligned with holes. In addition, all the holes are designed to be relatively larger to provide more space for the adjustment of the screws.