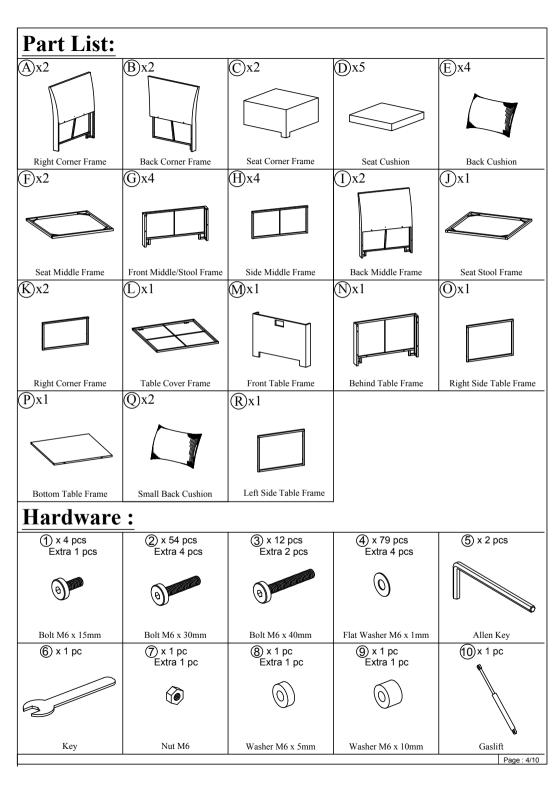

## CARTON CONTENT: WF288800 $\bigcirc$ x2 (G) (B)x2 $\widehat{A}$ x2 **HARDWARE** WF288801 $\widehat{H}$ x4 (K)x2 (C)x2 $\widehat{M}$ x1 $\bigcirc$ x5 $(\widehat{N})x1$ WF288803 $\widehat{J}$ )x1 (L)x1 $\bigcirc$ x1 $\widehat{F}$ x2 (P)x1 $\widehat{(E)}$ x4 (R)x1 $\widehat{I}$ )x2