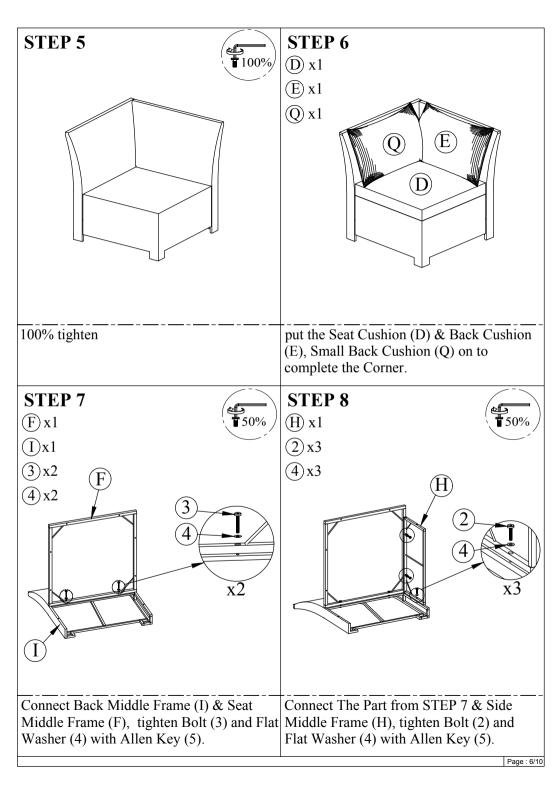

#### Note:

- 1. 50% Tighten before fixing all screws, Allen wrench is recommended instead of an electric drill.
- 2. Place the item on a flat ground to adjust and make sure it remains stable.
- 3. Tighten up all screw with tools gradually.
- 4. If screw are not aligned with holes during assembly, please loosen all the other screws to 50% and continue the assembly process.
- 5. If the item is not stable, please loosen all screws, adjust it on a flat ground and tighten up all screws again.
- 6. Note: If one or some screws are fully tighten during assembly, chances are the others will not be aligned with holes. In addition, all the holes are designed to be relatively larger to provide more space for the adjustment of the screws.

#### **STEP 10**

 $(\overline{D})$  x1

 $\widehat{E}$  x1

100% tighten.

put the Seat Cushion (D) & Back Cushion (E) on to complete the Middle Chair.

# STEP 11 **STEP 12 ■** 50% **1**50% $\widehat{G}$ x2 (K) x2 (J) x1 (2) x4 (4)x4 Connect Seat Stool Frame (J) & Front Connect The Part from STEP 11 & Side Middle/Stool Frame (G), tighten Bolt (2) Stool Frame (K), tighten Bolt (2) and Flat and Flat Washer (4) with Allen Key (5). Washer (4) with Allen Key (5) **STEP 14 STEP 13 1**00% $\bigcirc$ x1 100% tighten. put the Seat Cushion (D) on to complete the Stool.