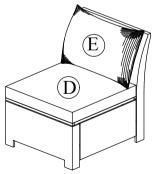

#### **STEP 10**

 $(\overline{D})$  x1

 $\widehat{E}$  x1

100% tighten.

put the Seat Cushion (D) & Back Cushion (E) on to complete the Middle Chair.