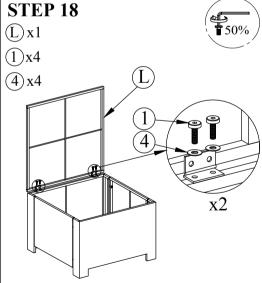

Connect The Part from STEP 16 & Bottom Table Frame (P), tighten Bolt (2) and Flat Washer (4) with Allen Key (5).

Connect The Part from STEP 17 & Table Cover Frame (L), tighten Bolt (1) and Flat Washer (4) with Allen Key (5).