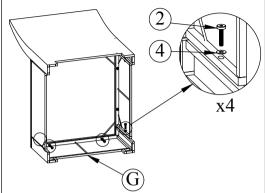

2/4

 $\widehat{G}$  x1

(2) x4

(4)x4

Connect The Part from STEP 8 & Side Middle Frame (H), tighten Bolt (2) and Flat Washer (4) with Allen Key (5).

Connect The Part from STEP 9 & Front Middle/Stool Frame (G), tighten Bolt (2) and Flat Washer (4) with Allen Key (5).