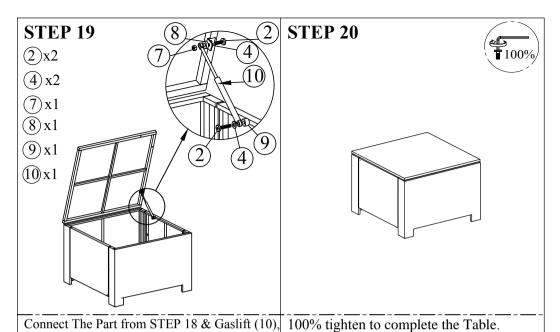

Connect The Part from STEP 11 & Side Middle/Stool Frame (G), tighten Bolt (2) Stool Frame (K), tighten Bolt (2) and Flat and Flat Washer (4) with Allen Key (5). Washer (4) with Allen Key (5) **STEP 14 STEP 13 1**00% $\bigcirc$ x1 100% tighten. put the Seat Cushion (D) on to complete the Stool.

Page: 8/10





Connect Front Table Frame (M) & Right Side Table Frame (O), Left Side Table Frame (R) ,tighten Bolt (2) and Flat Washer (4) with Allen Key (5) Connect The Part from STEP 15 & Behind Table Frame (N), tighten Bolt (2) and Flat Washer (4) with Allen Key (5).





Connect The Part from STEP 16 & Bottom Table Frame (P), tighten Bolt (2) and Flat Washer (4) with Allen Key (5).

Connect The Part from STEP 17 & Table Cover Frame (L), tighten Bolt (1) and Flat Washer (4) with Allen Key (5).



tighten Bolt (2), Flat Washer (4), Washer (8),