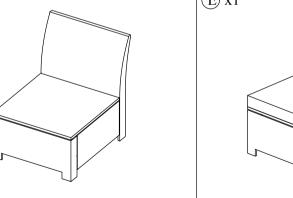

#### **STEP 10**

 $(\overline{D})$  x1

 $\widehat{E}$  x1

100% tighten.

put the Seat Cushion (D) & Back Cushion (E) on to complete the Middle Chair.