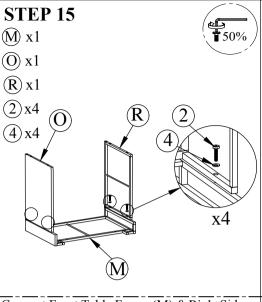

Page: 8/10

Connect Front Table Frame (M) & Right Side Table Frame (O), Left Side Table Frame (R) ,tighten Bolt (2) and Flat Washer (4) with Allen Key (5) Connect The Part from STEP 15 & Behind Table Frame (N), tighten Bolt (2) and Flat Washer (4) with Allen Key (5).