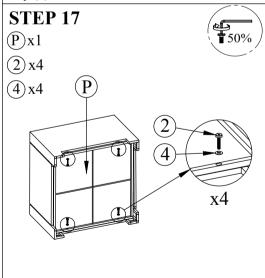

Connect The Part from STEP 16 & Bottom Table Frame (P), tighten Bolt (2) and Flat Washer (4) with Allen Key (5).

Connect The Part from STEP 17 & Table Cover Frame (L), tighten Bolt (1) and Flat Washer (4) with Allen Key (5).