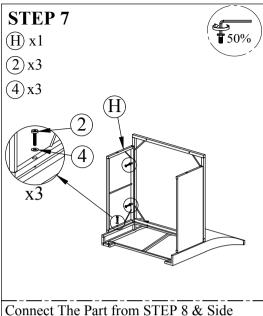

2/4

 $\widehat{G}$  x1

(2) x4

(4)x4

Connect The Part from STEP 8 & Side Middle Frame (H), tighten Bolt (2) and Flat Washer (4) with Allen Key (5).

Connect The Part from STEP 9 & Front Middle/Stool Frame (G), tighten Bolt (2) and Flat Washer (4) with Allen Key (5).