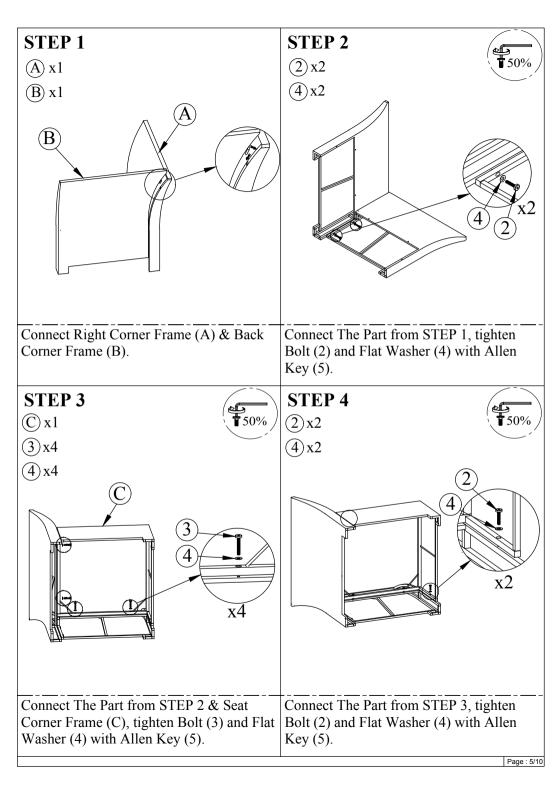

#### Note:

- 1. 50% Tighten before fixing all screws, Allen wrench is recommended instead of an electric drill.
- 2. Place the item on a flat ground to adjust and make sure it remains stable.
- 3. Tighten up all screw with tools gradually.
- 4. If screw are not aligned with holes during assembly, please loosen all the other screws to 50% and continue the assembly process.
- 5. If the item is not stable, please loosen all screws, adjust it on a flat ground and tighten up all screws again.
- 6. Note: If one or some screws are fully tighten during assembly, chances are the others will not be aligned with holes. In addition, all the holes are designed to be relatively larger to provide more space for the adjustment of the screws.