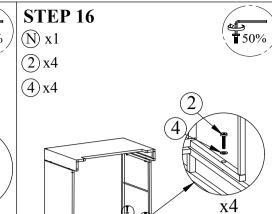

Page: 8/10

Connect Front Table Frame (M) & Right Side Table Frame (O), Left Side Table Frame (R) ,tighten Bolt (2) and Flat Washer (4) with Allen Key (5) Connect The Part from STEP 15 & Behind Table Frame (N), tighten Bolt (2) and Flat Washer (4) with Allen Key (5).