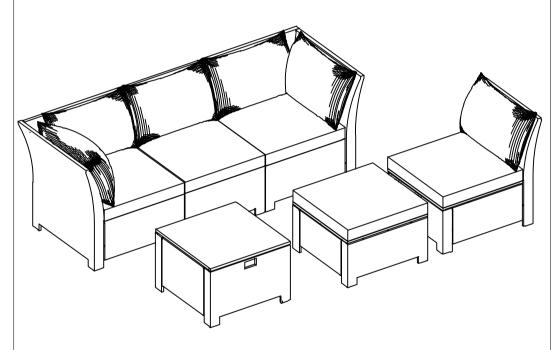

### **RATTAN SOFA SET**

WF288800, WF288801, WF288802

## CARTON CONTENT: WF288800 $\bigcirc$ x2 (G) (B)x2 $\widehat{A}$ x2 **HARDWARE** WF288801 $\widehat{H}$ x4 (K)x2 (C)x2 $\widehat{M}$ x1 $\bigcirc$ x5 $(\widehat{N})x1$ WF288803 $\widehat{J}$ )x1 (L)x1 $\bigcirc$ x1 $\widehat{F}$ x2 (P)x1 $\widehat{(E)}$ x4 (R)x1 $\widehat{I}$ )x2