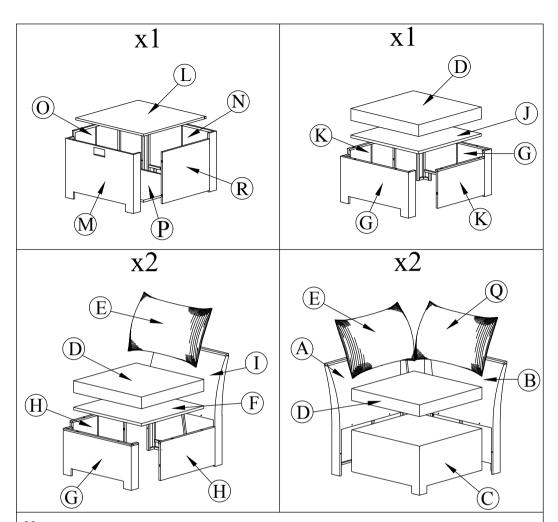

## CARTON CONTENT: WF288800 $\bigcirc$ x2 (G) (B)x2 $\widehat{A}$ x2 **HARDWARE** WF288801 $\widehat{H}$ x4 (K)x2 (C)x2 $\widehat{M}$ x1 $\bigcirc$ x5 $(\widehat{N})x1$ WF288803 $\widehat{J}$ )x1 (L)x1 $\bigcirc$ x1 $\widehat{F}$ x2 (P)x1 $\widehat{(E)}$ x4 (R)x1 $\widehat{I}$ )x2