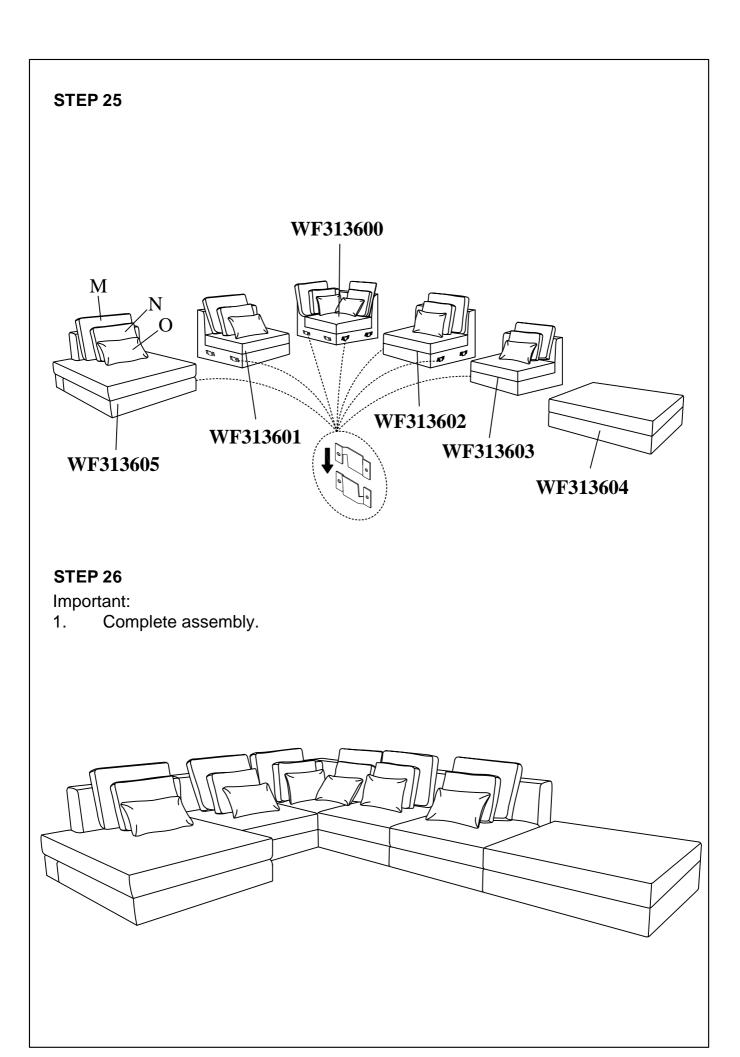

### WF313601-COMPNENT LIST

| С | Backrest               | D | Left Seat                  | I | Seat Cushion                     |  |
|---|------------------------|---|----------------------------|---|----------------------------------|--|
|   |                        |   |                            |   |                                  |  |
|   | QTY 1 pc               |   | QTY 1 pc                   |   | QTY 1 pc                         |  |
| М | Backrest Cushion       | Ν | Backrest<br>Cushion Small  | 0 | Pillows                          |  |
|   |                        |   |                            |   |                                  |  |
|   | QTY 1 pc               |   | QTY 1 pc                   |   | QTY 1 pc                         |  |
| Ρ | Bun Foot               | Q | Allen Bolt<br>(5/16"*60mm) | R | Flat Washer<br>(5/16"*Ø19*1.5mm) |  |
|   |                        |   |                            |   |                                  |  |
|   | QTY 4 pcs              |   | QTY 4 pcs                  |   | QTY 4 pcs                        |  |
| S | Allen Key<br>(M4*59mm) |   |                            |   |                                  |  |
|   |                        |   |                            |   |                                  |  |
|   | QTY 1 pc               |   |                            |   |                                  |  |
|   |                        |   |                            |   |                                  |  |

## WF313602-COMPNENT LIST

| С | Backrest               | D | Left Seat                  | Ι | Seat Cushion                     |
|---|------------------------|---|----------------------------|---|----------------------------------|
|   |                        |   |                            |   |                                  |
|   | QTY 1 pc               |   | QTY 1 pc                   |   | QTY 1 pc                         |
| М | Backrest Cushion       | Ν | Backrest<br>Cushion Small  | 0 | Pillows                          |
|   |                        |   |                            |   |                                  |
|   | QTY 1 pc               |   | QTY 1 pc                   |   | QTY 1 pc                         |
| Р | Bun Foot               | Q | Allen Bolt<br>(5/16"*60mm) | R | Flat Washer<br>(5/16"*Ø19*1.5mm) |
|   |                        |   |                            |   |                                  |
|   | QTY 4 pcs              |   | QTY 4 pcs                  |   | QTY 4 pcs                        |
| S | Allen Key<br>(M4*59mm) |   |                            |   |                                  |
|   |                        |   |                            |   |                                  |
|   | QTY 1 pc               |   |                            |   |                                  |

| **/* |                        |    |                            |   |                                  |  |
|------|------------------------|----|----------------------------|---|----------------------------------|--|
| WF   | 313603-COMPN           | EN |                            | 1 |                                  |  |
| С    | Backrest               | D  | Left Seat                  | I | Seat Cushion                     |  |
|      |                        |    |                            |   |                                  |  |
|      | QTY 1 pc               |    | QTY 1 pc                   |   | QTY 1 pc                         |  |
| М    | Backrest Cushion       | N  | Backrest<br>Cushion Small  | 0 | Pillows                          |  |
|      |                        |    |                            |   |                                  |  |
|      | QTY 1 pc               |    | QTY 1 pc                   |   | QTY 1 pc                         |  |
| Ρ    | Bun Foot               | Q  | Allen Bolt<br>(5/16"*60mm) | R | Flat Washer<br>(5/16"*Ø19*1.5mm) |  |
|      |                        |    |                            |   |                                  |  |
|      | QTY 4 pcs              |    | QTY 4 pcs                  |   | QTY 4 pcs                        |  |
| S    | Allen Key<br>(M4*59mm) |    |                            |   |                                  |  |
|      |                        |    |                            |   |                                  |  |
|      | QTY 1 pc               |    |                            |   |                                  |  |

# WF313604-COMPNENT LIST

| G | Right Seat | L Right Seat Cushion | P Bun Foot |
|---|------------|----------------------|------------|
|   |            |                      | €⊘         |
|   | QTY 1 pc   | QTY 1 pc             | QTY 4 pcs  |