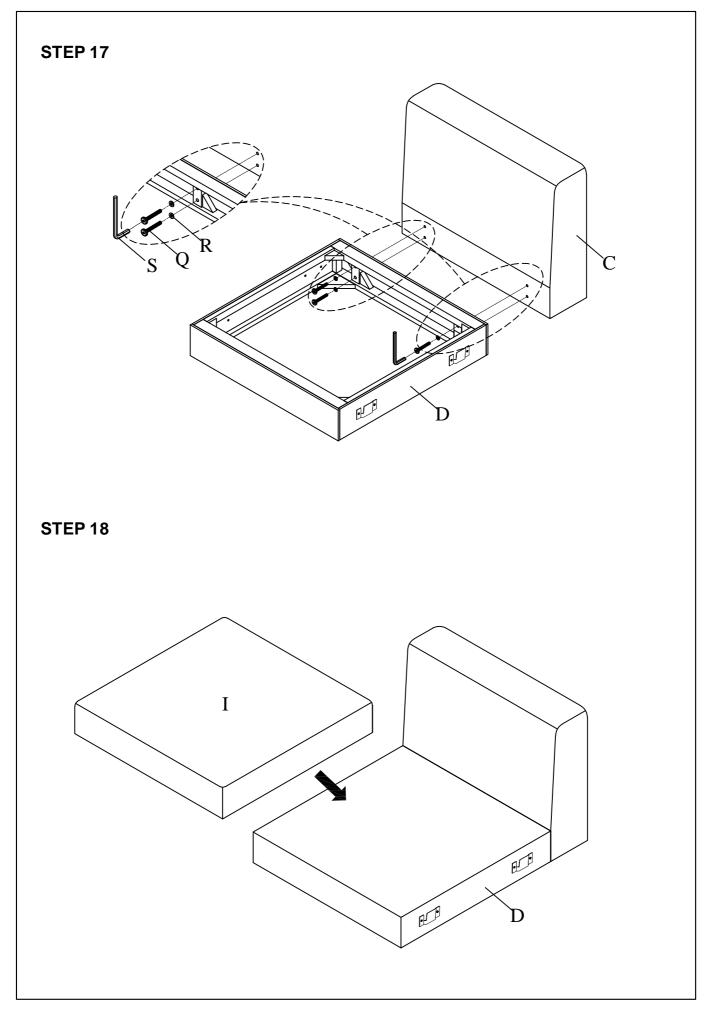

### WF313601-COMPNENT LIST

| С | Backrest               | D | Left Seat                  | I | Seat Cushion                     |  |
|---|------------------------|---|----------------------------|---|----------------------------------|--|
|   |                        |   |                            |   |                                  |  |
|   | QTY 1 pc               |   | QTY 1 pc                   |   | QTY 1 pc                         |  |
| М | Backrest Cushion       | Ν | Backrest<br>Cushion Small  | 0 | Pillows                          |  |
|   |                        |   |                            |   |                                  |  |
|   | QTY 1 pc               |   | QTY 1 pc                   |   | QTY 1 pc                         |  |
| Ρ | Bun Foot               | Q | Allen Bolt<br>(5/16"*60mm) | R | Flat Washer<br>(5/16"*Ø19*1.5mm) |  |
|   |                        |   |                            |   |                                  |  |
|   | QTY 4 pcs              |   | QTY 4 pcs                  |   | QTY 4 pcs                        |  |
| S | Allen Key<br>(M4*59mm) |   |                            |   |                                  |  |
|   |                        |   |                            |   |                                  |  |
|   | QTY 1 pc               |   |                            |   |                                  |  |
|   |                        |   |                            |   |                                  |  |

## WF313602-COMPNENT LIST

| С | Backrest               | D | Left Seat                  | Ι | Seat Cushion                     |
|---|------------------------|---|----------------------------|---|----------------------------------|
|   |                        |   |                            |   |                                  |
|   | QTY 1 pc               |   | QTY 1 pc                   |   | QTY 1 pc                         |
| М | Backrest Cushion       | Ν | Backrest<br>Cushion Small  | 0 | Pillows                          |
|   |                        |   |                            |   |                                  |
|   | QTY 1 pc               |   | QTY 1 pc                   |   | QTY 1 pc                         |
| Р | Bun Foot               | Q | Allen Bolt<br>(5/16"*60mm) | R | Flat Washer<br>(5/16"*Ø19*1.5mm) |
|   |                        |   |                            |   |                                  |
|   | QTY 4 pcs              |   | QTY 4 pcs                  |   | QTY 4 pcs                        |
| S | Allen Key<br>(M4*59mm) |   |                            |   |                                  |
|   |                        |   |                            |   |                                  |
|   | QTY 1 pc               |   |                            |   |                                  |