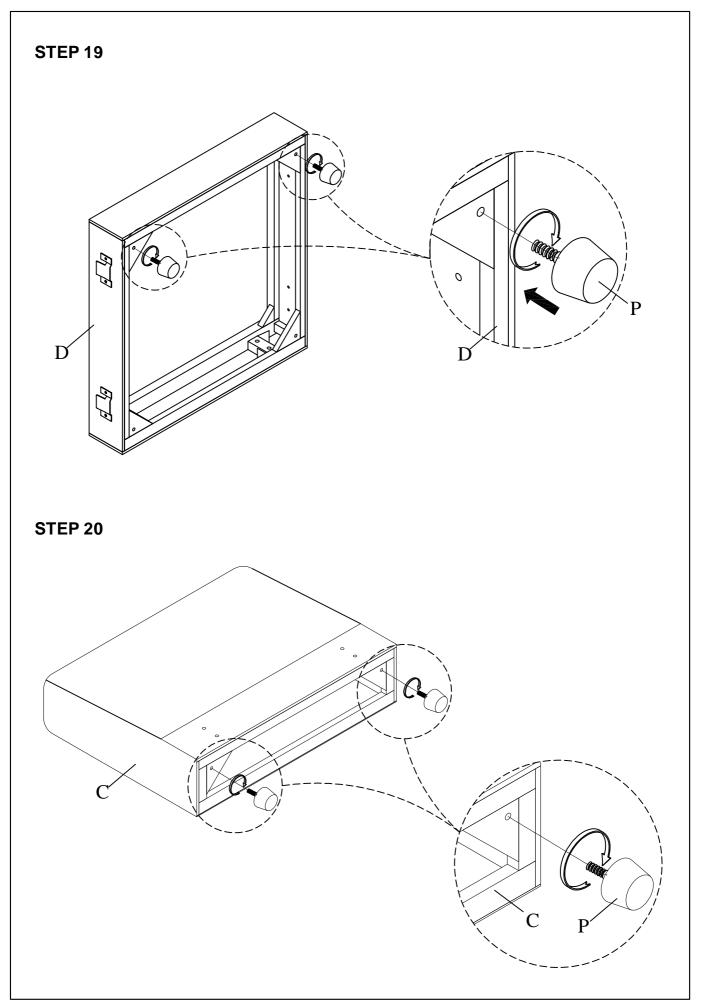

### WF313601-COMPNENT LIST

| С | Backrest               | D | Left Seat                  | I | Seat Cushion                     |  |
|---|------------------------|---|----------------------------|---|----------------------------------|--|
|   |                        |   |                            |   |                                  |  |
|   | QTY 1 pc               |   | QTY 1 pc                   |   | QTY 1 pc                         |  |
| М | Backrest Cushion       | Ν | Backrest<br>Cushion Small  | 0 | Pillows                          |  |
|   |                        |   |                            |   |                                  |  |
|   | QTY 1 pc               |   | QTY 1 pc                   |   | QTY 1 pc                         |  |
| Ρ | Bun Foot               | Q | Allen Bolt<br>(5/16"*60mm) | R | Flat Washer<br>(5/16"*Ø19*1.5mm) |  |
|   |                        |   |                            |   |                                  |  |
|   | QTY 4 pcs              |   | QTY 4 pcs                  |   | QTY 4 pcs                        |  |
| S | Allen Key<br>(M4*59mm) |   |                            |   |                                  |  |
|   |                        |   |                            |   |                                  |  |
|   | QTY 1 pc               |   |                            |   |                                  |  |
|   |                        |   |                            |   |                                  |  |

## WF313602-COMPNENT LIST

| С | Backrest               | D | Left Seat                  | Ι | Seat Cushion                     |
|---|------------------------|---|----------------------------|---|----------------------------------|
|   |                        |   |                            |   |                                  |
|   | QTY 1 pc               |   | QTY 1 pc                   |   | QTY 1 pc                         |
| М | Backrest Cushion       | Ν | Backrest<br>Cushion Small  | 0 | Pillows                          |
|   |                        |   |                            |   |                                  |
|   | QTY 1 pc               |   | QTY 1 pc                   |   | QTY 1 pc                         |
| Р | Bun Foot               | Q | Allen Bolt<br>(5/16"*60mm) | R | Flat Washer<br>(5/16"*Ø19*1.5mm) |
|   |                        |   |                            |   |                                  |
|   | QTY 4 pcs              |   | QTY 4 pcs                  |   | QTY 4 pcs                        |
| S | Allen Key<br>(M4*59mm) |   |                            |   |                                  |
|   |                        |   |                            |   |                                  |
|   | QTY 1 pc               |   |                            |   |                                  |