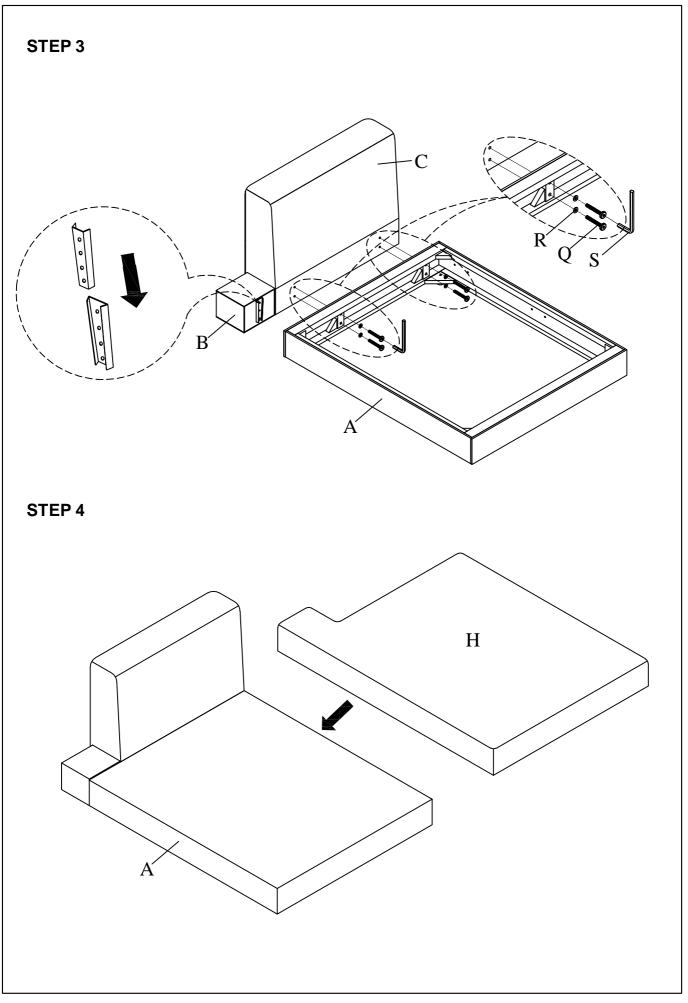

| Α | Left Seat                        | В | T LIST<br>Left Ear     | С | Backrest                   |
|---|----------------------------------|---|------------------------|---|----------------------------|
|   |                                  |   |                        |   |                            |
|   | QTY 1 pc                         |   | QTY 1 pc               |   | QTY 1 pc                   |
| Н | Left Seat Cushion                | М | Backrest Cushion       | N | Backrest<br>Cushion Small  |
|   |                                  |   |                        |   |                            |
|   | QTY 1 pc                         |   | QTY 1 pc               |   | QTY 1 pc                   |
| 0 | Pillows                          | Ρ | Bun Foot               | Q | Allen Bolt<br>(5/16"*60mm) |
|   |                                  |   |                        |   |                            |
|   | QTY 1 pc                         |   | QTY 5 pcs              |   | QTY 4 pcs                  |
| R | Flat Washer<br>(5/16"*Ø19*1.5mm) | S | Allen Key<br>(M4*59mm) |   |                            |
|   |                                  |   |                        |   |                            |
|   | QTY 4 pcs                        |   | QTY 1 pc               |   |                            |

### WF313601-COMPNENT LIST

| С | Backrest               | D | Left Seat                  | I | Seat Cushion                     |  |
|---|------------------------|---|----------------------------|---|----------------------------------|--|
|   |                        |   |                            |   |                                  |  |
|   | QTY 1 pc               |   | QTY 1 pc                   |   | QTY 1 pc                         |  |
| М | Backrest Cushion       | Ν | Backrest<br>Cushion Small  | 0 | Pillows                          |  |
|   |                        |   |                            |   |                                  |  |
|   | QTY 1 pc               |   | QTY 1 pc                   |   | QTY 1 pc                         |  |
| Ρ | Bun Foot               | Q | Allen Bolt<br>(5/16"*60mm) | R | Flat Washer<br>(5/16"*Ø19*1.5mm) |  |
|   |                        |   |                            |   |                                  |  |
|   | QTY 4 pcs              |   | QTY 4 pcs                  |   | QTY 4 pcs                        |  |
| S | Allen Key<br>(M4*59mm) |   |                            |   |                                  |  |
|   |                        |   |                            |   |                                  |  |
|   | QTY 1 pc               |   |                            |   |                                  |  |
|   |                        |   |                            |   |                                  |  |

## WF313602-COMPNENT LIST

| С | Backrest               | D | Left Seat                  | Ι | Seat Cushion                     |
|---|------------------------|---|----------------------------|---|----------------------------------|
|   |                        |   |                            |   |                                  |
|   | QTY 1 pc               |   | QTY 1 pc                   |   | QTY 1 pc                         |
| М | Backrest Cushion       | Ν | Backrest<br>Cushion Small  | 0 | Pillows                          |
|   |                        |   |                            |   |                                  |
|   | QTY 1 pc               |   | QTY 1 pc                   |   | QTY 1 pc                         |
| Р | Bun Foot               | Q | Allen Bolt<br>(5/16"*60mm) | R | Flat Washer<br>(5/16"*Ø19*1.5mm) |
|   |                        |   |                            |   |                                  |
|   | QTY 4 pcs              |   | QTY 4 pcs                  |   | QTY 4 pcs                        |
| S | Allen Key<br>(M4*59mm) |   |                            |   |                                  |
|   |                        |   |                            |   |                                  |
|   | QTY 1 pc               |   |                            |   |                                  |

| **/* |                        |    |                            |   |                                  |  |
|------|------------------------|----|----------------------------|---|----------------------------------|--|
| WF   | 313603-COMPN           | EN |                            | 1 |                                  |  |
| С    | Backrest               | D  | Left Seat                  | I | Seat Cushion                     |  |
|      |                        |    |                            |   |                                  |  |
|      | QTY 1 pc               |    | QTY 1 pc                   |   | QTY 1 pc                         |  |
| М    | Backrest Cushion       | N  | Backrest<br>Cushion Small  | 0 | Pillows                          |  |
|      |                        |    |                            |   |                                  |  |
|      | QTY 1 pc               |    | QTY 1 pc                   |   | QTY 1 pc                         |  |
| Ρ    | Bun Foot               | Q  | Allen Bolt<br>(5/16"*60mm) | R | Flat Washer<br>(5/16"*Ø19*1.5mm) |  |
|      |                        |    |                            |   |                                  |  |
|      | QTY 4 pcs              |    | QTY 4 pcs                  |   | QTY 4 pcs                        |  |
| S    | Allen Key<br>(M4*59mm) |    |                            |   |                                  |  |
|      |                        |    |                            |   |                                  |  |
|      | QTY 1 pc               |    |                            |   |                                  |  |