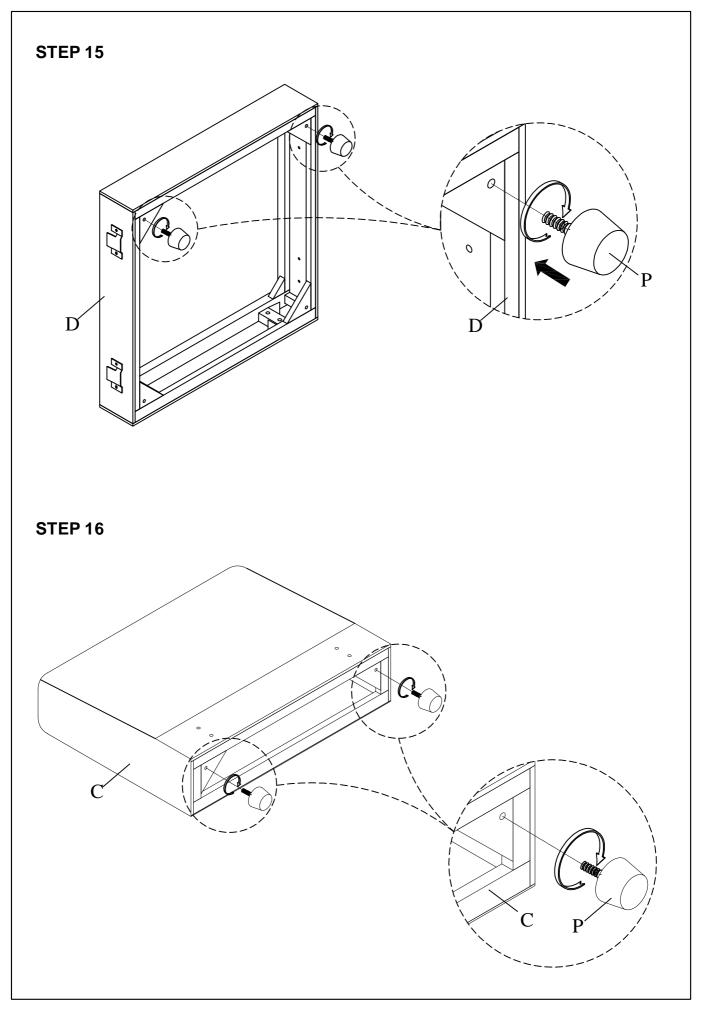

### WF313601-COMPNENT LIST

| С | Backrest               | D | Left Seat                  | I | Seat Cushion                     |  |
|---|------------------------|---|----------------------------|---|----------------------------------|--|
|   |                        |   |                            |   |                                  |  |
|   | QTY 1 pc               |   | QTY 1 pc                   |   | QTY 1 pc                         |  |
| М | Backrest Cushion       | Ν | Backrest<br>Cushion Small  | 0 | Pillows                          |  |
|   |                        |   |                            |   |                                  |  |
|   | QTY 1 pc               |   | QTY 1 pc                   |   | QTY 1 pc                         |  |
| Ρ | Bun Foot               | Q | Allen Bolt<br>(5/16"*60mm) | R | Flat Washer<br>(5/16"*Ø19*1.5mm) |  |
|   |                        |   |                            |   |                                  |  |
|   | QTY 4 pcs              |   | QTY 4 pcs                  |   | QTY 4 pcs                        |  |
| S | Allen Key<br>(M4*59mm) |   |                            |   |                                  |  |
|   |                        |   |                            |   |                                  |  |
|   | QTY 1 pc               |   |                            |   |                                  |  |
|   |                        |   |                            |   |                                  |  |

## WF313602-COMPNENT LIST

| С | Backrest               | D | Left Seat                  | Ι | Seat Cushion                     |
|---|------------------------|---|----------------------------|---|----------------------------------|
|   |                        |   |                            |   |                                  |
|   | QTY 1 pc               |   | QTY 1 pc                   |   | QTY 1 pc                         |
| М | Backrest Cushion       | Ν | Backrest<br>Cushion Small  | 0 | Pillows                          |
|   |                        |   |                            |   |                                  |
|   | QTY 1 pc               |   | QTY 1 pc                   |   | QTY 1 pc                         |
| Р | Bun Foot               | Q | Allen Bolt<br>(5/16"*60mm) | R | Flat Washer<br>(5/16"*Ø19*1.5mm) |
|   |                        |   |                            |   |                                  |
|   | QTY 4 pcs              |   | QTY 4 pcs                  |   | QTY 4 pcs                        |
| S | Allen Key<br>(M4*59mm) |   |                            |   |                                  |
|   |                        |   |                            |   |                                  |
|   | QTY 1 pc               |   |                            |   |                                  |