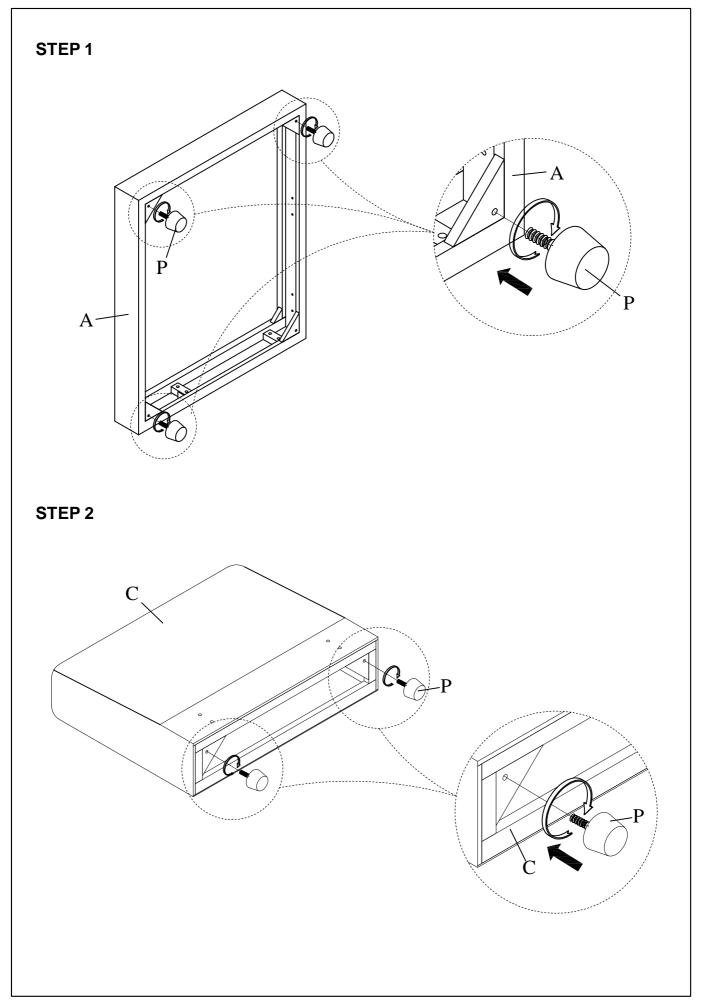

| Α | Left Seat                        | В | T LIST<br>Left Ear     | С | Backrest                   |
|---|----------------------------------|---|------------------------|---|----------------------------|
|   |                                  |   |                        |   |                            |
|   | QTY 1 pc                         |   | QTY 1 pc               |   | QTY 1 pc                   |
| Н | Left Seat Cushion                | М | Backrest Cushion       | N | Backrest<br>Cushion Small  |
|   |                                  |   |                        |   |                            |
|   | QTY 1 pc                         |   | QTY 1 pc               |   | QTY 1 pc                   |
| 0 | Pillows                          | Ρ | Bun Foot               | Q | Allen Bolt<br>(5/16"*60mm) |
|   |                                  |   |                        |   |                            |
|   | QTY 1 pc                         |   | QTY 5 pcs              |   | QTY 4 pcs                  |
| R | Flat Washer<br>(5/16"*Ø19*1.5mm) | S | Allen Key<br>(M4*59mm) |   |                            |
|   |                                  |   |                        |   |                            |
|   | QTY 4 pcs                        |   | QTY 1 pc               |   |                            |

### WF313601-COMPNENT LIST

| С | Backrest               | D | Left Seat                  | I | Seat Cushion                     |  |
|---|------------------------|---|----------------------------|---|----------------------------------|--|
|   |                        |   |                            |   |                                  |  |
|   | QTY 1 pc               |   | QTY 1 pc                   |   | QTY 1 pc                         |  |
| М | Backrest Cushion       | Ν | Backrest<br>Cushion Small  | 0 | Pillows                          |  |
|   |                        |   |                            |   |                                  |  |
|   | QTY 1 pc               |   | QTY 1 pc                   |   | QTY 1 pc                         |  |
| Ρ | Bun Foot               | Q | Allen Bolt<br>(5/16"*60mm) | R | Flat Washer<br>(5/16"*Ø19*1.5mm) |  |
|   |                        |   |                            |   |                                  |  |
|   | QTY 4 pcs              |   | QTY 4 pcs                  |   | QTY 4 pcs                        |  |
| S | Allen Key<br>(M4*59mm) |   |                            |   |                                  |  |
|   |                        |   |                            |   |                                  |  |
|   | QTY 1 pc               |   |                            |   |                                  |  |
|   |                        |   |                            |   |                                  |  |

## WF313602-COMPNENT LIST

| С | Backrest               | D | Left Seat                  | Ι | Seat Cushion                     |
|---|------------------------|---|----------------------------|---|----------------------------------|
|   |                        |   |                            |   |                                  |
|   | QTY 1 pc               |   | QTY 1 pc                   |   | QTY 1 pc                         |
| М | Backrest Cushion       | Ν | Backrest<br>Cushion Small  | 0 | Pillows                          |
|   |                        |   |                            |   |                                  |
|   | QTY 1 pc               |   | QTY 1 pc                   |   | QTY 1 pc                         |
| Р | Bun Foot               | Q | Allen Bolt<br>(5/16"*60mm) | R | Flat Washer<br>(5/16"*Ø19*1.5mm) |
|   |                        |   |                            |   |                                  |
|   | QTY 4 pcs              |   | QTY 4 pcs                  |   | QTY 4 pcs                        |
| S | Allen Key<br>(M4*59mm) |   |                            |   |                                  |
|   |                        |   |                            |   |                                  |
|   | QTY 1 pc               |   |                            |   |                                  |

| **/* |                        |    |                            |   |                                  |  |
|------|------------------------|----|----------------------------|---|----------------------------------|--|
| WF   | 313603-COMPN           | EN |                            | 1 |                                  |  |
| С    | Backrest               | D  | Left Seat                  | I | Seat Cushion                     |  |
|      |                        |    |                            |   |                                  |  |
|      | QTY 1 pc               |    | QTY 1 pc                   |   | QTY 1 pc                         |  |
| М    | Backrest Cushion       | N  | Backrest<br>Cushion Small  | 0 | Pillows                          |  |
|      |                        |    |                            |   |                                  |  |
|      | QTY 1 pc               |    | QTY 1 pc                   |   | QTY 1 pc                         |  |
| Ρ    | Bun Foot               | Q  | Allen Bolt<br>(5/16"*60mm) | R | Flat Washer<br>(5/16"*Ø19*1.5mm) |  |
|      |                        |    |                            |   |                                  |  |
|      | QTY 4 pcs              |    | QTY 4 pcs                  |   | QTY 4 pcs                        |  |
| S    | Allen Key<br>(M4*59mm) |    |                            |   |                                  |  |
|      |                        |    |                            |   |                                  |  |
|      | QTY 1 pc               |    |                            |   |                                  |  |