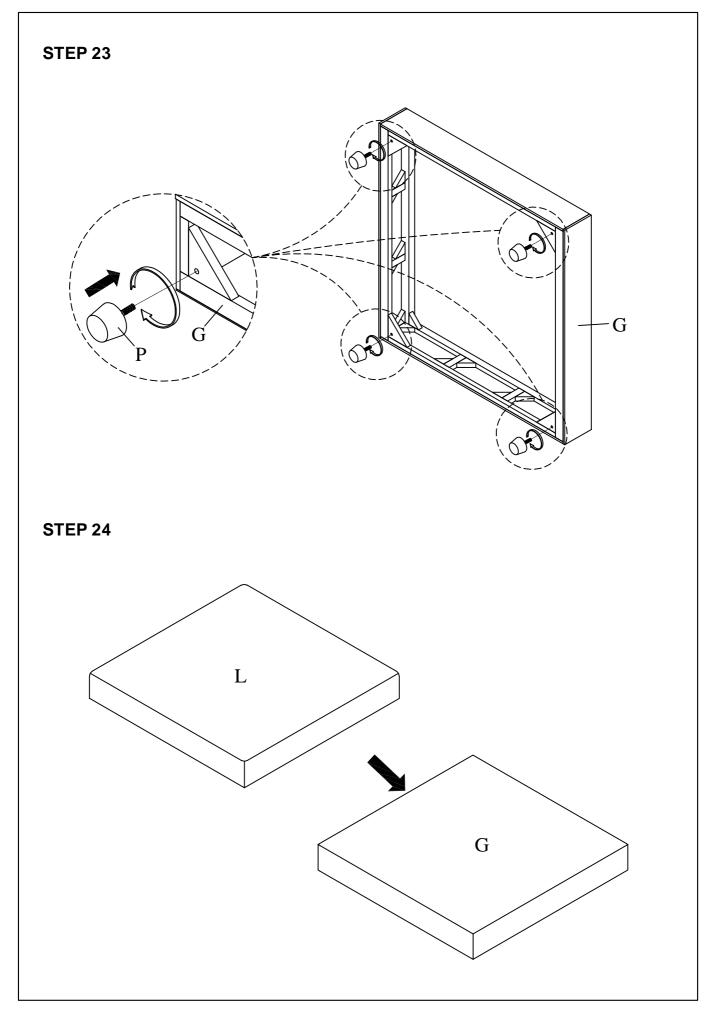

# WF313604-COMPNENT LIST

| G | Right Seat | L Right Seat Cushion | P Bun Foot |
|---|------------|----------------------|------------|
|   |            |                      | €⊘         |
|   | QTY 1 pc   | QTY 1 pc             | QTY 4 pcs  |