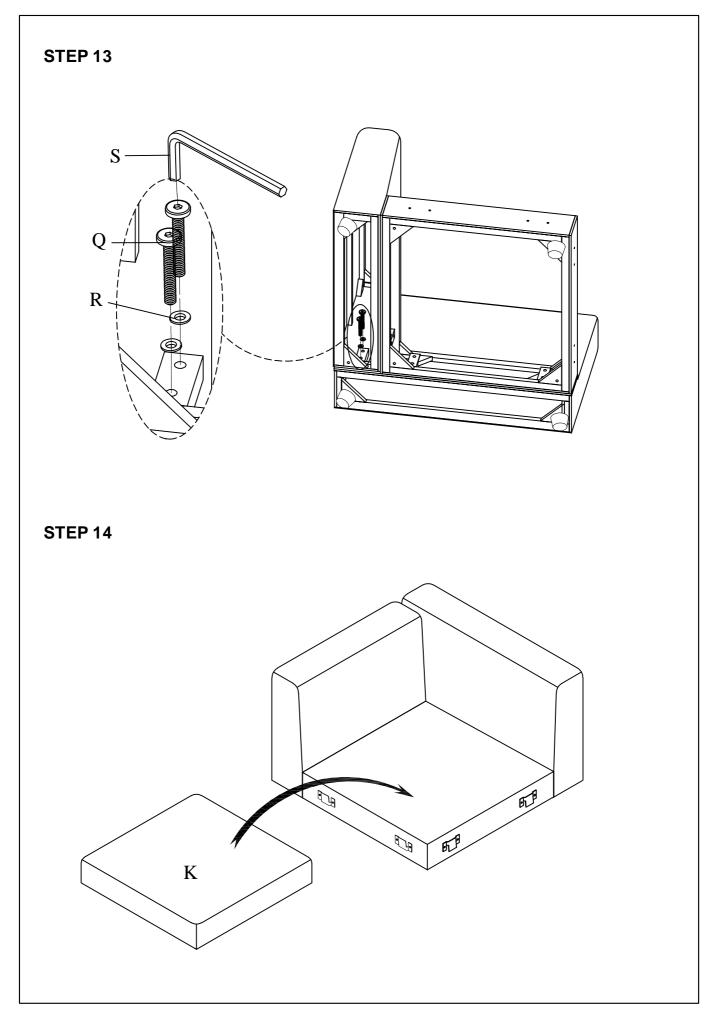

| Α | Left Seat                        | В | T LIST<br>Left Ear     | С | Backrest                   |
|---|----------------------------------|---|------------------------|---|----------------------------|
|   |                                  |   |                        |   |                            |
|   | QTY 1 pc                         |   | QTY 1 pc               |   | QTY 1 pc                   |
| Н | Left Seat Cushion                | М | Backrest Cushion       | N | Backrest<br>Cushion Small  |
|   |                                  |   |                        |   |                            |
|   | QTY 1 pc                         |   | QTY 1 pc               |   | QTY 1 pc                   |
| 0 | Pillows                          | Ρ | Bun Foot               | Q | Allen Bolt<br>(5/16"*60mm) |
|   |                                  |   |                        |   |                            |
|   | QTY 1 pc                         |   | QTY 5 pcs              |   | QTY 4 pcs                  |
| R | Flat Washer<br>(5/16"*Ø19*1.5mm) | S | Allen Key<br>(M4*59mm) |   |                            |
|   |                                  |   |                        |   |                            |
|   | QTY 4 pcs                        |   | QTY 1 pc               |   |                            |

### WF313601-COMPNENT LIST

| С | Backrest               | D | Left Seat                  | I | Seat Cushion                     |  |
|---|------------------------|---|----------------------------|---|----------------------------------|--|
|   |                        |   |                            |   |                                  |  |
|   | QTY 1 pc               |   | QTY 1 pc                   |   | QTY 1 pc                         |  |
| М | Backrest Cushion       | Ν | Backrest<br>Cushion Small  | 0 | Pillows                          |  |
|   |                        |   |                            |   |                                  |  |
|   | QTY 1 pc               |   | QTY 1 pc                   |   | QTY 1 pc                         |  |
| Ρ | Bun Foot               | Q | Allen Bolt<br>(5/16"*60mm) | R | Flat Washer<br>(5/16"*Ø19*1.5mm) |  |
|   |                        |   |                            |   |                                  |  |
|   | QTY 4 pcs              |   | QTY 4 pcs                  |   | QTY 4 pcs                        |  |
| S | Allen Key<br>(M4*59mm) |   |                            |   |                                  |  |
|   |                        |   |                            |   |                                  |  |
|   | QTY 1 pc               |   |                            |   |                                  |  |
|   |                        |   |                            |   |                                  |  |