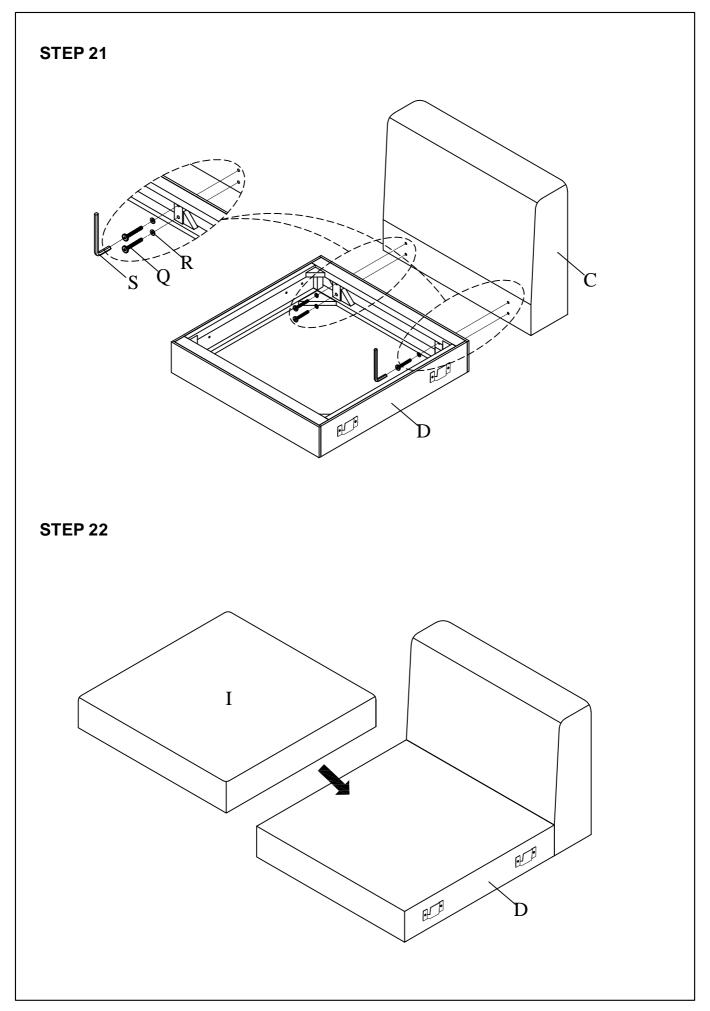

### WF313601-COMPNENT LIST

| С | Backrest               | D | Left Seat                  | I | Seat Cushion                     |  |
|---|------------------------|---|----------------------------|---|----------------------------------|--|
|   |                        |   |                            |   |                                  |  |
|   | QTY 1 pc               |   | QTY 1 pc                   |   | QTY 1 pc                         |  |
| М | Backrest Cushion       | Ν | Backrest<br>Cushion Small  | 0 | Pillows                          |  |
|   |                        |   |                            |   |                                  |  |
|   | QTY 1 pc               |   | QTY 1 pc                   |   | QTY 1 pc                         |  |
| Ρ | Bun Foot               | Q | Allen Bolt<br>(5/16"*60mm) | R | Flat Washer<br>(5/16"*Ø19*1.5mm) |  |
|   |                        |   |                            |   |                                  |  |
|   | QTY 4 pcs              |   | QTY 4 pcs                  |   | QTY 4 pcs                        |  |
| S | Allen Key<br>(M4*59mm) |   |                            |   |                                  |  |
|   |                        |   |                            |   |                                  |  |
|   | QTY 1 pc               |   |                            |   |                                  |  |
|   |                        |   |                            |   |                                  |  |