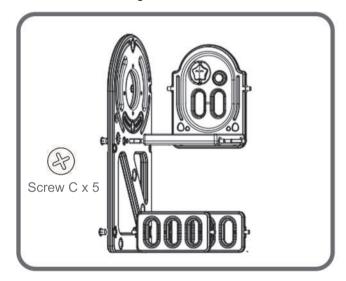

#### Step4

Install the 2 Storage Panels at the bottom of Large Side Panel, secure with 2pcs Screw C.

Then connect the small platform to the Large Side Panel, secure with 2pcs Screw C. Secure the Panel with Star with 1pc Screw C.