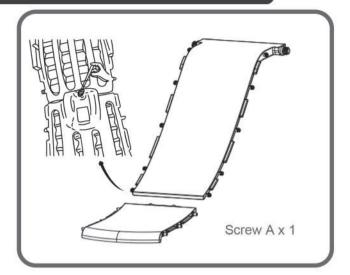

### Step1

Attach the Slide to the Buffer Board, and secure with Screw A on the back.

Attach the Non-Slip Pads under the Slide for extra stability.