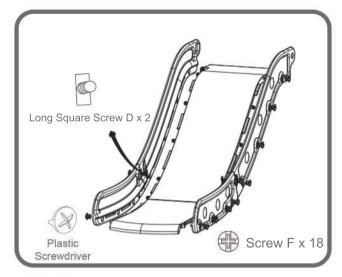

### Step2

Connect the Handrails together with Long Square Screw D, and then attach the Long handrail to Slide, secure with 9pcs Screw F on each side, 18pcs Screw F intotal. Tighten with Plastic Screwdriver.