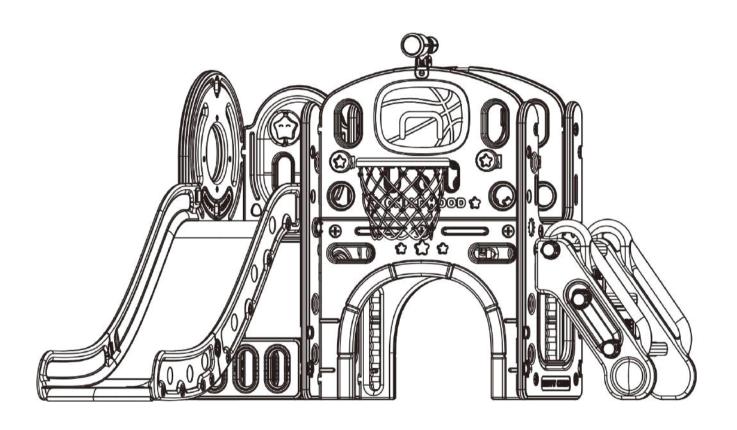

# **Multiplay Tower & Slide**

### **USER MANUAL**



READ AND SAVE THIS INSTRUCTION FOR FUTURE USE

# **PART LIST**



## **ASSEMBLY**



### Step1

Attach the Slide to the Buffer Board, and secure with Screw A on the back.

Attach the Non-Slip Pads under the Slide for extra stability.



#### Step3

Connect the Small Platform with Panel with Star, secure with 2pcs Screw C.





### Step2

Connect the Handrails together with Long Square Screw D, and then attach the Long handrail to Slide, secure with 9pcs Screw F on each side, 18pcs Screw F intotal. Tighten with Plastic Screwdriver.



#### Step4

Install the 2 Storage Panels at the bottom of Large Side Panel, secure with 2pcs Screw C.

Then connect the small platform to the Large Side Panel, secure with 2pcs Screw C. Secure the Panel with Star with 1pc Screw C.

### Step5

Conenct the Sli