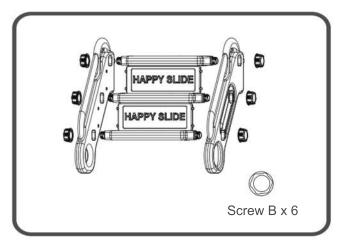

### Step10

Combine the Tread, Riser and Stair Hanrails, secure with 6pcs Screw B.