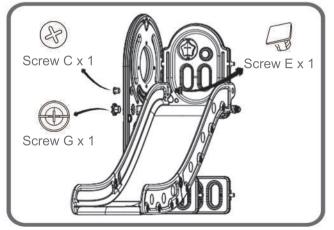

### Step5

Conenct the Slide section to the Platform, secure the Handrail to the Large Side Panel with 1pc Square Screw E and 1pc Screw C, secure the Slide to the Side Panel with 1pc Screw G.