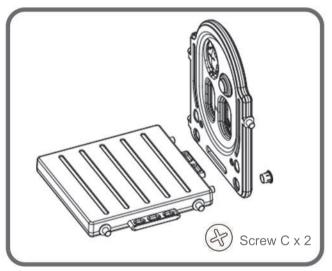

#### Step3

Connect the Small Platform with Panel with Star, secure with 2pcs Screw C.