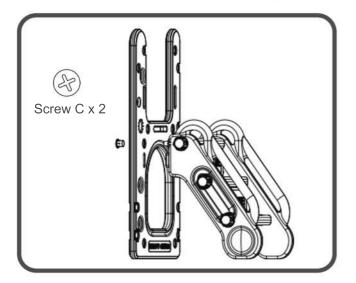

#### Step3

Connect the Small Platform with Panel with Star, secure with 2pcs Screw C.