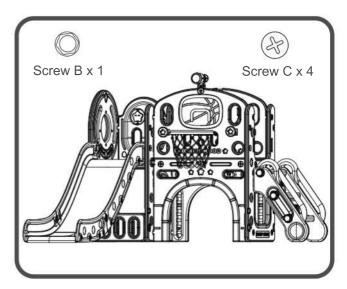

### Step12

Attach the U-Shaped Side Panel to the tunnel section, secure with 4pcs Screw C.

Install the Basketball Hoop, secure with 1pc Screw B.

Install the Telescope and Ring Toss Pegs.

Put Sticker on the Fence Panel as illustrated.