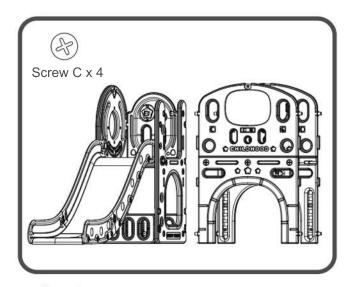

### Step12

Attach the U-Shaped Side Panel to the tunnel section, secure with 4pcs Screw C.

Install the Basketball Hoop, secure with 1pc Screw B.

Install the Telescope and Ring Toss Pegs.

Put Sticker on the Fence Panel as illustrated.