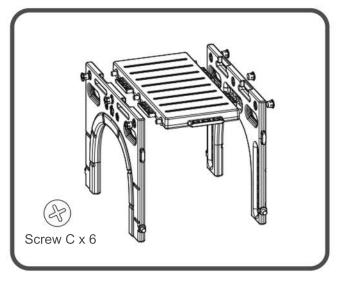

### Step11

Insert the Stair set into the 2nd U-Shaped Side Panel as illustrated, secure with 2pcs Screw C.