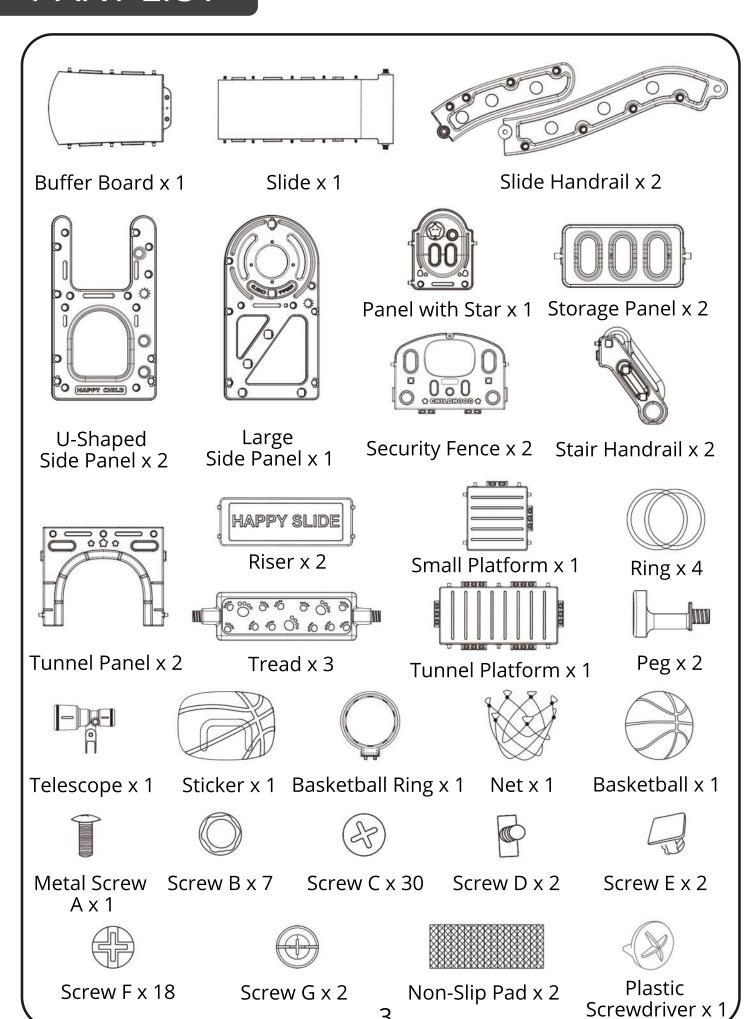

# **Multiplay Tower & Slide**

### **USER MANUAL**



READ AND SAVE THIS INSTRUCTION FOR FUTURE USE

# **PART LIST**



## **ASSEMBLY**



### Step1

Attach the Slide to the Buffer Board, and secure with Screw A on the back.

Attach the Non-Slip Pads under the Slide for extra stability.



#### Step3

Connect the Small Platform with Panel with Star, secure with 2pcs Screw C.





### Step2

Connect the Handrails together with Long Square Screw D, and then attach the Long handrail to Slide, secure with 9pcs Screw F on each side, 18pcs Screw F intotal. Tighten with Plastic Screwdriver.



#### Step4

Install the 2 Storage Panels at the bottom of Large Side Panel, secure with 2pcs Screw C.

Then connect the small platform to the Large Side Panel, secure with 2pcs Screw C. Secure the Panel with Star with 1pc Screw C.

### Step5

Conenct the Slide section to the Platform, secure the Handrail to the Large Side