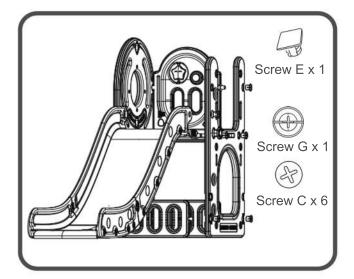

### Step6

Attach the U-Shaped Panel, secure this side with 6pcs Screw C, 1pc Screw G and 1pc Square Screw E.