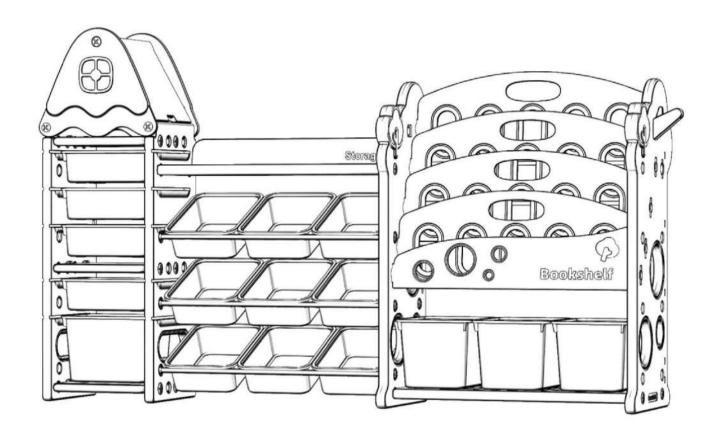

# **Toy Storage Organizer**

# **PART LIST**

Top/Bottom Shelf x 2

Window x 2 Ha

Hanger x 1

Side Panel A x 2

Support Bar x 6

Roof x 1

Front Shelf x 1

Shelf with Back x 4

Large Storage Small Storage Treehouse Shelf x 3 Side Panel B x 3 Bin x 4 Bin x 13

Plastic Wrench x 1

Metal Plastic
Screwdriver x 1 Screwdriver x 1

Screw & Nut set Screw B x 9 Screw C x 16 Screw D x 8 Screw E x 12 A x 12

### Step1

Attach the Bottom Shelf to Side Panel A, secure it at the bottom with 2pcs Screw B. Tighten with Plastic screwdriver.

### Step3

Install 4 Shelves with Back, secure with 4pcs Screw C.

### Step2

Attach the Front Shelf to Side Panel A, secure with 1pc Screw C.

### Step4

Install the Hanger, secure it to the second Side Panel A with 1pc Screw B.

# Step5

Attach the Side Panel A with Hanger, align the holes, secure the bottom with 2pcs Screw B, and the rest holes with 5pcs Screw C. Tighten with Plastic Screwdriver.

# Step6

Secure the Shelf with Back on the back with 8pcs Screw D as shown.

### Step8

Attach the 2nd Side Panel B, secure this side with 6pcs Screw D, too.

### Step7

Install the 3 Treehouse Shelves into Side Panel B, secure with 6pcs Screw E in total.

#### Step9

Bend the Treehouse Roof slightly, and put it on the rack.

#### Step10

Attach the Window from one side, secure the bottom to the Side Panel B with 2pcs Screw C, and the top to the Roof with 1pc Screw C. Repeat the same to install the 2nd Window, secure with 3pcs Screw C.

# Step11

Slide Nut A through the Support Bar first, then insert the Bar through the holes on Side Panel as shown, secure the other end with Screw A. Rotate the Nut to tighten the set.

#### Step13

Repeat the same to connect the Support Bars and Top Shelf to the Rack with Roof, secure with 6 sets of Screw & Nut A, and 2 pcs Screw B.

### Step12

Install the Top Shelf, secure it to the Side Panel with 2pcs Screw B. Tighten with Plastic Screwdriver.

#### Step15

Put stickers on the Side Panel. Insert the Storage Bings into the rack.