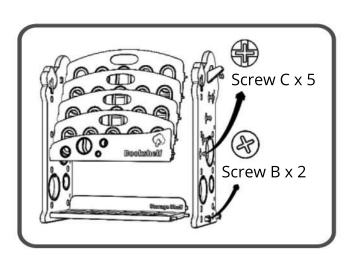

# Step5

Attach the Side Panel A with Hanger, align the holes, secure the bottom with 2pcs Screw B, and the rest holes with 5pcs Screw C. Tighten with Plastic Screwdriver.