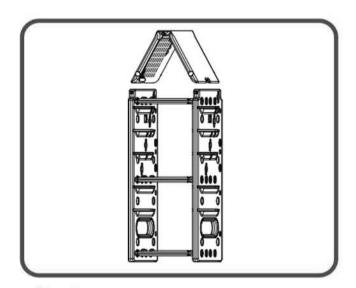

he Bottom Shelf to Side Panel A, secure it at the bottom with 2pcs Screw B. Tighten with Plastic screwdriver.



### Step3

Install 4 Shelves with Back, secure with 4pcs Screw C.





### Step2

Attach the Front Shelf to Side Panel A, secure with 1pc Screw C.



### Step4

Install the Hanger, secure it to the second Side Panel A with 1pc Screw B.

# Step5

Attach the Side Panel A with Hanger, align the holes, secure the bottom with 2pcs Screw B, and the rest holes with 5pcs Screw C. Tighten with Plastic Screwdriver.

# ASSEMBLY



# Step6

Secure the Shelf with Back on the back with 8pcs Screw D as shown.



### Step8

Attach the 2nd Side Panel B, secure this side with 6pcs Screw D, too.





### Step7

Install the 3 Treehouse Shelves into Side Panel B, secure with 6pcs Screw E in total.



#### Step9

Bend the Treehouse Roof slightly, and put it on the rack.

#### Step10

Attach the Window from one side, secure the bottom to the Side Panel B with 2pcs Screw C, and the top to the Roof with 1pc Screw C. Repeat the same to install the 2nd Window, secure with 3pcs Screw C.

# **ASSEMBLY**



# Step11

Slide Nut A through the Support Bar first, then insert the Bar through the holes on Side Panel as shown, secure the other end with Screw A. Rotate the Nut to tighten the set.



#### Step13

Repeat the same to connect the Support Bars and Top Shelf to the Rack with Roof, secure with 6 sets of Screw & Nut A, and 2 pcs Screw B.





### Step12

Install the Top Shelf, secure it to the Side Panel with 2pcs Screw B. Tighten with Plastic Screwdriver.



#### Step14

Check and make sure