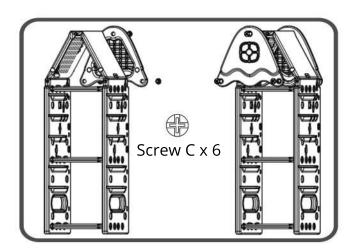

### Step3

Install 4 Shelves with Back, secure with 4pcs Screw C.

### Step2

Attach the Front Shelf to Side Panel A, secure with 1pc Screw C.