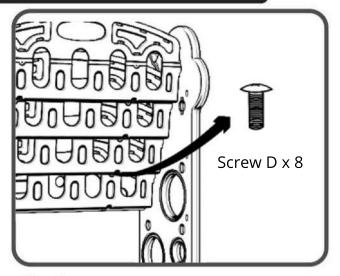

e Small Storage Treehouse Shelf x 3 Side Panel B x 3 Bin x 4 Bin x 13



Plastic Wrench x 1



Metal Plastic
Screwdriver x 1 Screwdriver x 1

















Screw & Nut set Screw B x 9 Screw C x 16 Screw D x 8 Screw E x 12 A x 12

# ASSEMBLY



### Step1

Attach the Bottom Shelf to Side Panel A, secure it at the bottom with 2pcs Screw B. Tighten with Plastic screwdriver.



### Step3

Install 4 Shelves with Back, secure with 4pcs Screw C.





### Step2

Attach the Front Shelf to Side Panel A, secure with 1pc Screw C.



### Step4

Install the Hanger, secure it to the second Side Panel A with 1pc Screw B.

# Step5

Attach the Side Panel A with Hanger, align the holes, secure the bottom with 2pcs Screw B, and the rest holes with 5pcs Screw C. Tighten with Plastic Screwdriver.

# ASSEMBLY



# Step6

Secure the Shelf with Back on the back with 8pcs Screw D as shown.



### Step8

Attach the 2nd Side Panel B, secure this side with 6pcs Screw D, too.





### Step7

Install the 3 Treehouse Shelves into Side Panel B, secure with 6pcs Screw E in total.



#### Step9

Bend the Treehouse Roof slightly, and put it on the rack.

#### Step10

Attach the Window from one side, secure the bottom to the Side Panel B with 2pcs Screw C, and the top to the Roof with 1pc Screw C. Repeat the same to install the 2nd Window, secure with 3pcs Screw C.

# **ASSEMBLY**



# Step11

Slide Nut A through the Support Bar first, then insert the Bar through the holes on Side Panel as shown, secure the other end with Screw A. Rotate the Nut to tighten the set.



#### Step13

Repeat the same to connect t