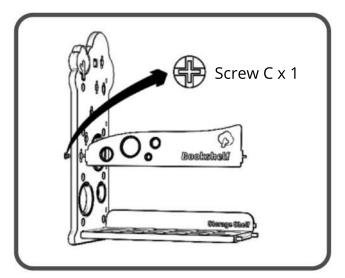

n bins or between shelves.
- Do not let children climb into or on storage unit.
- Clean surfaces with damp cloth, air dry.
- Keep this instruction for future reference.

# **PART LIST**









Top/Bottom Shelf x 2

Window x 2 Ha

Hanger x 1



Side Panel A x 2

Support Bar x 6

Roof x 1



Front Shelf x 1



Shelf with Back x 4









Large Storage Small Storage Treehouse Shelf x 3 Side Panel B x 3 Bin x 4 Bin x 13



Plastic Wrench x 1



Metal Plastic
Screwdriver x 1 Screwdriver x 1

















Screw & Nut set Screw B x 9 Screw C x 16 Screw D x 8 Screw E x 12 A x 12

# ASSEMBLY



### Step1

Attach the Bottom Shelf to Side Panel A, secure it at the bottom with 2pcs Screw B. Tighten with Plastic screwdriver.



### Step3

Install 4 Shelves with Back, secure with 4pcs Screw C.





### Step2

Attach the Front Shelf to Side Panel A, secure with 1pc Screw C.



### Step4

Install the Hanger, secure it to the second Side Panel A with 1pc Screw B.

# Step5

Attach the Side Panel A with Hanger, align the holes, secure the bottom with 2pcs Screw B, and the rest holes with 5pcs Screw C. Tighten with Plastic Screwdriver.

# ASSEMBLY



# Step6

Secure the Shelf with Back on the back with 8pcs Screw D as shown.



### Step8

Attach the 2nd Side Panel B, secure this side with 6pcs Screw D, too.





### Step7

Install the 3 Treehouse Shelves into Side Panel B, secure with 6pcs Screw E in total.



#### Step9

Bend the Treehouse Roof slightly, and put it on the rack.

#### Step10

Attach the Window from one side, secure the bottom to the Side Panel B with 2pcs Screw C, and th