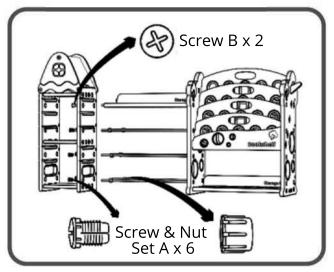

#### Step13

Repeat the same to connect the Support Bars and Top Shelf to the Rack with Roof, secure with 6 sets of Screw & Nut A, and 2 pcs Screw B.

### Step12

Install the Top Shelf, secure it to the Side Panel with 2pcs Screw B. Tighten with Plastic Screwdriver.