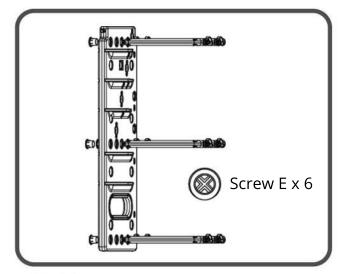

### Step7

Install the 3 Treehouse Shelves into Side Panel B, secure with 6pcs Screw E in total.