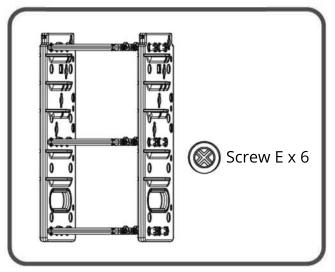

### Step7

Install the 3 Treehouse Shelves into Side Panel B, secure with 6pcs Screw E in total.