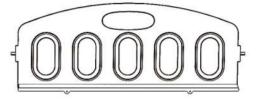

#### Step9

Bend the Treehouse Roof slightly, and put it on the rack.

#### Step10

Attach the Window from one side, secure the bottom to the Side Panel B with 2pcs Screw C, and the top to the Roof with 1pc Screw C. Repeat the same to install the 2nd Window, secure with 3pcs Screw C.