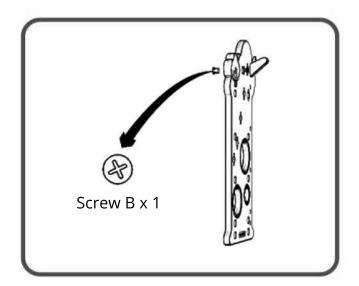

### Step1

Attach the Bottom Shelf to Side Panel A, secure it at the bottom with 2pcs Screw B. Tighten with Plastic screwdriver.

### Step4

Install the Hanger, secure it to the second Side Panel A with 1pc Screw B.