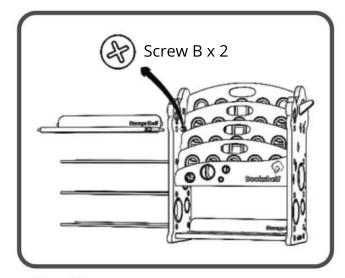

#### Step13

Repeat the same to connect the Support Bars and Top Shelf to the Rack with Roof, secure with 6 sets of Screw & Nut A, and 2 pcs Screw B.

### Step12

Install the Top Shelf, secure it to the Side Panel with 2pcs Screw B. Tighten with Plastic Screwdriver.