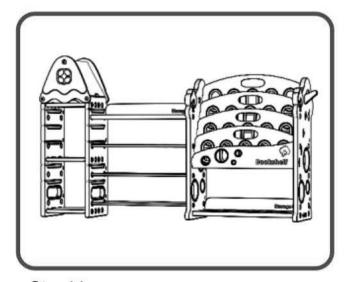

#### Step14

Check and make sure all screws are tightened securely.

#### Step15

Put stickers on the Side Panel. Insert the Storage Bings into the rack.