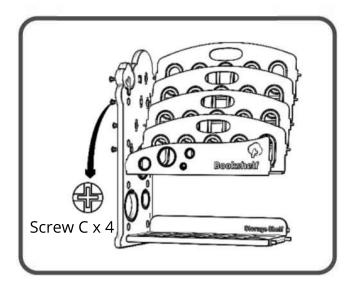

o insert head into bins or between shelves.
   Heads can become stuck in bins or between shelves.
- Do not let children climb into or on storage unit.
- Clean surfaces with damp cloth, air dry.
- Keep this instruction for future reference.

# **PART LIST**









Top/Bottom Shelf x 2

Window x 2 Ha

Hanger x 1



Side Panel A x 2

Support Bar x 6

Roof x 1



Front Shelf x 1



Shelf with Back x 4









Large Storage Small Storage Treehouse Shelf x 3 Side Panel B x 3 Bin x 4 Bin x 13



Plastic Wrench x 1



Metal Plastic
Screwdriver x 1 Screwdriver x 1

















Screw & Nut set Screw B x 9 Screw C x 16 Screw D x 8 Screw E x 12 A x 12

# ASSEMBLY



### Step1

Attach the Bottom Shelf to Side Panel A, secure it at the bottom with 2pcs Screw B. Tighten with Plastic screwdriver.



### Step3

Install 4 Shelves with Back, secure with 4pcs Screw C.





### Step2

Attach the Front Shelf to Side Panel A, secure with 1pc Screw C.



### Step4

Install the Hanger, secure it to the second Side Panel A with 1pc Screw B.

# Step5

Attach the Side Panel A with Hanger, align the holes, secure the bottom with 2pcs Screw B, and the rest holes with 5pcs Screw C. Tighten with Plastic Screwdriver.

# ASSEMBLY



# Step6

Secure the Shelf with Back on the back with 8pcs Screw D as shown.



### Step8

Attach the 2nd Side Panel B, secure this side with 6pcs Screw D, too.





### Step7

Install the 3 Treehouse Shelves into Side Panel B, secure with 6pcs Screw E in total.



#### Step9

Bend the Treehouse Roof slightly, and put it on the rack.

#### Step10

Attach the Window from on