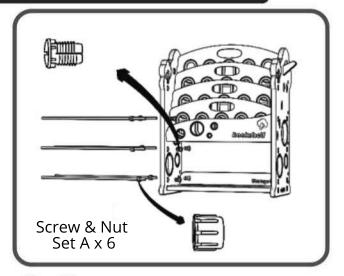

# Step11

Slide Nut A through the Support Bar first, then insert the Bar through the holes on Side Panel as shown, secure the other end with Screw A. Rotate the Nut to tighten the set.