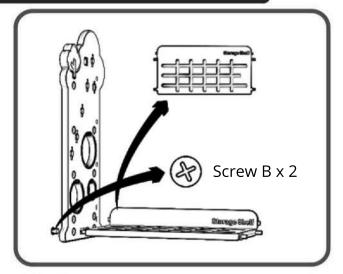

### Step1

Attach the Bottom Shelf to Side Panel A, secure it at the bottom with 2pcs Screw B. Tighten with Plastic screwdriver.