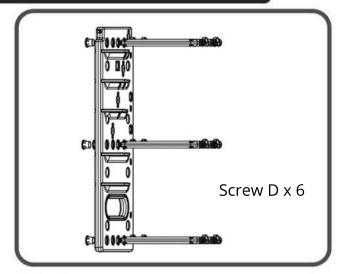

#### Step1

Install the 3 Treehouse Shelves into Side Panel B, secure with 6pcs Screw D in total.