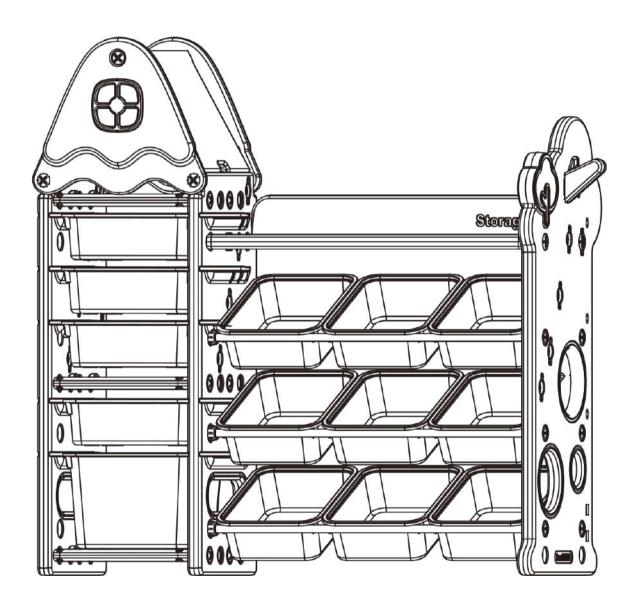

# **Toy Storage Organizer**

# PART LIST

Window x 2

Side Panel A x 1

Support Bar x 6

Roof x 1

Large Storage Bin x 1

Small Storage Bin x 13

Treehouse Shelf x 3

Side Panel B x 2

Hanger x 1

Plastic Screwdriver x 1

Sticker x 1

Screw & Nut set A x 12

Screw B x 5

Screw C x 6

Screw D x 12

#### Step10

Put stickers on the Side Panel. Insert the Storage Bins into the rack.