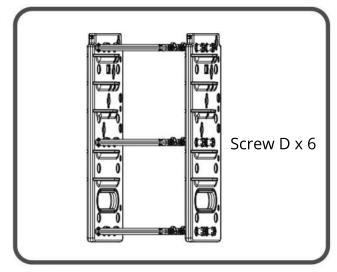

#### Step1

Install the 3 Treehouse Shelves into Side Panel B, secure with 6pcs Screw D in total.

#### Step2

Attach the 2nd Side Panel B, secure this side with 6pcs Screw D, too.