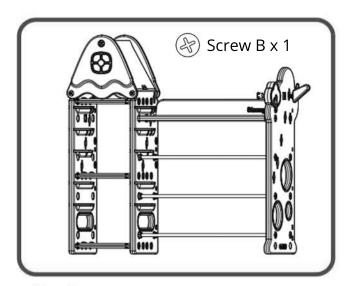

oof slightly, and put it on the rack.





#### Step2

Attach the 2nd Side Panel B, secure this side with 6pcs Screw D, too.



#### Step4

Attach the Window from one side, secure the bottom to the Side Panel B with 2pcs Screw C, and the top to the Roof with 1pc Screw C.

#### Step5

Repeat the same to secure the 2nd Window with 3pcs Screw C.

# **ASSEMBLY**



#### Step6

Slide Nut A through the Support Bar first, then insert the Bar through the holes on Side Panel as shown, secure the other end with Screw A. Rotate the Nut to tighten the set.



#### Step8

Attach Side Panel A, secure the Support Bars with 6 sets of Screw & Nut A, and the Top Shelf with 2pcs Screw B.





#### Step7

Install the Top Shelf, secure it to the Side Panel with 2pcs Screw B. Tighten with Plastic Screwdriver.



#### Step9

Install the Hanger, secure it to the Side Panel A with 1pc Screw B.

#### Step10

Put stickers on the Side Panel. Insert the Storage Bins into the rack.