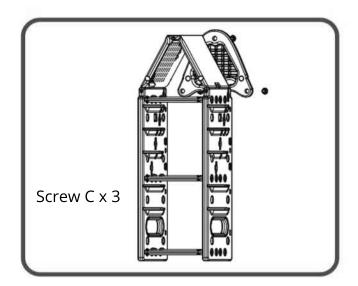

#### Step4

Attach the Window from one side, secure the bottom to the Side Panel B with 2pcs Screw C, and the top to the Roof with 1pc Screw C.

#### Step5

Repeat the same to secure the 2nd Window with 3pcs Screw C.