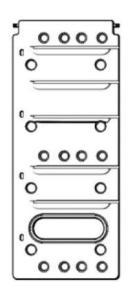

# PART LIST

Window x 2

Side Panel A x 1

Support Bar x 6

Roof x 1

Large Storage Bin x 1

Small Storage Bin x 13

Treehouse Shelf x 3

Side Panel B x 2

Hanger x 1

Plastic Screwdriver x 1

Sticker x 1

Screw & Nut set A x 12

Screw B x 5

Screw C x 6

Screw D x 12

#### Step10

Put stickers on the Side Panel. Insert the Storage Bins into the rack.