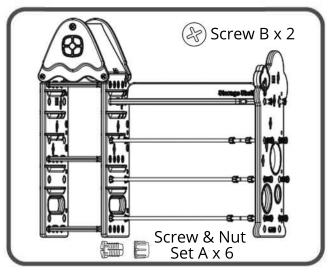

#### Step8

Attach Side Panel A, secure the Support Bars with 6 sets of Screw & Nut A, and the Top Shelf with 2pcs Screw B.

#### Step7

Install the Top Shelf, secure it to the Side Panel with 2pcs Screw B. Tighten with Plastic Screwdriver.