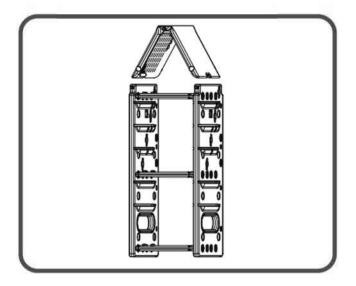

#### Step2

Attach the 2nd Side Panel B, secure this side with 6pcs Screw D, too.