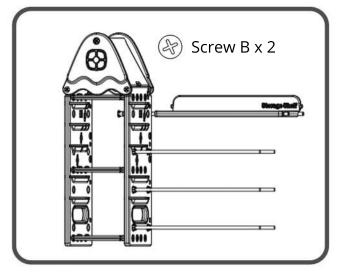

#### Step8

Attach Side Panel A, secure the Support Bars with 6 sets of Screw & Nut A, and the Top Shelf with 2pcs Screw B.

#### Step7

Install the Top Shelf, secure it to the Side Panel with 2pcs Screw B. Tighten with Plastic Screwdriver.