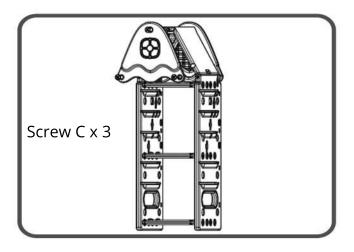

ightened and that all joints are secure.
- Do not allow children to insert head into bins or between shelves.
  Heads can become stuck in bins or between shelves.
- Do not let children climb into or on storage unit.
- Clean surfaces with damp cloth, air dry.
- Keep this instruction for future reference.

# PART LIST







Window x 2





Side Panel A x 1

Support Bar x 6

Roof x 1









Large Storage Bin x 1

Small Storage Bin x 13

Treehouse Shelf x 3







Side Panel B x 2

Hanger x 1

Plastic Screwdriver x 1

Sticker x 1











Screw & Nut set A x 12

Screw B x 5

Screw C x 6

Screw D x 12

# **ASSEMBLY**



#### Step1

Install the 3 Treehouse Shelves into Side Panel B, secure with 6pcs Screw D in total.



#### Step3

Bend the Treehouse Roof slightly, and put it on the rack.





#### Step2

Attach the 2nd Side Panel B, secure this side with 6pcs Screw D, too.



#### Step4

Attach the Window from one side, secure the bottom to the Side Panel B with 2pcs Screw C, and the top to the Roof with 1pc Screw C.

#### Step5

Repeat the same to secure the 2nd Window with 3pcs Screw C.

# **ASSEMBLY**



#### Step6

Slide Nut A through the Support Bar first, then insert the Bar through the holes on Side Panel as shown, secure the other end with Screw A. Rotate the Nut to tighten the set.



#### Step8

Attach Side Panel A, secure the Support Bars with 6 sets of Screw & Nut A, and the Top Shelf with 2pcs Screw B.





#### Step7

Install the Top Shelf, secure it to the Side Panel with 2pcs Screw B. Tighten with Plastic Screwdriver.



#### Step9

Install the Hanger, secur