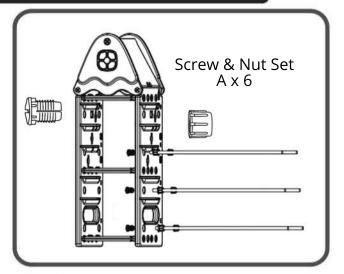

#### Step6

Slide Nut A through the Support Bar first, then insert the Bar through the holes on Side Panel as shown, secure the other end with Screw A. Rotate the Nut to tighten the set.