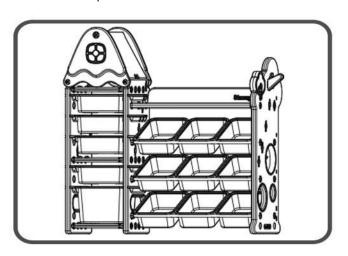

#### Step10

Put stickers on the Side Panel. Insert the Storage Bins into the rack.