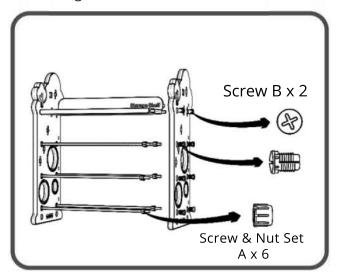

#### Step3

Attach the other Side Panel, secure the Support Bars with 6 sets of Screw & Nut A, and the Top Shelf with 2pcs Screw B.