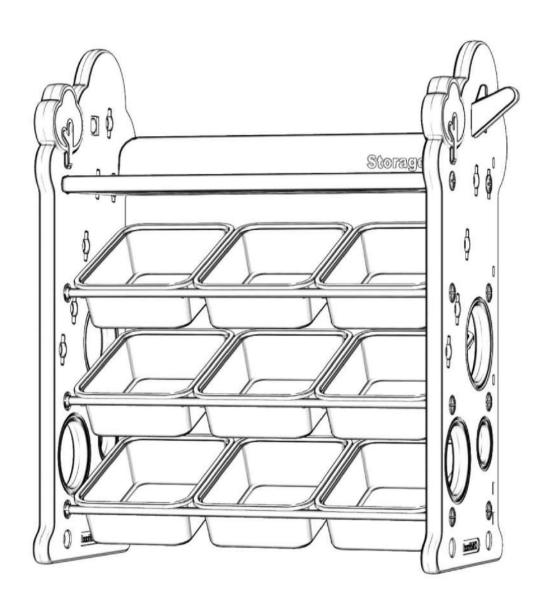

# **Toy Storage Organizer**

## PART LIST

Side Panel x 2

Top Shelf x 1

Storage Bin x 9

Hanger x 1

Sticker x 2

Screw & Nut set A x 12 Screw B x 5 Plastic Screwdriver x 1

Plastic Wrench x 1

#### Step5

Insert the Storage Bins into the rack. Put stickers on the Side Panel.