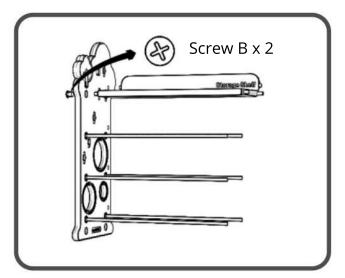

#### Step2

Install the Top Shelf, secure it to the Side Panel with 2pcs Screw B. Tighten with the Plastic Screwdriver.