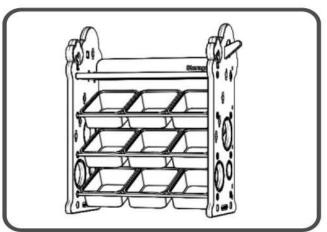

#### Step5

Insert the Storage Bins into the rack. Put stickers on the Side Panel.