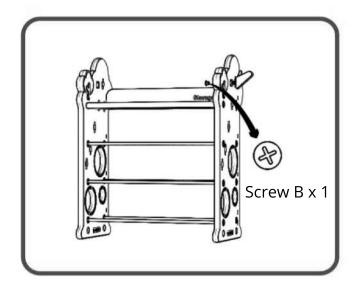

s or between shelves.
- Do not let children climb into or on storage unit.
- Clean surfaces with damp cloth, air dry.
- Keep this instruction for future reference.

## PART LIST



Side Panel x 2



Top Shelf x 1





Storage Bin x 9



Hanger x 1



Sticker x 2









Screw & Nut set A x 12 Screw B x 5 Plastic Screwdriver x 1



Plastic Wrench x 1

### ASSEMBLY



#### Step1

Slide the Nut through the Support Bar, then insert the Bars through the holes on Side Panel, secure the end with Screw A. Rotate the Nut to tighten the set.



#### Step3

Attach the other Side Panel, secure the Support Bars with 6 sets of Screw & Nut A, and the Top Shelf with 2pcs Screw B.





#### Step2

Install the Top Shelf, secure it to the Side Panel with 2pcs Screw B. Tighten with the Plastic Screwdriver.



#### Step4

Install the Hanger, secure it to the Side Panel with 1pc Screw B.

#### Step5

Insert the Storage Bins into the rack. Put stickers on the Side Panel.