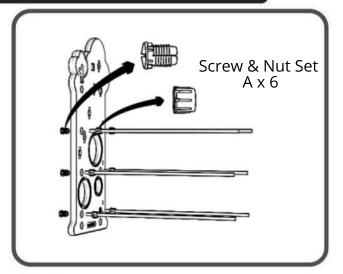

#### Step1

Slide the Nut through the Support Bar, then insert the Bars through the holes on Side Panel, secure the end with Screw A. Rotate the Nut to tighten the set.