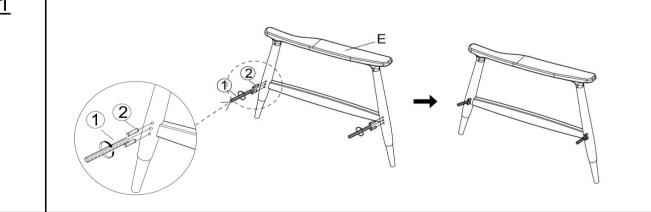

### Step 1

Install the Full Thread Screw (1) and Wood Dowel (2) on the Right Arm (E), as pictured above.