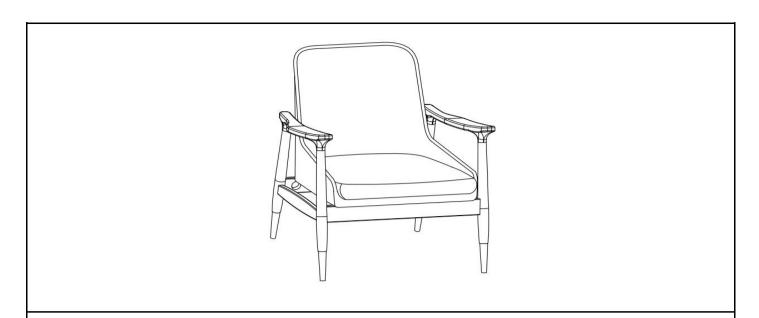

## Assembly Steps

This chair has multiple parts and may require up to some 30 minutes to assemble. To give you an overview of the chair parts, the above picture is to help you put the various parts into perspective. Please read through the instructions below to familiarise yourself with the parts and steps before assembly.