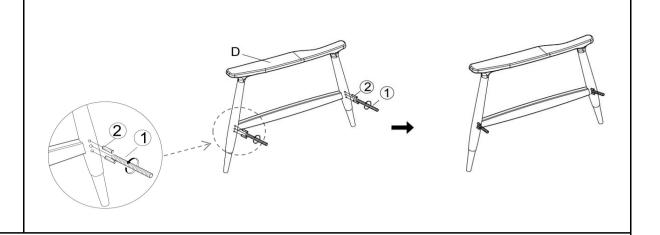

## Step 2

Install the Full Thread Screw (1) and Wood Dowel (2) on the Left Arm (D), as pictured above.