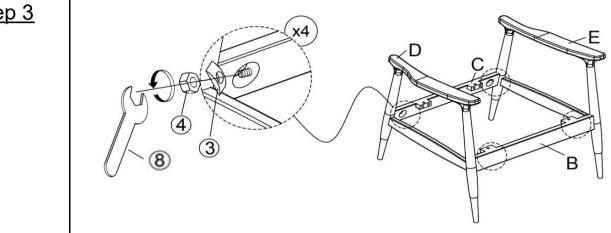

## Step 3

Attached Front Stretcher (B) and Back Stretcher (C) to Left Arm (D) by using Half Moon Washer (③) ,Nut (④) and Open wrench (⑧) Repeat the same process to install Front Stretcher (B) and Back Stretcher (C) to Right Arm(E), as pictured above.