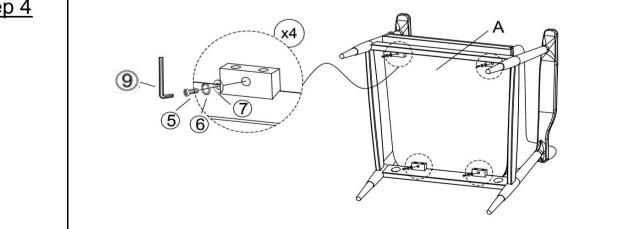

## Step 4

Attached Seat Frame (A) to Front Stretcher (B) and Back Stretcher (C) by using Bolt (⑤), Spring Washer (⑥), Flat Washer (⑦) and Allen Wrench (9) as pictured above.

Step 5

Put the Seat Cushion (F) on the Seat Frame (A).