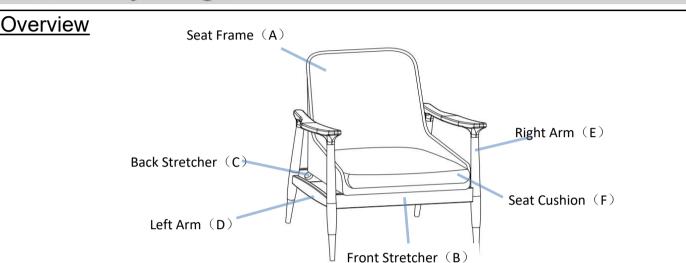

# Parts List

| Label | Picture | Description     | QTY |
|-------|---------|-----------------|-----|
| Α     |         | Seat Frame      | 1   |
| В     | 0 60    | Front Stretcher | 1   |
| С     | 0 00    | Back Stretcher  | 1   |
| D     |         | Left Arm        | 1   |
| E     |         | Right Arm       | 1   |

| F                                        |            | Seat Cushion                               | 1   |  |
|------------------------------------------|------------|--------------------------------------------|-----|--|
| Hardware                                 |            |                                            |     |  |
| Label                                    | Picture    | Description                                | QTY |  |
| 1)                                       |            | Full Thread Screw<br>Ø5/16"×2-3/4"         | 5   |  |
| 2                                        |            | Wood Dowel<br>Ø10 x 30mm                   | 9   |  |
| 3                                        | 10         | Half Moon Washer<br>28 x 15 x 6.5mm        | 5   |  |
| 4                                        |            | Nut<br>Ø5/16"                              | 5   |  |
| 5                                        |            | Bolt<br>Ø1/4" x 2"                         | 5   |  |
| 6                                        |            | Spring Washer<br>Ø1/4"                     | 5   |  |
| 7                                        |            | Flat Washer<br>Ø1/4"                       | 5   |  |
| 8                                        |            | Open wrench<br>L95mm*T2.8mm, open-endØ12mm | 1   |  |
| 9                                        |            | Allen Wrench<br>4.0×21×57                  | 1   |  |
| Assembly Preparation                     |            |                                            |     |  |
| Before<br>Beginnin<br>g<br>Assembly<br>: | Beginnin g |                                            |     |  |