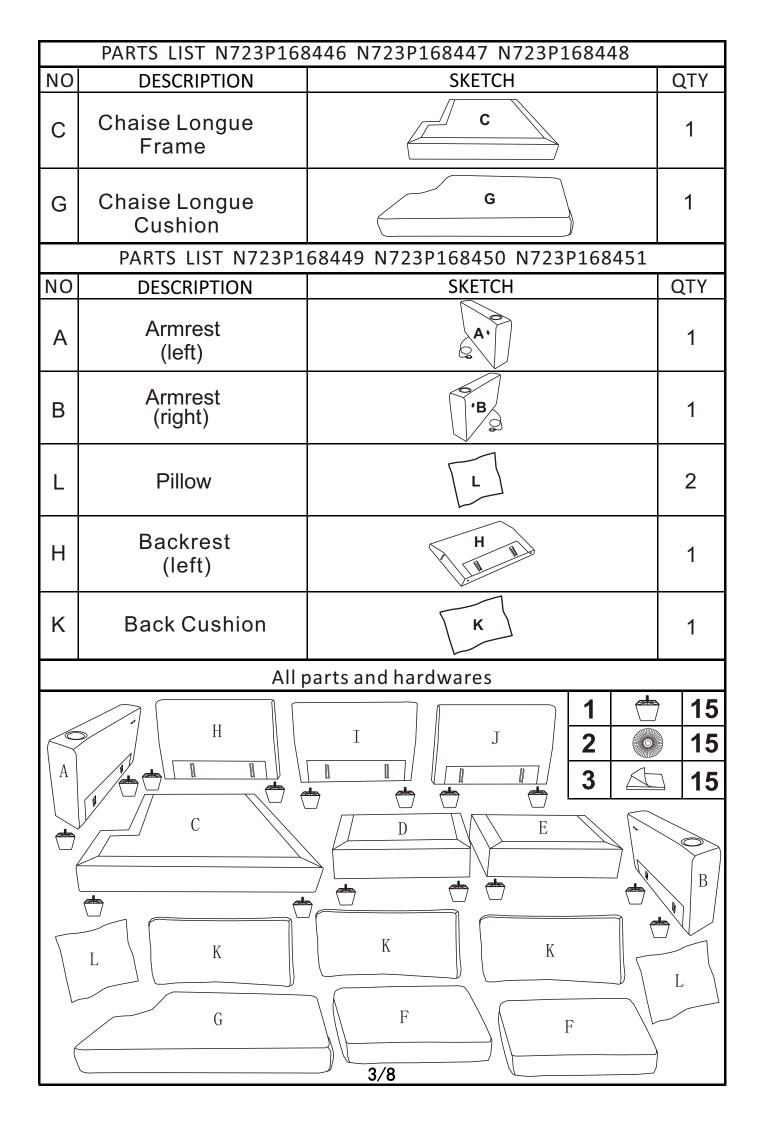

-Please do not return to store, contact the seller if you have any troubles with this product.

|                                                | HARDWARE N723P168446 N723P168447 N723P168448 |        |     |  |  |  |
|------------------------------------------------|----------------------------------------------|--------|-----|--|--|--|
| NO                                             | DESCRIPTION                                  | SKETCH | QTY |  |  |  |
| 1                                              | Plastic Legs                                 |        | 15  |  |  |  |
| 2                                              | Gasket                                       |        | 15  |  |  |  |
| 3                                              | Feet Decals                                  |        | 15  |  |  |  |
| PARTS LIST N723P168440 N723P168441 N723P168442 |                                              |        |     |  |  |  |
| NO                                             | DESCRIPTION                                  | SKETCH | QTY |  |  |  |
| D                                              | Seat Frame<br>(middle)                       |        | 1   |  |  |  |
| F                                              | Cushion                                      | F      | 1   |  |  |  |
| I                                              | Backrest<br>(middle)                         |        | 1   |  |  |  |
| К                                              | Back Cushion                                 | ĸ      | 1   |  |  |  |
| PARTS LIST N723P168443 N723P168444 N723P168445 |                                              |        |     |  |  |  |
| NO                                             | DESCRIPTION                                  | SKETCH | QTY |  |  |  |
| E                                              | Seat Frame<br>(right)                        | E      | 1   |  |  |  |
| F                                              | Cushion                                      | F      | 1   |  |  |  |
| J                                              | Backrest<br>(right)                          | J      | 1   |  |  |  |
| К                                              | Back Cushion                                 | K      | 1   |  |  |  |

## **DIAGRAM 1**

Take the chaise longue cushion (Part G) out of the Chaise longue frame (Part C); Take the cushions (Part F) out of the seat frames (Part D & Part E); Take the back cushions (Part K) out of the backrests (Part H, Part I, & Part J); Take the pillows (Part L) out of the armrests (Part A & Part B).