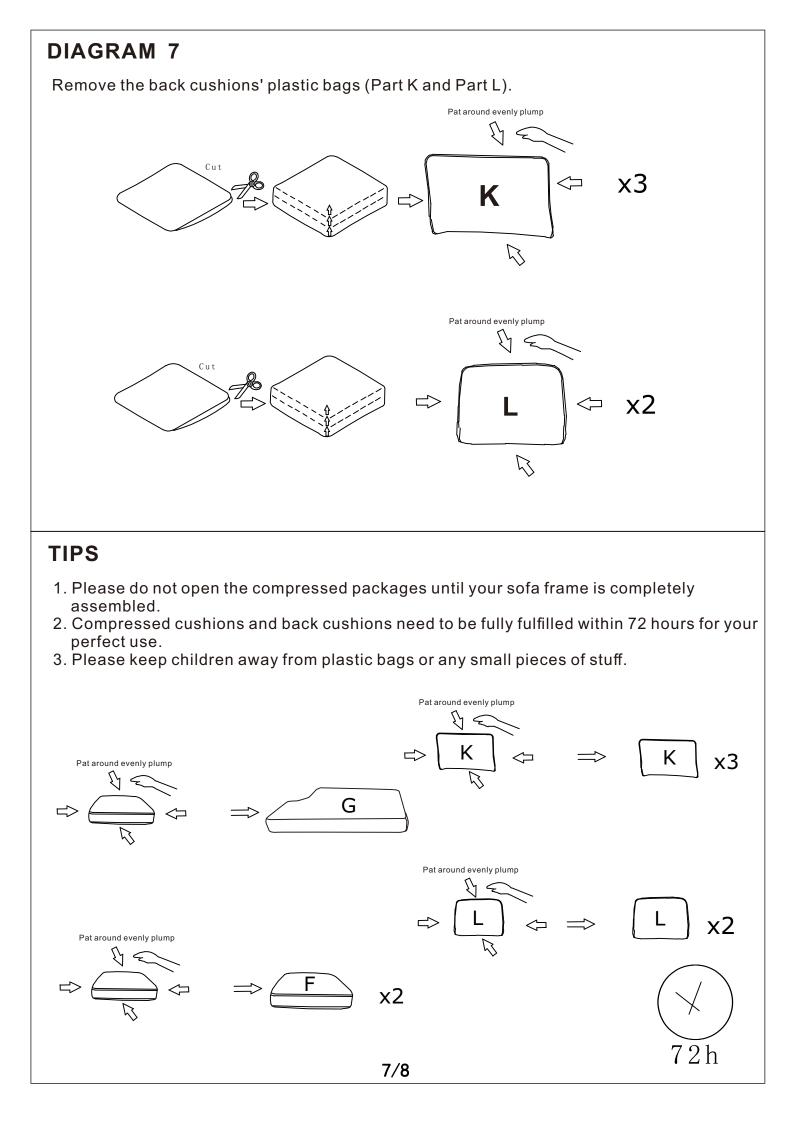

## **DIAGRAM 1**

Take the chaise longue cushion (Part G) out of the Chaise longue frame (Part C); Take the cushions (Part F) out of the seat frames (Part D & Part E); Take the back cushions (Part K) out of the backrests (Part H, Part I, & Part J); Take the pillows (Part L) out of the armrests (Part A & Part B).