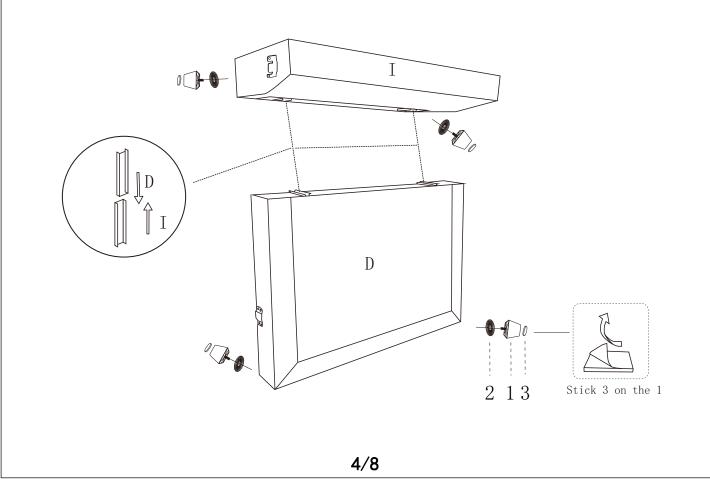

| DIAGRAM 2                                                                 |   |   | 4 |   |
|---------------------------------------------------------------------------|---|---|---|---|
| Tighten 4 plastic legs (Part 1) with gaskets (Part 2), and stick the feet | 2 | 0 | 4 |   |
| decals (Part 3) onto each leg.                                            | 3 | A | 4 |   |
| Connect the seat frame (middle) (Part D) and backrest (middle) (Part I).  |   |   |   | • |

Connect the seat fram Dackiest (initude) (raiti).