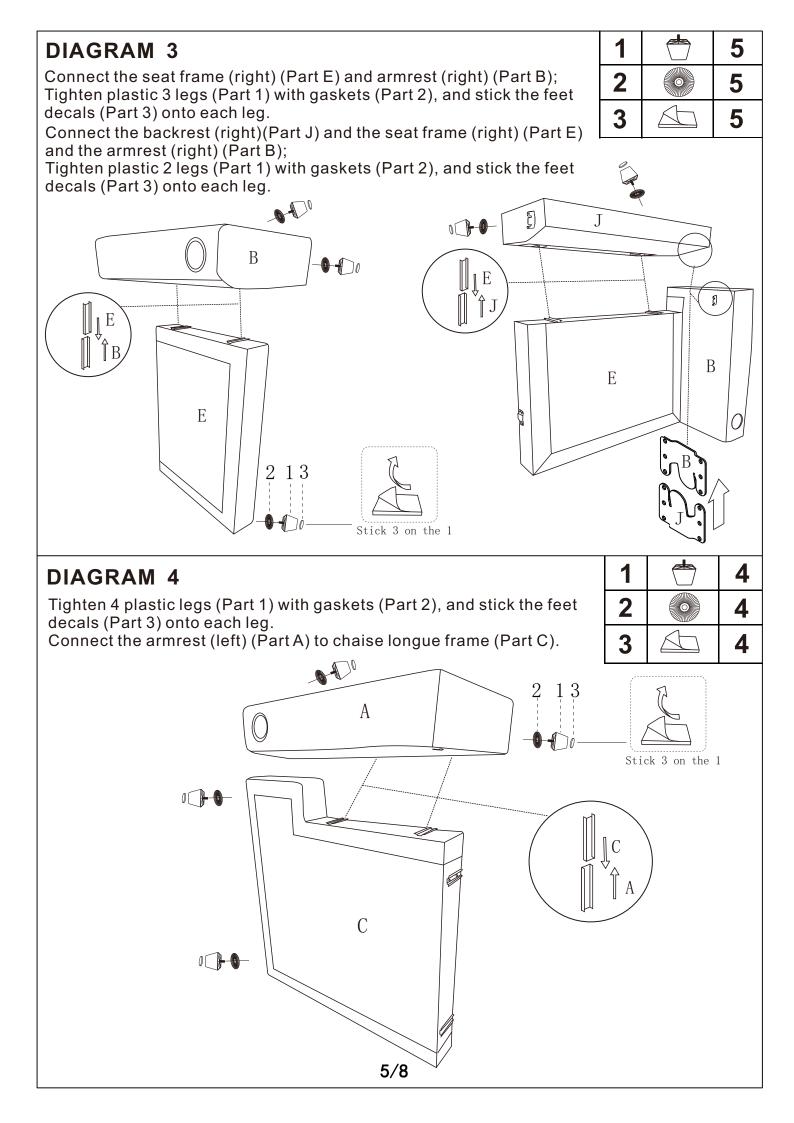

| DIAGRAM 2                                                                 |   |   | 4 |   |
|---------------------------------------------------------------------------|---|---|---|---|
| Tighten 4 plastic legs (Part 1) with gaskets (Part 2), and stick the feet | 2 | 0 | 4 |   |
| decals (Part 3) onto each leg.                                            | 3 | A | 4 |   |
| Connect the seat frame (middle) (Part D) and backrest (middle) (Part I).  |   |   |   | • |

Connect the seat fram Dackiest (initude) (raiti).