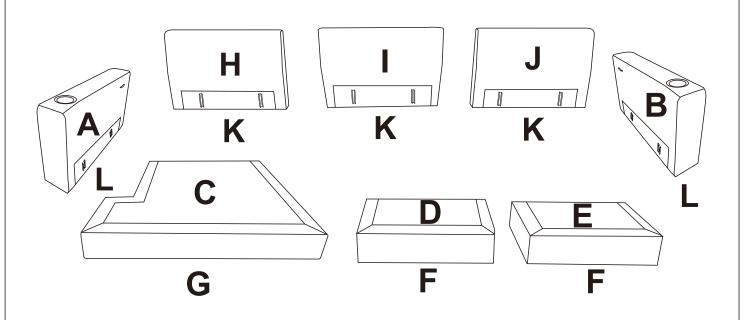

## **DIAGRAM 1**

Take the chaise longue cushion (Part G) out of the Chaise longue frame (Part C); Take the cushions (Part F) out of the seat frames (Part D & Part E); Take the back cushions (Part K) out of the backrests (Part H, Part I, & Part J); Take the pillows (Part L) out of the armrests (Part A & Part B).