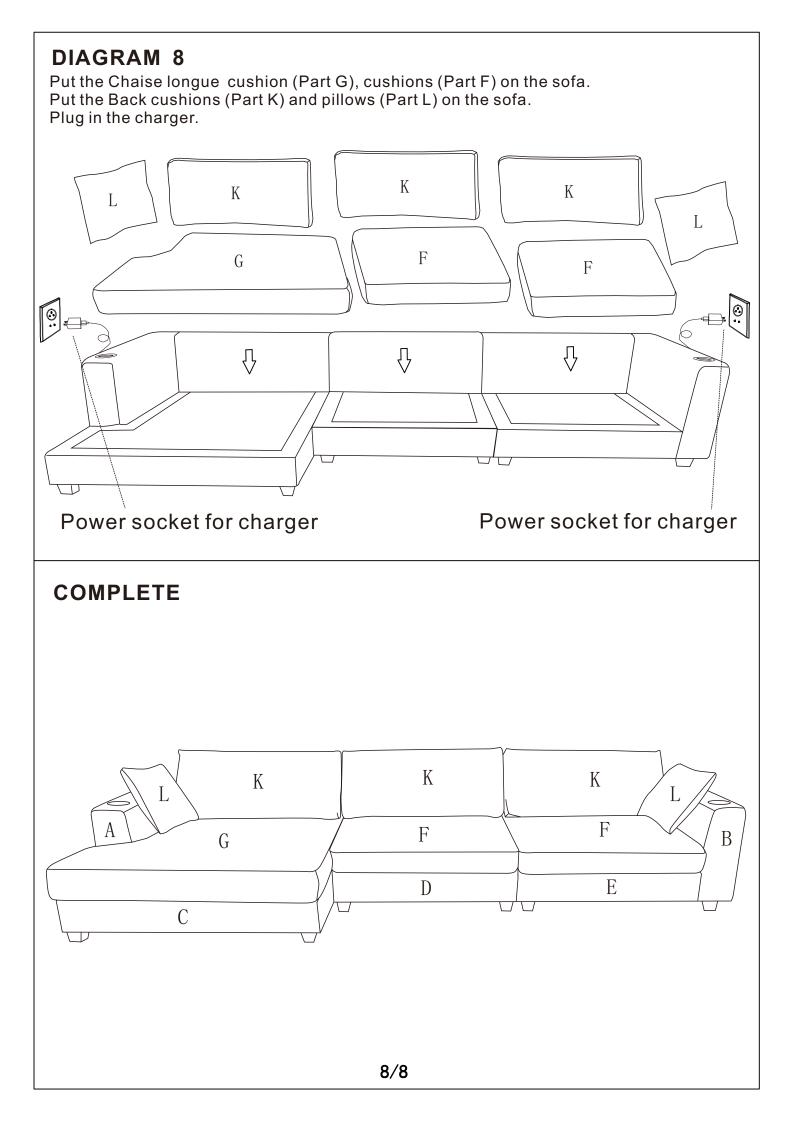

## **DIAGRAM 1**

Take the chaise longue cushion (Part G) out of the Chaise longue frame (Part C); Take the cushions (Part F) out of the seat frames (Part D & Part E); Take the back cushions (Part K) out of the backrests (Part H, Part I, & Part J); Take the pillows (Part L) out of the armrests (Part A & Part B).