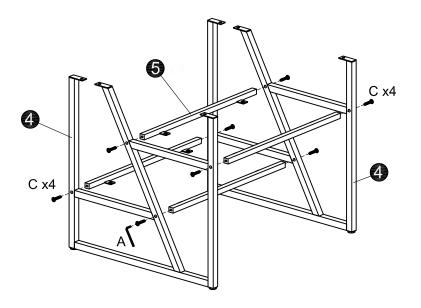

000 |         |
|          | M6*12mm     | M6*40mm                                 |         |
| A x1PC   | B x14PCS    | C x8PCS                                 | D x4PCS |

#### Noted:

- 1.It is recommended that this item should be assembled by two adults.
- 2. Assemble this item on a soft surface. such as cardboard or carpet. to protect finish.

### For product assistance and warranty information. please contact the seller before return this product.

Please provide us with following information.so that it will be easier to resolve your problem smoothly.

1.Order ID:

2. Pictures of Your Items Damage or Parts Missing:

Thank You for Purchasing Our Furniture. It's an Honor to Be in Your Home!



NOTED:Pls do not tighten all bolts until the products is assembled completely.

### Step 1



A **└** 1PC C **☞** 8PCS

## Step 2



# Step 3



B 🕶 6PCS

# Step 4