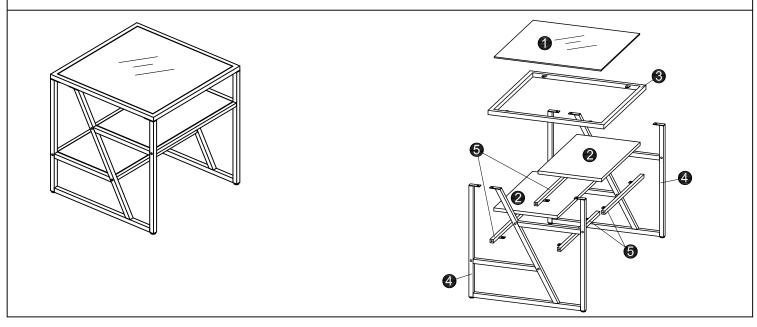

#### **ASSEMBLY INSTRUCTION**

#### Coffe Table

- 1.Extra Screws of B/C/D are provided in case of any screws missing in the boxes.
- 2. Please take the time to identify and count all parts as well as the hardware to this product.

| HARDWARE |             |                                         |         |
|----------|-------------|-----------------------------------------|---------|
|          | <b>Dumm</b> | 9)0000000000000000000000000000000000000 |         |
|          | M6*12mm     | M6*40mm                                 |         |
| A x1PC   | B x14PCS    | C x8PCS                                 | D x4PCS |