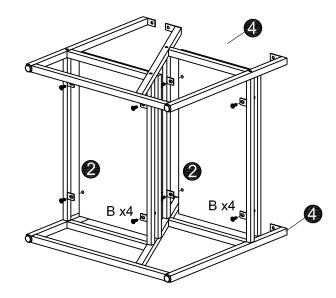

| M6*40mm                                 |         |
| A x1PC   | B x14PCS    | C x8PCS                                 | D x4PCS |

#### Noted:

- 1.It is recommended that this item should be assembled by two adults.
- 2. Assemble this item on a soft surface. such as cardboard or carpet. to protect finish.

### For product assistance and warranty information. please contact the seller before return this product.

Please provide us with following information.so that it will be easier to resolve your problem smoothly.

1.Order ID:

2. Pictures of Your Items Damage or Parts Missing:

Thank You for Purchasing Our Furniture. It's an Honor to Be in Your Home!



NOTED:Pls do not tighten all bolts until the products is assembled completely.

### Step 1



A **└** 1PC C **☞** 8PCS

## Step 2



# Step 3



B 🕶 6PCS

# Step 4