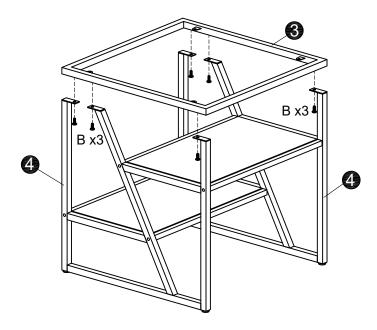

|         |
| A x1PC   | B x14PCS    | C x8PCS                                 | D x4PCS |

#### Noted:

- 1.It is recommended that this item should be assembled by two adults.
- 2. Assemble this item on a soft surface. such as cardboard or carpet. to protect finish.

### For product assistance and warranty information. please contact the seller before return this product.

Please provide us with following information.so that it will be easier to resolve your problem smoothly.

1.Order ID:

2. Pictures of Your Items Damage or Parts Missing:

Thank You for Purchasing Our Furniture. It's an Honor to Be in Your Home!



NOTED:Pls do not tighten all bolts until the products is assembled completely.

### Step 1



A **└** 1PC C **☞** 8PCS

## Step 2



# Step 3



B 🕶 6PCS

# Step 4