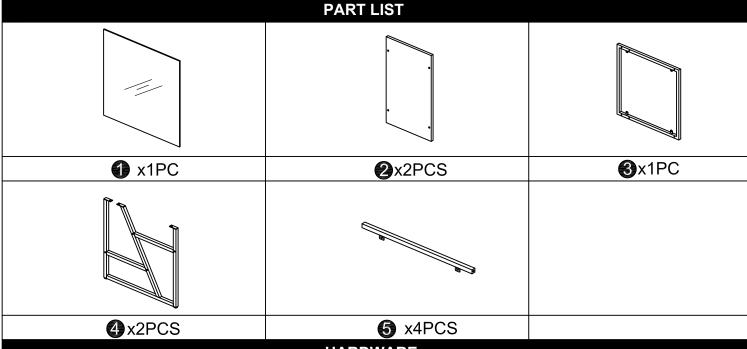

#### Coffe Table

- 1.Extra Screws of B/C/D are provided in case of any screws missing in the boxes.
- 2. Please take the time to identify and count all parts as well as the hardware to this product.

| HARDWARE |             |                                         |         |
|----------|-------------|-----------------------------------------|---------|
|          | <b>Dumm</b> | 9)0000000000000000000000000000000000000 |         |
|          | M6*12mm     | M6*40mm                                 |         |
| A x1PC   | B x14PCS    | C x8PCS                                 | D x4PCS |