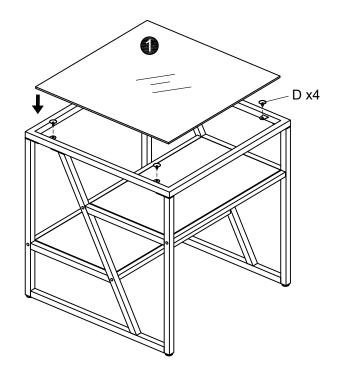

|         |
| A x1PC   | B x14PCS    | C x8PCS                                 | D x4PCS |

#### Noted:

- 1.It is recommended that this item should be assembled by two adults.
- 2. Assemble this item on a soft surface. such as cardboard or carpet. to protect finish.

### For product assistance and warranty information. please contact the seller before return this product.

Please provide us with following information.so that it will be easier to resolve your problem smoothly.

1.Order ID:

2. Pictures of Your Items Damage or Parts Missing:

Thank You for Purchasing Our Furniture. It's an Honor to Be in Your Home!



NOTED:Pls do not tighten all bolts until the products is assembled completely.

### Step 1



A **└** 1PC C **☞** 8PCS

## Step 2



# Step 3



B 🕶 6PCS

# Step 4