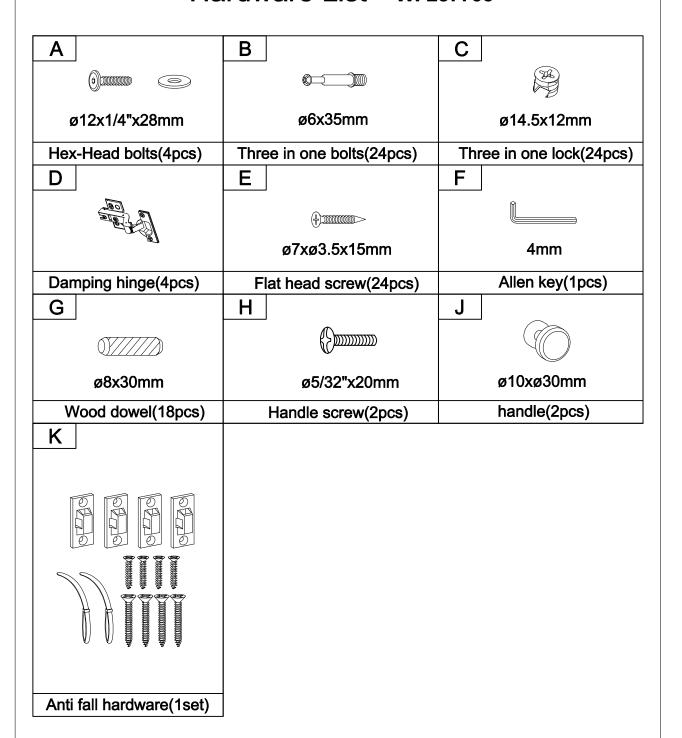

## **Detail View - BATHROOM VANITY**

**Identifying the Hardware**-Identify the hardware using the illustrations below.

#### Hardware List—wF287735

ASSEMBLY TOOLS REQUIRED ( NOT INCLUDED )

8PCS