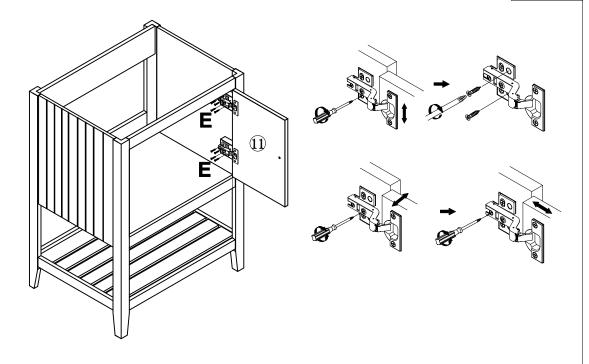

## **BATHROOM VANITY**





- \* Use of power tool to assemble this product will invalidate any claim and damage this product making unsafe !!!
- \* Please assemble on a clean soft surface to avoid damage.







Tools Required





IMPORTANT:

PLEASE READ INSTRUCTION BEFORE STARTING THE ASSEMBLY

## **Detail View - BATHROOM VANITY**



**Identifying the Hardware**-Identify the hardware using the illustrations below.



#### Hardware List—wF287735



ASSEMBLY TOOLS REQUIRED ( NOT INCLUDED )













8PCS



## STEP:8







# STEP:9





## BATHROOM VANITY





- \* Use of power tool to assemble this product will invalidate any claim and damage this product making unsafe !!! \* Please assemble on a clean soft surface to avoid damage.









**Tools Required** 





(Not included)

**IMPORTANT:** 

PLEASE READ INSTRUCTION BEFORE STARTING THE ASSEMBLY

## **Part List**

#### WF287736



#### WF287735



# STEP:1



# STEP:2