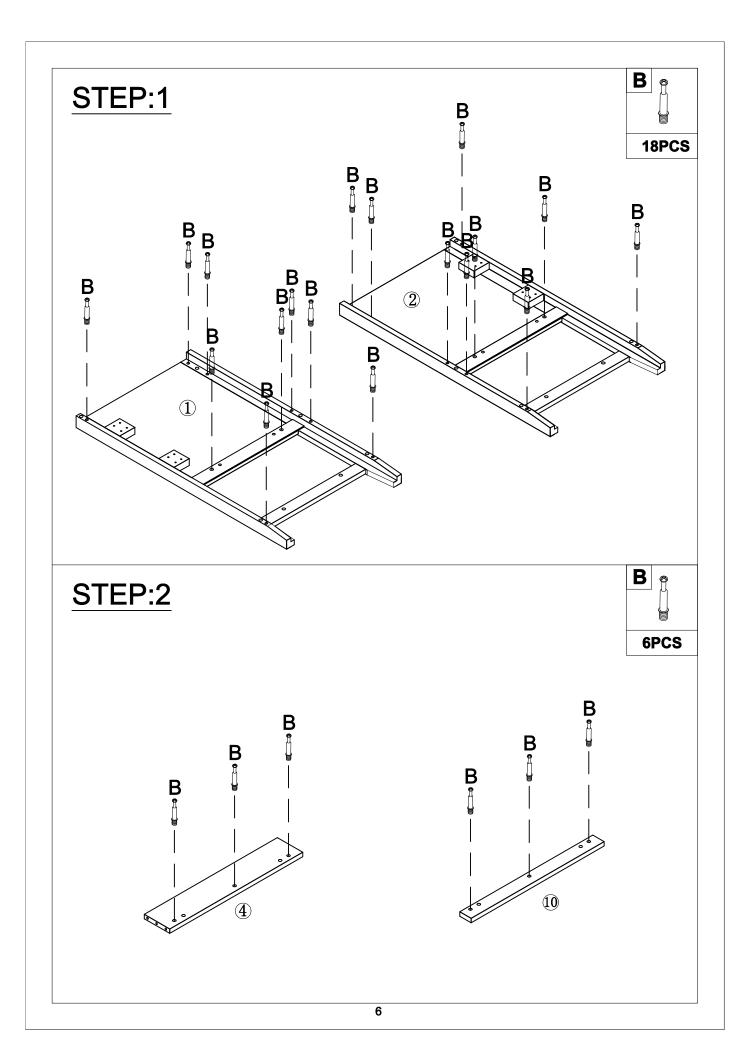

## **BATHROOM VANITY**





- \* Use of power tool to assemble this product will invalidate any claim and damage this product making unsafe !!!
- \* Please assemble on a clean soft surface to avoid damage.







Tools Required





IMPORTANT:

PLEASE READ INSTRUCTION BEFORE STARTING THE ASSEMBLY

## **Detail View - BATHROOM VANITY**



**Identifying the Hardware**-Identify the hardware using the illustrations below.



#### Hardware List—wF287735



ASSEMBLY TOOLS REQUIRED ( NOT INCLUDED )













8PCS



## STEP:8







# STEP:9





## BATHROOM VANITY





- \* Use of power tool to assemble this product will invalidate any claim and damage this product making unsafe !!! \* Please assemble on a clean soft surface to avoid damage.









**Tools Required** 





(Not included)

**IMPORTANT:** 

PLEASE READ INSTRUCTION BEFORE STARTING THE ASSEMBLY

## **Part List**

#### WF287736



#### WF287735



# STEP:1



# STEP:2