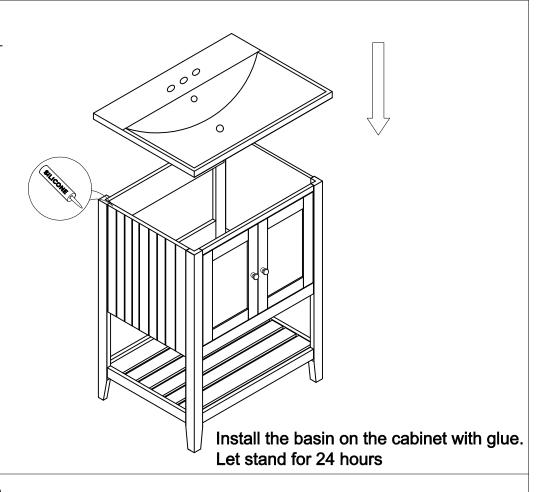

g unsafe !!!
- \* Please assemble on a clean soft surface to avoid damage.







Tools Required





IMPORTANT:

PLEASE READ INSTRUCTION BEFORE STARTING THE ASSEMBLY

## **Detail View - BATHROOM VANITY**



**Identifying the Hardware**-Identify the hardware using the illustrations below.



#### Hardware List—wF287735



ASSEMBLY TOOLS REQUIRED ( NOT INCLUDED )













8PCS



## STEP:8







# STEP:9





## BATHROOM VANITY





- \* Use of power tool to assemble this product will invalidate any claim and damage this product making unsafe !!! \* Please assemble on a clean soft surface to avoid damage.









**Tools Required** 





(Not included)

**IMPORTANT:** 

PLEASE READ INSTRUCTION BEFORE STARTING THE ASSEMBLY

## **Part List**

#### WF287736



#### WF287735



# STEP:1



# STEP:2