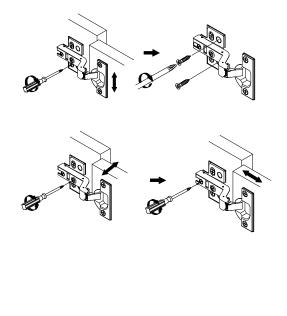

## **BATHROOM VANITY**





- \* Use of power tool to assemble this product will invalidate any claim and damage this product making unsafe !!!
- \* Please assemble on a clean soft surface to avoid damage.







Tools Required





IMPORTANT:

PLEASE READ INSTRUCTION BEFORE STARTING THE ASSEMBLY

## **Detail View - BATHROOM VANITY**



**Identifying the Hardware**-Identify the hardware using the illustrations below.



#### Hardware List—wF287735



ASSEMBLY TOOLS REQUIRED ( NOT INCLUDED )













8PCS



## STEP:8







# STEP:9





## BATHROOM VANITY





- \* Use of power tool to assemble this product will invalidate any claim and damage this product making unsafe !!! \* Please assemble on a clean soft surface to avoid damage.









**Tools Required** 





(Not included)

**IMPORTANT:** 

PLEASE READ INSTRUCTION BEFORE STARTING THE ASSEMBLY

## **Part List**

#### WF287736



#### WF287735



# STEP:1



# STEP:2