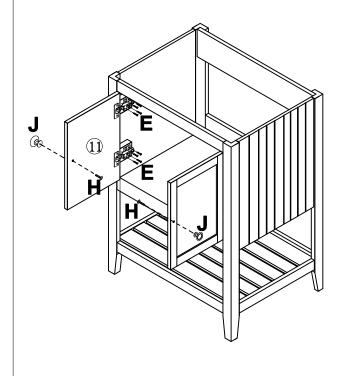

## **BATHROOM VANITY**





- \* Use of power tool to assemble this product will invalidate any claim and damage this product making unsafe !!!
- \* Please assemble on a clean soft surface to avoid damage.







Tools Required





IMPORTANT:

PLEASE READ INSTRUCTION BEFORE STARTING THE ASSEMBLY

## **Detail View - BATHROOM VANITY**



**Identifying the Hardware**-Identify the hardware using the illustrations below.



#### Hardware List—wF287735



ASSEMBLY TOOLS REQUIRED ( NOT INCLUDED )













8PCS



## STEP:8







# STEP:9





## BATHROOM VANITY





- \* Use of power tool to assemble this product will invalidate any claim and damage this product making unsafe !!! \* Please assemble on a clean soft surface to avoid damage.









**Tools Required** 





(Not included)

**IMPORTANT:** 

PLEASE READ INSTRUCTION BEFORE STARTING THE ASSEMBLY

## **Part List**

#### WF287736



#### WF287735



# STEP:1



# STEP:2