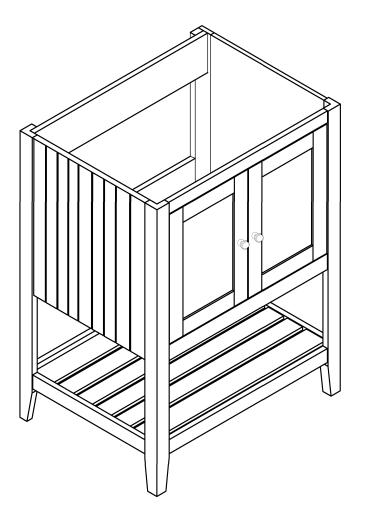

## **Detail View - BATHROOM VANITY**

**Identifying the Hardware**-Identify the hardware using the illustrations below.

## **Part List**