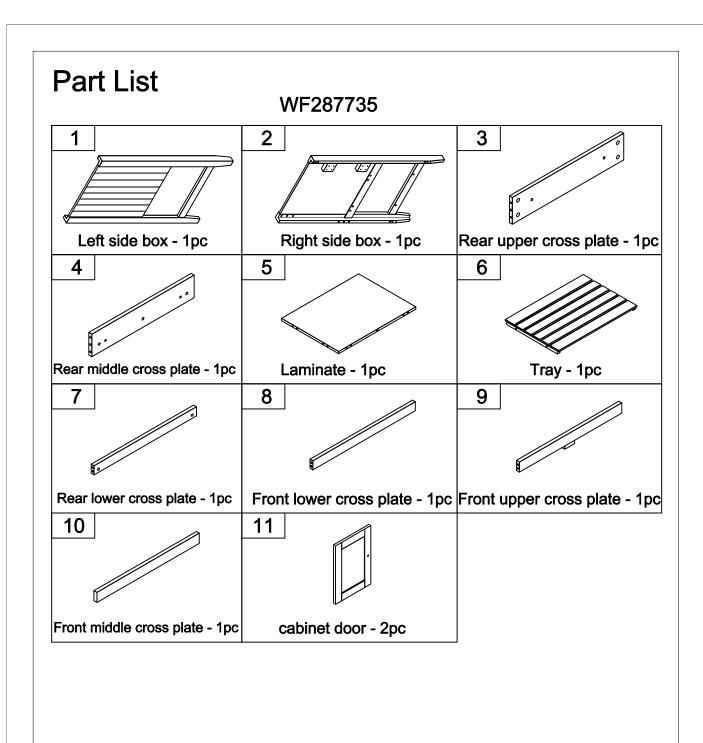

## **BATHROOM VANITY**





- \* Use of power tool to assemble this product will invalidate any claim and damage this product making unsafe !!!
- \* Please assemble on a clean soft surface to avoid damage.







Tools Required





IMPORTANT:

PLEASE READ INSTRUCTION BEFORE STARTING THE ASSEMBLY

## **Detail View - BATHROOM VANITY**



**Identifying the Hardware**-Identify the hardware using the illustrations below.



#### Hardware List—wF287735



ASSEMBLY TOOLS REQUIRED ( NOT INCLUDED )













8PCS



## STEP:8







# STEP:9





## BATHROOM VANITY





- \* Use of power tool to assemble this product will invalidate any claim and damage this product making unsafe !!! \* Please assemble on a clean soft surface to avoid damage.









**Tools Required** 





(Not included)

**IMPORTANT:** 

PLEASE READ INSTRUCTION BEFORE STARTING THE ASSEMBLY

## **Part List**

#### WF287736



#### WF287735



# STEP:1



# STEP:2