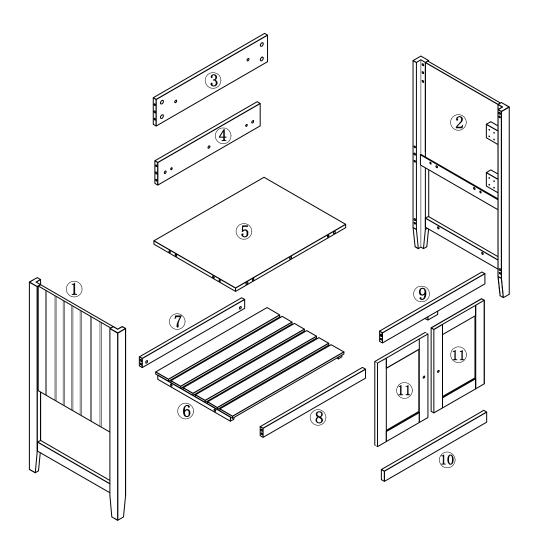

## **BATHROOM VANITY**





- \* Use of power tool to assemble this product will invalidate any claim and damage this product making unsafe !!!
- \* Please assemble on a clean soft surface to avoid damage.







Tools Required





IMPORTANT:

PLEASE READ INSTRUCTION BEFORE STARTING THE ASSEMBLY

## **Detail View - BATHROOM VANITY**



**Identifying the Hardware**-Identify the hardware using the illustrations below.



#### Hardware List—wF287735



ASSEMBLY TOOLS REQUIRED ( NOT INCLUDED )













8PCS



## STEP:8







# STEP:9





## BATHROOM VANITY





- \* Use of power tool to assemble this product will invalidate any claim and damage this product making unsafe !!! \* Please assemble on a clean soft surface to avoid damage.









**Tools Required** 





(Not included)

**IMPORTANT:** 

PLEASE READ INSTRUCTION BEFORE STARTING THE ASSEMBLY

## **Part List**

#### WF287736



#### WF287735



# STEP:1



# STEP:2