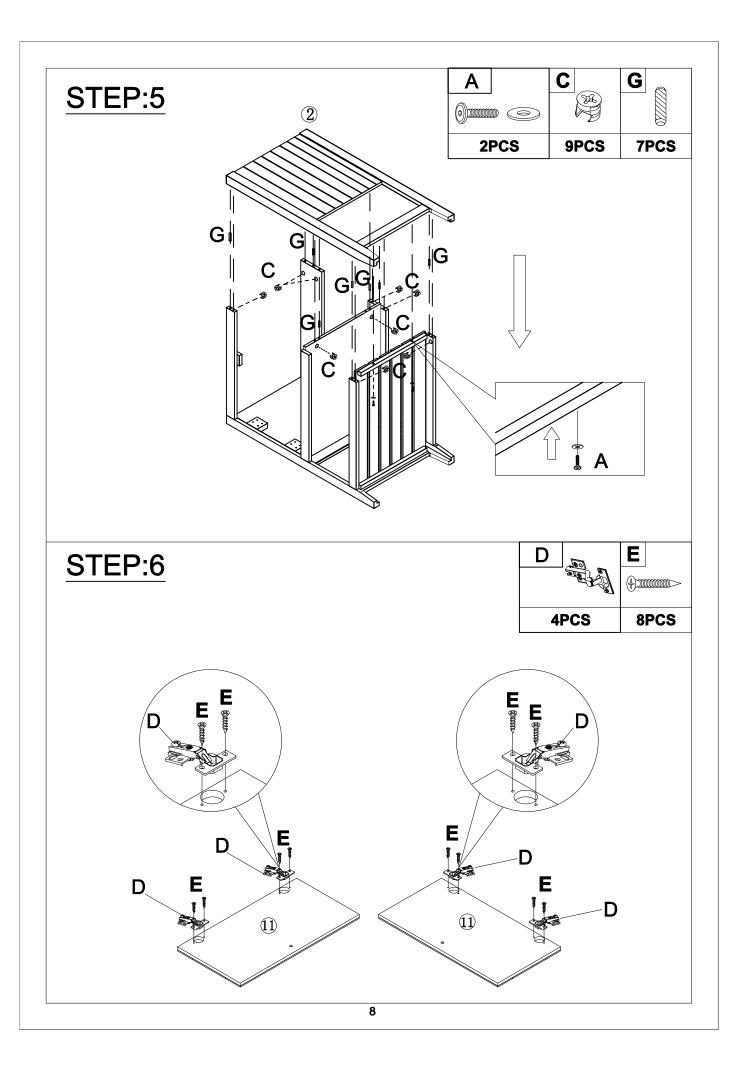

## **BATHROOM VANITY**





- \* Use of power tool to assemble this product will invalidate any claim and damage this product making unsafe !!!
- \* Please assemble on a clean soft surface to avoid damage.







Tools Required





IMPORTANT:

PLEASE READ INSTRUCTION BEFORE STARTING THE ASSEMBLY

## **Detail View - BATHROOM VANITY**



**Identifying the Hardware**-Identify the hardware using the illustrations below.



#### Hardware List—wF287735



ASSEMBLY TOOLS REQUIRED ( NOT INCLUDED )













8PCS



## STEP:8







# STEP:9





## BATHROOM VANITY





- \* Use of power tool to assemble this product will invalidate any claim and damage this product making unsafe !!! \* Please assemble on a clean soft surface to avoid damage.









**Tools Required** 





(Not included)

**IMPORTANT:** 

PLEASE READ INSTRUCTION BEFORE STARTING THE ASSEMBLY

## **Part List**

#### WF287736



#### WF287735



# STEP:1



# STEP:2