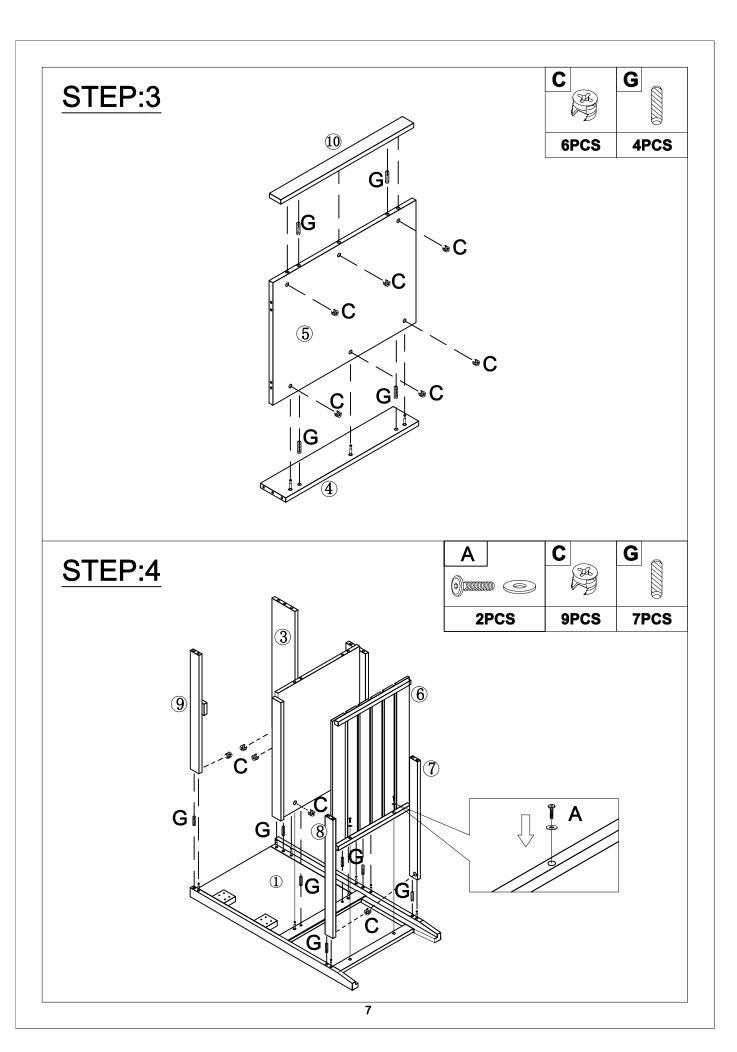

## **BATHROOM VANITY**





- \* Use of power tool to assemble this product will invalidate any claim and damage this product making unsafe !!!
- \* Please assemble on a clean soft surface to avoid damage.







Tools Required





IMPORTANT:

PLEASE READ INSTRUCTION BEFORE STARTING THE ASSEMBLY

## **Detail View - BATHROOM VANITY**



**Identifying the Hardware**-Identify the hardware using the illustrations below.



#### Hardware List—wF287735



ASSEMBLY TOOLS REQUIRED ( NOT INCLUDED )













8PCS



## STEP:8







# STEP:9





## BATHROOM VANITY





- \* Use of power tool to assemble this product will invalidate any claim and damage this product making unsafe !!! \* Please assemble on a clean soft surface to avoid damage.









**Tools Required** 





(Not included)

**IMPORTANT:** 

PLEASE READ INSTRUCTION BEFORE STARTING THE ASSEMBLY

## **Part List**

#### WF287736



#### WF287735



# STEP:1



# STEP:2