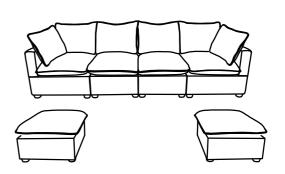

at cushion (Part E).



#### **TIPS**

- 1. Please do not open the compressed packages until your sofa frame is completely assembled.
- 2. Compressed back cushions and pillows need to be fully fulfilled within 72 hours for your perfect use.
- 3. Please keep children away from plastic bags or any small pieces of stuff.

## **DIAGRAM** 6 (Put the Cushion)

Place the Seat cushion (Part E) and Back cushion (Part J) and Pillow (Part N) on the sofa.



### **TIPS**

- Please do not open the compressed packages until your sofa frame is completely assembled.
  Compressed back cushions and pillows need to be fully fulfilled within 72 hours for your perfect use.
  Please keep children away from plastic bags or any small pieces of stuff.



Connect each Seat frame in turn right to left.















## WF321077

### Friendly Reminder:

- 1. This part is packed in 1 box. Please assemble it After all boxes are received.
- 2.As the cushions are all vacuum compressed, there will be some wrinkles. Please give your cushions up to 72 hours to reach its original size and the wrinkles will basically disappear.
- 3. Please do not open the compressed packags until your sofa frame is completely assembled.



#### Return & Warranty policy:

- --We strive to offer the highest quality products, and we also try our best to satisfy each and every customer that orders from us with replacement parts or service as needed.
- --If the item is damaged or defective, please take photos as evidence for replacements and refunds.
- --Please do not return to store, contact the seller if you have any troubles wi