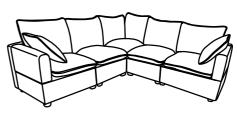

ession bag)

Remove the Seat cushion (Part E).



#### **TIPS**

- 1. Please do not open the compressed packages until your sofa frame is completely assembled.
- 2. Compressed back cushions and pillows need to be fully fulfilled within 72 hours for your perfect use.
- 3. Please keep children away from plastic bags or any small pieces of stuff.

### **DIAGRAM** 4 (Put the Cushion)

Place the Seat cushion (Part E) and Back cushion (Part J) on the sofa.



#### **TIPS**

- Please do not open the compressed packages until your sofa frame is completely assembled.
  Compressed back cushions and pillows need to be fully fulfilled within 72 hours for your perfect use.
  Please keep children away from plastic bags or any small pieces of stuff.



Connect each Seat frame in turn right to left.











# WF321719

#### Friendly Reminder:

- 1. This part is packed in 1 box. Please assemble it After all boxes are received.
- 2.As the cushions are all vacuum compressed, there will be some wrinkles. Please give your cushions up to 72 hours to reach its original size and the wrinkles will basically disappear.
- 3. Please do not open the compressed packags until your sofa frame is completely assembled.



#### Return & Warranty policy:

- --We strive to offer the highest quality products, and we also try our best to satisfy each and every customer that orders from us with replacement parts or service as needed.
- --If the item is damaged or defective, please take photos as evidence for replacements and refunds.
- --Please do not return to store, contact the seller if you have any trouble