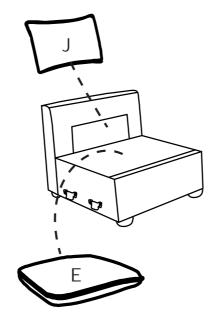

## **DIAGRAM** 6 (Put the Cushion)

Place the Seat cushion (Part E) and Back cushion (Part J) and Pillow (Part N) on the sofa.

### **TIPS**

- Please do not open the compressed packages until your sofa frame is completely assembled.
  Compressed back cushions and pillows need to be fully fulfilled within 72 hours for your perfect use.
  Please keep children away from plastic bags or any small pieces of stuff.