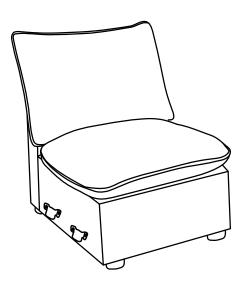

(Part J) and Pillow (Part N) on the sofa.



### **TIPS**

- Please do not open the compressed packages until your sofa frame is completely assembled.
  Compressed back cushions and pillows need to be fully fulfilled within 72 hours for your perfect use.
  Please keep children away from plastic bags or any small pieces of stuff.



Connect each Seat frame in turn right to left.















## WF321077

### Friendly Reminder:

- 1. This part is packed in 1 box. Please assemble it After all boxes are received.
- 2.As the cushions are all vacuum compressed, there will be some wrinkles. Please give your cushions up to 72 hours to reach its original size and the wrinkles will basically disappear.
- 3. Please do not open the compressed packags until your sofa frame is completely assembled.



#### Return & Warranty policy:

- --We strive to offer the highest quality products, and we also try our best to satisfy each and every customer that orders from us with replacement parts or service as needed.
- --If the item is damaged or defective, please take photos as evidence for replacements and refunds.
- --Please do not return to store, contact the seller if you have any troubles with this product.

| HARDWARE |             |         |     |  |
|----------|-------------|---------|-----|--|
| NO       | DESCRIPTION | SKETCH  | QTY |  |
| 1        | Washer      | $\odot$ | 4   |  |
| 2        | Gasket      |         | 4   |  |
| 3        | Screws 8X60 |         | 4   |  |
| 4        | Wrench      |         | 1   |  |

| PARTS LIST WF321077 |                    |        |     |  |
|