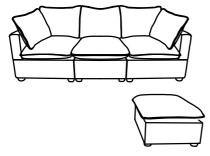

the Seat cushion (Part E).



#### **TIPS**

- 1. Please do not open the compressed packages until your sofa frame is completely assembled.
- 2. Compressed back cushions and pillows need to be fully fulfilled within 72 hours for your perfect use.
- 3. Please keep children away from plastic bags or any small pieces of stuff.

## **DIAGRAM** 6 (Put the Cushion)

Place the Seat cushion (Part E) and Back cushion (Part J) and Pillow (Part N) on the sofa.



### **TIPS**

- Please do not open the compressed packages until your sofa frame is completely assembled.
  Compressed back cushions and pillows need to be fully fulfilled within 72 hours for your perfect use.
  Please keep children away from plastic bags or any small pieces of stuff.



Connect each Seat frame in turn right to left.















## WF321077

### Friendly Reminder:

- 1. This part is packed in 1 box. Please assemble it After all boxes are received.
- 2.As the cushions are all vacuum compressed, there will be some wrinkles. Please give your cushions up to 72 hours to reach its original size and the wrinkles will basically disappear.
- 3. Please do not open the compressed packags until your sofa frame is completely assembled.



#### Return & Warranty policy:

- --We strive to offer the highest quality products, and we also try our best to satisfy each and every customer that orders from us with replacement parts or service as needed.
- --If the item is damaged or defective, please take photos as evidence for replacements and refunds.
- --Please do not return to store, contact the seller if you have any troub