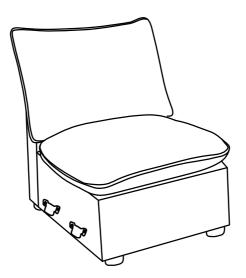

0 (Hardware 3).



### **DIAGRAM** 3 (Removal of compression bag)

Remove the Seat cushion (Part E).



#### **TIPS**

- 1. Please do not open the compressed packages until your sofa frame is completely assembled.
- 2. Compressed back cushions and pillows need to be fully fulfilled within 72 hours for your perfect use.
- 3. Please keep children away from plastic bags or any small pieces of stuff.

### **DIAGRAM** 4 (Put the Cushion)

Place the Seat cushion (Part E) and Back cushion (Part J) on the sofa.



#### **TIPS**

- Please do not open the compressed packages until your sofa frame is completely assembled.
  Compressed back cushions and pillows need to be fully fulfilled within 72 hours for your perfect use.
  Please keep children away from plastic bags or any small pieces of stuff.



Connect each Seat frame in turn right to left.











# WF321719

#### Friendly Reminder:

- 1. This part is packed in 1 box. Please assemble it After all boxes are received.
- 2.As the cushions are all vacuum compressed, there will be some wrinkles. Please give your cushions up to 72 hours to reach its original size and the wrinkles will basically disappear.
- 3. Please do not open the compressed packags until your sofa frame is completely assembled.



#### Return & Warranty policy:

- --We strive to offer the highest quality products, and we also try our best to satisfy each and every customer that orders from us with replacement parts or service as needed.
- --If the item is damaged or defective, please take photos as evidence for replacements and refunds.
- --Please do not retur