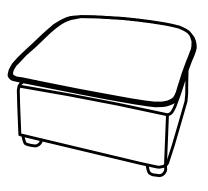

n (Part J) and Pillow (Part N) on the sofa.



### **TIPS**

- Please do not open the compressed packages until your sofa frame is completely assembled.
  Compressed back cushions and pillows need to be fully fulfilled within 72 hours for your perfect use.
  Please keep children away from plastic bags or any small pieces of stuff.



Connect each Seat frame in turn right to left.















# WF321079

### Friendly Reminder:

- 1. This part is packed in 1 box. Please assemble it After all boxes are received.
- 2.As the cushions are all vacuum compressed, there will be some wrinkles. Please give your cushions up to 72 hours to reach its original size and the wrinkles will basically disappear.
- 3. Please do not open the compressed packags until your sofa frame is completely assembled.



#### Return & Warranty policy:

- --We strive to offer the highest quality products, and we also try our best to satisfy each and every customer that orders from us with replacement parts or service as needed.
- --If the item is damaged or defective, please take photos as evidence for replacements and refunds.
- --Please do not return to store, contact the seller if you have any troubles with this product.

| HARDWARE |             |        |     |  |
|----------|-------------|--------|-----|--|
| NO       | DESCRIPTION | SKETCH | QTY |  |
| 2        | Gasket      |        | 4   |  |

|    | PARTS LIST WF321079 |        |     |  |  |
|----|---------------------|--------|-----|--|--|
| NO | DESCRIPTION         | SKETCH | QTY |  |  |
| Р  | Ottoman frame       |        | 1   |  |  |
| Q  |