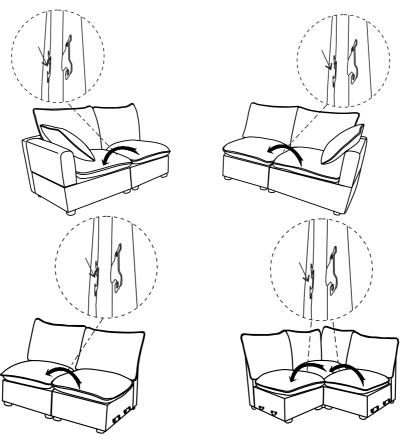

ompression bag)

Remove the Seat cushion (Part E).



#### **TIPS**

- 1. Please do not open the compressed packages until your sofa frame is completely assembled.
- 2. Compressed back cushions and pillows need to be fully fulfilled within 72 hours for your perfect use.
- 3. Please keep children away from plastic bags or any small pieces of stuff.

### **DIAGRAM** 4 (Put the Cushion)

Place the Seat cushion (Part E) and Back cushion (Part J) on the sofa.



#### **TIPS**

- Please do not open the compressed packages until your sofa frame is completely assembled.
  Compressed back cushions and pillows need to be fully fulfilled within 72 hours for your perfect use.
  Please keep children away from plastic bags or any small pieces of stuff.



Connect each Seat frame in turn right to left.











# WF321719

#### Friendly Reminder:

- 1. This part is packed in 1 box. Please assemble it After all boxes are received.
- 2.As the cushions are all vacuum compressed, there will be some wrinkles. Please give your cushions up to 72 hours to reach its original size and the wrinkles will basically disappear.
- 3. Please do not open the compressed packags until your sofa frame is completely assembled.



#### Return & Warranty policy:

- --We strive to offer the highest quality products, and we also try our best to satisfy each and every customer that orders from us with replacement parts or service as needed.
- --If the item is damaged or defective, please take photos as evidence for replacements and refunds.
- --Please do not return to store, contact the seller if you have any tro