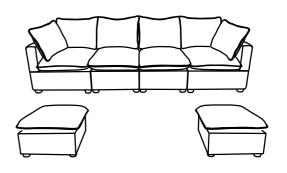

on bag)

Remove the Seat cushion (Part E).



#### **TIPS**

- 1. Please do not open the compressed packages until your sofa frame is completely assembled.
- 2. Compressed back cushions and pillows need to be fully fulfilled within 72 hours for your perfect use.
- 3. Please keep children away from plastic bags or any small pieces of stuff.

### **DIAGRAM** 4 (Put the Cushion)

Place the Seat cushion (Part E) and Back cushion (Part J) on the sofa.



#### **TIPS**

- Please do not open the compressed packages until your sofa frame is completely assembled.
  Compressed back cushions and pillows need to be fully fulfilled within 72 hours for your perfect use.
  Please keep children away from plastic bags or any small pieces of stuff.



Connect each Seat frame in turn right to left.











# WF321719

#### Friendly Reminder:

- 1. This part is packed in 1 box. Please assemble it After all boxes are received.
- 2.As the cushions are all vacuum compressed, there will be some wrinkles. Please give your cushions up to 72 hours to reach its original size and the wrinkles will basically disappear.
- 3. Please do not open the compressed packags until your sofa frame is completely assembled.



#### Return & Warranty policy:

- --We strive to offer the highest quality products, and we also try our best to satisfy each and every customer that orders from us with replacement parts or service as needed.
- --If the item is damaged or defective, please take photos as evidence for replacements and refunds.
- --Please do not return to store, contact the seller if you have any troubles wi