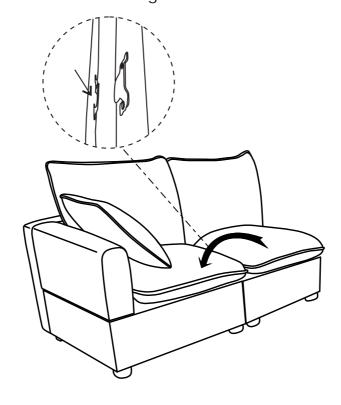

emove the Seat cushion (Part E).



#### **TIPS**

- 1. Please do not open the compressed packages until your sofa frame is completely assembled.
- 2. Compressed back cushions and pillows need to be fully fulfilled within 72 hours for your perfect use.
- 3. Please keep children away from plastic bags or any small pieces of stuff.

## **DIAGRAM** 6 (Put the Cushion)

Place the Seat cushion (Part E) and Back cushion (Part J) and Pillow (Part N) on the sofa.



### **TIPS**

- Please do not open the compressed packages until your sofa frame is completely assembled.
  Compressed back cushions and pillows need to be fully fulfilled within 72 hours for your perfect use.
  Please keep children away from plastic bags or any small pieces of stuff.



Connect each Seat frame in turn right to left.















## WF321077

### Friendly Reminder:

- 1. This part is packed in 1 box. Please assemble it After all boxes are received.
- 2.As the cushions are all vacuum compressed, there will be some wrinkles. Please give your cushions up to 72 hours to reach its original size and the wrinkles will basically disappear.
- 3. Please do not open the compressed packags until your sofa frame is completely assembled.



#### Return & Warranty policy:

- --We strive to offer the highest quality products, and we also try our best to satisfy each and every customer that orders from us with replacement parts or service as needed.
- --If the item is damaged or defective, please take photos as evidence for replacements and refunds.
- --Please do not return to store, contact the seller if you have any