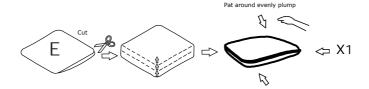

### **DIAGRAM** 5 (Removal of compression bag)

Remove the Seat cushion (Part E).