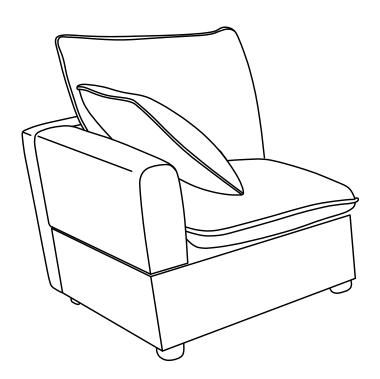

## **DIAGRAM** 6 (Put the Cushion)

Place the Seat cushion (Part E) and Back cushion (Part J) and Pillow (Part N) on the sofa.