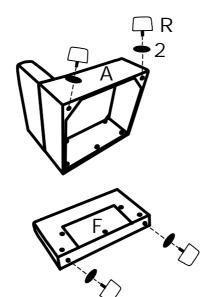

| PARTS LIST WF321076 |                 |        |     |  |
|---------------------|-----------------|--------|-----|--|
| NO                  | DESCRIPTION     | SKETCH | QTY |  |
| Α                   | Left seat frame |        | 1   |  |
| Е                   | Seat cushion    |        | 1   |  |
| F                   | Side back frame |        | 1   |  |
| J                   | Back cushion    |        | 1   |  |
| L                   | Left armrest    |        | 1   |  |
| N                   | Pillow          |        | 1   |  |
| R                   | Leg             | -      | 4   |  |

### **DIAGRAM** 3 (Assemble the Leg)

2

4PCS

Tighten Legs (Part R) by Gasket (Hardware 2) on the Left seat frame (Part A) and Side back frame(Part F).

### **DIAGRAM 4** (Assemble the Back frame)

Connect Left seat frame (Part A) and Side back frame (Part F) with Washer (Hardware 1) and Screws 8X60 (Hardware 3).

| 1 | 0     | 5PCS |
|---|-------|------|
| 3 | M8X60 | 5PCS |