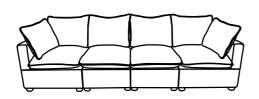

Seat cushion (Part E).



#### **TIPS**

- 1. Please do not open the compressed packages until your sofa frame is completely assembled.
- 2. Compressed back cushions and pillows need to be fully fulfilled within 72 hours for your perfect use.
- 3. Please keep children away from plastic bags or any small pieces of stuff.

## **DIAGRAM** 6 (Put the Cushion)

Place the Seat cushion (Part E) and Back cushion (Part J) and Pillow (Part N) on the sofa.



### **TIPS**

- Please do not open the compressed packages until your sofa frame is completely assembled.
  Compressed back cushions and pillows need to be fully fulfilled within 72 hours for your perfect use.
  Please keep children away from plastic bags or any small pieces of stuff.



Connect each Seat frame in turn right to left.















## WF321077

### Friendly Reminder:

- 1. This part is packed in 1 box. Please assemble it After all boxes are received.
- 2.As the cushions are all vacuum compressed, there will be some wrinkles. Please give your cushions up to 72 hours to reach its original size and the wrinkles will basically disappear.
- 3. Please do not open the compressed packags until your sofa frame is completely assembled.



#### Return & Warranty policy:

- --We strive to offer the highest quality products, and we also try our best to satisfy each and every customer that orders from us with replacement parts or service as needed.
- --If the item is damaged or defective, please take photos as evidence for replacements and refunds.
- --Please do not return to store, contact the seller if you have any troubles