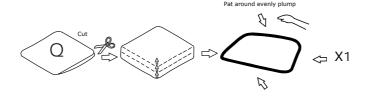

### **DIAGRAM** 2 (Removal of compression bag)

Remove the Ottoman cushion (Part Q).