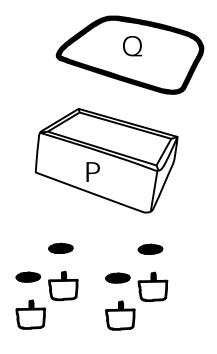

| HARDWARE |             |        |     |  |
|----------|-------------|--------|-----|--|
| NO       | DESCRIPTION | SKETCH | QTY |  |
| 2        | Gasket      |        | 4   |  |

|    | PARTS LIST WF321079 |        |     |  |  |
|----|---------------------|--------|-----|--|--|
| NO | DESCRIPTION         | SKETCH | QTY |  |  |
| Р  | Ottoman frame       |        | 1   |  |  |
| Q  | Ottoman cushion     |        | 1   |  |  |
| R  | Leg                 | -      | 4   |  |  |

All parts and hardwares.