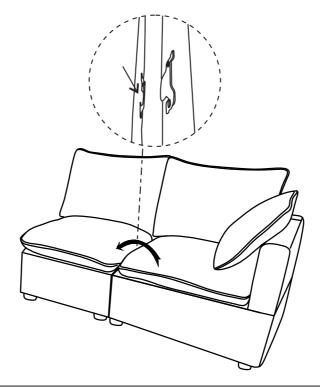

### **DIAGRAM 4** (Assemble the Back frame)

Connect Left seat frame (Part A) and Side back frame (Part F) with Washer (Hardware 1) and Screws 8X60 (Hardware 3).

| 1 | 0     | 5PCS |
|---|-------|------|
| 3 | M8X60 | 5PCS |

Connect each Seat frame in turn right to left.