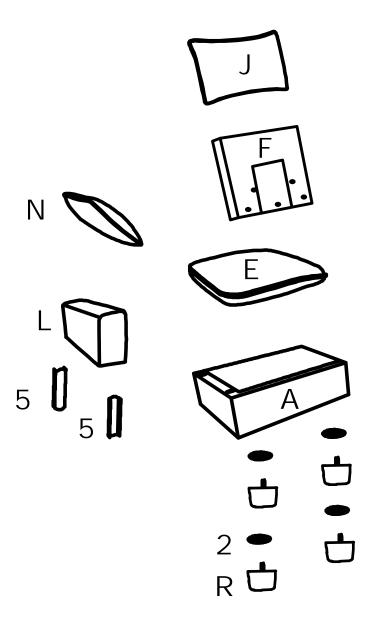

| HARDWARE |             |         |     |
|----------|-------------|---------|-----|
| NO       | DESCRIPTION | SKETCH  | QTY |
| 1        | Washer      | $\odot$ | 5   |
| 2        | Gasket      |         | 4   |
| 3        | Screws 8X60 |         | 5   |
| 4        | Wrench      |         | 1   |
| 5        | Insert      |         | 2   |

| PARTS LIST WF321076 |                 |        |     |  |
|---------------------|-----------------|--------|-----|--|
| NO                  | DESCRIPTION     | SKETCH | QTY |  |
| Α                   | Left seat frame |        | 1   |  |
| Е                   | Seat cushion    |        | 1   |  |
| F                   | Side back frame |        | 1   |  |
| J                   | Back cushion    |        | 1   |  |
| L                   | Left armrest    |        | 1   |  |
| N                   | Pillow          |        | 1   |  |
| R                   | Leg             | -      | 4   |  |