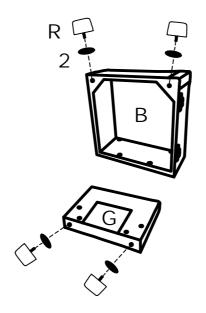

## **DIAGRAM** 1 (Assemble the Leg)

2

4PCS

Tighten Legs (Part R) by Gasket (Hardware 2) on the Neutral seat frame (Part B) and Neutral back frame (Part G).

4PCS

### **DIAGRAM** 2 (Assemble the Back frame)

Connect Neutral seat frame (Part B) and Neutral back frame (Part G) with Washer (Hardware 1) and Screws 8X60 (Hardware 3).