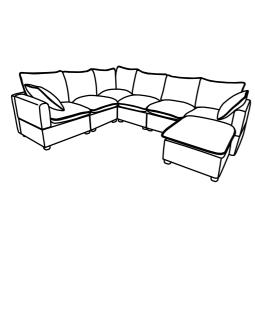

ove the Seat cushion (Part E).



#### **TIPS**

- 1. Please do not open the compressed packages until your sofa frame is completely assembled.
- 2. Compressed back cushions and pillows need to be fully fulfilled within 72 hours for your perfect use.
- 3. Please keep children away from plastic bags or any small pieces of stuff.

## **DIAGRAM** 6 (Put the Cushion)

Place the Seat cushion (Part E) and Back cushion (Part J) and Pillow (Part N) on the sofa.



### **TIPS**

- Please do not open the compressed packages until your sofa frame is completely assembled.
  Compressed back cushions and pillows need to be fully fulfilled within 72 hours for your perfect use.
  Please keep children away from plastic bags or any small pieces of stuff.



Connect each Seat frame in turn right to left.















## WF321077

### Friendly Reminder:

- 1. This part is packed in 1 box. Please assemble it After all boxes are received.
- 2.As the cushions are all vacuum compressed, there will be some wrinkles. Please give your cushions up to 72 hours to reach its original size and the wrinkles will basically disappear.
- 3. Please do not open the compressed packags until your sofa frame is completely assembled.



#### Return & Warranty policy:

- --We strive to offer the highest quality products, and we also try our best to satisfy each and every customer that orders from us with replacement parts or service as needed.
- --If the item is damaged or defective, please take photos as evidence for replacements and refunds.
- --Please do not return to store, contact the seller if you have any t