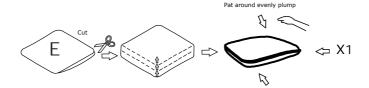

### **DIAGRAM** 5 (Removal of compression bag)

Remove the Seat cushion (Part E).

#### **TIPS**

- 1. Please do not open the compressed packages until your sofa frame is completely assembled.
- 2. Compressed back cushions and pillows need to be fully fulfilled within 72 hours for your perfect use.
- 3. Please keep children away from plastic bags or any small pieces of stuff.