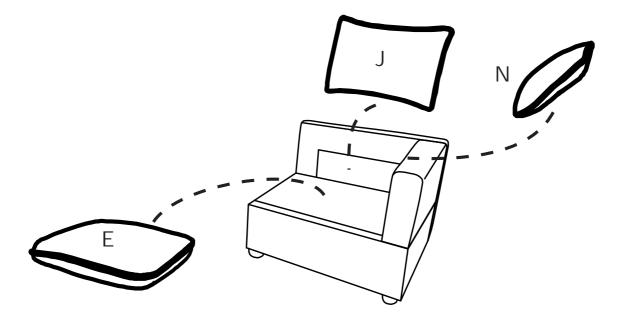

| PARTS LIST WF321076 |                 |        |     |  |
|---------------------|-----------------|--------|-----|--|
| NO                  | DESCRIPTION     | SKETCH | QTY |  |
| Α                   | Left seat frame |        | 1   |  |
| Е                   | Seat cushion    |        | 1   |  |
| F                   | Side back frame |        | 1   |  |
| J                   | Back cushion    |        | 1   |  |
| L                   | Left armrest    |        | 1   |  |
| N                   | Pillow          |        | 1   |  |
| R                   | Leg             | -      | 4   |  |

## **DIAGRAM** 6 (Put the Cushion)

Place the Seat cushion (Part E) and Back cushion (Part J) and Pillow (Part N) on the sofa.