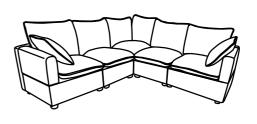

e Seat cushion (Part E).



#### **TIPS**

- 1. Please do not open the compressed packages until your sofa frame is completely assembled.
- 2. Compressed back cushions and pillows need to be fully fulfilled within 72 hours for your perfect use.
- 3. Please keep children away from plastic bags or any small pieces of stuff.

## **DIAGRAM** 6 (Put the Cushion)

Place the Seat cushion (Part E) and Back cushion (Part J) and Pillow (Part N) on the sofa.



### **TIPS**

- Please do not open the compressed packages until your sofa frame is completely assembled.
  Compressed back cushions and pillows need to be fully fulfilled within 72 hours for your perfect use.
  Please keep children away from plastic bags or any small pieces of stuff.



Connect each Seat frame in turn right to left.















## WF321077

### Friendly Reminder:

- 1. This part is packed in 1 box. Please assemble it After all boxes are received.
- 2.As the cushions are all vacuum compressed, there will be some wrinkles. Please give your cushions up to 72 hours to reach its original size and the wrinkles will basically disappear.
- 3. Please do not open the compressed packags until your sofa frame is completely assembled.



#### Return & Warranty policy:

- --We strive to offer the highest quality products, and we also try our best to satisfy each and every customer that orders from us with replacement parts or service as needed.
- --If the item is damaged or defective, please take photos as evidence for replacements and refunds.
- --Please do not return to store, contact the seller if you have any trouble