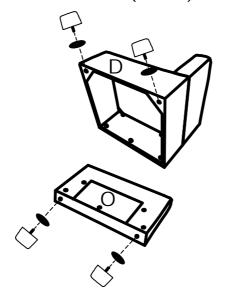

|    | PARTS LIST WF321719 |        |     |  |  |
|----|---------------------|--------|-----|--|--|
| NO | DESCRIPTION         | SKETCH | QTY |  |  |
| D  | Right seat frame    |        | 1   |  |  |
| Е  | Seat cushion        |        | 1   |  |  |
| О  | Side back frame     |        | 1   |  |  |
| J  | Back cushion        |        | 1   |  |  |
| М  | Right armrest       |        | 1   |  |  |
| N  | Pillow              |        | 1   |  |  |
| R  | Leg                 | -      | 4   |  |  |

All parts and hardwares.

### **DIAGRAM** 3 (Assemble the Leg)

2

4PCS

Tighten Legs (Part R) by Gasket (Hardware 2) on the Right seat frame (Part D) and Side back frame(Part O).

## **DIAGRAM 4** (Assemble the Back frame)

Connect Right seat frame (Part D) and Side back frame (Part O) with Washer (Hardware 1) and Screws 8X60 (Hardware 3).