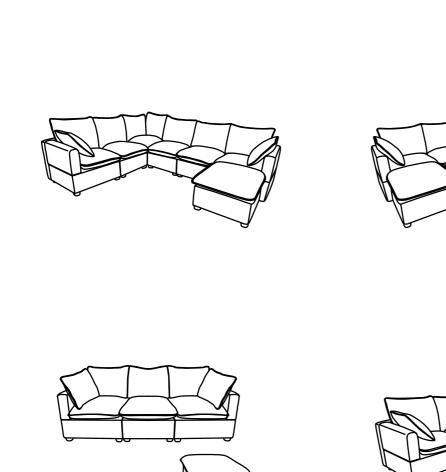

pression bag)

Remove the Seat cushion (Part E).



#### **TIPS**

- 1. Please do not open the compressed packages until your sofa frame is completely assembled.
- 2. Compressed back cushions and pillows need to be fully fulfilled within 72 hours for your perfect use.
- 3. Please keep children away from plastic bags or any small pieces of stuff.

### **DIAGRAM** 4 (Put the Cushion)

Place the Seat cushion (Part E) and Back cushion (Part J) on the sofa.



#### **TIPS**

- Please do not open the compressed packages until your sofa frame is completely assembled.
  Compressed back cushions and pillows need to be fully fulfilled within 72 hours for your perfect use.
  Please keep children away from plastic bags or any small pieces of stuff.



Connect each Seat frame in turn right to left.











# WF321719

#### Friendly Reminder:

- 1. This part is packed in 1 box. Please assemble it After all boxes are received.
- 2.As the cushions are all vacuum compressed, there will be some wrinkles. Please give your cushions up to 72 hours to reach its original size and the wrinkles will basically disappear.
- 3. Please do not open the compressed packags until your sofa frame is completely assembled.



#### Return & Warranty policy:

- --We strive to offer the highest quality products, and we also try our best to satisfy each and every customer that orders from us with replacement parts or service as needed.
- --If the item is damaged or defective, please take photos as evidence for replacements and refunds.
- --Please do not return to store, contact the seller if you have any troub