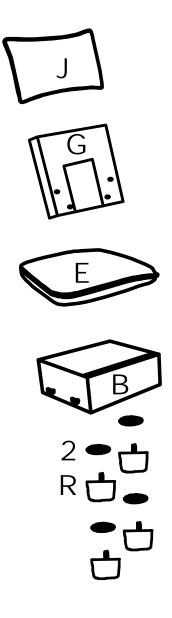

| PARTS LIST WF321077 |                    |        |     |  |
|---------------------|--------------------|--------|-----|--|
| NO                  | DESCRIPTION        | SKETCH | QTY |  |
| В                   | Neutral seat frame |        | 1   |  |
| E                   | Seat cushion       |        | 1   |  |
| G                   | Neutral back frame |        | 1   |  |
| J                   | Back cushion       |        | 1   |  |
| R                   | Leg                | -      | 4   |  |