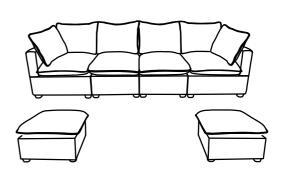

t cushion (Part E).



#### **TIPS**

- 1. Please do not open the compressed packages until your sofa frame is completely assembled.
- 2. Compressed back cushions and pillows need to be fully fulfilled within 72 hours for your perfect use.
- 3. Please keep children away from plastic bags or any small pieces of stuff.

### **DIAGRAM** 6 (Put the Cushion)

Place the Seat cushion (Part E) and Back cushion (Part J) and Pillow (Part N) on the sofa.



### **TIPS**

- Please do not open the compressed packages until your sofa frame is completely assembled.
  Compressed back cushions and pillows need to be fully fulfilled within 72 hours for your perfect use.
  Please keep children away from plastic bags or any small pieces of stuff.



Connect each Seat frame in turn right to left.















# WF321079

### Friendly Reminder:

- 1. This part is packed in 1 box. Please assemble it After all boxes are received.
- 2.As the cushions are all vacuum compressed, there will be some wrinkles. Please give your cushions up to 72 hours to reach its original size and the wrinkles will basically disappear.
- 3. Please do not open the compressed packags until your sofa frame is completely assembled.



#### Return & Warranty policy:

- --We strive to offer the highest quality products, and we also try our best to satisfy each and every customer that orders from us with replacement parts or service as needed.
- --If the item is damaged or defective, please take photos as evidence for replacements and refunds.
- --Please do not return to store, contact the seller if you have any troubles wit