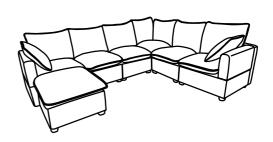

e the Seat cushion (Part E).



#### **TIPS**

- 1. Please do not open the compressed packages until your sofa frame is completely assembled.
- 2. Compressed back cushions and pillows need to be fully fulfilled within 72 hours for your perfect use.
- 3. Please keep children away from plastic bags or any small pieces of stuff.

## **DIAGRAM** 6 (Put the Cushion)

Place the Seat cushion (Part E) and Back cushion (Part J) and Pillow (Part N) on the sofa.



### **TIPS**

- Please do not open the compressed packages until your sofa frame is completely assembled.
  Compressed back cushions and pillows need to be fully fulfilled within 72 hours for your perfect use.
  Please keep children away from plastic bags or any small pieces of stuff.



Connect each Seat frame in turn right to left.















## WF321077

### Friendly Reminder:

- 1. This part is packed in 1 box. Please assemble it After all boxes are received.
- 2.As the cushions are all vacuum compressed, there will be some wrinkles. Please give your cushions up to 72 hours to reach its original size and the wrinkles will basically disappear.
- 3. Please do not open the compressed packags until your sofa frame is completely assembled.



#### Return & Warranty policy:

- --We strive to offer the highest quality products, and we also try our best to satisfy each and every customer that orders from us with replacement parts or service as needed.
- --If the item is damaged or defective, please take photos as evidence for replacements and refunds.
- --Please do not return to store, contact the seller if you have any tro