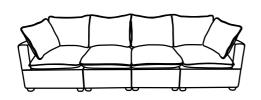

sion bag)

Remove the Seat cushion (Part E).



#### **TIPS**

- 1. Please do not open the compressed packages until your sofa frame is completely assembled.
- 2. Compressed back cushions and pillows need to be fully fulfilled within 72 hours for your perfect use.
- 3. Please keep children away from plastic bags or any small pieces of stuff.

### **DIAGRAM** 4 (Put the Cushion)

Place the Seat cushion (Part E) and Back cushion (Part J) on the sofa.



#### **TIPS**

- Please do not open the compressed packages until your sofa frame is completely assembled.
  Compressed back cushions and pillows need to be fully fulfilled within 72 hours for your perfect use.
  Please keep children away from plastic bags or any small pieces of stuff.



Connect each Seat frame in turn right to left.











# WF321719

#### Friendly Reminder:

- 1. This part is packed in 1 box. Please assemble it After all boxes are received.
- 2.As the cushions are all vacuum compressed, there will be some wrinkles. Please give your cushions up to 72 hours to reach its original size and the wrinkles will basically disappear.
- 3. Please do not open the compressed packags until your sofa frame is completely assembled.



#### Return & Warranty policy:

- --We strive to offer the highest quality products, and we also try our best to satisfy each and every customer that orders from us with replacement parts or service as needed.
- --If the item is damaged or defective, please take photos as evidence for replacements and refunds.
- --Please do not return to store, contact the seller if you have any troubles