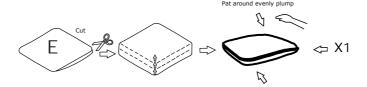

### **DIAGRAM** 5 (Removal of compression bag)

Remove the Seat cushion (Part E).