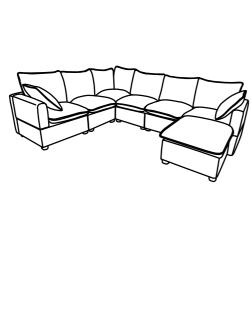

ve the Seat cushion (Part E).



#### **TIPS**

- 1. Please do not open the compressed packages until your sofa frame is completely assembled.
- 2. Compressed back cushions and pillows need to be fully fulfilled within 72 hours for your perfect use.
- 3. Please keep children away from plastic bags or any small pieces of stuff.

### **DIAGRAM** 6 (Put the Cushion)

Place the Seat cushion (Part E) and Back cushion (Part J) and Pillow (Part N) on the sofa.



### **TIPS**

- Please do not open the compressed packages until your sofa frame is completely assembled.
  Compressed back cushions and pillows need to be fully fulfilled within 72 hours for your perfect use.
  Please keep children away from plastic bags or any small pieces of stuff.



Connect each Seat frame in turn right to left.















# WF321079

### Friendly Reminder:

- 1. This part is packed in 1 box. Please assemble it After all boxes are received.
- 2.As the cushions are all vacuum compressed, there will be some wrinkles. Please give your cushions up to 72 hours to reach its original size and the wrinkles will basically disappear.
- 3. Please do not open the compressed packags until your sofa frame is completely assembled.



#### Return & Warranty policy:

- --We strive to offer the highest quality products, and we also try our best to satisfy each and every customer that orders from us with replacement parts or service as needed.
- --If the item is damaged or defective, please take photos as evidence for replacements and refunds.
- --Please do not return to store, contact the seller if you have any tr