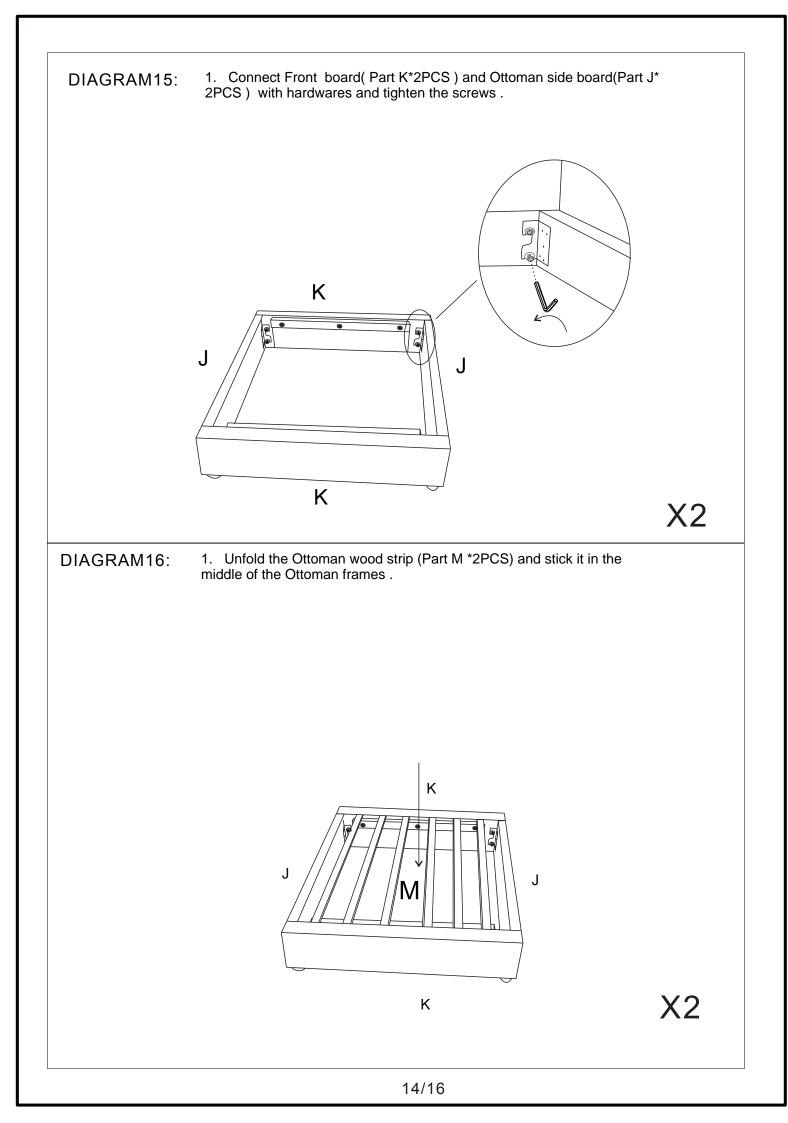

-please do not return to store, contact the seller if you have any troubles with this product.

| ASSEMBLY INSTRUCTION  |                      |              |     |       |             |                       |           |       |
|-----------------------|----------------------|--------------|-----|-------|-------------|-----------------------|-----------|-------|
| HARDWARE LIST         |                      |              |     |       |             |                       |           |       |
| NO DESCRIPTION SKETCH |                      | тсн          | QTY | NO    | DESCRIPTION | SKETCH                | QTY       |       |
| (1) Bolt M8*35        |                      | 35 ()))))))) | D   | 48PCS | 3           | Allen key M5          |           | 1PC   |
| 2                     | Gasket Ø             | 022 ©        | )   | 48PCS | 4           | Gloves                | Sur.      | 2PCS  |
| PARTS LIST            |                      |              |     |       |             |                       |           |       |
| NO                    | DESCRIPTION          | SKETCH       | l   | QTY   | NO          | DESCRIPTION           | SKETCH    | QTY   |
| A                     | Left armrest         |              | Ž,  | 1PC   | J           | Ottoman<br>side board |           | 4PCS  |
| В                     | Right armrest        |              |     | 1PC   | к           | Front board           |           | 6PCS  |
| С                     | Left front<br>board  | 0            |     | 1PC   | L           | Wood strip            |           | 4PCS  |
| D                     | Right front<br>board |              | •   | 1PC   | м           | Ottoman<br>wood strip |           | 2PCS  |
| E                     | Left backrest        |              |     | 1PC   | N           | Backrest<br>pillow    |           | 4PCS  |
| F                     | Right backrest       | •            |     | 1PC   | 0           | Seat cushion          |           | 6PCS  |
| G                     | Middle<br>backrest   | • Cr         |     | 2PCS  | Р           | Armrest<br>pillow     | $\square$ | 2PCS  |
| н                     | Right side<br>board  | Ð            | Ē   | 3PCS  | Q           | Leg                   | Ċ         | 24PCS |
| I                     | Left side<br>board   | Ð            |     | 3PCS  |             |                       |           |       |
|                       |                      |              |     |       |             |                       |           |       |