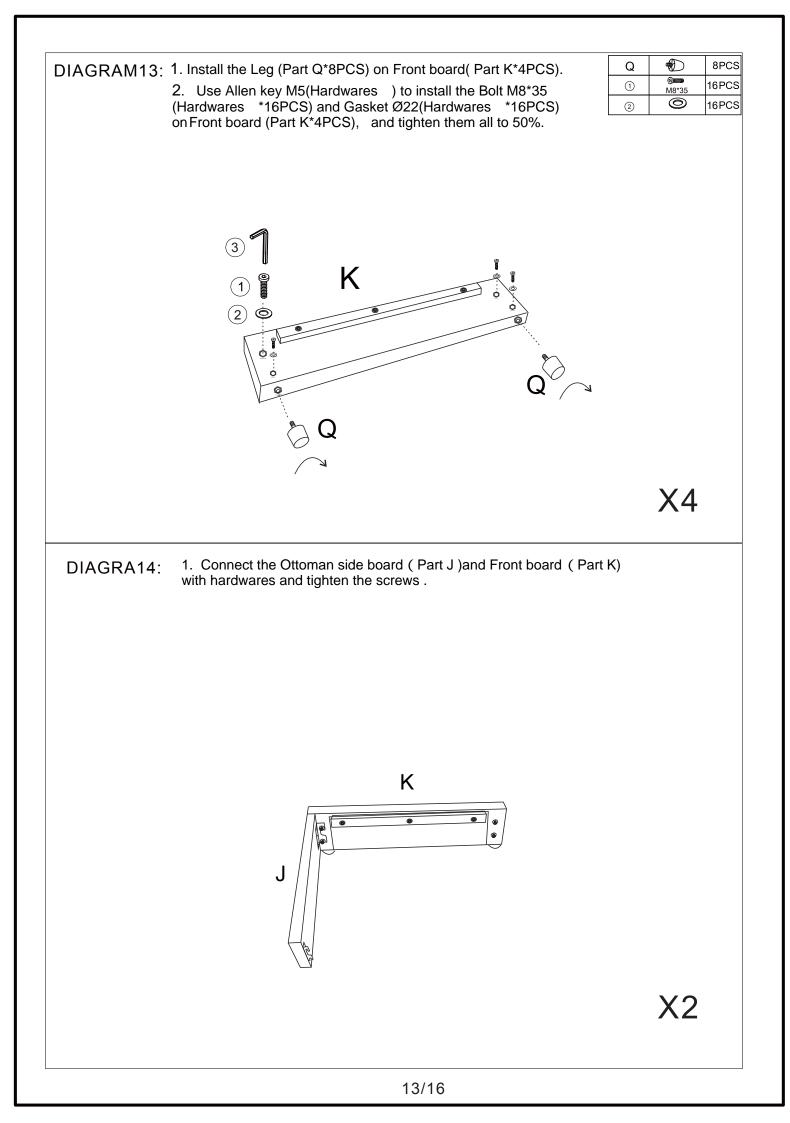

-please do not return to store, contact the seller if you have any troubles with this product.

| ASSEMBLY INSTRUCTION  |                      |              |     |       |             |                       |           |       |
|-----------------------|----------------------|--------------|-----|-------|-------------|-----------------------|-----------|-------|
| HARDWARE LIST         |                      |              |     |       |             |                       |           |       |
| NO DESCRIPTION SKETCH |                      | тсн          | QTY | NO    | DESCRIPTION | SKETCH                | QTY       |       |
| (1) Bolt M8*35        |                      | 35 ()))))))) | D   | 48PCS | 3           | Allen key M5          |           | 1PC   |
| 2                     | Gasket Ø             | 022 ©        | )   | 48PCS | 4           | Gloves                | Sur.      | 2PCS  |
| PARTS LIST            |                      |              |     |       |             |                       |           |       |
| NO                    | DESCRIPTION          | SKETCH       | l   | QTY   | NO          | DESCRIPTION           | SKETCH    | QTY   |
| A                     | Left armrest         |              | Ž,  | 1PC   | J           | Ottoman<br>side board |           | 4PCS  |
| В                     | Right armrest        |              |     | 1PC   | к           | Front board           |           | 6PCS  |
| С                     | Left front<br>board  | 0            |     | 1PC   | L           | Wood strip            |           | 4PCS  |
| D                     | Right front<br>board |              | •   | 1PC   | м           | Ottoman<br>wood strip |           | 2PCS  |
| E                     | Left backrest        |              |     | 1PC   | N           | Backrest<br>pillow    |           | 4PCS  |
| F                     | Right backrest       | •            |     | 1PC   | 0           | Seat cushion          |           | 6PCS  |
| G                     | Middle<br>backrest   | • Cr         |     | 2PCS  | Р           | Armrest<br>pillow     | $\square$ | 2PCS  |
| н                     | Right side<br>board  | Ð            | Ē   | 3PCS  | Q           | Leg                   | Ċ         | 24PCS |
| I                     | Left side<br>board   | Ð            |     | 3PCS  |             |                       |           |       |
|                       |                      |              |     |       |             |                       |           |       |