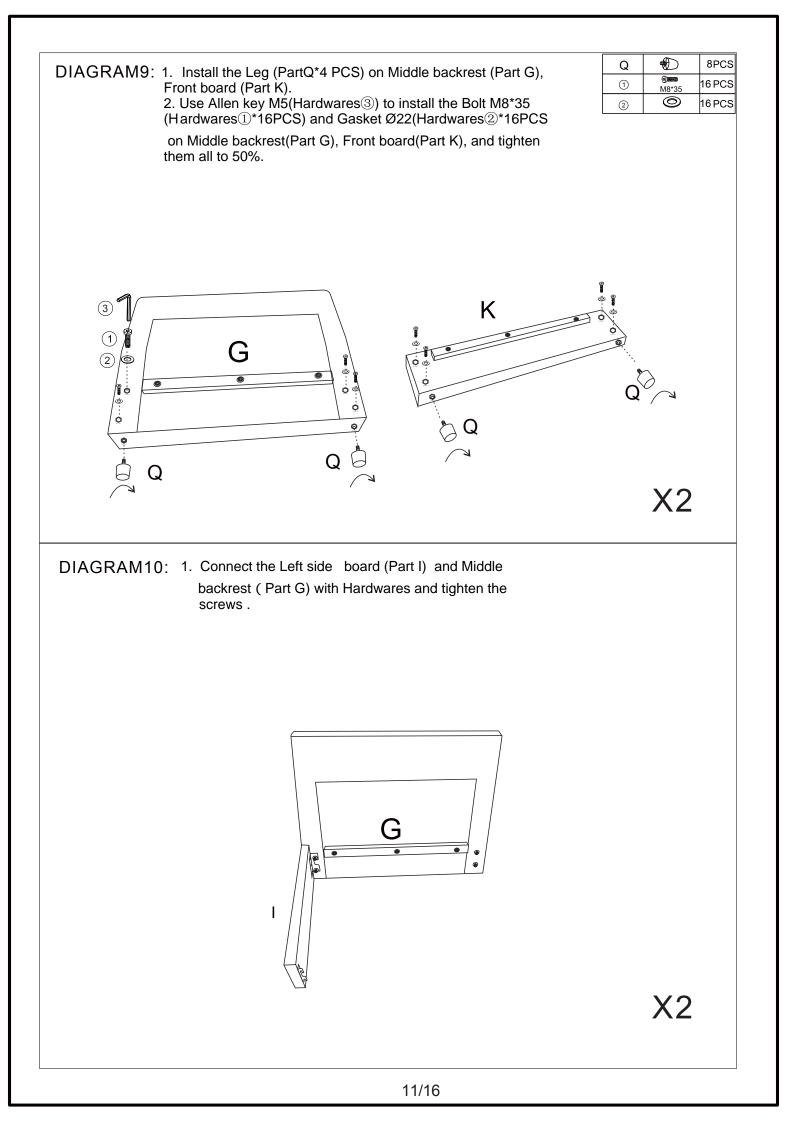

-please do not return to store, contact the seller if you have any troubles with this product.

| ASSEMBLY INSTRUCTION  |                      |              |     |       |             |                       |           |       |
|-----------------------|----------------------|--------------|-----|-------|-------------|-----------------------|-----------|-------|
| HARDWARE LIST         |                      |              |     |       |             |                       |           |       |
| NO DESCRIPTION SKETCH |                      | тсн          | QTY | NO    | DESCRIPTION | SKETCH                | QTY       |       |
| (1) Bolt M8*35        |                      | 35 ()))))))) | D   | 48PCS | 3           | Allen key M5          |           | 1PC   |
| 2                     | Gasket Ø             | 022 ©        | )   | 48PCS | 4           | Gloves                | Sur.      | 2PCS  |
| PARTS LIST            |                      |              |     |       |             |                       |           |       |
| NO                    | DESCRIPTION          | SKETCH       | l   | QTY   | NO          | DESCRIPTION           | SKETCH    | QTY   |
| A                     | Left armrest         |              | Ž,  | 1PC   | J           | Ottoman<br>side board |           | 4PCS  |
| В                     | Right armrest        |              |     | 1PC   | к           | Front board           |           | 6PCS  |
| С                     | Left front<br>board  | 0            |     | 1PC   | L           | Wood strip            |           | 4PCS  |
| D                     | Right front<br>board |              | •   | 1PC   | м           | Ottoman<br>wood strip |           | 2PCS  |
| E                     | Left backrest        |              |     | 1PC   | N           | Backrest<br>pillow    |           | 4PCS  |
| F                     | Right backrest       | •            |     | 1PC   | 0           | Seat cushion          |           | 6PCS  |
| G                     | Middle<br>backrest   | • Cr         |     | 2PCS  | Р           | Armrest<br>pillow     | $\square$ | 2PCS  |
| н                     | Right side<br>board  | Ð            | Ē   | 3PCS  | Q           | Leg                   | Ċ         | 24PCS |
| I                     | Left side<br>board   | Ð            |     | 3PCS  |             |                       |           |       |
|                       |                      |              |     |       |             |                       |           |       |