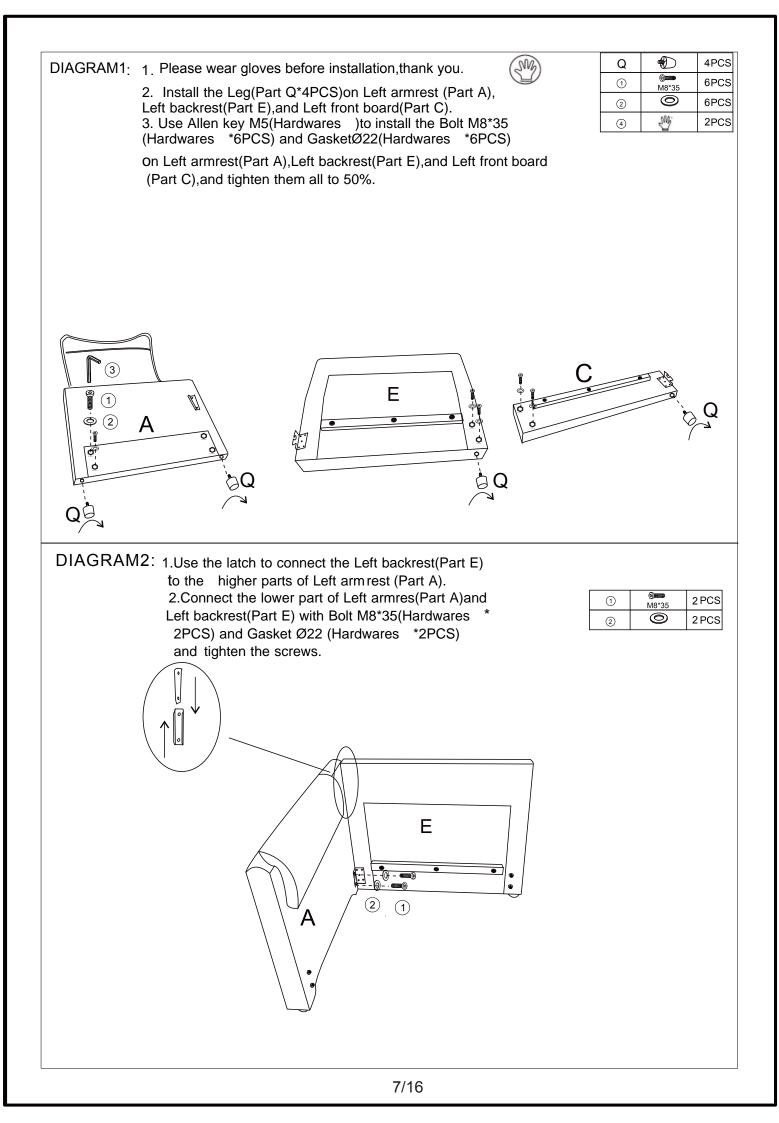

t Ø22         | Gloves       | 2PCS |  |  |  |
| 5/16                |                    |              |      |  |  |  |

|    | PARTS LIST         | WF532059 |     |
|----|--------------------|----------|-----|
| NO | DESCRIPTION        | SKETCH   | QTY |
| G  | Middle backrest    |          | 2   |
| J  | Ottoman side board |          | 4   |
| Ρ  | Armrest pillow     |          | 2   |
|    | ·                  |          |     |
|    |                    |          |     |
|    |                    |          |     |
|    |                    |          |     |
|    |                    |          |     |
|    |                    |          |     |
|    |                    |          |     |
|    |                    |          |     |
| ļ  | 6/1                | 6        |     |



















1.Put Backrest Pillow ( Part N\*4pcs ) and Armrest Pillow ( Part P\*2pcs) , on the sofa. DIAGRAM19: Complete