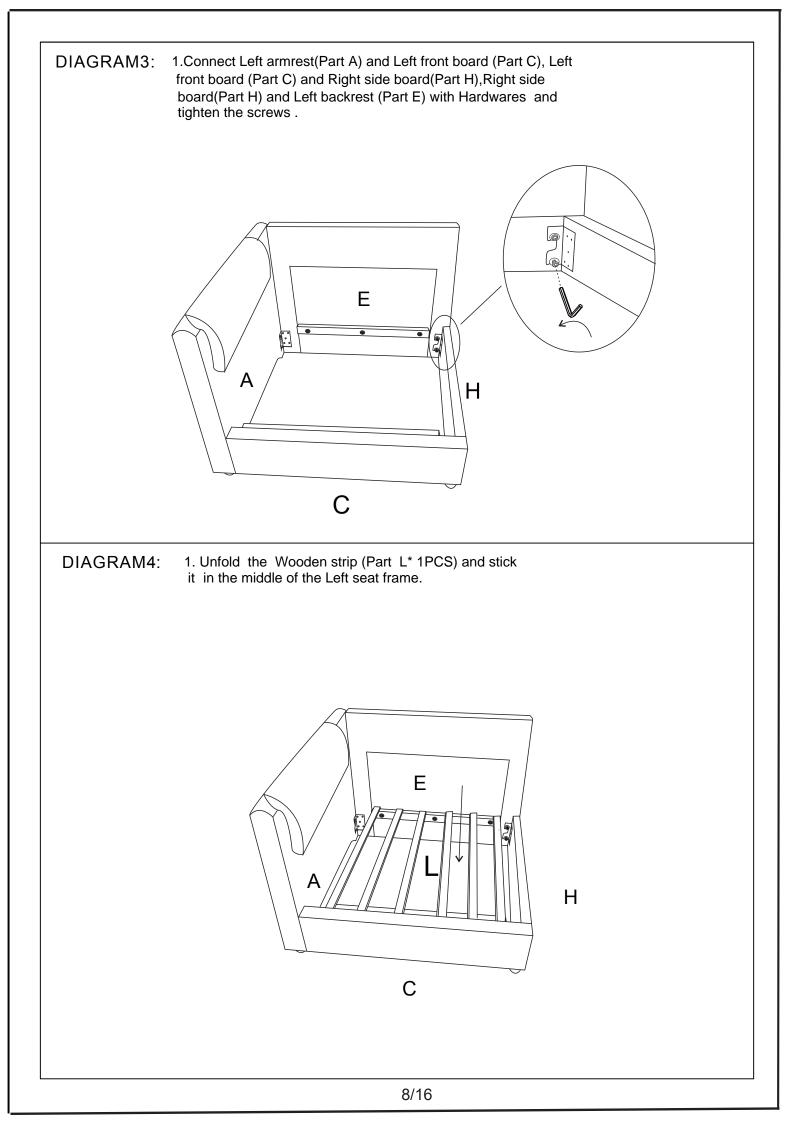

Ø22         | Gloves       | 2PCS |  |  |  |
| 5/16                |                    |              |      |  |  |  |

|    | PARTS LIST         | WF532059 |     |
|----|--------------------|----------|-----|
| NO | DESCRIPTION        | SKETCH   | QTY |
| G  | Middle backrest    |          | 2   |
| J  | Ottoman side board |          | 4   |
| Ρ  | Armrest pillow     |          | 2   |
|    | ·                  |          |     |
|    |                    |          |     |
|    |                    |          |     |
|    |                    |          |     |
|    |                    |          |     |
|    |                    |          |     |
|    |                    |          |     |
|    |                    |          |     |
| ļ  | 6/1                | 6        |     |



















1.Put Backrest Pillow ( Part N\*4pcs ) and Armrest Pillow ( Part P\*2pcs) , on the sofa. DIAGRAM19: Complete