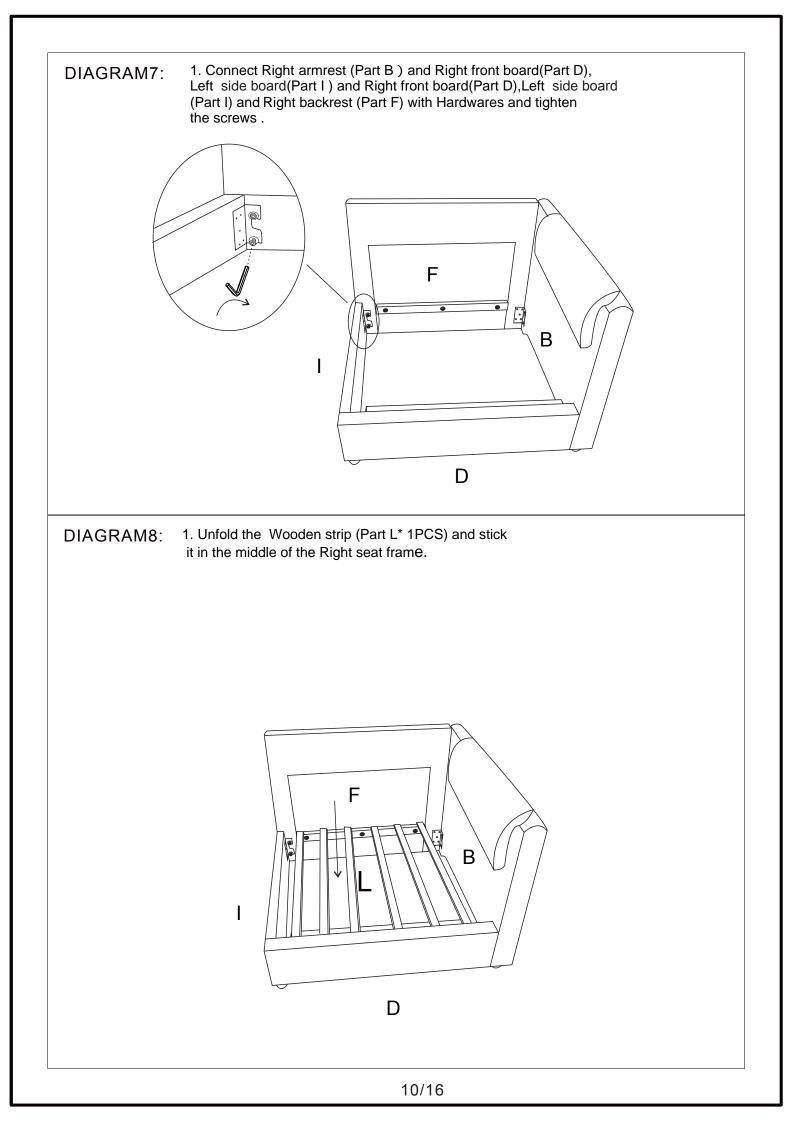

-please do not return to store, contact the seller if you have any troubles with this product.

| ASSEMBLY INSTRUCTION  |                      |              |     |       |             |                       |           |       |
|-----------------------|----------------------|--------------|-----|-------|-------------|-----------------------|-----------|-------|
| HARDWARE LIST         |                      |              |     |       |             |                       |           |       |
| NO DESCRIPTION SKETCH |                      | тсн          | QTY | NO    | DESCRIPTION | SKETCH                | QTY       |       |
| (1) Bolt M8*35        |                      | 35 ()))))))) | D   | 48PCS | 3           | Allen key M5          |           | 1PC   |
| 2                     | Gasket Ø             | 022 ©        | )   | 48PCS | 4           | Gloves                | Sur.      | 2PCS  |
| PARTS LIST            |                      |              |     |       |             |                       |           |       |
| NO                    | DESCRIPTION          | SKETCH       | l   | QTY   | NO          | DESCRIPTION           | SKETCH    | QTY   |
| A                     | Left armrest         |              | Ž,  | 1PC   | J           | Ottoman<br>side board |           | 4PCS  |
| В                     | Right armrest        |              |     | 1PC   | к           | Front board           |           | 6PCS  |
| С                     | Left front<br>board  | 0            |     | 1PC   | L           | Wood strip            |           | 4PCS  |
| D                     | Right front<br>board |              | •   | 1PC   | м           | Ottoman<br>wood strip |           | 2PCS  |
| E                     | Left backrest        |              |     | 1PC   | N           | Backrest<br>pillow    |           | 4PCS  |
| F                     | Right backrest       | •            |     | 1PC   | 0           | Seat cushion          |           | 6PCS  |
| G                     | Middle<br>backrest   | • Cr         |     | 2PCS  | Р           | Armrest<br>pillow     | $\square$ | 2PCS  |
| н                     | Right side<br>board  | Ð            | Ē   | 3PCS  | Q           | Leg                   | Ċ         | 24PCS |
| I                     | Left side<br>board   | Ð            |     | 3PCS  |             |                       |           |       |
|                       |                      |              |     |       |             |                       |           |       |