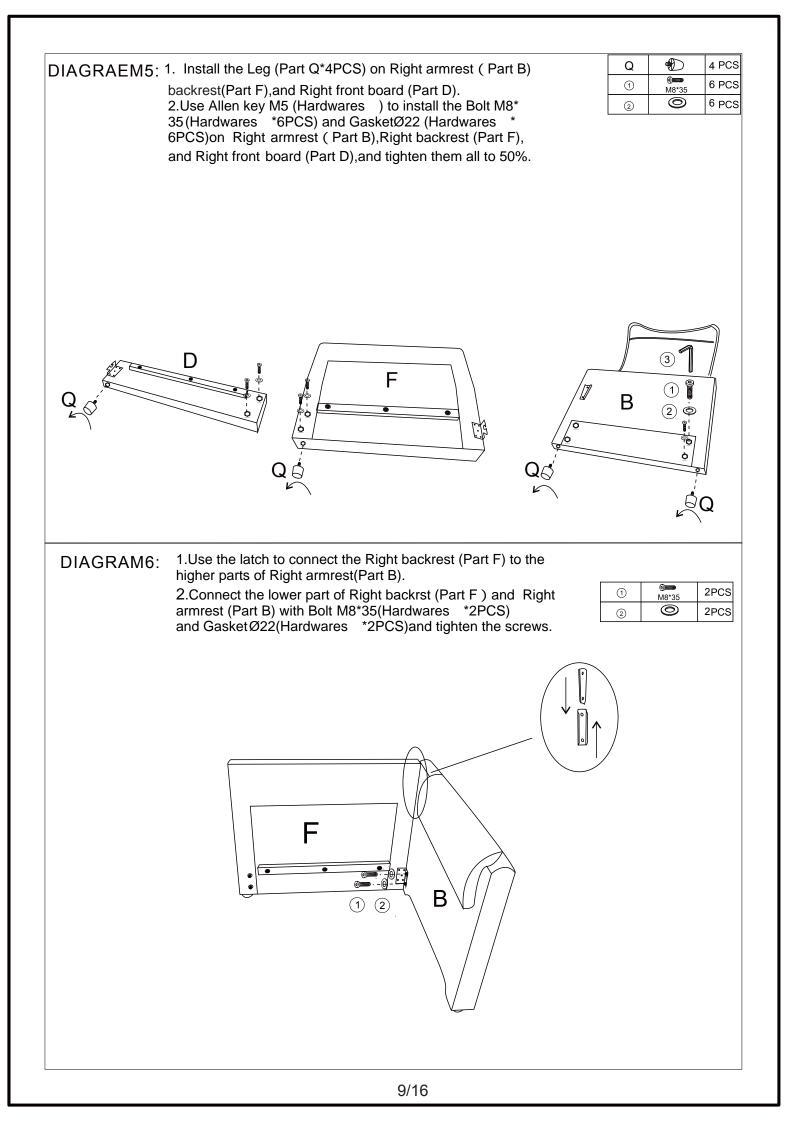

2         | Gloves       | 2PCS |  |  |  |
| 5/16                |                    |              |      |  |  |  |

|    | PARTS LIST         | WF532059 |     |
|----|--------------------|----------|-----|
| NO | DESCRIPTION        | SKETCH   | QTY |
| G  | Middle backrest    |          | 2   |
| J  | Ottoman side board |          | 4   |
| Ρ  | Armrest pillow     |          | 2   |
|    | ·                  |          |     |
|    |                    |          |     |
|    |                    |          |     |
|    |                    |          |     |
|    |                    |          |     |
|    |                    |          |     |
|    |                    |          |     |
|    |                    |          |     |
| ļ  | 6/1                | 6        |     |



















1.Put Backrest Pillow ( Part N\*4pcs ) and Armrest Pillow ( Part P\*2pcs) , on the sofa. DIAGRAM19: Complete