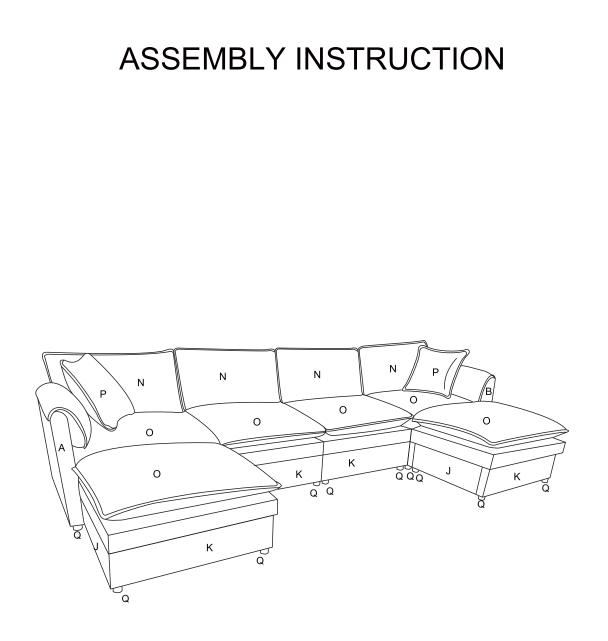

-please do not return to store, contact the seller if you have any troubles with this product.

| ASSEMBLY INSTRUCTION  |                      |              |     |       |             |                       |           |       |
|-----------------------|----------------------|--------------|-----|-------|-------------|-----------------------|-----------|-------|
| HARDWARE LIST         |                      |              |     |       |             |                       |           |       |
| NO DESCRIPTION SKETCH |                      | тсн          | QTY | NO    | DESCRIPTION | SKETCH                | QTY       |       |
| (1) Bolt M8*35        |                      | 35 ()))))))) | D   | 48PCS | 3           | Allen key M5          |           | 1PC   |
| 2                     | Gasket Ø             | 022 ©        | )   | 48PCS | 4           | Gloves                | Sur.      | 2PCS  |
| PARTS LIST            |                      |              |     |       |             |                       |           |       |
| NO                    | DESCRIPTION          | SKETCH       | l   | QTY   | NO          | DESCRIPTION           | SKETCH    | QTY   |
| A                     | Left armrest         |              | Ž,  | 1PC   | J           | Ottoman<br>side board |           | 4PCS  |
| В                     | Right armrest        |              |     | 1PC   | к           | Front board           |           | 6PCS  |
| С                     | Left front<br>board  | 0            |     | 1PC   | L           | Wood strip            |           | 4PCS  |
| D                     | Right front<br>board |              | •   | 1PC   | м           | Ottoman<br>wood strip |           | 2PCS  |
| E                     | Left backrest        |              |     | 1PC   | N           | Backrest<br>pillow    |           | 4PCS  |
| F                     | Right backrest       | •            |     | 1PC   | 0           | Seat cushion          |           | 6PCS  |
| G                     | Middle<br>backrest   | • Cr         |     | 2PCS  | Р           | Armrest<br>pillow     | $\square$ | 2PCS  |
| н                     | Right side<br>board  | Ð            | Ē   | 3PCS  | Q           | Leg                   | Ċ         | 24PCS |
| I                     | Left side<br>board   | Ð            |     | 3PCS  |             |                       |           |       |
|                       |                      |              |     |       |             |                       |           |       |