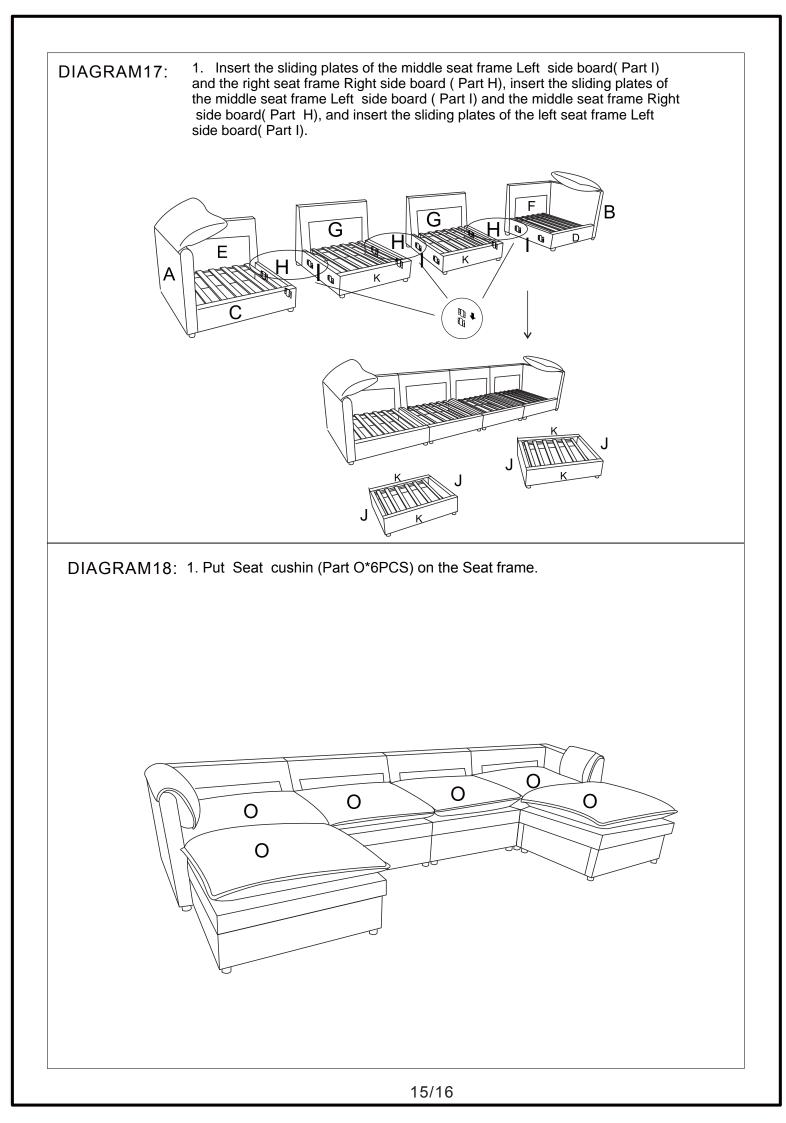

-please do not return to store, contact the seller if you have any troubles with this product.

| ASSEMBLY INSTRUCTION  |                      |              |     |       |             |                       |           |       |
|-----------------------|----------------------|--------------|-----|-------|-------------|-----------------------|-----------|-------|
| HARDWARE LIST         |                      |              |     |       |             |                       |           |       |
| NO DESCRIPTION SKETCH |                      | тсн          | QTY | NO    | DESCRIPTION | SKETCH                | QTY       |       |
| (1) Bolt M8*35        |                      | 35 ()))))))) | D   | 48PCS | 3           | Allen key M5          |           | 1PC   |
| 2                     | Gasket Ø             | 022 ©        | )   | 48PCS | 4           | Gloves                | Sur.      | 2PCS  |
| PARTS LIST            |                      |              |     |       |             |                       |           |       |
| NO                    | DESCRIPTION          | SKETCH       | l   | QTY   | NO          | DESCRIPTION           | SKETCH    | QTY   |
| A                     | Left armrest         |              | Ž,  | 1PC   | J           | Ottoman<br>side board |           | 4PCS  |
| В                     | Right armrest        |              |     | 1PC   | к           | Front board           |           | 6PCS  |
| С                     | Left front<br>board  | 0            |     | 1PC   | L           | Wood strip            |           | 4PCS  |
| D                     | Right front<br>board |              | •   | 1PC   | м           | Ottoman<br>wood strip |           | 2PCS  |
| E                     | Left backrest        |              |     | 1PC   | N           | Backrest<br>pillow    |           | 4PCS  |
| F                     | Right backrest       | •            |     | 1PC   | 0           | Seat cushion          |           | 6PCS  |
| G                     | Middle<br>backrest   | • Cr         |     | 2PCS  | Р           | Armrest<br>pillow     | $\square$ | 2PCS  |
| н                     | Right side<br>board  | Ð            | Ē   | 3PCS  | Q           | Leg                   | Ċ         | 24PCS |
| I                     | Left side<br>board   | Ð            |     | 3PCS  |             |                       |           |       |
|                       |                      |              |     |       |             |                       |           |       |

1.Put Backrest Pillow ( Part N\*4pcs ) and Armrest Pillow ( Part P\*2pcs) , on the sofa. DIAGRAM19: Complete