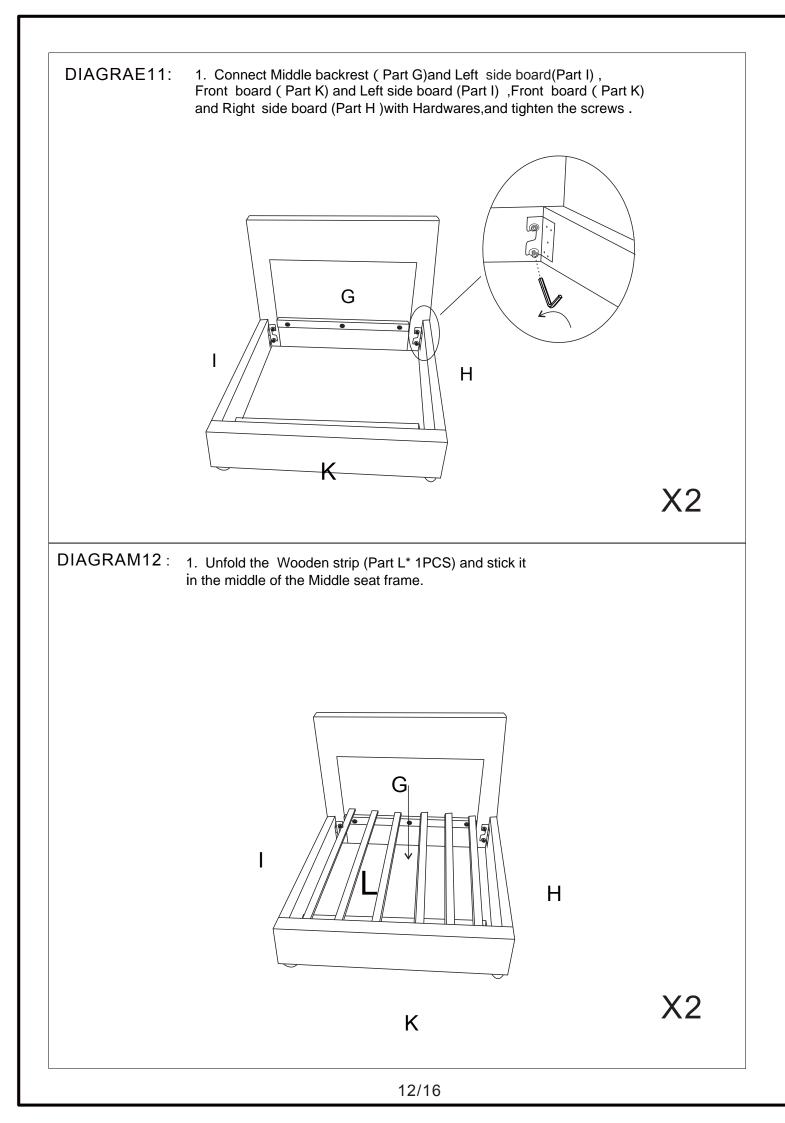

-please do not return to store, contact the seller if you have any troubles with this product.

| ASSEMBLY INSTRUCTION  |                      |              |     |       |             |                       |           |       |
|-----------------------|----------------------|--------------|-----|-------|-------------|-----------------------|-----------|-------|
| HARDWARE LIST         |                      |              |     |       |             |                       |           |       |
| NO DESCRIPTION SKETCH |                      | тсн          | QTY | NO    | DESCRIPTION | SKETCH                | QTY       |       |
| (1) Bolt M8*35        |                      | 35 ()))))))) | D   | 48PCS | 3           | Allen key M5          |           | 1PC   |
| 2                     | Gasket Ø             | 022 ©        | )   | 48PCS | 4           | Gloves                | Sur.      | 2PCS  |
| PARTS LIST            |                      |              |     |       |             |                       |           |       |
| NO                    | DESCRIPTION          | SKETCH       | l   | QTY   | NO          | DESCRIPTION           | SKETCH    | QTY   |
| A                     | Left armrest         |              | Ž,  | 1PC   | J           | Ottoman<br>side board |           | 4PCS  |
| В                     | Right armrest        |              |     | 1PC   | к           | Front board           |           | 6PCS  |
| С                     | Left front<br>board  | 0            |     | 1PC   | L           | Wood strip            |           | 4PCS  |
| D                     | Right front<br>board |              | •   | 1PC   | м           | Ottoman<br>wood strip |           | 2PCS  |
| E                     | Left backrest        |              |     | 1PC   | N           | Backrest<br>pillow    |           | 4PCS  |
| F                     | Right backrest       | •            |     | 1PC   | 0           | Seat cushion          |           | 6PCS  |
| G                     | Middle<br>backrest   | • Cr         |     | 2PCS  | Р           | Armrest<br>pillow     | $\square$ | 2PCS  |
| н                     | Right side<br>board  | Ð            | Ē   | 3PCS  | Q           | Leg                   | Ċ         | 24PCS |
| I                     | Left side<br>board   | Ð            |     | 3PCS  |             |                       |           |       |
|                       |                      |              |     |       |             |                       |           |       |