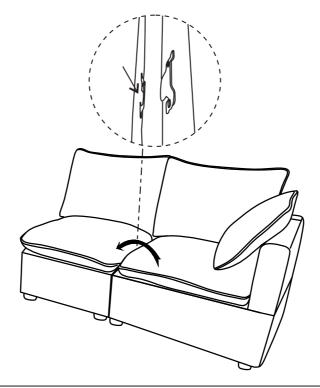

ve the Seat cushion (Part E).



#### **TIPS**

- 1. Please do not open the compressed packages until your sofa frame is completely assembled.
- 2. Compressed back cushions and pillows need to be fully fulfilled within 72 hours for your perfect use.
- 3. Please keep children away from plastic bags or any small pieces of stuff.

#### **DIAGRAM** 6 (Put the Cushion)

Place the Seat cushion (Part E) and Back cushion (Part J) and Pillow (Part N) on the sofa.



#### **TIPS**

- Please do not open the compressed packages until your sofa frame is completely assembled.
  Compressed back cushions and pillows need to be fully fulfilled within 72 hours for your perfect use.
  Please keep children away from plastic bags or any small pieces of stuff.



Connect each Seat frame in turn right to left.