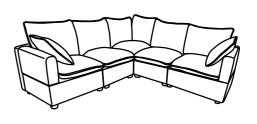

## WF321719

All parts and hardwares.

Connect each Seat frame in turn right to left.