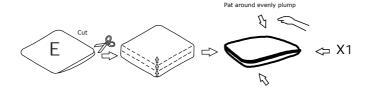

#### **DIAGRAM** 5 (Removal of compression bag)

Remove the Seat cushion (Part E).

#### **TIPS**

- 1. Please do not open the compressed packages until your sofa frame is completely assembled.
- 2. Compressed back cushions and pillows need to be fully fulfilled within 72 hours for your perfect use.
- 3. Please keep children away from plastic bags or any small pieces of stuff.