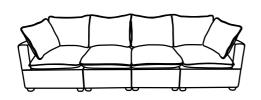

t cushion (Part E).



#### **TIPS**

- 1. Please do not open the compressed packages until your sofa frame is completely assembled.
- 2. Compressed back cushions and pillows need to be fully fulfilled within 72 hours for your perfect use.
- 3. Please keep children away from plastic bags or any small pieces of stuff.

#### **DIAGRAM** 6 (Put the Cushion)

Place the Seat cushion (Part E) and Back cushion (Part J) and Pillow (Part N) on the sofa.



#### **TIPS**

- Please do not open the compressed packages until your sofa frame is completely assembled.
  Compressed back cushions and pillows need to be fully fulfilled within 72 hours for your perfect use.
  Please keep children away from plastic bags or any small pieces of stuff.



Connect each Seat frame in turn right to left.