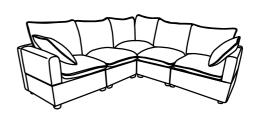

eat cushion (Part E).



#### **TIPS**

- 1. Please do not open the compressed packages until your sofa frame is completely assembled.
- 2. Compressed back cushions and pillows need to be fully fulfilled within 72 hours for your perfect use.
- 3. Please keep children away from plastic bags or any small pieces of stuff.

#### **DIAGRAM** 6 (Put the Cushion)

Place the Seat cushion (Part E) and Back cushion (Part J) and Pillow (Part N) on the sofa.



#### **TIPS**

- Please do not open the compressed packages until your sofa frame is completely assembled.
  Compressed back cushions and pillows need to be fully fulfilled within 72 hours for your perfect use.
  Please keep children away from plastic bags or any small pieces of stuff.



Connect each Seat frame in turn right to left.