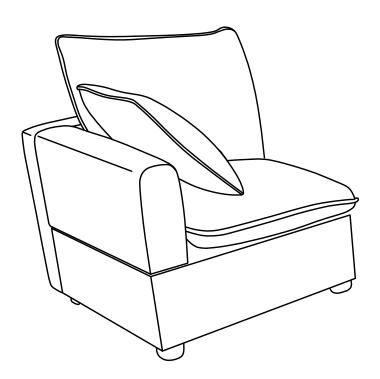

## WF321076

## **DIAGRAM** 6 (Put the Cushion)

Place the Seat cushion (Part E) and Back cushion (Part J) and Pillow (Part N) on the sofa.