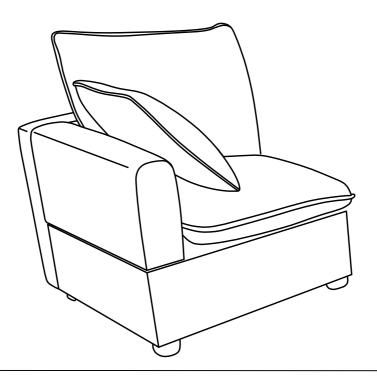

## **DIAGRAM** 6 (Put the Cushion)

Place the Seat cushion (Part E) and Back cushion (Part J) and Pillow (Part N) on the sofa.