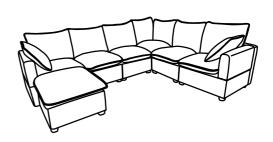

## WF321077

All parts and hardwares.

Connect each Seat frame in turn right to left.