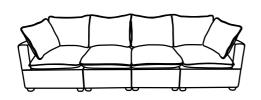

sion bag)

Remove the Seat cushion (Part E).



#### **TIPS**

- 1. Please do not open the compressed packages until your sofa frame is completely assembled.
- 2. Compressed back cushions and pillows need to be fully fulfilled within 72 hours for your perfect use.
- 3. Please keep children away from plastic bags or any small pieces of stuff.

### **DIAGRAM** 4 (Put the Cushion)

Place the Seat cushion (Part E) and Back cushion (Part J) on the sofa.



#### **TIPS**

- Please do not open the compressed packages until your sofa frame is completely assembled.
  Compressed back cushions and pillows need to be fully fulfilled within 72 hours for your perfect use.
  Please keep children away from plastic bags or any small pieces of stuff.



Connect each Seat frame in turn right to left.











## WF321719

#### Friendly Reminder:

- 1. This part is packed in 1 box. Please assemble it After all boxes are received.
- 2.As the cushions are all vacuum compressed, there will be some wrinkles. Please give your cushions up to 72 hours to reach its original size and the wrinkles will basically disappear.
- 3. Please do not open the compressed packags until your sofa frame is completely assembled.



#### Return & Warranty policy:

- --We strive to offer the highest quality products, and we also try our best to satisfy each and every customer that orders from us with replacement parts or service as needed.
- --If the item is damaged or defective, please take photos as evidence for replacements and refunds.
- --Please do not return to store, contact the seller if you have any troubles