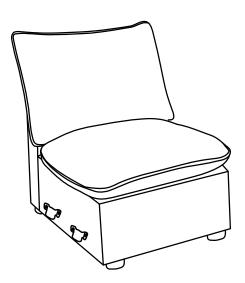

Part J) and Pillow (Part N) on the sofa.



#### **TIPS**

- Please do not open the compressed packages until your sofa frame is completely assembled.
  Compressed back cushions and pillows need to be fully fulfilled within 72 hours for your perfect use.
  Please keep children away from plastic bags or any small pieces of stuff.



Connect each Seat frame in turn right to left.















## WF321077

#### Friendly Reminder:

- 1. This part is packed in 1 box. Please assemble it After all boxes are received.
- 2.As the cushions are all vacuum compressed, there will be some wrinkles. Please give your cushions up to 72 hours to reach its original size and the wrinkles will basically disappear.
- 3. Please do not open the compressed packags until your sofa frame is completely assembled.



#### Return & Warranty policy:

- --We strive to offer the highest quality products, and we also try our best to satisfy each and every customer that orders from us with replacement parts or service as needed.
- --If the item is damaged or defective, please take photos as evidence for replacements and refunds.
- --Please do not return to store, contact the seller if you have any troubles with this product.

| HARDWARE |             |        |     |
|----------|-------------|--------|-----|
| NO       | DESCRIPTION | SKETCH | QTY |
| 1        | Washer      |        | 4   |
| 2        | Gasket      |        | 4   |
| 3        | Screws 8X60 |        | 4   |
| 4        | Wrench      |        | 1   |

| PARTS LIST WF321077 |                    |        |     |
|---------------------|---------