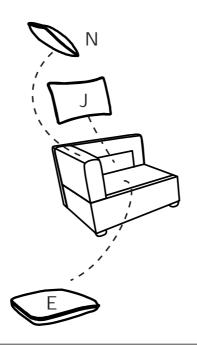

## **DIAGRAM** 6 (Put the Cushion)

Place the Seat cushion (Part E) and Back cushion (Part J) and Pillow (Part N) on the sofa.