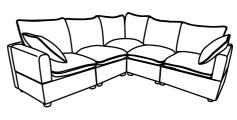

ession bag)

Remove the Seat cushion (Part E).



#### **TIPS**

- 1. Please do not open the compressed packages until your sofa frame is completely assembled.
- 2. Compressed back cushions and pillows need to be fully fulfilled within 72 hours for your perfect use.
- 3. Please keep children away from plastic bags or any small pieces of stuff.

### **DIAGRAM** 4 (Put the Cushion)

Place the Seat cushion (Part E) and Back cushion (Part J) on the sofa.



#### **TIPS**

- Please do not open the compressed packages until your sofa frame is completely assembled.
  Compressed back cushions and pillows need to be fully fulfilled within 72 hours for your perfect use.
  Please keep children away from plastic bags or any small pieces of stuff.



Connect each Seat frame in turn right to left.











## WF321719

#### Friendly Reminder:

- 1. This part is packed in 1 box. Please assemble it After all boxes are received.
- 2.As the cushions are all vacuum compressed, there will be some wrinkles. Please give your cushions up to 72 hours to reach its original size and the wrinkles will basically disappear.
- 3. Please do not open the compressed packags until your sofa frame is completely assembled.



#### Return & Warranty policy:

- --We strive to offer the highest quality products, and we also try our best to satisfy each and every customer that orders from us with replacement parts or service as needed.
- --If the item is damaged or defective, please take photos as evidence for replacements and refunds.
- --Please do not return to store, contact the seller if you have any troubl