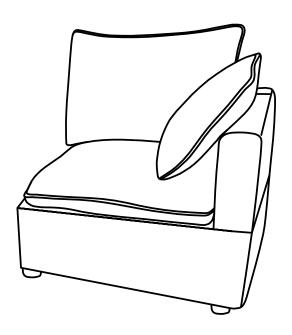

| PARTS LIST WF321719 |                  |        |     |
|---------------------|------------------|--------|-----|
| NO                  | DESCRIPTION      | SKETCH | QTY |
| D                   | Right seat frame |        | 1   |
| Е                   | Seat cushion     |        | 1   |
| О                   | Side back frame  |        | 1   |
| J                   | Back cushion     |        | 1   |
| М                   | Right armrest    |        | 1   |
| N                   | Pillow           |        | 1   |
| R                   | Leg              | -      | 4   |

#### **DIAGRAM** 6 (Put the Cushion)

Place the Seat cushion (Part E) and Back cushion (Part J) and Pillow (Part N) on the sofa.