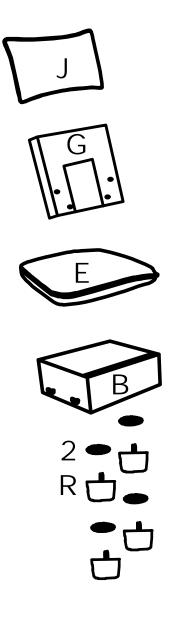

| HARDWARE |             |        |     |
|----------|-------------|--------|-----|
| NO       | DESCRIPTION | SKETCH | QTY |
| 1        | Washer      |        | 5   |
| 2        | Gasket      |        | 4   |
| 3        | Screws 8X60 |        | 5   |
| 4        | Wrench      |        | 1   |
| 5        | Insert      |        | 2   |

| PARTS LIST WF321076 |                 |        |     |
|---------------------|-----------------|--------|-----|
| NO                  | DESCRIPTION     | SKETCH | QTY |
| Α                   | Left seat frame |        | 1   |
| Е                   | Seat cushion    |        | 1   |
| F                   | Side back frame |        | 1   |
| J                   | Back cushion    |        | 1   |
| L                   | Left armrest    |        | 1   |
| N                   | Pillow          |        | 1   |
| R                   | Leg             | -      | 4   |

| HARDWARE |             |        |     |
|----------|-------------|--------|-----|
| NO       | DESCRIPTION | SKETCH | QTY |
| 1        | Washer      |        | 4   |
| 2        | Gasket      |        | 4   |
| 3        | Screws 8X60 |        | 4   |
| 4        | Wrench      |        | 1   |

| PARTS LIST WF321077 |                    |        |     |
|---------------------|--------------------|--------|-----|
| NO                  | DESCRIPTION        | SKETCH | QTY |
| В                   | Neutral seat frame |        | 1   |
| E                   | Seat cushion       |        | 1   |
| G                   | Neutral back frame |        | 1   |
| J                   | Back cushion       |        | 1   |
| R                   | Leg                | -      | 4   |

| PARTS LIST WF321719 |                  |        |     |
|---------------------|------------------|--------|-----|
| NO                  | DESCRIPTION      | SKETCH | QTY |
| D                   | Right seat frame |        | 1   |
| Е                   | Seat cushion     |        | 1   |
| О                   | Side back frame  |        | 1   |
| J                   | Back cushion     |        | 1   |
| М                   | Right armrest    |        | 1   |
| N                   | Pillow           |        | 1   |
| R                   | Leg              | -      | 4   |