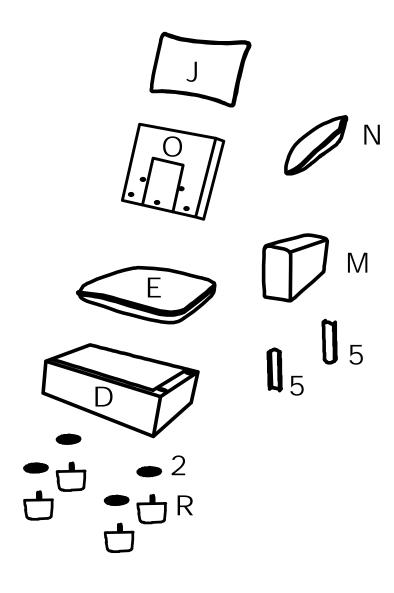

| PARTS LIST WF321719 |                  |        |     |
|---------------------|------------------|--------|-----|
| NO                  | DESCRIPTION      | SKETCH | QTY |
| D                   | Right seat frame |        | 1   |
| Е                   | Seat cushion     |        | 1   |
| О                   | Side back frame  |        | 1   |
| J                   | Back cushion     |        | 1   |
| М                   | Right armrest    |        | 1   |
| N                   | Pillow           |        | 1   |
| R                   | Leg              | -      | 4   |

All parts and hardwares.