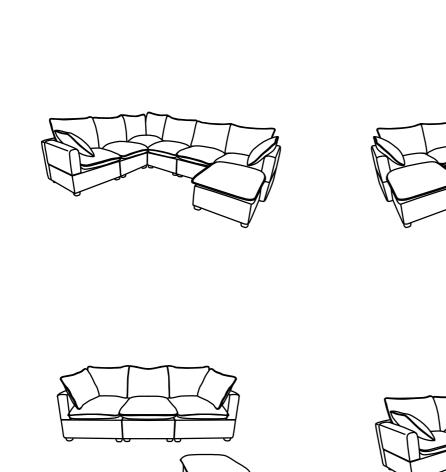

pression bag)

Remove the Seat cushion (Part E).



#### **TIPS**

- 1. Please do not open the compressed packages until your sofa frame is completely assembled.
- 2. Compressed back cushions and pillows need to be fully fulfilled within 72 hours for your perfect use.
- 3. Please keep children away from plastic bags or any small pieces of stuff.

### **DIAGRAM** 4 (Put the Cushion)

Place the Seat cushion (Part E) and Back cushion (Part J) on the sofa.



#### **TIPS**

- Please do not open the compressed packages until your sofa frame is completely assembled.
  Compressed back cushions and pillows need to be fully fulfilled within 72 hours for your perfect use.
  Please keep children away from plastic bags or any small pieces of stuff.



Connect each Seat frame in turn right to left.











## WF321719

#### Friendly Reminder:

- 1. This part is packed in 1 box. Please assemble it After all boxes are received.
- 2.As the cushions are all vacuum compressed, there will be some wrinkles. Please give your cushions up to 72 hours to reach its original size and the wrinkles will basically disappear.
- 3. Please do not open the compressed packags until your sofa frame is completely assembled.



#### Return & Warranty policy:

- --We strive to offer the highest quality products, and we also try our best to satisfy each and every customer that orders from us with replacement parts or service as needed.
- --If the item is damaged or defective, please take photos as evidence for replacements and refunds.
- --Please do not return to store, contact the seller if you have any trou