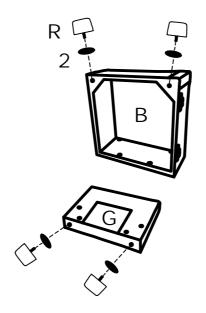

### **DIAGRAM** 1 (Assemble the Leg)

2

4PCS

Tighten Legs (Part R) by Gasket (Hardware 2) on the Neutral seat frame (Part B) and Neutral back frame (Part G).

4PCS