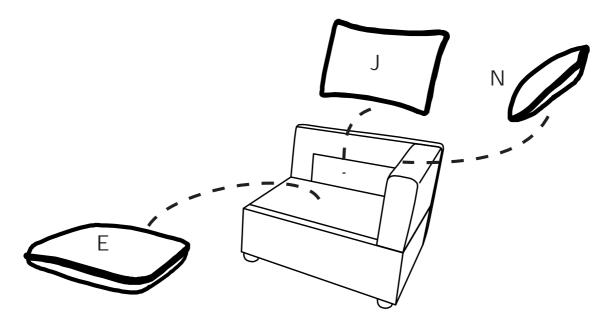

| PARTS LIST WF321076 |                 |        |     |
|---------------------|-----------------|--------|-----|
| NO                  | DESCRIPTION     | SKETCH | QTY |
| Α                   | Left seat frame |        | 1   |
| Е                   | Seat cushion    |        | 1   |
| F                   | Side back frame |        | 1   |
| J                   | Back cushion    |        | 1   |
| L                   | Left armrest    |        | 1   |
| N                   | Pillow          |        | 1   |
| R                   | Leg             | -      | 4   |

## **DIAGRAM** 6 (Put the Cushion)

Place the Seat cushion (Part E) and Back cushion (Part J) and Pillow (Part N) on the sofa.