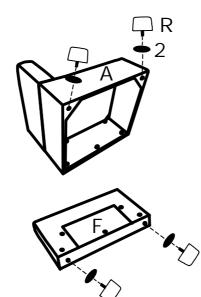

| PARTS LIST WF321076 |                 |        |     |
|---------------------|-----------------|--------|-----|
| NO                  | DESCRIPTION     | SKETCH | QTY |
| Α                   | Left seat frame |        | 1   |
| Е                   | Seat cushion    |        | 1   |
| F                   | Side back frame |        | 1   |
| J                   | Back cushion    |        | 1   |
| L                   | Left armrest    |        | 1   |
| N                   | Pillow          |        | 1   |
| R                   | Leg             | -      | 4   |

### **DIAGRAM** 3 (Assemble the Leg)

2

4PCS

Tighten Legs (Part R) by Gasket (Hardware 2) on the Left seat frame (Part A) and Side back frame(Part F).