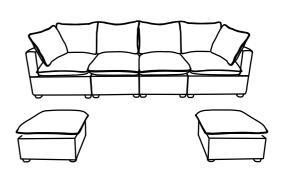

cushion (Part E).



#### **TIPS**

- 1. Please do not open the compressed packages until your sofa frame is completely assembled.
- 2. Compressed back cushions and pillows need to be fully fulfilled within 72 hours for your perfect use.
- 3. Please keep children away from plastic bags or any small pieces of stuff.

#### **DIAGRAM** 6 (Put the Cushion)

Place the Seat cushion (Part E) and Back cushion (Part J) and Pillow (Part N) on the sofa.



#### **TIPS**

- Please do not open the compressed packages until your sofa frame is completely assembled.
  Compressed back cushions and pillows need to be fully fulfilled within 72 hours for your perfect use.
  Please keep children away from plastic bags or any small pieces of stuff.



Connect each Seat frame in turn right to left.