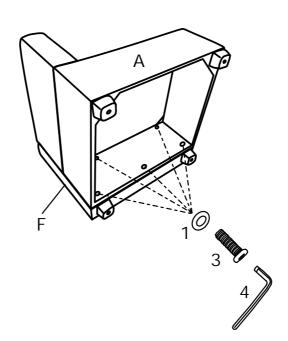

#### **DIAGRAM 4** (Assemble the Back frame)

Connect Left seat frame (Part A) and Side back frame (Part F) with Washer (Hardware 1) and Screws 8X60 (Hardware 3).

| 1 | 0     | 5PCS |
|---|-------|------|
| 3 | M8X60 | 5PCS |