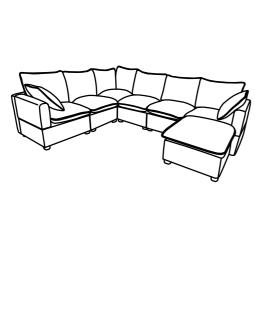

## WF321076

All parts and hardwares.

Connect each Seat frame in turn right to left.