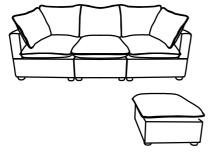

Seat cushion (Part E).



#### **TIPS**

- 1. Please do not open the compressed packages until your sofa frame is completely assembled.
- 2. Compressed back cushions and pillows need to be fully fulfilled within 72 hours for your perfect use.
- 3. Please keep children away from plastic bags or any small pieces of stuff.

#### **DIAGRAM** 6 (Put the Cushion)

Place the Seat cushion (Part E) and Back cushion (Part J) and Pillow (Part N) on the sofa.



#### **TIPS**

- Please do not open the compressed packages until your sofa frame is completely assembled.
  Compressed back cushions and pillows need to be fully fulfilled within 72 hours for your perfect use.
  Please keep children away from plastic bags or any small pieces of stuff.



Connect each Seat frame in turn right to left.