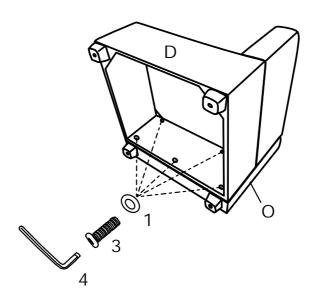

## **DIAGRAM 4** (Assemble the Back frame)

Connect Right seat frame (Part D) and Side back frame (Part O) with Washer (Hardware 1) and Screws 8X60 (Hardware 3).

### **DIAGRAM** 3 (Assemble the Leg)

2

4PCS

Tighten Legs (Part R) by Gasket (Hardware 2) on the Right seat frame (Part D) and Side back frame(Part O).