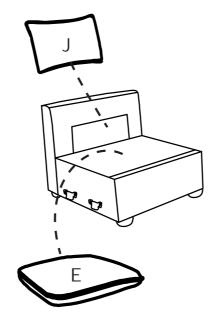

## **DIAGRAM** 6 (Put the Cushion)

Place the Seat cushion (Part E) and Back cushion (Part J) and Pillow (Part N) on the sofa.

#### **TIPS**

- Please do not open the compressed packages until your sofa frame is completely assembled.
  Compressed back cushions and pillows need to be fully fulfilled within 72 hours for your perfect use.
  Please keep children away from plastic bags or any small pieces of stuff.