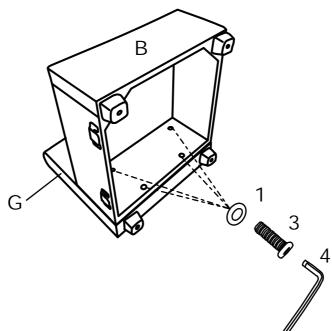

### **DIAGRAM** 2 (Assemble the Back frame)

Connect Neutral seat frame (Part B) and Neutral back frame (Part G) with Washer (Hardware 1) and Screws 8X60 (Hardware 3).