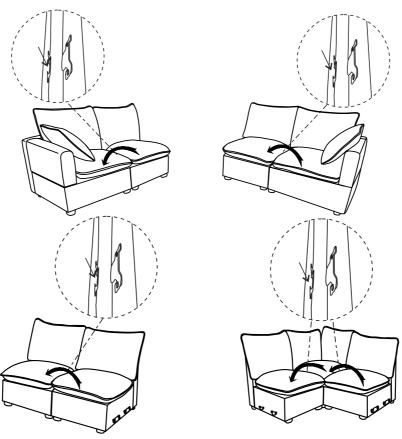

ompression bag)

Remove the Seat cushion (Part E).



#### **TIPS**

- 1. Please do not open the compressed packages until your sofa frame is completely assembled.
- 2. Compressed back cushions and pillows need to be fully fulfilled within 72 hours for your perfect use.
- 3. Please keep children away from plastic bags or any small pieces of stuff.

### **DIAGRAM** 4 (Put the Cushion)

Place the Seat cushion (Part E) and Back cushion (Part J) on the sofa.



#### **TIPS**

- Please do not open the compressed packages until your sofa frame is completely assembled.
  Compressed back cushions and pillows need to be fully fulfilled within 72 hours for your perfect use.
  Please keep children away from plastic bags or any small pieces of stuff.



Connect each Seat frame in turn right to left.











## WF321719

#### Friendly Reminder:

- 1. This part is packed in 1 box. Please assemble it After all boxes are received.
- 2.As the cushions are all vacuum compressed, there will be some wrinkles. Please give your cushions up to 72 hours to reach its original size and the wrinkles will basically disappear.
- 3. Please do not open the compressed packags until your sofa frame is completely assembled.



#### Return & Warranty policy:

- --We strive to offer the highest quality products, and we also try our best to satisfy each and every customer that orders from us with replacement parts or service as needed.
- --If the item is damaged or defective, please take photos as evidence for replacements and refunds.
- --Please do not return to store, contact the seller if you have any tr