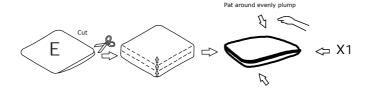

#### **DIAGRAM** 5 (Removal of compression bag)

Remove the Seat cushion (Part E).

#### **TIPS**

- 1. Please do not open the compressed packages until your sofa frame is completely assembled.
- 2. Compressed back cushions and pillows need to be fully fulfilled within 72 hours for your perfect use.
- 3. Please keep children away from plastic bags or any small pieces of stuff.