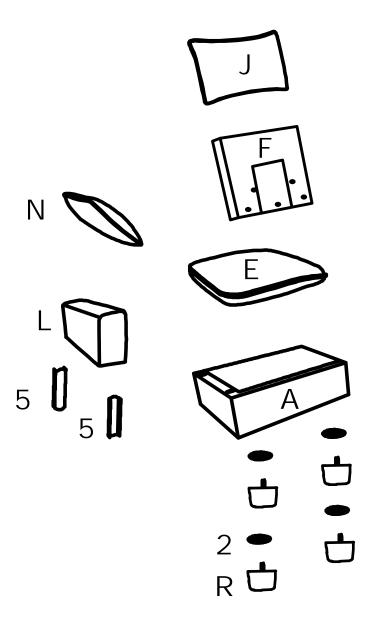

| HARDWARE |             |        |     |
|----------|-------------|--------|-----|
| NO       | DESCRIPTION | SKETCH | QTY |
| 1        | Washer      |        | 5   |
| 2        | Gasket      |        | 4   |
| 3        | Screws 8X60 |        | 5   |
| 4        | Wrench      |        | 1   |
| 5        | Insert      |        | 2   |

| PARTS LIST WF321076 |                 |        |     |
|---------------------|-----------------|--------|-----|
| NO                  | DESCRIPTION     | SKETCH | QTY |
| Α                   | Left seat frame |        | 1   |
| Е                   | Seat cushion    |        | 1   |
| F                   | Side back frame |        | 1   |
| J                   | Back cushion    |        | 1   |
| L                   | Left armrest    |        | 1   |
| N                   | Pillow          |        | 1   |
| R                   | Leg             | -      | 4   |