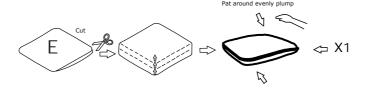

#### **DIAGRAM** 5 (Removal of compression bag)

Remove the Seat cushion (Part E).