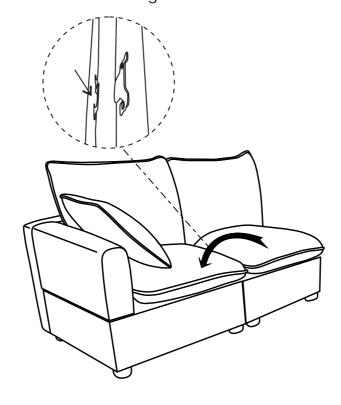

move the Seat cushion (Part E).



#### **TIPS**

- 1. Please do not open the compressed packages until your sofa frame is completely assembled.
- 2. Compressed back cushions and pillows need to be fully fulfilled within 72 hours for your perfect use.
- 3. Please keep children away from plastic bags or any small pieces of stuff.

## **DIAGRAM** 6 (Put the Cushion)

Place the Seat cushion (Part E) and Back cushion (Part J) and Pillow (Part N) on the sofa.



#### **TIPS**

- Please do not open the compressed packages until your sofa frame is completely assembled.
  Compressed back cushions and pillows need to be fully fulfilled within 72 hours for your perfect use.
  Please keep children away from plastic bags or any small pieces of stuff.



Connect each Seat frame in turn right to left.















## WF321077

#### Friendly Reminder:

- 1. This part is packed in 1 box. Please assemble it After all boxes are received.
- 2.As the cushions are all vacuum compressed, there will be some wrinkles. Please give your cushions up to 72 hours to reach its original size and the wrinkles will basically disappear.
- 3. Please do not open the compressed packags until your sofa frame is completely assembled.



#### Return & Warranty policy:

- --We strive to offer the highest quality products, and we also try our best to satisfy each and every customer that orders from us with replacement parts or service as needed.
- --If the item is damaged or defective, please take photos as evidence for replacements and refunds.
- --Please do not return to store, contact the seller if you have an