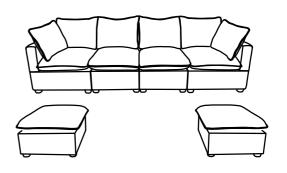

on bag)

Remove the Seat cushion (Part E).



#### **TIPS**

- 1. Please do not open the compressed packages until your sofa frame is completely assembled.
- 2. Compressed back cushions and pillows need to be fully fulfilled within 72 hours for your perfect use.
- 3. Please keep children away from plastic bags or any small pieces of stuff.

### **DIAGRAM** 4 (Put the Cushion)

Place the Seat cushion (Part E) and Back cushion (Part J) on the sofa.



#### **TIPS**

- Please do not open the compressed packages until your sofa frame is completely assembled.
  Compressed back cushions and pillows need to be fully fulfilled within 72 hours for your perfect use.
  Please keep children away from plastic bags or any small pieces of stuff.



Connect each Seat frame in turn right to left.











## WF321719

#### Friendly Reminder:

- 1. This part is packed in 1 box. Please assemble it After all boxes are received.
- 2.As the cushions are all vacuum compressed, there will be some wrinkles. Please give your cushions up to 72 hours to reach its original size and the wrinkles will basically disappear.
- 3. Please do not open the compressed packags until your sofa frame is completely assembled.



#### Return & Warranty policy:

- --We strive to offer the highest quality products, and we also try our best to satisfy each and every customer that orders from us with replacement parts or service as needed.
- --If the item is damaged or defective, please take photos as evidence for replacements and refunds.
- --Please do not return to store, contact the seller if you have any troubles w