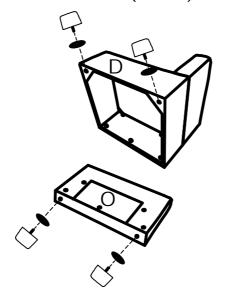

## **DIAGRAM 4** (Assemble the Back frame)

Connect Right seat frame (Part D) and Side back frame (Part O) with Washer (Hardware 1) and Screws 8X60 (Hardware 3).

### **DIAGRAM** 3 (Assemble the Leg)

2

4PCS

Tighten Legs (Part R) by Gasket (Hardware 2) on the Right seat frame (Part D) and Side back frame(Part O).