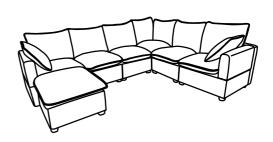

he Seat cushion (Part E).



#### **TIPS**

- 1. Please do not open the compressed packages until your sofa frame is completely assembled.
- 2. Compressed back cushions and pillows need to be fully fulfilled within 72 hours for your perfect use.
- 3. Please keep children away from plastic bags or any small pieces of stuff.

#### **DIAGRAM** 6 (Put the Cushion)

Place the Seat cushion (Part E) and Back cushion (Part J) and Pillow (Part N) on the sofa.



#### **TIPS**

- Please do not open the compressed packages until your sofa frame is completely assembled.
  Compressed back cushions and pillows need to be fully fulfilled within 72 hours for your perfect use.
  Please keep children away from plastic bags or any small pieces of stuff.



Connect each Seat frame in turn right to left.