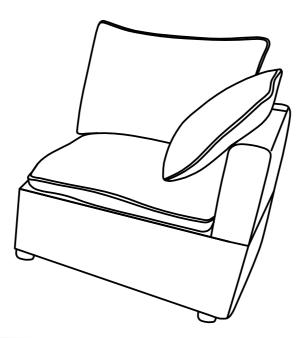

# **DIAGRAM** 5 (Removal of compression bag)

Remove the Seat cushion (Part E).



#### **TIPS**

- 1. Please do not open the compressed packages until your sofa frame is completely assembled.
- 2. Compressed back cushions and pillows need to be fully fulfilled within 72 hours for your perfect use.
- 3. Please keep children away from plastic bags or any small pieces of stuff.

#### **DIAGRAM** 6 (Put the Cushion)

Place the Seat cushion (Part E) and Back cushion (Part J) and Pillow (Part N) on the sofa.



#### **TIPS**

- Please do not open the compressed packages until your sofa frame is completely assembled.
  Compressed back cushions and pillows need to be fully fulfilled within 72 hours for your perfect use.
  Please keep children away from plastic bags or any small pieces of stuff.



Connect each Seat frame in turn right to left.