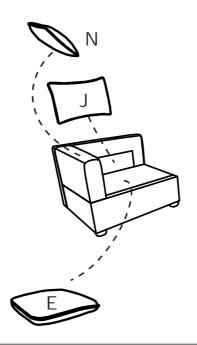

# **DIAGRAM** 6 (Put the Cushion)

Place the Seat cushion (Part E) and Back cushion (Part J) and Pillow (Part N) on the sofa.

#### **TIPS**

- Please do not open the compressed packages until your sofa frame is completely assembled.
  Compressed back cushions and pillows need to be fully fulfilled within 72 hours for your perfect use.
  Please keep children away from plastic bags or any small pieces of stuff.