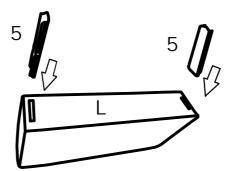

# **DIAGRAM 1** (Assemble the Insert)

Insert the Insert (Hardware 5) into the Left armrest (Part L).