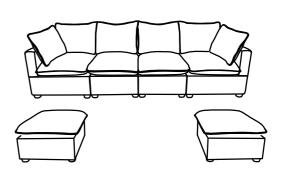

at cushion (Part E).



#### **TIPS**

- 1. Please do not open the compressed packages until your sofa frame is completely assembled.
- 2. Compressed back cushions and pillows need to be fully fulfilled within 72 hours for your perfect use.
- 3. Please keep children away from plastic bags or any small pieces of stuff.

# **DIAGRAM** 6 (Put the Cushion)

Place the Seat cushion (Part E) and Back cushion (Part J) and Pillow (Part N) on the sofa.



#### **TIPS**

- Please do not open the compressed packages until your sofa frame is completely assembled.
  Compressed back cushions and pillows need to be fully fulfilled within 72 hours for your perfect use.
  Please keep children away from plastic bags or any small pieces of stuff.



Connect each Seat frame in turn right to left.















# WF321077

#### Friendly Reminder:

- 1. This part is packed in 1 box. Please assemble it After all boxes are received.
- 2.As the cushions are all vacuum compressed, there will be some wrinkles. Please give your cushions up to 72 hours to reach its original size and the wrinkles will basically disappear.
- 3. Please do not open the compressed packags until your sofa frame is completely assembled.



#### Return & Warranty policy:

- --We strive to offer the highest quality products, and we also try our best to satisfy each and every customer that orders from us with replacement parts or service as needed.
- --If the item is damaged or defective, please take photos as evidence for replacements and refunds.
- --Please do not return to store, contact the seller if you have any troubles wi