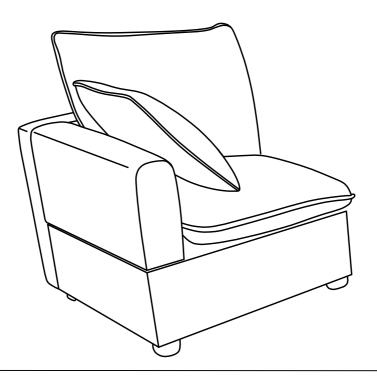

# **DIAGRAM** 6 (Put the Cushion)

Place the Seat cushion (Part E) and Back cushion (Part J) and Pillow (Part N) on the sofa.

#### **TIPS**

- Please do not open the compressed packages until your sofa frame is completely assembled.
  Compressed back cushions and pillows need to be fully fulfilled within 72 hours for your perfect use.
  Please keep children away from plastic bags or any small pieces of stuff.