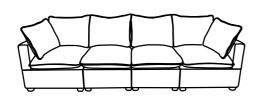

ssion bag)

Remove the Seat cushion (Part E).



#### **TIPS**

- 1. Please do not open the compressed packages until your sofa frame is completely assembled.
- 2. Compressed back cushions and pillows need to be fully fulfilled within 72 hours for your perfect use.
- 3. Please keep children away from plastic bags or any small pieces of stuff.

## **DIAGRAM** 4 (Put the Cushion)

Place the Seat cushion (Part E) and Back cushion (Part J) on the sofa.



#### **TIPS**

- Please do not open the compressed packages until your sofa frame is completely assembled.
  Compressed back cushions and pillows need to be fully fulfilled within 72 hours for your perfect use.
  Please keep children away from plastic bags or any small pieces of stuff.



Connect each Seat frame in turn right to left.











# WF321719

#### Friendly Reminder:

- 1. This part is packed in 1 box. Please assemble it After all boxes are received.
- 2.As the cushions are all vacuum compressed, there will be some wrinkles. Please give your cushions up to 72 hours to reach its original size and the wrinkles will basically disappear.
- 3. Please do not open the compressed packags until your sofa frame is completely assembled.



#### Return & Warranty policy:

- --We strive to offer the highest quality products, and we also try our best to satisfy each and every customer that orders from us with replacement parts or service as needed.
- --If the item is damaged or defective, please take photos as evidence for replacements and refunds.
- --Please do not return to store, contact the seller if you have any troubles