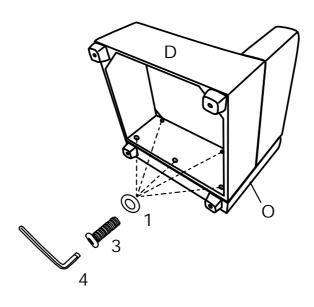

## **DIAGRAM** 3 (Assemble the Leg)

2

4PCS

Tighten Legs (Part R) by Gasket (Hardware 2) on the Right seat frame (Part D) and Side back frame(Part O).

# **DIAGRAM 4** (Assemble the Back frame)

Connect Right seat frame (Part D) and Side back frame (Part O) with Washer (Hardware 1) and Screws 8X60 (Hardware 3).