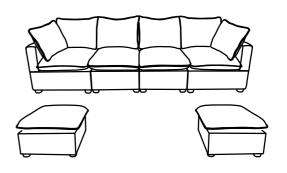

ion bag)

Remove the Seat cushion (Part E).



#### **TIPS**

- 1. Please do not open the compressed packages until your sofa frame is completely assembled.
- 2. Compressed back cushions and pillows need to be fully fulfilled within 72 hours for your perfect use.
- 3. Please keep children away from plastic bags or any small pieces of stuff.

## **DIAGRAM** 4 (Put the Cushion)

Place the Seat cushion (Part E) and Back cushion (Part J) on the sofa.



#### **TIPS**

- Please do not open the compressed packages until your sofa frame is completely assembled.
  Compressed back cushions and pillows need to be fully fulfilled within 72 hours for your perfect use.
  Please keep children away from plastic bags or any small pieces of stuff.



Connect each Seat frame in turn right to left.











# WF321719

#### Friendly Reminder:

- 1. This part is packed in 1 box. Please assemble it After all boxes are received.
- 2.As the cushions are all vacuum compressed, there will be some wrinkles. Please give your cushions up to 72 hours to reach its original size and the wrinkles will basically disappear.
- 3. Please do not open the compressed packags until your sofa frame is completely assembled.



#### Return & Warranty policy:

- --We strive to offer the highest quality products, and we also try our best to satisfy each and every customer that orders from us with replacement parts or service as needed.
- --If the item is damaged or defective, please take photos as evidence for replacements and refunds.
- --Please do not return to store, contact the seller if you have any troubles wi