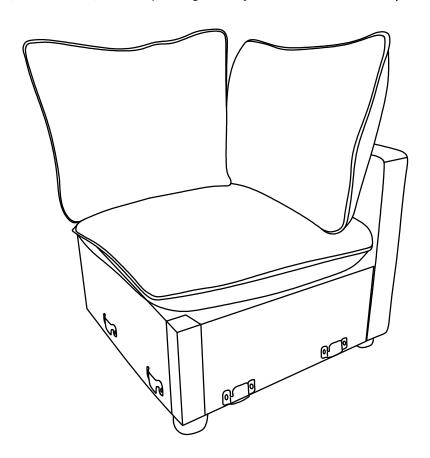

# **DIAGRAM** 6 (Put the Cushion)

Place the Seat cushion (Part E) and Back cushion (Part J) and Pillow (Part N) on the sofa.

## **DIAGRAM** 4 (Put the Cushion)

Place the Seat cushion (Part E) and Back cushion (Part J) on the sofa.

### **DIAGRAM** 6 (Put the Cushion)

Place the Seat cushion (Part E) and Back cushion (Part J) and Pillow (Part N) on the sofa.

## **DIAGRAM** 4 (Put the Cushion)

Place the Seat cushion (Part E) and Back cushion (Part J) and Corner back cushion (Part K) on the sofa.