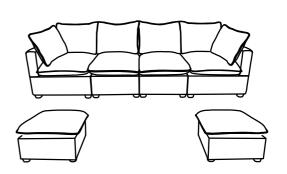

# WF321076

| PARTS LIST WF321076 |                 |        |     |  |
|---------------------|-----------------|--------|-----|--|
| NO                  | DESCRIPTION     | SKETCH | QTY |  |
| Α                   | Left seat frame |        | 1   |  |
| Е                   | Seat cushion    |        | 1   |  |
| F                   | Side back frame |        | 1   |  |
| J                   | Back cushion    |        | 1   |  |
| L                   | Left armrest    |        | 1   |  |
| N                   | Pillow          |        | 1   |  |
| R                   | Leg             | -      | 4   |  |

| PARTS LIST WF321077 |                    |        |     |  |
|---------------------|--------------------|--------|-----|--|
| NO                  | DESCRIPTION        | SKETCH | QTY |  |
| В                   | Neutral seat frame |        | 1   |  |
| E                   | Seat cushion       |        | 1   |  |
| G                   | Neutral back frame |        | 1   |  |
| J                   | Back cushion       |        | 1   |  |
| R                   | Leg                | -      | 4   |  |

|    | PARTS LIST WF321719 |        |     |  |  |
|----|---------------------|--------|-----|--|--|
| NO | DESCRIPTION         | SKETCH | QTY |  |  |
| D  | Right seat frame    |        | 1   |  |  |
| Е  | Seat cushion        |        | 1   |  |  |
| О  | Side back frame     |        | 1   |  |  |
| J  | Back cushion        |        | 1   |  |  |
| М  | Right armrest       |        | 1   |  |  |
| N  | Pillow              |        | 1   |  |  |
| R  | Leg                 | -      | 4   |  |  |