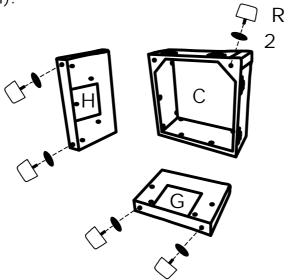

## **DIAGRAM** 1 (Assemble the Leg)

2

5PCS

Tighten Legs (Part R) by Gasket (Hardware 2) On the Corner seat frame (Part C) and Neutral back frame (Part G) and Corner back frame (Part H).

### **DIAGRAM 2** (Assemble the Back frame)

Connect Corner seat frame (Part C) and Neutral back frame (Part G) and Corner back frame (Part H) with Washer (Hardware 1) and Screws 8X60 (Hardware 3).