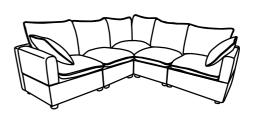

e Seat cushion (Part E).



#### **TIPS**

- 1. Please do not open the compressed packages until your sofa frame is completely assembled.
- 2. Compressed back cushions and pillows need to be fully fulfilled within 72 hours for your perfect use.
- 3. Please keep children away from plastic bags or any small pieces of stuff.

# **DIAGRAM** 6 (Put the Cushion)

Place the Seat cushion (Part E) and Back cushion (Part J) and Pillow (Part N) on the sofa.



#### **TIPS**

- Please do not open the compressed packages until your sofa frame is completely assembled.
  Compressed back cushions and pillows need to be fully fulfilled within 72 hours for your perfect use.
  Please keep children away from plastic bags or any small pieces of stuff.



Connect each Seat frame in turn right to left.















# WF321077

#### Friendly Reminder:

- 1. This part is packed in 1 box. Please assemble it After all boxes are received.
- 2.As the cushions are all vacuum compressed, there will be some wrinkles. Please give your cushions up to 72 hours to reach its original size and the wrinkles will basically disappear.
- 3. Please do not open the compressed packags until your sofa frame is completely assembled.



#### Return & Warranty policy:

- --We strive to offer the highest quality products, and we also try our best to satisfy each and every customer that orders from us with replacement parts or service as needed.
- --If the item is damaged or defective, please take photos as evidence for replacements and refunds.
- --Please do not return to store, contact the seller if you have any trouble