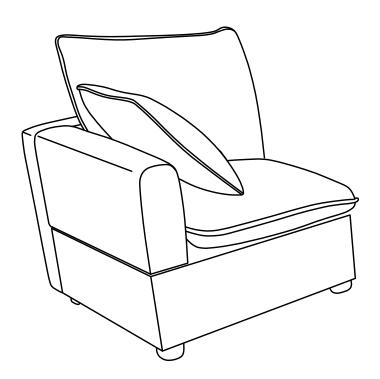

# **DIAGRAM** 6 (Put the Cushion)

Place the Seat cushion (Part E) and Back cushion (Part J) and Pillow (Part N) on the sofa.