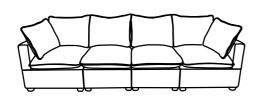

at cushion (Part E).



#### **TIPS**

- 1. Please do not open the compressed packages until your sofa frame is completely assembled.
- 2. Compressed back cushions and pillows need to be fully fulfilled within 72 hours for your perfect use.
- 3. Please keep children away from plastic bags or any small pieces of stuff.

### **DIAGRAM** 6 (Put the Cushion)

Place the Seat cushion (Part E) and Back cushion (Part J) and Pillow (Part N) on the sofa.



#### **TIPS**

- Please do not open the compressed packages until your sofa frame is completely assembled.
  Compressed back cushions and pillows need to be fully fulfilled within 72 hours for your perfect use.
  Please keep children away from plastic bags or any small pieces of stuff.



Connect each Seat frame in turn right to left.















# WF321078

#### Friendly Reminder:

- 1. This part is packed in 1 box. Please assemble it After all boxes are received.
- 2.As the cushions are all vacuum compressed, there will be some wrinkles. Please give your cushions up to 72 hours to reach its original size and the wrinkles will basically disappear.
- 3. Please do not open the compressed packags until your sofa frame is completely assembled.



#### Return & Warranty policy:

- --We strive to offer the highest quality products, and we also try our best to satisfy each and every customer that orders from us with replacement parts or service as needed.
- --If the item is damaged or defective, please take photos as evidence for replacements and refunds.
- --Please do not return to store, contact the seller if you have any troubles