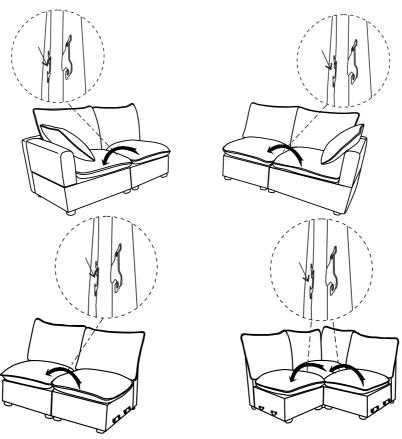

compression bag)

Remove the Seat cushion (Part E).



#### **TIPS**

- 1. Please do not open the compressed packages until your sofa frame is completely assembled.
- 2. Compressed back cushions and pillows need to be fully fulfilled within 72 hours for your perfect use.
- 3. Please keep children away from plastic bags or any small pieces of stuff.

## **DIAGRAM** 4 (Put the Cushion)

Place the Seat cushion (Part E) and Back cushion (Part J) on the sofa.



#### **TIPS**

- Please do not open the compressed packages until your sofa frame is completely assembled.
  Compressed back cushions and pillows need to be fully fulfilled within 72 hours for your perfect use.
  Please keep children away from plastic bags or any small pieces of stuff.



Connect each Seat frame in turn right to left.











# WF321719

#### Friendly Reminder:

- 1. This part is packed in 1 box. Please assemble it After all boxes are received.
- 2.As the cushions are all vacuum compressed, there will be some wrinkles. Please give your cushions up to 72 hours to reach its original size and the wrinkles will basically disappear.
- 3. Please do not open the compressed packags until your sofa frame is completely assembled.



#### Return & Warranty policy:

- --We strive to offer the highest quality products, and we also try our best to satisfy each and every customer that orders from us with replacement parts or service as needed.
- --If the item is damaged or defective, please take photos as evidence for replacements and refunds.
- --Please do not return to store, contact the seller if you have any tro