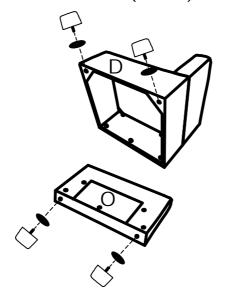

All parts and hardwares.

# **DIAGRAM 1** (Assemble the Insert)

Insert the Insert (Hardware 5) into the Right armrest (Part M).

## **DIAGRAM 2** (Assemble the Armrest)

Insert the Right armrest (Part M) into the Right seat frame (Part D).

## **DIAGRAM** 3 (Assemble the Leg)

2

4PCS

Tighten Legs (Part R) by Gasket (Hardware 2) on the Right seat frame (Part D) and Side back frame(Part O).

# **DIAGRAM 4** (Assemble the Back frame)

Connect Right seat frame (Part D) and Side back frame (Part O) with Washer (Hardware 1) and Screws 8X60 (Hardware 3).