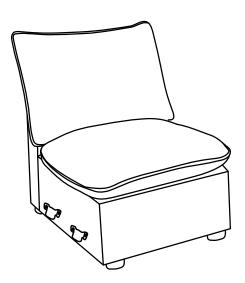

(Part J) and Pillow (Part N) on the sofa.



#### **TIPS**

- Please do not open the compressed packages until your sofa frame is completely assembled.
  Compressed back cushions and pillows need to be fully fulfilled within 72 hours for your perfect use.
  Please keep children away from plastic bags or any small pieces of stuff.



Connect each Seat frame in turn right to left.















# WF321077

#### Friendly Reminder:

- 1. This part is packed in 1 box. Please assemble it After all boxes are received.
- 2.As the cushions are all vacuum compressed, there will be some wrinkles. Please give your cushions up to 72 hours to reach its original size and the wrinkles will basically disappear.
- 3. Please do not open the compressed packags until your sofa frame is completely assembled.



#### Return & Warranty policy:

- --We strive to offer the highest quality products, and we also try our best to satisfy each and every customer that orders from us with replacement parts or service as needed.
- --If the item is damaged or defective, please take photos as evidence for replacements and refunds.
- --Please do not return to store, contact the seller if you have any troubles with this product.

| HARDWARE |             |        |     |  |
|----------|-------------|--------|-----|--|
| NO       | DESCRIPTION | SKETCH | QTY |  |
| 1        | Washer      |        | 4   |  |
| 2        | Gasket      |        | 4   |  |
| 3        | Screws 8X60 |        | 4   |  |
| 4        | Wrench      |        | 1   |  |

| PARTS LIST WF321077 |                    |        |     |  |
|-------