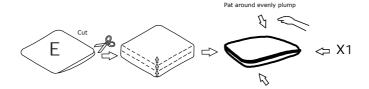

## **DIAGRAM** 5 (Removal of compression bag)

Remove the Seat cushion (Part E).

#### **TIPS**

- 1. Please do not open the compressed packages until your sofa frame is completely assembled.
- 2. Compressed back cushions and pillows need to be fully fulfilled within 72 hours for your perfect use.
- 3. Please keep children away from plastic bags or any small pieces of stuff.