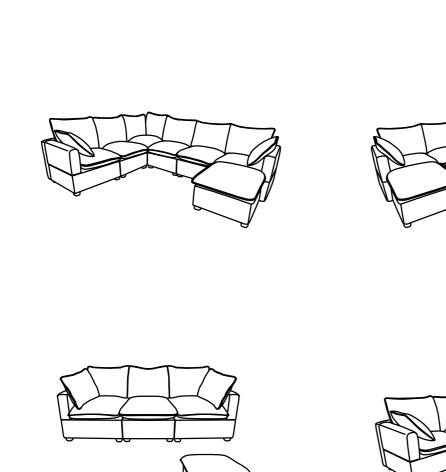

mpression bag)

Remove the Seat cushion (Part E).



#### **TIPS**

- 1. Please do not open the compressed packages until your sofa frame is completely assembled.
- 2. Compressed back cushions and pillows need to be fully fulfilled within 72 hours for your perfect use.
- 3. Please keep children away from plastic bags or any small pieces of stuff.

## **DIAGRAM** 4 (Put the Cushion)

Place the Seat cushion (Part E) and Back cushion (Part J) on the sofa.



#### **TIPS**

- Please do not open the compressed packages until your sofa frame is completely assembled.
  Compressed back cushions and pillows need to be fully fulfilled within 72 hours for your perfect use.
  Please keep children away from plastic bags or any small pieces of stuff.



Connect each Seat frame in turn right to left.











# WF321719

#### Friendly Reminder:

- 1. This part is packed in 1 box. Please assemble it After all boxes are received.
- 2.As the cushions are all vacuum compressed, there will be some wrinkles. Please give your cushions up to 72 hours to reach its original size and the wrinkles will basically disappear.
- 3. Please do not open the compressed packags until your sofa frame is completely assembled.



#### Return & Warranty policy:

- --We strive to offer the highest quality products, and we also try our best to satisfy each and every customer that orders from us with replacement parts or service as needed.
- --If the item is damaged or defective, please take photos as evidence for replacements and refunds.
- --Please do not return to store, contact the seller if you have any troub