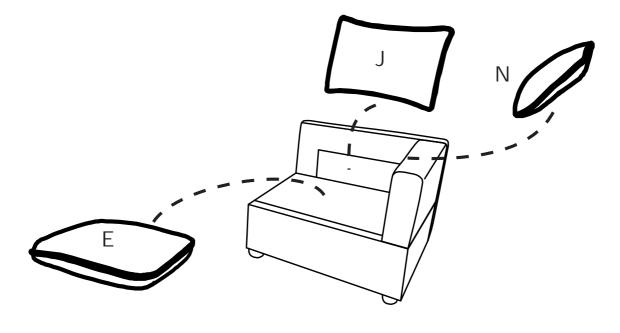

# **DIAGRAM** 6 (Put the Cushion)

Place the Seat cushion (Part E) and Back cushion (Part J) and Pillow (Part N) on the sofa.

### **DIAGRAM** 6 (Put the Cushion)

Place the Seat cushion (Part E) and Back cushion (Part J) and Pillow (Part N) on the sofa.