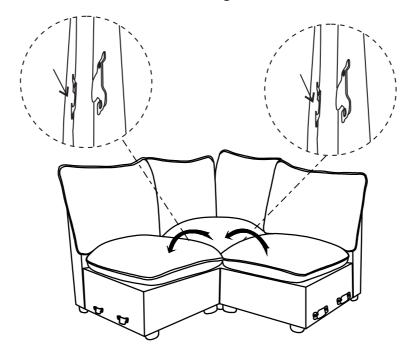

cushion (Part E).



#### **TIPS**

- 1. Please do not open the compressed packages until your sofa frame is completely assembled.
- 2. Compressed back cushions and pillows need to be fully fulfilled within 72 hours for your perfect use.
- 3. Please keep children away from plastic bags or any small pieces of stuff.

## **DIAGRAM** 4 (Put the Cushion)

Place the Seat cushion (Part E) and Back cushion (Part J) and Corner back cushion (Part K) on the sofa.



#### **TIPS**

- Please do not open the compressed packages until your sofa frame is completely assembled.
  Compressed back cushions and pillows need to be fully fulfilled within 72 hours for your perfect use.
  Please keep children away from plastic bags or any small pieces of stuff.



Connect each Seat frame in turn right to left.