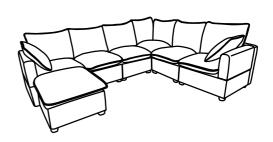

the Seat cushion (Part E).



#### **TIPS**

- 1. Please do not open the compressed packages until your sofa frame is completely assembled.
- 2. Compressed back cushions and pillows need to be fully fulfilled within 72 hours for your perfect use.
- 3. Please keep children away from plastic bags or any small pieces of stuff.

### **DIAGRAM** 6 (Put the Cushion)

Place the Seat cushion (Part E) and Back cushion (Part J) and Pillow (Part N) on the sofa.



#### **TIPS**

- Please do not open the compressed packages until your sofa frame is completely assembled.
  Compressed back cushions and pillows need to be fully fulfilled within 72 hours for your perfect use.
  Please keep children away from plastic bags or any small pieces of stuff.



Connect each Seat frame in turn right to left.















# WF321078

#### Friendly Reminder:

- 1. This part is packed in 1 box. Please assemble it After all boxes are received.
- 2.As the cushions are all vacuum compressed, there will be some wrinkles. Please give your cushions up to 72 hours to reach its original size and the wrinkles will basically disappear.
- 3. Please do not open the compressed packags until your sofa frame is completely assembled.



#### Return & Warranty policy:

- --We strive to offer the highest quality products, and we also try our best to satisfy each and every customer that orders from us with replacement parts or service as needed.
- --If the item is damaged or defective, please take photos as evidence for replacements and refunds.
- --Please do not return to store, contact the seller if you have any tro