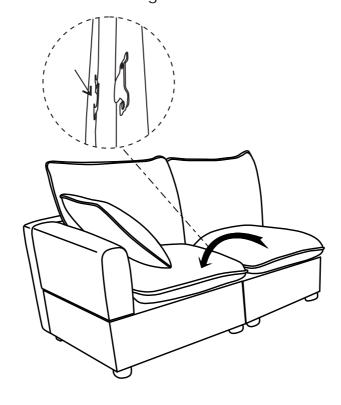

emove the Seat cushion (Part E).



#### **TIPS**

- 1. Please do not open the compressed packages until your sofa frame is completely assembled.
- 2. Compressed back cushions and pillows need to be fully fulfilled within 72 hours for your perfect use.
- 3. Please keep children away from plastic bags or any small pieces of stuff.

# **DIAGRAM** 6 (Put the Cushion)

Place the Seat cushion (Part E) and Back cushion (Part J) and Pillow (Part N) on the sofa.



#### **TIPS**

- Please do not open the compressed packages until your sofa frame is completely assembled.
  Compressed back cushions and pillows need to be fully fulfilled within 72 hours for your perfect use.
  Please keep children away from plastic bags or any small pieces of stuff.



Connect each Seat frame in turn right to left.















# WF321077

#### Friendly Reminder:

- 1. This part is packed in 1 box. Please assemble it After all boxes are received.
- 2.As the cushions are all vacuum compressed, there will be some wrinkles. Please give your cushions up to 72 hours to reach its original size and the wrinkles will basically disappear.
- 3. Please do not open the compressed packags until your sofa frame is completely assembled.



#### Return & Warranty policy:

- --We strive to offer the highest quality products, and we also try our best to satisfy each and every customer that orders from us with replacement parts or service as needed.
- --If the item is damaged or defective, please take photos as evidence for replacements and refunds.
- --Please do not return to store, contact the seller if you have any