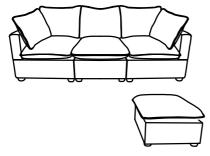

the Seat cushion (Part E).



#### **TIPS**

- 1. Please do not open the compressed packages until your sofa frame is completely assembled.
- 2. Compressed back cushions and pillows need to be fully fulfilled within 72 hours for your perfect use.
- 3. Please keep children away from plastic bags or any small pieces of stuff.

# **DIAGRAM** 6 (Put the Cushion)

Place the Seat cushion (Part E) and Back cushion (Part J) and Pillow (Part N) on the sofa.



#### **TIPS**

- Please do not open the compressed packages until your sofa frame is completely assembled.
  Compressed back cushions and pillows need to be fully fulfilled within 72 hours for your perfect use.
  Please keep children away from plastic bags or any small pieces of stuff.



Connect each Seat frame in turn right to left.















# WF321077

#### Friendly Reminder:

- 1. This part is packed in 1 box. Please assemble it After all boxes are received.
- 2.As the cushions are all vacuum compressed, there will be some wrinkles. Please give your cushions up to 72 hours to reach its original size and the wrinkles will basically disappear.
- 3. Please do not open the compressed packags until your sofa frame is completely assembled.



#### Return & Warranty policy:

- --We strive to offer the highest quality products, and we also try our best to satisfy each and every customer that orders from us with replacement parts or service as needed.
- --If the item is damaged or defective, please take photos as evidence for replacements and refunds.
- --Please do not return to store, contact the seller if you have any troub