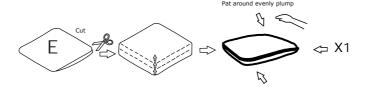

### **DIAGRAM** 5 (Removal of compression bag)

Remove the Seat cushion (Part E).

#### **TIPS**

- 1. Please do not open the compressed packages until your sofa frame is completely assembled.
- 2. Compressed back cushions and pillows need to be fully fulfilled within 72 hours for your perfect use.
- 3. Please keep children away from plastic bags or any small pieces of stuff.