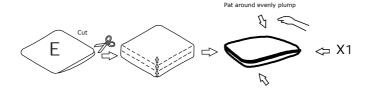

## **DIAGRAM** 5 (Removal of compression bag)

Remove the Seat cushion (Part E).

#### **TIPS**

- 1. Please do not open the compressed packages until your sofa frame is completely assembled.
- 2. Compressed back cushions and pillows need to be fully fulfilled within 72 hours for your perfect use.
- 3. Please keep children away from plastic bags or any small pieces of stuff.