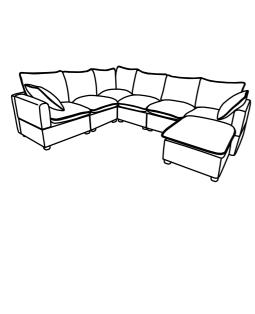

ove the Seat cushion (Part E).



#### **TIPS**

- 1. Please do not open the compressed packages until your sofa frame is completely assembled.
- 2. Compressed back cushions and pillows need to be fully fulfilled within 72 hours for your perfect use.
- 3. Please keep children away from plastic bags or any small pieces of stuff.

# **DIAGRAM** 6 (Put the Cushion)

Place the Seat cushion (Part E) and Back cushion (Part J) and Pillow (Part N) on the sofa.



#### **TIPS**

- Please do not open the compressed packages until your sofa frame is completely assembled.
  Compressed back cushions and pillows need to be fully fulfilled within 72 hours for your perfect use.
  Please keep children away from plastic bags or any small pieces of stuff.



Connect each Seat frame in turn right to left.















# WF321077

#### Friendly Reminder:

- 1. This part is packed in 1 box. Please assemble it After all boxes are received.
- 2.As the cushions are all vacuum compressed, there will be some wrinkles. Please give your cushions up to 72 hours to reach its original size and the wrinkles will basically disappear.
- 3. Please do not open the compressed packags until your sofa frame is completely assembled.



#### Return & Warranty policy:

- --We strive to offer the highest quality products, and we also try our best to satisfy each and every customer that orders from us with replacement parts or service as needed.
- --If the item is damaged or defective, please take photos as evidence for replacements and refunds.
- --Please do not return to store, contact the seller if you have any t