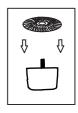

## **DIAGRAM** 5 (Removal of compression bag)

Remove the Seat cushion (Part E).