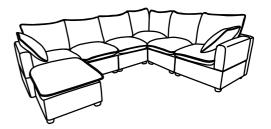

hion (Part E).



#### **TIPS**

- 1. Please do not open the compressed packages until your sofa frame is completely assembled.
- 2. Compressed back cushions and pillows need to be fully fulfilled within 72 hours for your perfect use.
- 3. Please keep children away from plastic bags or any small pieces of stuff.

## **DIAGRAM** 4 (Put the Cushion)

Place the Seat cushion (Part E) and Back cushion (Part J) and Corner back cushion (Part K) on the sofa.



#### **TIPS**

- Please do not open the compressed packages until your sofa frame is completely assembled.
  Compressed back cushions and pillows need to be fully fulfilled within 72 hours for your perfect use.
  Please keep children away from plastic bags or any small pieces of stuff.



Connect each Seat frame in turn right to left.