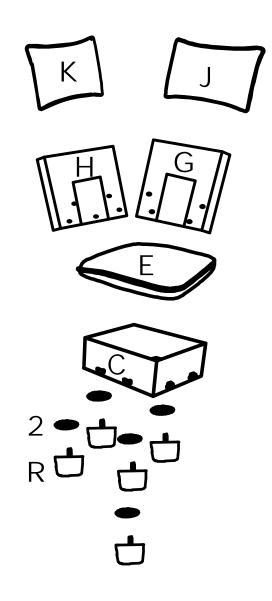

|    | PARTS LIST WF321078 |        |     |  |  |
|----|---------------------|--------|-----|--|--|
| NO | DESCRIPTION         | SKETCH | QTY |  |  |
| С  | Corner seat frame   |        | 1   |  |  |
| Е  | Seat cushion        |        | 1   |  |  |
| Н  | Corner back frame   |        | 1   |  |  |
| G  | Neutral back frame  | ·      | 1   |  |  |
| J  | Back cushion        |        | 1   |  |  |
| K  | Corner back cushion |        | 1   |  |  |
| R  | Leg                 | -      | 5   |  |  |

All parts and hardwares.

## **DIAGRAM** 1 (Assemble the Leg)

2

5PCS

Tighten Legs (Part R) by Gasket (Hardware 2) On the Corner seat frame (Part C) and Neutral back frame (Part G) and Corner back frame (Part H).

### **DIAGRAM 2** (Assemble the Back frame)

Connect Corner seat frame (Part C) and Neutral back frame (Part G) and Corner back frame (Part H) with Washer (Hardware 1) and Screws 8X60 (Hardware 3).