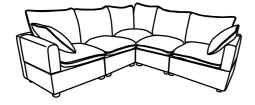

on (Part E).



#### **TIPS**

- 1. Please do not open the compressed packages until your sofa frame is completely assembled.
- 2. Compressed back cushions and pillows need to be fully fulfilled within 72 hours for your perfect use.
- 3. Please keep children away from plastic bags or any small pieces of stuff.

## **DIAGRAM** 4 (Put the Cushion)

Place the Seat cushion (Part E) and Back cushion (Part J) and Corner back cushion (Part K) on the sofa.



#### **TIPS**

- Please do not open the compressed packages until your sofa frame is completely assembled.
  Compressed back cushions and pillows need to be fully fulfilled within 72 hours for your perfect use.
  Please keep children away from plastic bags or any small pieces of stuff.



Connect each Seat frame in turn right to left.