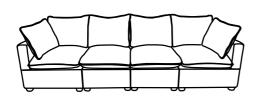

Seat cushion (Part E).



#### **TIPS**

- 1. Please do not open the compressed packages until your sofa frame is completely assembled.
- 2. Compressed back cushions and pillows need to be fully fulfilled within 72 hours for your perfect use.
- 3. Please keep children away from plastic bags or any small pieces of stuff.

# **DIAGRAM** 6 (Put the Cushion)

Place the Seat cushion (Part E) and Back cushion (Part J) and Pillow (Part N) on the sofa.



#### **TIPS**

- Please do not open the compressed packages until your sofa frame is completely assembled.
  Compressed back cushions and pillows need to be fully fulfilled within 72 hours for your perfect use.
  Please keep children away from plastic bags or any small pieces of stuff.



Connect each Seat frame in turn right to left.















# WF321077

#### Friendly Reminder:

- 1. This part is packed in 1 box. Please assemble it After all boxes are received.
- 2.As the cushions are all vacuum compressed, there will be some wrinkles. Please give your cushions up to 72 hours to reach its original size and the wrinkles will basically disappear.
- 3. Please do not open the compressed packags until your sofa frame is completely assembled.



#### Return & Warranty policy:

- --We strive to offer the highest quality products, and we also try our best to satisfy each and every customer that orders from us with replacement parts or service as needed.
- --If the item is damaged or defective, please take photos as evidence for replacements and refunds.
- --Please do not return to store, contact the seller if you have any troubles