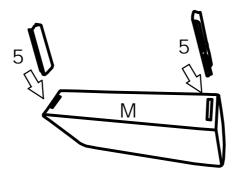

# **DIAGRAM 1** (Assemble the Insert)

Insert the Insert (Hardware 5) into the Right armrest (Part M).