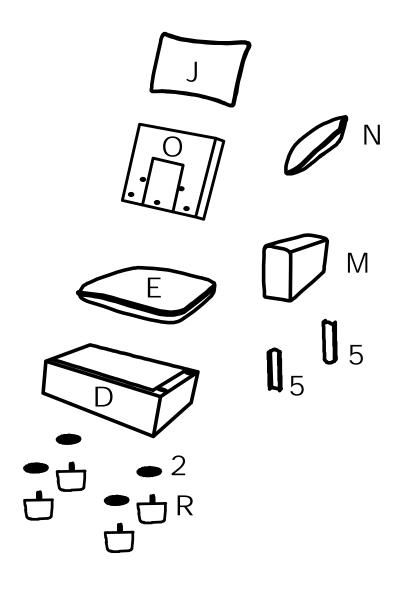

|    | PARTS LIST WF321719 |        |     |  |  |
|----|---------------------|--------|-----|--|--|
| NO | DESCRIPTION         | SKETCH | QTY |  |  |
| D  | Right seat frame    |        | 1   |  |  |
| Е  | Seat cushion        |        | 1   |  |  |
| О  | Side back frame     |        | 1   |  |  |
| J  | Back cushion        |        | 1   |  |  |
| М  | Right armrest       |        | 1   |  |  |
| N  | Pillow              |        | 1   |  |  |
| R  | Leg                 | -      | 4   |  |  |

All parts and hardwares.