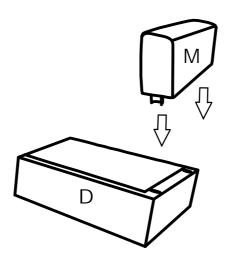

## **DIAGRAM 2** (Assemble the Armrest)

Insert the Right armrest (Part M) into the Right seat frame (Part D).