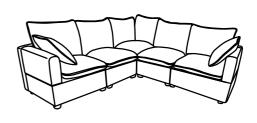

Seat cushion (Part E).



#### **TIPS**

- 1. Please do not open the compressed packages until your sofa frame is completely assembled.
- 2. Compressed back cushions and pillows need to be fully fulfilled within 72 hours for your perfect use.
- 3. Please keep children away from plastic bags or any small pieces of stuff.

### **DIAGRAM** 6 (Put the Cushion)

Place the Seat cushion (Part E) and Back cushion (Part J) and Pillow (Part N) on the sofa.



#### **TIPS**

- Please do not open the compressed packages until your sofa frame is completely assembled.
  Compressed back cushions and pillows need to be fully fulfilled within 72 hours for your perfect use.
  Please keep children away from plastic bags or any small pieces of stuff.



Connect each Seat frame in turn right to left.















# WF321078

#### Friendly Reminder:

- 1. This part is packed in 1 box. Please assemble it After all boxes are received.
- 2.As the cushions are all vacuum compressed, there will be some wrinkles. Please give your cushions up to 72 hours to reach its original size and the wrinkles will basically disappear.
- 3. Please do not open the compressed packags until your sofa frame is completely assembled.



#### Return & Warranty policy:

- --We strive to offer the highest quality products, and we also try our best to satisfy each and every customer that orders from us with replacement parts or service as needed.
- --If the item is damaged or defective, please take photos as evidence for replacements and refunds.
- --Please do not return to store, contact the seller if you have any trouble