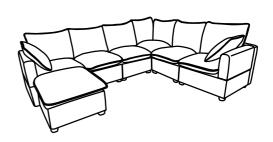

e the Seat cushion (Part E).



#### **TIPS**

- 1. Please do not open the compressed packages until your sofa frame is completely assembled.
- 2. Compressed back cushions and pillows need to be fully fulfilled within 72 hours for your perfect use.
- 3. Please keep children away from plastic bags or any small pieces of stuff.

# **DIAGRAM** 6 (Put the Cushion)

Place the Seat cushion (Part E) and Back cushion (Part J) and Pillow (Part N) on the sofa.



#### **TIPS**

- Please do not open the compressed packages until your sofa frame is completely assembled.
  Compressed back cushions and pillows need to be fully fulfilled within 72 hours for your perfect use.
  Please keep children away from plastic bags or any small pieces of stuff.



Connect each Seat frame in turn right to left.















# WF321077

#### Friendly Reminder:

- 1. This part is packed in 1 box. Please assemble it After all boxes are received.
- 2.As the cushions are all vacuum compressed, there will be some wrinkles. Please give your cushions up to 72 hours to reach its original size and the wrinkles will basically disappear.
- 3. Please do not open the compressed packags until your sofa frame is completely assembled.



#### Return & Warranty policy:

- --We strive to offer the highest quality products, and we also try our best to satisfy each and every customer that orders from us with replacement parts or service as needed.
- --If the item is damaged or defective, please take photos as evidence for replacements and refunds.
- --Please do not return to store, contact the seller if you have any tro