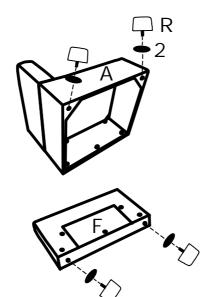

| PARTS LIST WF321076 |                 |        |     |  |
|---------------------|-----------------|--------|-----|--|
| NO                  | DESCRIPTION     | SKETCH | QTY |  |
| Α                   | Left seat frame |        | 1   |  |
| Е                   | Seat cushion    |        | 1   |  |
| F                   | Side back frame |        | 1   |  |
| J                   | Back cushion    |        | 1   |  |
| L                   | Left armrest    |        | 1   |  |
| N                   | Pillow          |        | 1   |  |
| R                   | Leg             | -      | 4   |  |

## **DIAGRAM** 3 (Assemble the Leg)

2

4PCS

Tighten Legs (Part R) by Gasket (Hardware 2) on the Left seat frame (Part A) and Side back frame(Part F).