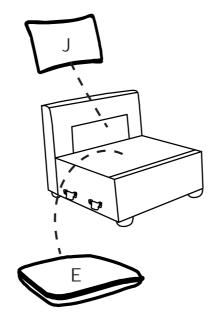

# **DIAGRAM** 6 (Put the Cushion)

Place the Seat cushion (Part E) and Back cushion (Part J) and Pillow (Part N) on the sofa.

#### **TIPS**

- Please do not open the compressed packages until your sofa frame is completely assembled.
  Compressed back cushions and pillows need to be fully fulfilled within 72 hours for your perfect use.
  Please keep children away from plastic bags or any small pieces of stuff.