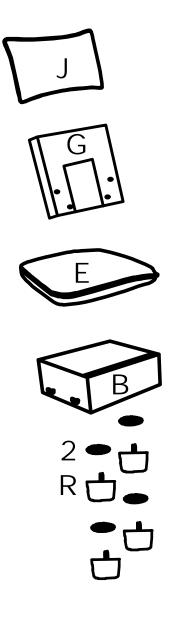

| PARTS LIST WF321077 |                    |        |     |  |
|---------------------|--------------------|--------|-----|--|
| NO                  | DESCRIPTION        | SKETCH | QTY |  |
| В                   | Neutral seat frame |        | 1   |  |
| E                   | Seat cushion       |        | 1   |  |
| G                   | Neutral back frame |        | 1   |  |
| J                   | Back cushion       |        | 1   |  |
| R                   | Leg                | -      | 4   |  |

|    | PARTS LIST WF321719 |        |     |  |  |
|----|---------------------|--------|-----|--|--|
| NO | DESCRIPTION         | SKETCH | QTY |  |  |
| D  | Right seat frame    |        | 1   |  |  |
| Е  | Seat cushion        |        | 1   |  |  |
| О  | Side back frame     |        | 1   |  |  |
| J  | Back cushion        |        | 1   |  |  |
| М  | Right armrest       |        | 1   |  |  |
| N  | Pillow              |        | 1   |  |  |
| R  | Leg                 | -      | 4   |  |  |