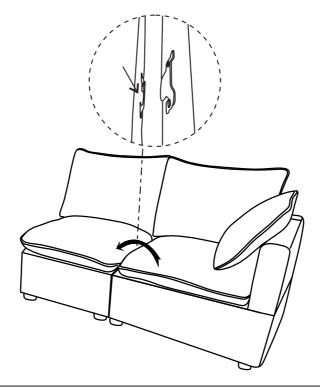

ove the Seat cushion (Part E).



#### **TIPS**

- 1. Please do not open the compressed packages until your sofa frame is completely assembled.
- 2. Compressed back cushions and pillows need to be fully fulfilled within 72 hours for your perfect use.
- 3. Please keep children away from plastic bags or any small pieces of stuff.

### **DIAGRAM** 6 (Put the Cushion)

Place the Seat cushion (Part E) and Back cushion (Part J) and Pillow (Part N) on the sofa.



#### **TIPS**

- Please do not open the compressed packages until your sofa frame is completely assembled.
  Compressed back cushions and pillows need to be fully fulfilled within 72 hours for your perfect use.
  Please keep children away from plastic bags or any small pieces of stuff.



Connect each Seat frame in turn right to left.















# WF321078

#### Friendly Reminder:

- 1. This part is packed in 1 box. Please assemble it After all boxes are received.
- 2.As the cushions are all vacuum compressed, there will be some wrinkles. Please give your cushions up to 72 hours to reach its original size and the wrinkles will basically disappear.
- 3. Please do not open the compressed packags until your sofa frame is completely assembled.



#### Return & Warranty policy:

- --We strive to offer the highest quality products, and we also try our best to satisfy each and every customer that orders from us with replacement parts or service as needed.
- --If the item is damaged or defective, please take photos as evidence for replacements and refunds.
- --Please do not return to store, contact the seller if you have any