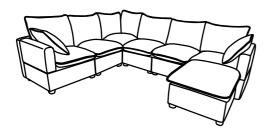

ushion (Part E).



#### **TIPS**

- 1. Please do not open the compressed packages until your sofa frame is completely assembled.
- 2. Compressed back cushions and pillows need to be fully fulfilled within 72 hours for your perfect use.
- 3. Please keep children away from plastic bags or any small pieces of stuff.

## **DIAGRAM** 4 (Put the Cushion)

Place the Seat cushion (Part E) and Back cushion (Part J) and Corner back cushion (Part K) on the sofa.



#### **TIPS**

- Please do not open the compressed packages until your sofa frame is completely assembled.
  Compressed back cushions and pillows need to be fully fulfilled within 72 hours for your perfect use.
  Please keep children away from plastic bags or any small pieces of stuff.



Connect each Seat frame in turn right to left.