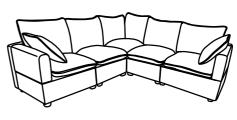

ression bag)

Remove the Seat cushion (Part E).



#### **TIPS**

- 1. Please do not open the compressed packages until your sofa frame is completely assembled.
- 2. Compressed back cushions and pillows need to be fully fulfilled within 72 hours for your perfect use.
- 3. Please keep children away from plastic bags or any small pieces of stuff.

## **DIAGRAM** 4 (Put the Cushion)

Place the Seat cushion (Part E) and Back cushion (Part J) on the sofa.



#### **TIPS**

- Please do not open the compressed packages until your sofa frame is completely assembled.
  Compressed back cushions and pillows need to be fully fulfilled within 72 hours for your perfect use.
  Please keep children away from plastic bags or any small pieces of stuff.



Connect each Seat frame in turn right to left.











# WF321719

#### Friendly Reminder:

- 1. This part is packed in 1 box. Please assemble it After all boxes are received.
- 2.As the cushions are all vacuum compressed, there will be some wrinkles. Please give your cushions up to 72 hours to reach its original size and the wrinkles will basically disappear.
- 3. Please do not open the compressed packags until your sofa frame is completely assembled.



#### Return & Warranty policy:

- --We strive to offer the highest quality products, and we also try our best to satisfy each and every customer that orders from us with replacement parts or service as needed.
- --If the item is damaged or defective, please take photos as evidence for replacements and refunds.
- --Please do not return to store, contact the seller if you have any trouble