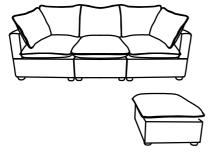

e Seat cushion (Part E).



#### **TIPS**

- 1. Please do not open the compressed packages until your sofa frame is completely assembled.
- 2. Compressed back cushions and pillows need to be fully fulfilled within 72 hours for your perfect use.
- 3. Please keep children away from plastic bags or any small pieces of stuff.

### **DIAGRAM** 6 (Put the Cushion)

Place the Seat cushion (Part E) and Back cushion (Part J) and Pillow (Part N) on the sofa.



#### **TIPS**

- Please do not open the compressed packages until your sofa frame is completely assembled.
  Compressed back cushions and pillows need to be fully fulfilled within 72 hours for your perfect use.
  Please keep children away from plastic bags or any small pieces of stuff.



Connect each Seat frame in turn right to left.















# WF321078

#### Friendly Reminder:

- 1. This part is packed in 1 box. Please assemble it After all boxes are received.
- 2.As the cushions are all vacuum compressed, there will be some wrinkles. Please give your cushions up to 72 hours to reach its original size and the wrinkles will basically disappear.
- 3. Please do not open the compressed packags until your sofa frame is completely assembled.



#### Return & Warranty policy:

- --We strive to offer the highest quality products, and we also try our best to satisfy each and every customer that orders from us with replacement parts or service as needed.
- --If the item is damaged or defective, please take photos as evidence for replacements and refunds.
- --Please do not return to store, contact the seller if you have any troub