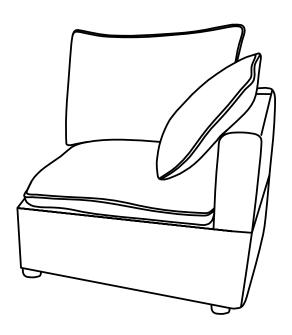

|    | PARTS LIST WF321719 |        |     |  |  |
|----|---------------------|--------|-----|--|--|
| NO | DESCRIPTION         | SKETCH | QTY |  |  |
| D  | Right seat frame    |        | 1   |  |  |
| Е  | Seat cushion        |        | 1   |  |  |
| О  | Side back frame     |        | 1   |  |  |
| J  | Back cushion        |        | 1   |  |  |
| М  | Right armrest       |        | 1   |  |  |
| N  | Pillow              |        | 1   |  |  |
| R  | Leg                 | -      | 4   |  |  |

### **DIAGRAM** 6 (Put the Cushion)

Place the Seat cushion (Part E) and Back cushion (Part J) and Pillow (Part N) on the sofa.