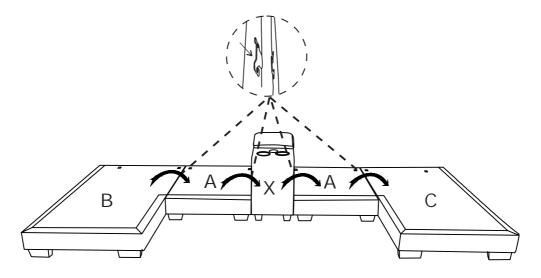

#### **DIAGRAM 4** (Assemble the Console and the Seat frame)

Slide each parts into the insert from left to right.