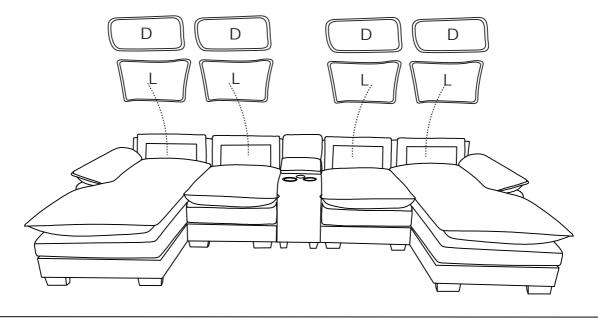

#### **DIAGRAM 1 1** (Place the Cushion on the sofa)

Place the Back Cushion (Part L) and Throw pillow (Part D) on the sofa.