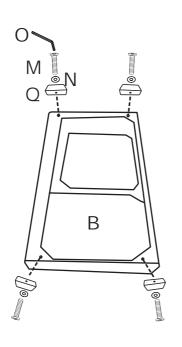

#### **DIAGRAM** 3 (Assemble the Leg)

| N | 0     | 8PCS |
|---|-------|------|
| М | M8X60 | 8PCS |

Installation of wooden legs (Part Q) on the Left chaise **frame** (Part B) Right chaise **frame** (Part C) with Washers (Hardware N) and Screws (Hardware M)