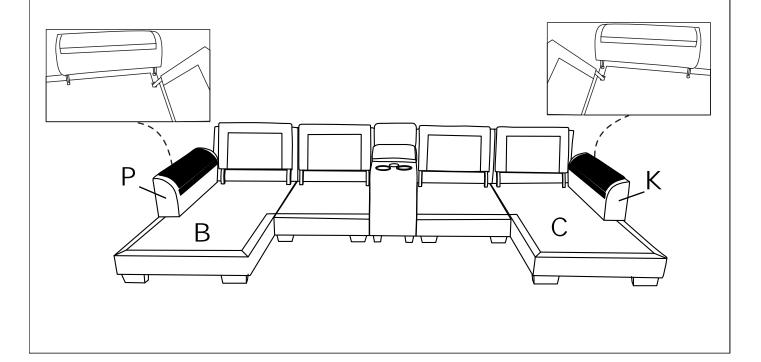

#### **DIAGRAM** 7 (Assemble the Armrest)

Insert Left armrest(Part P) into the Left chaise farme(Part B) and Insert Right armrest (Part K) into the Right chaise farme(Part C).