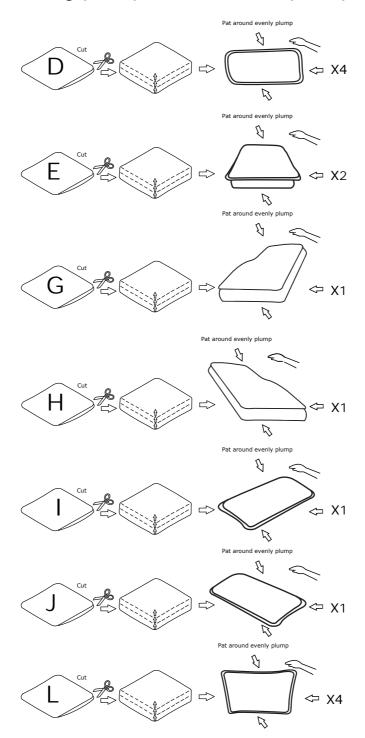

#### **DIAGRAM** 8 (Removal of compression bags )

Remove the Throw pillow (Part D) the Seat cushion (Part E) the Left chaise cushion (Part G) the Right chaise cushion (Part H) the Left armrest bag (Part I) the Right armrest bag (Part J) the Back cushion (Part L).