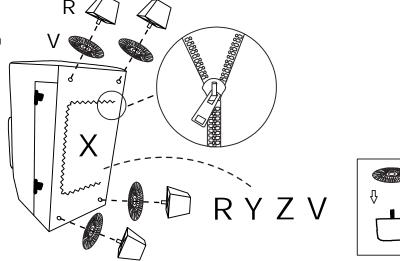

### **DIAGRAM** 1 (Take all parts and Assemble the Leg)

Unzip the zipper on the bottom of the Console (Part X) and take the Back frame of console (Part Y) and Plug(Part Z) and Plastic legs (Part R) and Plastic gasket (Hardware V) from the console. Then close the zipper.

Assemble the Plastic legs (Part R) on the Console (Part X) with Plastic gaskets (Hardware V).