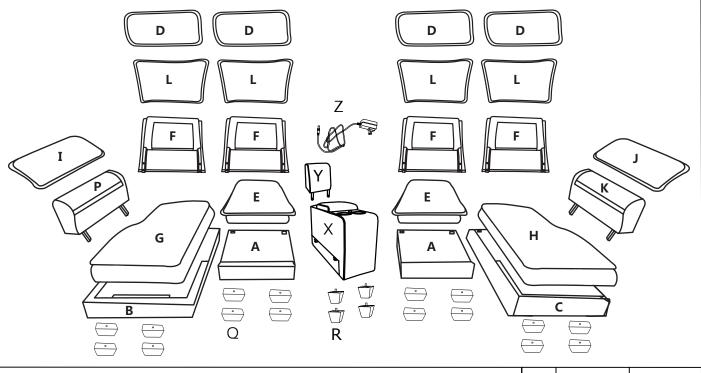

| PARTS LIST WF310165 |               |        |     |  |
|---------------------|---------------|--------|-----|--|
| NO                  | DESCRIPTION   | SKETCH | QTY |  |
| Α                   | Seat frame    |        | 2   |  |
| Е                   | Seat cushion  |        | 2   |  |
| F                   | Back frame    |        | 2   |  |
| K                   | Right armrest |        | 1   |  |
| L                   | Back Cushion  |        | 2   |  |
| Р                   | Left armrest  |        | 1   |  |
| Q                   | Wooden leg    | •      | 8   |  |

| PARTS LIST WF310166 |                           |        |     |  |
|---------------------|---------------------------|--------|-----|--|
| NO DESCRIPTION      |                           | SKETCH | QTY |  |
| С                   | Right chaise <b>frame</b> |        | 1   |  |
| Н                   | Right chaise cushion      |        | 1   |  |
| F                   | Back frame                |        | 1   |  |
| D                   | Throw pillow              |        | 2   |  |
| J                   | Right armrest bag         |        | 1   |  |
| L                   | Back Cushion              |        | 1   |  |
| Q                   | Wooden leg                | ·      | 4   |  |

|    | PARTS LIST WF310167 |        |     |  |
|----|---------------------|--------|-----|--|
| NO | DESCRIPTION         | SKETCH | QTY |  |
| В  | Left chaise frame   |        | 1   |  |
| D  | Throw pillow        |        | 2   |  |
| F  | Back frame          |        | 1   |  |
| G  | Left chaise cushion |        | 1   |  |
| I  | Left armrest bag    |        | 1   |  |
| L  | Back cushion        |        | 1   |  |
| Q  | Wooden leg          | · ·    | 4   |  |

| HARDWARE |                |        |     |
|----------|----------------|--------|-----|
| NO       | DESCRIPTION    | SKETCH | QTY |
| V        | Plastic gasket |        | 4   |

| PARTS LIST WF321054 |                       |        |     |  |
|---------------------|-----------------------|--------|-----|--|
| NO                  | DESCRIPTION           | SKETCH | QTY |  |
| R                   | Plastic leg           |        | 4   |  |
| X                   | Console               |        | 1   |  |
| Υ                   | Back frame of console |        | 1   |  |
| Z                   | Plug                  |        | 1   |  |

All parts and hardwares.