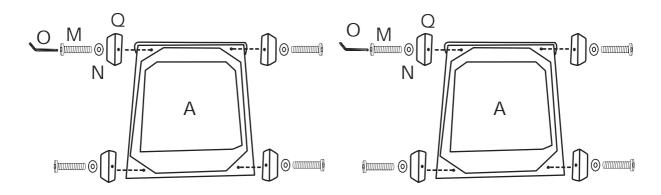

### **DIAGRAM** 2 (Assemble the Leg)

| Ν | $\bigcirc$ | 8PCS |
|---|------------|------|
| М | M8X60      | 8PCS |

Installation of wooden legs (Part Q) on the Seat frame (Part A) with Washers (Hardware N) and Screws (Hardware M).

| HARDWARE |             |        |     |
|----------|-------------|--------|-----|
| NO       | DESCRIPTION | SKETCH | QTY |
| N        | Washer      |        | 32  |
| М        | Screws 8X60 |        | 32  |
| О        | Wrench      |        | 1   |