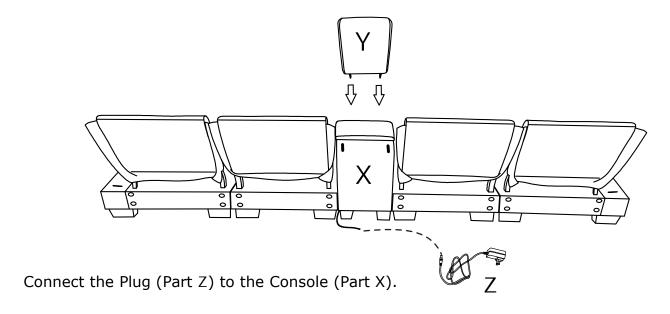

#### **DIAGRAM** 6 (Assemble the Back frame of console)

Insert the Back frame of console (part Y) into the rear holes of the Console (part X).