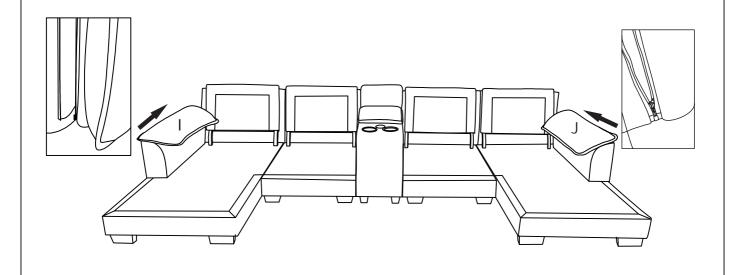

#### **DIAGRAM 9** (Assemble the Armrest bag)

Put the Left armrest bag (Part I) and the Right armrest bag (Part J) and zipper it up .