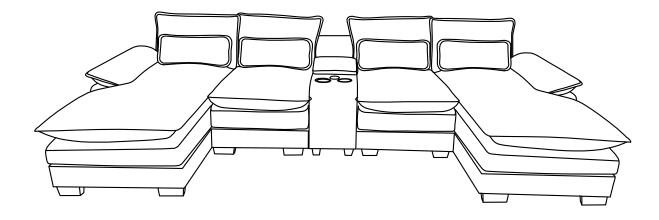

- 1. This sofa is packed in 4 boxes. Please assemble it After all boxes are received.
- 2.As the cushions are all vacuum compressed, there will be some wrinkles. Please give your cushions up to 72 hours to reach its original size and the wrinkles will basically disappear.
- 3. Please do not open the compressed packags until your sofa frame is completely assembled.



#### Return & Warranty policy:

- --We strive to offer the highest quality products, and we also try our best to satisfy each and every customer that orders from us with replacement parts or service as needed.
- --If the item is damaged or defective, please take photos as evidence for replacements and refunds.
- --Please do not return to store, contact the seller if you have any troubles with this product.

| HARDWARE |             |        |     |
|----------|-------------|--------|-----|
| NO       | DESCRIPTION | SKETCH | QTY |
| N        | Washer      |        | 32  |
| М        | Screws 8X60 |        | 32  |
| О        | Wrench      |        | 1   |

| PARTS LIST WF310165 |               |        |     |  |
|---------------------|---------------|--------|-----|--|
| NO