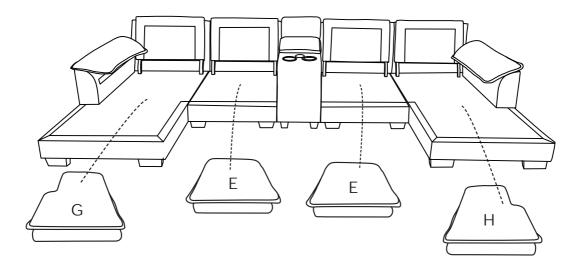

#### **DIAGRAM** 8 (Removal of compression bags )

Remove the Throw pillow (Part D) the Seat cushion (Part E) the Left chaise cushion (Part G) the Right chaise cushion (Part H) the Left armrest bag (Part I) the Right armrest bag (Part J) the Back cushion (Part L).