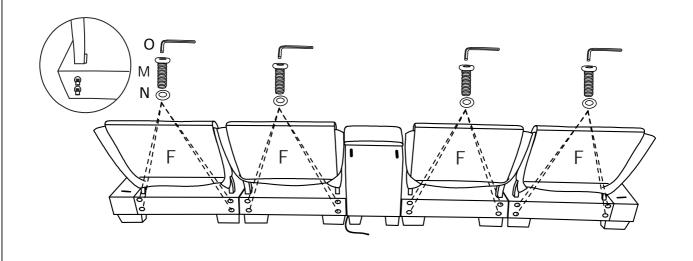

#### **DIAGRAM** 5 (Assemble the Back frame)

| Ν | 0     | 16PCS |
|---|-------|-------|
| Μ | M8X60 | 16PCS |

Assemble the Back frame (Part F) into the designated holes, using Washers (Hardware N) and Screws (Hardware M) to 70% tightess, and then tighten all the Bolts on the seat.