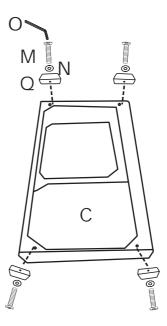

#### **DIAGRAM** 3 (Assemble the Leg)

| N | 0     | 8PCS |
|---|-------|------|
| М | M8X60 | 8PCS |

Installation of wooden legs (Part Q) on the Left chaise **frame** (Part B) Right chaise **frame** (Part C) with Washers (Hardware N) and Screws (Hardware M)