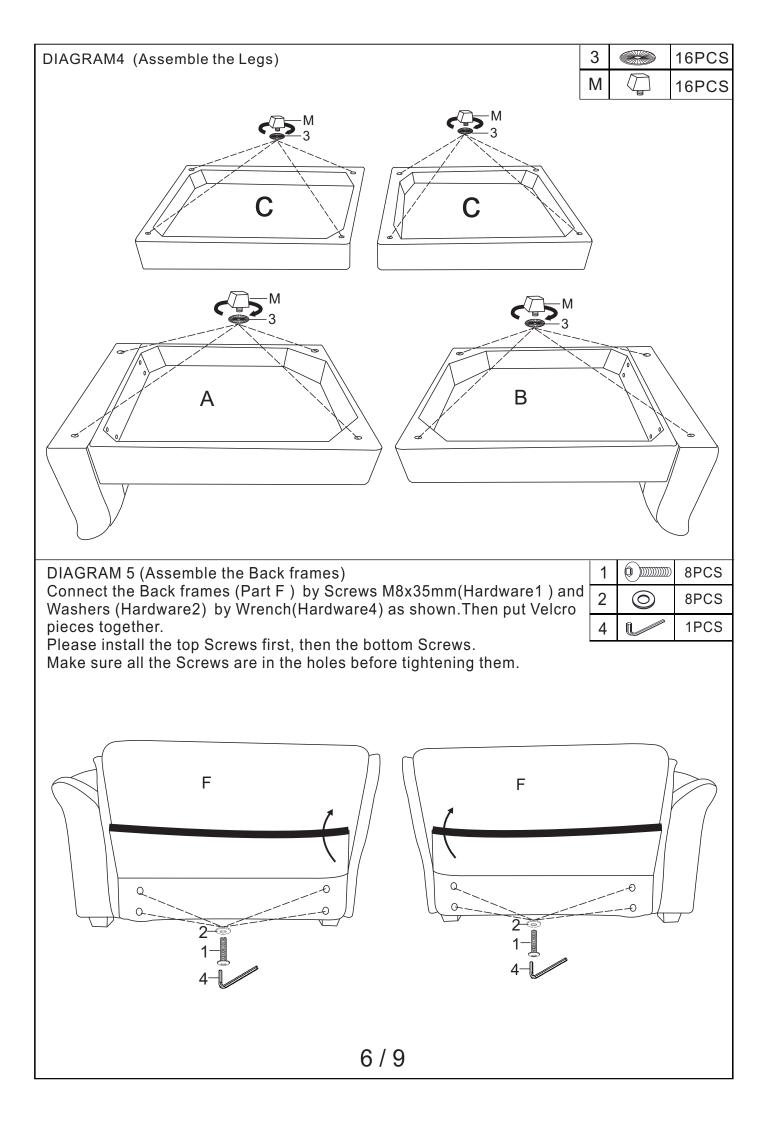

--If the item is damaged or defective, please take photos as evidence for replacements and refunds. --Please do not return to store, contact the seller if you have any troubles with this product.

|                     | ASSEMBLY INSTRUCTION |            |     |  |  |  |
|---------------------|----------------------|------------|-----|--|--|--|
|                     | HARDWARE             |            |     |  |  |  |
| NO                  | DESCRIPTION          | SKETCH     | QTY |  |  |  |
| 1                   | Screws 8X35          |            | 16  |  |  |  |
| 2                   | Washer               | $\bigcirc$ | 16  |  |  |  |
| 3                   | Gasket               |            | 16  |  |  |  |
| 4                   | Wrench               |            | 1   |  |  |  |
| PARTS LIST WF532448 |                      |            |     |  |  |  |
| NO                  | DESCRIPTION          | SKETCH     | QTY |  |  |  |
| С                   | Ottoman frame        |            | 2   |  |  |  |
| D                   | Armrest (right)      |            | 1   |  |  |  |
| E                   | Armrest (left)       |            | 1   |  |  |  |
|                     | Back cushion(right)  |            | 1   |  |  |  |
| J                   | Back cushion (left)  |            | 1   |  |  |  |
| Μ                   | Leg                  | 2/9        | 16  |  |  |  |

| PARTS LIST WF532449 |                    |        |     |  |
|---------------------|--------------------|--------|-----|--|
| NO                  | DESCRIPTION        | SKETCH | QTY |  |
| A                   | Seat frame (right) |        | 1   |  |
| В                   | Seat frame (left)  |        | 1   |  |
| F                   | Back frame         |        | 2   |  |
| G                   | Seat cushion       |        | 2   |  |
| Н                   | Ottoman cushion    |        | 2   |  |
| K                   | Armrest bag(right) |        | 1   |  |
| L                   | Armrest bag(left)  |        | 1   |  |