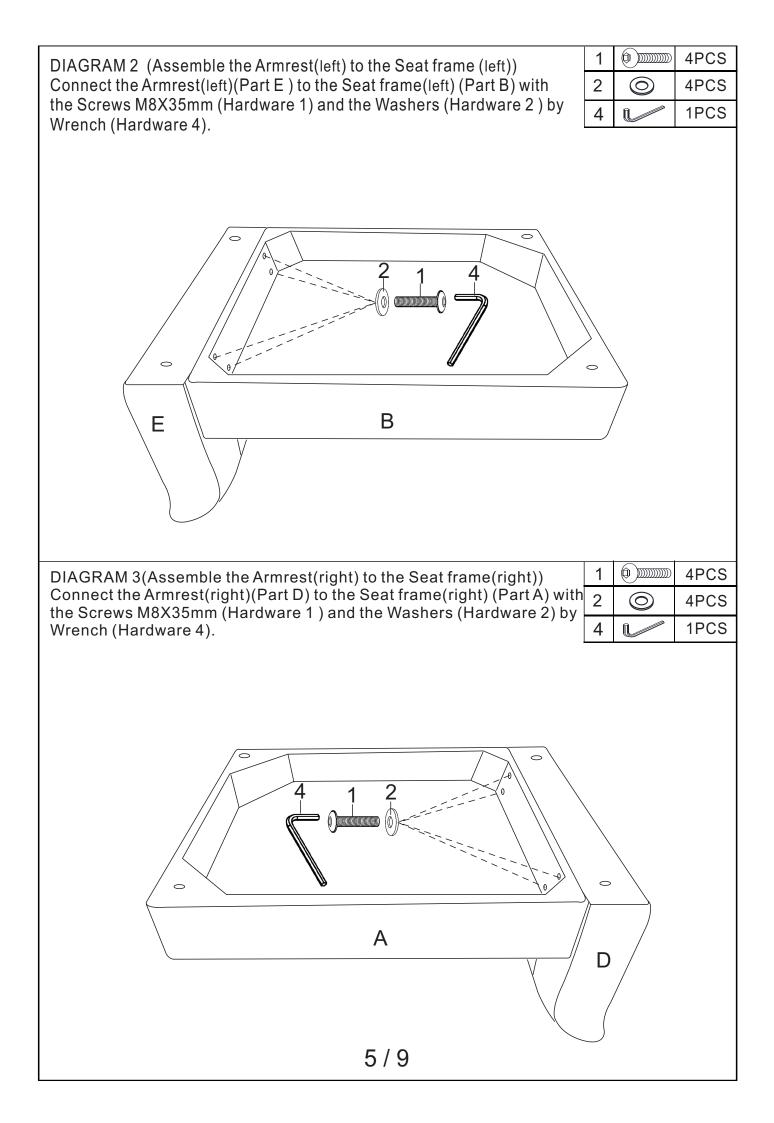

--If the item is damaged or defective, please take photos as evidence for replacements and refunds. --Please do not return to store, contact the seller if you have any troubles with this product.

|                     | ASSEMBLY INSTRUCTION |            |     |  |  |  |
|---------------------|----------------------|------------|-----|--|--|--|
|                     | HARDWARE             |            |     |  |  |  |
| NO                  | DESCRIPTION          | SKETCH     | QTY |  |  |  |
| 1                   | Screws 8X35          |            | 16  |  |  |  |
| 2                   | Washer               | $\bigcirc$ | 16  |  |  |  |
| 3                   | Gasket               |            | 16  |  |  |  |
| 4                   | Wrench               |            | 1   |  |  |  |
| PARTS LIST WF532448 |                      |            |     |  |  |  |
| NO                  | DESCRIPTION          | SKETCH     | QTY |  |  |  |
| С                   | Ottoman frame        |            | 2   |  |  |  |
| D                   | Armrest (right)      |            | 1   |  |  |  |
| E                   | Armrest (left)       |            | 1   |  |  |  |
|                     | Back cushion(right)  |            | 1   |  |  |  |
| J                   | Back cushion (left)  |            | 1   |  |  |  |
| Μ                   | Leg                  | 2/9        | 16  |  |  |  |

| PARTS LIST WF532449 |                    |        |     |  |
|---------------------|--------------------|--------|-----|--|
| NO                  | DESCRIPTION        | SKETCH | QTY |  |
| A                   | Seat frame (right) |        | 1   |  |
| В                   | Seat frame (left)  |        | 1   |  |
| F                   | Back frame         |        | 2   |  |
| G                   | Seat cushion       |        | 2   |  |
| Н                   | Ottoman cushion    |        | 2   |  |
| K                   | Armrest bag(right) |        | 1   |  |
| L                   | Armrest bag(left)  |        | 1   |  |