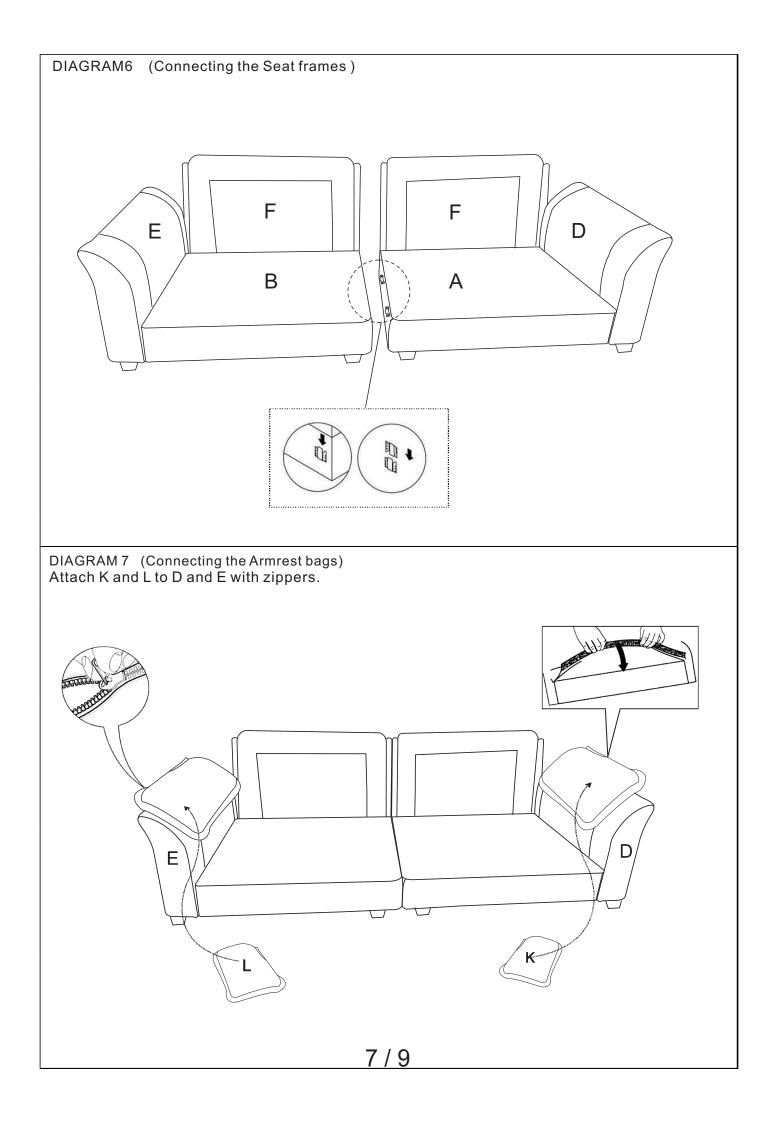

## ASSEMBLY INSTRUCTION

Friendly Reminder:

1. This sofa is packed in 2 boxes. Please assemble it After all boxes are received.

2.As the cushions are all vacuum compressed, there will be some wrinkles. Please give your cushions up to 72 hours to reach its original size and the wrinkles will basically disappear.

3. Please do not open the compressed packags until your sofa frame is completely assembled.

Return & Warranty policy:

--We strive to offer the highest quality products, and we also try our best to satisfy each and every customer that orders from us with replacement parts or service as needed.