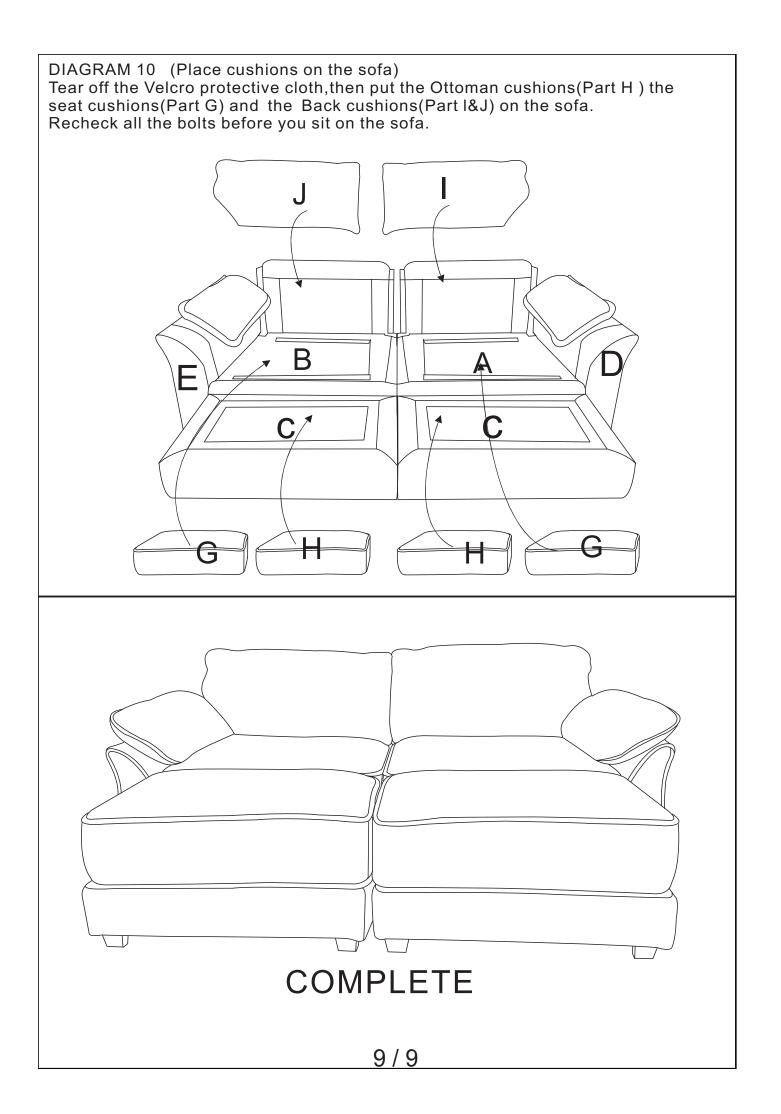

## ASSEMBLY INSTRUCTION

Friendly Reminder:

1. This sofa is packed in 2 boxes. Please assemble it After all boxes are received.

2.As the cushions are all vacuum compressed, there will be some wrinkles. Please give your cushions up to 72 hours to reach its original size and the wrinkles will basically disappear.

3. Please do not open the compressed packags until your sofa frame is completely assembled.

Return & Warranty policy:

--We strive to offer the highest quality products, and we also try our best to satisfy each and every customer that orders from us with replacement parts or service as needed.