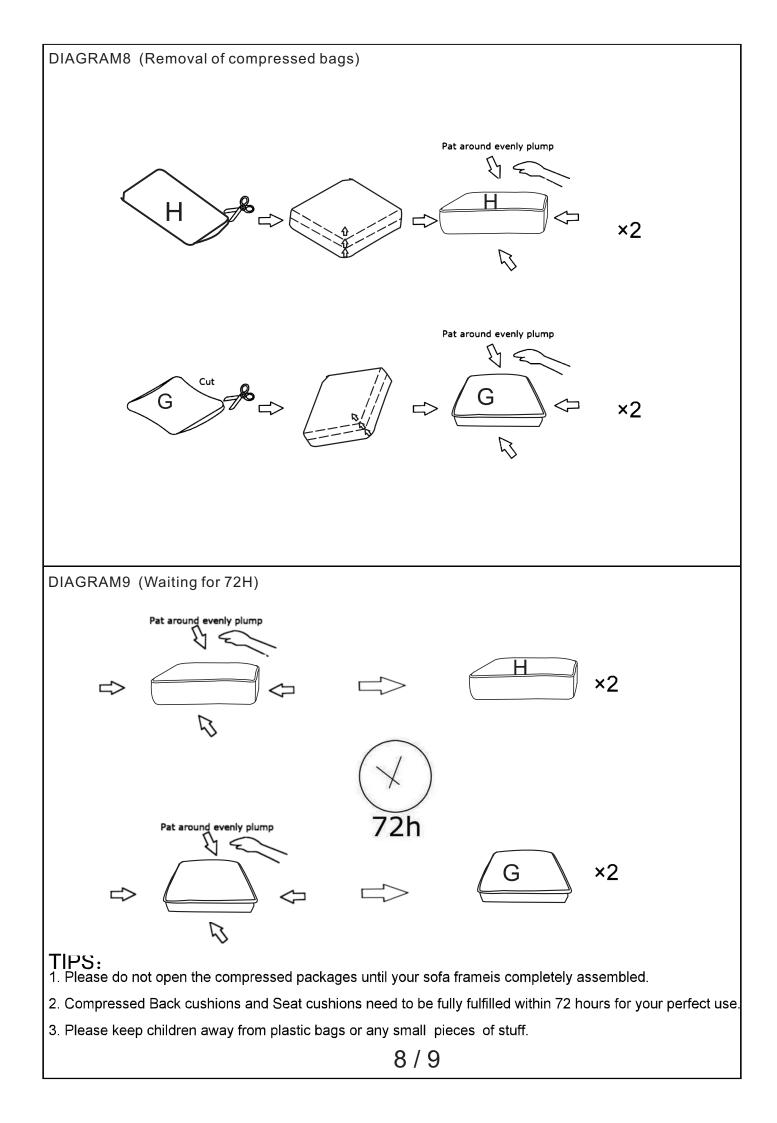

## ASSEMBLY INSTRUCTION

Friendly Reminder:

1. This sofa is packed in 2 boxes. Please assemble it After all boxes are received.

2.As the cushions are all vacuum compressed, there will be some wrinkles. Please give your cushions up to 72 hours to reach its original size and the wrinkles will basically disappear.

3. Please do not open the compressed packags until your sofa frame is completely assembled.

Return & Warranty policy:

--We strive to offer the highest quality products, and we also try our best to satisfy each and every customer that orders from us with replacement parts or service as needed.