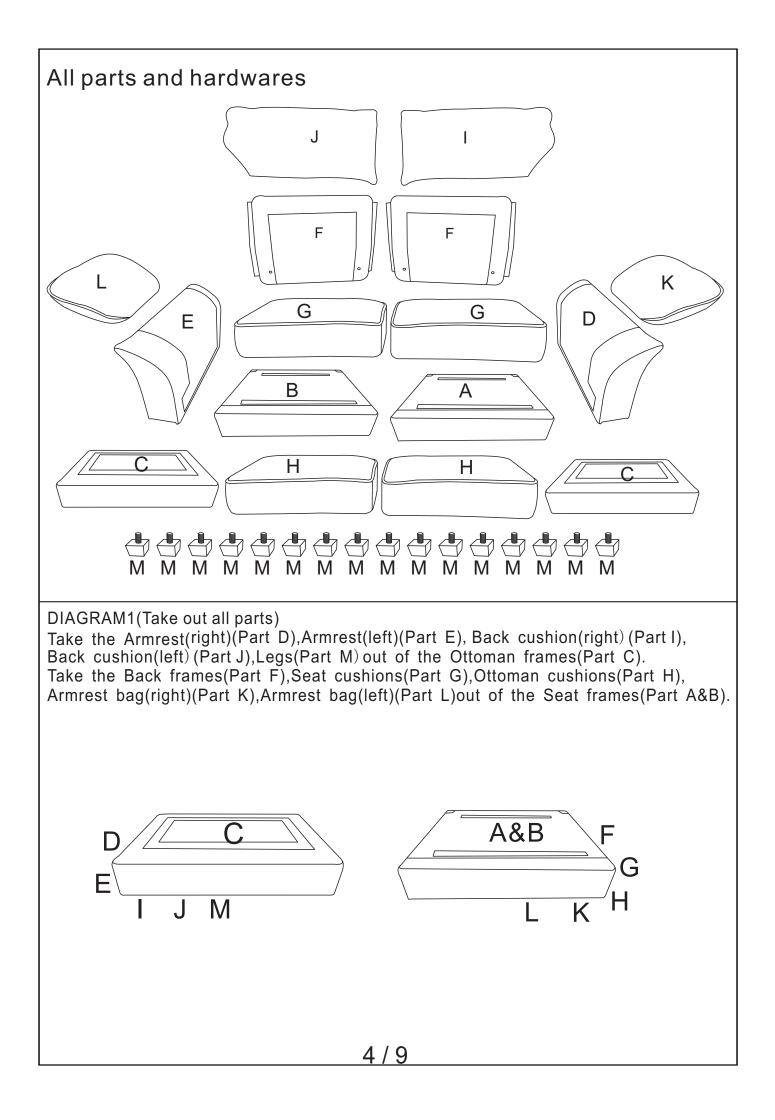

--If the item is damaged or defective, please take photos as evidence for replacements and refunds. --Please do not return to store, contact the seller if you have any troubles with this product.

|                     | ASSEMBLY INSTRUCTION |            |     |  |  |  |
|---------------------|----------------------|------------|-----|--|--|--|
|                     | HARDWARE             |            |     |  |  |  |
| NO                  | DESCRIPTION          | SKETCH     | QTY |  |  |  |
| 1                   | Screws 8X35          |            | 16  |  |  |  |
| 2                   | Washer               | $\bigcirc$ | 16  |  |  |  |
| 3                   | Gasket               |            | 16  |  |  |  |
| 4                   | Wrench               |            | 1   |  |  |  |
| PARTS LIST WF532448 |                      |            |     |  |  |  |
| NO                  | DESCRIPTION          | SKETCH     | QTY |  |  |  |
| С                   | Ottoman frame        |            | 2   |  |  |  |
| D                   | Armrest (right)      |            | 1   |  |  |  |
| E                   | Armrest (left)       |            | 1   |  |  |  |
|                     | Back cushion(right)  |            | 1   |  |  |  |
| J                   | Back cushion (left)  |            | 1   |  |  |  |
| Μ                   | Leg                  | 2/9        | 16  |  |  |  |

| PARTS LIST WF532449 |                    |        |     |  |
|---------------------|--------------------|--------|-----|--|
| NO                  | DESCRIPTION        | SKETCH | QTY |  |
| A                   | Seat frame (right) |        | 1   |  |
| В                   | Seat frame (left)  |        | 1   |  |
| F                   | Back frame         |        | 2   |  |
| G                   | Seat cushion       |        | 2   |  |
| Н                   | Ottoman cushion    |        | 2   |  |
| K                   | Armrest bag(right) |        | 1   |  |
| L                   | Armrest bag(left)  |        | 1   |  |