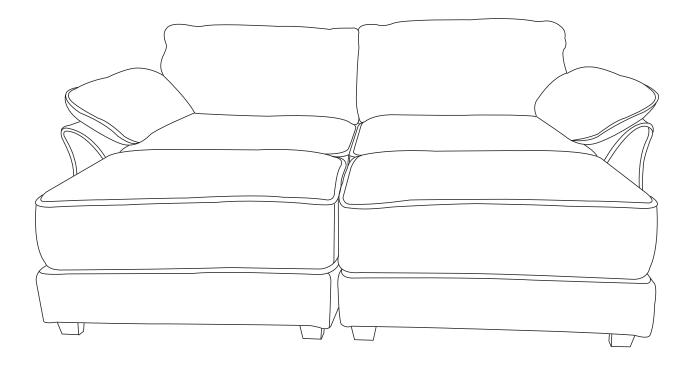

## ASSEMBLY INSTRUCTION

Friendly Reminder:

1. This sofa is packed in 2 boxes. Please assemble it After all boxes are received.

2.As the cushions are all vacuum compressed, there will be some wrinkles. Please give your cushions up to 72 hours to reach its original size and the wrinkles will basically disappear.