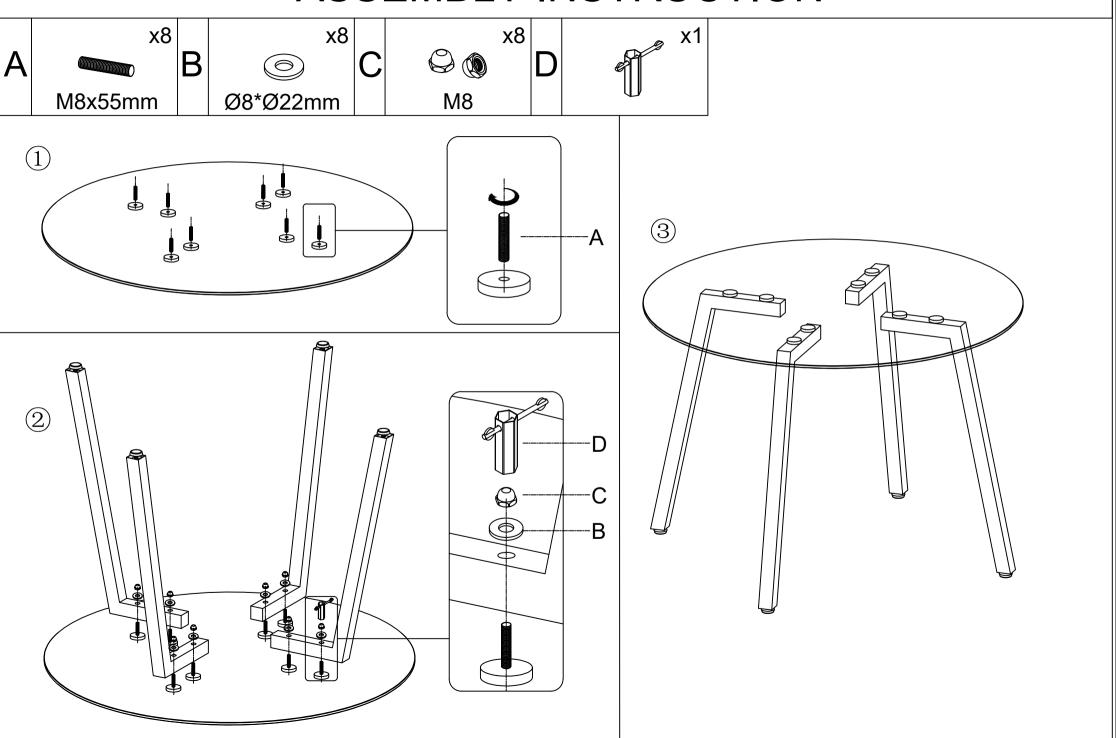

## **ASSEMBLY INSTRUCTION**



## [Kindly Remember]

If the products you receive in this package are not all of the items you purchased, please be patient. The rest of the products will be delivered by other packages.

If you would like to know where the rest of the package has arrived, please contact us through Amazon. We will get back to you within 12 hours.



## You can contact us in the following ways:

1.Find your order in the list and Select [Problem with order].



2. Choose your topic from list displayed and Select 【Contact seller】.



3. We will get back to you immediately as soon as we receive your message.