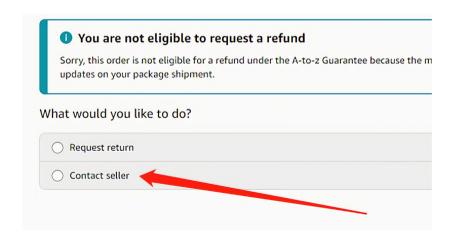

## You can contact us in the following ways:

1.Find your order in the list and Select [Problem with order].

2. Choose your topic from list displayed and Select 【Contact seller】.

3. We will get back to you immediately as soon as we receive your message.