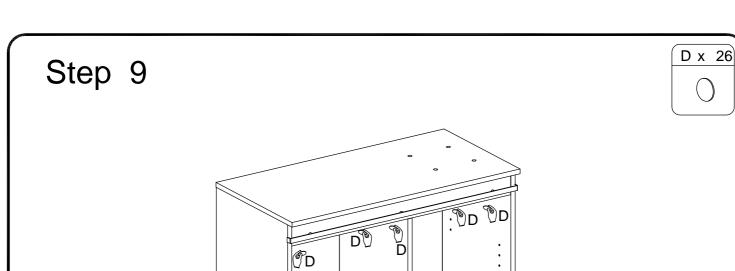

# B x 8 C x 8 A x 6 Step 3 Ø8x30mm Ø15x11mm Ø6x35mm 5 8 6 B ON AD C 3 Step 4 (12) 6

P.6/13

Step 8

P.8/13

D

(P) D