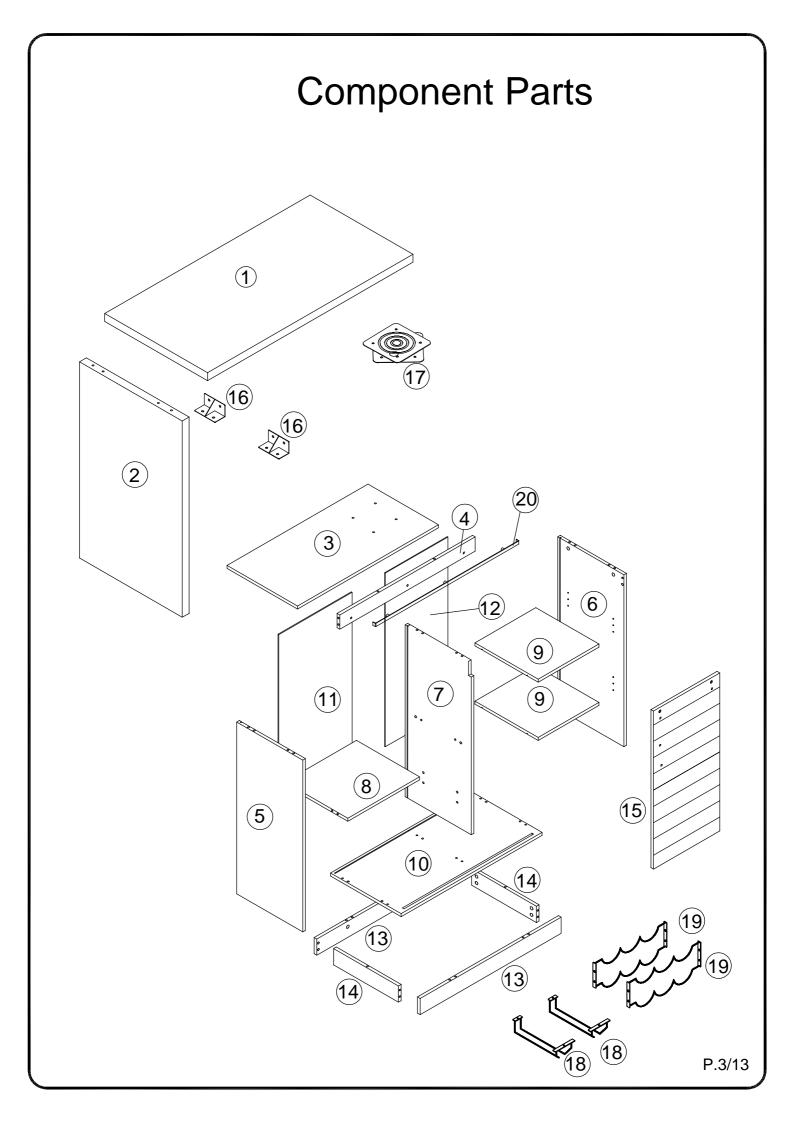

# Hardware List

| Α |                               | Ø8x30mm   | Wooden dowel      | 26  | pcs | Q |              |           | Glue tube | 1  | pcs |
|---|-------------------------------|-----------|-------------------|-----|-----|---|--------------|-----------|-----------|----|-----|
| В |                               | Ø6x35mm   | Cam bolt          | 26  | pcs | R |              | 5mm       |           | 1  | pcs |
| С |                               | Ø15x11mm  | Cam lock          | 26  | pcs | S |              | M 8X30mm  | Bolt      | 4  | pcs |
| D | O                             | Ø30mm     | Sticker           | 26  | pcs | Т |              | M 8X20mm  | Bolt      | 12 | pcs |
| E |                               | Ø6x50mm   | Screw             | 6   | pcs | U |              | M8mm      | Nut       | 6  | pcs |
| F | <b>(1)</b>                    | Ø1/4x12mm | Bolt              | 12  | pcs | V |              |           | Wrench    | 1  | pcs |
| G | <b>(1)</b>                    | Ø1/4x25mm | Bolt              | 3   | pcs | W | <b>©</b>     | M8mm      | Washer    | 14 | pcs |
| Н |                               |           | Plastic wedge     | 12  | pcs | X | -            | M8X1013mm | Screw rod | 2  | pcs |
| I | Communication (Communication) | Ø4x16mm   | Screw             | 2   | pcs | Υ | 50           |           | Sleeve    | 1  | pcs |
| J |                               | Ø3x17mm   | Screw             | 12  | pcs | Z | <b>J</b> mmm | M4*12mm   | Bolt      | 4  | pcs |
| K | 80 D                          |           | Hanging wheel     | 2   | pcs |   |              |           |           |    |     |
| L |                               |           | Positioning iron  | 2   | pcs |   |              |           |           |    |     |
| М | <b>√</b>                      | Ø3.5x14mm | Screw             | 4   | pcs |   |              |           |           |    |     |
| N |                               | 4mm       | Hex Key           | 1   | pcs |   |              |           |           |    |     |
| 0 |                               |           | Handle            | 1   | pcs |   |              |           |           |    |     |
| Р |                               | Ø8x5x16mm | Shelf support pir | า 8 | pcs |   |              |           |           |    |     |