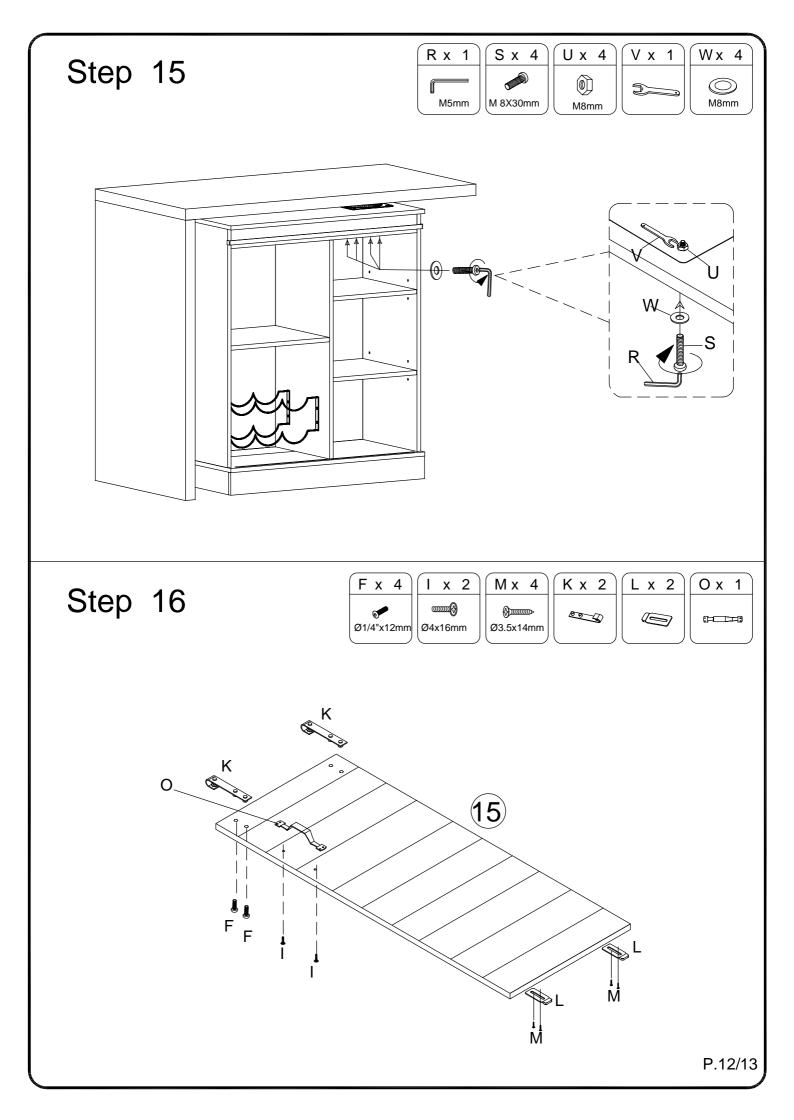

# Hardware List

| Α |                               | Ø8x30mm   | Wooden dowel      | 26  | pcs | Q |              |           | Glue tube | 1  | pcs |
|---|-------------------------------|-----------|-------------------|-----|-----|---|--------------|-----------|-----------|----|-----|
| В |                               | Ø6x35mm   | Cam bolt          | 26  | pcs | R |              | 5mm       |           | 1  | pcs |
| С |                               | Ø15x11mm  | Cam lock          | 26  | pcs | S |              | M 8X30mm  | Bolt      | 4  | pcs |
| D | O                             | Ø30mm     | Sticker           | 26  | pcs | Т |              | M 8X20mm  | Bolt      | 12 | pcs |
| E |                               | Ø6x50mm   | Screw             | 6   | pcs | U |              | M8mm      | Nut       | 6  | pcs |
| F | <b>(1)</b>                    | Ø1/4x12mm | Bolt              | 12  | pcs | V |              |           | Wrench    | 1  | pcs |
| G | <b>(1)</b>                    | Ø1/4x25mm | Bolt              | 3   | pcs | W | <b>©</b>     | M8mm      | Washer    | 14 | pcs |
| Н |                               |           | Plastic wedge     | 12  | pcs | X | -            | M8X1013mm | Screw rod | 2  | pcs |
| I | Communication (Communication) | Ø4x16mm   | Screw             | 2   | pcs | Υ | 50           |           | Sleeve    | 1  | pcs |
| J |                               | Ø3x17mm   | Screw             | 12  | pcs | Z | <b>J</b> mmm | M4*12mm   | Bolt      | 4  | pcs |
| K | 80 D                          |           | Hanging wheel     | 2   | pcs |   |              |           |           |    |     |
| L |                               |           | Positioning iron  | 2   | pcs |   |              |           |           |    |     |
| М | <b>√</b>                      | Ø3.5x14mm | Screw             | 4   | pcs |   |              |           |           |    |     |
| N |                               | 4mm       | Hex Key           | 1   | pcs |   |              |           |           |    |     |
| 0 |                               |           | Handle            | 1   | pcs |   |              |           |           |    |     |
| Р |                               | Ø8x5x16mm | Shelf support pir | า 8 | pcs |   |              |           |           |    |     |