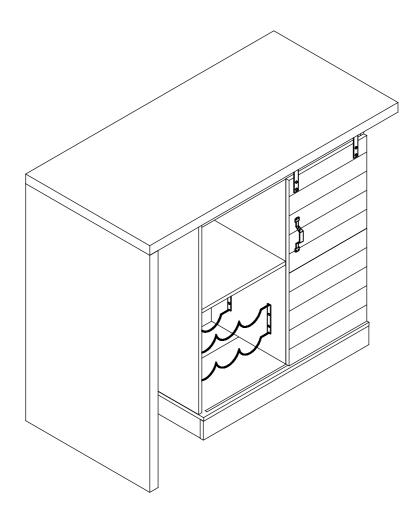

## **ASSEMBLY INSTRUCTION FOR ACME FURNITURE**

### **MODEL# DN00153**

Thank you for purchasing the quality product.Be sure to check all packing material carefully for small parts which may have come loose inside the carton during shipment.Separate, identify and count all parts and metal hardware.Compare with all parts list to be sure all parts are present.if any part(s) are missing or damaged, please contact your local furniture dealer.For efficient and speedy service, please indicate the model number and code letter of part(s) needed.