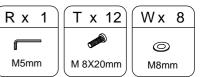

# Hardware List

| Α |                               | Ø8x30mm   | Wooden dowel      | 26  | pcs | Q |              |           | Glue tube | 1  | pcs |
|---|-------------------------------|-----------|-------------------|-----|-----|---|--------------|-----------|-----------|----|-----|
| В |                               | Ø6x35mm   | Cam bolt          | 26  | pcs | R |              | 5mm       |           | 1  | pcs |
| С |                               | Ø15x11mm  | Cam lock          | 26  | pcs | S |              | M 8X30mm  | Bolt      | 4  | pcs |
| D | O                             | Ø30mm     | Sticker           | 26  | pcs | Т |              | M 8X20mm  | Bolt      | 12 | pcs |
| E |                               | Ø6x50mm   | Screw             | 6   | pcs | U |              | M8mm      | Nut       | 6  | pcs |
| F | <b>(1)</b>                    | Ø1/4x12mm | Bolt              | 12  | pcs | V |              |           | Wrench    | 1  | pcs |
| G | <b>(1)</b>                    | Ø1/4x25mm | Bolt              | 3   | pcs | W | <b>©</b>     | M8mm      | Washer    | 14 | pcs |
| Н |                               |           | Plastic wedge     | 12  | pcs | X | -            | M8X1013mm | Screw rod | 2  | pcs |
| I | Communication (Communication) | Ø4x16mm   | Screw             | 2   | pcs | Υ | 50           |           | Sleeve    | 1  | pcs |
| J |                               | Ø3x17mm   | Screw             | 12  | pcs | Z | <b>J</b> mmm | M4*12mm   | Bolt      | 4  | pcs |
| K | 80 D                          |           | Hanging wheel     | 2   | pcs |   |              |           |           |    |     |
| L |                               |           | Positioning iron  | 2   | pcs |   |              |           |           |    |     |
| М | <b>√</b>                      | Ø3.5x14mm | Screw             | 4   | pcs |   |              |           |           |    |     |
| N |                               | 4mm       | Hex Key           | 1   | pcs |   |              |           |           |    |     |
| 0 |                               |           | Handle            | 1   | pcs |   |              |           |           |    |     |
| Р |                               | Ø8x5x16mm | Shelf support pir | า 8 | pcs |   |              |           |           |    |     |