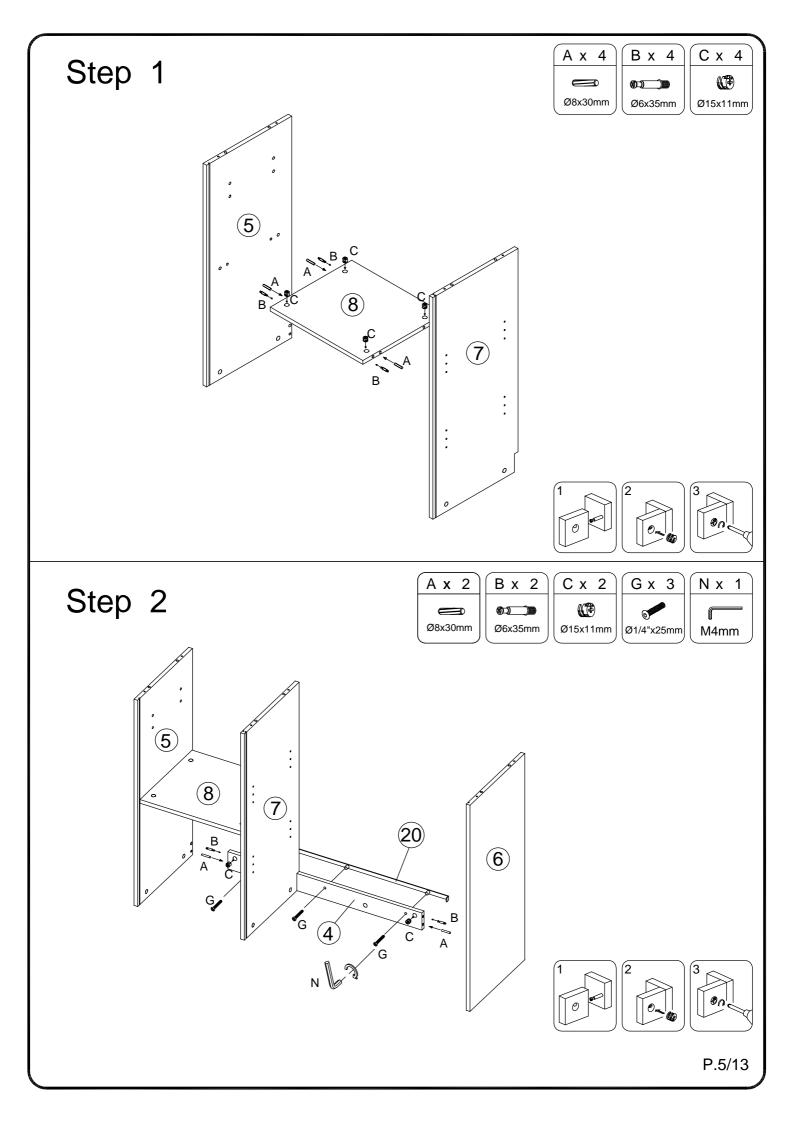

# Hardware List

| Α |                               | Ø8x30mm   | Wooden dowel      | 26  | pcs | Q |              |           | Glue tube | 1  | pcs |
|---|-------------------------------|-----------|-------------------|-----|-----|---|--------------|-----------|-----------|----|-----|
| В |                               | Ø6x35mm   | Cam bolt          | 26  | pcs | R |              | 5mm       |           | 1  | pcs |
| С |                               | Ø15x11mm  | Cam lock          | 26  | pcs | S |              | M 8X30mm  | Bolt      | 4  | pcs |
| D | O                             | Ø30mm     | Sticker           | 26  | pcs | Т |              | M 8X20mm  | Bolt      | 12 | pcs |
| E |                               | Ø6x50mm   | Screw             | 6   | pcs | U |              | M8mm      | Nut       | 6  | pcs |
| F | <b>(1)</b>                    | Ø1/4x12mm | Bolt              | 12  | pcs | V |              |           | Wrench    | 1  | pcs |
| G | <b>(1)</b>                    | Ø1/4x25mm | Bolt              | 3   | pcs | W | <b>©</b>     | M8mm      | Washer    | 14 | pcs |
| Н |                               |           | Plastic wedge     | 12  | pcs | X | -            | M8X1013mm | Screw rod | 2  | pcs |
| I | Communication (Communication) | Ø4x16mm   | Screw             | 2   | pcs | Υ | 50           |           | Sleeve    | 1  | pcs |
| J |                               | Ø3x17mm   | Screw             | 12  | pcs | Z | <b>J</b> mmm | M4*12mm   | Bolt      | 4  | pcs |
| K | 80 D                          |           | Hanging wheel     | 2   | pcs |   |              |           |           |    |     |
| L |                               |           | Positioning iron  | 2   | pcs |   |              |           |           |    |     |
| М | <b>√</b>                      | Ø3.5x14mm | Screw             | 4   | pcs |   |              |           |           |    |     |
| N |                               | 4mm       | Hex Key           | 1   | pcs |   |              |           |           |    |     |
| 0 |                               |           | Handle            | 1   | pcs |   |              |           |           |    |     |
| Р |                               | Ø8x5x16mm | Shelf support pir | า 8 | pcs |   |              |           |           |    |     |