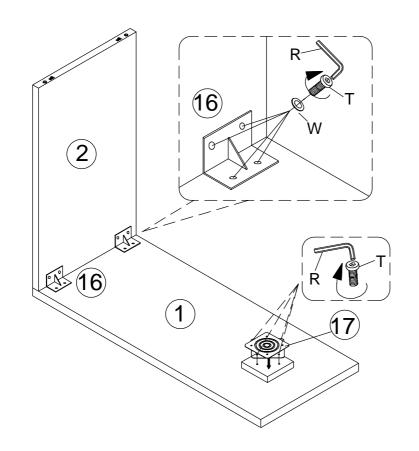

# B x 8 C x 8 A x 6 Step 3 Ø8x30mm Ø15x11mm Ø6x35mm 5 8 6 B ON AD C 3 Step 4 (12) 6

P.6/13

Step 8

P.8/13

D

(P) D