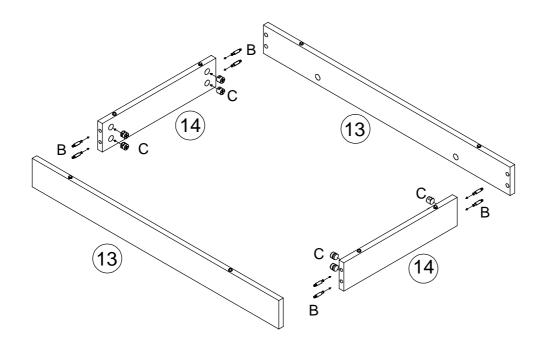

# B x 8 C x 8 A x 6 Step 3 Ø8x30mm Ø15x11mm Ø6x35mm 5 8 6 B ON AD C 3 Step 4 (12) 6

P.6/13

Step 8

P.8/13

D

(P) D