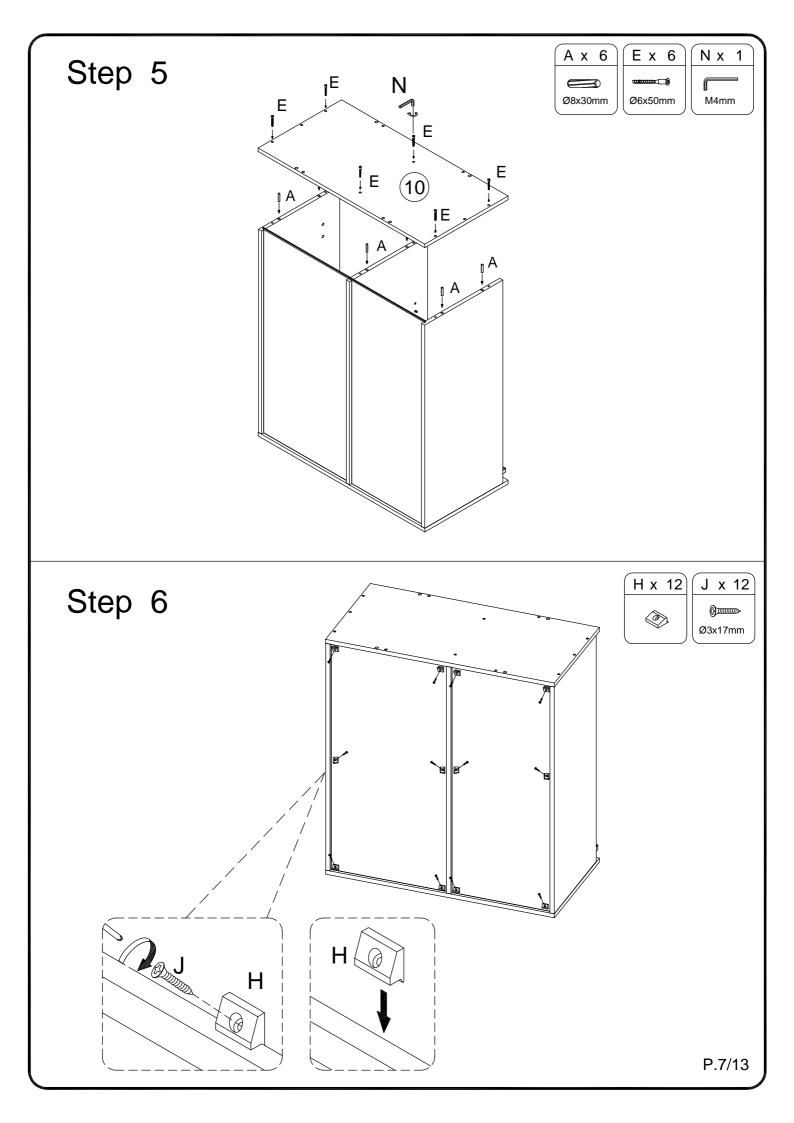

\*\*\*Do not fully tighten screws until fully assembled\*\*\*

# General Assembly Guidelines

- I. Ensure that all parts and hardware are available before beginning assembly.
- II. Follow each step carefully to ensure the proper assembly of this product.
- III. Two people are recommended for ease in the assembly of this product.
- IV. The three main types of hardware used to assemble this product are: wood dowels, screws and bolts.
- V. The provided glue is to secure wood dowels in place. When first inserting dowels, locate the appropriate hole for the dowel, place a small amount of glue in the hole and insert the dowel. Wipe away excess glue immediately.

In future assembly steps when dowels are necessary to attach assembly parts together, place a small amount of glue on the end of the dowel before attaching parts together. Wipe away excess glue immediately.

VI. A Phillips head screwdriver is required for the assembly of this product.

VII. Power tools should not be used to assemble this product.