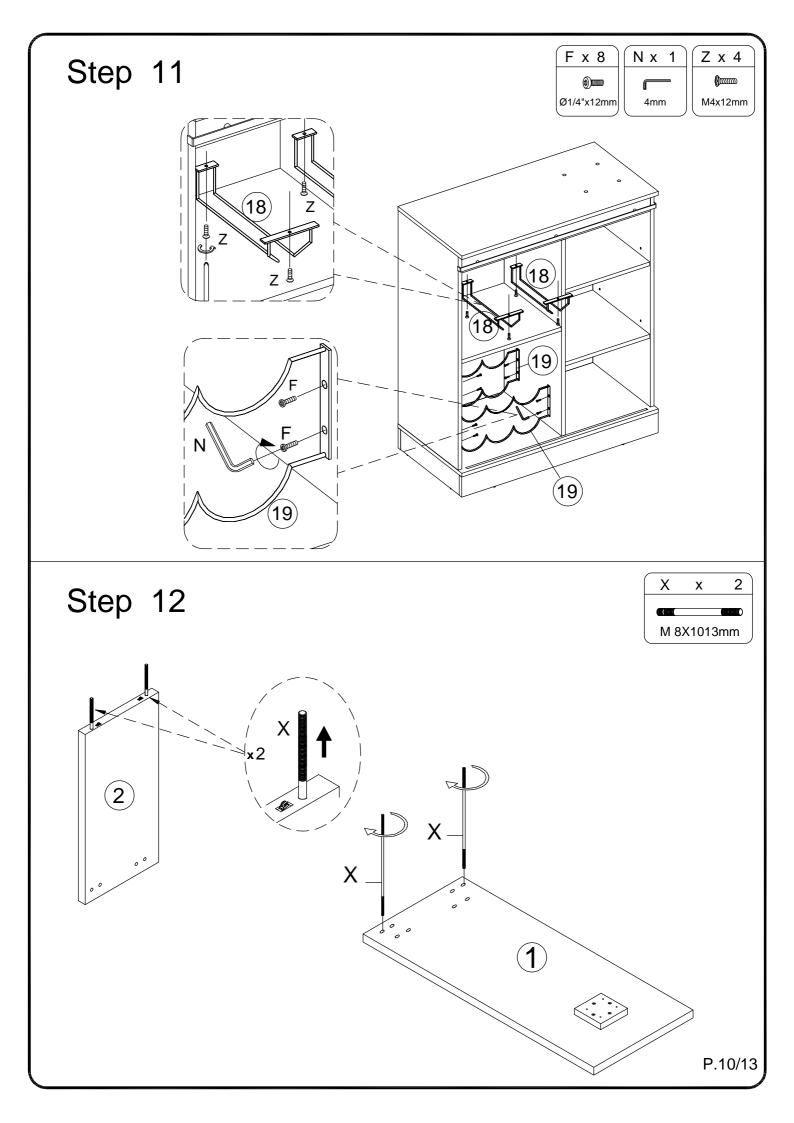

# B x 8 C x 8 A x 6 Step 3 Ø8x30mm Ø15x11mm Ø6x35mm 5 8 6 B ON AD C 3 Step 4 (12) 6

P.6/13

Step 8

P.8/13

D

(P) D