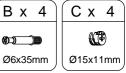

# Hardware List

| Α |                               | Ø8x30mm   | Wooden dowel      | 26  | pcs | Q |              |           | Glue tube | 1  | pcs |
|---|-------------------------------|-----------|-------------------|-----|-----|---|--------------|-----------|-----------|----|-----|
| В |                               | Ø6x35mm   | Cam bolt          | 26  | pcs | R |              | 5mm       |           | 1  | pcs |
| С |                               | Ø15x11mm  | Cam lock          | 26  | pcs | S |              | M 8X30mm  | Bolt      | 4  | pcs |
| D | O                             | Ø30mm     | Sticker           | 26  | pcs | Т |              | M 8X20mm  | Bolt      | 12 | pcs |
| E |                               | Ø6x50mm   | Screw             | 6   | pcs | U |              | M8mm      | Nut       | 6  | pcs |
| F | <b>(1)</b>                    | Ø1/4x12mm | Bolt              | 12  | pcs | V |              |           | Wrench    | 1  | pcs |
| G | <b>(1)</b>                    | Ø1/4x25mm | Bolt              | 3   | pcs | W | <b>©</b>     | M8mm      | Washer    | 14 | pcs |
| Н |                               |           | Plastic wedge     | 12  | pcs | X | -            | M8X1013mm | Screw rod | 2  | pcs |
| I | Communication (Communication) | Ø4x16mm   | Screw             | 2   | pcs | Υ | 50           |           | Sleeve    | 1  | pcs |
| J |                               | Ø3x17mm   | Screw             | 12  | pcs | Z | <b>J</b> mmm | M4*12mm   | Bolt      | 4  | pcs |
| K | 80 D                          |           | Hanging wheel     | 2   | pcs |   |              |           |           |    |     |
| L |                               |           | Positioning iron  | 2   | pcs |   |              |           |           |    |     |
| М | <b>√</b>                      | Ø3.5x14mm | Screw             | 4   | pcs |   |              |           |           |    |     |
| N |                               | 4mm       | Hex Key           | 1   | pcs |   |              |           |           |    |     |
| 0 |                               |           | Handle            | 1   | pcs |   |              |           |           |    |     |
| Р |                               | Ø8x5x16mm | Shelf support pir | า 8 | pcs |   |              |           |           |    |     |