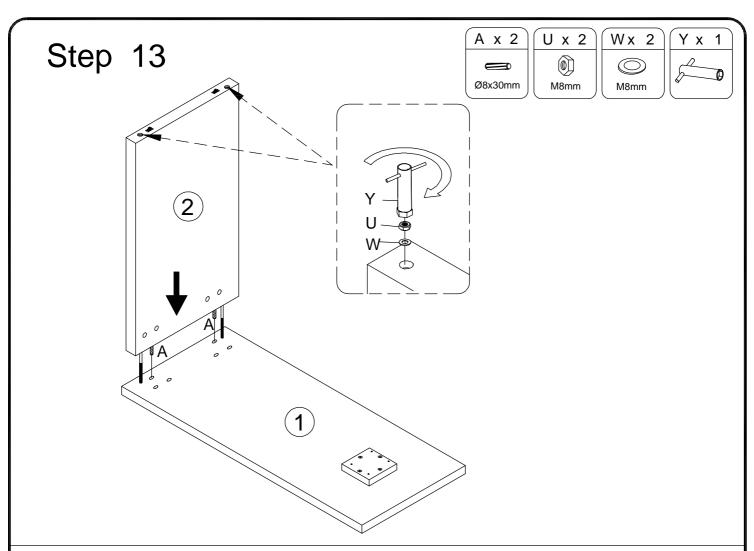

# B x 8 C x 8 A x 6 Step 3 Ø8x30mm Ø15x11mm Ø6x35mm 5 8 6 B ON AD C 3 Step 4 (12) 6

P.6/13

Step 8

P.8/13

D

(P) D