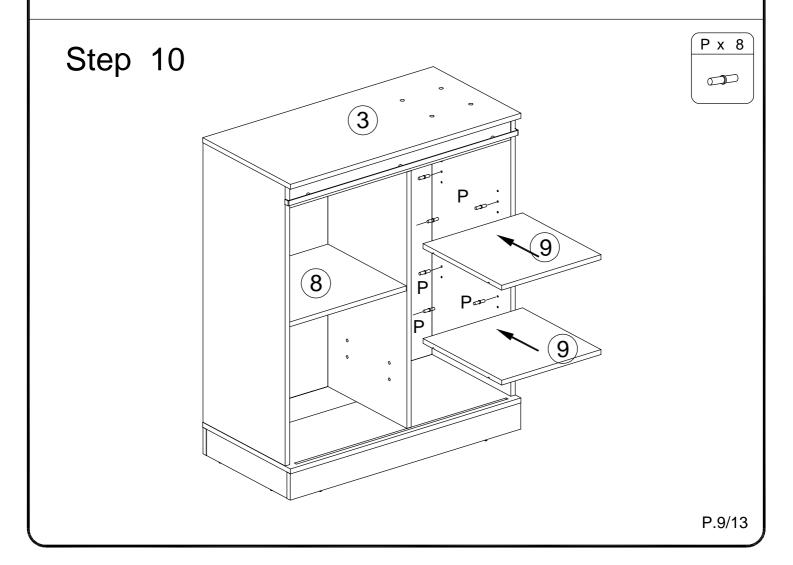

# B x 8 C x 8 A x 6 Step 3 Ø8x30mm Ø15x11mm Ø6x35mm 5 8 6 B ON AD C 3 Step 4 (12) 6

P.6/13

Step 8

P.8/13

D

(P) D