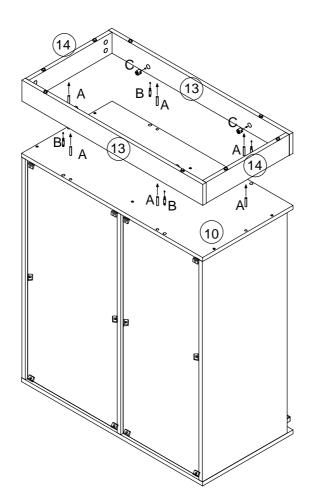

# B x 8 C x 8 A x 6 Step 3 Ø8x30mm Ø15x11mm Ø6x35mm 5 8 6 B ON AD C 3 Step 4 (12) 6

P.6/13

Step 8

P.8/13

D

(P) D