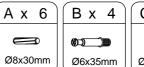

# Hardware List

| Α |                               | Ø8x30mm   | Wooden dowel      | 26  | pcs | Q |              |           | Glue tube | 1  | pcs |
|---|-------------------------------|-----------|-------------------|-----|-----|---|--------------|-----------|-----------|----|-----|
| В |                               | Ø6x35mm   | Cam bolt          | 26  | pcs | R |              | 5mm       |           | 1  | pcs |
| С |                               | Ø15x11mm  | Cam lock          | 26  | pcs | S |              | M 8X30mm  | Bolt      | 4  | pcs |
| D | O                             | Ø30mm     | Sticker           | 26  | pcs | Т |              | M 8X20mm  | Bolt      | 12 | pcs |
| E |                               | Ø6x50mm   | Screw             | 6   | pcs | U |              | M8mm      | Nut       | 6  | pcs |
| F | <b>(1)</b>                    | Ø1/4x12mm | Bolt              | 12  | pcs | V |              |           | Wrench    | 1  | pcs |
| G | <b>(1)</b>                    | Ø1/4x25mm | Bolt              | 3   | pcs | W | <b>©</b>     | M8mm      | Washer    | 14 | pcs |
| Н |                               |           | Plastic wedge     | 12  | pcs | X | -            | M8X1013mm | Screw rod | 2  | pcs |
| I | Communication (Communication) | Ø4x16mm   | Screw             | 2   | pcs | Υ | 50           |           | Sleeve    | 1  | pcs |
| J |                               | Ø3x17mm   | Screw             | 12  | pcs | Z | <b>J</b> mmm | M4*12mm   | Bolt      | 4  | pcs |
| K | 80 D                          |           | Hanging wheel     | 2   | pcs |   |              |           |           |    |     |
| L |                               |           | Positioning iron  | 2   | pcs |   |              |           |           |    |     |
| М | <b>√</b>                      | Ø3.5x14mm | Screw             | 4   | pcs |   |              |           |           |    |     |
| N |                               | 4mm       | Hex Key           | 1   | pcs |   |              |           |           |    |     |
| 0 |                               |           | Handle            | 1   | pcs |   |              |           |           |    |     |
| Р |                               | Ø8x5x16mm | Shelf support pir | า 8 | pcs |   |              |           |           |    |     |