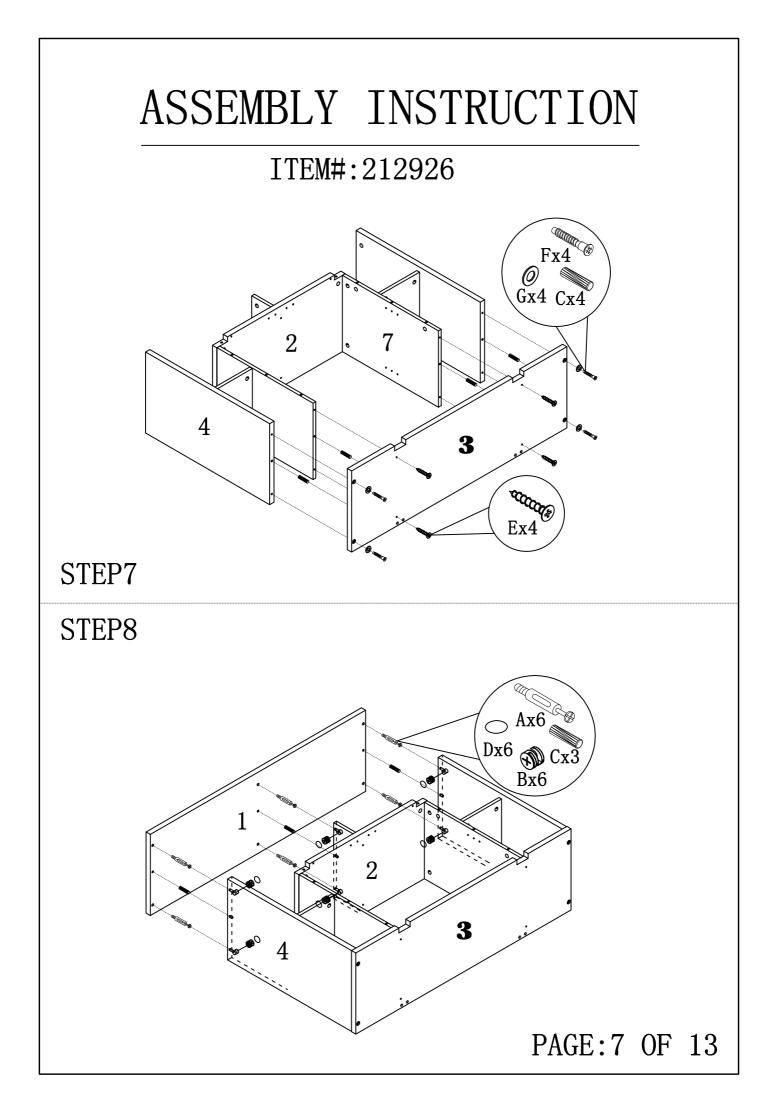

N                       | 00)         |                           | 2pcs  |
| 0                       |             | 96#                       | 2pcs  |
| Р                       | <b>O</b>    | <b>Ø</b> 4x22             | 4pcs  |
| Q                       | Å           | <b>Ø</b> 16               | 4pcs  |
| R                       |             | 197x5x1                   | lpc   |
| S                       |             | <b>Ø</b> 8x40             | 1pc   |
| Т                       | 66          | 12x12x1                   | 2рс   |
| U                       |             | <b>ø</b> 5x40             | 1pc   |
| V                       |             | <b>Ø</b> 4x25             | 1pc   |
|                         |             |                           |       |

PAGE:3 OF 13



















## ANTI-TIPPING STRAP INSTRUCTION

## HARDWARE (INCLUDED):

TOOLS NEEDED ( NOT INCLUDED):



Note: Hardware included only compatible with standard drywalls.