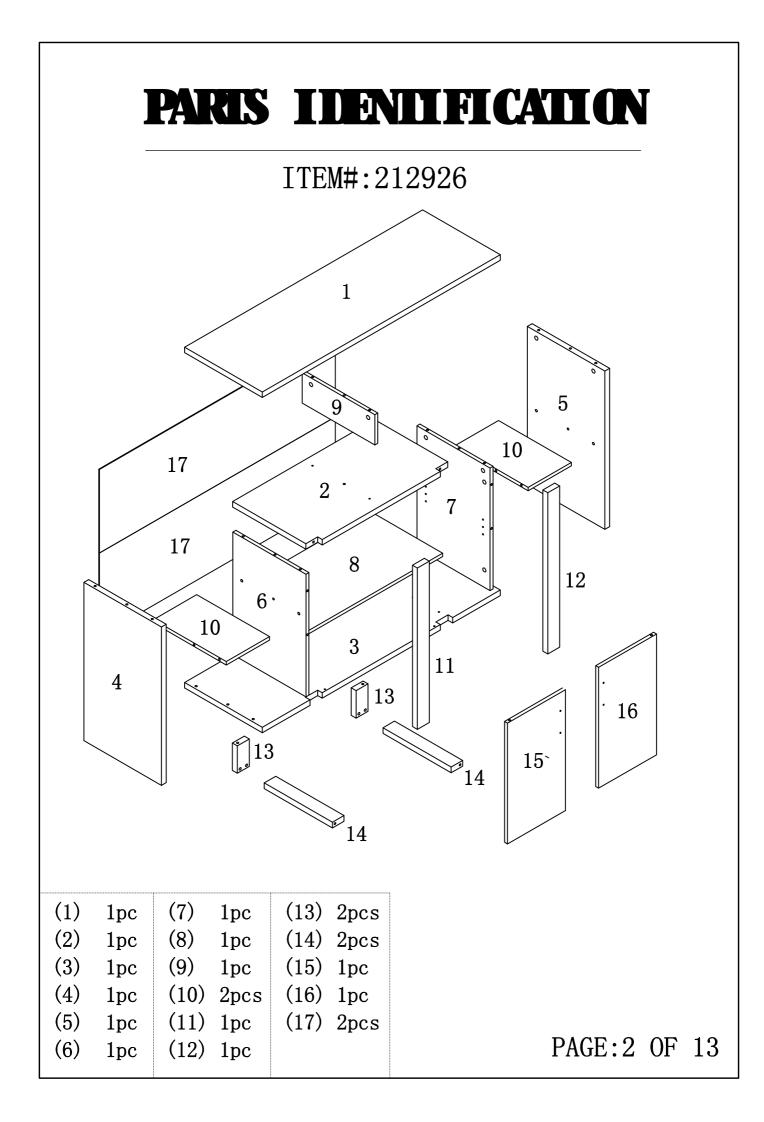

## ASSEMBLY INSTRUCTION

## PLEASE READ BEFORE ASSEMBLING!

Tip #1: Make sure you've taken all the pieces and hardware out of its packaging before discarding the box.

Tip #2: Using page 2 and/or page 3 of instruction manual make sure all pieces and hardware are accounted for.

Tip #3: Read manual before assembling, it helps!

ITEM#:212926



VERSION: 20210514

PAGE 1 OF 13



| HARDWARE IDENTIFICATION |             |                           |       |
|-------------------------|-------------|---------------------------|-------|
| ITEM#:212926            |             |                           |       |
| A                       |             | L29                       | 36pcs |
| В                       | ×.          | <b>Ø</b> 15               | 36pcs |
| С                       |             | <b>Ø</b> 8x25             | 16pcs |
| D                       | 888         | <b>Ø</b> 22               | 14pcs |
| Е                       | (*)))))))>> | <b>Ø</b> 4x50             | 6pcs  |
| F                       |             | <b>Ø</b> 7x48             | 4pcs  |
| G                       | 0           | <b>Ø</b> 8x <b>Ø</b> 16x2 | 4pcs  |
| Н