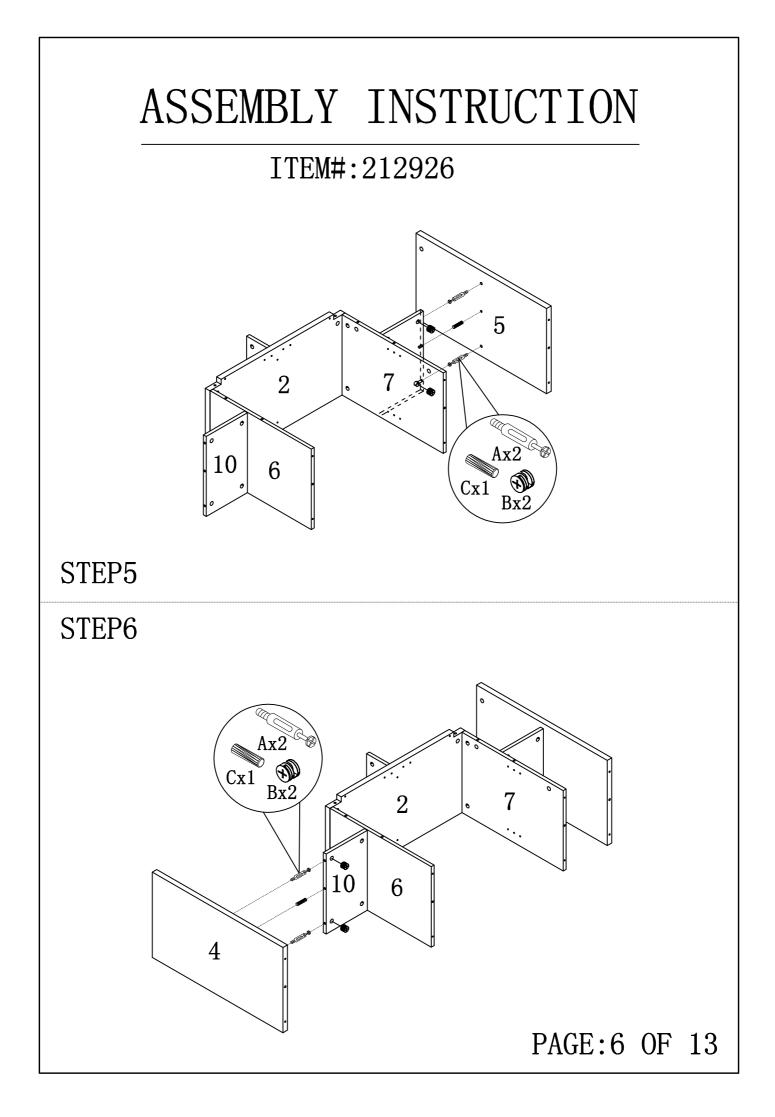

| N                       | 00)         |                           | 2pcs  |
| 0                       |             | 96#                       | 2pcs  |
| Р                       | <b>O</b>    | <b>Ø</b> 4x22             | 4pcs  |
| Q                       | Å           | <b>Ø</b> 16               | 4pcs  |
| R                       |             | 197x5x1                   | lpc   |
| S                       |             | <b>Ø</b> 8x40             | 1pc   |
| Т                       | 66          | 12x12x1                   | 2рс   |
| U                       |             | <b>ø</b> 5x40             | 1pc   |
| V                       |             | <b>Ø</b> 4x25             | 1pc   |
|                         |             |                           |       |

PAGE:3 OF 13



















## ANTI-TIPPING STRAP INSTRUCTION

## HARDWARE (INCLUDED):

TOOLS NEEDED ( NOT INCLUDED):



Note: Hardware included only compatible with standard drywalls.