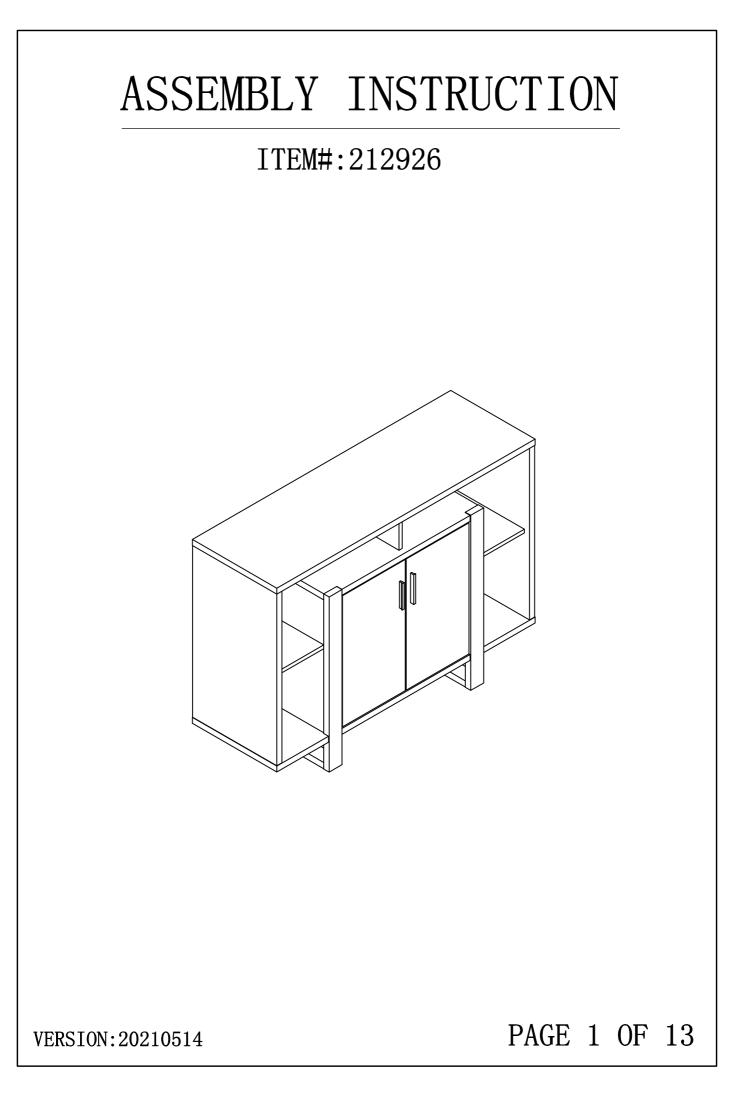

## ASSEMBLY INSTRUCTION

Tip #3: Read manual before assembling, it helps!

ITEM#:212926

VERSION: 20210514

PAGE 1 OF 13

| HARDWARE IDENTIFICATION |             |                           |       |
|-------------------------|-------------|---------------------------|-------|
| ITEM#:212926            |             |                           |       |
| A                       |             | L29                       | 36pcs |
| В                       | ×.          | <b>Ø</b> 15               | 36pcs |
| С                       |             | <b>Ø</b> 8x25             | 16pcs |
| D                       | 888         | <b>Ø</b> 22               | 14pcs |
| Е                       | (*)))))))>> | <b>Ø</b> 4x50             | 6pcs  |
| F                       |             | <b>Ø</b> 7x48             | 4pcs  |
| G                       | 0           | <b>Ø</b> 8x <b>Ø</b> 16x2 | 4pcs  |
| Н                       | (*))))>>    | <b>Ø</b> 3x12             | 4pcs  |
| Ι                       | 0           |                           | 45pcs |
| J                       |             | <b>Ø</b> 5x15             | 4pcs  |
| K                       |             |                           | 2pcs  |
| L                       |             |                           | 2pcs  |
| М                       | *)))))      | <b>Ø</b> 4x16             | 4pcs  |
| N                       | 00)         |                           | 2pcs  |
| 0                       |             | 96#                       | 2pcs  |
| Р                       | <b>O</b>    | <b>Ø</b> 4x22             | 4pcs  |
| Q                       | Å           | <b>Ø</b> 16               | 4pcs  |
| R                       |             | 197x5x1                   | lpc   |
| S                       |             | <b>Ø</b> 8x40             | 1pc   |
| Т                       | 66          | 12x12x1                   | 2рс   |
| U                       |             | <b>ø</b> 5x40             | 1pc   |
| V                       |             | <b>Ø</b> 4x25             | 1pc   |
|                         |             |                           |       |