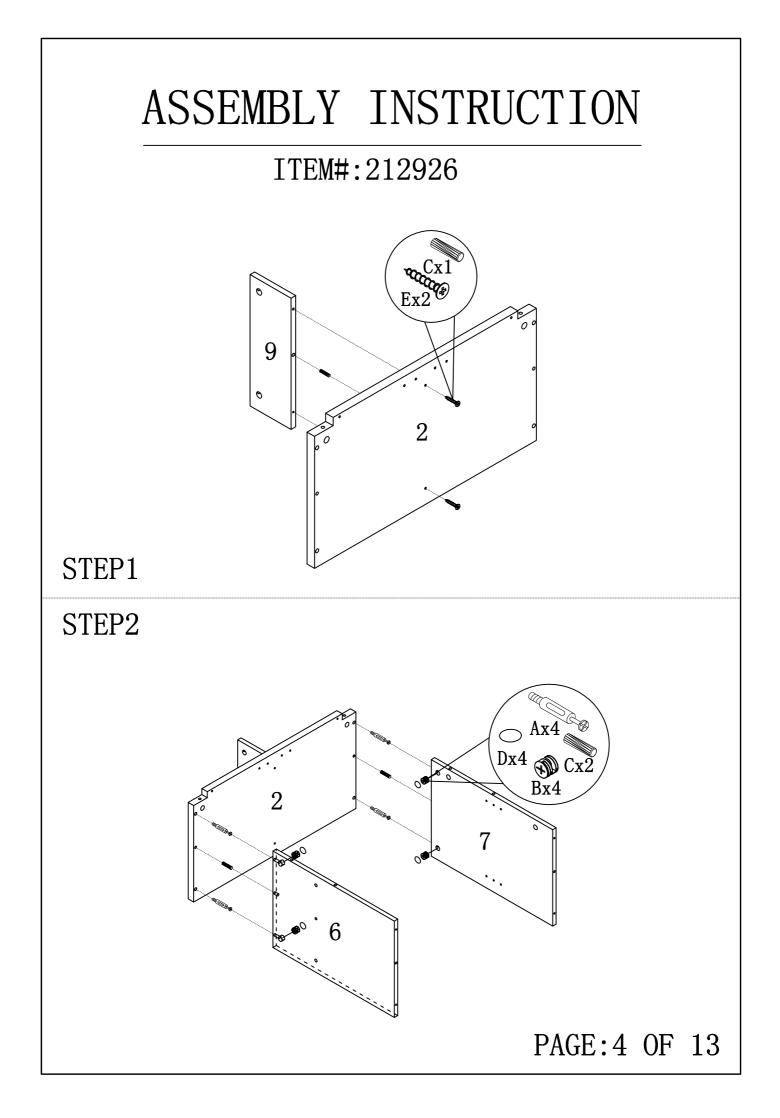

s  |
| N                       | 00)         |                           | 2pcs  |
| 0                       |             | 96#                       | 2pcs  |
| Р                       | <b>O</b>    | <b>Ø</b> 4x22             | 4pcs  |
| Q                       | Å           | <b>Ø</b> 16               | 4pcs  |
| R                       |             | 197x5x1                   | lpc   |
| S                       |             | <b>Ø</b> 8x40             | 1pc   |
| Т                       | 66          | 12x12x1                   | 2рс   |
| U                       |             | <b>ø</b> 5x40             | 1pc   |
| V                       |             | <b>Ø</b> 4x25             | 1pc   |
|                         |             |                           |       |

PAGE:3 OF 13



















## ANTI-TIPPING STRAP INSTRUCTION

## HARDWARE (INCLUDED):

TOOLS NEEDED ( NOT INCLUDED):



Note: Hardware included only compatible with standard drywalls.