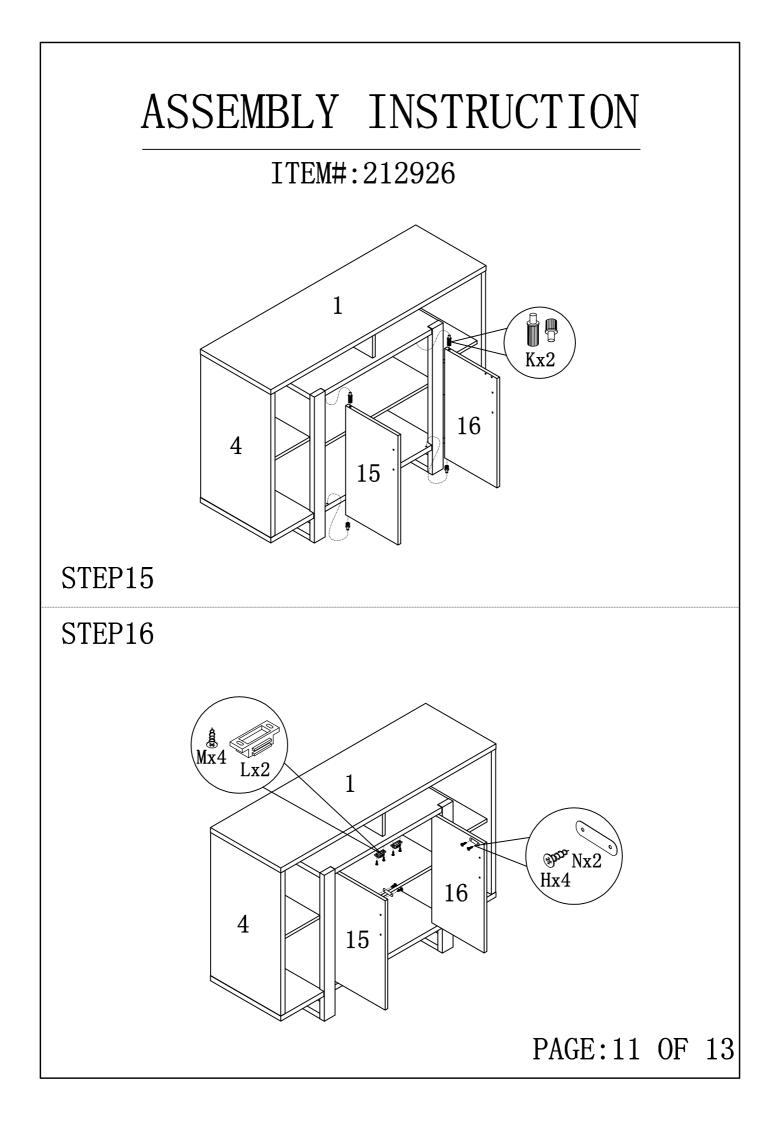

| 00)         |                           | 2pcs  |
| 0                       |             | 96#                       | 2pcs  |
| Р                       | <b>O</b>    | <b>Ø</b> 4x22             | 4pcs  |
| Q                       | Å           | <b>Ø</b> 16               | 4pcs  |
| R                       |             | 197x5x1                   | lpc   |
| S                       |             | <b>Ø</b> 8x40             | 1pc   |
| Т                       | 66          | 12x12x1                   | 2рс   |
| U                       |             | <b>ø</b> 5x40             | 1pc   |
| V                       |             | <b>Ø</b> 4x25             | 1pc   |
|                         |             |                           |       |

PAGE:3 OF 13



















## ANTI-TIPPING STRAP INSTRUCTION

## HARDWARE (INCLUDED):

TOOLS NEEDED ( NOT INCLUDED):



Note: Hardware included only compatible with standard drywalls.