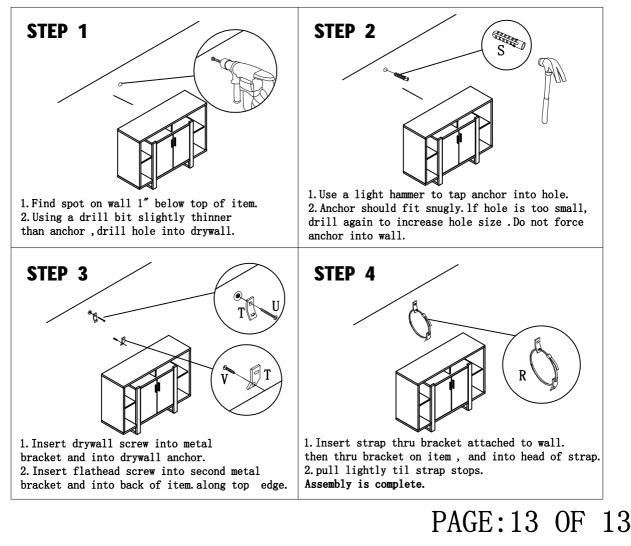

## ANTI-TIPPING STRAP INSTRUCTION

## HARDWARE (INCLUDED):

TOOLS NEEDED ( NOT INCLUDED):

Note: Hardware included only compatible with standard drywalls.