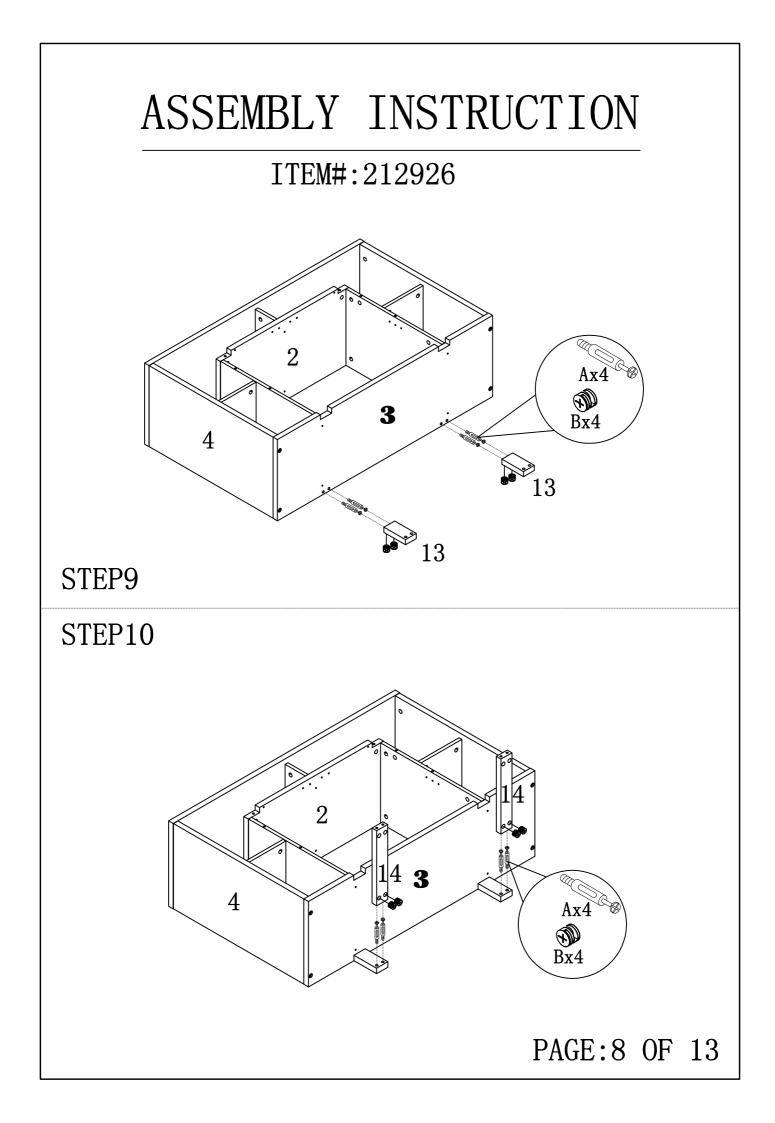

| 00)         |                           | 2pcs  |
| 0                       |             | 96#                       | 2pcs  |
| Р                       | <b>O</b>    | <b>Ø</b> 4x22             | 4pcs  |
| Q                       | Å           | <b>Ø</b> 16               | 4pcs  |
| R                       |             | 197x5x1                   | lpc   |
| S                       |             | <b>Ø</b> 8x40             | 1pc   |
| Т                       | 66          | 12x12x1                   | 2рс   |
| U                       |             | <b>ø</b> 5x40             | 1pc   |
| V                       |             | <b>Ø</b> 4x25             | 1pc   |
|                         |             |                           |       |

PAGE:3 OF 13



















## ANTI-TIPPING STRAP INSTRUCTION

## HARDWARE (INCLUDED):

TOOLS NEEDED ( NOT INCLUDED):



Note: Hardware included only compatible with standard drywalls.