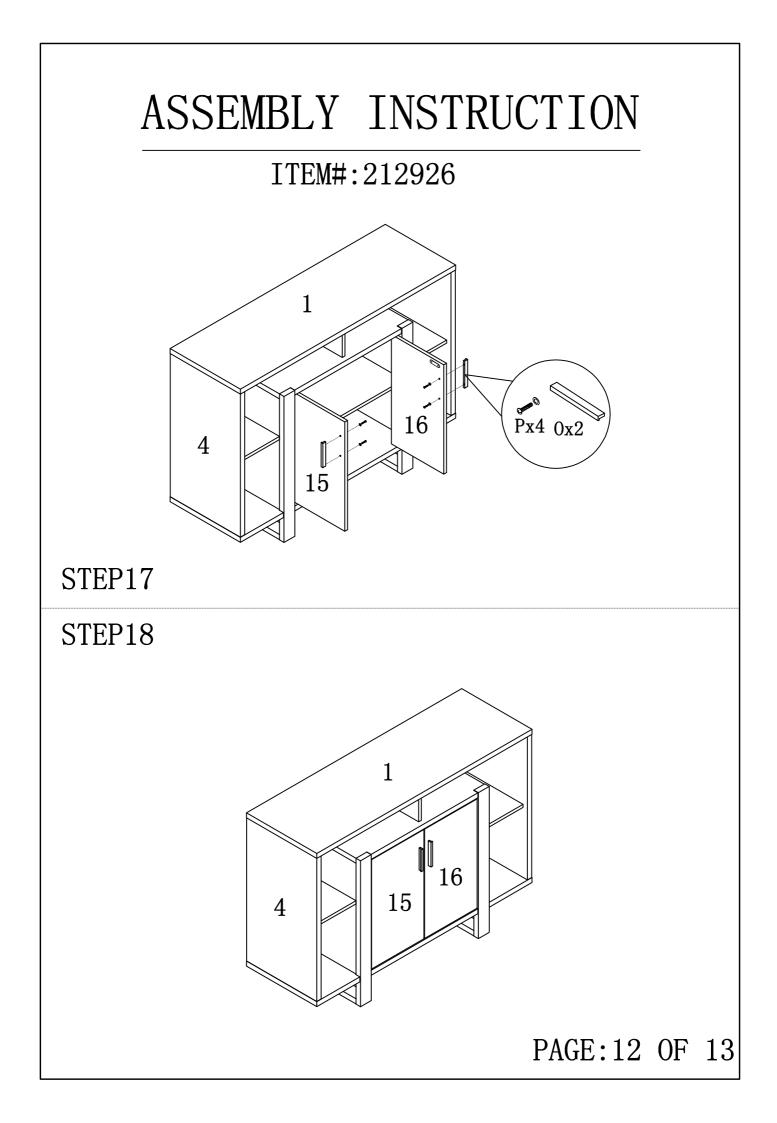

| 00)         |                           | 2pcs  |
| 0                       |             | 96#                       | 2pcs  |
| Р                       | <b>O</b>    | <b>Ø</b> 4x22             | 4pcs  |
| Q                       | Å           | <b>Ø</b> 16               | 4pcs  |
| R                       |             | 197x5x1                   | lpc   |
| S                       |             | <b>Ø</b> 8x40             | 1pc   |
| Т                       | 66          | 12x12x1                   | 2рс   |
| U                       |             | <b>ø</b> 5x40             | 1pc   |
| V                       |             | <b>Ø</b> 4x25             | 1pc   |
|                         |             |                           |       |

PAGE:3 OF 13



















## ANTI-TIPPING STRAP INSTRUCTION

## HARDWARE (INCLUDED):

TOOLS NEEDED ( NOT INCLUDED):



Note: Hardware included only compatible with standard drywalls.