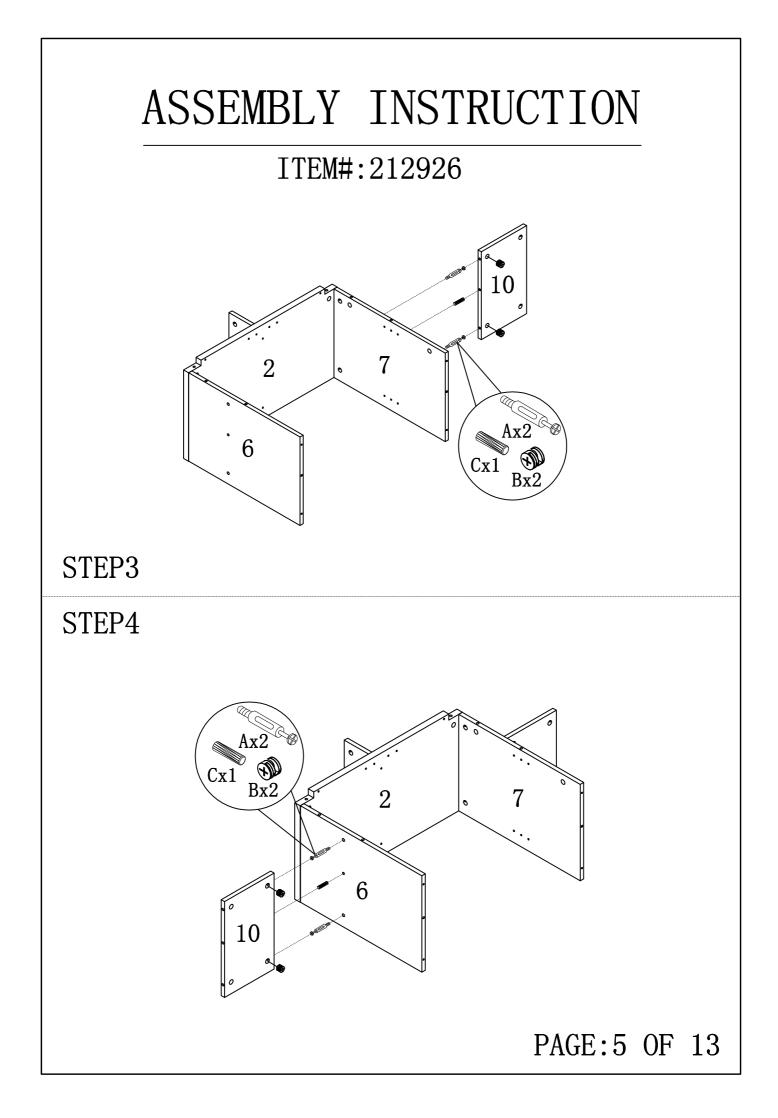

|
| N                       | 00)         |                           | 2pcs  |
| 0                       |             | 96#                       | 2pcs  |
| Р                       | <b>O</b>    | <b>Ø</b> 4x22             | 4pcs  |
| Q                       | Å           | <b>Ø</b> 16               | 4pcs  |
| R                       |             | 197x5x1                   | lpc   |
| S                       |             | <b>Ø</b> 8x40             | 1pc   |
| Т                       | 66          | 12x12x1                   | 2рс   |
| U                       |             | <b>ø</b> 5x40             | 1pc   |
| V                       |             | <b>Ø</b> 4x25             | 1pc   |
|                         |             |                           |       |

PAGE:3 OF 13



















## ANTI-TIPPING STRAP INSTRUCTION

## HARDWARE (INCLUDED):

TOOLS NEEDED ( NOT INCLUDED):



Note: Hardware included only compatible with standard drywalls.