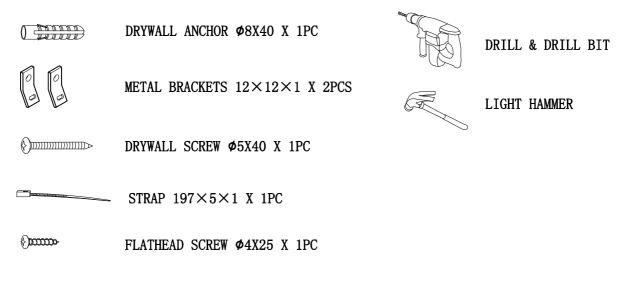

## ANTI-TIPPING STRAP INSTRUCTION

## HARDWARE (INCLUDED):

TOOLS NEEDED ( NOT INCLUDED):

Note: Hardware included only compatible with standard drywalls.