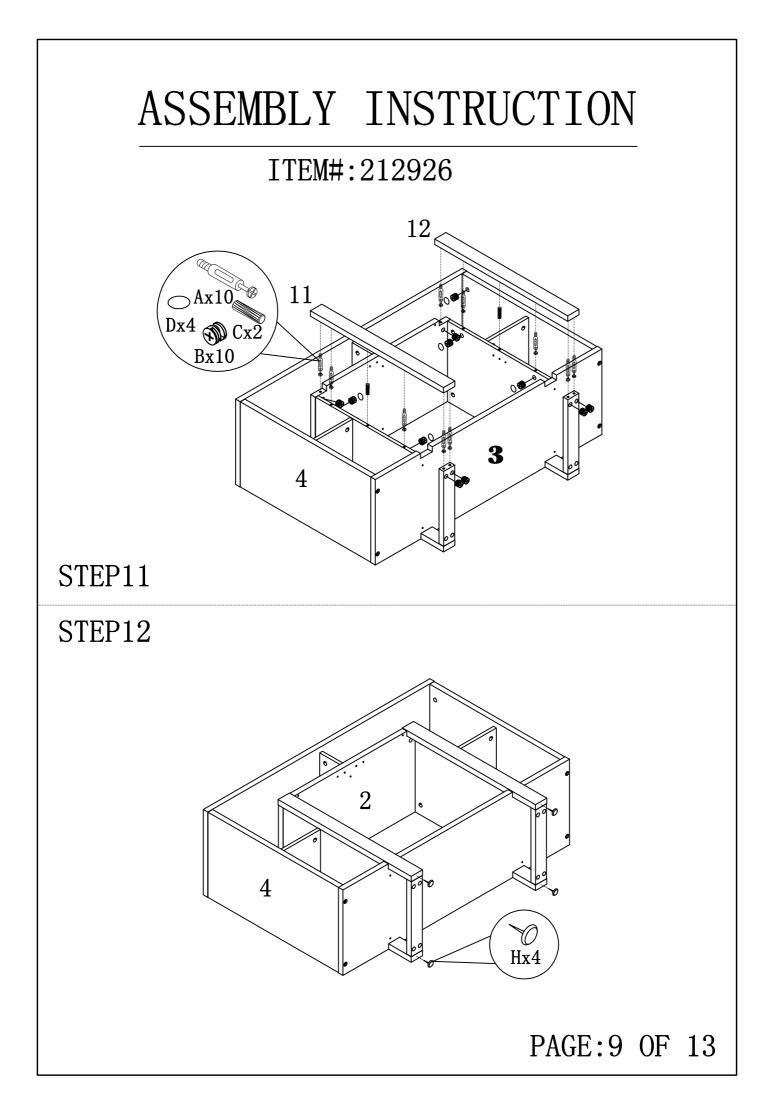

| 00)         |                           | 2pcs  |
| 0                       |             | 96#                       | 2pcs  |
| Р                       | <b>O</b>    | <b>Ø</b> 4x22             | 4pcs  |
| Q                       | Å           | <b>Ø</b> 16               | 4pcs  |
| R                       |             | 197x5x1                   | lpc   |
| S                       |             | <b>Ø</b> 8x40             | 1pc   |
| Т                       | 66          | 12x12x1                   | 2рс   |
| U                       |             | <b>ø</b> 5x40             | 1pc   |
| V                       |             | <b>Ø</b> 4x25             | 1pc   |
|                         |             |                           |       |

PAGE:3 OF 13



















## ANTI-TIPPING STRAP INSTRUCTION

## HARDWARE (INCLUDED):

TOOLS NEEDED ( NOT INCLUDED):



Note: Hardware included only compatible with standard drywalls.