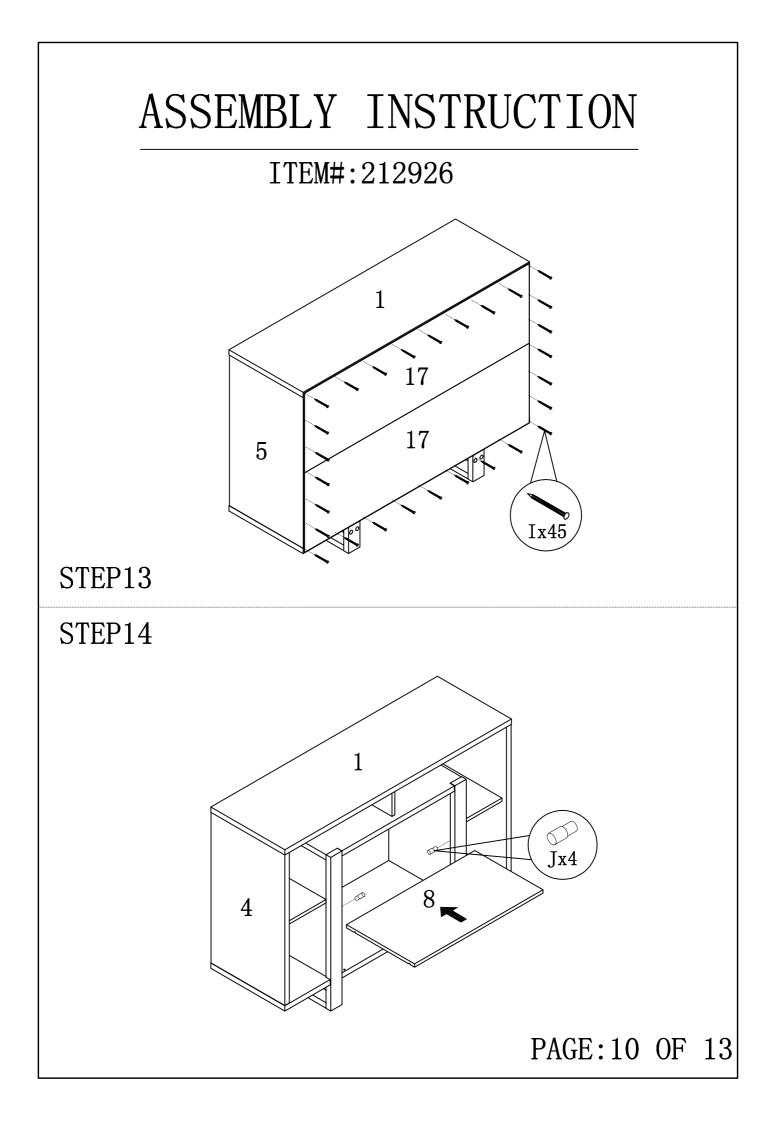

| 00)         |                           | 2pcs  |
| 0                       |             | 96#                       | 2pcs  |
| Р                       | <b>O</b>    | <b>Ø</b> 4x22             | 4pcs  |
| Q                       | Å           | <b>Ø</b> 16               | 4pcs  |
| R                       |             | 197x5x1                   | lpc   |
| S                       |             | <b>Ø</b> 8x40             | 1pc   |
| Т                       | 66          | 12x12x1                   | 2рс   |
| U                       |             | <b>ø</b> 5x40             | 1pc   |
| V                       |             | <b>Ø</b> 4x25             | 1pc   |
|                         |             |                           |       |

PAGE:3 OF 13



















## ANTI-TIPPING STRAP INSTRUCTION

## HARDWARE (INCLUDED):

TOOLS NEEDED ( NOT INCLUDED):



Note: Hardware included only compatible with standard drywalls.