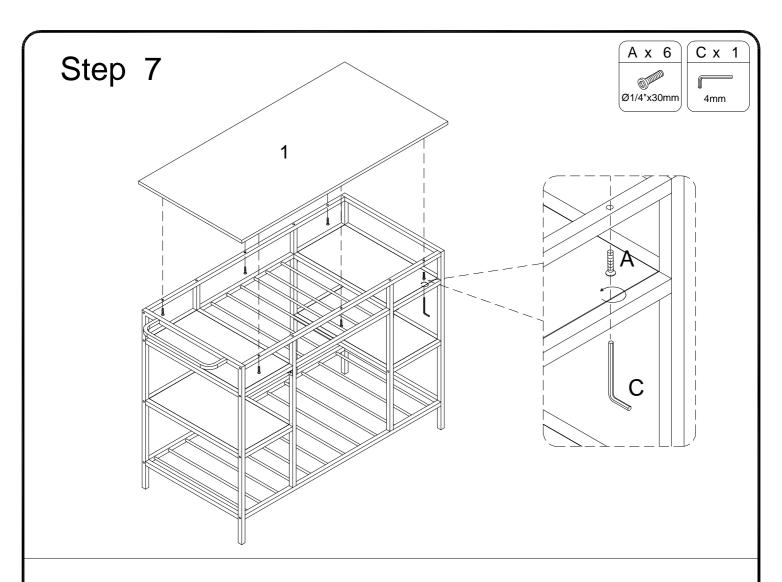

### **COMPONENT PARTS**

| DESCRIPTION | PART NAME  | QTY(PCS) | DESCRIPTION | PART NAME  | QTY(PCS) |
|-------------|------------|----------|-------------|------------|----------|
| 1           | Table Top  | 1        | 7           | Metal tube | 1        |
| 2           | Shelf      | 4        | 8           | Metal tube | 2        |
| 3           | Metal tube | 1        | 9           | Metal tube | 4        |
| 4           | Metal tube | 1        | 10          | Metal tube | 4        |
| 5           | Metal tube | 2        | (11)        | Metal tube | 1        |
| 6           | Metal tube | 1        |             |            |          |

## Hardware List

| Α | Ø1/4"x30mm | Bolt      | 40 | pcs |
|---|------------|-----------|----|-----|
| В | Ø1/4"x12mm | Bolt      | 20 | pcs |
| С | 4mm        | Allen Key | 1  | pcs |

The hardware quantities listed above are required for proper assembly. Some extra hardware may also have been included.