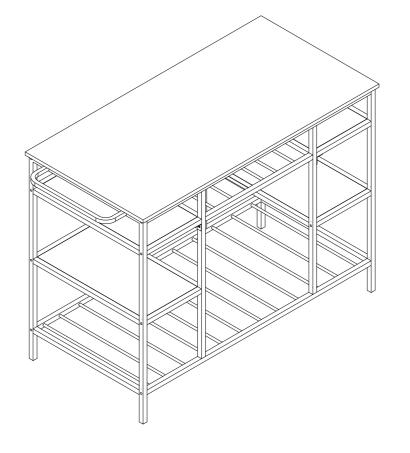

-|
| 1           | Table Top  | 1        | 7           | Metal tube | 1        |
| 2           | Shelf      | 4        | 8           | Metal tube | 2        |
| 3           | Metal tube | 1        | 9           | Metal tube | 4        |
| 4           | Metal tube | 1        | 10          | Metal tube | 4        |
| 5           | Metal tube | 2        | (11)        | Metal tube | 1        |
| 6           | Metal tube | 1        |             |            |          |

## Hardware List

| Α | Ø1/4"x30mm | Bolt      | 40 | pcs |
|---|------------|-----------|----|-----|
| В | Ø1/4"x12mm | Bolt      | 20 | pcs |
| С | 4mm        | Allen Key | 1  | pcs |

The hardware quantities listed above are required for proper assembly. Some extra hardware may also have been included.











# Step 8