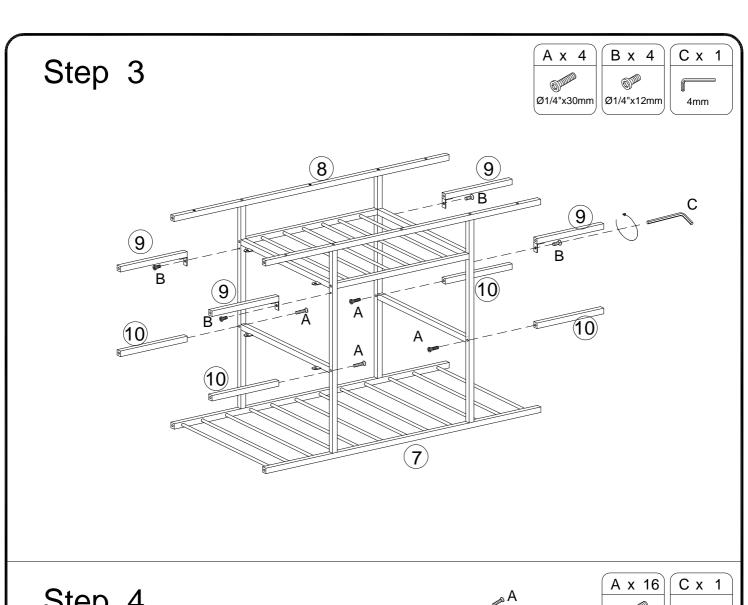

### **COMPONENT PARTS**

| DESCRIPTION | PART NAME  | QTY(PCS) | DESCRIPTION | PART NAME  | QTY(PCS) |
|-------------|------------|----------|-------------|------------|----------|
| 1           | Table Top  | 1        | 7           | Metal tube | 1        |
| 2           | Shelf      | 4        | 8           | Metal tube | 2        |
| 3           | Metal tube | 1        | 9           | Metal tube | 4        |
| 4           | Metal tube | 1        | 10          | Metal tube | 4        |
| 5           | Metal tube | 2        | (11)        | Metal tube | 1        |
| 6           | Metal tube | 1        |             |            |          |

## Hardware List

| Α | Ø1/4"x30mm | Bolt      | 40 | pcs |
|---|------------|-----------|----|-----|
| В | Ø1/4"x12mm | Bolt      | 20 | pcs |
| С | 4mm        | Allen Key | 1  | pcs |

The hardware quantities listed above are required for proper assembly. Some extra hardware may also have been included.