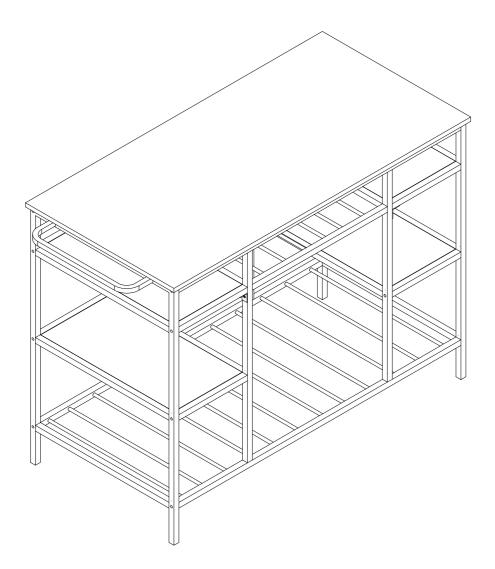

### **COMPONENT PARTS**

| DESCRIPTION | PART NAME  | QTY(PCS) | DESCRIPTION | PART NAME  | QTY(PCS) |
|-------------|------------|----------|-------------|------------|----------|
| 1           | Table Top  | 1        | 7           | Metal tube | 1        |
| 2           | Shelf      | 4        | 8           | Metal tube | 2        |
| 3           | Metal tube | 1        | 9           | Metal tube | 4        |
| 4           | Metal tube | 1        | 10          | Metal tube | 4        |
| 5           | Metal tube | 2        | (11)        | Metal tube | 1        |
| 6           | Metal tube | 1        |             |            |          |