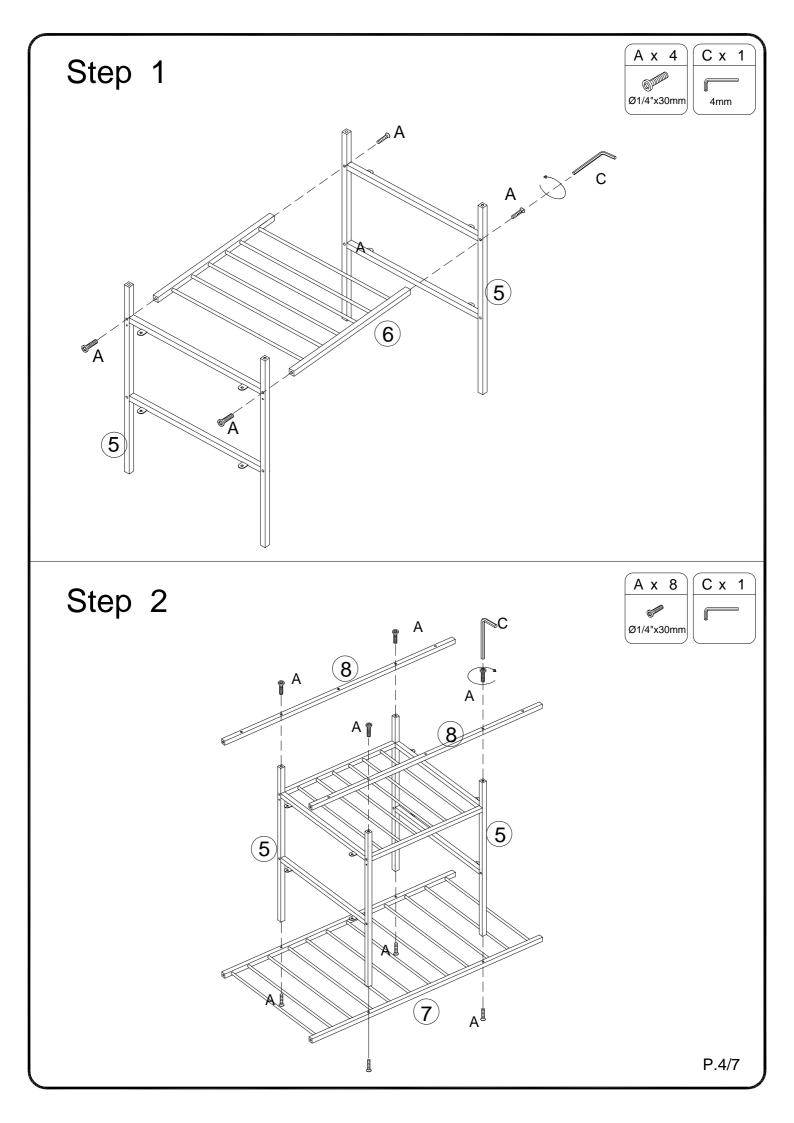

### **COMPONENT PARTS**

| DESCRIPTION | PART NAME  | QTY(PCS) | DESCRIPTION | PART NAME  | QTY(PCS) |
|-------------|------------|----------|-------------|------------|----------|
| 1           | Table Top  | 1        | 7           | Metal tube | 1        |
| 2           | Shelf      | 4        | 8           | Metal tube | 2        |
| 3           | Metal tube | 1        | 9           | Metal tube | 4        |
| 4           | Metal tube | 1        | 10          | Metal tube | 4        |
| 5           | Metal tube | 2        | (11)        | Metal tube | 1        |
| 6           | Metal tube | 1        |             |            |          |

## Hardware List

| Α | Ø1/4"x30mm | Bolt      | 40 | pcs |
|---|------------|-----------|----|-----|
| В | Ø1/4"x12mm | Bolt      | 20 | pcs |
| С | 4mm        | Allen Key | 1  | pcs |

The hardware quantities listed above are required for proper assembly. Some extra hardware may also have been included.