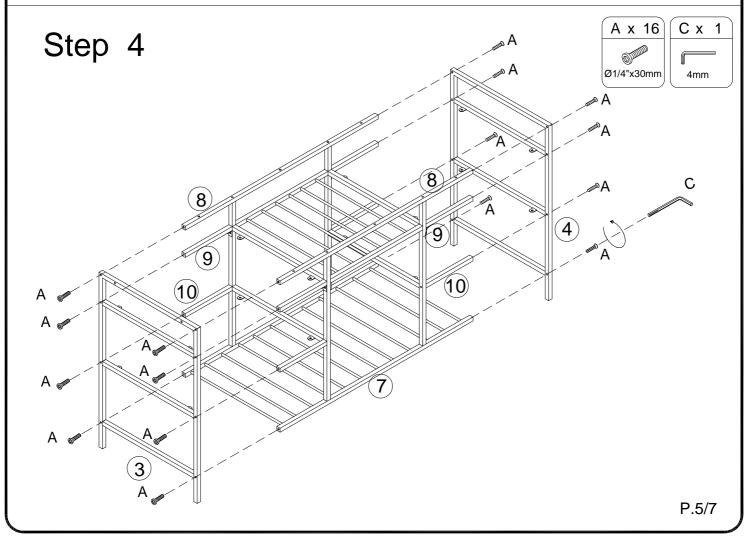

### **COMPONENT PARTS**

| DESCRIPTION | PART NAME  | QTY(PCS) | DESCRIPTION | PART NAME  | QTY(PCS) |
|-------------|------------|----------|-------------|------------|----------|
| 1           | Table Top  | 1        | 7           | Metal tube | 1        |
| 2           | Shelf      | 4        | 8           | Metal tube | 2        |
| 3           | Metal tube | 1        | 9           | Metal tube | 4        |
| 4           | Metal tube | 1        | 10          | Metal tube | 4        |
| 5           | Metal tube | 2        | (11)        | Metal tube | 1        |
| 6           | Metal tube | 1        |             |            |          |

## Hardware List

| Α | Ø1/4"x30mm | Bolt      | 40 | pcs |
|---|------------|-----------|----|-----|
| В | Ø1/4"x12mm | Bolt      | 20 | pcs |
| С | 4mm        | Allen Key | 1  | pcs |

The hardware quantities listed above are required for proper assembly. Some extra hardware may also have been included.