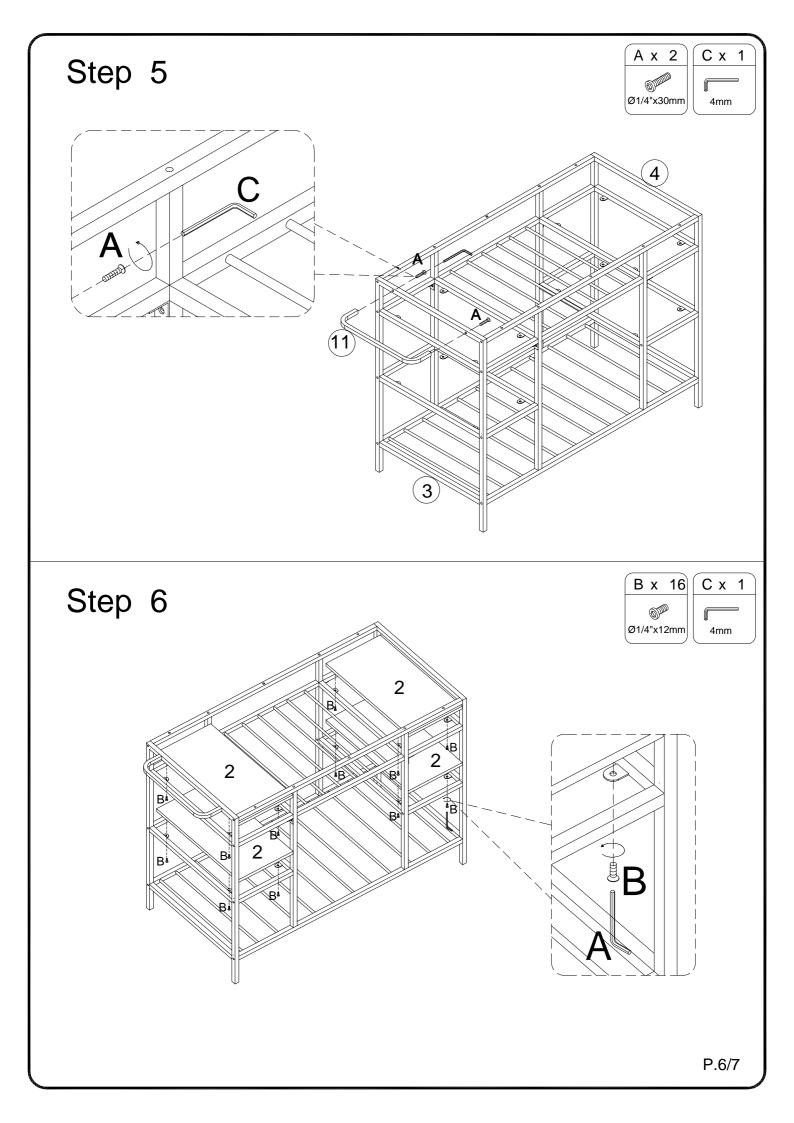

### **COMPONENT PARTS**

| DESCRIPTION | PART NAME  | QTY(PCS) | DESCRIPTION | PART NAME  | QTY(PCS) |
|-------------|------------|----------|-------------|------------|----------|
| 1           | Table Top  | 1        | 7           | Metal tube | 1        |
| 2           | Shelf      | 4        | 8           | Metal tube | 2        |
| 3           | Metal tube | 1        | 9           | Metal tube | 4        |
| 4           | Metal tube | 1        | 10          | Metal tube | 4        |
| 5           | Metal tube | 2        | (11)        | Metal tube | 1        |
| 6           | Metal tube | 1        |             |            |          |

## Hardware List

| Α | Ø1/4"x30mm | Bolt      | 40 | pcs |
|---|------------|-----------|----|-----|
| В | Ø1/4"x12mm | Bolt      | 20 | pcs |
| С | 4mm        | Allen Key | 1  | pcs |

The hardware quantities listed above are required for proper assembly. Some extra hardware may also have been included.