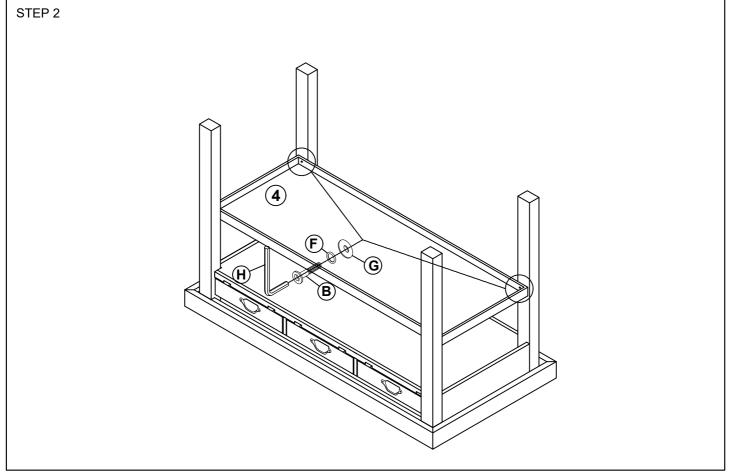

--|
| $^{\otimes}$ |          | ALLEN BOLT  | Ø5/16"*40mm   | 8  | PCS   |
| ©            |          | ALLEN BOLT  | Ø1/4"*40mm    | 8  | PCS   |
| D            |          | LOCK WASHER | Ø1/4"*11*1mm  | 8  | PCS   |
| E            | <b>O</b> | FLAT WASHER | Ø1/4"*19*2mm  | 8  | PCS   |
| F            |          | LOCK WASHER | Ø5/16"*13*2mm | 20 | PCS   |
| G            | <b>O</b> | FLAT WASHER | Ø5/16"*19*2mm | 20 | PCS   |
| $\bigoplus$  |          | ALLEN KEY   | M4            | 1  | PC    |
|              |          |             |               |    | \ \\\ |



<sup>\*\*\*</sup>Some number parts listed on the instruction sheet may not be in parts bag as they may already be assembled. Carefully check parts and packing materials prior to ordering replacements.

## How to assemble:





### How to assemble:





## How to assemble: