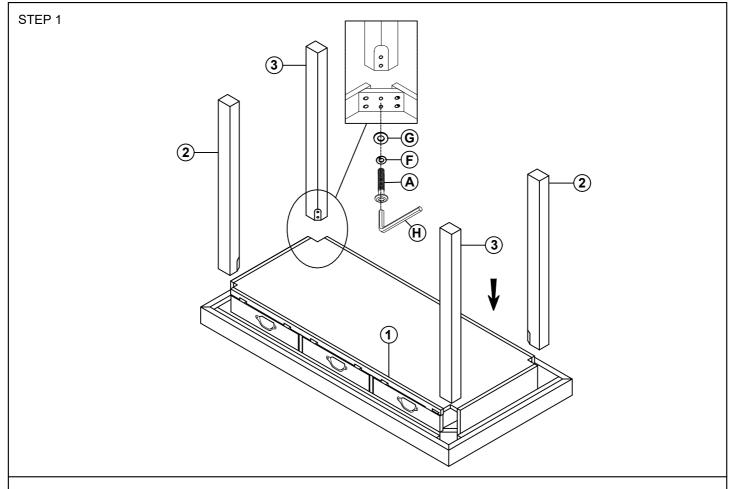

----|
| $^{\otimes}$ |          | ALLEN BOLT  | Ø5/16"*40mm   | 8  | PCS   |
| ©            |          | ALLEN BOLT  | Ø1/4"*40mm    | 8  | PCS   |
| D            |          | LOCK WASHER | Ø1/4"*11*1mm  | 8  | PCS   |
| E            | <b>O</b> | FLAT WASHER | Ø1/4"*19*2mm  | 8  | PCS   |
| F            |          | LOCK WASHER | Ø5/16"*13*2mm | 20 | PCS   |
| G            | <b>O</b> | FLAT WASHER | Ø5/16"*19*2mm | 20 | PCS   |
| $\bigoplus$  |          | ALLEN KEY   | M4            | 1  | PC    |
|              |          |             |               |    | \ \\\ |



<sup>\*\*\*</sup>Some number parts listed on the instruction sheet may not be in parts bag as they may already be assembled. Carefully check parts and packing materials prior to ordering replacements.

## How to assemble:





### How to assemble:





## How to assemble: