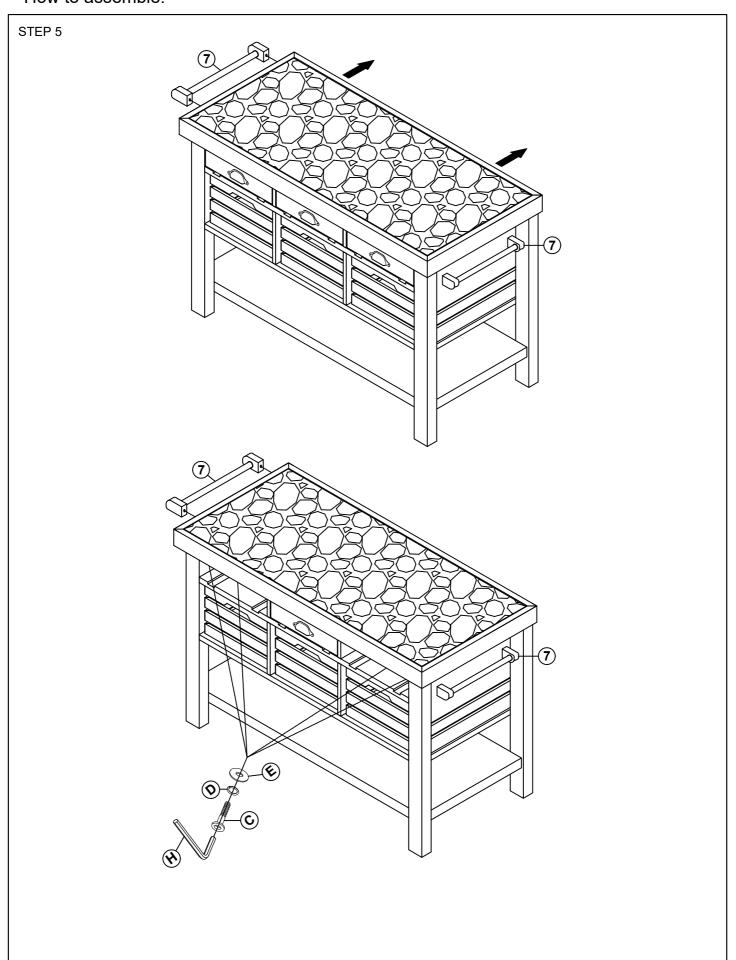

16"*40mm   | 8  | PCS   |
| ©            |          | ALLEN BOLT  | Ø1/4"*40mm    | 8  | PCS   |
| D            |          | LOCK WASHER | Ø1/4"*11*1mm  | 8  | PCS   |
| E            | <b>O</b> | FLAT WASHER | Ø1/4"*19*2mm  | 8  | PCS   |
| F            |          | LOCK WASHER | Ø5/16"*13*2mm | 20 | PCS   |
| G            | <b>O</b> | FLAT WASHER | Ø5/16"*19*2mm | 20 | PCS   |
| $\bigoplus$  |          | ALLEN KEY   | M4            | 1  | PC    |
|              |          |             |               |    | \ \\\ |



<sup>\*\*\*</sup>Some number parts listed on the instruction sheet may not be in parts bag as they may already be assembled. Carefully check parts and packing materials prior to ordering replacements.

## How to assemble:





### How to assemble:





## How to assemble: