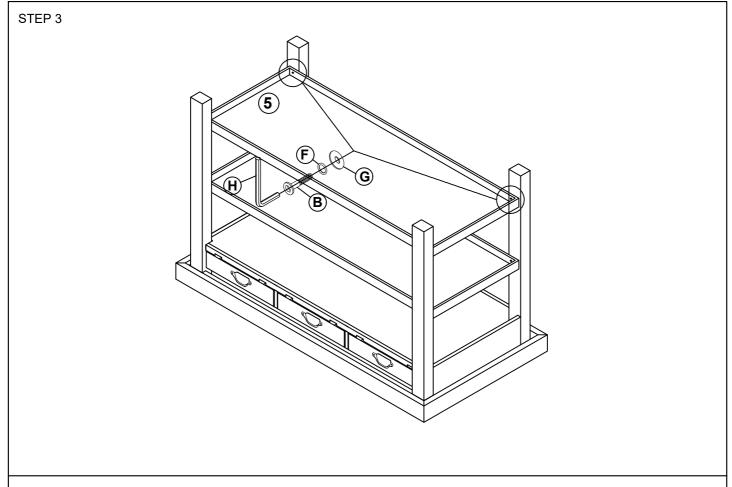

| ALLEN BOLT  | Ø5/16"*40mm   | 8  | PCS   |
| ©            |          | ALLEN BOLT  | Ø1/4"*40mm    | 8  | PCS   |
| D            |          | LOCK WASHER | Ø1/4"*11*1mm  | 8  | PCS   |
| E            | <b>O</b> | FLAT WASHER | Ø1/4"*19*2mm  | 8  | PCS   |
| F            |          | LOCK WASHER | Ø5/16"*13*2mm | 20 | PCS   |
| G            | <b>O</b> | FLAT WASHER | Ø5/16"*19*2mm | 20 | PCS   |
| $\bigoplus$  |          | ALLEN KEY   | M4            | 1  | PC    |
|              |          |             |               |    | \ \\\ |



<sup>\*\*\*</sup>Some number parts listed on the instruction sheet may not be in parts bag as they may already be assembled. Carefully check parts and packing materials prior to ordering replacements.

## How to assemble:





### How to assemble:





## How to assemble: