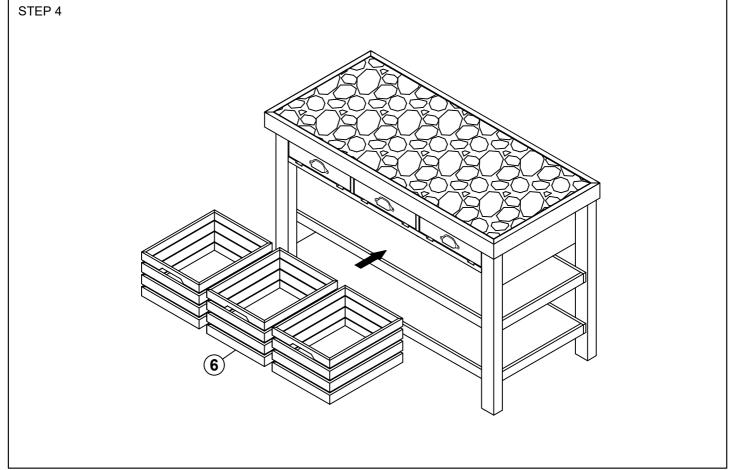

| ALLEN BOLT  | Ø5/16"*40mm   | 8  | PCS   |
| ©            |          | ALLEN BOLT  | Ø1/4"*40mm    | 8  | PCS   |
| D            |          | LOCK WASHER | Ø1/4"*11*1mm  | 8  | PCS   |
| E            | <b>O</b> | FLAT WASHER | Ø1/4"*19*2mm  | 8  | PCS   |
| F            |          | LOCK WASHER | Ø5/16"*13*2mm | 20 | PCS   |
| G            | <b>O</b> | FLAT WASHER | Ø5/16"*19*2mm | 20 | PCS   |
| $\bigoplus$  |          | ALLEN KEY   | M4            | 1  | PC    |
|              |          |             |               |    | \ \\\ |



<sup>\*\*\*</sup>Some number parts listed on the instruction sheet may not be in parts bag as they may already be assembled. Carefully check parts and packing materials prior to ordering replacements.

## How to assemble:





### How to assemble:





## How to assemble: