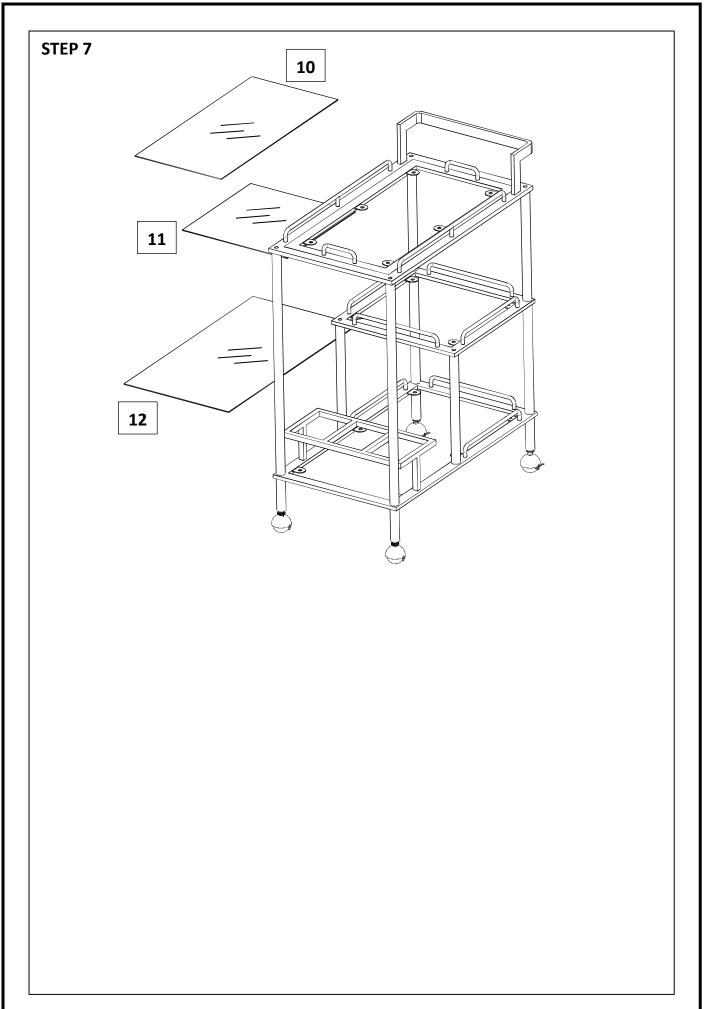

## \*\*\*Do not fully tighten screws until fully assembled\*\*\*

|             | COMPONENT PARTS |            |   |  |
|-------------|-----------------|------------|---|--|
| DESCRIPTION | P               | Q'TY (PCS) |   |  |
| 1           | TOP FRAME       |            | 1 |  |
| 2           | MIDDLE FRAME    |            | 1 |  |
| 3           | BOTTOM FRAME    |            | 1 |  |
| 4           | TRAY            |            | 1 |  |
| 5           | HANDLE          |            | 1 |  |
| 6           | WINE RACK       |            | 1 |  |
| 7           | LONG BAR        |            | 2 |  |
| 8           | SHORT BAR       |            | 6 |  |
| 9           | CASTER BAR      |            | 4 |  |
| 10          | GLASS TOP       |            | 1 |  |

| <b>11</b> | GLASS SHELF  | 1 |
|-----------|--------------|---|
| 12        | MIRROR SHELF | 1 |