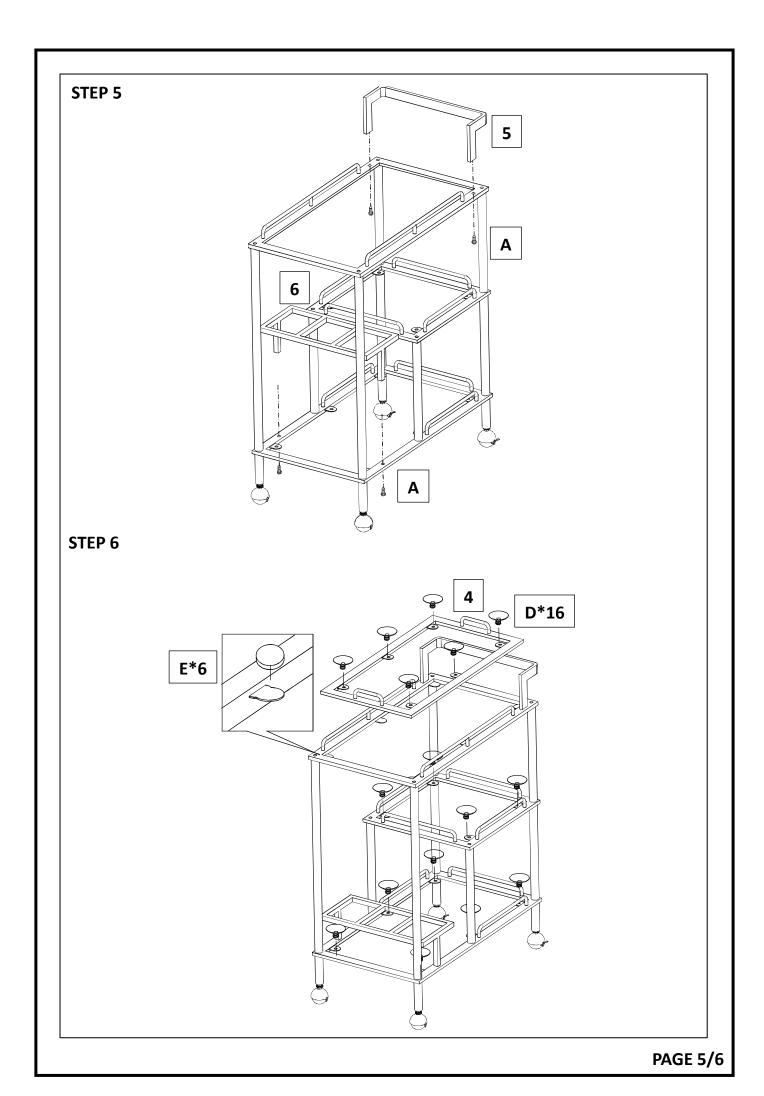

## \*\*\*Do not fully tighten screws until fully assembled\*\*\*

|             | COMPONENT PARTS |            |   |  |
|-------------|-----------------|------------|---|--|
| DESCRIPTION | P               | Q'TY (PCS) |   |  |
| 1           | TOP FRAME       |            | 1 |  |
| 2           | MIDDLE FRAME    |            | 1 |  |
| 3           | BOTTOM FRAME    |            | 1 |  |
| 4           | TRAY            |            | 1 |  |
| 5           | HANDLE          |            | 1 |  |
| 6           | WINE RACK       |            | 1 |  |
| 7           | LONG BAR        |            | 2 |  |
| 8           | SHORT BAR       |            | 6 |  |
| 9           | CASTER BAR      |            | 4 |  |
| 10          | GLASS TOP       |            | 1 |  |

## **HARDWARE REQUIRED**

| A              | BOLT                 | 1/4"x 38mm | 6  | PCS |
|----------------|----------------------|------------|----|-----|
| B              | BOLT                 | 1/4"x 38mm | 6  | PCS |
| ©              | BOLT                 | 1/4"x 50mm | 6  | PCS |
| D              | SUCTION CUP          | Ø20mm      | 16 | PCS |
| E              | GLASS PAD            | Ø8mm       | 6  | PCS |
| F              | FLAT WASHER          | Ø22mm      | 4  | PCS |
| G              | CASTER               | Ø40mm      | 2  | PCS |
| $oldsymbol{H}$ | CASTER WITH<br>BRAKE | Ø40mm      | 2  | PCS |
| 1              | ALLEN WRENCH         | 1/4"       | 1  | PC  |
| (J)            | OPEN WRENCH          |            | 1  | PC  |