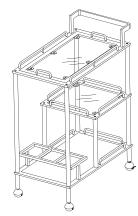

## \*\*\*Do not fully tighten screws until fully assembled\*\*\*

|             | COMPONENT PARTS |            |   |  |
|-------------|-----------------|------------|---|--|
| DESCRIPTION | P               | Q'TY (PCS) |   |  |
| 1           | TOP FRAME       |            | 1 |  |
| 2           | MIDDLE FRAME    |            | 1 |  |
| 3           | BOTTOM FRAME    |            | 1 |  |
| 4           | TRAY            |            | 1 |  |
| 5           | HANDLE          |            | 1 |  |
| 6           | WINE RACK       |            | 1 |  |
| 7           | LONG BAR        |            | 2 |  |
| 8           | SHORT BAR       |            | 6 |  |
| 9           | CASTER BAR      |            | 4 |  |
| 10          | GLASS TOP       |            | 1 |  |

| <b>11</b> | GLASS SHELF  | 1 |
|-----------|--------------|---|
| 12        | MIRROR SHELF | 1 |

## **HARDWARE REQUIRED**

| A              | BOLT                 | 1/4"x 38mm | 6  | PCS |
|----------------|----------------------|------------|----|-----|
| B              | BOLT                 | 1/4"x 38mm | 6  | PCS |
| ©              | BOLT                 | 1/4"x 50mm | 6  | PCS |
| D              | SUCTION CUP          | Ø20mm      | 16 | PCS |
| E              | GLASS PAD            | Ø8mm       | 6  | PCS |
| F              | FLAT WASHER          | Ø22mm      | 4  | PCS |
| G              | CASTER               | Ø40mm      | 2  | PCS |
| $oldsymbol{H}$ | CASTER WITH<br>BRAKE | Ø40mm      | 2  | PCS |
| 1              | ALLEN WRENCH         | 1/4"       | 1  | PC  |
| (J)            | OPEN WRENCH          |            | 1  | PC  |