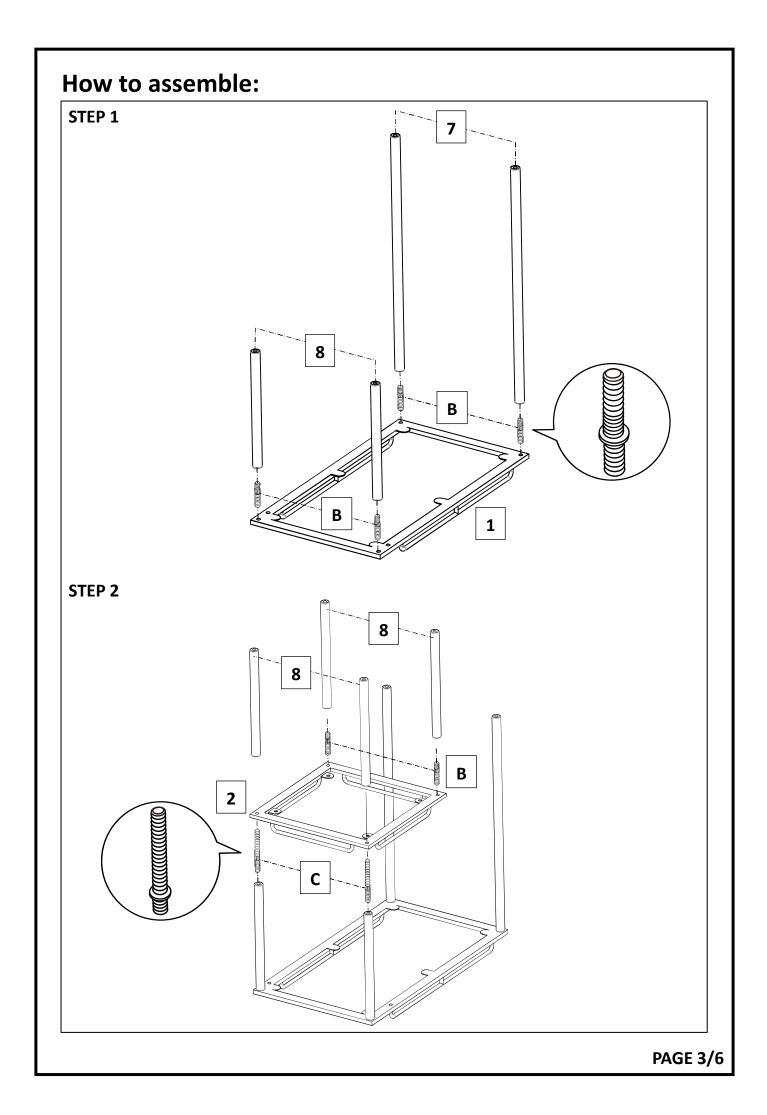

## \*\*\*Do not fully tighten screws until fully assembled\*\*\*

|             | COMPONENT PARTS |            |   |  |
|-------------|-----------------|------------|---|--|
| DESCRIPTION | P               | Q'TY (PCS) |   |  |
| 1           | TOP FRAME       |            | 1 |  |
| 2           | MIDDLE FRAME    |            | 1 |  |
| 3           | BOTTOM FRAME    |            | 1 |  |
| 4           | TRAY            |            | 1 |  |
| 5           | HANDLE          |            | 1 |  |
| 6           | WINE RACK       |            | 1 |  |
| 7           | LONG BAR        |            | 2 |  |
| 8           | SHORT BAR       |            | 6 |  |
| 9           | CASTER BAR      |            | 4 |  |
| 10          | GLASS TOP       |            | 1 |  |

## **HARDWARE REQUIRED**

| A              | BOLT                 | 1/4"x 38mm | 6  | PCS |
|----------------|----------------------|------------|----|-----|
| B              | BOLT                 | 1/4"x 38mm | 6  | PCS |
| ©              | BOLT                 | 1/4"x 50mm | 6  | PCS |
| D              | SUCTION CUP          | Ø20mm      | 16 | PCS |
| E              | GLASS PAD            | Ø8mm       | 6  | PCS |
| F              | FLAT WASHER          | Ø22mm      | 4  | PCS |
| G              | CASTER               | Ø40mm      | 2  | PCS |
| $oldsymbol{H}$ | CASTER WITH<br>BRAKE | Ø40mm      | 2  | PCS |
| 1              | ALLEN WRENCH         | 1/4"       | 1  | PC  |
| (J)            | OPEN WRENCH          |            | 1  | PC  |