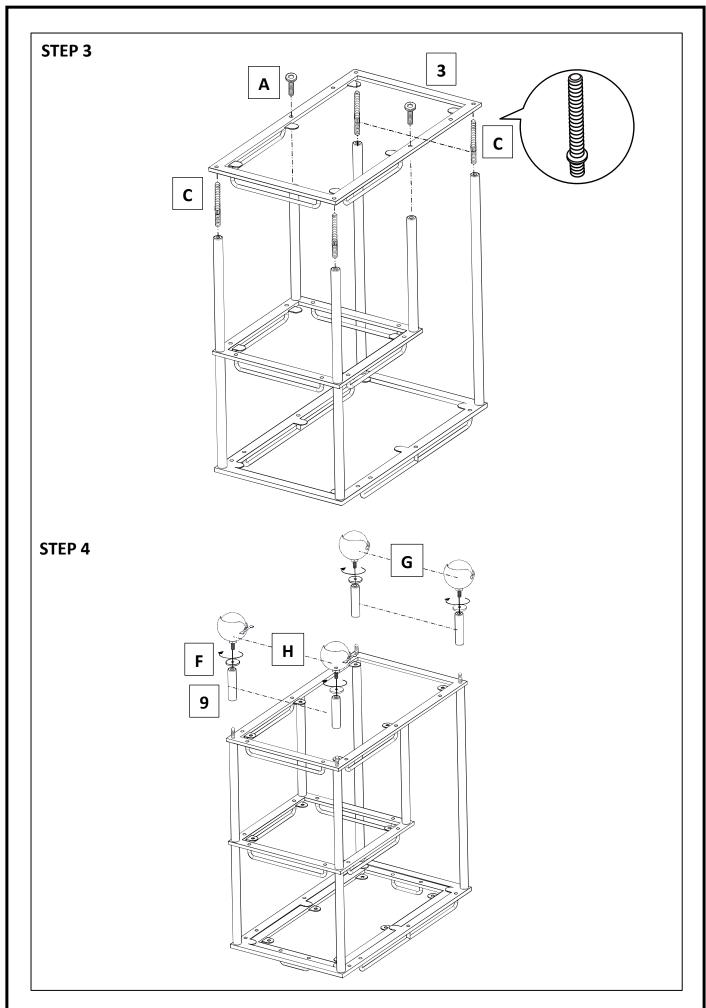

## \*\*\*Do not fully tighten screws until fully assembled\*\*\*

|             | COMPONENT PARTS |            |   |  |
|-------------|-----------------|------------|---|--|
| DESCRIPTION | P               | Q'TY (PCS) |   |  |
| 1           | TOP FRAME       |            | 1 |  |
| 2           | MIDDLE FRAME    |            | 1 |  |
| 3           | BOTTOM FRAME    |            | 1 |  |
| 4           | TRAY            |            | 1 |  |
| 5           | HANDLE          |            | 1 |  |
| 6           | WINE RACK       |            | 1 |  |
| 7           | LONG BAR        |            | 2 |  |
| 8           | SHORT BAR       |            | 6 |  |
| 9           | CASTER BAR      |            | 4 |  |
| 10          | GLASS TOP       |            | 1 |  |

## **HARDWARE REQUIRED**

| A              | BOLT                 | 1/4"x 38mm | 6  | PCS |
|----------------|----------------------|------------|----|-----|
| B              | BOLT                 | 1/4"x 38mm | 6  | PCS |
| ©              | BOLT                 | 1/4"x 50mm | 6  | PCS |
| D              | SUCTION CUP          | Ø20mm      | 16 | PCS |
| E              | GLASS PAD            | Ø8mm       | 6  | PCS |
| F              | FLAT WASHER          | Ø22mm      | 4  | PCS |
| G              | CASTER               | Ø40mm      | 2  | PCS |
| $oldsymbol{H}$ | CASTER WITH<br>BRAKE | Ø40mm      | 2  | PCS |
| 1              | ALLEN WRENCH         | 1/4"       | 1  | PC  |
| (J)            | OPEN WRENCH          |            | 1  | PC  |