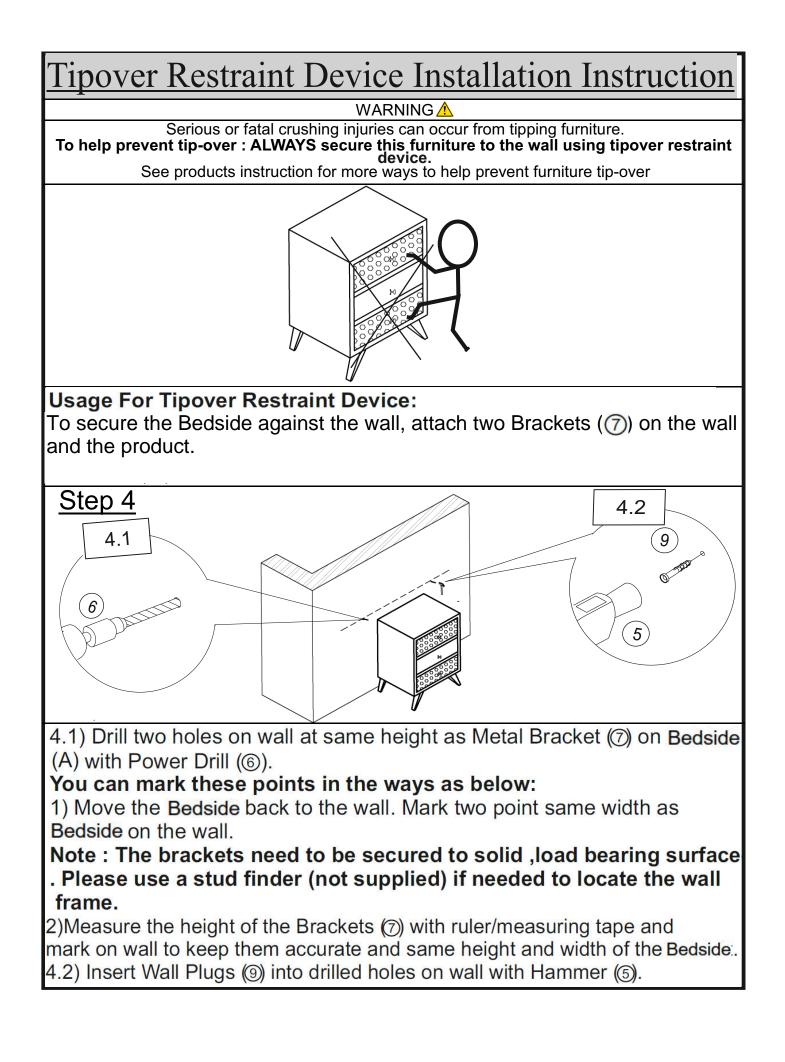

| QTY |
| 1        | O          | Washer<br>(20mmx20mm)         | 5   |
| 2        |            | Bolt<br>(M15mmx35mm)          | 5   |
| 3        |            | Allen Wrench                  | 1   |
| (4)      |            | Screwdriver<br>(Not Provided) | 1   |
| (5)      |            | Hammer<br>(Not Provided)      | 1   |
| 6        |            | Power Drill<br>(Not Provided) | 1   |
| 0        |            | Metal Bracket                 | 2   |
| 8        |            | Wall Plug Screw<br>(M3x30mm)  | 3   |
| 9        |            | Wall Plug<br>(30mmx5mm)       | 2   |
| 1        | $\bigcirc$ | Washer                        | 3   |
| Ø        | $\sim$     | Knob                          | 3   |
| (2       |            | Product Screw<br>(M3X12mm)    | 3   |









## Care And Maintence

- ✓ Furniture may scratch floors. We recommend using furniture pads to protect your floors.
- ∃ Do not clean furniture with harsh cleansers or polish.
- ○ Do not place furniture under direct sunlight.
- ◎ Do not place furniture near heating or cooling vents.
- $_{\odot}$   $\bigwedge$  Do not write on furniture without a padded barrier to protect the surface.
- $\circ \bigoplus$  Do not place furniture outside . For indoor use only.
- Not for commercial use . For residential use only.
- Stains may be removed with mild soup solution and damp cloth.
- $\otimes$  f Children should not climb or jump on the furniture.
- ✓ Solut and pick-up spills using a clean, non-colored lint-free cloth.