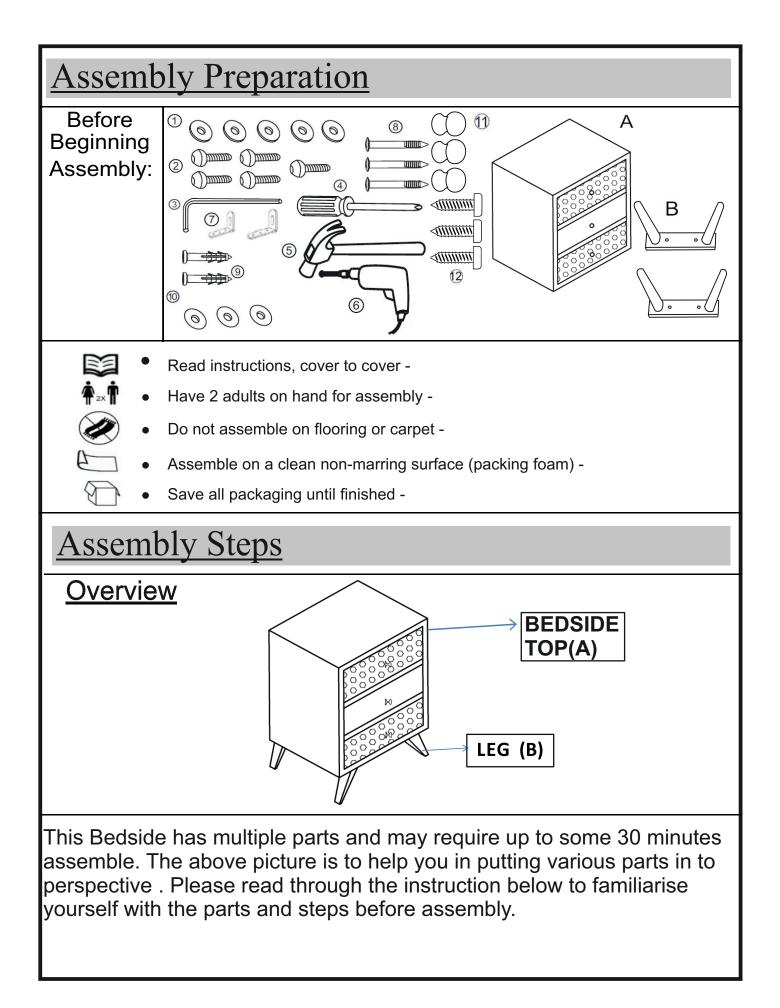

| Hardware |            |                               |     |
|----------|------------|-------------------------------|-----|
| Label    | Picture    | Description                   | QTY |
| 1        | O          | Washer<br>(20mmx20mm)         | 5   |
| 2        |            | Bolt<br>(M15mmx35mm)          | 5   |
| 3        |            | Allen Wrench                  | 1   |
| (4)      |            | Screwdriver<br>(Not Provided) | 1   |
| (5)      |            | Hammer<br>(Not Provided)      | 1   |
| 6        |            | Power Drill<br>(Not Provided) | 1   |
| 0        |            | Metal Bracket                 | 2   |
| 8        |            | Wall Plug Screw<br>(M3x30mm)  | 3   |
| 9        |            | Wall Plug<br>(30mmx5mm)       | 2   |
| 1        | $\bigcirc$ | Washer                        | 3   |
| Ø        | $\sim$     | Knob                          | 3   |
| (2       |            | Product Screw<br>(M3X12mm)    | 3   |