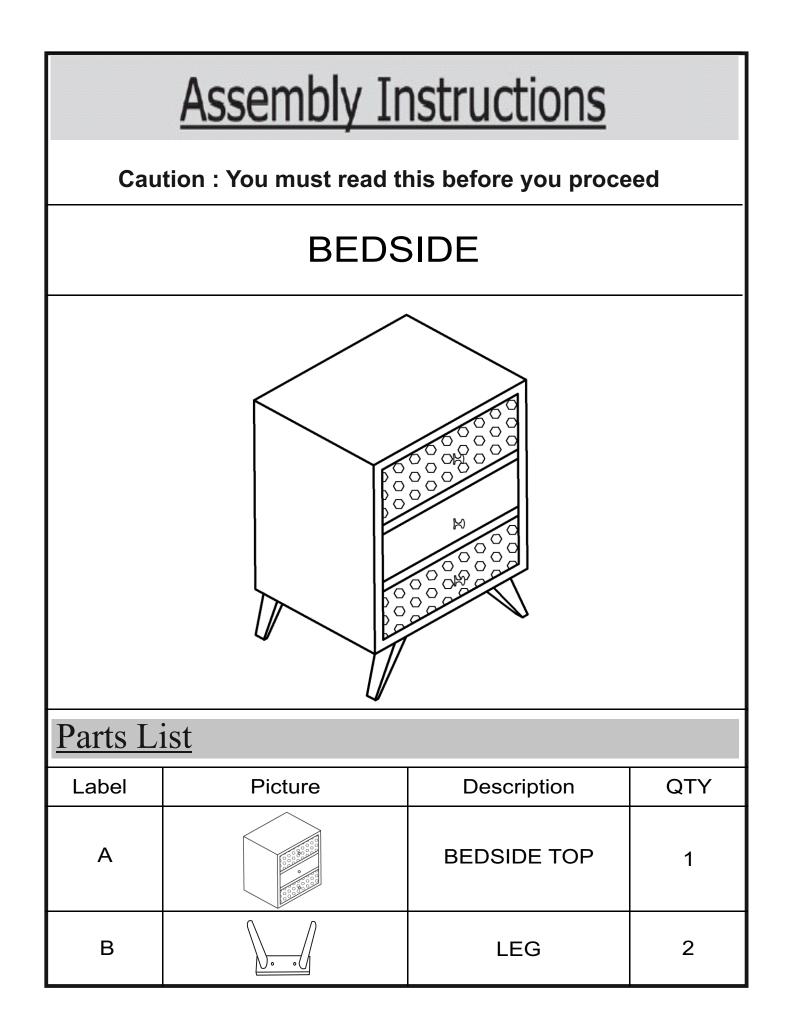

| Hardware |            |                               |     |
|----------|------------|-------------------------------|-----|
| Label    | Picture    | Description                   | QTY |
| 1        | O          | Washer<br>(20mmx20mm)         | 5   |
| 2        |            | Bolt<br>(M15mmx35mm)          | 5   |
| 3        |            | Allen Wrench                  | 1   |
| (4)      |            | Screwdriver<br>(Not Provided) | 1   |
| (5)      |            | Hammer<br>(Not Provided)      | 1   |
| 6        |            | Power Drill<br>(Not Provided) | 1   |
| 0        |            | Metal Bracket                 | 2   |
| 8        |            | Wall Plug Screw<br>(M3x30mm)  | 3   |
| 9        |            | Wall Plug<br>(30mmx5mm)       | 2   |
| 1        | $\bigcirc$ | Wash