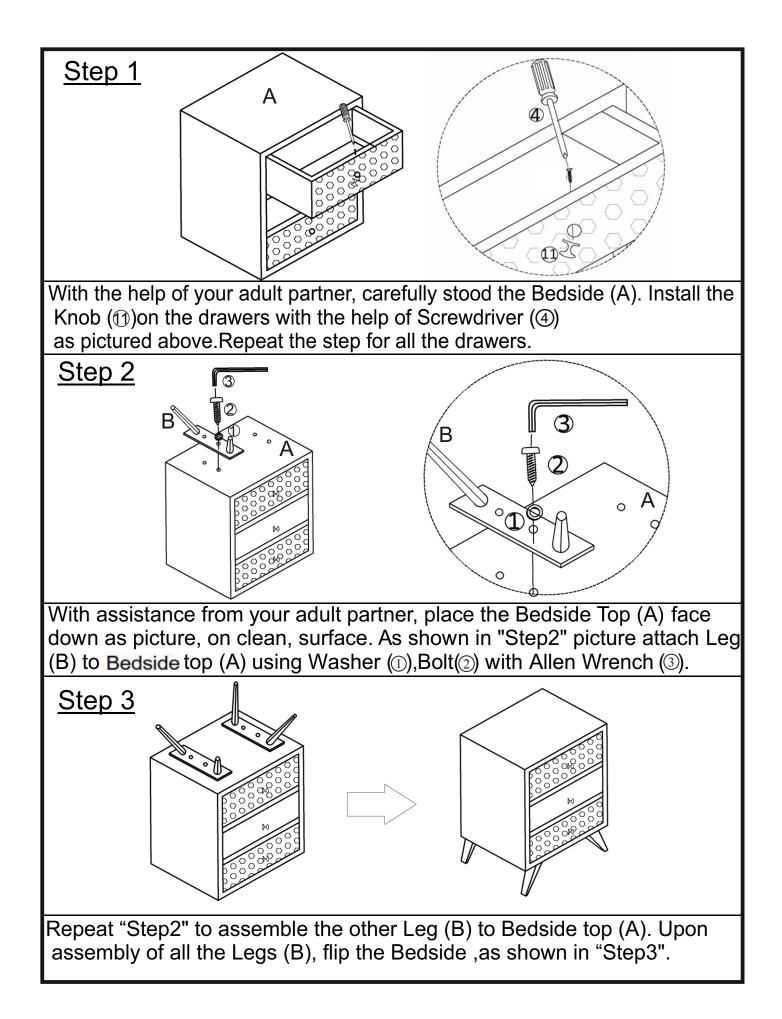

on                   | QTY |
| 1        | O          | Washer<br>(20mmx20mm)         | 5   |
| 2        |            | Bolt<br>(M15mmx35mm)          | 5   |
| 3        |            | Allen Wrench                  | 1   |
| (4)      |            | Screwdriver<br>(Not Provided) | 1   |
| (5)      |            | Hammer<br>(Not Provided)      | 1   |
| 6        |            | Power Drill<br>(Not Provided) | 1   |
| 0        |            | Metal Bracket                 | 2   |
| 8        |            | Wall Plug Screw<br>(M3x30mm)  | 3   |
| 9        |            | Wall Plug<br>(30mmx5mm)       | 2   |
| 1        | $\bigcirc$ | Washer                        | 3   |
| Ø        | $\sim$     | Knob                          | 3   |
| (2       |            | Product Screw<br>(M3X12mm)    | 3   |









## Care And Maintence

- ✓ Furniture may scratch floors. We recommend using furniture pads to protect your floors.
- ∃ Do not clean furniture with harsh cleansers or polish.
- ○ Do not place furniture under direct sunlight.
- ◎ Do not place furniture near heating or cooling vents.
- $_{\odot}$   $\bigwedge$  Do not write on furniture without a padded barrier to protect the surface.
- $\circ \bigoplus$  Do not place furniture outside . For indoor use only.
- Not for commercial use . For residential use only.
- Stains may be removed with mild soup solution and damp cloth.
- $\otimes$  f Children should not climb or jump on the furniture.
- ✓ Solut and pick-up spills using a clean, non-colored lint-free cloth.