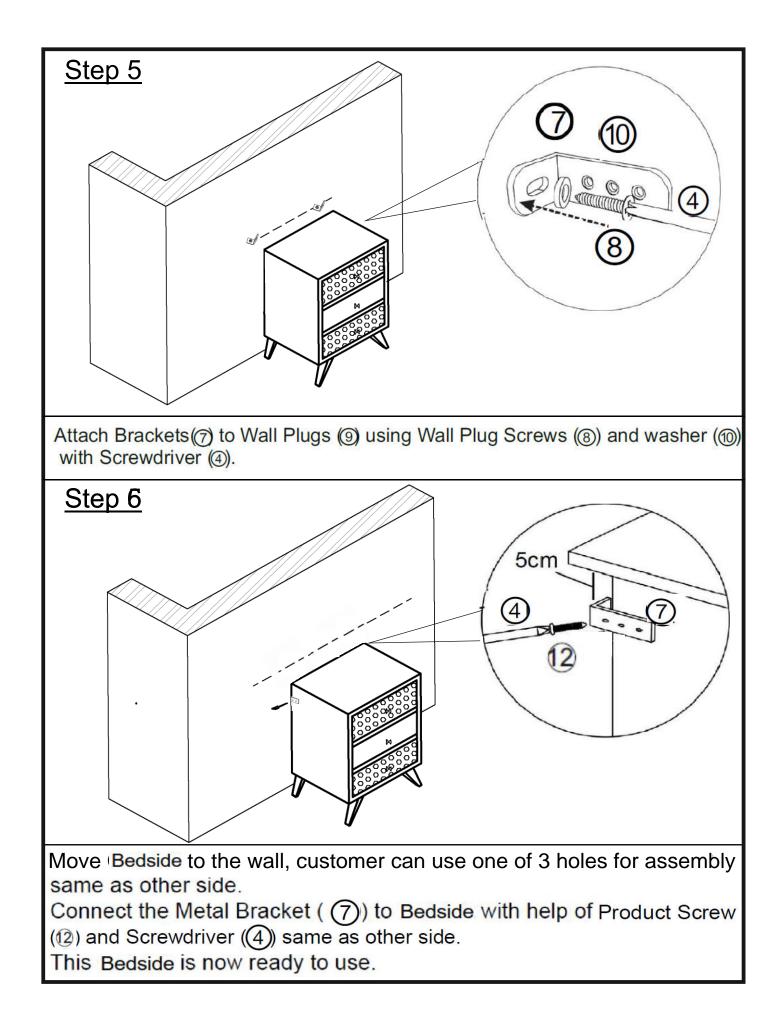

| Hardware |            |                               |     |
|----------|------------|-------------------------------|-----|
| Label    | Picture    | Description                   | QTY |
| 1        | O          | Washer<br>(20mmx20mm)         | 5   |
| 2        |            | Bolt<br>(M15mmx35mm)          | 5   |
| 3        |            | Allen Wrench                  | 1   |
| (4)      |            | Screwdriver<br>(Not Provided) | 1   |
| (5)      |            | Hammer<br>(Not Provided)      | 1   |
| 6        |            | Power Drill<br>(Not Provided) | 1   |
| 0        |            | Metal Bracket                 | 2   |
| 8        |            | Wall Plug Screw<br>(M3x30mm)  | 3   |
| 9        |            | Wall Plug<br>(30mmx5mm)       | 2   |
| 1        | $\bigcirc$ | Washer                        | 3   |
| Ø        | $\sim$     | Knob                          | 3   |
| (2       |            | Product Screw<br>(M3X12mm)    | 3   |