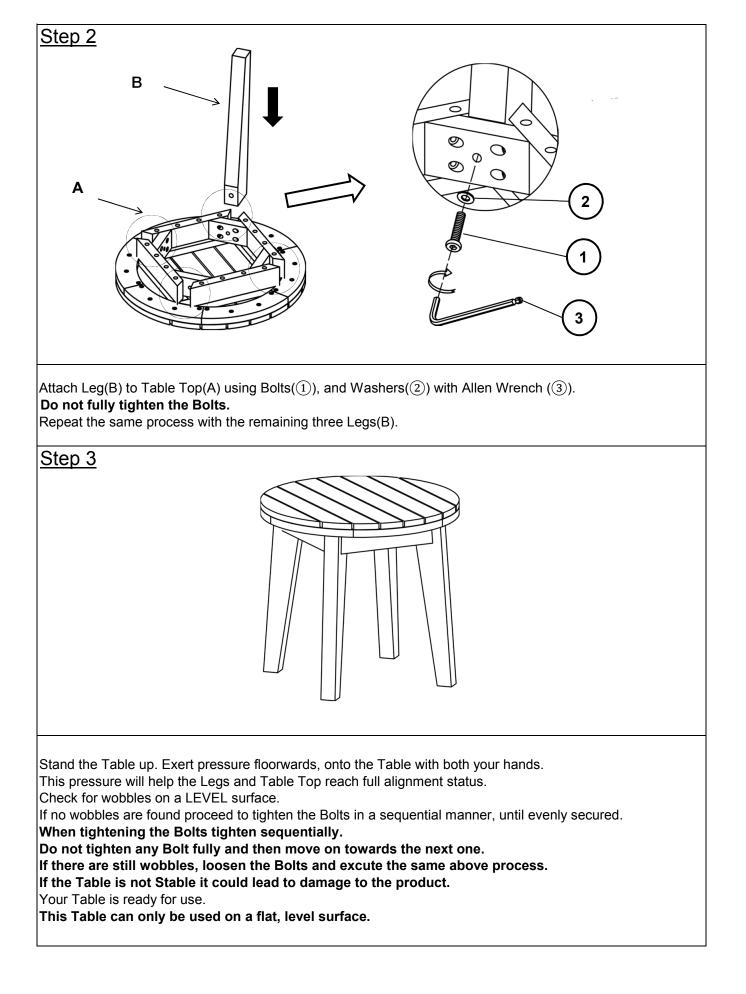

by using the Bolts((1)) with the Allen Key((2)) as shown above.

Do not fully tighten the Bolts at this time.

Turn the chair right side up.

Inspect the chair and make sure all parts are adequately connected.

In a sequential manner, tighten all Bolts at all joints.

With assistance from your adult partner, adjust the Levelers to the desired height to avoid wobbles. **CAUTION : When tightening these bolts, tighten sequentially.** 

DO NOT tighten any bolt fully and then move towards the next one. This could cause the frame to warp.

WARNING!! IF THE CHAIR IS NOT STABLE , IT COULD LEAD TO DAMAGING THE PRODUCT. Your Chair is ready to be used.

This Chair can only be used on a flat, level surface.