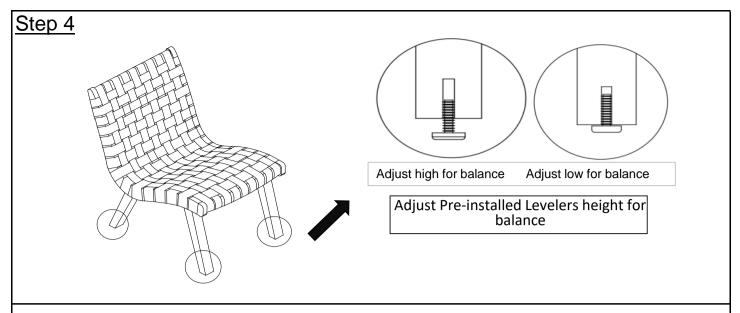

In a sequential manner, tighten all Bolts at all joints.

With assistance from your adult partner, adjust the Levelers to the desired height to avoid wobbles. **CAUTION : When tightening these bolts, tighten sequentially.** 

DO NOT tighten any bolt fully and then move towards the next one. This could cause the frame to warp.

WARNING!! IF THE CHAIR IS NOT STABLE , IT COULD LEAD TO DAMAGING THE PRODUCT. Your Chair is ready to be used.

This Chair can only be used on a flat, level surface.