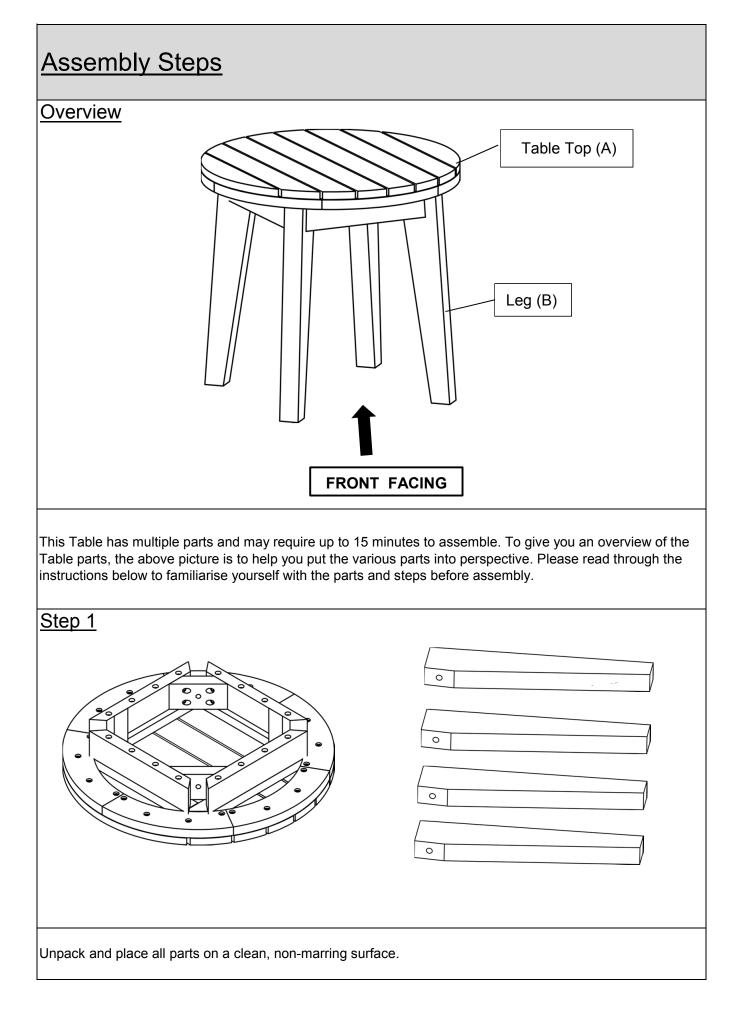

This Chair has multiple parts and may require up to 15 minutes to assemble. To give you an overview of the Chair parts, the above picture is provided to help you put the various parts into perspective. Please read through the instructions below to familiarize yourself with the parts and steps before assembly.

| Parts List                                                                                                                                                              |         |                   |     |  |  |  |
|-------------------------------------------------------------------------------------------------------------------------------------------------------------------------|---------|-------------------|-----|--|--|--|
| Label                                                                                                                                                                   | Picture | Description       | QTY |  |  |  |
| A                                                                                                                                                                       |         | Table Top         | 1   |  |  |  |
| В                                                                                                                                                                       |         | Leg               | 4   |  |  |  |
| Hardware                                                                                                                                                                |         |                   |     |  |  |  |
| Label                                                                                                                                                                   | Picture | Description       | QTY |  |  |  |
| 1                                                                                                                                                                       |         | Bolt<br>(M6x55mm) | 5   |  |  |  |
| 2                                                                                                                                                                       | 0       | Washer            | 5   |  |  |  |
| 3                                                                                                                                                                       |         | Allen Wrench      | 1   |  |  |  |
| Assembly Preparation<br>Before Beginning Assembly:                                                                                                                      |         |                   |     |  |  |  |
| <ul> <li>Do not assemble on flooring or carpet-</li> <li>Assemble on a clean non-marring surface (packing foam)-</li> <li>Save all packaging until finished-</li> </ul> |         |                   |     |  |  |  |