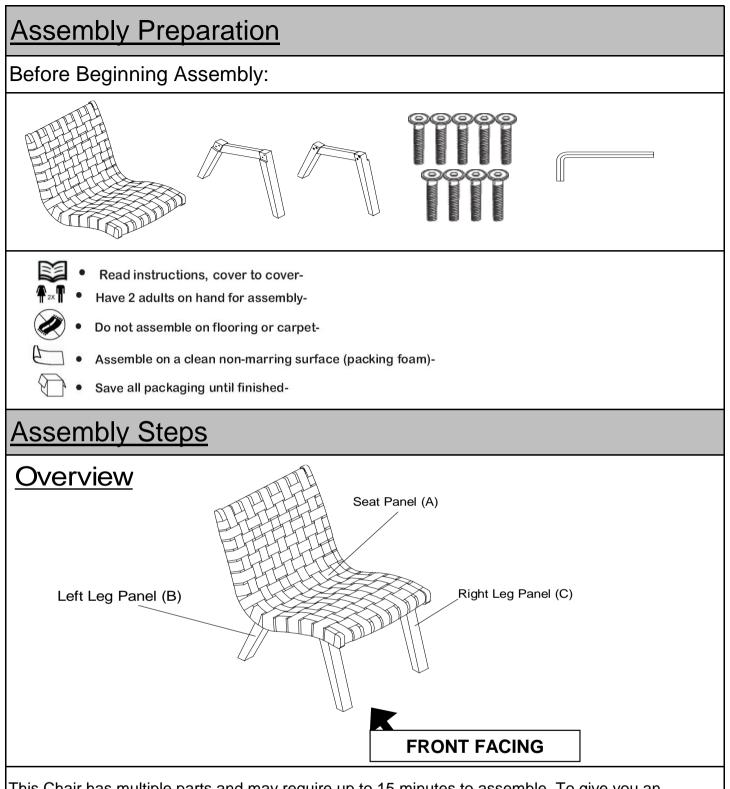

This Chair has multiple parts and may require up to 15 minutes to assemble. To give you an overview of the Chair parts, the above picture is provided to help you put the various parts into perspective. Please read through the instructions below to familiarize yourself with the parts and steps before assembly.