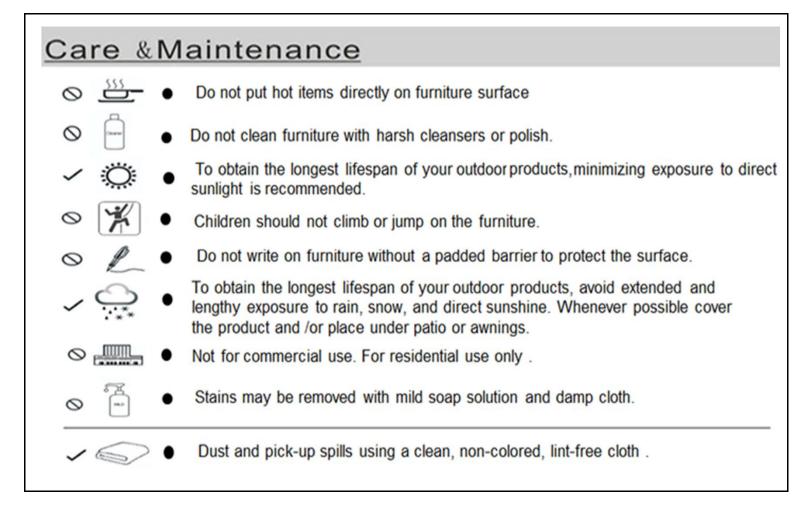

## Care & Maintenance

| 0         | <u></u>    | • | Do not put hot items directly on furniture surface                                                                                                                                                               |
|-----------|------------|---|------------------------------------------------------------------------------------------------------------------------------------------------------------------------------------------------------------------|
| $\otimes$ |            | • | Do not clean furniture with harsh cleansers or polish.                                                                                                                                                           |
| ~         | Ö          | • | To obtain the longest lifespan of your outdoor prodcts, minimizing exposure to<br>direct sunlight is recommended.                                                                                                |
| 0         | ×          | • | Children should not climb or jump on the furniture.                                                                                                                                                              |
| 0         | P          | • | Do not write on furniture without a padded barrier to protect the surface.                                                                                                                                       |
| ~         | <b>O</b>   | • | To obtain the longest lifespan of your outdoor products, avoid extended and<br>lengthy exposure to rain, snow, and direct sunshine. Whenever possible cover<br>the product and /or place under patio or awnings. |
| 0         |            | • | Not for commercial use. For residential use only .                                                                                                                                                               |
| 0         | ene ا      | • | Stains may be removed with mild soap solution and damp cloth.                                                                                                                                                    |
| ~         | e          | • | Keep away from sources of ignition.                                                                                                                                                                              |
| ~         | $\bigcirc$ | • | Dust and pick-up spills using a clean, non-colored, lint-free cloth.                                                                                                                                             |