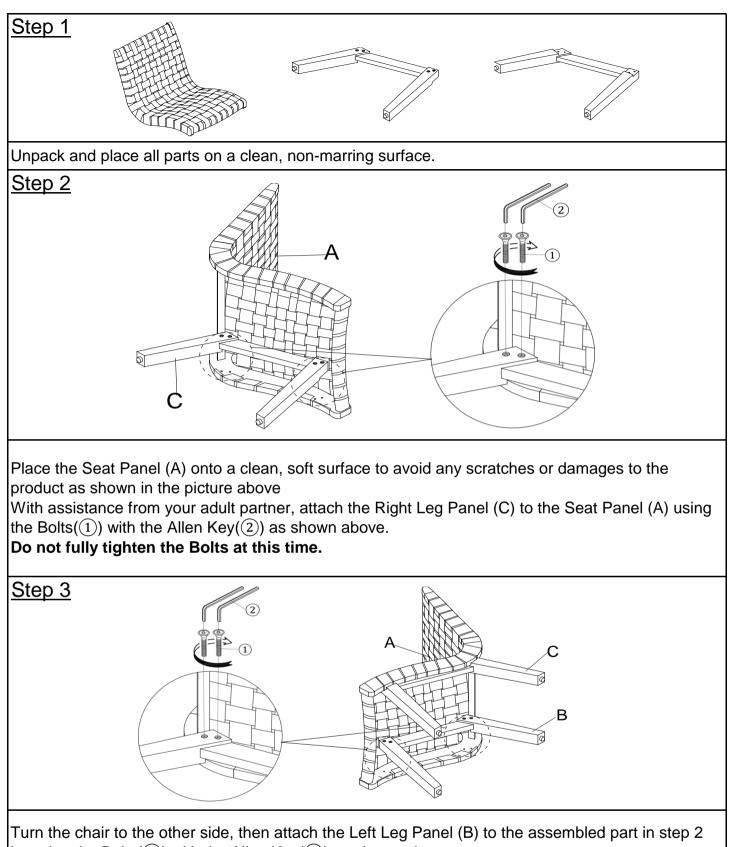

by using the Bolts((1)) with the Allen Key((2)) as shown above.

Do not fully tighten the Bolts at this time.

Turn the chair right side up.

Inspect the chair and make sure all parts are adequately connected.

In a sequential manner, tighten all Bolts at all joints.

With assistance from your adult partner, adjust the Levelers to the desired height to avoid wobbles. **CAUTION : When tightening these bolts, tighten sequentially.** 