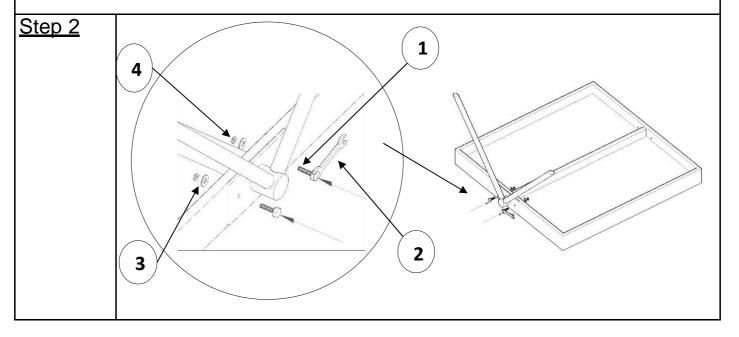

Unpack and place all parts on a clean, non-marring surface.

Place the Leg (B) on the Table top (A). Attach the Leg (B) using Long Bolt (1), Spanner (2), Washer (3) and Nut (4). See above picture for reference.

#### DO NOT FULLY TIGHTHEN BOLTS.