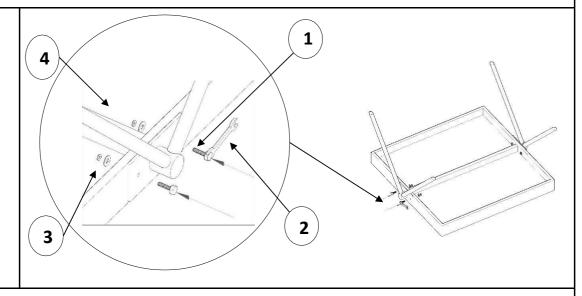

### Assembly Steps

This Coffee Table has multiple parts and may require up to 30 minutes to assemble. To give you an overview of the Coffee Table parts, the above picture is to help you put the various parts into perspective. Please read through the instructions below to familiarise yourself with the parts and steps before assembly.

Unpack and place all parts on a clean, non-marring surface.

Place the Leg (B) on the Table top (A). Attach the Leg (B) using Long Bolt (1), Spanner (2), Washer (3) and Nut (4). See above picture for reference.

#### DO NOT FULLY TIGHTHEN BOLTS.

#### Step 3

Repeat the step 2 and attach the other Leg (B). See Above picture for reference.