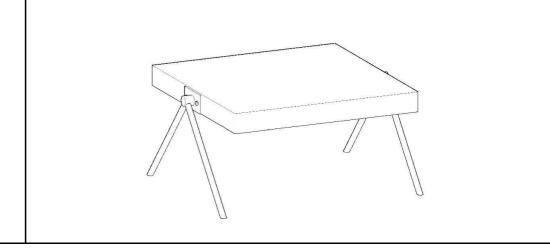

#### Step 4

Flip the Coffee Table and place it like in the diagram.

**CAUTION 1: When tightening these Bolts, tighten sequentially.** 

If there is still wobbles, loosen the Bolts and execute this same process. WARNING!! IF TABLE IS NOT STABLE, IT COULD LEAD TO DAMAGING THE PRODUCT.

Ensure all Bolts are fully locked into position.

The Coffee table is ready to be used.

Caution 2: This Coffee table can only be used on a flat, level surface.

| Care & Maintenance |                                                                                                                 |  |  |  |
|--------------------|-----------------------------------------------------------------------------------------------------------------|--|--|--|
| \                  | <ul> <li>Furniture may scratch floors. We recommend using<br/>furniture pads to protect your floors.</li> </ul> |  |  |  |
| Ø <u></u>          | Do not put hot items directly on furniture surface.                                                             |  |  |  |
| Ø 🖺                | Do not clean furniture with harsh cleansers or polish.                                                          |  |  |  |
| Ø 🔅                | Do not place furniture under direct sunlight.                                                                   |  |  |  |
| 0                  | Do not place furniture near heating or cooling vents.                                                           |  |  |  |
| Ø L                | <ul> <li>Do not write on furniture without a padded barrier to<br/>protect the surface.</li> </ul>              |  |  |  |
| Ø 🔷                | Do not place furniture outside . For indoor use only.                                                           |  |  |  |
| 0                  | Not for commercial use. For residential use only.                                                               |  |  |  |
| Ø                  | Stains may be removed with mild soap solution and damp cloth.                                                   |  |  |  |
| 0 🟋                | Children should not climb or jump on the furniture.                                                             |  |  |  |
| <b>√</b>           | Dust and pick-up spills using a clean, non-colored, lint-free cloth.                                            |  |  |  |