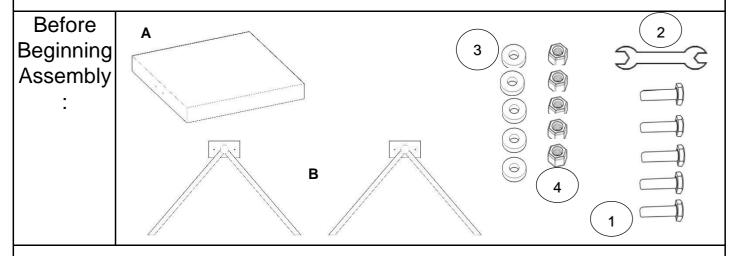

### Parts List

| Label | Picture | Description | QTY |
|-------|---------|-------------|-----|
| A     |         | Table Top   | 1   |
| В     |         | Leg         | 2   |

| Hardware |         |                        |     |  |
|----------|---------|------------------------|-----|--|
| Label    | Picture | Description            | QTY |  |
| 1        |         | Long Bolt<br>(M8x40mm) | 5   |  |
| 2        | 5       | Spanner                | 1   |  |
| 3        | 6       | Washer                 | 5   |  |
| 4        | 9       | Nut<br>(8mm)           | 5   |  |

Unpack and place all parts on a clean, non-marring surface.

Place the Leg (B) on the Table top (A). Attach the Leg (B) using Long Bolt (1), Spanner (2), Washer (3) and Nut (4). See above picture for reference.