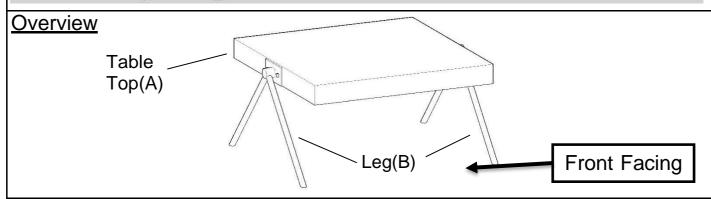

### Assembly Steps

This Coffee Table has multiple parts and may require up to 30 minutes to assemble. To give you an overview of the Coffee Table parts, the above picture is to help you put the various parts into perspective. Please read through the instructions below to familiarise yourself with the parts and steps before assembly.