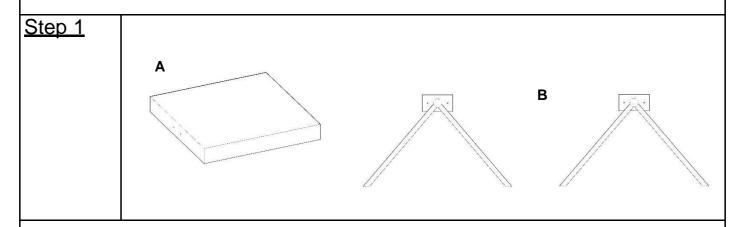

### Parts List

| Label | Picture | Description | QTY |
|-------|---------|-------------|-----|
| A     |         | Table Top   | 1   |
| В     |         | Leg         | 2   |

| Hardware |         |                        |     |  |
|----------|---------|------------------------|-----|--|
| Label    | Picture | Description            | QTY |  |
| 1        |         | Long Bolt<br>(M8x40mm) | 5   |  |
| 2        | 5       | Spanner                | 1   |  |
| 3        | 6       | Washer                 | 5   |  |
| 4        | 9       | Nut<br>(8mm)           | 5   |  |

Unpack and place all parts on a clean, non-marring surface.

Place the Leg (B) on the Table top (A). Attach the Leg (B) using Long Bolt (1), Spanner (2), Washer (3) and Nut (4). See above picture for reference.