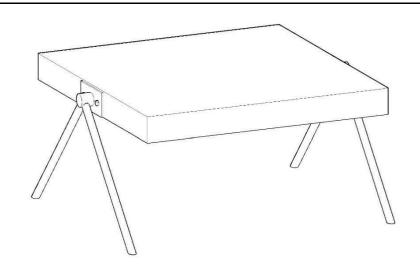

### Assembly Steps

This Coffee Table has multiple parts and may require up to 30 minutes to assemble. To give you an overview of the Coffee Table parts, the above picture is to help you put the various parts into perspective. Please read through the instructions below to familiarise yourself with the parts and steps before assembly.

#### Step 4

Flip the Coffee Table and place it like in the diagram.

**CAUTION 1: When tightening these Bolts, tighten sequentially.** 

If there is still wobbles, loosen the Bolts and execute this same process. WARNING!! IF TABLE IS NOT STABLE, IT COULD LEAD TO DAMAGING THE PRODUCT.