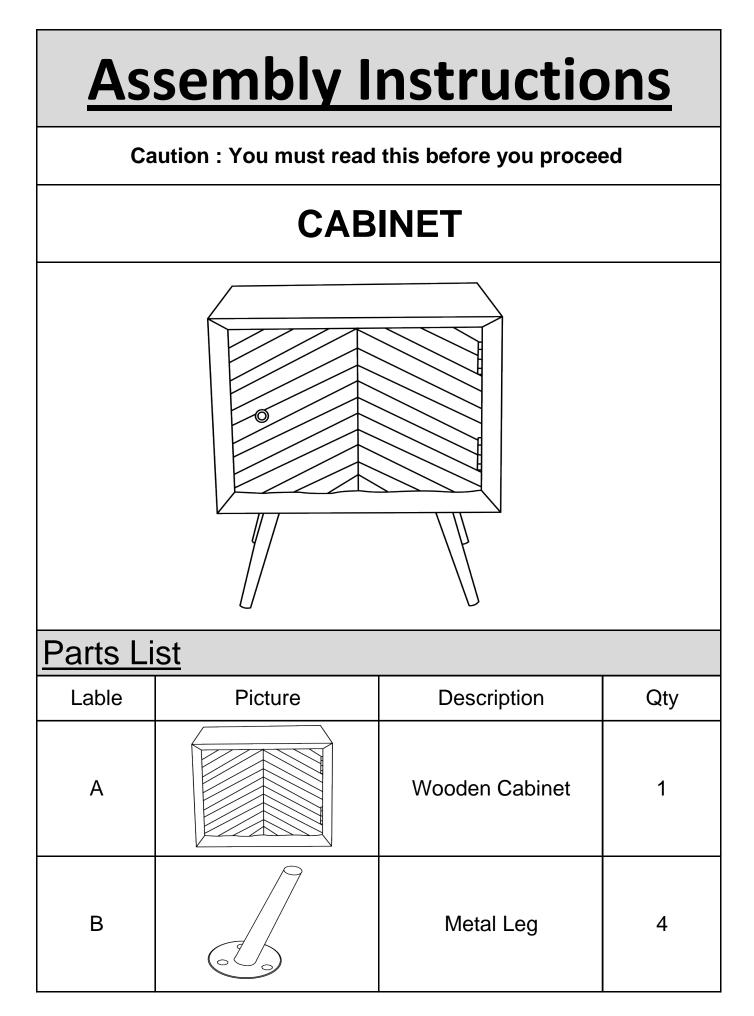

| <u>Hardware</u>                                                                                                         |            |                               |     |
|-------------------------------------------------------------------------------------------------------------------------|------------|-------------------------------|-----|
| Lable                                                                                                                   | Picture    | Description                   | Qty |
| 1                                                                                                                       | $\bigcirc$ | Washer                        | 13  |
| 2                                                                                                                       |            | Bolt<br>6.0X20.0 mm           | 13  |
| 3                                                                                                                       |            | Allen Key                     | 1   |
| (4)                                                                                                                     |            | Screwdriver<br>(not provided) | 1   |
| Assembly Preparation                                                                                                    |            |                               |     |
| Before<br>Beginning<br>Assembly:                                                                                        |            |                               |     |
| <ul> <li>Read instructions, cover to cover-</li> <li>Have 2 adults on hand for assembly-</li> </ul>                     |            |                               |     |
| • Do not assemble on flooring or carpet-                                                                                |            |                               |     |
| <ul> <li>Assemble on a clean non-marring surface (packing foam)-</li> <li>Save all packaging until finished-</li> </ul> |            |                               |     |