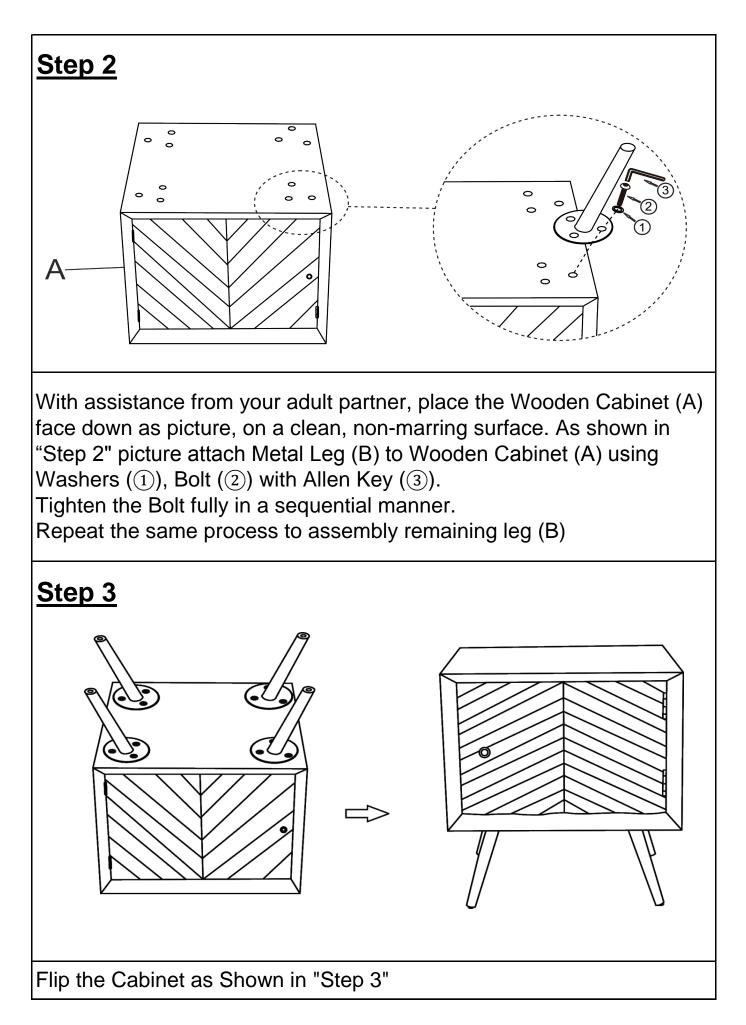

|     |
| <ul> <li>Assemble on a clean non-marring surface (packing foam)-</li> <li>Save all packaging until finished-</li> </ul> |            |                               |     |

Noble House Home Furnishings LLC

## Assembly Steps

## <u>Overview</u>



This Cabinet has multiple parts and may require up to some 30 minutes to assemble. The above picture is to help you in putting various parts into perspective. Please read through the instructions below to familiarise yourself with the parts and steps before assembly.

## Step 1



With help of your adult partner, carefully stand the wooden cabinet: 1.1 Put out the door and dissemble the Knob with the help of screw driver (4).

1.2 Install the Knob on the door with the help of screwdriver (4) as picture above.