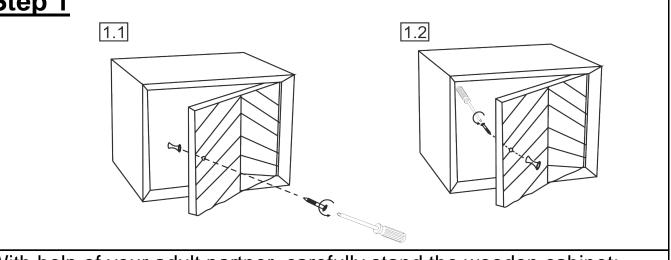

## Step 1

With help of your adult partner, carefully stand the wooden cabinet: 1.1 Put out the door and dissemble the Knob with the help of screw driver (4).

1.2 Install the Knob on the door with the help of screwdriver (4) as picture above.