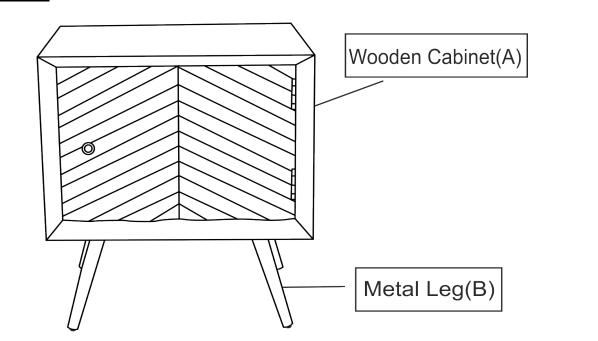

## <u>Overview</u>

This Cabinet has multiple parts and may require up to some 30 minutes to assemble. The above picture is to help you in putting various parts into perspective. Please read through the instructions below to familiarise yourself with the parts and steps before assembly.