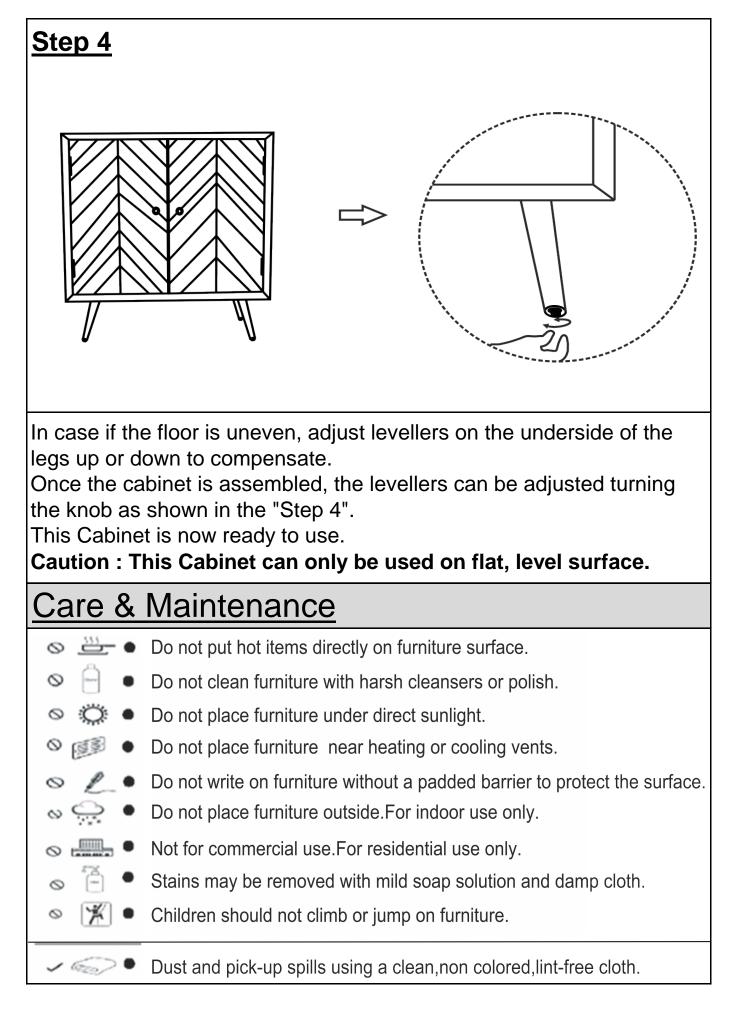

|     |
| <ul> <li>Assemble on a clean non-marring surface (packing foam)-</li> <li>Save all packaging until finished-</li> </ul> |            |                               |     |

Noble House Home Furnishings LLC

## Assembly Steps

## <u>Overview</u>



This Cabinet has multiple parts and may require up to some 30 minutes to assemble. The above picture is to help you in putting various parts into perspective. Please read through the instructions below to familiarise yourself with the parts and steps before assembly.

## Step 1



With help of your adult partner, carefully stand the wooden cabinet: 1.1 Put out the door and dissemble the Knob with the help of screw driver (4).

1.2 Install the Knob on the door with the help of screwdriver (4) as picture above.