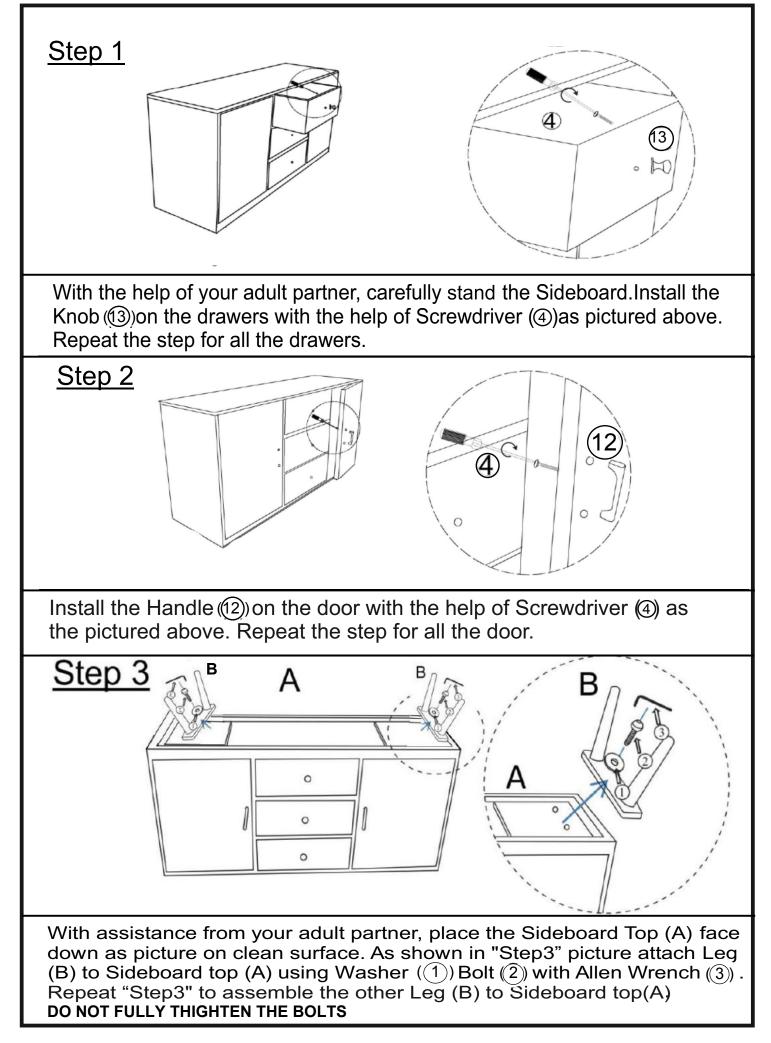

--------------------------------|------|
| Label    | Picture | Description                    | Qty. |
| 1        | 0       | Washer<br>(20mmx20mm)          | 5    |
| 0        |         | Bolt<br>(M15mmx35mm)           | 5    |
| 3        |         | Allen Wrench                   | 1    |
| 4        |         | Screwdriver<br>(Not Provided`) | 1    |
| 5        | Ø       | Hammer<br>(Not Provided)       | 1    |
| 6        |         | Power Drill<br>(Not Provided)  | 1    |
| 0        |         | Washer                         | 3    |
| 8        |         | Wall Plug Screw<br>(M3 x 30mm) | 3    |
| 9        |         | Wall Plug                      | 2    |
| 0        | Dunum.  | Product Screw<br>(M3 x 12mm)   | 3    |
| (1)      | 0)      | Metal Bracket                  | 2    |











## Care And Maintence

- Furniture may scratch floors. We recommend using furniture pads to protect your floors.

- ◎ ② Do not place furniture under direct sunlight.
- ∞ Do not place furniture near heating or cooling vents.
- $\circ$   $\bigcirc$  Do not place furniture outside . For indoor use only.
- Not for commercial use . For residential use only.
- Stains may be removed with mild soup solution and damp cloth.

 $\otimes$  🕅 Children should not climb or jump on the furniture.

✓ Solut and pick-up spills using a clean, non-colored lint-free cloth.