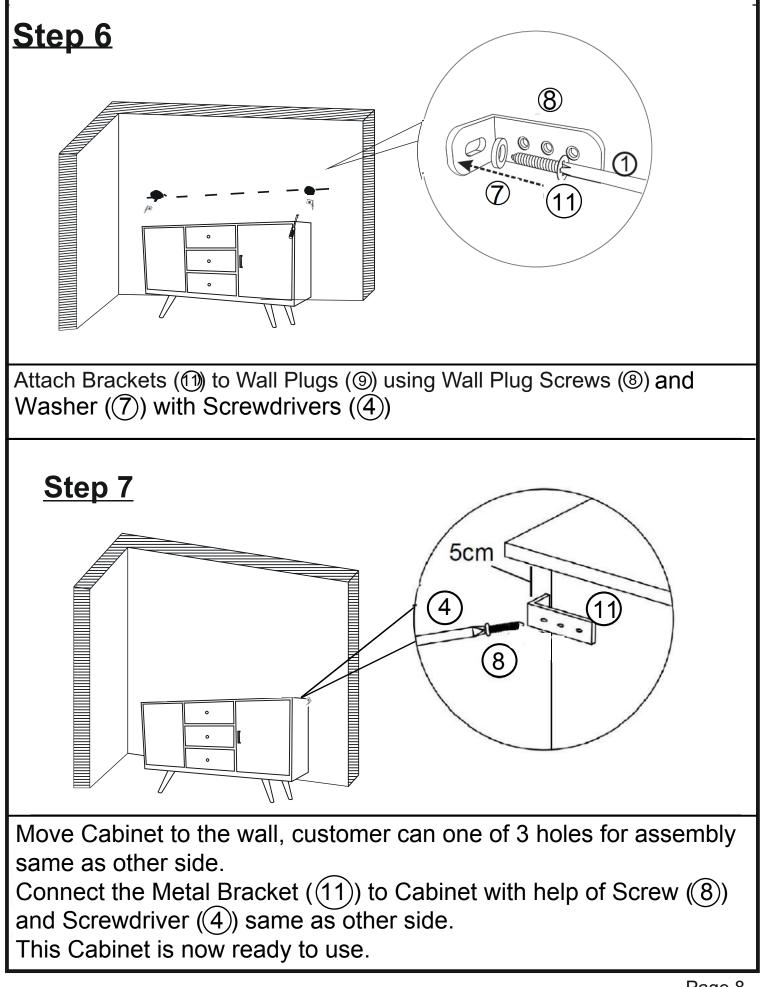

--------------------------|------|
| Label    | Picture | Description                    | Qty. |
| 1        | 0       | Washer<br>(20mmx20mm)          | 5    |
| 0        |         | Bolt<br>(M15mmx35mm)           | 5    |
| 3        |         | Allen Wrench                   | 1    |
| 4        |         | Screwdriver<br>(Not Provided`) | 1    |
| 5        | Ø       | Hammer<br>(Not Provided)       | 1    |
| 6        |         | Power Drill<br>(Not Provided)  | 1    |
| 0        |         | Washer                         | 3    |
| 8        |         | Wall Plug Screw<br>(M3 x 30mm) | 3    |
| 9        |         | Wall Plug                      | 2    |
| 0        | Dunum.  | Product Screw<br>(M3 x 12mm)   | 3    |
| (1)      | 0)      | Metal Bracket                  | 2    |











## Care And Maintence

- Furniture may scratch floors. We recommend using furniture pads to protect your floors.

- ◎ ② Do not place furniture under direct sunlight.
- ∞ Do not place furniture near heating or cooling vents.
- $\circ$   $\bigcirc$  Do not place furniture outside . For indoor use only.
- Not for commercial use . For residential use only.
- Stains may be removed with mild soup solution and damp cloth.

 $\otimes$  🕅 Children should not climb or jump on the furniture.

✓ Solut and pick-up spills using a clean, non-colored lint-free cloth.