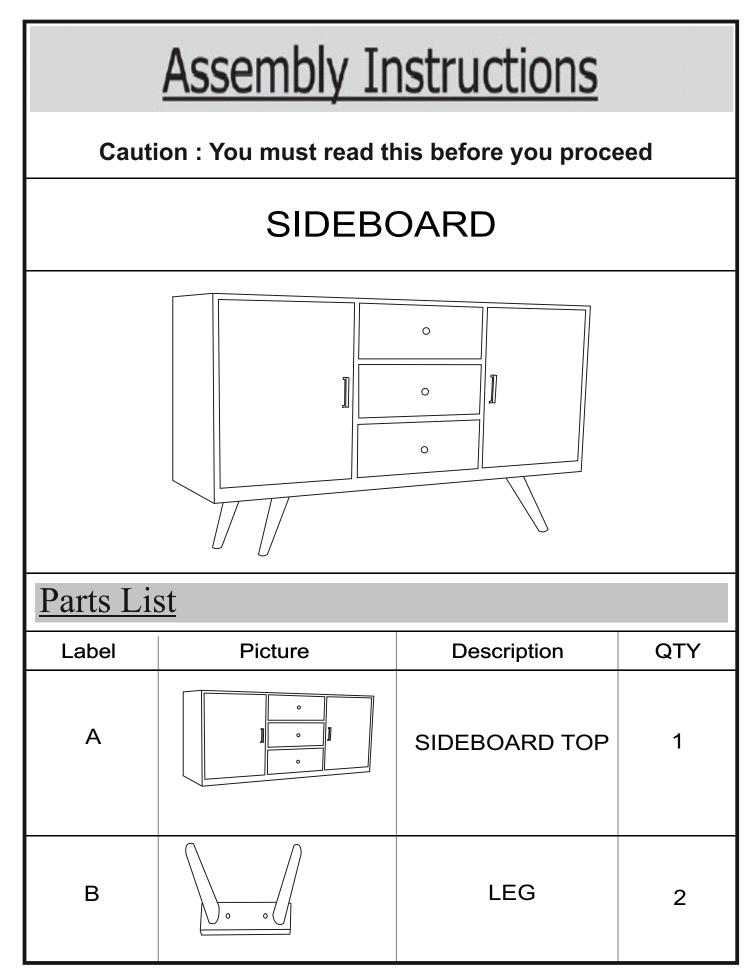

| Hardware |         |                                |      |
|----------|---------|--------------------------------|------|
| Label    | Picture | Description                    | Qty. |
| 1        | 0       | Washer<br>(20mmx20mm)          | 5    |
| 0        |         | Bolt<br>(M15mmx35mm)           | 5    |
| 3        |         | Allen Wrench                   | 1    |
| 4        |         | Screwdriver<br>(Not Provided`) | 1    |
| 5        | Ø       | Hammer<br>(Not Provided)       | 1    |
| 6        |         | Power Drill<br>(Not Provided)  | 1    |
| 0        |         | Washer                         | 3    |
| 8        |         | Wall Plug Screw<br>(M3 x 30mm) | 3    |
| 9        |         | Wall Plug                      | 2    |
| 0        | Dunum.  | Product Screw<br>(M3 x 12mm)   | 3    |
| (1)      | 0)      | Metal Bracket                  | 2    |