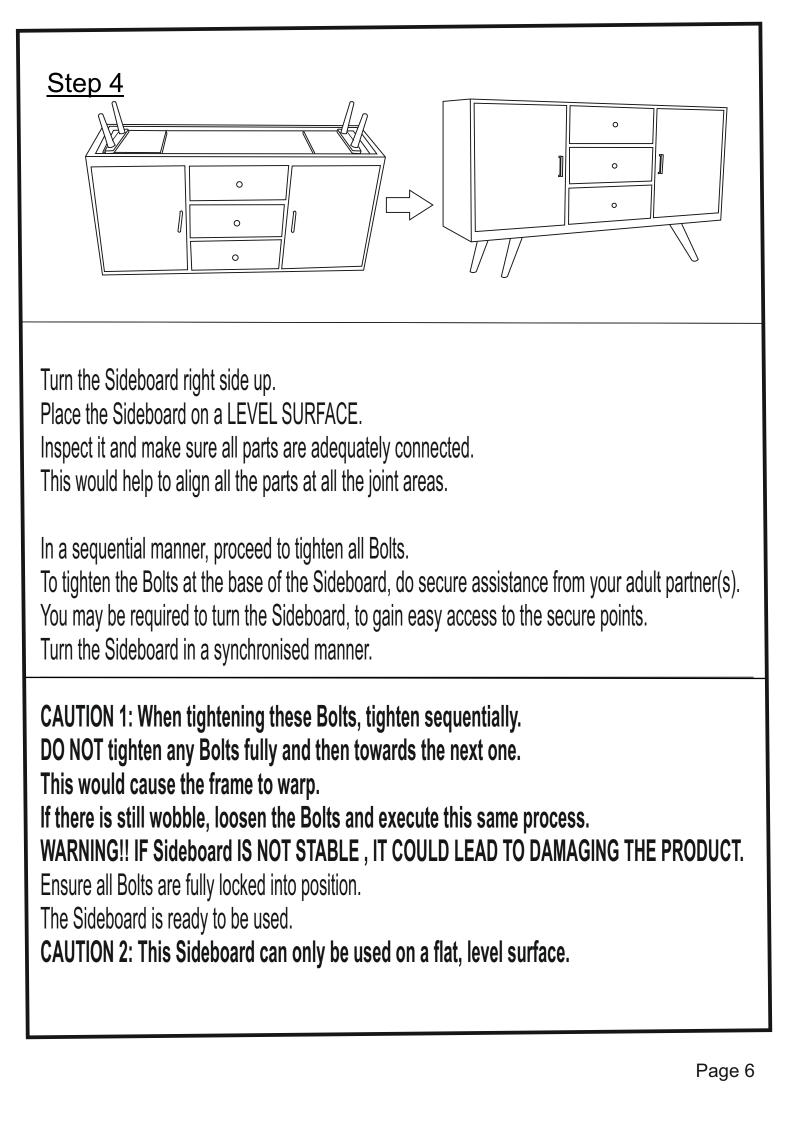

------------------------------|------|
| Label    | Picture | Description                    | Qty. |
| 1        | 0       | Washer<br>(20mmx20mm)          | 5    |
| 0        |         | Bolt<br>(M15mmx35mm)           | 5    |
| 3        |         | Allen Wrench                   | 1    |
| 4        |         | Screwdriver<br>(Not Provided`) | 1    |
| 5        | Ø       | Hammer<br>(Not Provided)       | 1    |
| 6        |         | Power Drill<br>(Not Provided)  | 1    |
| 0        |         | Washer                         | 3    |
| 8        |         | Wall Plug Screw<br>(M3 x 30mm) | 3    |
| 9        |         | Wall Plug                      | 2    |
| 0        | Dunum.  | Product Screw<br>(M3 x 12mm)   | 3    |
| (1)      | 0)      | Metal Bracket                  | 2    |











## Care And Maintence

- Furniture may scratch floors. We recommend using furniture pads to protect your floors.

- ◎ ② Do not place furniture under direct sunlight.
- ∞ Do not place furniture near heating or cooling vents.
- $\circ$   $\bigcirc$  Do not place furniture outside . For indoor use only.
- Not for commercial use . For residential use only.
- Stains may be removed with mild soup solution and damp cloth.

 $\otimes$  🕅 Children should not climb or jump on the furniture.

✓ Solut and pick-up spills using a clean, non-colored lint-free cloth.