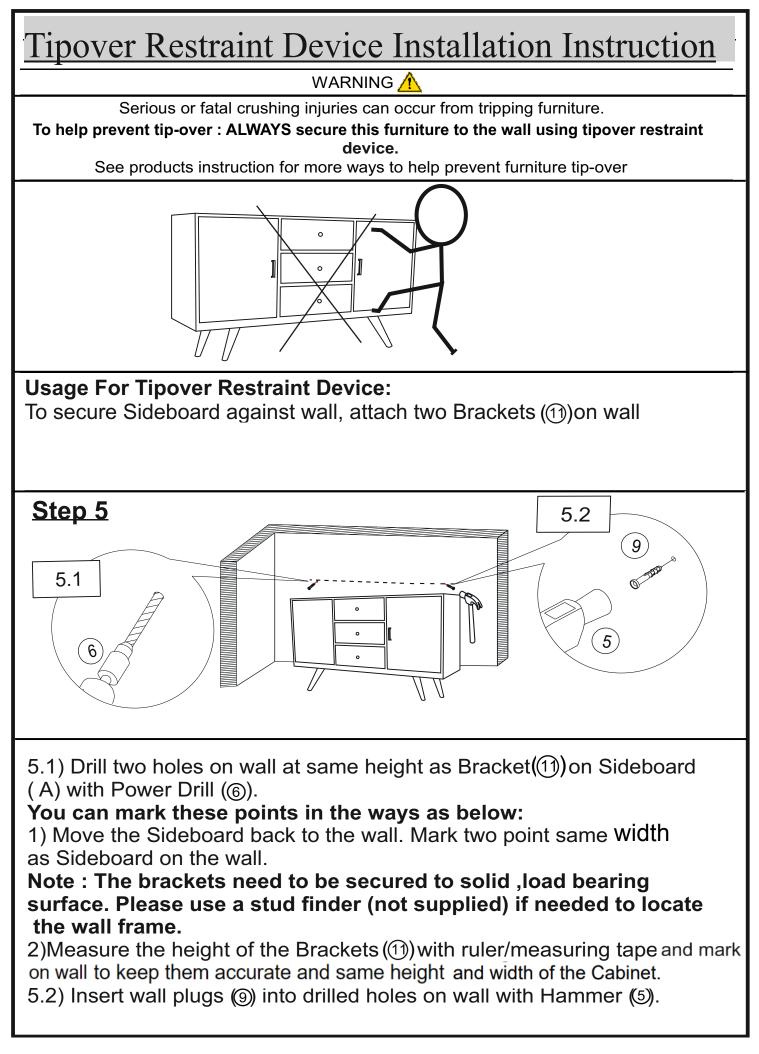

----------------------------|------|
| Label    | Picture | Description                    | Qty. |
| 1        | 0       | Washer<br>(20mmx20mm)          | 5    |
| 0        |         | Bolt<br>(M15mmx35mm)           | 5    |
| 3        |         | Allen Wrench                   | 1    |
| 4        |         | Screwdriver<br>(Not Provided`) | 1    |
| 5        | Ø       | Hammer<br>(Not Provided)       | 1    |
| 6        |         | Power Drill<br>(Not Provided)  | 1    |
| 0        |         | Washer                         | 3    |
| 8        |         | Wall Plug Screw<br>(M3 x 30mm) | 3    |
| 9        |         | Wall Plug                      | 2    |
| 0        | Dunum.  | Product Screw<br>(M3 x 12mm)   | 3    |
| (1)      | 0)      | Metal Bracket                  | 2    |











## Care And Maintence

- Furniture may scratch floors. We recommend using furniture pads to protect your floors.

- ◎ ② Do not place furniture under direct sunlight.
- ∞ Do not place furniture near heating or cooling vents.
- $\circ$   $\bigcirc$  Do not place furniture outside . For indoor use only.
- Not for commercial use . For residential use only.
- Stains may be removed with mild soup solution and damp cloth.

 $\otimes$  🕅 Children should not climb or jump on the furniture.

✓ Solut and pick-up spills using a clean, non-colored lint-free cloth.