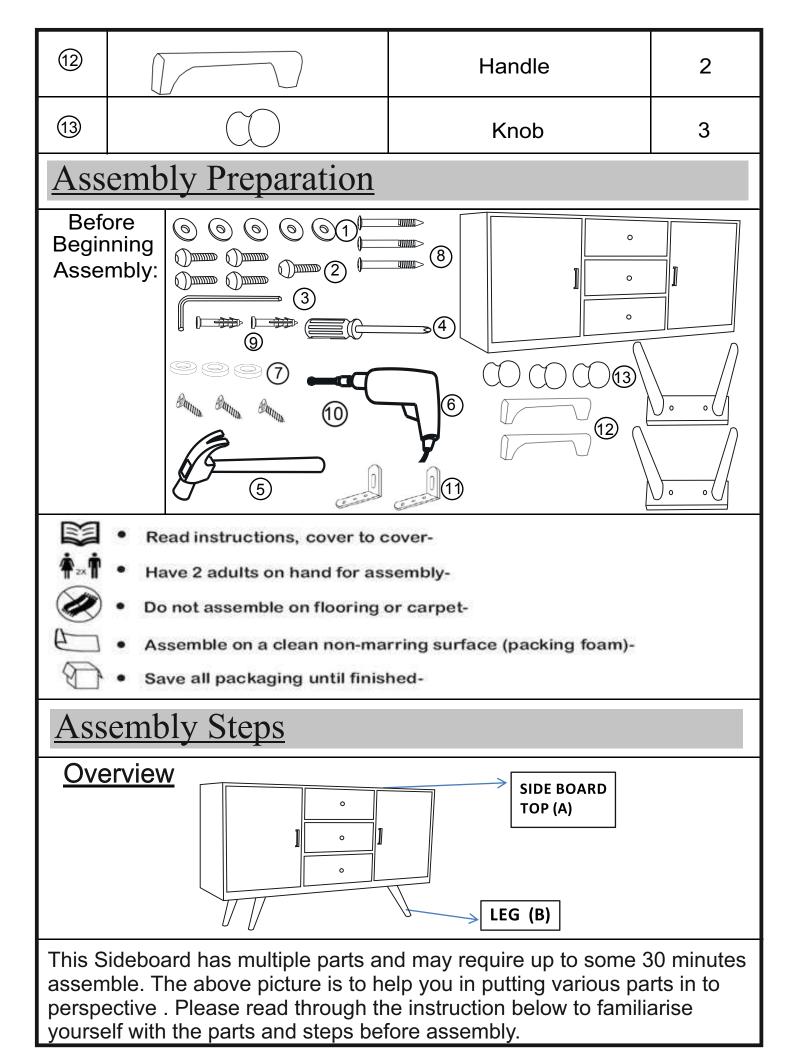

| Hardware |         |                                |      |
|----------|---------|--------------------------------|------|
| Label    | Picture | Description                    | Qty. |
| 1        | 0       | Washer<br>(20mmx20mm)          | 5    |
| 0        |         | Bolt<br>(M15mmx35mm)           | 5    |
| 3        |         | Allen Wrench                   | 1    |
| 4        |         | Screwdriver<br>(Not Provided`) | 1    |
| 5        | Ø       | Hammer<br>(Not Provided)       | 1    |
| 6        |         | Power Drill<br>(Not Provided)  | 1    |
| 0        |         | Washer                         | 3    |
| 8        |         | Wall Plug Screw<br>(M3 x 30mm) | 3    |
| 9        |         | Wall Plug                      | 2    |
| 0        | Dunum.  | Product Screw<br>(M3 x 12mm)   | 3    |
| (1)      | 0)      | Metal Bracket                  | 2    |