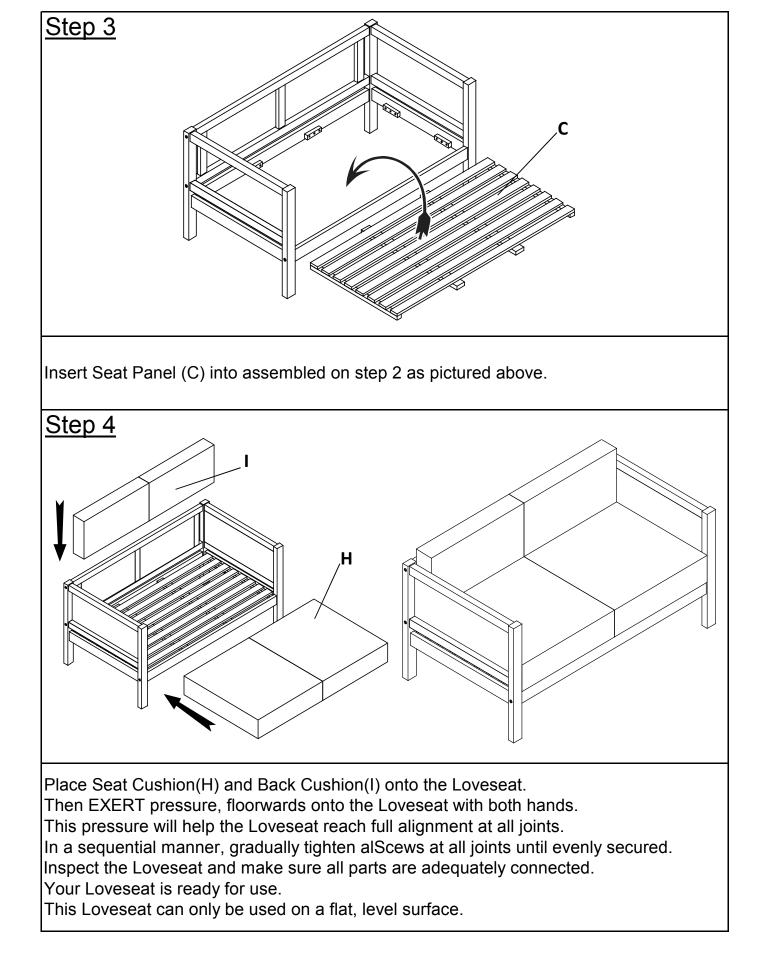

| Allen Wrench    | 2   |

## Assembly Preparation

## Before Beginning Assembly:



you an overview of the Loveseat parts, the above picture is to help you put the various parts into perspective. Please read through the instructions below to familiarise yourself with the parts and steps before assembly.