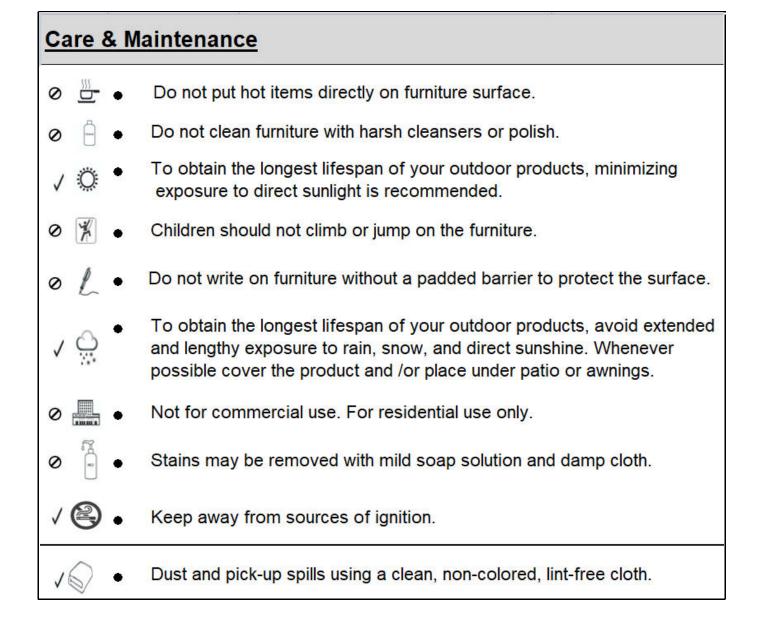

| Allen Wrench    | 2   |

## Assembly Preparation

## Before Beginning Assembly:



you an overview of the Loveseat parts, the above picture is to help you put the various parts into perspective. Please read through the instructions below to familiarise yourself with the parts and steps before assembly.