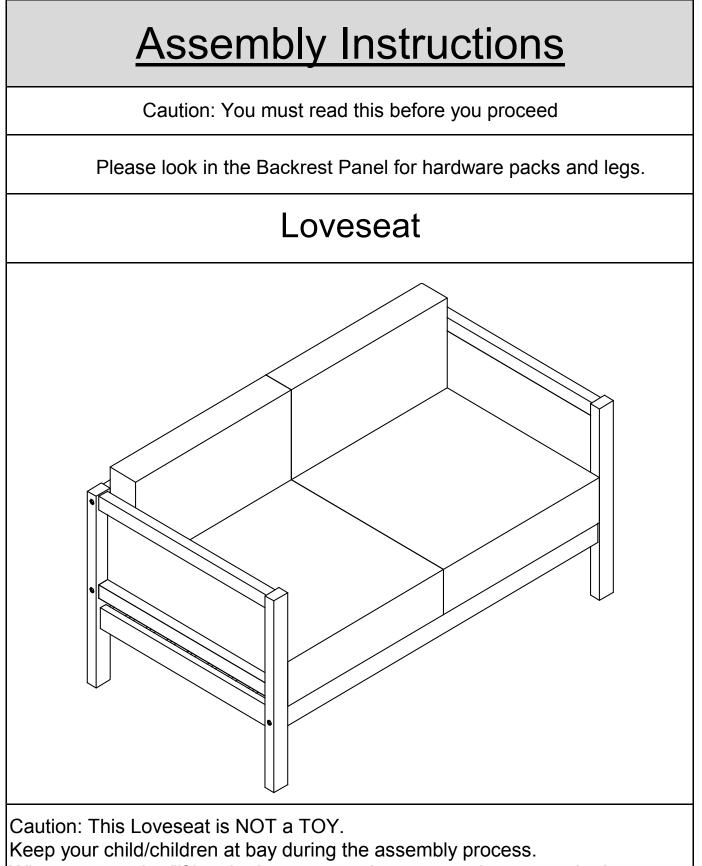

Whenever moving/lifting the Loveseat and to prevent damage to the Loveseat, two adults are required to execute these actions.

| Part List |                                                                                                                                                                                                                                                                                                                                                                                                                                                                                                                                                                                                                                                                                                                                                                                                                                                                                                                                                                                                                                                                                                                                                                                                                                                                                                                                                                                                                                                                                                                                                                                                                                                                                                                                                                                                                                                                                                                                                                                                                                                                                                                               |                 |     |
|-----------|-------------------------------------------------------------------------------------------------------------------------------------------------------------------------------------------------------------------------------------------------------------------------------------------------------------------------------------------------------------------------------------------------------------------------------------------------------------------------------------------------------------------------------------------------------------------------------------------------------------------------------------------------------------------------------------------------------------------------------------------------------------------------------------------------------------------------------------------------------------------------------------------------------------------------------------------------------------------------------------------------------------------------------------------------------------------------------------------------------------------------------------------------------------------------------------------------------------------------------------------------------------------------------------------------------------------------------------------------------------------------------------------------------------------------------------------------------------------------------------------------------------------------------------------------------------------------------------------------------------------------------------------------------------------------------------------------------------------------------------------------------------------------------------------------------------------------------------------------------------------------------------------------------------------------------------------------------------------------------------------------------------------------------------------------------------------------------------------------------------------------------|-----------------|-----|
| Label     | Picture                                                                                                                                                                                                                                                                                                                                                                                                                                                                                                                                                                                                                                                                                                                                                                                                                                                                                                                                                                                                                                                                                                                                                                                                                                                                                                                                                                                                                                                                                                                                                                                                                                                                                                                                                                                                                                                                                                                                                                                                                                                                                                                       | Description     | Qty |
| С         |                                                                                                                                                                                                                                                                                                                                                                                                                                                                                                                                                                                                                                                                                                                                                                                                                                                                                                                                                                                                                                                                                                                                                                                                                                                                                                                                                                                                                                                                                                                                                                                                                                                                                                                                                                                                                                                                                                                                                                                                                                                                                                                               | Seat Panel      | 1   |
| D         |                                                                                                                                                                                                                                                                                                                                                                                                                                                                                                                                                                                                                                                                                                                                                                                                                                                                                                                                                                                                                                                                                                                                                                                                                                                                                                                                                                                                                                                                                                                                                                                                                                                                                                                                                                                                                                                                                                                                                                                                                                                                                                                               | Backrest Panel  | 1   |
| E         | A CONTRACT OF A | Right Panel     | 1   |
| F         |                                                                                                                                                                                                                                                                                                                                                                                                                                                                                                                                                                                                                                                                                                                                                                                                                                                                                                                                                                                                                                                                                                                                                                                                                                                                                                                                                                                                                                                                                                                                                                                                                                                                                                                                                                                                                                                                                                                                                                                                                                                                                                                               | Left Panel      | 1   |
| G         | 600                                                                                                                                                                                                                                                                                                                                                                                                                                                                                                                                                                                                                                                                                                                                                                                                                                                                                                                                                                                                                                                                                                                                                                                                                                                                                                                                                                                                                                                                                                                                                                                                                                                                                                                                                                                                                                                                                                                                                                                                                                                                                                                           | Support Bar     | 2   |
| н         |                                                                                                                                                                                                                                                                                                                                                                                                                                                                                                                                                                                                                                                                                                                                                                                                                                                                                                                                                                                                                                                                                                                                                                                                                                                                                                                                                                                                                                                                                                                                                                                                                                                                                                                                                                                                                                                                                                                                                                                                                                                                                                                               | Seat Cushion    | 2   |
| I         |                                                                                                                                                                                                                                                                                                                                                                                                                                                                                                                                                                                                                                                                                                                                                                                                                                                                                                                                                                                                                                                                                                                                                                                                                                                                                                                                                                                                                                                                                                                                                                                                                                                                                                                                                                                                                                                                                                                                                                                                                                                                                                                               | Back Cushion    | 2   |
| Hardware  |                                                                                                                                                                                                                                                                                                                                                                                                                                                                                                                                                                                                                                                                                                                                                                                                                                                                                                                                                                                                                                                                                                                                                                                                                                                                                                                                                                                                                                                                                                                                                                                                                                                                                                                                                                                                                                                                                                                                                                                                                                                                                                                               |                 |     |
| No.       | Picture                                                                                                                                                                                                                                                                                                                                                                                                                                                                                                                                                                                                                                                                                                                                                                                                                                                                                                                                                                                                                                                                                                                                                                                                                                                                                                                                                                                                                                                                                                                                                                                                                                                                                                                                                                                                                                                                                                                                                                                                                                                                                                                       | Description     | Qty |
| 4         |                                                                                                                                                                                                                                                                                                                                                                                                                                                                                                                                                                                                                                                                                                                                                                                                                                                                                                                                                                                                                                                                                                                                                                                                                                                                                                                                                                                                                                                                                                                                                                                                                                                                                                                                                                                                                                                                                                                                                                                                                                                                                                                               | Screw (M7x90mm) | 9   |
| 5         |                                                                                                                                                                                                                                                                                                                                                                                                                                                                                                                                                                                                                                                                                                                                                                                                                                                                                                                                                                                                                                                                                                                                                                                                                                                                                                                                                                                                                                                                                                                                                                                                                                                                                                                                                                                                                                                                                                                                                                                                                                                                                                                               | Allen Wrench    | 2   |