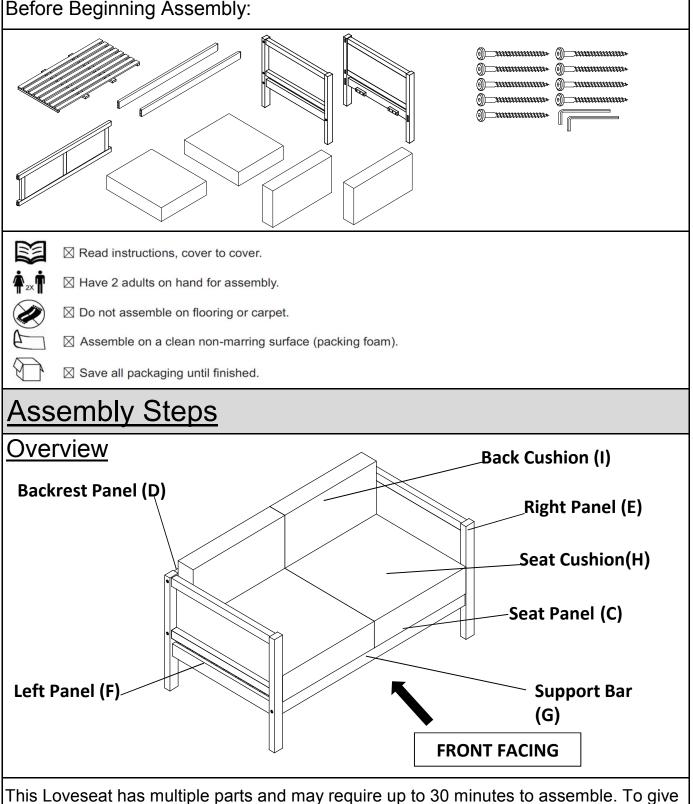

## Assembly Preparation

## Before Beginning Assembly:

you an overview of the Loveseat parts, the above picture is to help you put the various parts into perspective. Please read through the instructions below to familiarise yourself with the parts and steps before assembly.