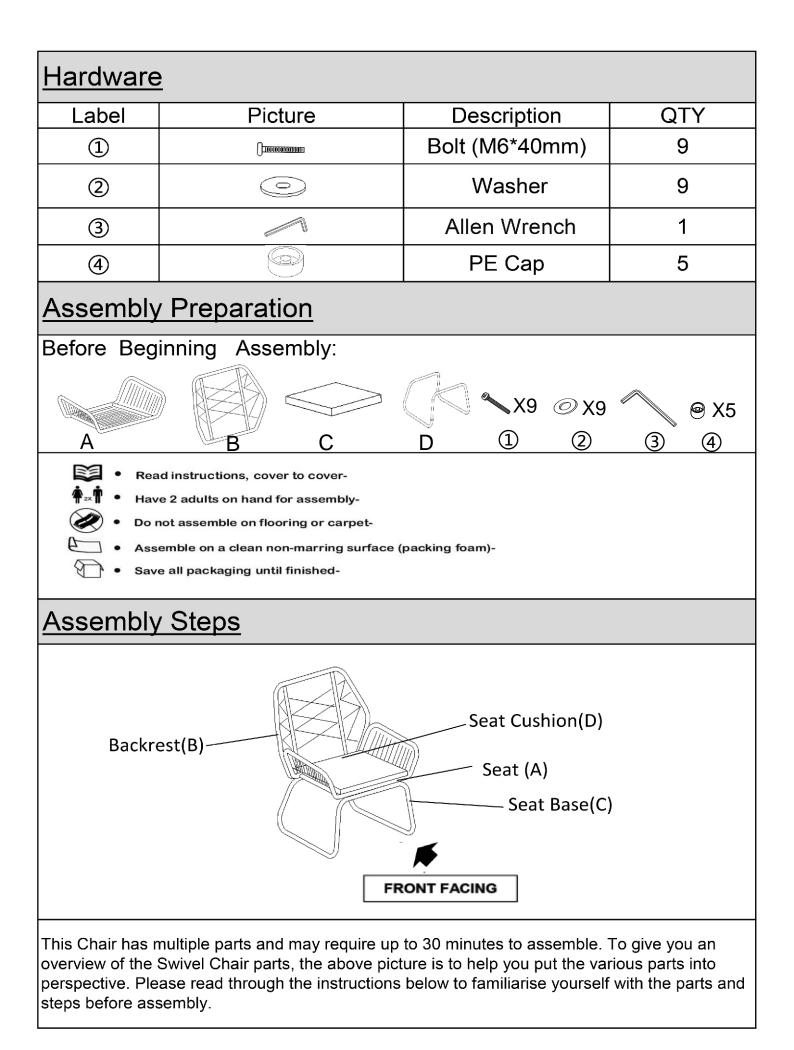

| Assembly Instructions                           |         |              |     |
|-------------------------------------------------|---------|--------------|-----|
| Caution : You must read this before you proceed |         |              |     |
| Chair                                           |         |              |     |
|                                                 |         |              |     |
| Part List                                       |         |              |     |
| Label                                           | Picture | Description  | QTY |
| A                                               |         | Seat         | 1   |
| В                                               |         | Backrest     | 1   |
| С                                               |         | Seat Base    | 1   |
| D                                               |         | Seat Cushion | 1   |