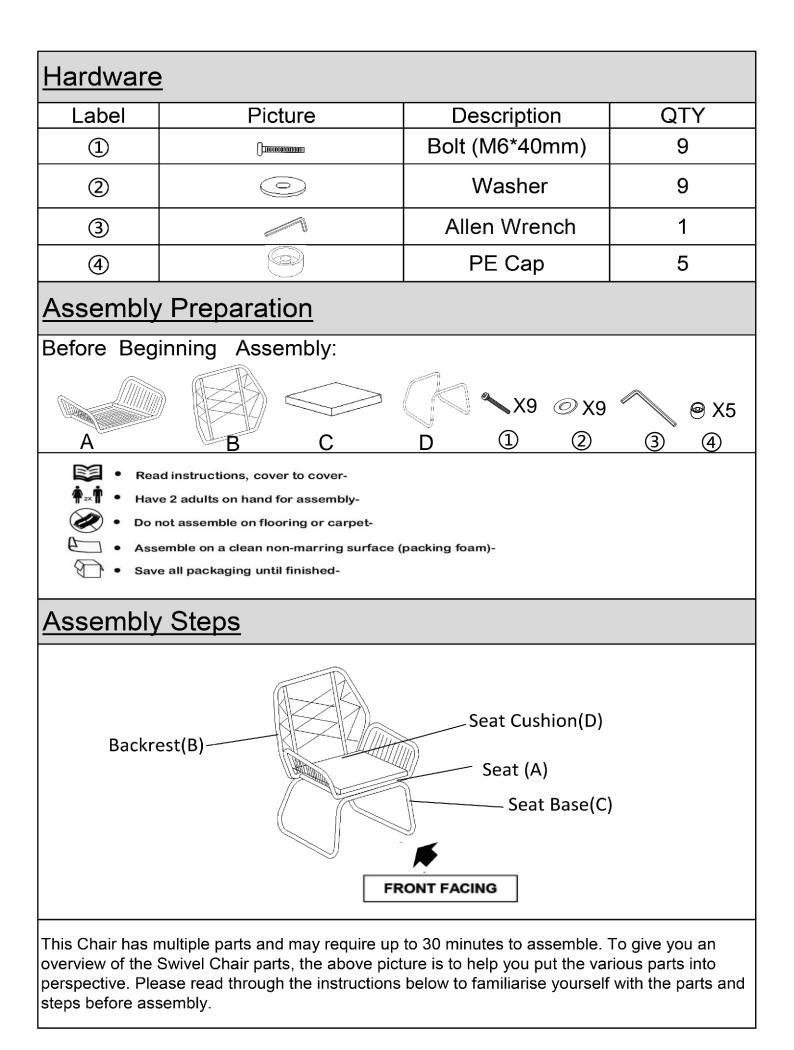

| Assembly Instructions                           |         |              |     |
|-------------------------------------------------|---------|--------------|-----|
| Caution : You must read this before you proceed |         |              |     |
| Chair                                           |         |              |     |
|                                                 |         |              |     |
| Part List                                       |         |              |     |
| Label                                           | Picture | Description  | QTY |
| A                                               |         | Seat         | 1   |
| В                                               |         | Backrest     | 1   |
| С                                               |         | Seat Base    | 1   |
| D                                               |         | Seat Cushion | 1   |