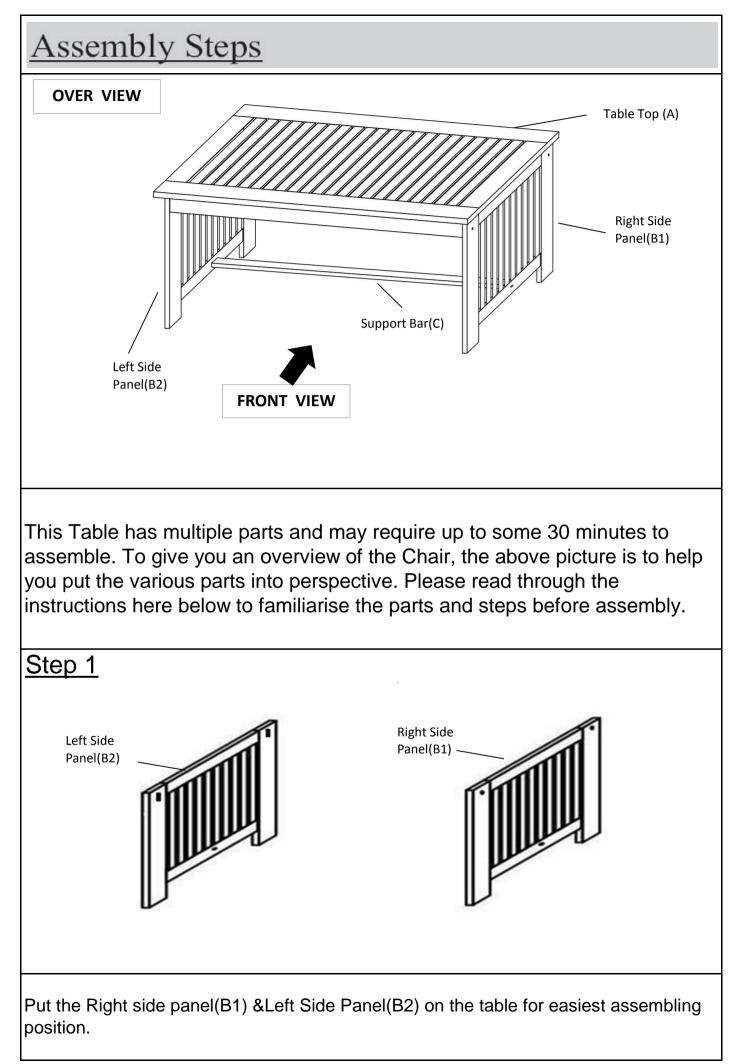

| Parts List                                                                                                                                                                                                                                                       |                     |                     |     |  |
|------------------------------------------------------------------------------------------------------------------------------------------------------------------------------------------------------------------------------------------------------------------|---------------------|---------------------|-----|--|
| No.                                                                                                                                                                                                                                                              | Picture             | Description         | Qty |  |
| A                                                                                                                                                                                                                                                                |                     | Table Top           | 1   |  |
| B1                                                                                                                                                                                                                                                               |                     | Right Side Panel    | 1   |  |
| B2                                                                                                                                                                                                                                                               |                     | Left Side Panel     | 1   |  |
| С                                                                                                                                                                                                                                                                |                     | Support Bar         | 1   |  |
| Hardware                                                                                                                                                                                                                                                         |                     |                     |     |  |
| No.                                                                                                                                                                                                                                                              | Picture             | Description         | Qty |  |
|                                                                                                                                                                                                                                                                  |                     | Screw (M7*70mm)     | 7   |  |
| 2                                                                                                                                                                                                                                                                |                     | Allen Wrench(4*98mm | ) 2 |  |
| Assembly Preparation                                                                                                                                                                                                                                             |                     |                     |     |  |
| Before B                                                                                                                                                                                                                                                         | Beginning Assembly: |                     |     |  |
|                                                                                                                                                                                                                                                                  |                     |                     |     |  |
| <ul> <li>Read instructions, cover to cover-</li> <li>Have 2 adults on hand for assembly-</li> <li>Do not assemble on flooring or carpet-</li> <li>Assemble on a clean non-marring surface (packing foam)-</li> <li>Save all packaging until finished-</li> </ul> |                     |                     |     |  |