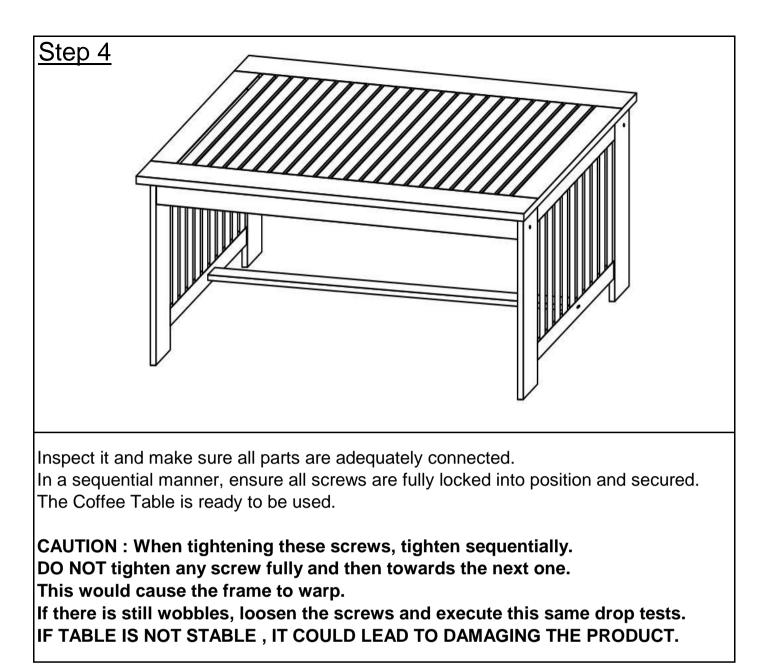

| Parts List                                                                                                                                                                                                                                                       |                     |                     |     |  |
|------------------------------------------------------------------------------------------------------------------------------------------------------------------------------------------------------------------------------------------------------------------|---------------------|---------------------|-----|--|
| No.                                                                                                                                                                                                                                                              | Picture             | Description         | Qty |  |
| A                                                                                                                                                                                                                                                                |                     | Table Top           | 1   |  |
| B1                                                                                                                                                                                                                                                               |                     | Right Side Panel    | 1   |  |
| B2                                                                                                                                                                                                                                                               |                     | Left Side Panel     | 1   |  |
| С                                                                                                                                                                                                                                                                |                     | Support Bar         | 1   |  |
| Hardware                                                                                                                                                                                                                                                         |                     |                     |     |  |
| No.                                                                                                                                                                                                                                                              | Picture             | Description         | Qty |  |
|                                                                                                                                                                                                                                                                  |                     | Screw (M7*70mm)     | 7   |  |
| 2                                                                                                                                                                                                                                                                |                     | Allen Wrench(4*98mm | ) 2 |  |
| Assembly Preparation                                                                                                                                                                                                                                             |                     |                     |     |  |
| Before B                                                                                                                                                                                                                                                         | Beginning Assembly: |                     |     |  |
|                                                                                                                                                                                                                                                                  |                     |                     |     |  |
| <ul> <li>Read instructions, cover to cover-</li> <li>Have 2 adults on hand for assembly-</li> <li>Do not assemble on flooring or carpet-</li> <li>Assemble on a clean non-marring surface (packing foam)-</li> <li>Save all packaging until finished-</li> </ul> |                     |                     |     |  |