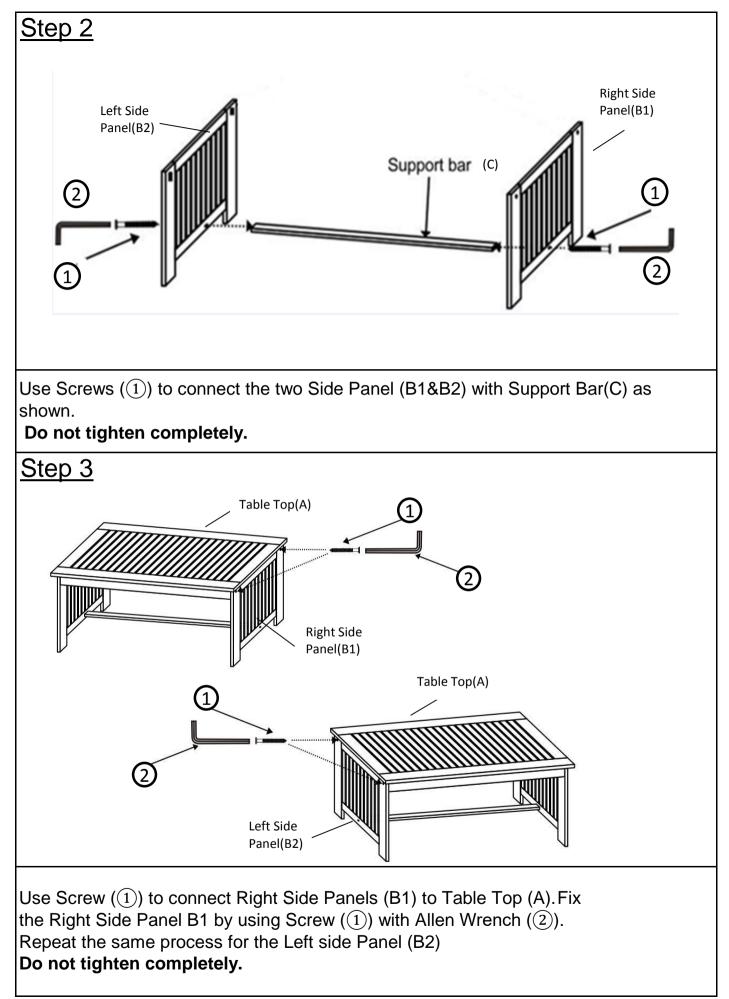

| Parts List                                                                                                                                                                                                                                                       |                     |                     |     |  |
|------------------------------------------------------------------------------------------------------------------------------------------------------------------------------------------------------------------------------------------------------------------|---------------------|---------------------|-----|--|
| No.                                                                                                                                                                                                                                                              | Picture             | Description         | Qty |  |
| A                                                                                                                                                                                                                                                                |                     | Table Top           | 1   |  |
| B1                                                                                                                                                                                                                                                               |                     | Right Side Panel    | 1   |  |
| B2                                                                                                                                                                                                                                                               |                     | Left Side Panel     | 1   |  |
| С                                                                                                                                                                                                                                                                |                     | Support Bar         | 1   |  |
| Hardware                                                                                                                                                                                                                                                         |                     |                     |     |  |
| No.                                                                                                                                                                                                                                                              | Picture             | Description         | Qty |  |
|                                                                                                                                                                                                                                                                  |                     | Screw (M7*70mm)     | 7   |  |
| 2                                                                                                                                                                                                                                                                |                     | Allen Wrench(4*98mm | ) 2 |  |
| Assembly Preparation                                                                                                                                                                                                                                             |                     |                     |     |  |
| Before B                                                                                                                                                                                                                                                         | Beginning Assembly: |                     |     |  |
|                                                                                                                                                                                                                                                                  |                     |                     |     |  |
| <ul> <li>Read instructions, cover to cover-</li> <li>Have 2 adults on hand for assembly-</li> <li>Do not assemble on flooring or carpet-</li> <li>Assemble on a clean non-marring surface (packing foam)-</li> <li>Save all packaging until finished-</li> </ul> |                     |                     |     |  |