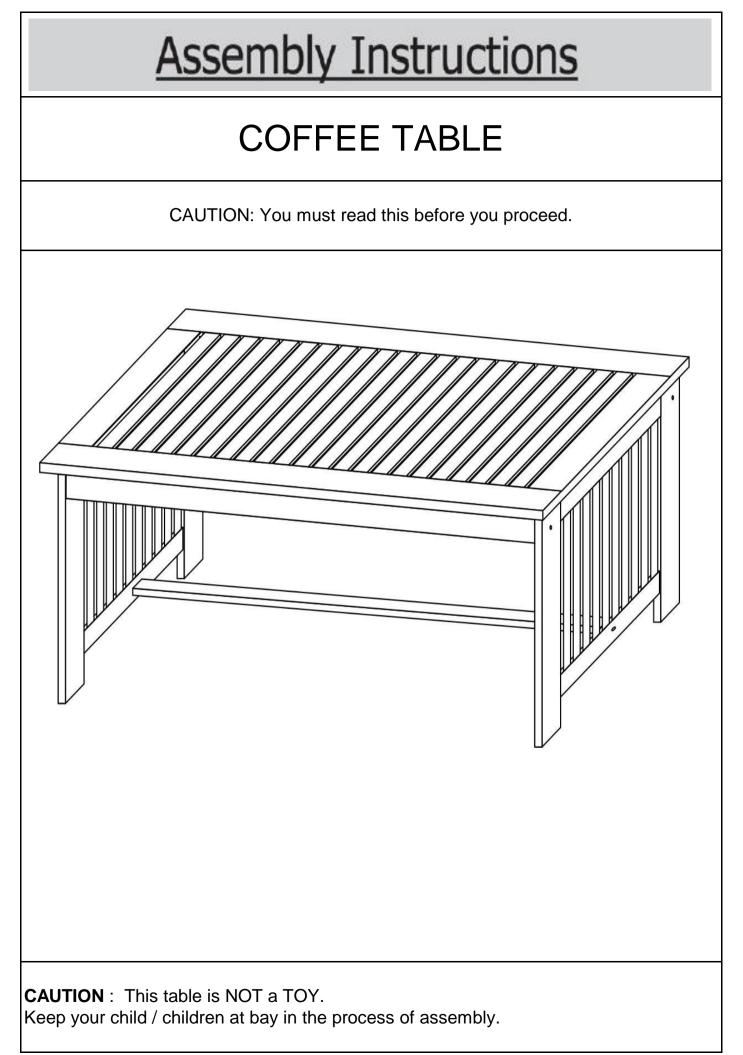

| Parts List                                                                                                                                                                                                                                                       |                     |                     |     |  |
|------------------------------------------------------------------------------------------------------------------------------------------------------------------------------------------------------------------------------------------------------------------|---------------------|---------------------|-----|--|
| No.                                                                                                                                                                                                                                                              | Picture             | Description         | Qty |  |
| A                                                                                                                                                                                                                                                                |                     | Table Top           | 1   |  |
| B1                                                                                                                                                                                                                                                               |                     | Right Side Panel    | 1   |  |
| B2                                                                                                                                                                                                                                                               |                     | Left Side Panel     | 1   |  |
| С                                                                                                                                                                                                                                                                |                     | Support Bar         | 1   |  |
| Hardware                                                                                                                                                                                                                                                         |                     |                     |     |  |
| No.                                                                                                                                                                                                                                                              | Picture             | Description         | Qty |  |
|                                                                                                                                                                                                                                                                  |                     | Screw (M7*70mm)     | 7   |  |
| 2                                                                                                                                                                                                                                                                |                     | Allen Wrench(4*98mm | ) 2 |  |
| Assembly Preparation                                                                                                                                                                                                                                             |                     |                     |     |  |
| Before B                                                                                                                                                                                                                                                         | Beginning Assembly: |                     |     |  |
|                                                                                                                                                                                                                                                                  |                     |                     |     |  |
| <ul> <li>Read instructions, cover to cover-</li> <li>Have 2 adults on hand for assembly-</li> <li>Do not assemble on flooring or carpet-</li> <li>Assemble on a clean non-marring surface (packing foam)-</li> <li>Save all packaging until finished-</li> </ul> |                     |                     |     |  |