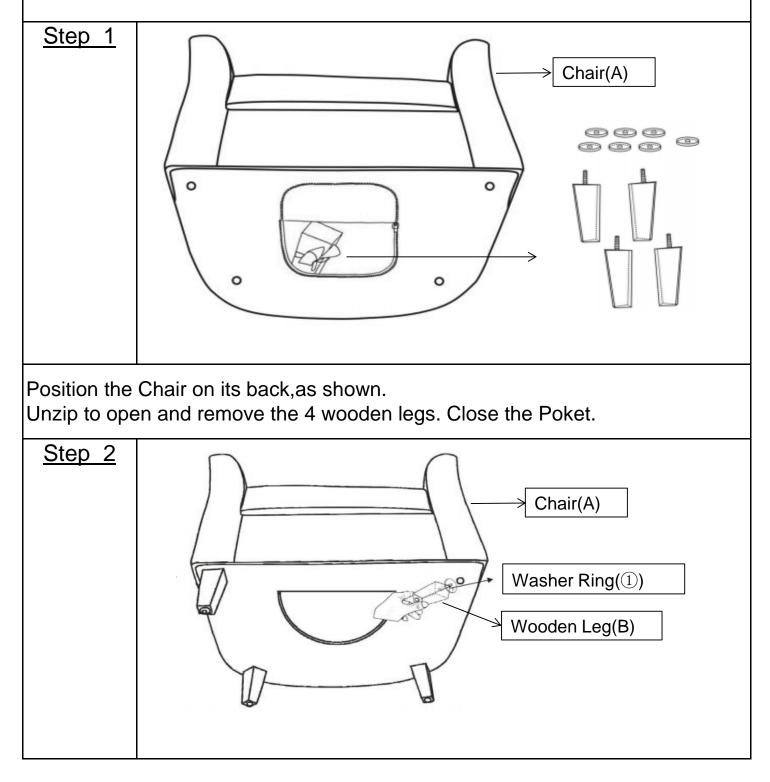

Install Wooden Leg(B) into the Chair by putting a Washer Ring(1) on the threaded stem and then insert the threaded stem into the threaded hole at each corner of the bottom of the Chair.

Tighten by turning Leg clockwise. Repeat the same step to install the other three Legs.

When assembling the Legs, must angle bevel inside and should be same position for both FRONT and BACK pair for both LEFT and RIGHT Legs.

| Care & Maintenance                                                                                                                                                                                                                                                                                                                                                                                                                                                                                                                                                                                                                                                                                                                                                                                                                                                                                                                                                                                                                                                                                                                                                                                                                                                                                                                                                                                                                                                                                                                                                                                                                                                                                                                                                                                                                                                                                                                                                                                                                                                                                                                  |                                                                                         |  |
|-------------------------------------------------------------------------------------------------------------------------------------------------------------------------------------------------------------------------------------------------------------------------------------------------------------------------------------------------------------------------------------------------------------------------------------------------------------------------------------------------------------------------------------------------------------------------------------------------------------------------------------------------------------------------------------------------------------------------------------------------------------------------------------------------------------------------------------------------------------------------------------------------------------------------------------------------------------------------------------------------------------------------------------------------------------------------------------------------------------------------------------------------------------------------------------------------------------------------------------------------------------------------------------------------------------------------------------------------------------------------------------------------------------------------------------------------------------------------------------------------------------------------------------------------------------------------------------------------------------------------------------------------------------------------------------------------------------------------------------------------------------------------------------------------------------------------------------------------------------------------------------------------------------------------------------------------------------------------------------------------------------------------------------------------------------------------------------------------------------------------------------|-----------------------------------------------------------------------------------------|--|
| <ul> <li>Image: A start of the start of</li></ul> | Furniture may scratch floors. We recommend using furniture pads to protect your floors. |  |
| <ul> <li>⊘ <sup>⊥⊥⊥</sup></li> </ul>                                                                                                                                                                                                                                                                                                                                                                                                                                                                                                                                                                                                                                                                                                                                                                                                                                                                                                                                                                                                                                                                                                                                                                                                                                                                                                                                                                                                                                                                                                                                                                                                                                                                                                                                                                                                                                                                                                                                                                                                                                                                                                | Do not put hot items directly on furniture surface.                                     |  |
| 0                                                                                                                                                                                                                                                                                                                                                                                                                                                                                                                                                                                                                                                                                                                                                                                                                                                                                                                                                                                                                                                                                                                                                                                                                                                                                                                                                                                                                                                                                                                                                                                                                                                                                                                                                                                                                                                                                                                                                                                                                                                                                                                                   | Do not clean furniture with harsh cleansers or polish.                                  |  |
| Ø ۞                                                                                                                                                                                                                                                                                                                                                                                                                                                                                                                                                                                                                                                                                                                                                                                                                                                                                                                                                                                                                                                                                                                                                                                                                                                                                                                                                                                                                                                                                                                                                                                                                                                                                                                                                                                                                                                                                                                                                                                                                                                                                                                                 | Do not place furniture under direct sunlight.                                           |  |
| 0                                                                                                                                                                                                                                                                                                                                                                                                                                                                                                                                                                                                                                                                                                                                                                                                                                                                                                                                                                                                                                                                                                                                                                                                                                                                                                                                                                                                                                                                                                                                                                                                                                                                                                                                                                                                                                                                                                                                                                                                                                                                                                                                   | Do not place furniture near heating or cooling vents.                                   |  |
| ol.                                                                                                                                                                                                                                                                                                                                                                                                                                                                                                                                                                                                                                                                                                                                                                                                                                                                                                                                                                                                                                                                                                                                                                                                                                                                                                                                                                                                                                                                                                                                                                                                                                                                                                                                                                                                                                                                                                                                                                                                                                                                                                                                 | Do not write on furniture without a padded barrier to protect the surface.              |  |
| ⊘ 즟                                                                                                                                                                                                                                                                                                                                                                                                                                                                                                                                                                                                                                                                                                                                                                                                                                                                                                                                                                                                                                                                                                                                                                                                                                                                                                                                                                                                                                                                                                                                                                                                                                                                                                                                                                                                                                                                                                                                                                                                                                                                                                                                 | Do not place furniture outside . For indoor use only.                                   |  |
|                                                                                                                                                                                                                                                                                                                                                                                                                                                                                                                                                                                                                                                                                                                                                                                                                                                                                                                                                                                                                                                                                                                                                                                                                                                                                                                                                                                                                                                                                                                                                                                                                                                                                                                                                                                                                                                                                                                                                                                                                                                                                                                                     | Not for commercial use. For residential use only.                                       |  |
|                                                                                                                                                                                                                                                                                                                                                                                                                                                                                                                                                                                                                                                                                                                                                                                                                                                                                                                                                                                                                                                                                                                                                                                                                                                                                                                                                                                                                                                                                                                                                                                                                                                                                                                                                                                                                                                                                                                                                                                                                                                                                                                                     | Stains may be removed with mild soap solution and damp cloth.                           |  |
| ⊘ 🟋 .                                                                                                                                                                                                                                                                                                                                                                                                                                                                                                                                                                                                                                                                                                                                                                                                                                                                                                                                                                                                                                                                                                                                                                                                                                                                                                                                                                                                                                                                                                                                                                                                                                                                                                                                                                                                                                                                                                                                                                                                                                                                                                                               | Children should not climb or jump on the furniture.                                     |  |
| ✓ 🕤                                                                                                                                                                                                                                                                                                                                                                                                                                                                                                                                                                                                                                                                                                                                                                                                                                                                                                                                                                                                                                                                                                                                                                                                                                                                                                                                                                                                                                                                                                                                                                                                                                                                                                                                                                                                                                                                                                                                                                                                                                                                                                                                 | Dust and pick-up spills using a clean, non-colored, lint-free cloth.                    |  |