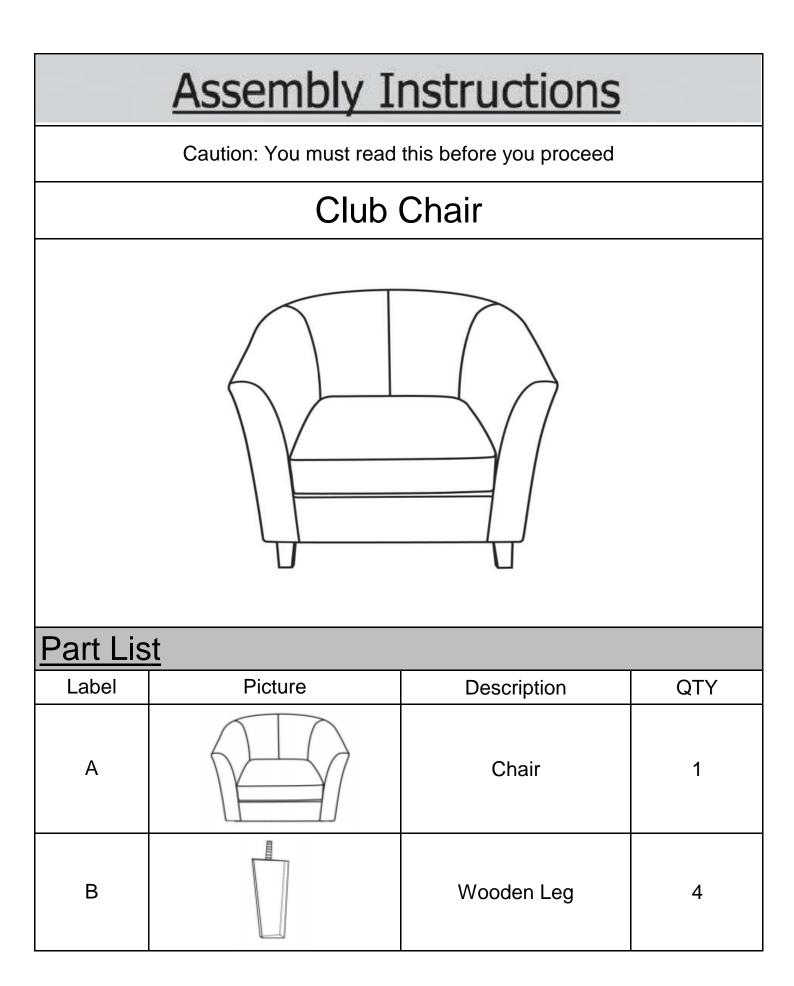

This Club Chair has multiple parts and may require up to some 30 minutes to assemble.

To give you an overview of the Club Chair parts, the above picture is to help you put the various parts into perspective. Please read through the instructions below to familiarise yourself with the parts and steps before assembly.