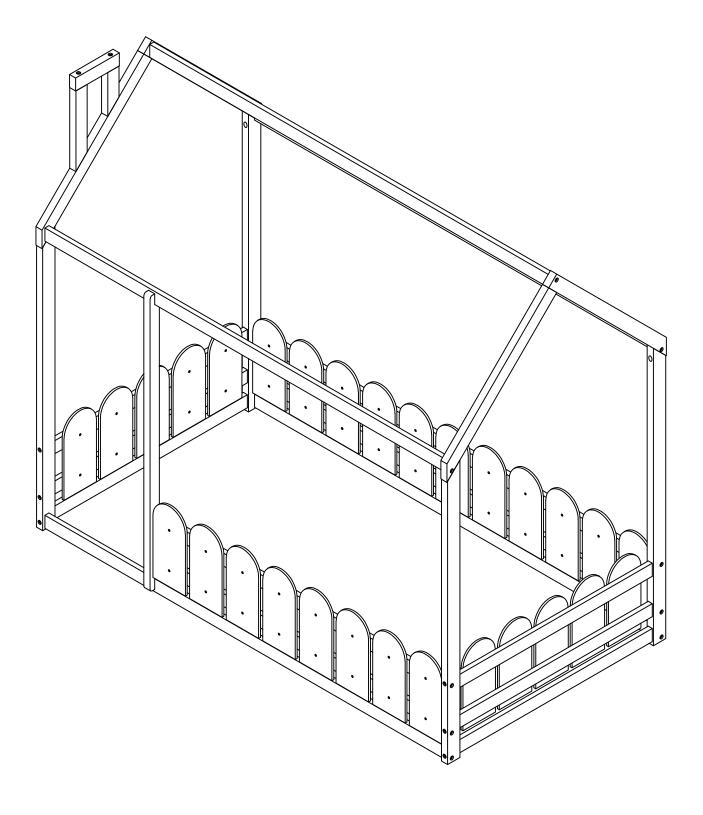

### **ASSEMBLY INSTRUCTIONS**

# TWIN SIZE - MONTESORI HOUSE BED WITH FENCE



WF294208



#### **ASSEMBLY INSTRUCTIONS**



## **ASSEMBLY INSTRUCTIONS**

| 1                   | <b>2</b>           | <b>3</b>            |
|---------------------|--------------------|---------------------|
| Ø10*30mm            | Ø6" x 85 mm        | Ø6" x 70 mm         |
| Wood dowel (42pcs)  | Wood Screws (4pcs) | Wood Screws (18pcs) |
| 4                   | <b>5</b>           | 6                   |
| Ø6" x 100 mm        | Ø6" x 30 mm        | (1/4")4.5*58mm      |
| Wood Screws (14pcs) | Wood Screws (2pcs) | Allen Key (1pc)     |
| 7                   | <b>8</b>           |                     |
| Ø6" x 50 mm         | #4*25mm            |                     |
| Wood Screws (4pcs)  | Screw (58pcs)      |                     |

ASSEMBLY TOOLS REQUIRED ( N





PLEASE BE CAREFUL