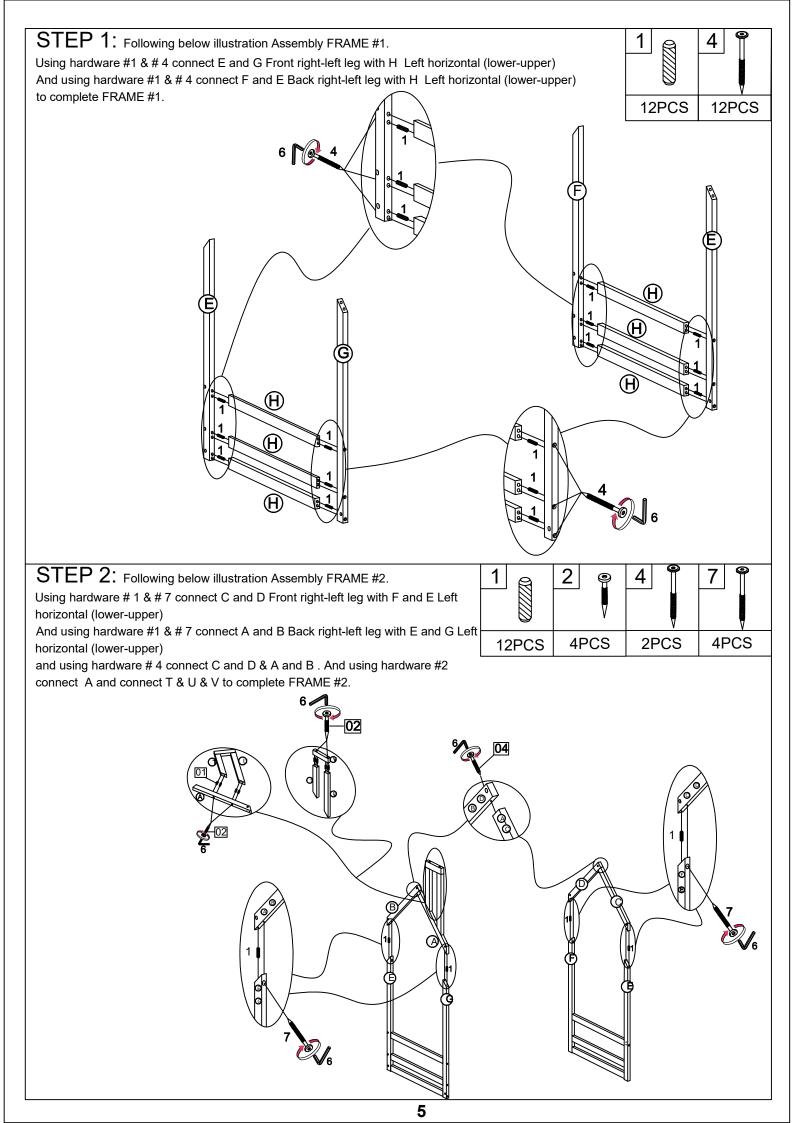

### **ASSEMBLY INSTRUCTIONS**

#### **ASSEMBLY INSTRUCTIONS**

## **ASSEMBLY INSTRUCTIONS**

| 1                   | <b>2</b>           | <b>3</b>            |
|---------------------|--------------------|---------------------|
| Ø10*30mm            | Ø6" x 85 mm        | Ø6" x 70 mm         |
| Wood dowel (42pcs)  | Wood Screws (4pcs) | Wood Screws (18pcs) |
| 4                   | <b>5</b>           | 6                   |
| Ø6" x 100 mm        | Ø6" x 30 mm        | (1/4")4.5*58mm      |
| Wood Screws (14pcs) | Wood Screws (2pcs) | Allen Key (1pc)     |
| 7                   | <b>8</b>           |                     |
| Ø6" x 50 mm         | #4*25mm            |                     |
| Wood Screws (4pcs)  | Screw (58pcs)      |                     |

ASSEMBLY TOOLS REQUIRED ( N

PLEASE BE CAREFUL DO NOT DAMAGE THE HOLE POSITION WHEN YOU USE POWER TOOLS!