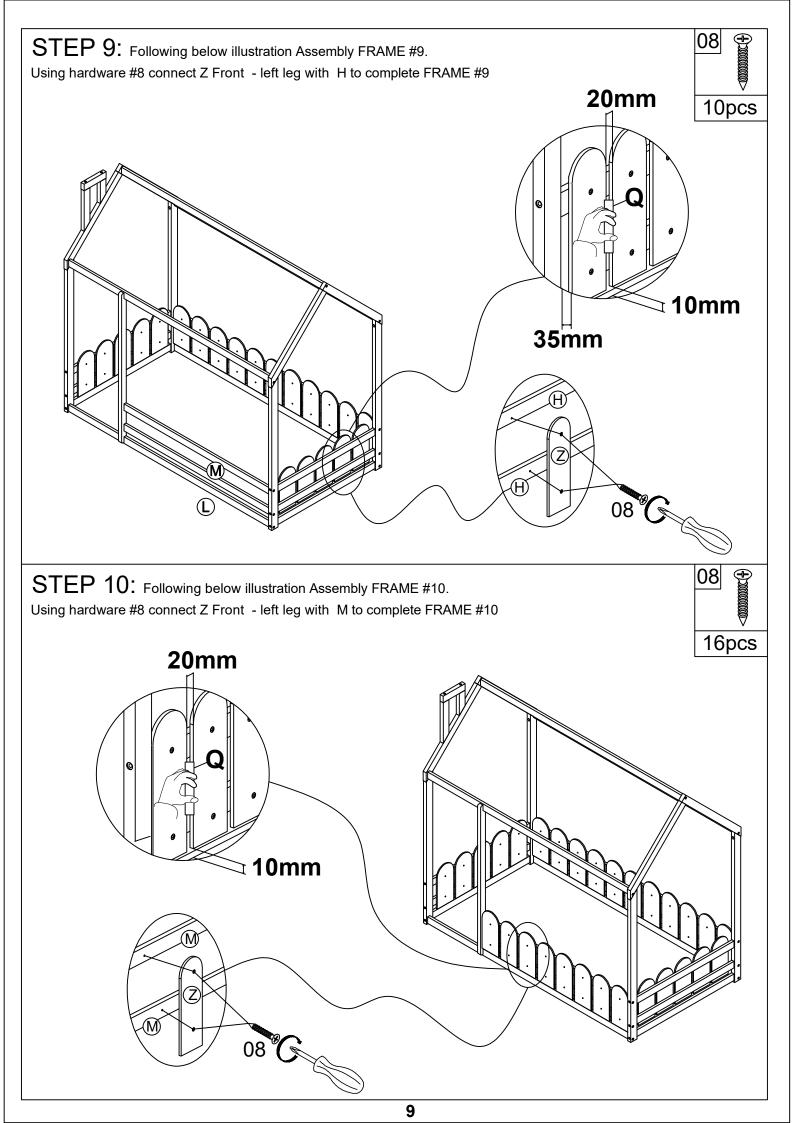

## **ASSEMBLY INSTRUCTIONS**

| 1                   | <b>2</b>           | <b>3</b>            |
|---------------------|--------------------|---------------------|
| Ø10*30mm            | Ø6" x 85 mm        | Ø6" x 70 mm         |
| Wood dowel (42pcs)  | Wood Screws (4pcs) | Wood Screws (18pcs) |
| 4                   | <b>5</b>           | 6                   |
| Ø6" x 100 mm        | Ø6" x 30 mm        | (1/4")4.5*58mm      |
| Wood Screws (14pcs) | Wood Screws (2pcs) | Allen Key (1pc)     |
| 7                   | <b>8</b>           |                     |
| Ø6" x 50 mm         | #4*25mm            |                     |
| Wood Screws (4pcs)  | Screw (58pcs)      |                     |