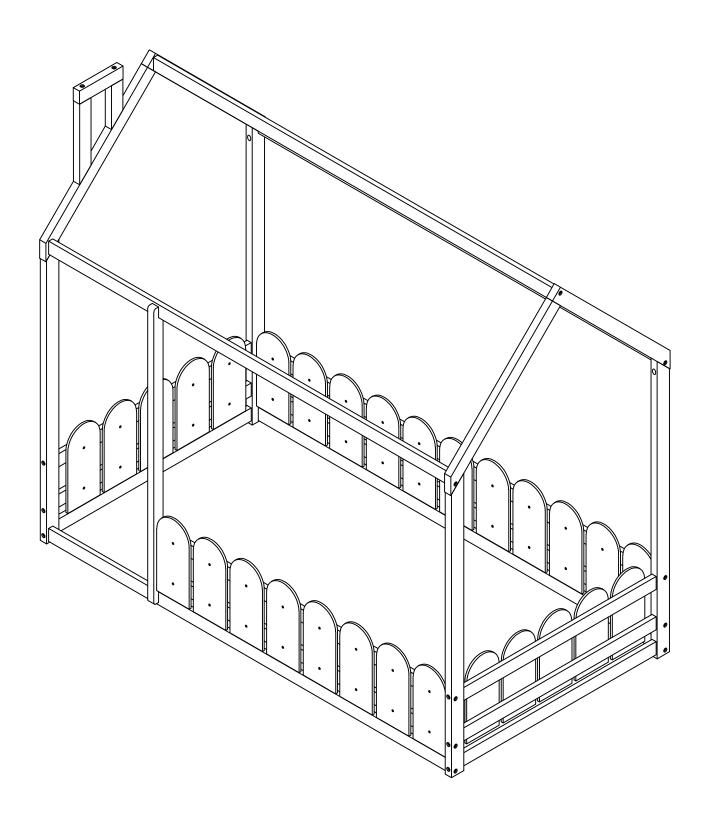

| <b>2</b>           | <b>3</b>            |
|---------------------|--------------------|---------------------|
| Ø10*30mm            | Ø6" x 85 mm        | Ø6" x 70 mm         |
| Wood dowel (42pcs)  | Wood Screws (4pcs) | Wood Screws (18pcs) |
| 4                   | <b>5</b>           | 6                   |
| Ø6" x 100 mm        | Ø6" x 30 mm        | (1/4")4.5*58mm      |
| Wood Screws (14pcs) | Wood Screws (2pcs) | Allen Key (1pc)     |
| 7                   | <b>8</b>           |                     |
| Ø6" x 50 mm         | #4*25mm            |                     |
| Wood Screws (4pcs)  | Screw (58pcs)      |                     |

ASSEMBLY TOOLS REQUIRED ( N





PLEASE BE CAREFUL DO NOT DAMAGE THE HOLE POSITION WHEN YOU USE POWER TOOLS!











# COMPLETED