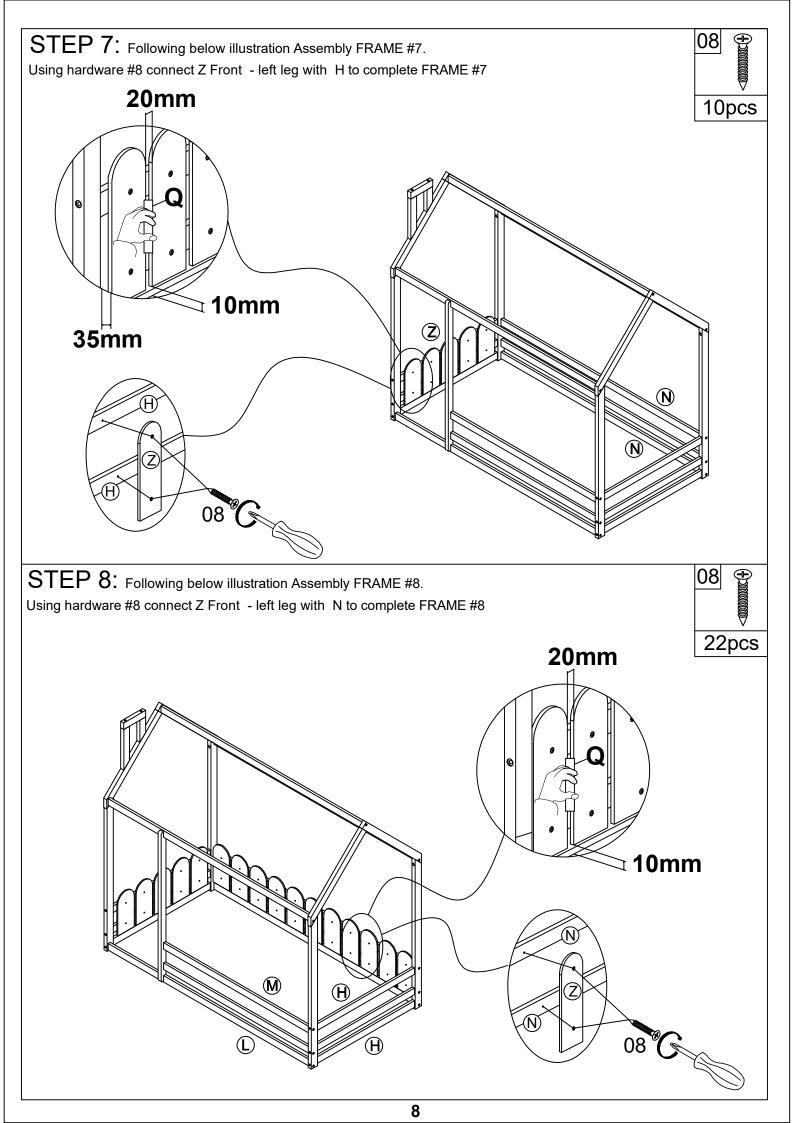

## **ASSEMBLY INSTRUCTIONS**

| 1                   | <b>2</b>           | <b>3</b>            |
|---------------------|--------------------|---------------------|
| Ø10*30mm            | Ø6" x 85 mm        | Ø6" x 70 mm         |
| Wood dowel (42pcs)  | Wood Screws (4pcs) | Wood Screws (18pcs) |
| 4                   | <b>5</b>           | 6                   |
| Ø6" x 100 mm        | Ø6" x 30 mm        | (1/4")4.5*58mm      |
| Wood Screws (14pcs) | Wood Screws (2pcs) | Allen Key (1pc)     |
| 7                   | <b>8</b>           |                     |
| Ø6" x 50 mm         | #4*25mm            |                     |
| Wood Screws (4pcs)  | Screw (58pcs)      |                     |