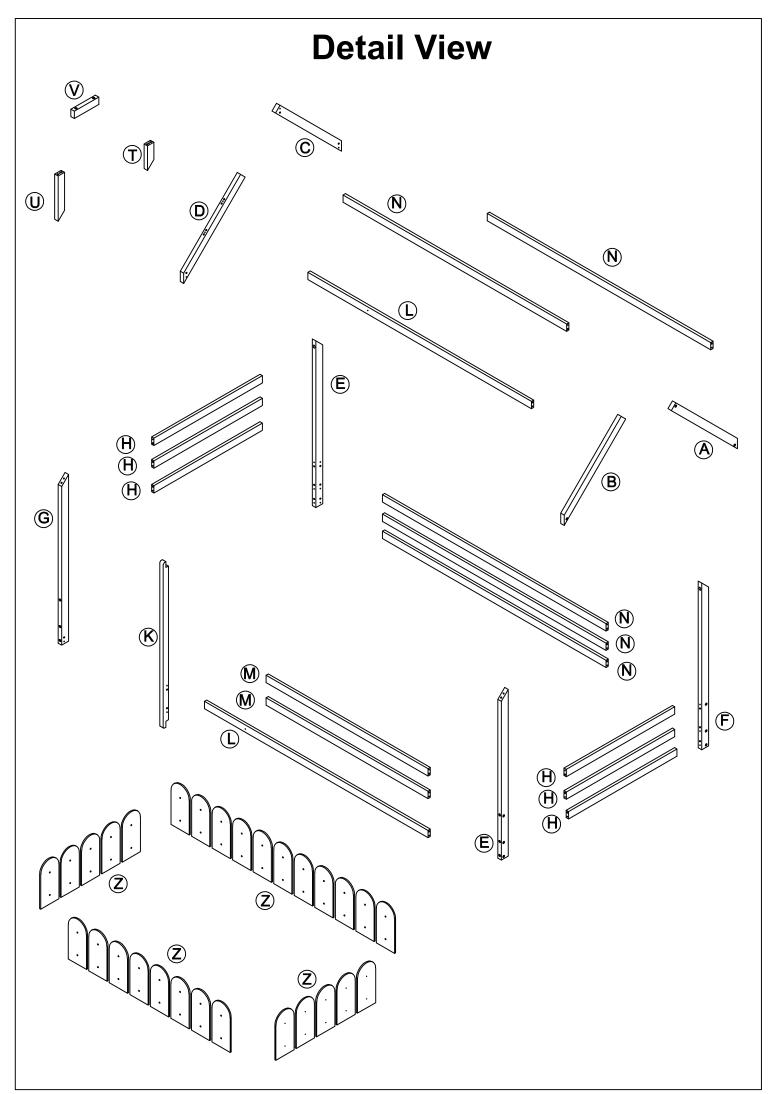

### **ASSEMBLY INSTRUCTIONS**

#### **ASSEMBLY INSTRUCTIONS**

## **ASSEMBLY INSTRUCTIONS**

| 1                   | <b>2</b>           | <b>3</b>            |
|---------------------|--------------------|---------------------|
| Ø10*30mm            | Ø6" x 85 mm        | Ø6" x 70 mm         |
| Wood dowel (42pcs)  | Wood Screws (4pcs) | Wood Screws (18pcs) |
| 4                   | <b>5</b>           | 6                   |
| Ø6" x 100 mm        | Ø6" x 30 mm        | (1/4")4.5*58mm      |
| Wood Screws (14pcs) | Wood Screws (2pcs) | Allen Key (1pc)     |
| 7                   | <b>8</b>           |                     |
| Ø6" x 50 mm         | #4*25mm            |                     |
| Wood Screws (4pcs)  | Screw (58pcs)      |                     |