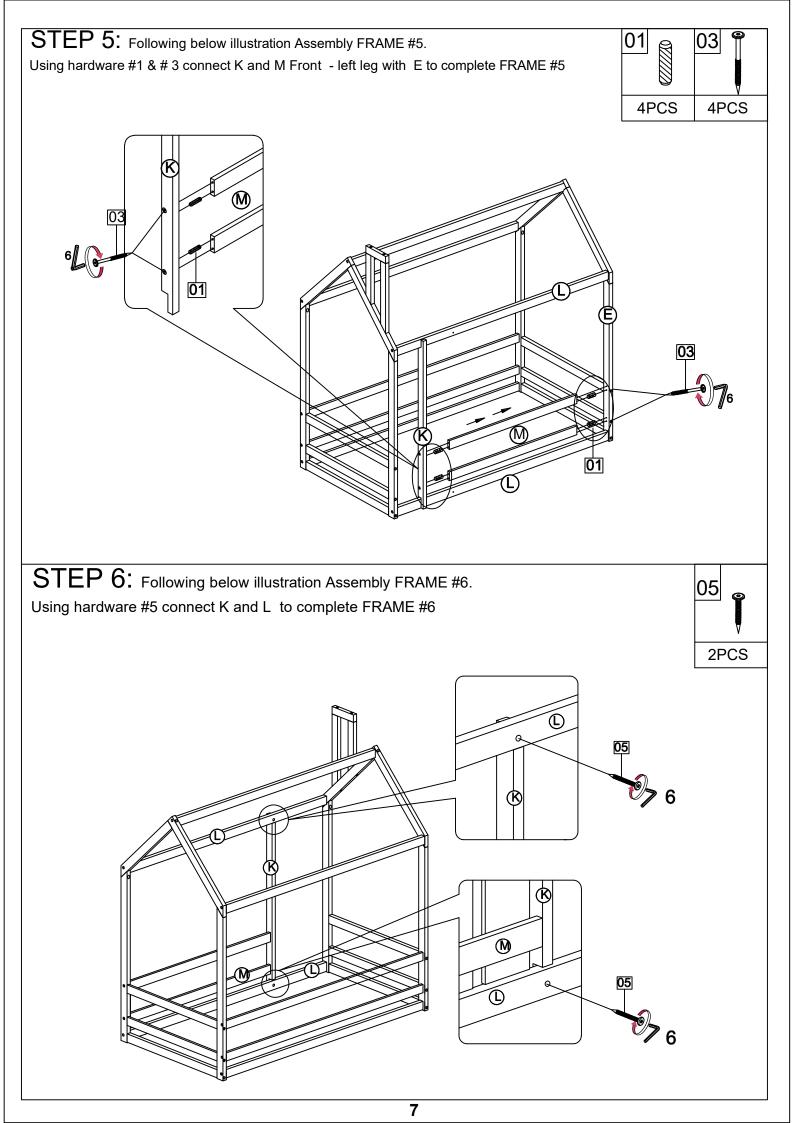

## **ASSEMBLY INSTRUCTIONS**

| 1                   | <b>2</b>           | <b>3</b>            |
|---------------------|--------------------|---------------------|
| Ø10*30mm            | Ø6" x 85 mm        | Ø6" x 70 mm         |
| Wood dowel (42pcs)  | Wood Screws (4pcs) | Wood Screws (18pcs) |
| 4                   | <b>5</b>           | 6                   |
| Ø6" x 100 mm        | Ø6" x 30 mm        | (1/4")4.5*58mm      |
| Wood Screws (14pcs) | Wood Screws (2pcs) | Allen Key (1pc)     |
| 7                   | <b>8</b>           |                     |
| Ø6" x 50 mm         | #4*25mm            |                     |
| Wood Screws (4pcs)  | Screw (58pcs)      |                     |