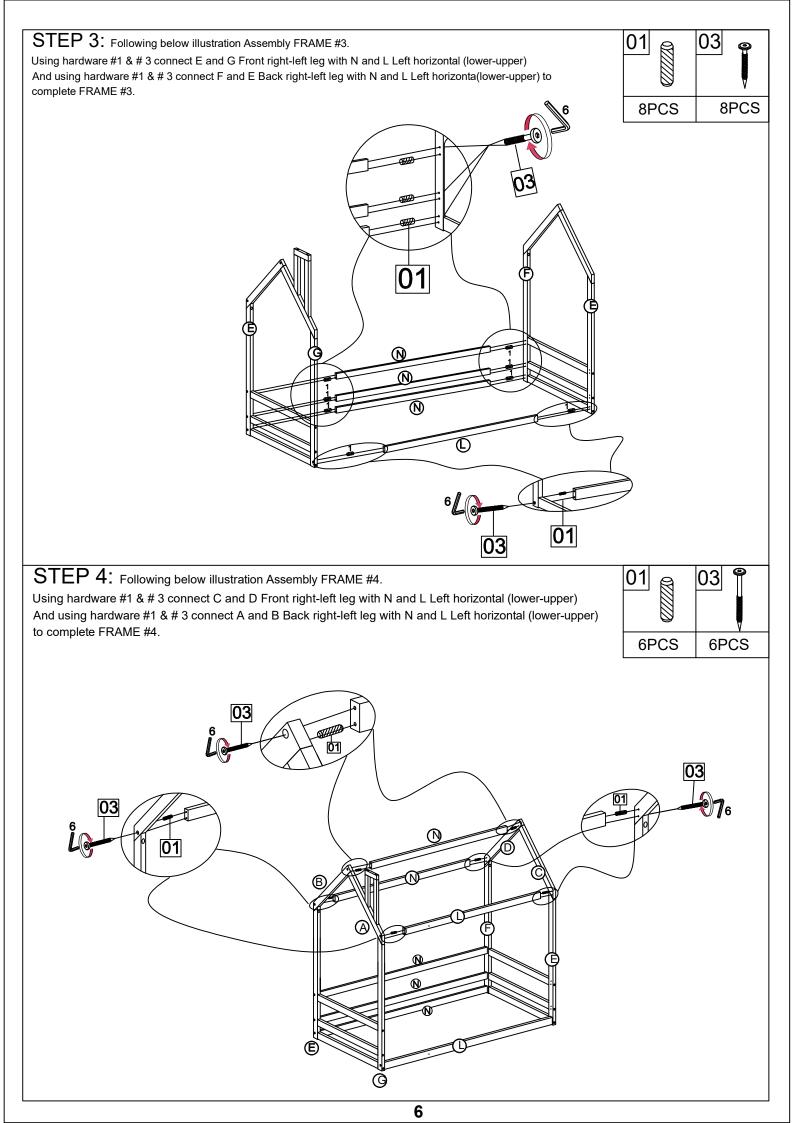

## **ASSEMBLY INSTRUCTIONS**

| 1                   | <b>2</b>           | <b>3</b>            |
|---------------------|--------------------|---------------------|
| Ø10*30mm            | Ø6" x 85 mm        | Ø6" x 70 mm         |
| Wood dowel (42pcs)  | Wood Screws (4pcs) | Wood Screws (18pcs) |
| 4                   | <b>5</b>           | 6                   |
| Ø6" x 100 mm        | Ø6" x 30 mm        | (1/4")4.5*58mm      |
| Wood Screws (14pcs) | Wood Screws (2pcs) | Allen Key (1pc)     |
| 7                   | <b>8</b>           |                     |
| Ø6" x 50 mm         | #4*25mm            |                     |
| Wood Screws (4pcs)  | Screw (58pcs)      |                     |