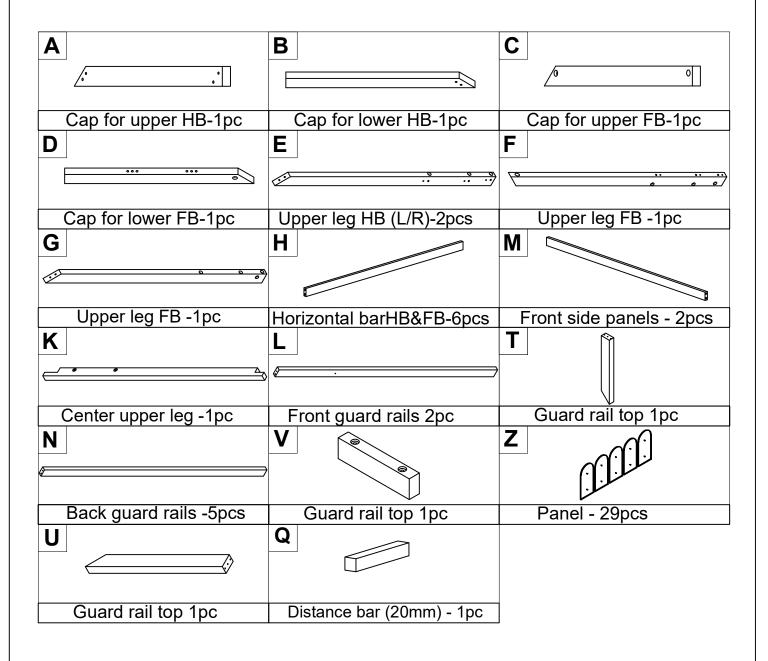

### **ASSEMBLY INSTRUCTIONS**

#### **ASSEMBLY INSTRUCTIONS**

## **ASSEMBLY INSTRUCTIONS**

| 1                   | <b>2</b>           | <b>3</b>            |
|---------------------|--------------------|---------------------|
| Ø10*30mm            | Ø6" x 85 mm        | Ø6" x 70 mm         |
| Wood dowel (42pcs)  | Wood Screws (4pcs) | Wood Screws (18pcs) |
| 4                   | <b>5</b>           | 6                   |
| Ø6" x 100 mm        | Ø6" x 30 mm        | (1/4")4.5*58mm      |
| Wood Screws (14pcs) | Wood Screws (2pcs) | Allen Key (1pc)     |
| 7                   | <b>8</b>           |                     |
| Ø6" x 50 mm         | #4*25mm            |                     |
| Wood Screws (4pcs)  | Screw (58pcs)      |                     |