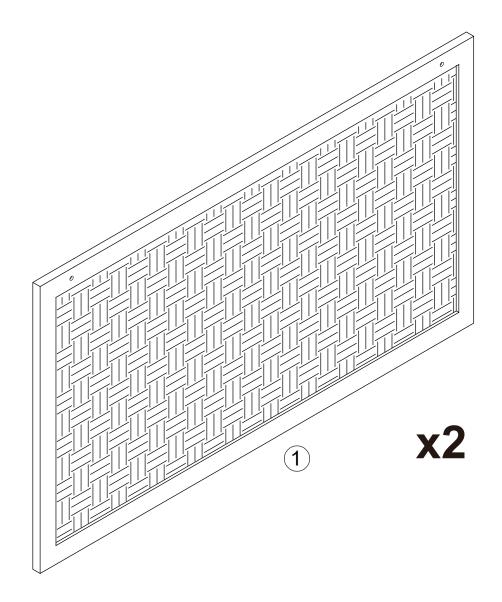

## **Included Accessories**

| Code | Description                   | Qty |
|------|-------------------------------|-----|
| 1    | Short Double Decorative Panel | 2   |