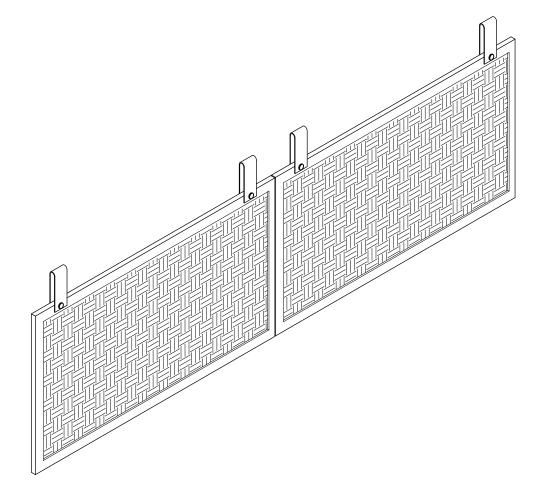

## **Included Accessories**

| Code | Description                   | Qty |
|------|-------------------------------|-----|
| 1    | Short Double Decorative Panel | 2   |