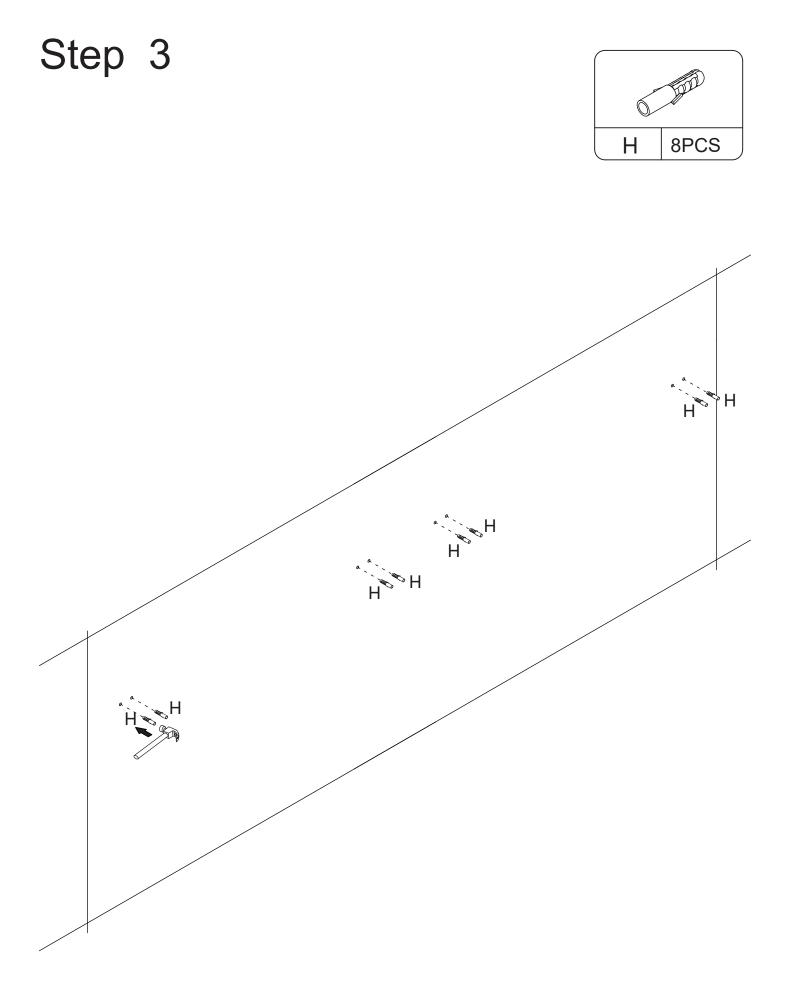

### What's included

| Code | Description            | Qty |  |
|------|------------------------|-----|--|
| Α    | Screw M4X35MM          | 4   |  |
| В    | Screw M4X12MM          | 4   |  |
| С    | Screw M3.5X40MM        | 8   |  |
| D    | Screw M3.5X12MM        | 4   |  |
| Е    | Adhesive Hole Stickers | 6   |  |
| F    | Butt hanging piece     | 4   |  |
| G    | Fixed combiner         | 4   |  |
| н    | Wall plugs             | 12  |  |
| I    | Belt                   | 4   |  |