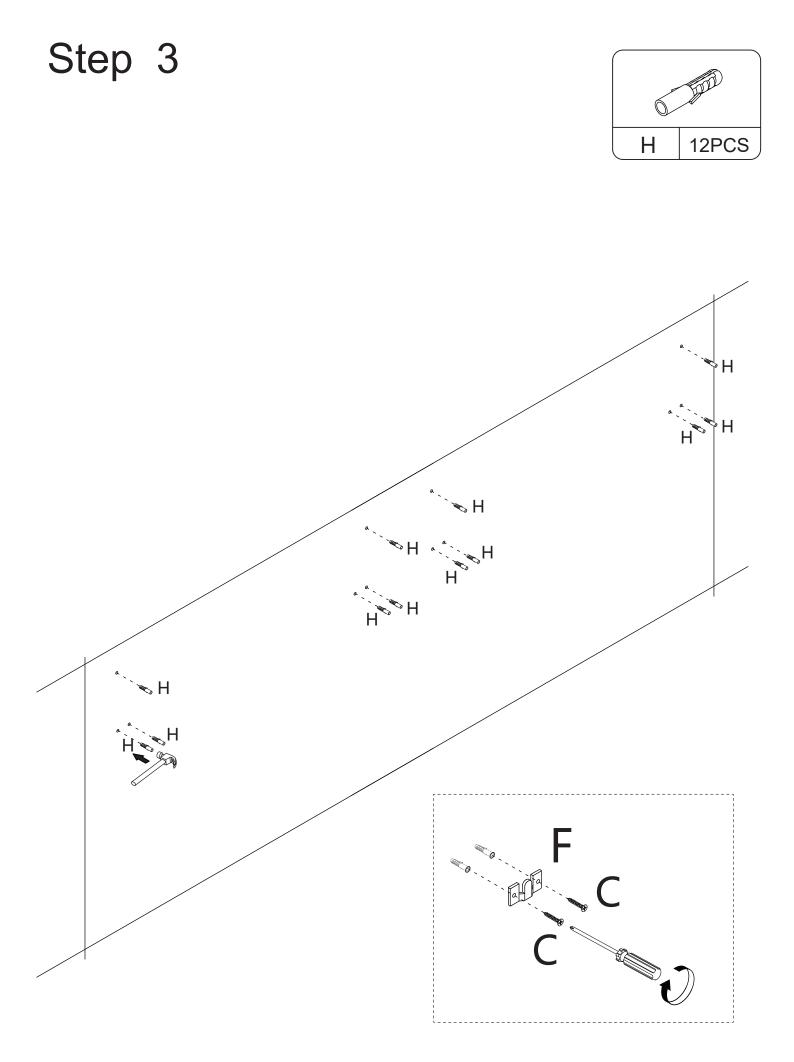

### What's included

| Code | Description            | Qty |  |
|------|------------------------|-----|--|
| Α    | Screw M4X35MM          | 4   |  |
| В    | Screw M4X12MM          | 4   |  |
| С    | Screw M3.5X40MM        | 8   |  |
| D    | Screw M3.5X12MM        | 4   |  |
| Е    | Adhesive Hole Stickers | 6   |  |
| F    | Butt hanging piece     | 4   |  |
| G    | Fixed combiner         | 4   |  |
| н    | Wall plugs             | 12  |  |
| I    | Belt                   | 4   |  |