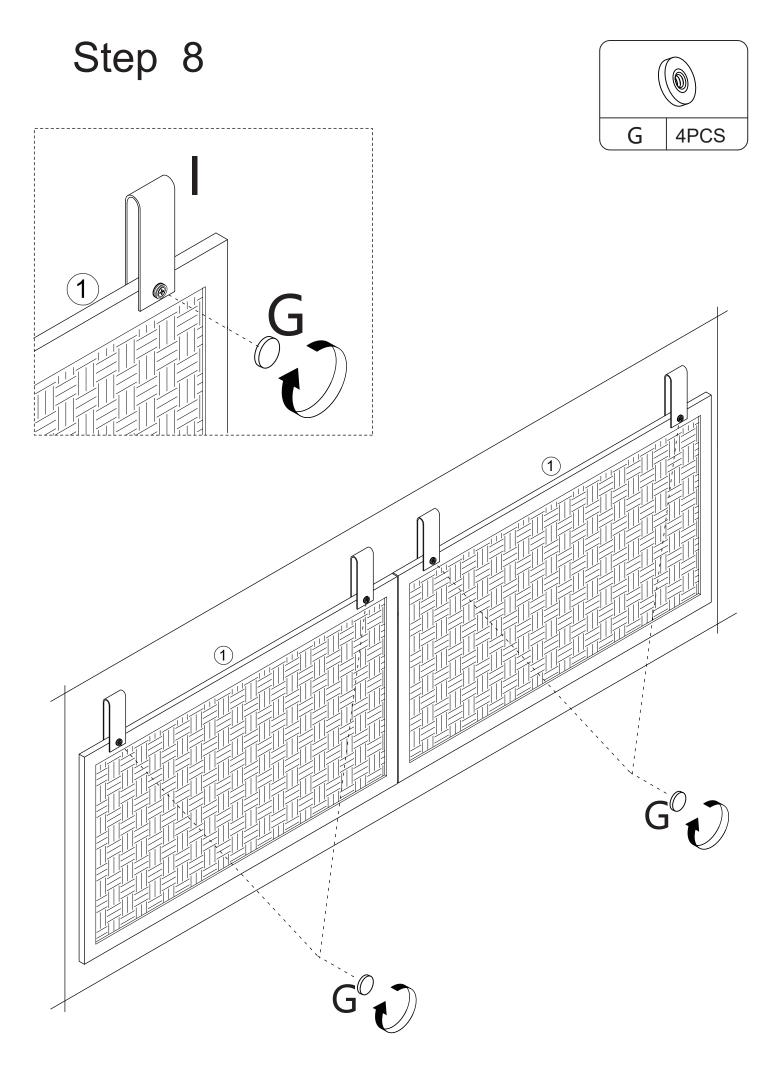

### What's included

| Code | Description            | Qty |  |
|------|------------------------|-----|--|
| Α    | Screw M4X35MM          | 4   |  |
| В    | Screw M4X12MM          | 4   |  |
| С    | Screw M3.5X40MM        | 8   |  |
| D    | Screw M3.5X12MM        | 4   |  |
| Е    | Adhesive Hole Stickers | 6   |  |
| F    | Butt hanging piece     | 4   |  |
| G    | Fixed combiner         | 4   |  |
| н    | Wall plugs             | 12  |  |
| I    | Belt                   | 4   |  |