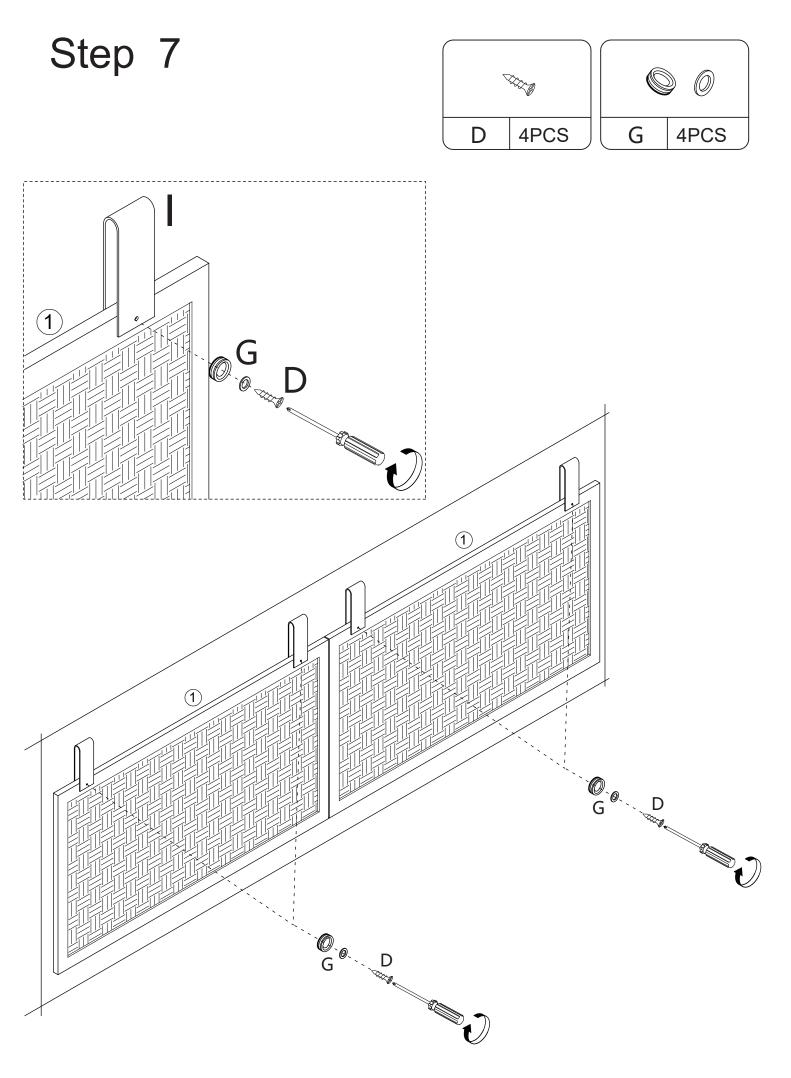

### What's included

| Code | Description            | Qty |  |
|------|------------------------|-----|--|
| Α    | Screw M4X35MM          | 4   |  |
| В    | Screw M4X12MM          | 4   |  |
| С    | Screw M3.5X40MM        | 8   |  |
| D    | Screw M3.5X12MM        | 4   |  |
| Е    | Adhesive Hole Stickers | 6   |  |
| F    | Butt hanging piece     | 4   |  |
| G    | Fixed combiner         | 4   |  |
| н    | Wall plugs             | 12  |  |
| I    | Belt                   | 4   |  |