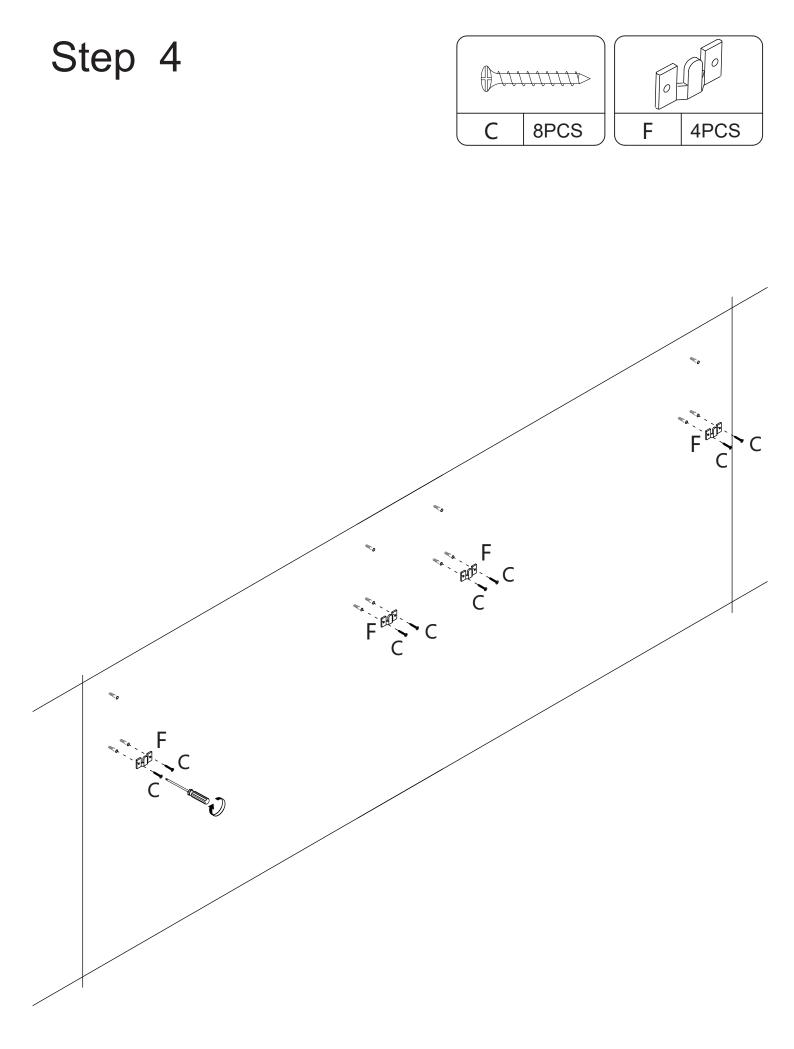

### What's included

| Code | Description            | Qty |  |
|------|------------------------|-----|--|
| Α    | Screw M4X35MM          | 4   |  |
| В    | Screw M4X12MM          | 4   |  |
| С    | Screw M3.5X40MM        | 8   |  |
| D    | Screw M3.5X12MM        | 4   |  |
| Е    | Adhesive Hole Stickers | 6   |  |
| F    | Butt hanging piece     | 4   |  |
| G    | Fixed combiner         | 4   |  |
| н    | Wall plugs             | 12  |  |
| I    | Belt                   | 4   |  |