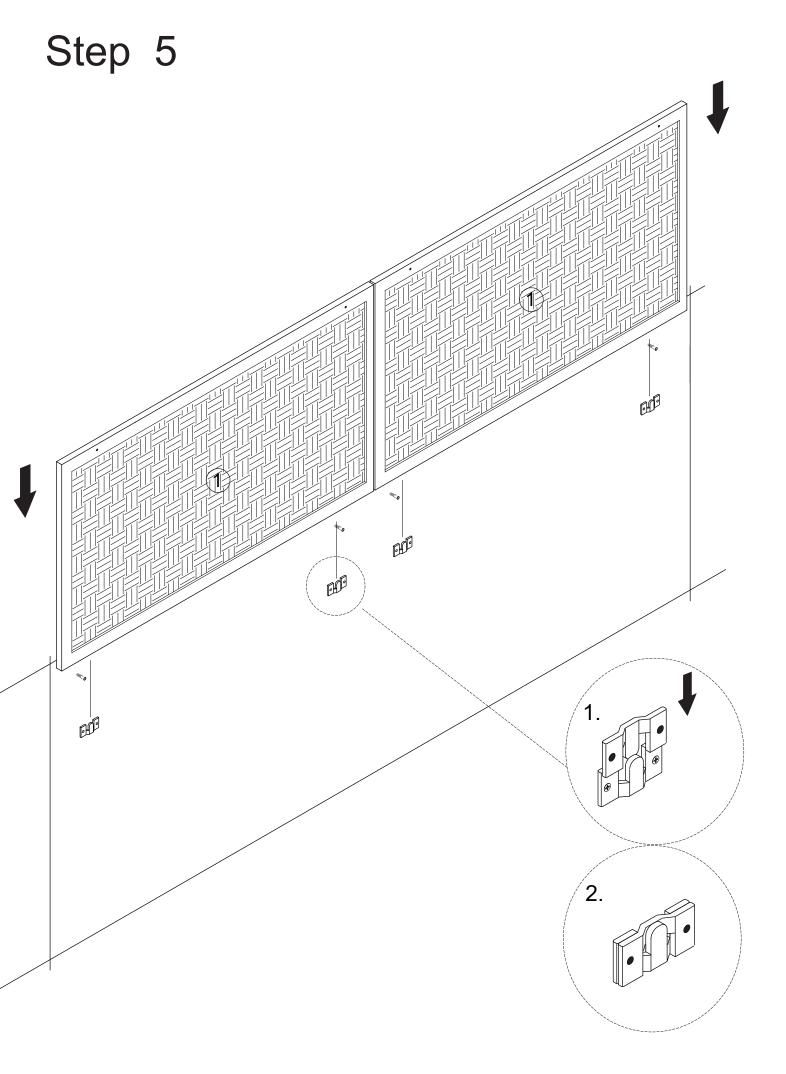

## **Included Accessories**

| Code | Description                   | Qty |
|------|-------------------------------|-----|
| 1    | Short Double Decorative Panel | 2   |