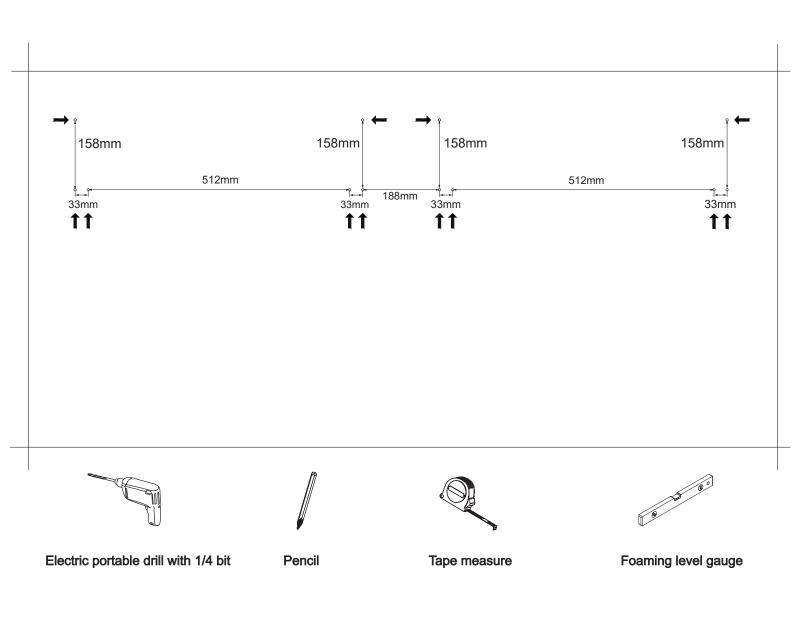

# **Option 1**

Example of hole spacing on the wall

### Example of hole spacing on the wall