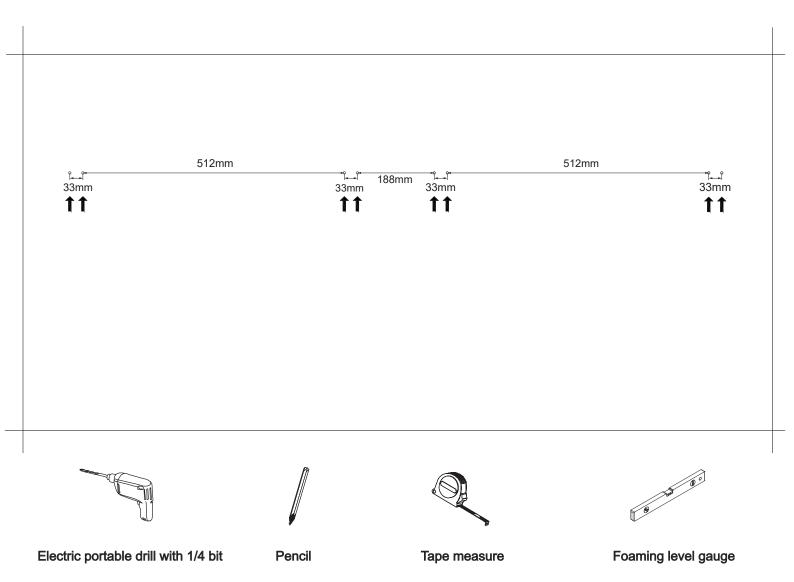

# **Option 1**

Example of hole spacing on the wall

### Example of hole spacing on the wall