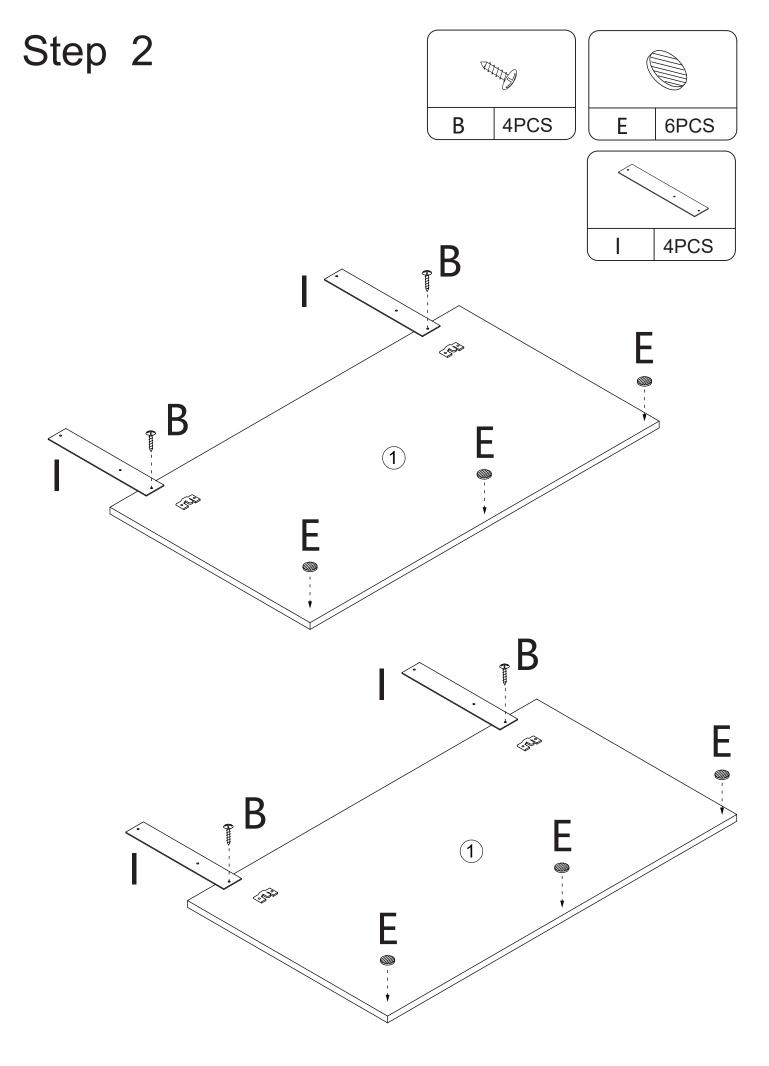

## **Included Accessories**

| Code | Description                   | Qty |
|------|-------------------------------|-----|
| 1    | Short Double Decorative Panel | 2   |