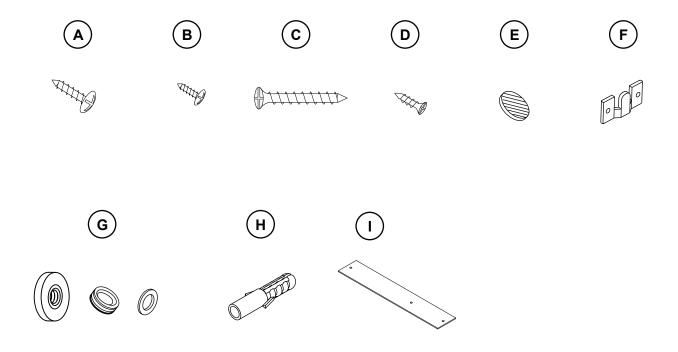

### What's included

| Code | Description            | Qty |  |
|------|------------------------|-----|--|
| Α    | Screw M4X35MM          | 4   |  |
| В    | Screw M4X12MM          | 4   |  |
| С    | Screw M3.5X40MM        | 8   |  |
| D    | Screw M3.5X12MM        | 4   |  |
| Е    | Adhesive Hole Stickers | 6   |  |
| F    | Butt hanging piece     | 4   |  |
| G    | Fixed combiner         | 4   |  |
| н    | Wall plugs             | 12  |  |
| I    | Belt                   | 4   |  |