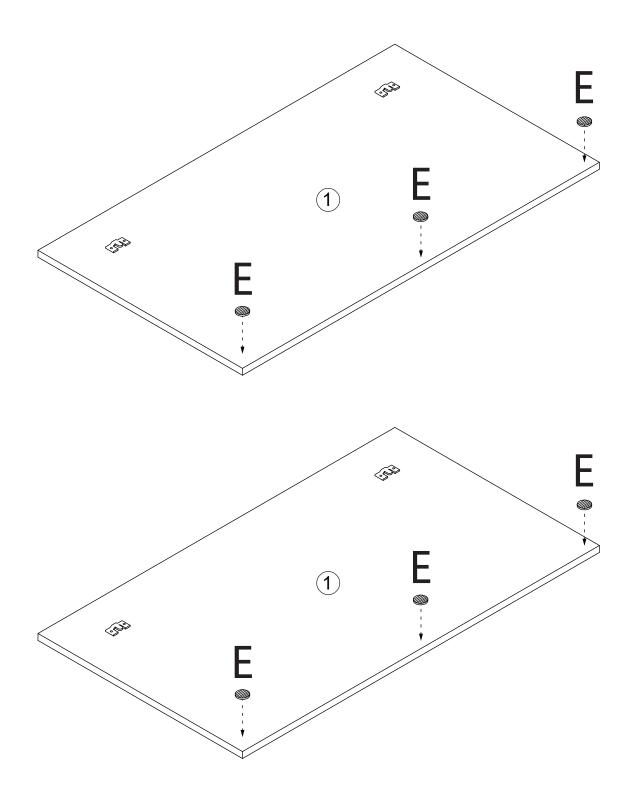

### What's included

| Code | Description            | Qty |  |
|------|------------------------|-----|--|
| Α    | Screw M4X35MM          | 4   |  |
| В    | Screw M4X12MM          | 4   |  |
| С    | Screw M3.5X40MM        | 8   |  |
| D    | Screw M3.5X12MM        | 4   |  |
| Е    | Adhesive Hole Stickers | 6   |  |
| F    | Butt hanging piece     | 4   |  |
| G    | Fixed combiner         | 4   |  |
| н    | Wall plugs             | 12  |  |
| I    | Belt                   | 4   |  |

## **Included Accessories**

| Code | Description                   | Qty |
|------|-------------------------------|-----|
| 1    | Short Double Decorative Panel | 2   |