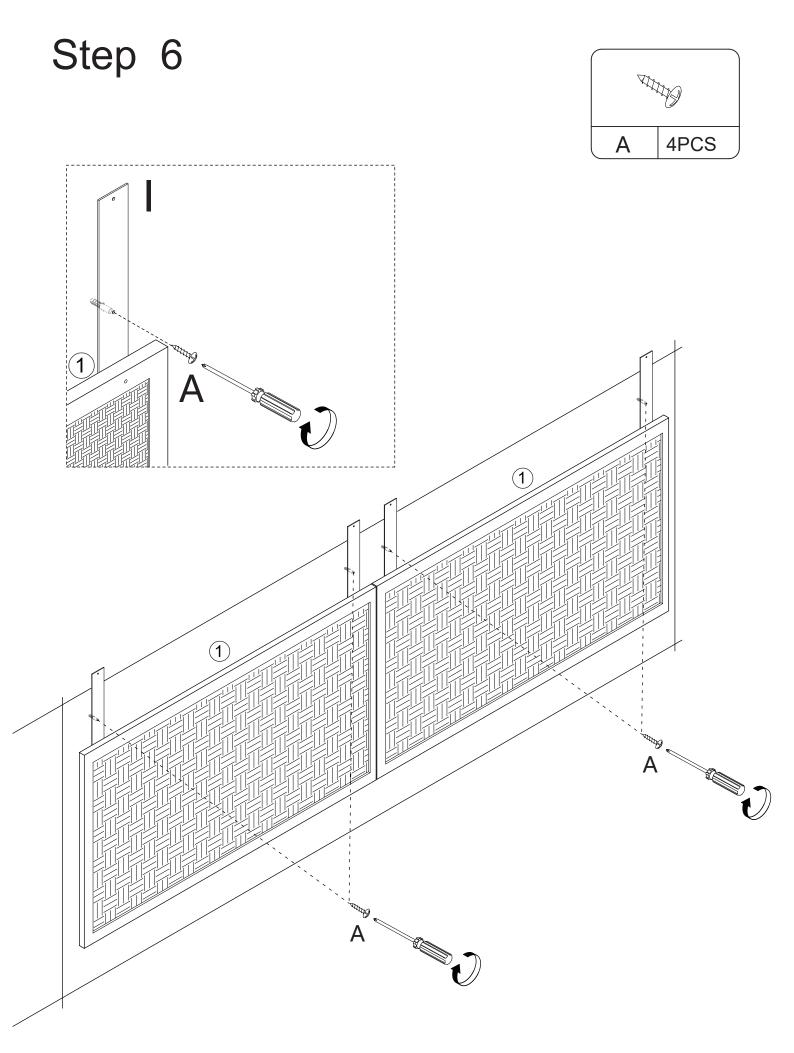

### What's included

| Code | Description            | Qty |  |
|------|------------------------|-----|--|
| Α    | Screw M4X35MM          | 4   |  |
| В    | Screw M4X12MM          | 4   |  |
| С    | Screw M3.5X40MM        | 8   |  |
| D    | Screw M3.5X12MM        | 4   |  |
| Е    | Adhesive Hole Stickers | 6   |  |
| F    | Butt hanging piece     | 4   |  |
| G    | Fixed combiner         | 4   |  |
| н    | Wall plugs             | 12  |  |
| I    | Belt                   | 4   |  |