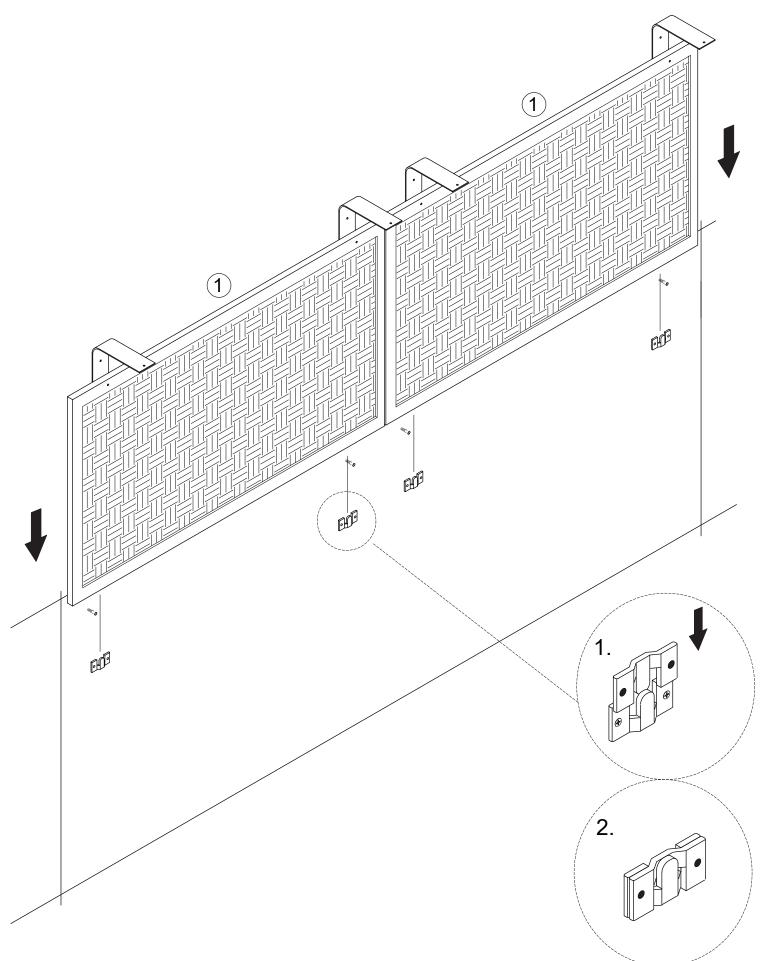

## **Included Accessories**

| Code | Description                   | Qty |
|------|-------------------------------|-----|
| 1    | Short Double Decorative Panel | 2   |