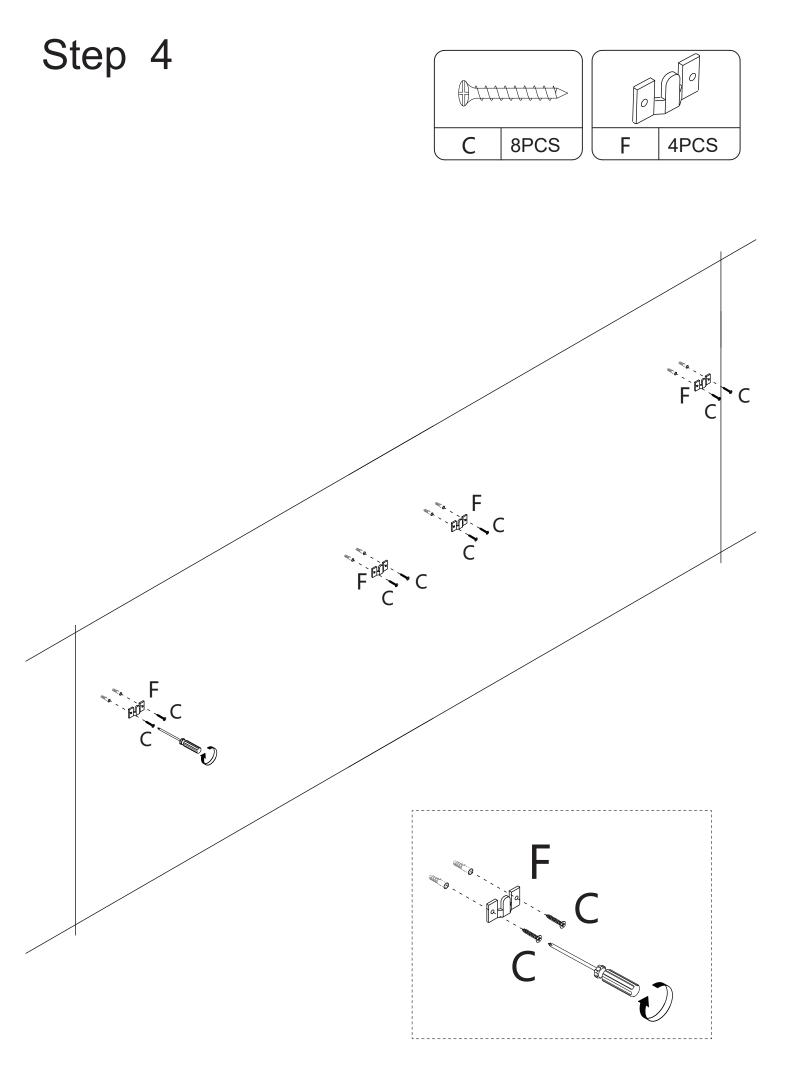

## The Hardwares

#### **IMPORTANT:**

- 1. Do not tighten bolts / screws completely until all bolts / screws are lined up and inserted into holes.
- 2. Do not over tighten screws and bolts to avoid stripping.
- 3. Please use hand tools to assemble this product. Do not use power tools.