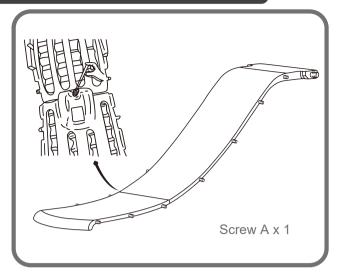

#### Step1

Attach the Slide to the Buffer Board, and secure with Screw A on the back.