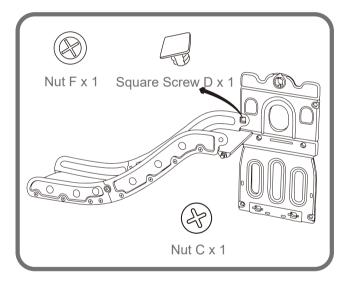

#### Step3

Connect the Slide section previously assembled to the Large Side Panel, securing them with 1pc Nut C, 1pc Square Screw D and 1pc Nut F, using Plastic Screwdriver.