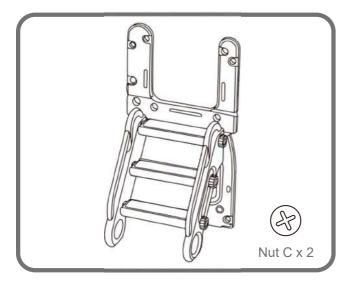

### Step15

Insert the Pedals into the holes in Stair Handrails, and secure with 6pcs Nut B.