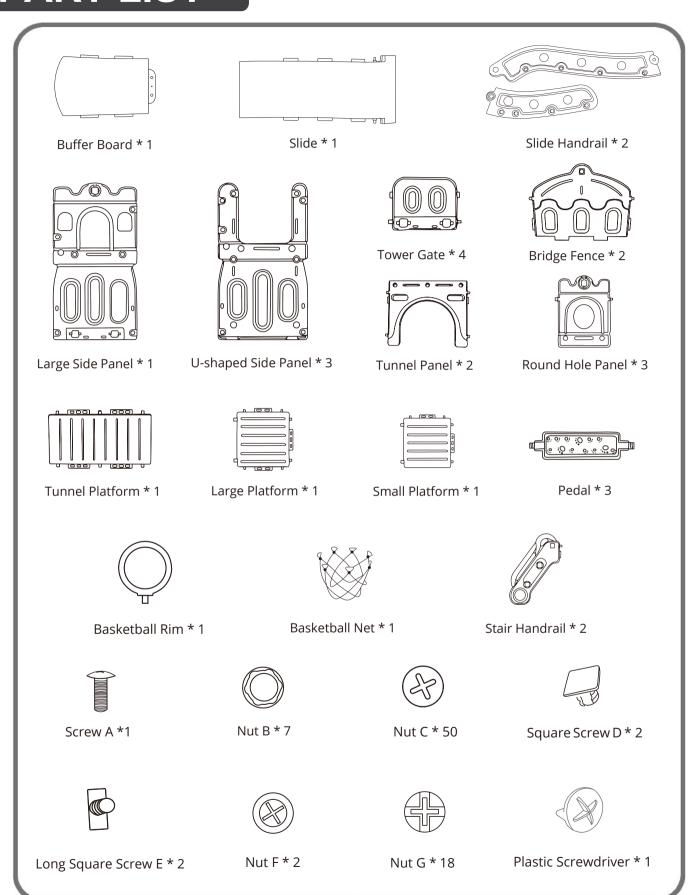

# **Multiplay Tower & Slide**

# **USER MANUAL**



READ AND SAVE THIS INSTRUCTION FOR FUTURE USE

# PART LIST





#### Step1

Attach the Slide to the Buffer Board, and secure with Screw A on the back.



#### Step3

Connect the Slide section previously assembled to the Large Side Panel, securing them with 1pc Nut C, 1pc Square Screw D and 1pc Nut F, using Plastic Screwdriver.





#### Step2

Connect the Handrails together with Long Square Screw E, and then attach the long handrail to Slide, secure with 9pcs Nut G on each side, 18pcs Nut G in total. Tighten with Plastic Screwdriver.



#### Step4

Take 2 Tower Gates, insert them through the holes on the Large Side Panel, and secure with 2pcs Nut C.

#### Step5

Connect the Round Hole Panel and Small Platform with 2pcs Nut C. Then attach this part to the slide section, secure with 3pcs Nut C.



#### Step6

Attach the U-shaped Side Panel as illustr