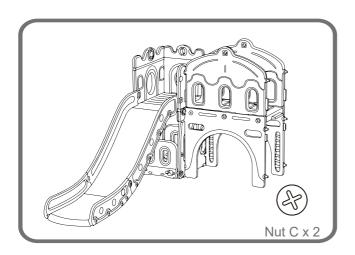

#### Step4

Take 2 Tower Gates, insert them through the holes on the Large Side Panel, and secure with 2pcs Nut C.