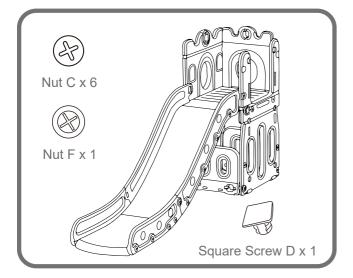

#### Step5

Connect the Round Hole Panel and Small Platform with 2pcs Nut C. Then attach this part to the slide section, secure with 3pcs Nut C.