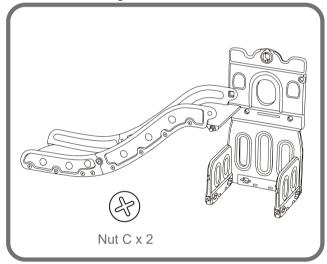

#### Step4

Take 2 Tower Gates, insert them through the holes on the Large Side Panel, and secure with 2pcs Nut C.