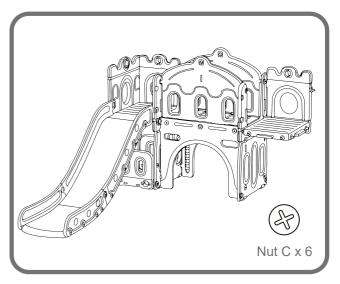

## Step17

Attach the stair set to the assembled section, and secure with 6pcs Nut C.