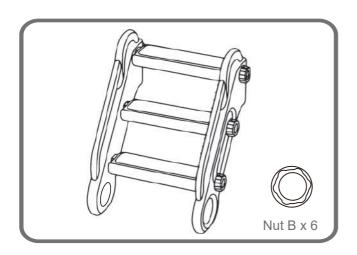

### Step15

Insert the Pedals into the holes in Stair Handrails, and secure with 6pcs Nut B.