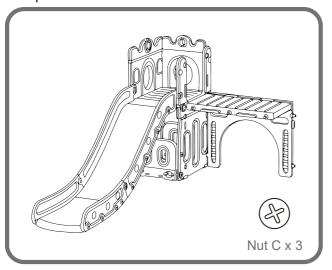

#### Step5

Connect the Round Hole Panel and Small Platform with 2pcs Nut C. Then attach this part to the slide section, secure with 3pcs Nut C.