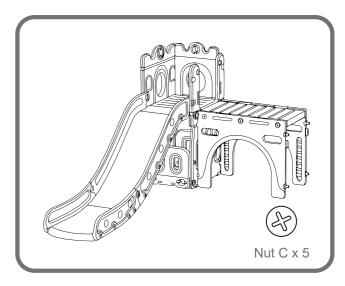

#### Step2

Connect the Handrails together with Long Square Screw E, and then attach the long handrail to Slide, secure with 9pcs Nut G on each side, 18pcs Nut G in total. Tighten with Plastic Screwdriver.



#### Step4

Take 2 Tower Gates, insert them through the holes on the Large Side Panel, and secure with 2pcs Nut C.

#### Step5

Connect the Round Hole Panel and Small Platform with 2pcs Nut C. Then attach this part to the slide section, secure with 3pcs Nut C.



#### Step6

Attach the U-shaped Side Panel as illustrated, and secure with 6pcs Nut C, 1pc Nut F and 1pc Square Screw D.



#### Step8

Position Tunnel Platform as illustrated, secure it to the assembled part with 3pcs Nut C.





### Step7

Install the Tunnel Panel to the assembled section, and secure with 2pcs Nut C.



#### Step9

Attach another Tunnel Plate and secure with 5pcs Nut C.

#### Step10

Install the Bridge Fences and secure with 2pcs Nut C.



Step11

Connect the Round Hole Panel and the Large Platform with 5pcs Nut C.



### Step13

Add the 3rd Round Hole Panel as illustrated, secure with 3pcs Nut C.





### Step12

Attach the U-shaped Side Panel section to the assembled part, secure with 6pcs Nut C.



#### Step14

Insert 2 Tower Gates to the bottom of U-shaped Side Panel, secure with 2pcs Nut C.

### Step15

Insert the Pedals into the holes in Stair Handrails, and secure with 6pcs Nut B.



### Step16

Connect the Stair and the U-shaped Side Panel as illustrated, and secure with 2pcs Nut C.



## Step18

Put the Basketball Net on the Rim, and then install the basketball set to the Large