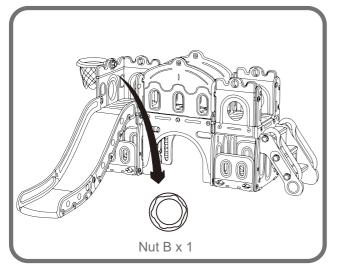

## Step18

Put the Basketball Net on the Rim, and then install the basketball set to the Large Side Panel, fasten with Screw B.