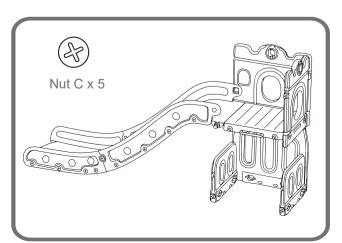

#### Step3

Connect the Slide section previously assembled to the Large Side Panel, securing them with 1pc Nut C, 1pc Square Screw D and 1pc Nut F, using Plastic Screwdriver.