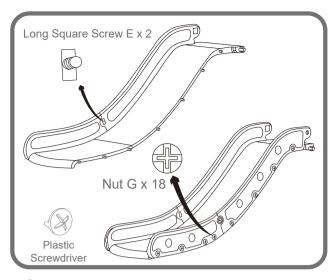

#### Step2

Connect the Handrails together with Long Square Screw E, and then attach the long handrail to Slide, secure with 9pcs Nut G on each side, 18pcs Nut G in total. Tighten with Plastic Screwdriver.