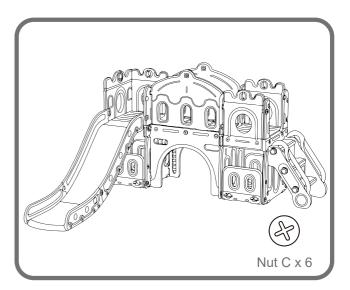

## Step17

Attach the stair set to the assembled section, and secure with 6pcs Nut C.