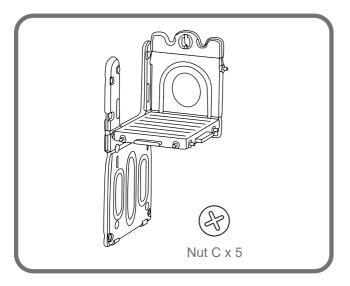

#### Step5

Connect the Round Hole Panel and Small Platform with 2pcs Nut C. Then attach this part to the slide section, secure with 3pcs Nut C.