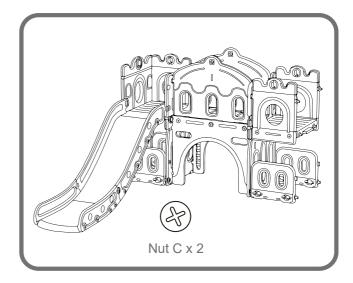

#### Step4

Take 2 Tower Gates, insert them through the holes on the Large Side Panel, and secure with 2pcs Nut C.