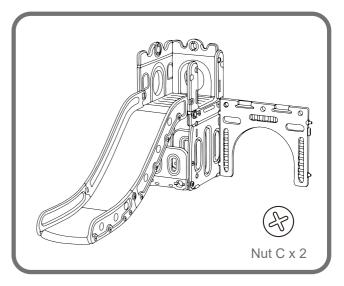

### Step7

Install the Tunnel Panel to the assembled section, and secure with 2pcs Nut C.