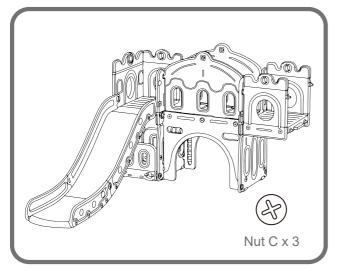

#### Step10

Install the Bridge Fences and secure with 2pcs Nut C.

Step11

Connect the Round Hole Panel and the Large Platform with 5pcs Nut C.

### Step13

Add the 3rd Round Hole Panel as illustrated, secure with 3pcs Nut C.